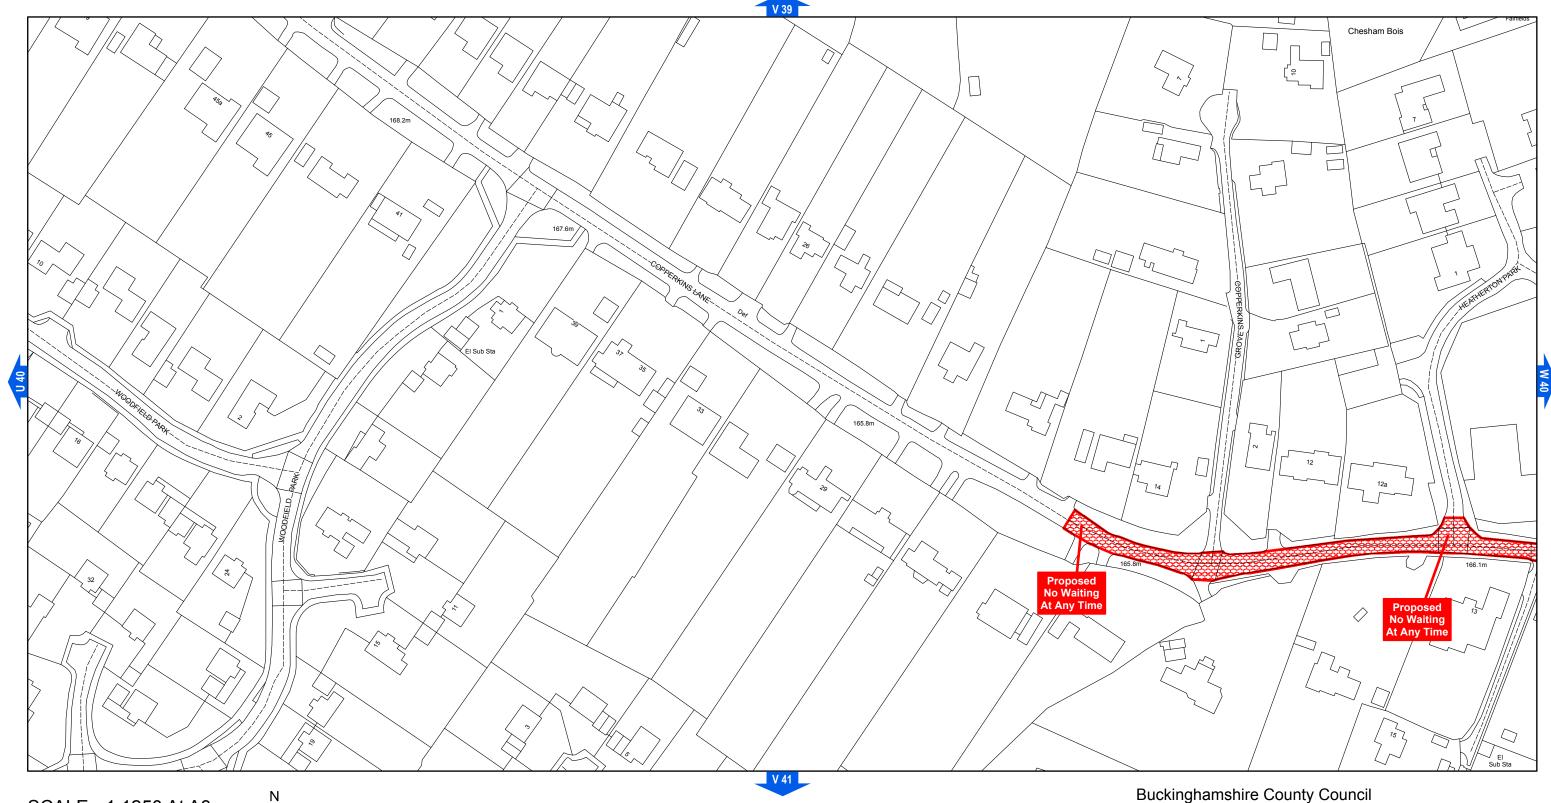

## AREA CODE: V 40

## SHEET REVISION NUMBER - TBC CONSULTATION PLAN

SCALE - 1:1250 At A3

Council (Chiltern District)

(Consolidation) Order 2010

N

**KEY** 

**Existing Restriction** 

**Proposed Restriction** 

Buckinghamshire County Council County Hall Walton Street Aylesbury Buckinghamshire HP20 1UY

Produced from Ordnance Survey 1:1250 mapping with permission of the Controller of Her Majesty's Stationery Office © Crown Copyright. Unauthorised reproduction infringes Crown Copyright and may lead to prosecution or civil proceedings. © Buckinghamshire County Council. 100021529 2016