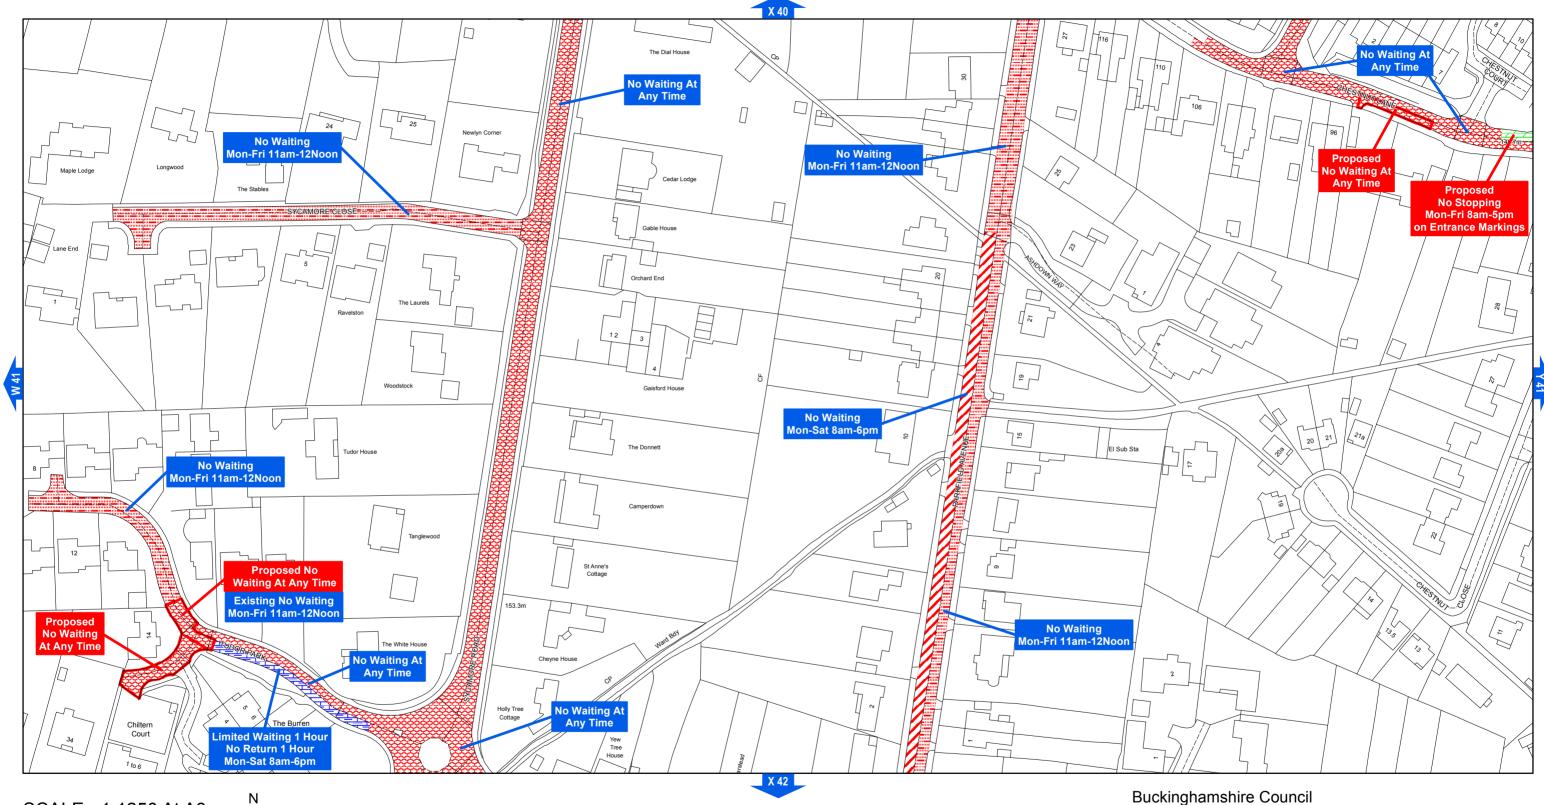

## **CONSULTATION PLAN**

SCALE - 1:1250 At A3

The Buckinghamshire County Council (Chiltern District) (Consolidation) Order 2010

AREA CODE: X 41

KEY

Existing Existing I

**Proposed** 

Existing Restriction

Proposed Restriction
Chiltern/Wycombe
District Boundary

The Gateway
Gatehouse Road
Aylesbury
Buckinghamshire HP19 8FF

Produced from Ordnance Survey 1:1250 mapping with permission of the Controller of Her Majesty's Stationery Office © Crown Copyright. Unauthorised reproduction infringes Crown Copyright and may lead to prosecution or civil proceedings. © Buckinghamshire County Council. 100021529 2020