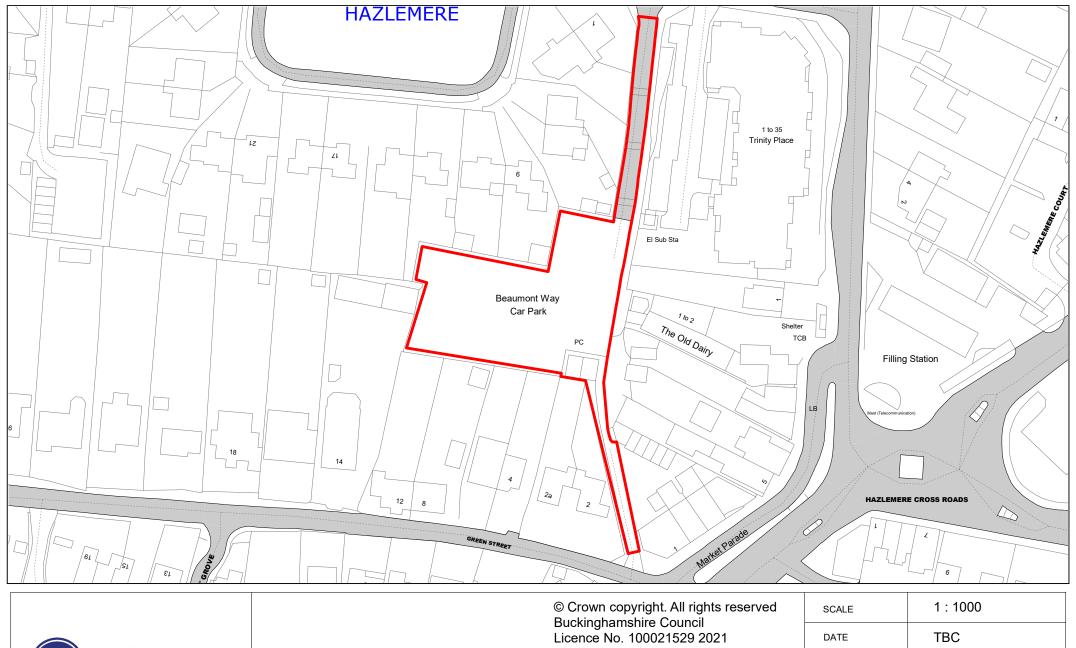

| The Buckinghamshire Council<br>(Off-Street Parking Places)<br>Order 2021 Schedule 1 | Is replaced by | The Buckinghamshire Council<br>(Off-Street Parking Places)<br>Order 2021 Schedule 1<br>Revision 1 |
|-------------------------------------------------------------------------------------|----------------|---------------------------------------------------------------------------------------------------|
| The Buckinghamshire Council<br>(Off-Street Parking Places)<br>Order 2021 Schedule 2 | Is replaced by | The Buckinghamshire Council<br>(Off-Street Parking Places)<br>Order 2021 Schedule 2<br>Revision 1 |