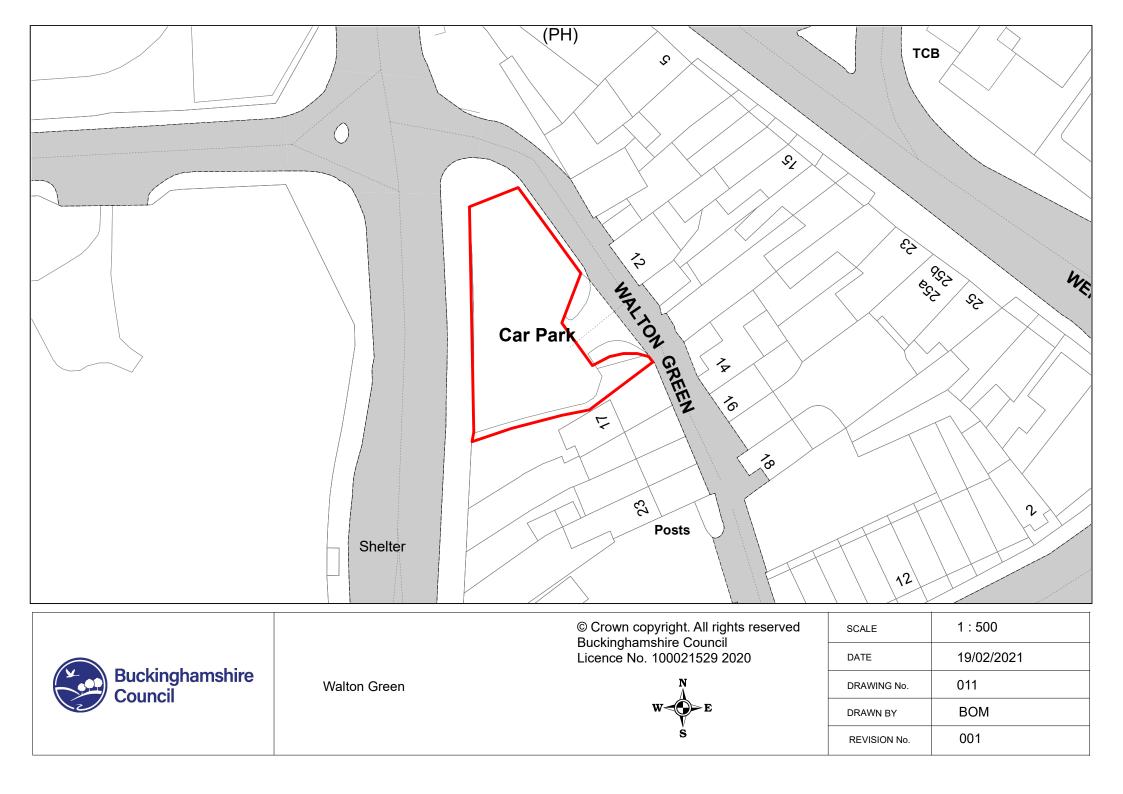

| (1)         | (2)                                    | (3)                                               | (4)                                                                                                                                                                                                        |                                         | (5)                                              | (6)                                            | (7)                                                                                                                                                             |
|-------------|----------------------------------------|---------------------------------------------------|------------------------------------------------------------------------------------------------------------------------------------------------------------------------------------------------------------|-----------------------------------------|--------------------------------------------------|------------------------------------------------|-----------------------------------------------------------------------------------------------------------------------------------------------------------------|
| Map<br>Ref. | Name of Parking<br>Place               | Classes of<br>Vehicles<br>Permitted –<br>Note (2) | Days and Hours of Operation, Ch<br>Hours and Scale of Daily Charg                                                                                                                                          |                                         | Maximum period<br>for which<br>vehicles may wait | Scale of other charges<br>in force – Note (4)  | Other classes of vehicle parking permitted,<br>conditions and scale of charges – Note (2),<br>(3), (4) & (5)                                                    |
| 11.         | Walton Green,<br>Aylesbury             | Class 3, 4 &<br>8.                                | Open 24 hours.<br><u>Monday to Saturday inclusive</u><br><u>Between 08:00 &amp; 21:00 hours</u><br>Any period -<br><u>Sundays &amp; Bank Holidays</u>                                                      | £3.00                                   | No limit                                         | Season Ticket Charges<br>– See <b>Note (6)</b> | Class 3 FOC displaying a valid Disabled<br>Person's Badge.                                                                                                      |
| 12.         | Anchor Lane,<br>Aylesbury              | Class 3 only                                      | All day -<br>Open 24 hours.                                                                                                                                                                                | £1.50                                   | No limit                                         | None                                           | Class 3 - FOC, as long as the vehicle is<br>parked within a marked bay and displaying                                                                           |
| 13.         | Aqua Vale, Aylesbury                   | Class 3, 6 &<br>8.                                | FOC for Disabled Persons Badge H<br>Open 24 hours.<br><u>At all times:</u><br>Up to 2 hours -<br>Up to 4 hours -<br>Over 4 hours -<br>See car park notice board for Leisu<br>parking charge refund scheme. | £2.00<br>£6.00<br>£10.00                | No limit                                         | None                                           | a valid Disabled Persons Badge.<br>Class 3 FOC displaying a valid Disabled<br>Person's Badge.<br>Class 6 – FOC use of Coach Bays - Maximum<br>time limit 1 hour |
| 14.         | Swan Pool Leisure<br>Centre, Aylesbury | Class 3, 6 &<br>8.                                | Open 24 hours.<br><u>Monday – Friday inclusive</u><br><u>Between 08:00 and 17:00 hours</u><br>Up to 2 hours -<br>Up to 4 hours -<br>Over 4 hours -<br><u>Saturdays, Sundays and Bank Hol</u><br>All day -  | £1.00<br>£3.00<br>£6.00<br>idays<br>FOC | No limit                                         | None                                           | Class 3 FOC displaying a valid Disabled<br>Person's Badge.<br>Class 6 – FOC use of Coach Bays - Maximum<br>time limit 1 hour                                    |