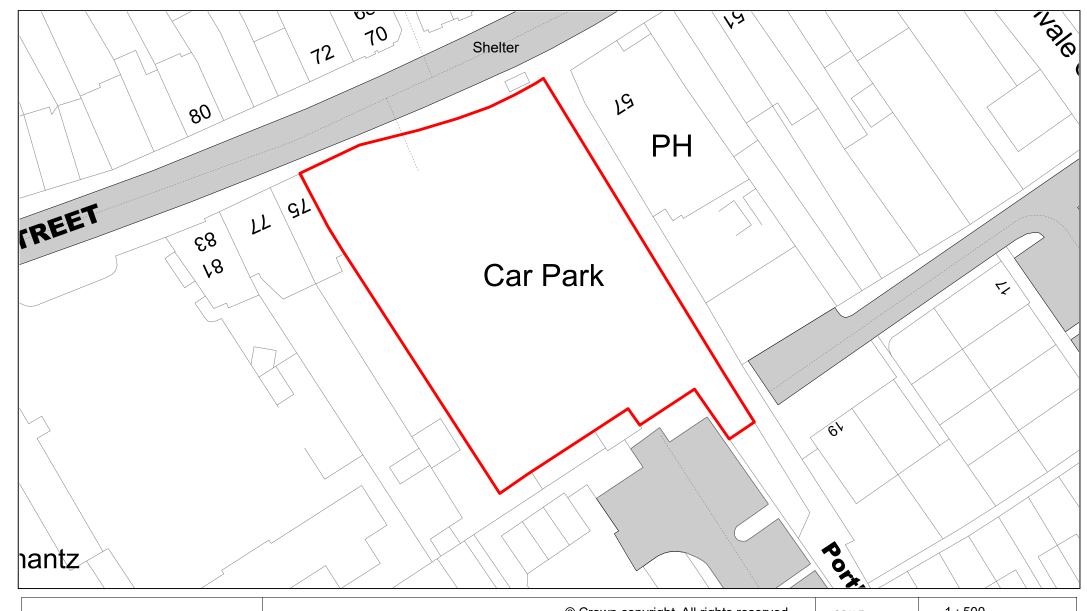

| The Buckinghamshire Council<br>(Off-Street Parking Places)<br>Order 2021 Schedule 1 | Is replaced by | The Buckinghamshire Council<br>(Off-Street Parking Places)<br>Order 2021 Schedule 1<br>Revision 1 |
|-------------------------------------------------------------------------------------|----------------|---------------------------------------------------------------------------------------------------|
| The Buckinghamshire Council<br>(Off-Street Parking Places)<br>Order 2021 Schedule 2 | Is replaced by | The Buckinghamshire Council<br>(Off-Street Parking Places)<br>Order 2021 Schedule 2<br>Revision 1 |