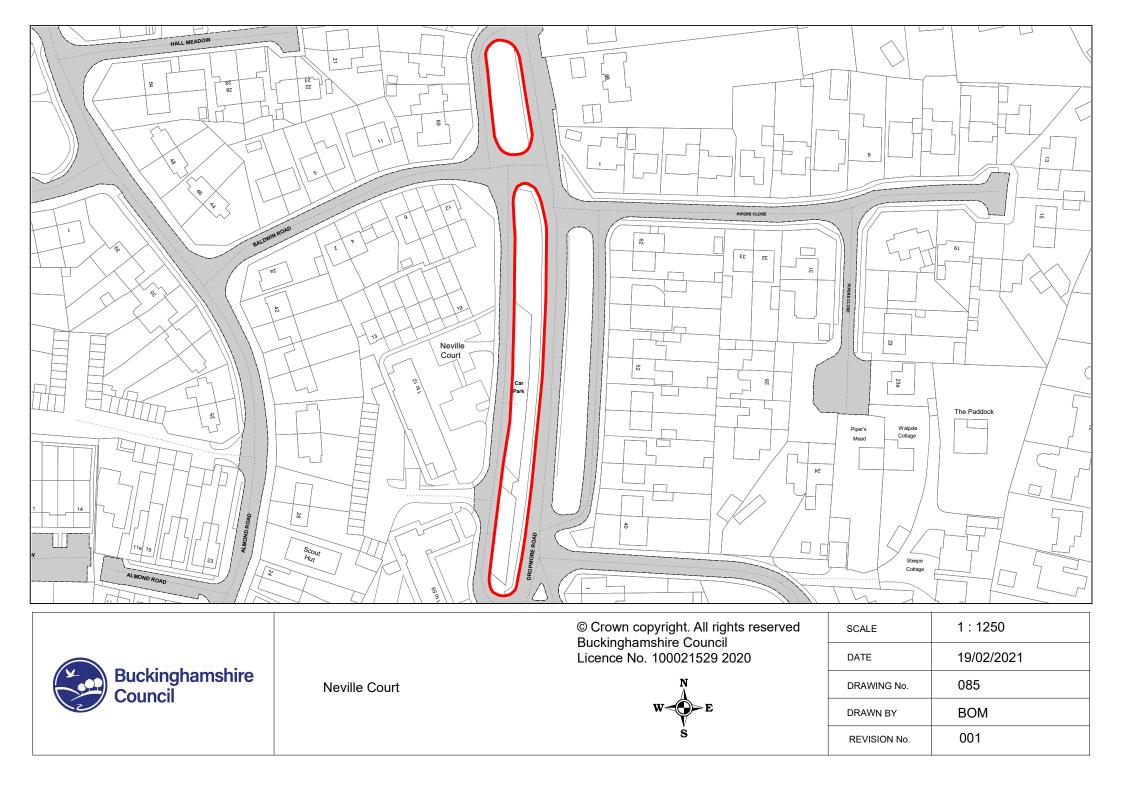

| Handy Cross Hub Access Roads | N<br>A                                                            | DRAWING No.  | 061        |
|                            |                              | W - E                                                             | DRAWN BY     | IWT        |
|                            |                              | Ś                                                                 | REVISION No. | 001        |









 © Crown copyright. All rights reserved Buckinghamshire Council Licence No. 100021529 2020
 SCALE
 1 : 750

 DATE
 19/02/2021

 DRAWING No.
 064

 DRAWN BY
 BOM

 REVISION No.
 001









































Buckinghamshire Council

Buryfield

Licence No. 100021529 2021

N

w-d-













001

**REVISION No.** 



























001

REVISION No.



Bells Hill Green



| SCALE        | 1 : 500    |
|--------------|------------|
| DATE         | 19/02/2021 |
| DRAWING No.  | 092        |
| DRAWN BY     | ВОМ        |
| REVISION No. | 001        |













| Buckinghamshire<br>Council | Denham Country Park | © Crown copyright. All rights reserved<br>Buckinghamshire Council<br>Licence No. 100021529 2020 | SCALE        | 1 : 1250   |
|----------------------------|---------------------|-------------------------------------------------------------------------------------------------|--------------|------------|
|                            |                     |                                                                                                 | DATE         | 19/02/2021 |
|