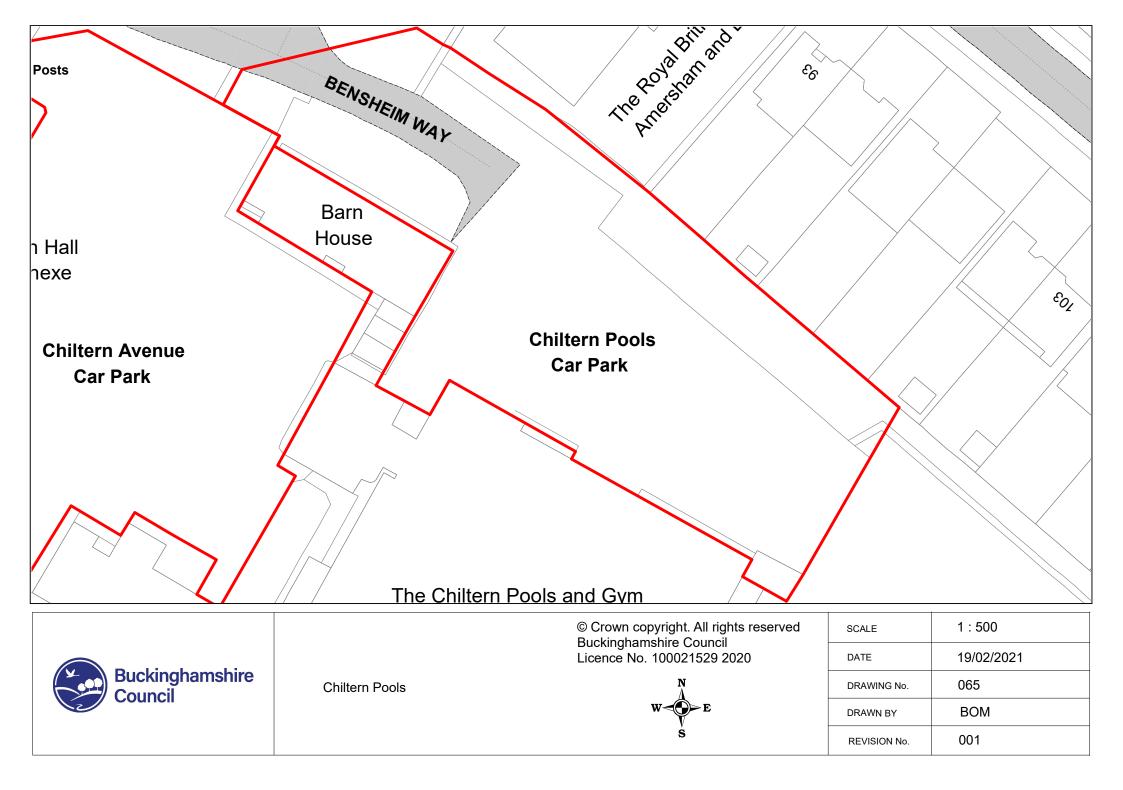

| The Buckinghamshire Council<br>(Off-Street Parking Places)<br>Order 2021 Schedule 1 | Is replaced by | The Buckinghamshire Council<br>(Off-Street Parking Places)<br>Order 2021 Schedule 1<br>Revision 1 |
|-------------------------------------------------------------------------------------|----------------|---------------------------------------------------------------------------------------------------|
| The Buckinghamshire Council<br>(Off-Street Parking Places)<br>Order 2021 Schedule 2 | Is replaced by | The Buckinghamshire Council<br>(Off-Street Parking Places)<br>Order 2021 Schedule 2<br>Revision 1 |