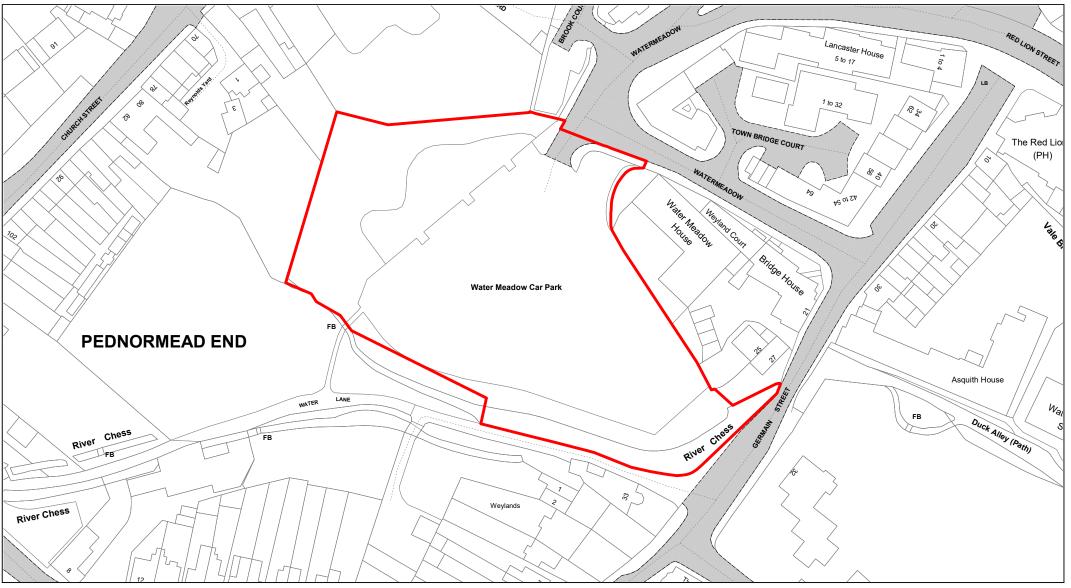

| The Buckinghamshire Council<br>(Off-Street Parking Places)<br>Order 2021 Schedule 1 | Is replaced by | The Buckinghamshire Council<br>(Off-Street Parking Places)<br>Order 2021 Schedule 1<br>Revision 1 |
|-------------------------------------------------------------------------------------|----------------|---------------------------------------------------------------------------------------------------|
| The Buckinghamshire Council<br>(Off-Street Parking Places)<br>Order 2021 Schedule 2 | Is replaced by | The Buckinghamshire Council<br>(Off-Street Parking Places)<br>Order 2021 Schedule 2<br>Revision 1 |