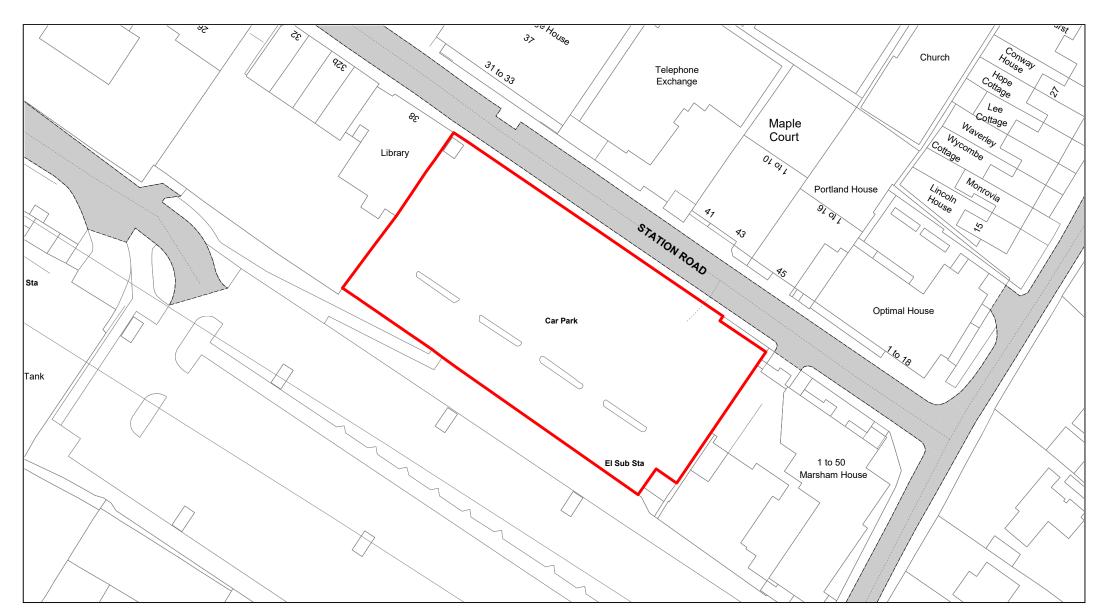

- This Order may be cited as The Buckinghamshire Council (Off-Street Parking Places) Order 2021 (Amendment No 1) Order 2021 and shall come into operation on the 4<sup>th</sup> September 2021.
- As from the date upon this Order comes into operation, the provisions of The Buckinghamshire Council (Off-Street Parking Places) Order 2021 (Amendment No 1) Order 2021 shall be varied as follows:
  - a. to update schedules as attached.

| The Buckinghamshire Council<br>(Off-Street Parking Places)<br>Order 2021 Schedule 1 | Is replaced by | The Buckinghamshire Council<br>(Off-Street Parking Places)<br>Order 2021 Schedule 1<br>Revision 1 |
|-------------------------------------------------------------------------------------|----------------|---------------------------------------------------------------------------------------------------|
| The Buckinghamshire Council<br>(Off-Street Parking Places)<br>Order 2021 Schedule 2 | Is replaced by | The Buckinghamshire Council<br>(Off-Street Parking Places)<br>Order 2021 Schedule 2<br>Revision 1 |