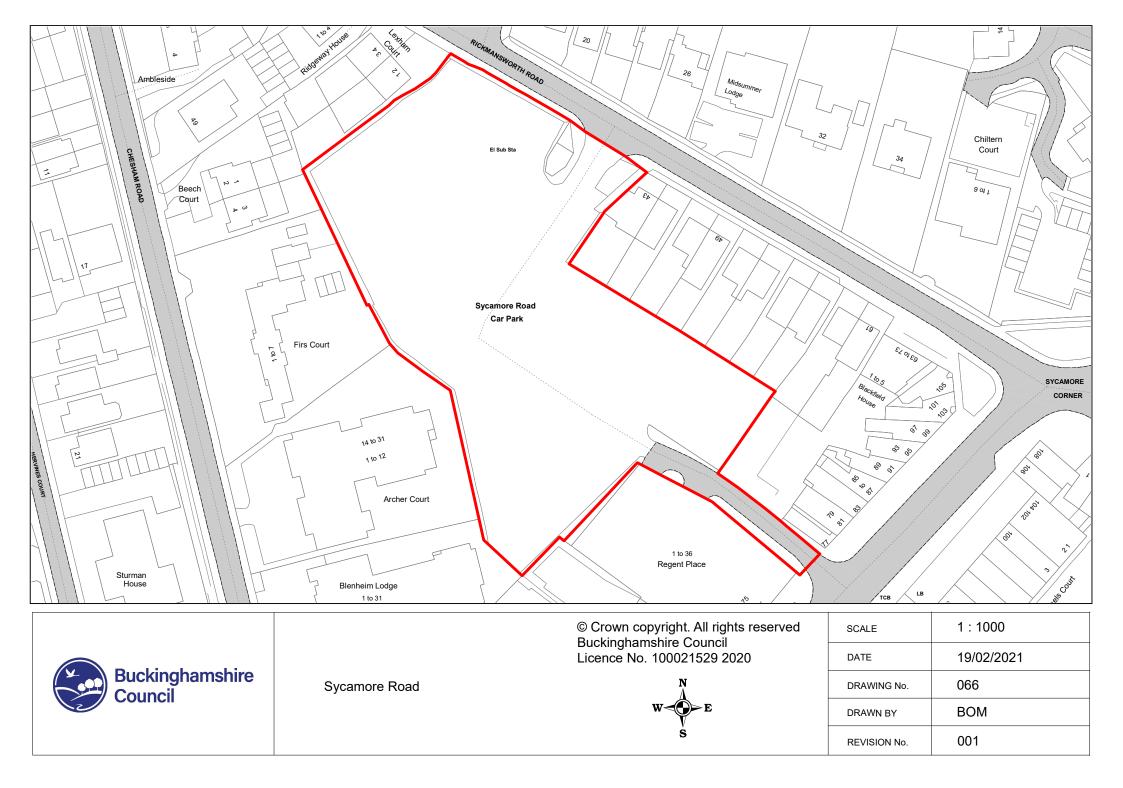

| The Buckinghamshire Council<br>(Off-Street Parking Places)<br>Order 2021 Schedule 1 | Is replaced by | The Buckinghamshire Council<br>(Off-Street Parking Places)<br>Order 2021 Schedule 1<br>Revision 1 |
|-------------------------------------------------------------------------------------|----------------|---------------------------------------------------------------------------------------------------|
| The Buckinghamshire Council<br>(Off-Street Parking Places)<br>Order 2021 Schedule 2 | Is replaced by | The Buckinghamshire Council<br>(Off-Street Parking Places)<br>Order 2021 Schedule 2<br>Revision 1 |