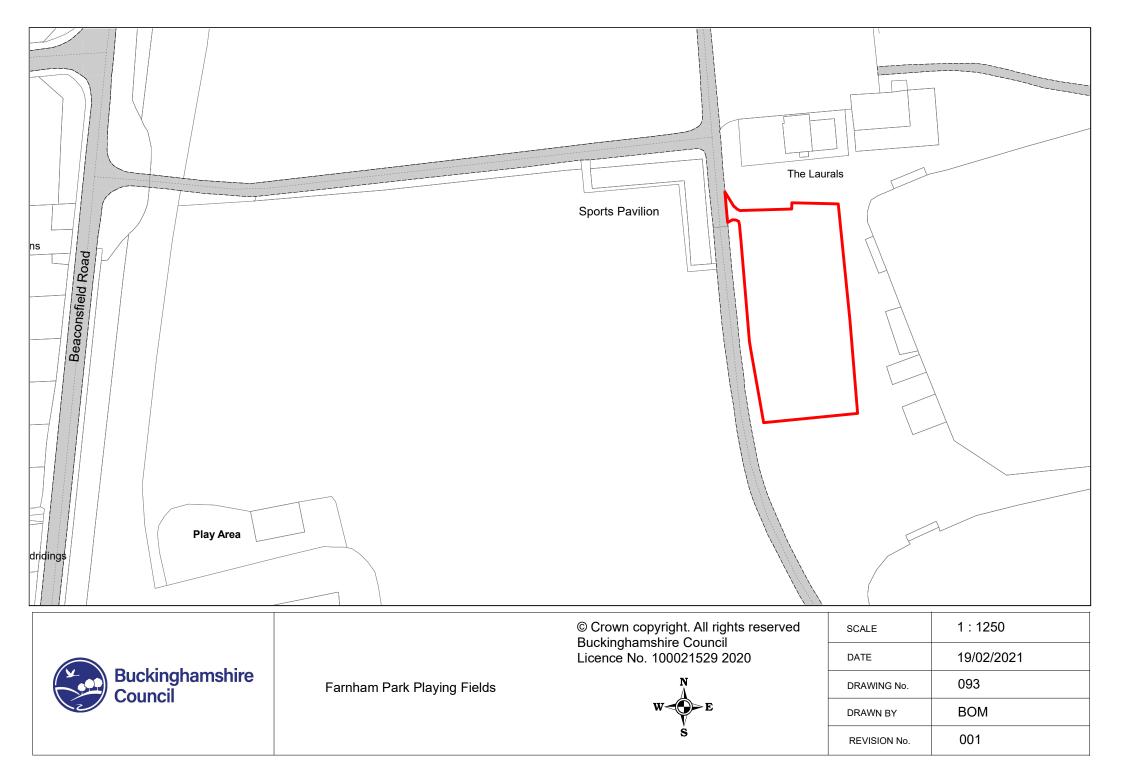

| (1)         | (2)                              | (3)                                               | (4)                                                                                                                                                                                  |                                  | (5)                                              | (6)                                           | (7)                                                                                                                                                                               |
|-------------|----------------------------------|---------------------------------------------------|--------------------------------------------------------------------------------------------------------------------------------------------------------------------------------------|----------------------------------|--------------------------------------------------|-----------------------------------------------|-----------------------------------------------------------------------------------------------------------------------------------------------------------------------------------|
| Map<br>Ref. | Name of Parking<br>Place         | Classes of<br>Vehicles<br>Permitted –<br>Note (2) | Days and Hours of Opera<br>Hours and Scale of Dail                                                                                                                                   |                                  | Maximum period<br>for which<br>vehicles may wait | Scale of other charges<br>in force – Note (4) | Other classes of vehicle parking permitted,<br>conditions and scale of charges – Note (2),<br>(3), (4) & (5)                                                                      |
|             |                                  |                                                   | See car park notice board parking charge refund sch                                                                                                                                  |                                  |                                                  |                                               |                                                                                                                                                                                   |
| 15.         | Cornwall's Meadow,<br>Buckingham | Class 7 & 9                                       | Open 24 hours.<br><u>Monday – Saturday inclus</u>                                                                                                                                    | ive                              | No limit                                         | None                                          | Class 3 FOC displaying a valid Disabled<br>Person's Badge.                                                                                                                        |
|             |                                  |                                                   | Between 08:30 and 17:00<br>Up to 3 hours -<br>Up to 4 hours -<br>Up to 5 hours -<br>Over 5 hours -<br>Evenings, Sundays and Ba                                                       | £0.50<br>£1.00<br>£1.50<br>£2.50 |                                                  |                                               | Market Trader bays are operational on<br>Tuesdays and/or Saturdays as signed. A<br>valid Market Trader permit and a valid pay<br>and display ticket (£2.50) must be<br>displayed. |
| 16.         | Western Avenue,                  | Class 7 & 9                                       | All day -<br>Open 24 hours -                                                                                                                                                         | FOC                              | No limit                                         | None                                          | None                                                                                                                                                                              |
| 10.         | Buckingham                       |                                                   | Open 24 nours                                                                                                                                                                        | 100                              | Nomine                                           | None                                          | None                                                                                                                                                                              |
| 17.         | Stratford Fields,<br>Buckingham  | Class 9                                           | Opening hours:<br>Mon-Fri 8:00 to 18:00<br>Saturday 8:00 to 12:30<br>Outside of these hours the<br>sole use of the sports club<br>available for public use<br>Sunday/Bank Holidays – | and is therefore not             | Limited to public opening times.                 | None                                          | None                                                                                                                                                                              |
| 18.         | Wendover Library,<br>Wendover    | Class 9                                           | Open 24 hours.<br><u>Monday – Saturday inclus</u><br>Between 07:30 and 18:30<br>Up to 1 hour -                                                                                       |                                  | No limit                                         | None                                          | Class 3 FOC displaying a valid Disabled<br>Person's Badge.                                                                                                                        |