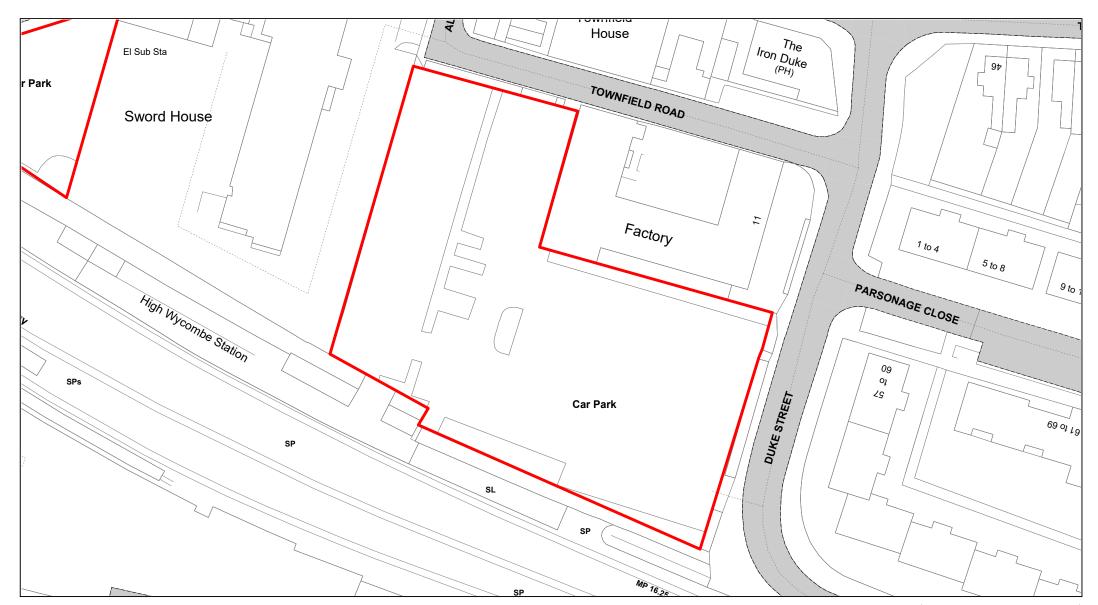

| (1)         | (2)                      | (3)                                               |                                                  | (4)                |               | (5)                                              | (6)                                           | (7)                                                                                                          |
|-------------|--------------------------|---------------------------------------------------|--------------------------------------------------|--------------------|---------------|--------------------------------------------------|-----------------------------------------------|--------------------------------------------------------------------------------------------------------------|
| Map<br>Ref. | Name of Parking<br>Place | Classes of<br>Vehicles<br>Permitted –<br>Note (2) | Days and Hours of<br>Hours and Scale             | -                  |               | Maximum period<br>for which<br>vehicles may wait | Scale of other charges<br>in force – Note (4) | Other classes of vehicle parking permitted,<br>conditions and scale of charges – Note (2),<br>(3), (4) & (5) |
|             |                          |                                                   | Up to 6 hours                                    | -                  | £4.00         |                                                  |                                               |                                                                                                              |
|             |                          |                                                   | Over 6 hours                                     | -                  | £10.00        |                                                  |                                               |                                                                                                              |
|             |                          |                                                   | Sundays & Bank Ho                                | olidays_           |               |                                                  |                                               |                                                                                                              |
|             |                          |                                                   | Between 07:00 and                                | 20:00 hours        |               |                                                  |                                               |                                                                                                              |
|             |                          |                                                   | Up to ½ hour                                     | -                  | £0.50         |                                                  |                                               |                                                                                                              |
|             |                          |                                                   | Over ½ hour                                      | -                  | £1.00         |                                                  |                                               |                                                                                                              |
|             |                          |                                                   | Marked 30 minute<br>minutes all days. No<br>days |                    |               |                                                  |                                               |                                                                                                              |
|             |                          |                                                   | Christmas Day, offi                              | cial Boxing Da     | ay and Easter |                                                  |                                               |                                                                                                              |
|             |                          |                                                   | Sunday                                           | -                  | FOC           |                                                  |                                               |                                                                                                              |
| 23.         | Railway Place, High      | Class 9                                           | Open 24 hours.                                   |                    |               | No limit –                                       | Type 1 & 2 Permits –                          | Class 3 - FOC, as long as the vehicle is                                                                     |
|             | Wycombe                  |                                                   | <u> Monday – Saturday</u>                        | <u>ı inclusive</u> |               | maximum stay 72<br>hours.                        | Note (7)                                      | parked within a marked bay and displaying a valid Disabled Persons Badge and parking                         |
|             |                          |                                                   | Between 07:00 and                                | 19:00 hours        |               |                                                  |                                               | disc (set to time of arrival).                                                                               |
|             |                          |                                                   | Up to 2 hours                                    | -                  | £2.00         |                                                  |                                               |                                                                                                              |
|             |                          |                                                   | Up to 6 hours                                    | -                  | £4.00         |                                                  |                                               |                                                                                                              |
|             |                          |                                                   | Over 6 hours                                     | -                  | £6.50         |                                                  |                                               |                                                                                                              |
|             |                          |                                                   | Sundays & Bank Ho                                | olidays_           |               |                                                  |                                               |                                                                                                              |
|             |                          |                                                   | Between 07:00 and                                | 19:00 hours        |               |                                                  |                                               |                                                                                                              |
|             |                          |                                                   | All day                                          | -                  | £1.00         |                                                  |                                               |                                                                                                              |
|             |                          |                                                   | Christmas Day, offic                             | cial Boxing Da     | ay and Easter |                                                  |                                               |                                                                                                              |
|             |                          |                                                   | Sunday                                           | -                  | FOC           |                                                  |                                               |                                                                                                              |
| 24.         | Totteridge Road,         | Class 9                                           | Open 24 hours.                                   |                    |               | No limit –                                       | Type 1 & 2 Permits –                          | Class 3 - FOC, as long as the vehicle is                                                                     |
|             | High Wycombe             |                                                   | <u>Monday – Saturday</u>                         | <u>inclusive</u>   |               | maximum stay 72                                  | Note (7)                                      | parked within a marked bay and displaying a valid Disabled Persons Badge and parking                         |