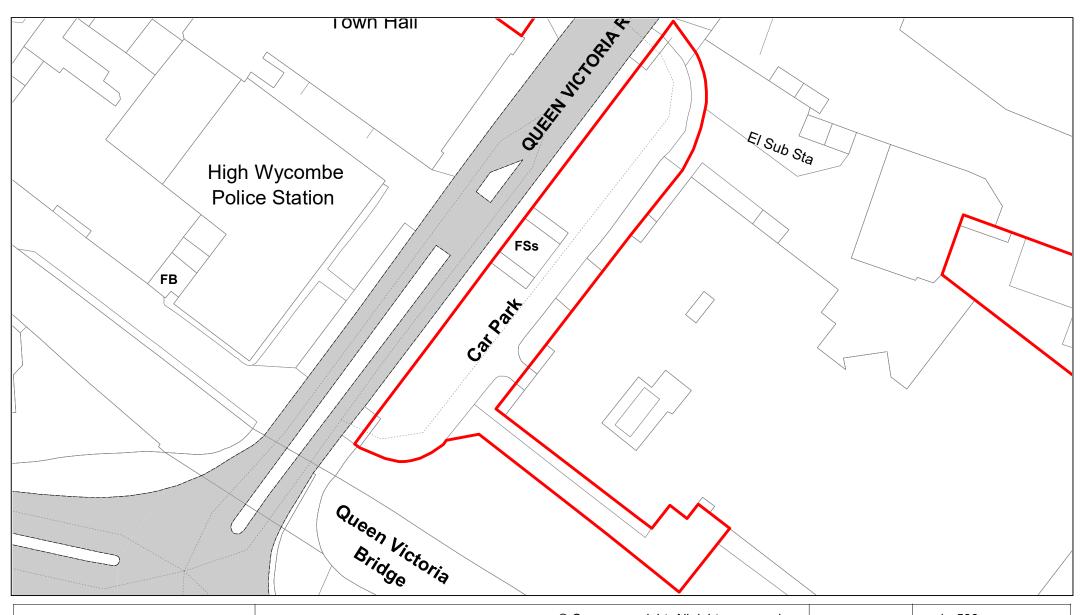

| (1)         | (2)                      | (3)                                               | (4)                                                                                        |                 |              | (5)                                              | (6)                                           | (7)                                                                                                          |
|-------------|--------------------------|---------------------------------------------------|--------------------------------------------------------------------------------------------|-----------------|--------------|--------------------------------------------------|-----------------------------------------------|--------------------------------------------------------------------------------------------------------------|
| Map<br>Ref. | Name of Parking<br>Place | Classes of<br>Vehicles<br>Permitted –<br>Note (2) | Days and Hours of Operation, Charged Days &<br>Hours and Scale of Daily Charges – Note (4) |                 |              | Maximum period<br>for which<br>vehicles may wait | Scale of other charges<br>in force – Note (4) | Other classes of vehicle parking permitted,<br>conditions and scale of charges – Note (2),<br>(3), (4) & (5) |
|             |                          |                                                   | Between 07:00 and                                                                          | 19:00 hours     |              |                                                  |                                               |                                                                                                              |
|             |                          |                                                   | Up to 30 mins                                                                              | -               | £0.50        |                                                  |                                               |                                                                                                              |
|             |                          |                                                   | Over 30 mins                                                                               | -               | £1.00        |                                                  |                                               |                                                                                                              |
|             |                          |                                                   | Christmas Day, offi                                                                        | icial Boxing Da | y and Easter |                                                  |                                               |                                                                                                              |
|             |                          |                                                   | Sunday                                                                                     | -               | FOC          |                                                  |                                               |                                                                                                              |
| 37.         | Pound Lane, Marlow       | Class 6 & 9                                       | Open 24 hours.                                                                             |                 |              | No limit –                                       | Type 1, 2 & 3 Permits –                       | Class 3 - FOC, as long as the vehicle is                                                                     |
|             |                          |                                                   | Monday to Sunday                                                                           | inclusive of B  | ank Holidays | maximum stay 72<br>hours.                        | Note (7)                                      | parked within a marked bay and displaying a valid Disabled Persons Badge and parking                         |
|             |                          |                                                   | Between 07:00 and                                                                          | l 19:00 hours   |              | induro.                                          |                                               | disc (set to time of arrival).                                                                               |
|             |                          |                                                   | Up to 1 hour                                                                               | -               | £0.80        |                                                  |                                               |                                                                                                              |
|             |                          |                                                   | Up to 2 hours                                                                              | -               | £1.40        |                                                  |                                               | Class 6 – in designated coach bays.                                                                          |
|             |                          |                                                   | Up to 3 hours                                                                              | -               | £2.00        |                                                  |                                               |                                                                                                              |
|             |                          |                                                   | Up to 4 hours                                                                              | -               | £2.50        |                                                  |                                               |                                                                                                              |
|             |                          |                                                   | Up to 6 hours                                                                              | -               | £3.50        |                                                  |                                               |                                                                                                              |
|             |                          |                                                   | Over 6 hours                                                                               | -               | £6.00        |                                                  |                                               |                                                                                                              |
|             |                          |                                                   | Christmas Day, offi                                                                        | icial Boxing Da | y and Easter |                                                  |                                               |                                                                                                              |
|             |                          |                                                   | Sunday                                                                                     | -               | FOC          |                                                  |                                               |                                                                                                              |
| 38.         | West Street, Marlow      | Class 9                                           | Open 24 hours.                                                                             |                 |              | No limit –                                       | Type 1 & 2 Permits –                          | Class 3 - FOC, as long as the vehicle is                                                                     |
|             |                          |                                                   | Monday to Saturda                                                                          | ay inclusive    |              | maximum stay 72<br>hours.                        | Note (7)                                      | parked within a marked bay and displaying a valid Disabled Persons Badge and parking                         |
|             |                          |                                                   | Between 07:00 and                                                                          | l 19:00 hours   |              | induro.                                          |                                               | disc (set to time of arrival).                                                                               |
|             |                          |                                                   | Up to 30 mins                                                                              | -               | £0.50        |                                                  |                                               |                                                                                                              |
|             |                          |                                                   | Up to 1 hour                                                                               | -               | £0.80        |                                                  |                                               |                                                                                                              |
|             |                          |                                                   | Up to 2 hours                                                                              | -               | £1.60        |                                                  |                                               |                                                                                                              |
|             |                          |                                                   | Up to 3 hours                                                                              | -               | £2.50        |                                                  |                                               |                                                                                                              |