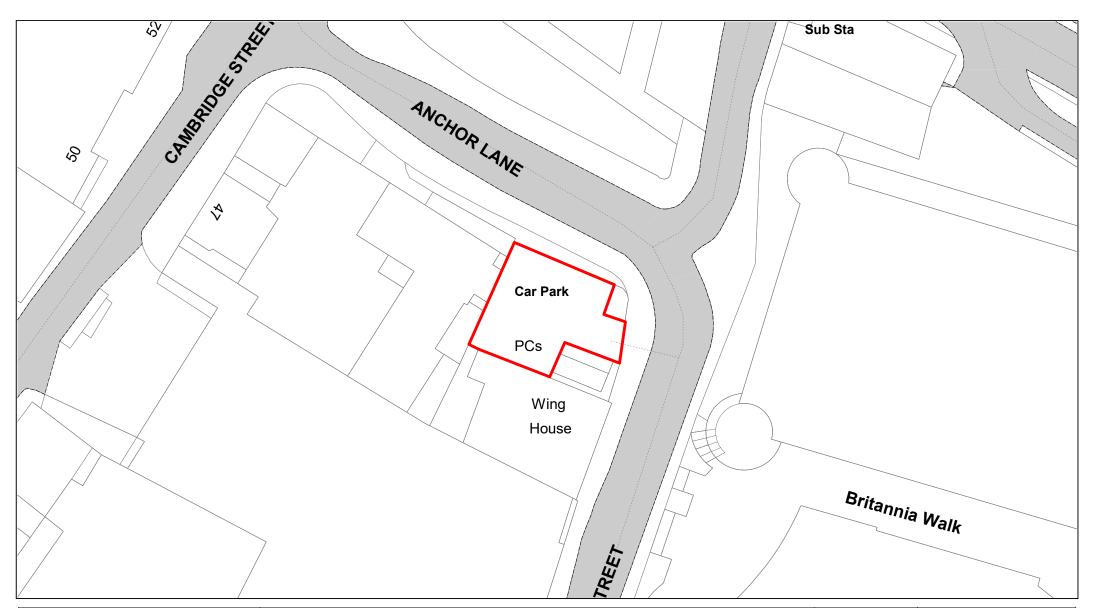

| (1)         | (2)                                    | (3)                                               | (4)                                                                                                                                                                                                        |                                         | (5)                                              | (6)                                            | (7)                                                                                                                                                             |
|-------------|----------------------------------------|---------------------------------------------------|------------------------------------------------------------------------------------------------------------------------------------------------------------------------------------------------------------|-----------------------------------------|--------------------------------------------------|------------------------------------------------|-----------------------------------------------------------------------------------------------------------------------------------------------------------------|
| Map<br>Ref. | Name of Parking<br>Place               | Classes of<br>Vehicles<br>Permitted –<br>Note (2) | Days and Hours of Operation, Ch<br>Hours and Scale of Daily Charg                                                                                                                                          |                                         | Maximum period<br>for which<br>vehicles may wait | Scale of other charges<br>in force – Note (4)  | Other classes of vehicle parking permitted,<br>conditions and scale of charges – Note (2),<br>(3), (4) & (5)                                                    |
| 11.         | Walton Green,<br>Aylesbury             | Class 3, 4 &<br>8.                                | Open 24 hours.<br><u>Monday to Saturday inclusive</u><br><u>Between 08:00 &amp; 21:00 hours</u><br>Any period -<br><u>Sundays &amp; Bank Holidays</u>                                                      | £3.00                                   | No limit                                         | Season Ticket Charges<br>– See <b>Note (6)</b> | Class 3 FOC displaying a valid Disabled<br>Person's Badge.                                                                                                      |
| 12.         | Anchor Lane,<br>Aylesbury              | Class 3 only                                      | All day -<br>Open 24 hours.                                                                                                                                                                                | £1.50                                   | No limit                                         | None                                           | Class 3 - FOC, as long as the vehicle is<br>parked within a marked bay and displaying                                                                           |
| 13.         | Aqua Vale, Aylesbury                   | Class 3, 6 &<br>8.                                | FOC for Disabled Persons Badge H<br>Open 24 hours.<br><u>At all times:</u><br>Up to 2 hours -<br>Up to 4 hours -<br>Over 4 hours -<br>See car park notice board for Leisu<br>parking charge refund scheme. | £2.00<br>£6.00<br>£10.00                | No limit                                         | None                                           | a valid Disabled Persons Badge.<br>Class 3 FOC displaying a valid Disabled<br>Person's Badge.<br>Class 6 – FOC use of Coach Bays - Maximum<br>time limit 1 hour |
| 14.         | Swan Pool Leisure<br>Centre, Aylesbury | Class 3, 6 &<br>8.                                | Open 24 hours.<br><u>Monday – Friday inclusive</u><br><u>Between 08:00 and 17:00 hours</u><br>Up to 2 hours -<br>Up to 4 hours -<br>Over 4 hours -<br><u>Saturdays, Sundays and Bank Hol</u><br>All day -  | £1.00<br>£3.00<br>£6.00<br>idays<br>FOC | No limit                                         | None                                           | Class 3 FOC displaying a valid Disabled<br>Person's Badge.<br>Class 6 – FOC use of Coach Bays - Maximum<br>time limit 1 hour                                    |