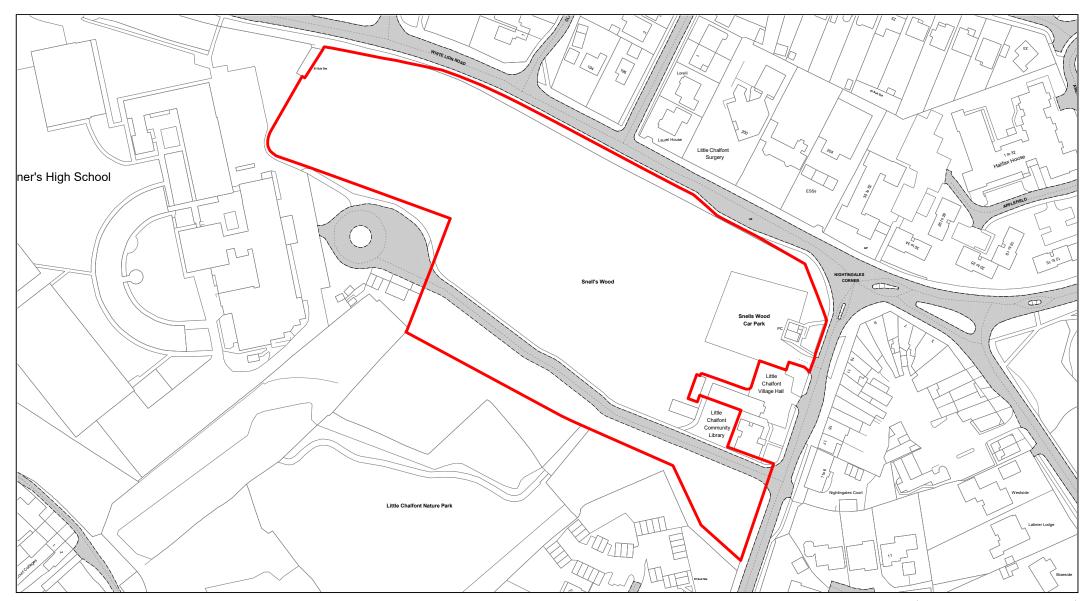

| Licence No. 100021529 2021                                        | DATE         | 20/04/2021 |
|                            | Handy Cross Hub Access Roads | N<br>A                                                            | DRAWING No.  | 061        |
|                            |                              | W - E                                                             | DRAWN BY     | IWT        |
|                            |                              | Ś                                                                 | REVISION No. | 001        |









 © Crown copyright. All rights reserved Buckinghamshire Council Licence No. 100021529 2020
 SCALE
 1 : 750

 DATE
 19/02/2021

 DRAWING No.
 064

 DRAWN BY
 BOM

 REVISION No.
 001









































Buckinghamshire Council

Buryfield

Licence No. 100021529 2021

N

w-d-













001

**REVISION No.** 



























001

REVISION No.



Bells Hill Green



| SCALE        | 1 : 500    |
|--------------|------------|
| DATE         | 19/02/2021 |
| DRAWING No.  | 092        |
| DRAWN BY     | ВОМ        |
| REVISION No. | 001        |













| Buckinghamshire<br>Council | Denham Country Park | © Crown copyright. All rights reserved<br>Buckinghamshire Council<br>Licence No. 100021529 2020 | SCALE        | 1 : 1250   |
|----------------------------|---------------------|-------------------------------------------------------------------------------------------------|--------------|------------|
|                            |