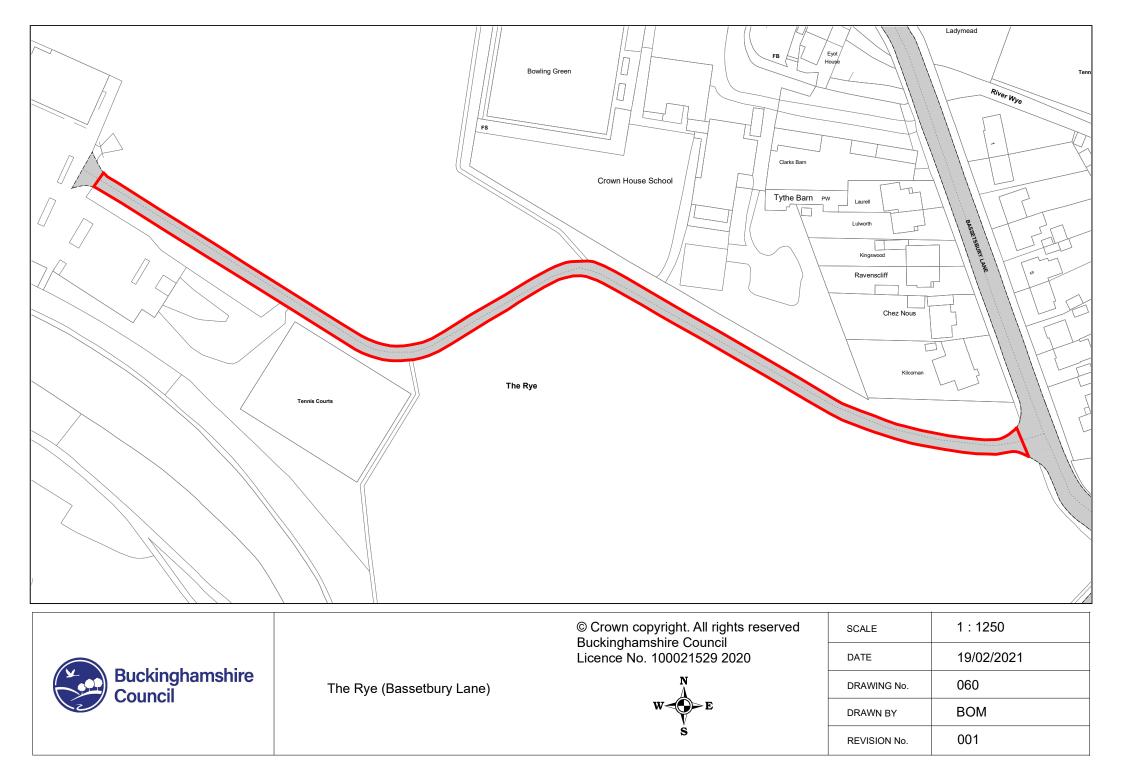

Desborough Recreation Ground |                                                                   | DRAWING No.  | 051        |
|                            |                              |                                                                   | DRAWN BY     | ВОМ        |
|                            |                              | Ś                                                                 | REVISION No. | 001        |





Beaumont Way

Ν W - E

| 1 : 1000 |
|----------|
| ТВС      |
| 052      |
| IWT      |
| 001      |
|          |







 Buckinghamshire Council
 SCALE
 1:750

 Handleton Common
 DATE
 19/02/2021

 DRAWING No.
 055

 DRAWING NO.
 055

 DRAWN BY
 BOM

 REVISION No.
 001





| Leisure Centre |  |
|----------------|--|
|                |  |













| Buckinghamshire<br>Council |                              | © Crown copyright. All rights reserved<br>Buckinghamshire Council | SCALE        | 1 : 1750   |
|----------------------------|------------------------------|-------------------------------------------------------------------|--------------|------------|
|                            |                              | Licence No. 100021529 2021                                        | DATE         | 20/04/2021 |
|                            | Handy Cross Hub Access Roads | N<br>A                                                            | DRAWING No.  | 061        |
|                            |                              | W - E                                                             | DRAWN BY     | IWT        |
|