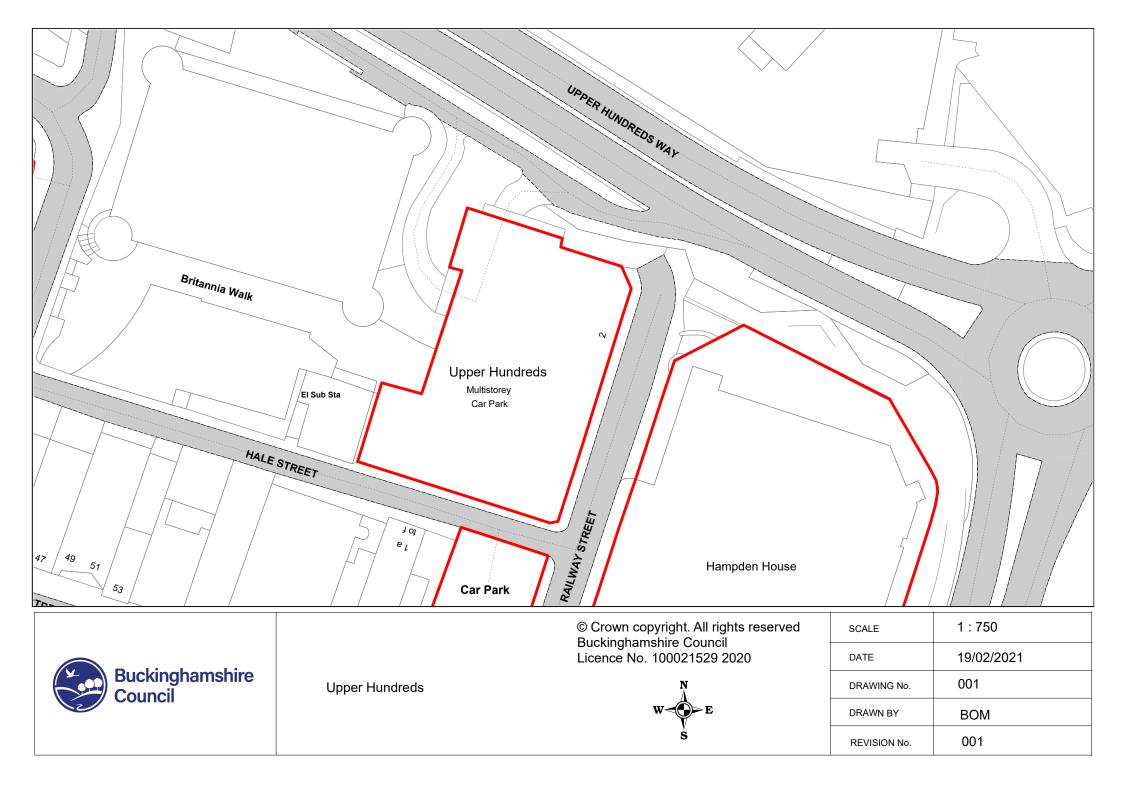

| (1)         | (2)                             | (3)                                               |                                                                                            | (4)              |       | (5)                                              | (6)                                           | (7)                                                                                                          |
|-------------|---------------------------------|---------------------------------------------------|--------------------------------------------------------------------------------------------|------------------|-------|--------------------------------------------------|-----------------------------------------------|--------------------------------------------------------------------------------------------------------------|
| Map<br>Ref. | Name of Parking<br>Place        | Classes of<br>Vehicles<br>Permitted –<br>Note (2) | Days and Hours of Operation, Charged Days &<br>Hours and Scale of Daily Charges – Note (4) |                  |       | Maximum period<br>for which<br>vehicles may wait | Scale of other charges<br>in force – Note (4) | Other classes of vehicle parking permitted,<br>conditions and scale of charges – Note (2),<br>(3), (4) & (5) |
| 5.          | Waterside Public                | Class 4 & 8.                                      | Open 24 hours.                                                                             |                  |       | No limit                                         | Levels 2 and 3 Season                         | Class 3 - FOC in the 9 bays on the middle                                                                    |
|             | Levels 2 & 3 only,<br>Aylesbury |                                                   | Middle & Top Floors                                                                        | only_            |       |                                                  | Ticket Charges – See<br>Note (6)              | and top floor, as long as the vehicle is<br>parked within a marked bay and displaying                        |
|             |                                 |                                                   | <u> Monday – Saturday</u>                                                                  | <u>inclusive</u> |       |                                                  |                                               | a valid Disabled Persons Badge.                                                                              |
|             |                                 |                                                   | Between 08:00 and                                                                          | 21:00 hours      |       |                                                  |                                               |                                                                                                              |
|             |                                 |                                                   | Up to 1 hour                                                                               | -                | £1.00 |                                                  |                                               |                                                                                                              |
|             |                                 |                                                   | Up to 3 hours                                                                              | -                | £2.00 |                                                  |                                               |                                                                                                              |
|             |                                 |                                                   | Up to 4 hours                                                                              | -                | £3.50 |                                                  |                                               |                                                                                                              |
|             |                                 |                                                   | Up to 5 hours                                                                              | -                | £5.00 |                                                  |                                               |                                                                                                              |
|             |                                 |                                                   | Over 5 hours                                                                               | -                | £8.00 |                                                  |                                               |                                                                                                              |
|             |                                 |                                                   | Sundays and Bank H                                                                         | lolidays         |       |                                                  |                                               |                                                                                                              |
|             |                                 |                                                   | All day                                                                                    | -                | £1.50 |                                                  |                                               |                                                                                                              |
| 6.          | Waterside North,                | Class 7 & 8                                       | Open 24 hours.                                                                             |                  |       | No limit                                         | None                                          | None                                                                                                         |
|             | Aylesbury                       |                                                   | <u> Monday – Saturday</u>                                                                  | <u>inclusive</u> |       |                                                  |                                               |                                                                                                              |
|             |                                 |                                                   | Between 08:00 and                                                                          | 21:00 hours      |       |                                                  |                                               |                                                                                                              |
|             |                                 |                                                   | Up to 1 hour                                                                               | -                | £1.50 |                                                  |                                               |                                                                                                              |
|             |                                 |                                                   | Up to 3 hours                                                                              | -                | £2.50 |                                                  |                                               |                                                                                                              |
|             |                                 |                                                   | Up to 4 hours                                                                              | -                | £4.00 |                                                  |                                               |                                                                                                              |
|             |                                 |                                                   | Up to 5 hours                                                                              | -                | £5.00 |                                                  |                                               |                                                                                                              |
|             |                                 |                                                   | Over 5 hours                                                                               | -                | £8.00 |                                                  |                                               |                                                                                                              |
|             |                                 |                                                   | Sundays and Bank H                                                                         | <u>Iolidays</u>  |       |                                                  |                                               |                                                                                                              |
|             |                                 |                                                   | All day                                                                                    | -                | £1.50 |                                                  |                                               |                                                                                                              |
| 7.          | Hale Street,                    | Class 3, 4 & 8                                    | Open 24 hours.                                                                             |                  |       | I hour maximum                                   | None                                          | Monday – Saturday inclusive                                                                                  |
|             | Aylesbury                       |                                                   | <u>Monday – Saturday</u>                                                                   | <u>inclusive</u> |       | stay, no return<br>within 2 hours                |                                               | Between 08:00 and Midnight                                                                                   |