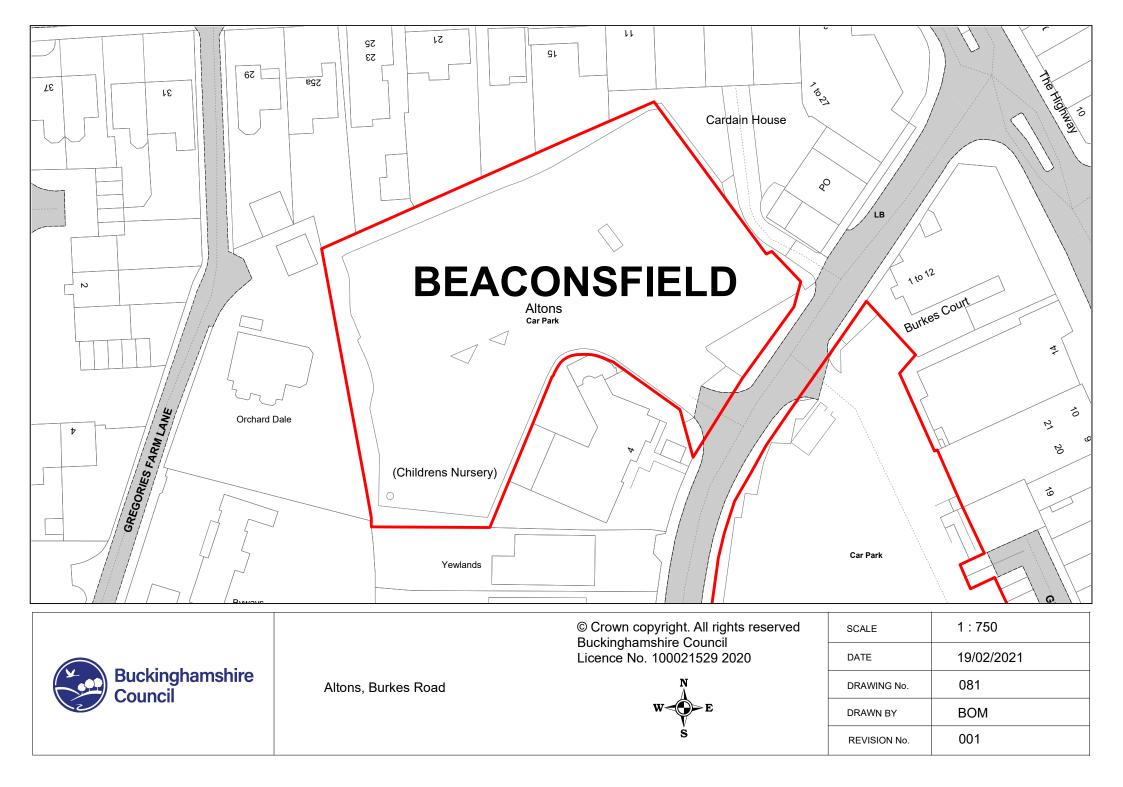

| The Buckinghamshire Council<br>(Off-Street Parking Places)<br>Order 2021 Schedule 1 | Is replaced by | The Buckinghamshire Council<br>(Off-Street Parking Places)<br>Order 2021 Schedule 1<br>Revision 1 |
|-------------------------------------------------------------------------------------|----------------|---------------------------------------------------------------------------------------------------|
| The Buckinghamshire Council<br>(Off-Street Parking Places)<br>Order 2021 Schedule 2 | Is replaced by | The Buckinghamshire Council<br>(Off-Street Parking Places)<br>Order 2021 Schedule 2<br>Revision 1 |