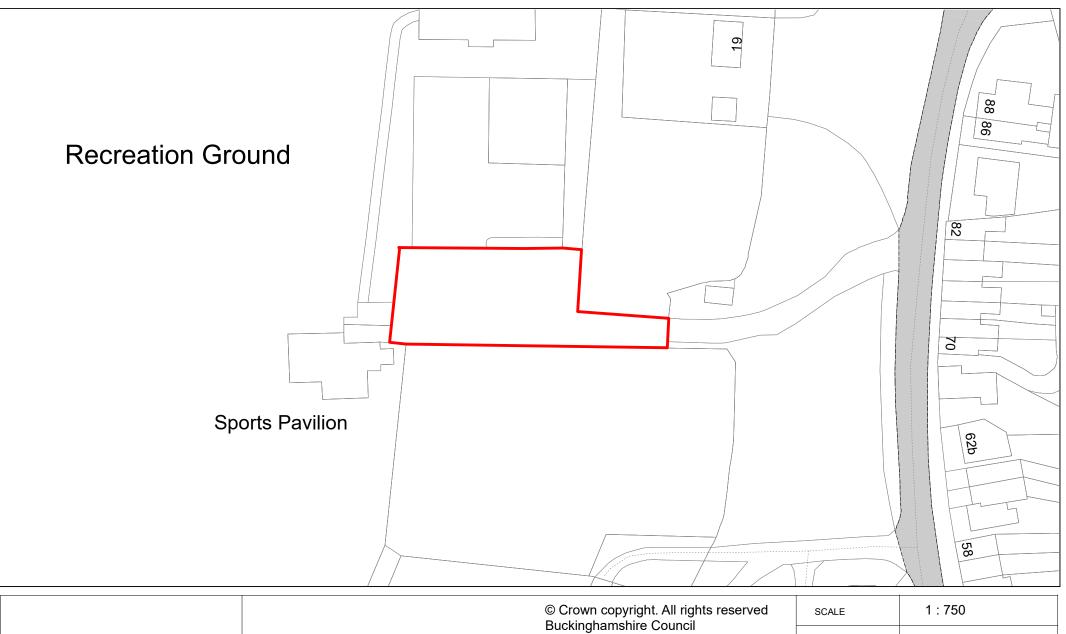

| (1)         | (2)                      | (3)                                               |                                                                                            | (4)            |               | (5)                                              | (6)                                           | (7)                                                                                                          |
|-------------|--------------------------|---------------------------------------------------|--------------------------------------------------------------------------------------------|----------------|---------------|--------------------------------------------------|-----------------------------------------------|--------------------------------------------------------------------------------------------------------------|
| Map<br>Ref. | Name of Parking<br>Place | Classes of<br>Vehicles<br>Permitted –<br>Note (2) | Days and Hours of Operation, Charged Days &<br>Hours and Scale of Daily Charges – Note (4) |                |               | Maximum period<br>for which<br>vehicles may wait | Scale of other charges<br>in force – Note (4) | Other classes of vehicle parking permitted,<br>conditions and scale of charges – Note (2),<br>(3), (4) & (5) |
|             |                          |                                                   | <u>Saturday</u>                                                                            |                |               |                                                  |                                               |                                                                                                              |
|             |                          |                                                   | Between 07:00 and                                                                          | 20:00 hours    |               |                                                  |                                               |                                                                                                              |
|             |                          |                                                   | Up to 1 hour                                                                               | -              | £1.00         |                                                  |                                               |                                                                                                              |
|             |                          |                                                   | Up to 2 hours                                                                              | -              | £2.00         |                                                  |                                               |                                                                                                              |
|             |                          |                                                   | Up to 3 hours                                                                              | -              | £2.50         |                                                  |                                               |                                                                                                              |
|             |                          |                                                   | Up to 4 hours                                                                              | -              | £3.00         |                                                  |                                               |                                                                                                              |
|             |                          |                                                   | Up to 6 hours                                                                              | -              | £4.00         |                                                  |                                               |                                                                                                              |
|             |                          |                                                   | Over 6 hours                                                                               | -              | £10.00        |                                                  |                                               |                                                                                                              |
|             |                          |                                                   | Sundays & Bank Ho                                                                          | lidays         |               |                                                  |                                               |                                                                                                              |
|             |                          |                                                   | Between 07:00 and                                                                          | 20:00 hours    |               |                                                  |                                               |                                                                                                              |
|             |                          |                                                   | All day                                                                                    | -              | £1.00         |                                                  |                                               |                                                                                                              |
|             |                          |                                                   | Christmas Day, offi                                                                        | cial Boxing D  | ay and Easter |                                                  |                                               |                                                                                                              |
|             |                          |                                                   | Sunday                                                                                     | -              | FOC           |                                                  |                                               |                                                                                                              |
| 32.         | Council Offices, Rear,   | Class 9                                           | Open 24 hours.                                                                             |                |               | No limit between                                 | None                                          | Class 3 - FOC, as long as the vehicle is                                                                     |
|             | High Wycombe             |                                                   | <u> Monday – Friday in</u>                                                                 | <u>clusive</u> |               | 17:00 to 20:00<br>hours on Monday                |                                               | parked within a marked bay and displaying a valid Disabled Persons Badge and parking                         |
|             |                          |                                                   | Between 7:00 and 1                                                                         | .7:00 hours    |               | to Friday and                                    |                                               | disc (set to time of arrival).                                                                               |
|             |                          |                                                   | Permit holders Only                                                                        | , except Ban   | k Holidays    | 07:00 to 20:00 on<br>Saturday, Sunday            |                                               |                                                                                                              |
|             |                          |                                                   | <u> Monday – Friday in</u>                                                                 | <u>clusive</u> |               | and Bank                                         |                                               |                                                                                                              |
|             |                          |                                                   | Between 17:00 and                                                                          | 20:00 hours    |               | Holidays.                                        |                                               |                                                                                                              |
|             |                          |                                                   | Up to 1 hour                                                                               | -              | £1.00         |                                                  |                                               |                                                                                                              |
|             |                          |                                                   | Up to 2 hours                                                                              | -              | £2.00         |                                                  |                                               |                                                                                                              |
|             |                          |                                                   | Up to 3 hours                                                                              | -              | £2.50         |                                                  |                                               |                                                                                                              |
|             |                          |                                                   | <u>Saturday</u>                                                                            |                |               |                                                  |                                               |                                                                                                              |