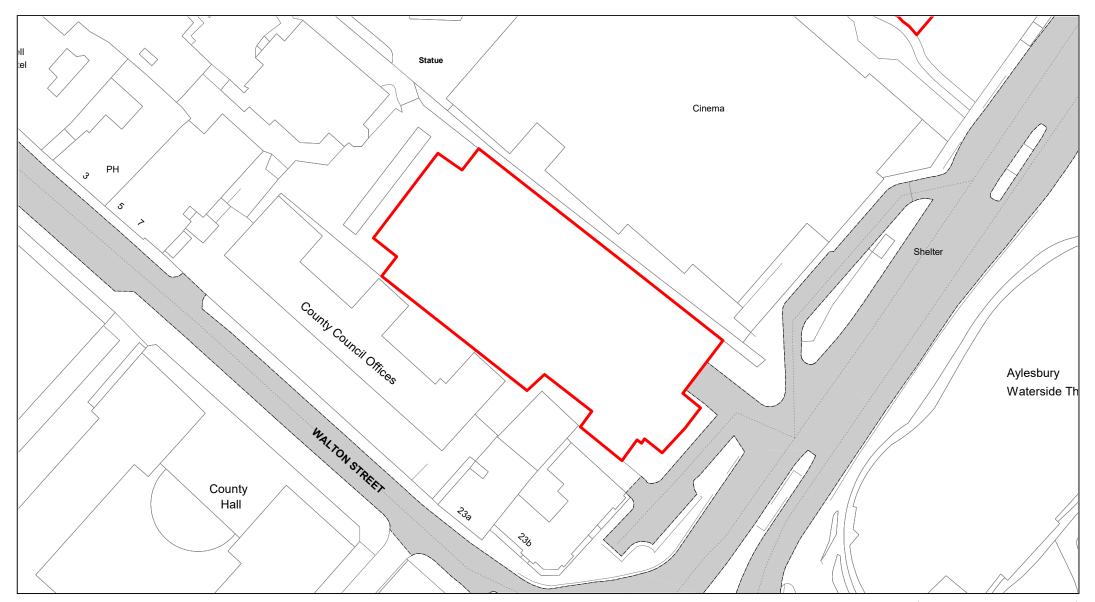

| (1)         | (2)                             | (3)                                               |                                                                                            | (4)              |       | (5)                                              | (6)                                           | (7)                                                                                                          |
|-------------|---------------------------------|---------------------------------------------------|--------------------------------------------------------------------------------------------|------------------|-------|--------------------------------------------------|-----------------------------------------------|--------------------------------------------------------------------------------------------------------------|
| Map<br>Ref. | Name of Parking<br>Place        | Classes of<br>Vehicles<br>Permitted –<br>Note (2) | Days and Hours of Operation, Charged Days &<br>Hours and Scale of Daily Charges – Note (4) |                  |       | Maximum period<br>for which<br>vehicles may wait | Scale of other charges<br>in force – Note (4) | Other classes of vehicle parking permitted,<br>conditions and scale of charges – Note (2),<br>(3), (4) & (5) |
| 5.          | Waterside Public                | Class 4 & 8.                                      | Open 24 hours.                                                                             |                  |       | No limit                                         | Levels 2 and 3 Season                         | Class 3 - FOC in the 9 bays on the middle                                                                    |
|             | Levels 2 & 3 only,<br>Aylesbury |                                                   | Middle & Top Floors                                                                        | only_            |       |                                                  | Ticket Charges – See<br>Note (6)              | and top floor, as long as the vehicle is<br>parked within a marked bay and displaying                        |
|             |                                 |                                                   | <u> Monday – Saturday</u>                                                                  | <u>inclusive</u> |       |                                                  |                                               | a valid Disabled Persons Badge.                                                                              |
|             |                                 |                                                   | Between 08:00 and                                                                          | 21:00 hours      |       |                                                  |                                               |                                                                                                              |
|             |                                 |                                                   | Up to 1 hour                                                                               | -                | £1.00 |                                                  |                                               |                                                                                                              |
|             |                                 |                                                   | Up to 3 hours                                                                              | -                | £2.00 |                                                  |                                               |                                                                                                              |
|             |                                 |                                                   | Up to 4 hours                                                                              | -                | £3.50 |                                                  |                                               |                                                                                                              |
|             |                                 |                                                   | Up to 5 hours                                                                              | -                | £5.00 |                                                  |                                               |                                                                                                              |
|             |                                 |                                                   | Over 5 hours                                                                               | -                | £8.00 |                                                  |                                               |                                                                                                              |
|             |                                 |                                                   | Sundays and Bank H                                                                         | lolidays         |       |                                                  |                                               |                                                                                                              |
|             |                                 |                                                   | All day                                                                                    | -                | £1.50 |                                                  |                                               |                                                                                                              |
| 6.          | Waterside North,                | Class 7 & 8                                       | Open 24 hours.                                                                             |                  |       | No limit                                         | None                                          | None                                                                                                         |
|             | Aylesbury                       |                                                   | <u> Monday – Saturday</u>                                                                  | <u>inclusive</u> |       |                                                  |                                               |                                                                                                              |
|             |                                 |                                                   | Between 08:00 and                                                                          | 21:00 hours      |       |                                                  |                                               |                                                                                                              |
|             |                                 |                                                   | Up to 1 hour                                                                               | -                | £1.50 |                                                  |                                               |                                                                                                              |
|             |                                 |                                                   | Up to 3 hours                                                                              | -                | £2.50 |                                                  |                                               |                                                                                                              |
|             |                                 |                                                   | Up to 4 hours                                                                              | -                | £4.00 |                                                  |                                               |                                                                                                              |
|             |                                 |                                                   | Up to 5 hours                                                                              | -                | £5.00 |                                                  |                                               |                                                                                                              |
|             |                                 |                                                   | Over 5 hours                                                                               | -                | £8.00 |                                                  |                                               |                                                                                                              |
|             |                                 |                                                   | Sundays and Bank H                                                                         | <u>Iolidays</u>  |       |                                                  |                                               |                                                                                                              |
|             |                                 |                                                   | All day                                                                                    | -                | £1.50 |                                                  |                                               |                                                                                                              |
| 7.          | Hale Street,                    | Class 3, 4 & 8                                    | Open 24 hours.                                                                             |                  |       | I hour maximum                                   | None                                          | Monday – Saturday inclusive                                                                                  |
|             | Aylesbury                       |                                                   | <u>Monday – Saturday</u>                                                                   | <u>inclusive</u> |       | stay, no return<br>within 2 hours                |                                               | Between 08:00 and Midnight                                                                                   |