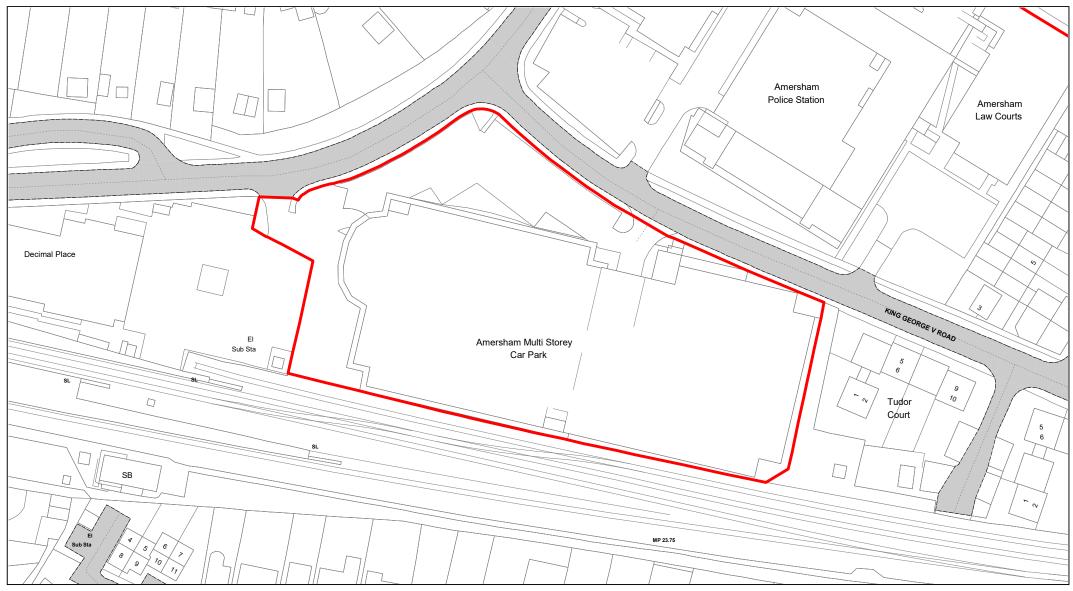

| The Buckinghamshire Council<br>(Off-Street Parking Places)<br>Order 2021 Schedule 1 | Is replaced by | The Buckinghamshire Council<br>(Off-Street Parking Places)<br>Order 2021 Schedule 1<br>Revision 1 |
|-------------------------------------------------------------------------------------|----------------|---------------------------------------------------------------------------------------------------|
| The Buckinghamshire Council<br>(Off-Street Parking Places)<br>Order 2021 Schedule 2 | Is replaced by | The Buckinghamshire Council<br>(Off-Street Parking Places)<br>Order 2021 Schedule 2<br>Revision 1 |