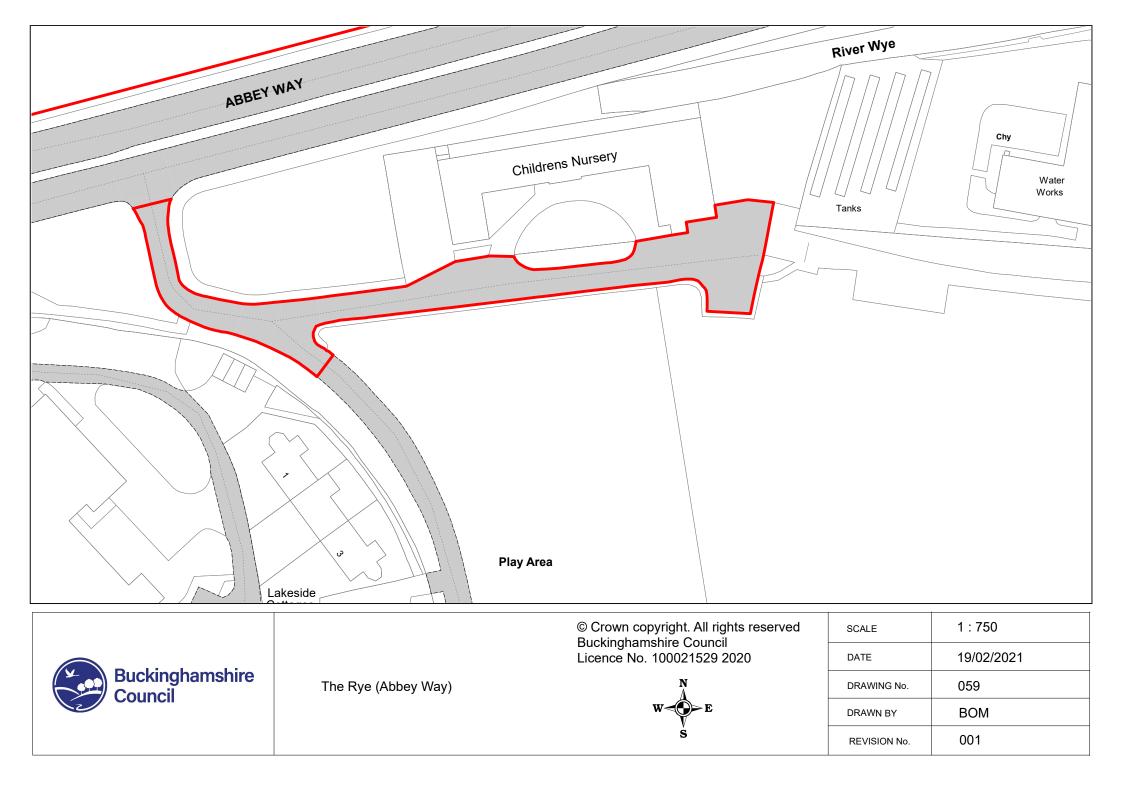

| Desborough Recreation Ground |                                                                   | DRAWING No.  | 051        |
|                            |                              |                                                                   | DRAWN BY     | ВОМ        |
|                            |                              | Ś                                                                 | REVISION No. | 001        |





Beaumont Way

Ν W - E

| 1 : 1000 |
|----------|
| ТВС      |
| 052      |
| IWT      |
| 001      |
|          |







 Buckinghamshire Council
 SCALE
 1:750

 Handleton Common
 DATE
 19/02/2021

 DRAWING No.
 055

 DRAWING NO.
 055

 DRAWN BY
 BOM

 REVISION No.
 001





| Leisure Centre |  |
|----------------|--|
|                |  |













| Buckinghamshire<br>Council |                              | © Crown copyright. All rights reserved<br>Buckinghamshire Council | SCALE        | 1 : 1750   |
|----------------------------|------------------------------|-------------------------------------------------------------------|--------------|------------|
|                            |                              | Licence No. 100021529 2021                                        | DATE         | 20/04/2021 |
|                            | Handy Cross Hub Access Roads | N<br>A                                                            | DRAWING No.  | 061        |
|                            |                              | W - E                                                             | DRAWN BY     | IWT        |
|