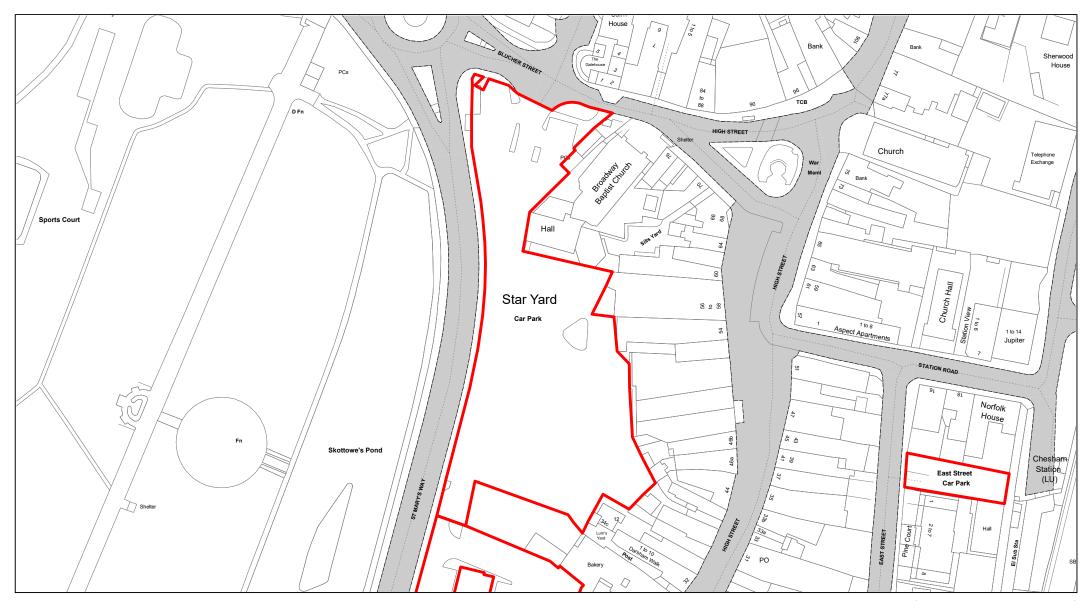

| The Buckinghamshire Council<br>(Off-Street Parking Places)<br>Order 2021 Schedule 1 | Is replaced by | The Buckinghamshire Council<br>(Off-Street Parking Places)<br>Order 2021 Schedule 1<br>Revision 1 |
|-------------------------------------------------------------------------------------|----------------|---------------------------------------------------------------------------------------------------|
| The Buckinghamshire Council<br>(Off-Street Parking Places)<br>Order 2021 Schedule 2 | Is replaced by | The Buckinghamshire Council<br>(Off-Street Parking Places)<br>Order 2021 Schedule 2<br>Revision 1 |