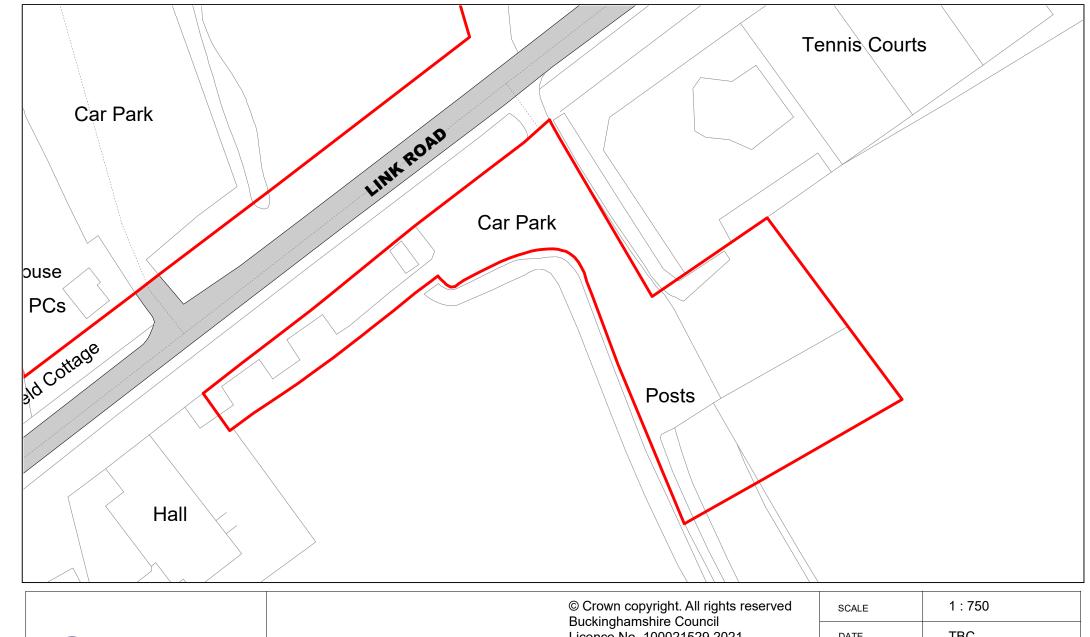

| The Buckinghamshire Council<br>(Off-Street Parking Places)<br>Order 2021 Schedule 1 | Is replaced by | The Buckinghamshire Council<br>(Off-Street Parking Places)<br>Order 2021 Schedule 1<br>Revision 1 |
|-------------------------------------------------------------------------------------|----------------|---------------------------------------------------------------------------------------------------|
| The Buckinghamshire Council<br>(Off-Street Parking Places)<br>Order 2021 Schedule 2 | Is replaced by | The Buckinghamshire Council<br>(Off-Street Parking Places)<br>Order 2021 Schedule 2<br>Revision 1 |