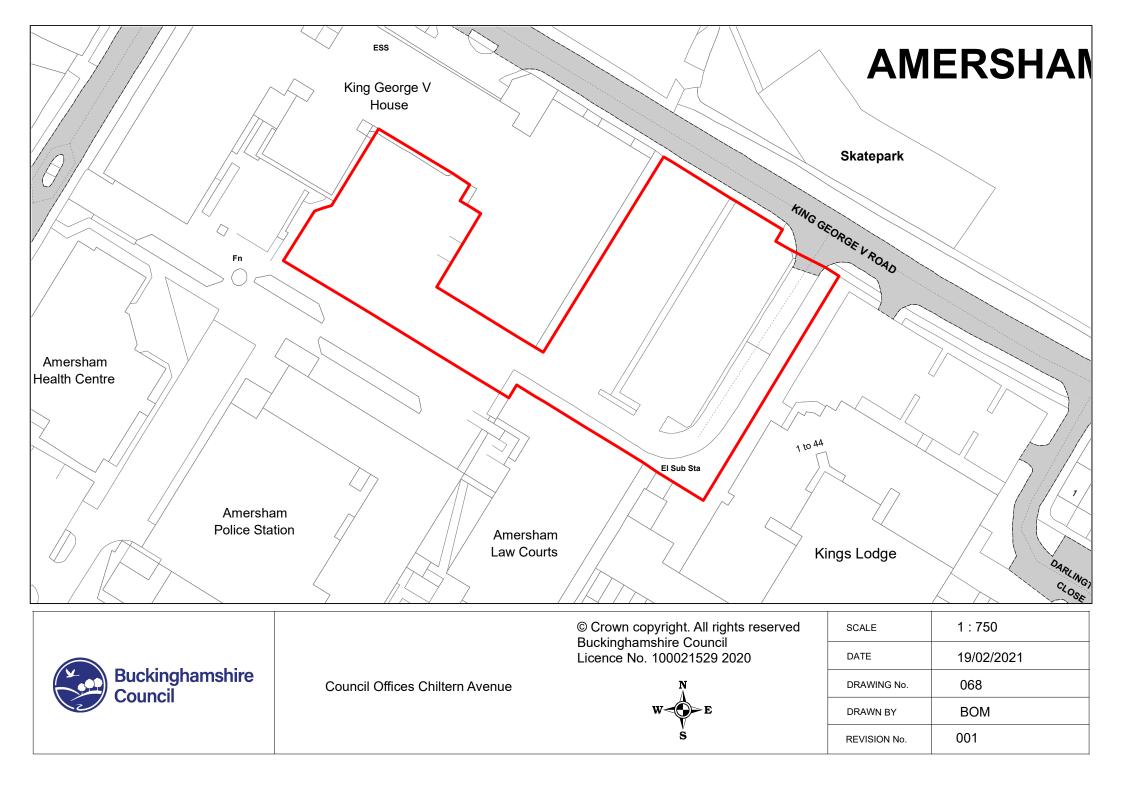

| Licence No. 100021529 2021                                        | DATE         | 20/04/2021 |
|                            | Handy Cross Hub Access Roads | N<br>A                                                            | DRAWING No.  | 061        |
|                            |                              | W - E                                                             | DRAWN BY     | IWT        |
|                            |                              | Ś                                                                 | REVISION No. | 001        |









 © Crown copyright. All rights reserved Buckinghamshire Council Licence No. 100021529 2020
 SCALE
 1 : 750

 DATE
 19/02/2021

 DRAWING No.
 064

 DRAWN BY
 BOM

 REVISION No.
 001









































Buckinghamshire Council

Buryfield

Licence No. 100021529 2021

N

w-d-













001

**REVISION No.** 



























001

REVISION No.



Bells Hill Green



| SCALE        | 1 : 500    |
|--------------|------------|
| DATE         | 19/02/2021 |
| DRAWING No.  | 092        |
| DRAWN BY     | ВОМ        |
| REVISION No. | 001        |













| Buckinghamshire<br>Council | Denham Country Park | © Crown copyright. All rights reserved<br>Buckinghamshire Council<br>Licence No. 100021529 2020 | SCALE        | 1 : 1250   |
|----------------------------|---------------------|-------------------------------------------------------------------------------------------------|--------------|------------|
|                            |