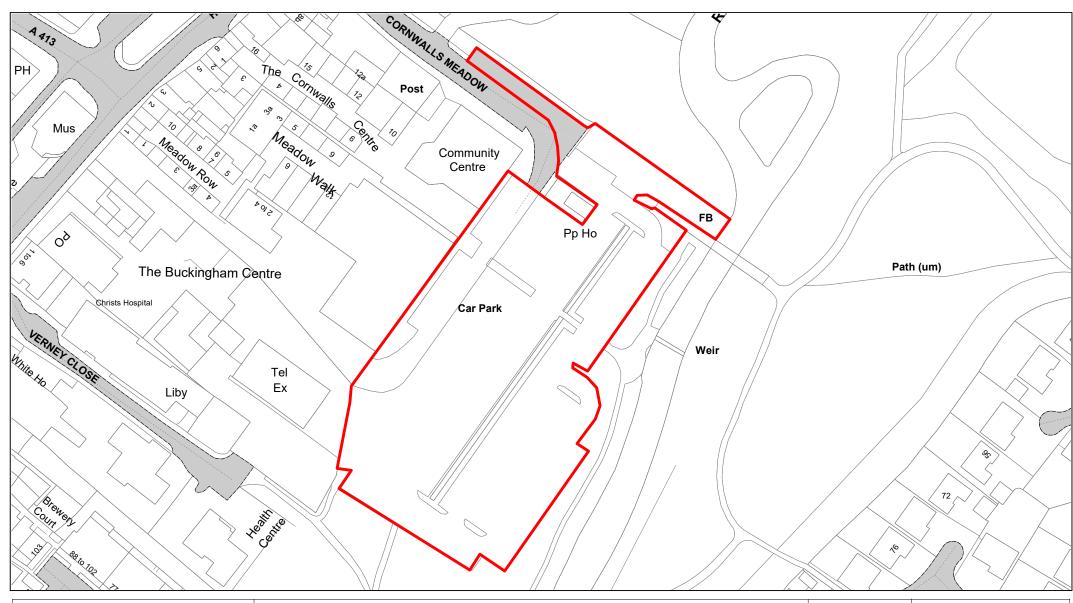

| (1)         | (2)                              | (3)                                               | (4)                                                                                                                                                                                  |                                  | (5)                                              | (6)                                           | (7)                                                                                                                                                                               |
|-------------|----------------------------------|---------------------------------------------------|--------------------------------------------------------------------------------------------------------------------------------------------------------------------------------------|----------------------------------|--------------------------------------------------|-----------------------------------------------|-----------------------------------------------------------------------------------------------------------------------------------------------------------------------------------|
| Map<br>Ref. | Name of Parking<br>Place         | Classes of<br>Vehicles<br>Permitted –<br>Note (2) | Days and Hours of Opera<br>Hours and Scale of Dail                                                                                                                                   |                                  | Maximum period<br>for which<br>vehicles may wait | Scale of other charges<br>in force – Note (4) | Other classes of vehicle parking permitted,<br>conditions and scale of charges – Note (2),<br>(3), (4) & (5)                                                                      |
|             |                                  |                                                   | See car park notice board parking charge refund sch                                                                                                                                  |                                  |                                                  |                                               |                                                                                                                                                                                   |
| 15.         | Cornwall's Meadow,<br>Buckingham | Class 7 & 9                                       | Open 24 hours.<br><u>Monday – Saturday inclus</u>                                                                                                                                    | ive                              | No limit                                         | None                                          | Class 3 FOC displaying a valid Disabled<br>Person's Badge.                                                                                                                        |
|             |                                  |                                                   | Between 08:30 and 17:00<br>Up to 3 hours -<br>Up to 4 hours -<br>Up to 5 hours -<br>Over 5 hours -<br>Evenings, Sundays and Ba                                                       | £0.50<br>£1.00<br>£1.50<br>£2.50 |                                                  |                                               | Market Trader bays are operational on<br>Tuesdays and/or Saturdays as signed. A<br>valid Market Trader permit and a valid pay<br>and display ticket (£2.50) must be<br>displayed. |
| 16.         | Western Avenue,                  | Class 7 & 9                                       | All day -<br>Open 24 hours -                                                                                                                                                         | FOC                              | No limit                                         | None                                          | None                                                                                                                                                                              |
| 10.         | Buckingham                       |                                                   | Open 24 nours                                                                                                                                                                        | 100                              | Nomine                                           | None                                          | None                                                                                                                                                                              |
| 17.         | Stratford Fields,<br>Buckingham  | Class 9                                           | Opening hours:<br>Mon-Fri 8:00 to 18:00<br>Saturday 8:00 to 12:30<br>Outside of these hours the<br>sole use of the sports club<br>available for public use<br>Sunday/Bank Holidays – | and is therefore not             | Limited to public opening times.                 | None                                          | None                                                                                                                                                                              |
| 18.         | Wendover Library,<br>Wendover    | Class 9                                           | Open 24 hours.<br><u>Monday – Saturday inclus</u><br>Between 07:30 and 18:30<br>Up to 1 hour -                                                                                       |                                  | No limit                                         | None                                          | Class 3 FOC displaying a valid Disabled<br>Person's Badge.                                                                                                                        |