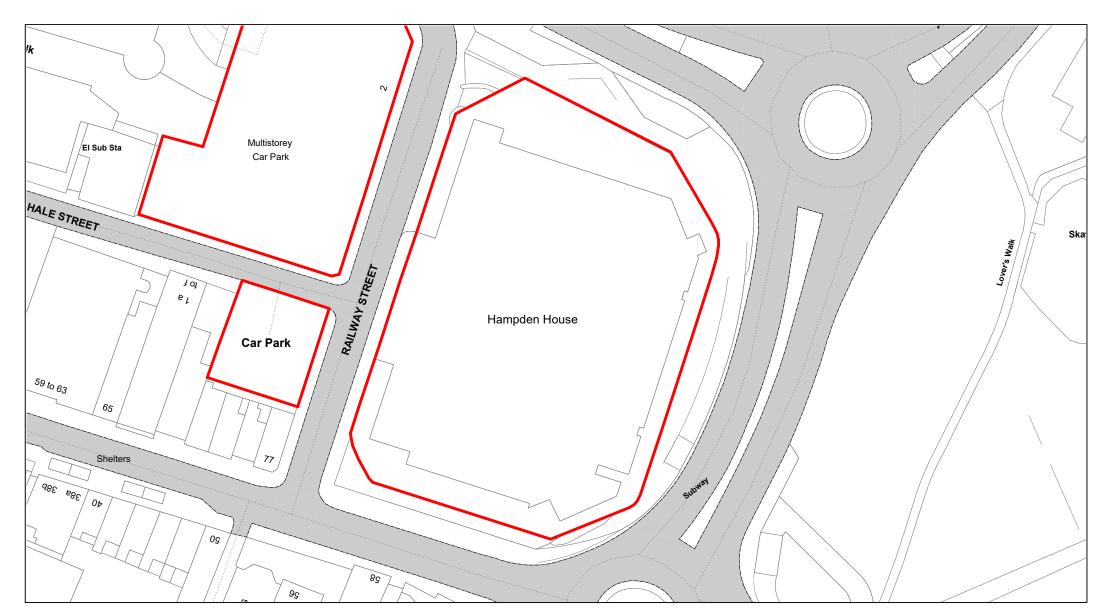

| (1)         | (2)                            | (3)                                               | (4)                                                                                                                                                                                  |                         | (5)                                                                           | (6)                                                                   | (7)                                                                                                          |
|-------------|--------------------------------|---------------------------------------------------|--------------------------------------------------------------------------------------------------------------------------------------------------------------------------------------|-------------------------|-------------------------------------------------------------------------------|-----------------------------------------------------------------------|--------------------------------------------------------------------------------------------------------------|
| Map<br>Ref. | Name of Parking<br>Place       | Classes of<br>Vehicles<br>Permitted –<br>Note (2) | Days and Hours of Operation, Ch<br>Hours and Scale of Daily Charge                                                                                                                   |                         | Maximum period<br>for which<br>vehicles may wait                              | Scale of other charges<br>in force – Note (4)                         | Other classes of vehicle parking permitted,<br>conditions and scale of charges – Note (2),<br>(3), (4) & (5) |
|             |                                |                                                   | Between 08:00 and Midnight<br>Up to 1 hour -<br><u>Sundays and Bank Holidays</u><br>All day -                                                                                        | £1.00<br>£1.50          |                                                                               |                                                                       | Up to 1 hour - £1.00<br><u>Sundays and Bank Holidays</u><br>Any period - £1.50                               |
| 8.          | Hampden House,<br>Aylesbury    | Class 4 & 8                                       | Open 7.00 to 22.00 hours.<br>Monday – Saturday inclusive<br>Between 08:00 & 21:00 hours<br>Up to 5 hours -<br>Over 5 hours -<br>Sundays and Bank Holidays<br>All day -               | £2.50<br>£4.00<br>£1.50 | No limit – car<br>park normally<br>locked between<br>22:00 and 06:30<br>hours | Season Ticket Charges<br>– See <b>Note (6)</b><br>Late release £75.00 | Class 3 FOC displaying a valid Disabled<br>Person's Badge.                                                   |
| 9.          | Whitehall Street,<br>Aylesbury | Class 4 & 8                                       | Open 24 hours.<br><u>Monday – Saturday inclusive</u><br><u>Between 08:00 &amp; 21:00 hours</u><br>Up to 5 hours -<br>Over 5 hours -<br><u>Sundays and Bank Holidays</u><br>All day - | £2.50<br>£4.00<br>£1.50 | No limit                                                                      | Season Ticket Charges<br>– See <b>Note (6)</b>                        | Class 3 FOC displaying a valid Disabled<br>Person's Badge.                                                   |
| 10.         | Friarscroft, Aylesbury         | Class 4 & 8                                       | Open 06:30 to 20:30 hours.<br><u>Monday to Saturday inclusive</u><br><u>Between 06:30 &amp; 20:30 hours</u><br>Any period -<br><u>Sundays &amp; Bank Holidays</u><br>All day -       | £3.00<br>£1.50          | No limit – car<br>park normally<br>locked between<br>20:30 and 06:30<br>hours | Season Ticket Charges<br>– See <b>Note (6)</b><br>Late release £75.00 | Class 3 FOC displaying a valid Disabled<br>Person's Badge.                                                   |