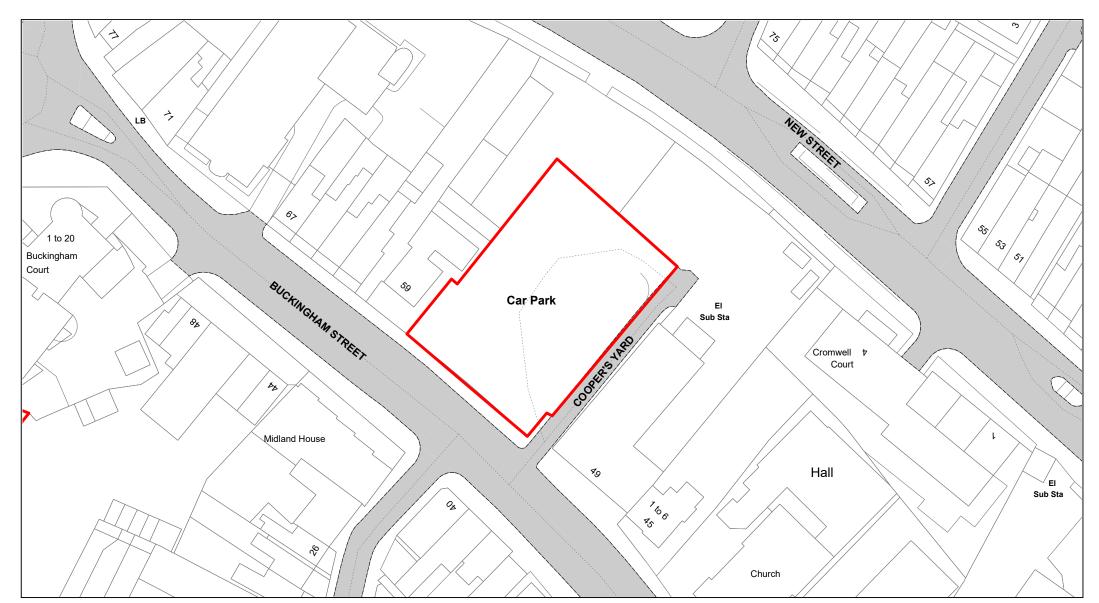

| (1)         | (2)                          | (3)                                               |                                        | (4)              |                | (5)                                              | (6)                                           | (7)                                                                                                                    |
|-------------|------------------------------|---------------------------------------------------|----------------------------------------|------------------|----------------|--------------------------------------------------|-----------------------------------------------|------------------------------------------------------------------------------------------------------------------------|
| Map<br>Ref. | Name of Parking<br>Place     | Classes of<br>Vehicles<br>Permitted –<br>Note (2) | Days and Hours of<br>Hours and Scale o |                  |                | Maximum period<br>for which<br>vehicles may wait | Scale of other charges<br>in force – Note (4) | Other classes of vehicle parking permitted,<br>conditions and scale of charges – Note (2),<br>(3), (4) & (5)           |
|             |                              |                                                   | other P&D bays):                       |                  |                |                                                  |                                               | Class 4 FOC in motorcycle bays.                                                                                        |
|             |                              |                                                   | Up to 30 mins                          | -                | £0.80          |                                                  |                                               | Market Days Only:                                                                                                      |
|             |                              |                                                   | Up to 1 hour                           | -                | £1.50          |                                                  |                                               | Market Trader Bays -                                                                                                   |
|             |                              |                                                   | Up to 3 hours                          | -                | £2.50          |                                                  |                                               | Valid Market Trader Permit and £8.00 daily charge.                                                                     |
|             |                              |                                                   | Up to 4 hours                          | -                | £4.00          |                                                  |                                               | Disabled badge users not valid in Market                                                                               |
|             |                              |                                                   | Up to 5 hours<br>Over 5 hours          | -                | £5.00<br>£8.00 |                                                  |                                               | trader bays.<br>Others –                                                                                               |
|             |                              |                                                   | Sundays & Bank Ho                      | lidavs           | 10.00          |                                                  |                                               | Valid Market Trader Permit and £4.00 daily                                                                             |
|             |                              |                                                   | All day                                | -                | £1.50          |                                                  |                                               | charge.                                                                                                                |
|             |                              |                                                   | , in ady                               |                  | 11.50          |                                                  |                                               | Resident parking bays –                                                                                                |
|             |                              |                                                   |                                        |                  |                |                                                  |                                               | Disabled badge users not valid in Resident<br>bays.<br>30 mins maximum FOC – Resident time<br>clock must be displayed. |
| 4.          | Buckingham Street            | Class 7 & 8                                       | Open 24 hours.                         |                  |                | No limit                                         | Season Ticket Charges                         | Class 3 FOC displaying a valid Disabled                                                                                |
|             | (Coopers Yard),<br>Aylesbury |                                                   | <u>Monday – Saturday</u>               | <u>inclusive</u> |                |                                                  | – See <b>Note (6)</b>                         | Person's Badge.                                                                                                        |
|             |                              |                                                   | Between 08:00 and                      | 21:00 hours      |                |                                                  |                                               |                                                                                                                        |
|             |                              |                                                   | Up to 1 hour                           | -                | £1.00          |                                                  |                                               | Class 4 FOC in motorcycle bays.                                                                                        |
|             |                              |                                                   | Up to 3 hours                          | -                | £2.00          |                                                  |                                               |                                                                                                                        |
|             |                              |                                                   | Up to 4 hours                          | -                | £3.50          |                                                  |                                               |                                                                                                                        |
|             |                              |                                                   | Up to 5 hours                          | -                | £5.00          |                                                  |                                               |                                                                                                                        |
|             |                              |                                                   | Over 5 hours                           | -                | £8.00          |                                                  |                                               |                                                                                                                        |
|             |                              |                                                   | Sundays and Bank H                     | <u>Iolidays</u>  |                |                                                  |                                               |                                                                                                                        |
|             |                              |                                                   | All day                                | -                | £1.50          |                                                  |                                               |                                                                                                                        |