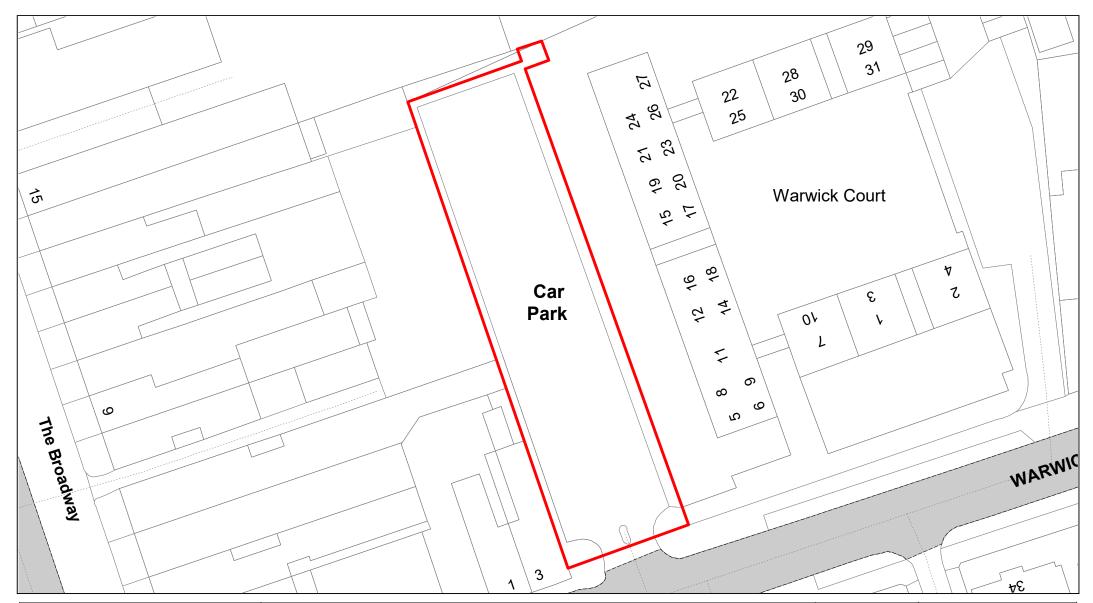

| The Buckinghamshire Council<br>(Off-Street Parking Places)<br>Order 2021 Schedule 1 | Is replaced by | The Buckinghamshire Council<br>(Off-Street Parking Places)<br>Order 2021 Schedule 1<br>Revision 1 |
|-------------------------------------------------------------------------------------|----------------|---------------------------------------------------------------------------------------------------|
| The Buckinghamshire Council<br>(Off-Street Parking Places)<br>Order 2021 Schedule 2 | Is replaced by | The Buckinghamshire Council<br>(Off-Street Parking Places)<br>Order 2021 Schedule 2<br>Revision 1 |