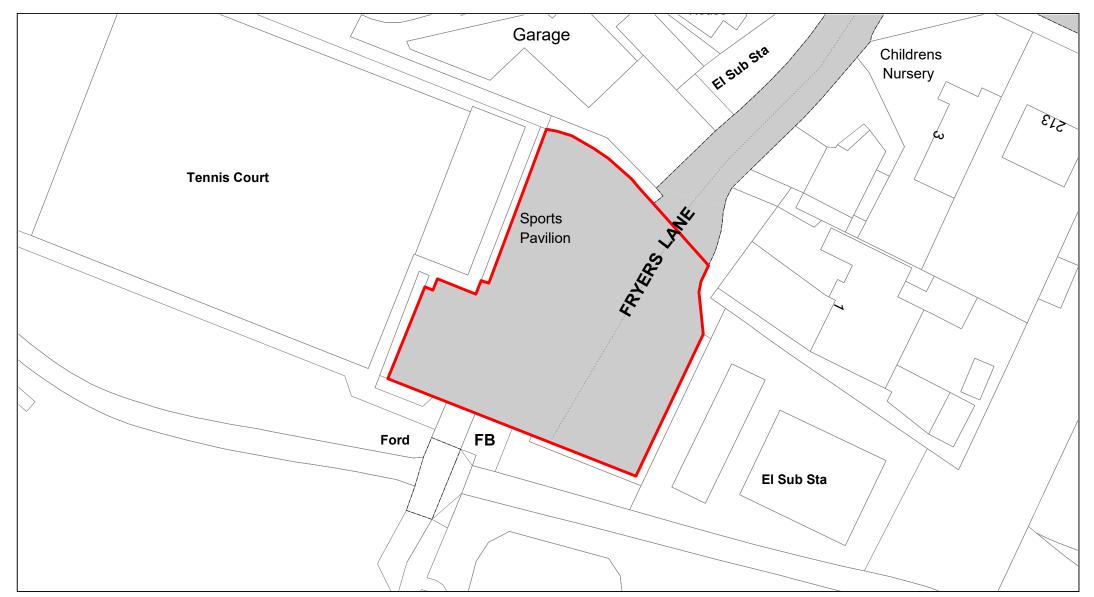

| The Buckinghamshire Council<br>(Off-Street Parking Places)<br>Order 2021 Schedule 1 | Is replaced by | The Buckinghamshire Council<br>(Off-Street Parking Places)<br>Order 2021 Schedule 1<br>Revision 1 |
|-------------------------------------------------------------------------------------|----------------|---------------------------------------------------------------------------------------------------|
| The Buckinghamshire Council<br>(Off-Street Parking Places)<br>Order 2021 Schedule 2 | Is replaced by | The Buckinghamshire Council<br>(Off-Street Parking Places)<br>Order 2021 Schedule 2<br>Revision 1 |