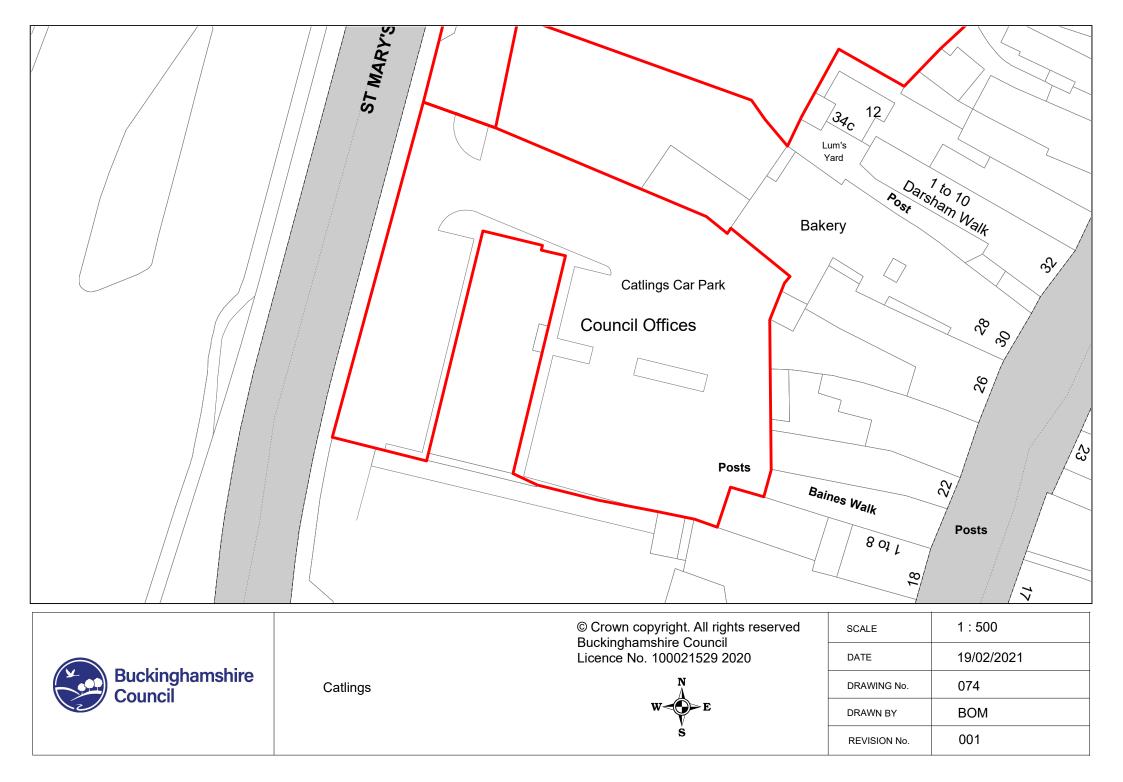

- This Order may be cited as The Buckinghamshire Council (Off-Street Parking Places) Order 2021 (Amendment No 1) Order 2021 and shall come into operation on the 4<sup>th</sup> September 2021.
- As from the date upon this Order comes into operation, the provisions of The Buckinghamshire Council (Off-Street Parking Places) Order 2021 (Amendment No 1) Order 2021 shall be varied as follows:
  - a. to update schedules as attached.

| The Buckinghamshire Council<br>(Off-Street Parking Places)<br>Order 2021 Schedule 1 | Is replaced by | The Buckinghamshire Council<br>(Off-Street Parking Places)<br>Order 2021 Schedule 1<br>Revision 1 |
|-------------------------------------------------------------------------------------|----------------|---------------------------------------------------------------------------------------------------|
| The Buckinghamshire Council<br>(Off-Street Parking Places)<br>Order 2021 Schedule 2 | Is replaced by | The Buckinghamshire Council<br>(Off-Street Parking Places)<br>Order 2021 Schedule 2<br>Revision 1 |