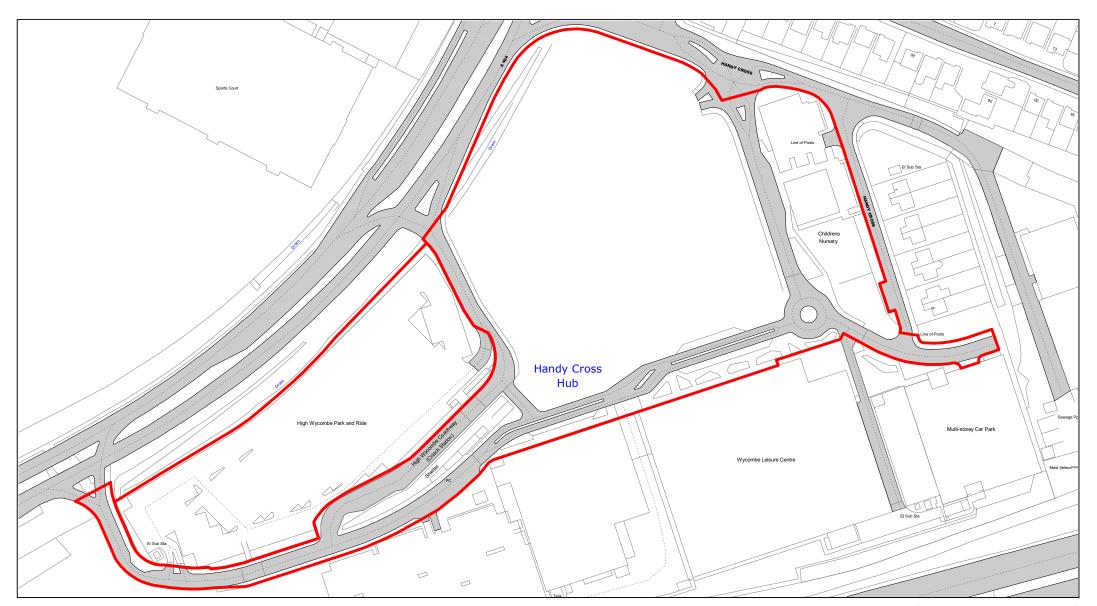

esborough Recreation Ground |                                                                   | DRAWING No.  | 051        |
|                            |                              |                                                                   | DRAWN BY     | ВОМ        |
|                            |                              | Ś                                                                 | REVISION No. | 001        |





Beaumont Way

Ν W - E

| 1 : 1000 |
|----------|
| ТВС      |
| 052      |
| IWT      |
| 001      |
|          |







 Buckinghamshire Council
 SCALE
 1:750

 Handleton Common
 DATE
 19/02/2021

 DRAWING No.
 055

 DRAWING NO.
 055

 DRAWN BY
 BOM

 REVISION No.
 001





| Leisure Centre |  |
|----------------|--|
|                |  |













| Buckinghamshire<br>Council |                              | © Crown copyright. All rights reserved<br>Buckinghamshire Council | SCALE        | 1 : 1750   |
|----------------------------|------------------------------|-------------------------------------------------------------------|--------------|------------|
|                            |                              | Licence No. 100021529 2021                                        | DATE         | 20/04/2021 |
|                            | Handy Cross Hub Access Roads | N<br>A                                                            | DRAWING No.  | 061        |
|                            |                              | W - E                                                             | DRAWN BY     | IWT        |
|