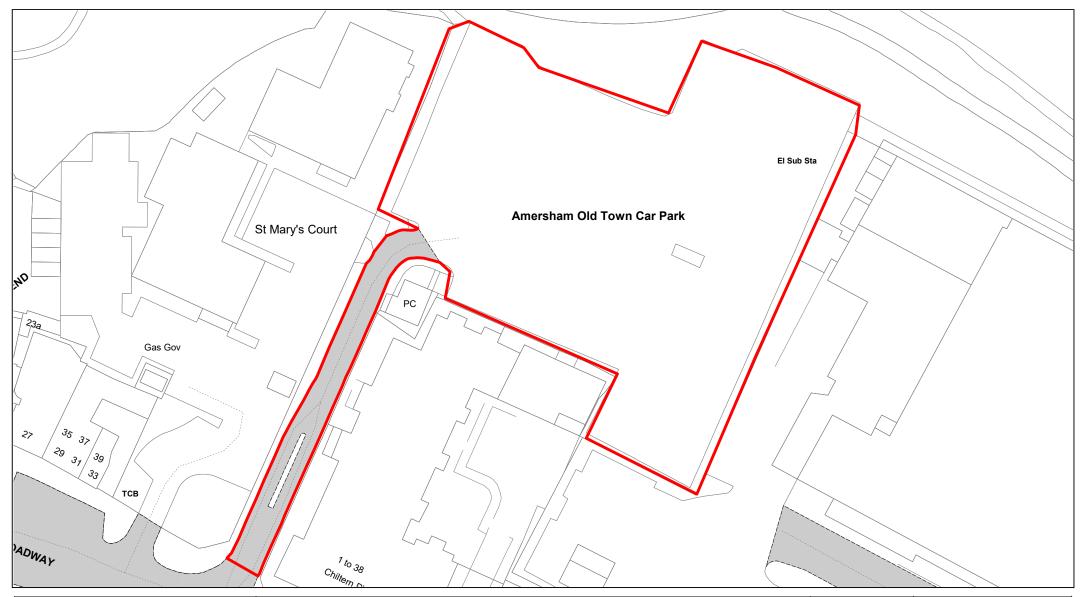

| The Buckinghamshire Council<br>(Off-Street Parking Places)<br>Order 2021 Schedule 1 | Is replaced by | The Buckinghamshire Council<br>(Off-Street Parking Places)<br>Order 2021 Schedule 1<br>Revision 1 |
|-------------------------------------------------------------------------------------|----------------|---------------------------------------------------------------------------------------------------|
| The Buckinghamshire Council<br>(Off-Street Parking Places)<br>Order 2021 Schedule 2 | Is replaced by | The Buckinghamshire Council<br>(Off-Street Parking Places)<br>Order 2021 Schedule 2<br>Revision 1 |