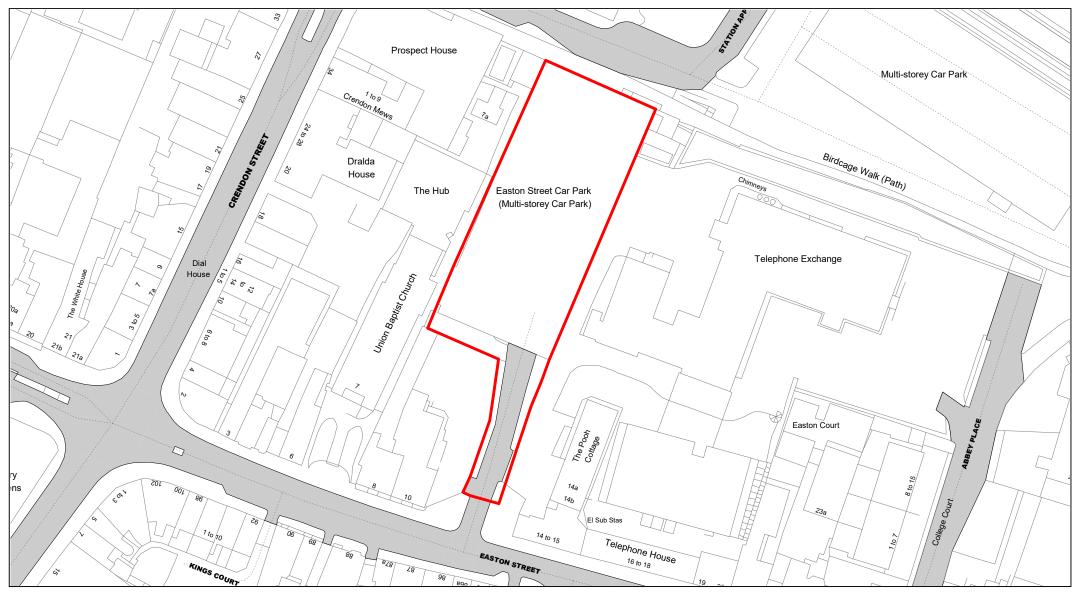

| (1)         | (2)                                  | (3)                                               |                                                                            | (4)            |       | (5)                                              | (6)                                           | (7)                                                                                                          |
|-------------|--------------------------------------|---------------------------------------------------|----------------------------------------------------------------------------|----------------|-------|--------------------------------------------------|-----------------------------------------------|--------------------------------------------------------------------------------------------------------------|
| Map<br>Ref. | Name of Parking<br>Place             | Classes of<br>Vehicles<br>Permitted –<br>Note (2) | Days and Hours of<br>Hours and Scale o                                     |                |       | Maximum period<br>for which<br>vehicles may wait | Scale of other charges<br>in force – Note (4) | Other classes of vehicle parking permitted,<br>conditions and scale of charges – Note (2),<br>(3), (4) & (5) |
| 21.         | Easton Street Multi-<br>Storey, High | Class 9                                           | Open 24 hours.<br>Monday – Saturday including Bank Holidays                |                |       | No limit –<br>maximum stay 72                    | Type 1 Permits – <b>Note</b><br>(7)           | Class 3 - FOC, as long as the vehicle is registered with Parking Services.                                   |
|             | Wycombe                              |                                                   | Monday – Saturday including Bank Holidays<br>Between 07:00 and 20:00 hours |                |       | hours.                                           |                                               |                                                                                                              |
|             |                                      |                                                   | Up to 1 hour                                                               | -              | £1.00 |                                                  |                                               |                                                                                                              |
|             |                                      |                                                   | Up to 2 hours                                                              | _              | £2.00 |                                                  |                                               |                                                                                                              |
|             |                                      |                                                   | Up to 3 hours                                                              | _              | £2.50 |                                                  |                                               |                                                                                                              |
|             |                                      |                                                   | Up to 4 hours                                                              | -              | £3.00 |                                                  |                                               |                                                                                                              |
|             |                                      |                                                   | Up to 5 hours                                                              | -              | £3.50 |                                                  |                                               |                                                                                                              |
|             |                                      |                                                   | Up to 6 hours                                                              | -              | £4.00 |                                                  |                                               |                                                                                                              |
|             |                                      |                                                   | Over 6 hours                                                               | -              | £9.00 |                                                  |                                               |                                                                                                              |
|             |                                      |                                                   | Sundays                                                                    |                |       |                                                  |                                               |                                                                                                              |
|             |                                      |                                                   | Between 07:00 and                                                          | 20:00 hours    |       |                                                  |                                               |                                                                                                              |
|             |                                      |                                                   | Any period                                                                 | -              | £1.00 |                                                  |                                               |                                                                                                              |
|             |                                      |                                                   | Christmas Day, offic                                                       | cial Boxing Da |       |                                                  |                                               |                                                                                                              |
|             |                                      |                                                   | Sunday                                                                     | -              | FOC   |                                                  |                                               |                                                                                                              |
| 22.         | Swan Multi-Storey,                   | Class 9                                           | Open 24 hours.                                                             |                |       | No limit –                                       | Type 1 Permits – <b>Note</b>                  | Class 3 - FOC, as long as the vehicle is                                                                     |
|             | High Wycombe                         |                                                   | <u>Monday – Saturday</u>                                                   | inclusive      |       | maximum stay 72                                  | (5)                                           | registered with Parking Services.                                                                            |
|             |                                      |                                                   | Between 07:00 and                                                          | 20:00 hours    |       | hours.                                           |                                               |                                                                                                              |
|             |                                      |                                                   | Up to ½ hour                                                               | -              | £0.50 |                                                  |                                               |                                                                                                              |
|             |                                      |                                                   | Up to 1 hour                                                               | -              | £1.00 |                                                  |                                               |                                                                                                              |
|             |                                      |                                                   | Up to 2 hours                                                              | -              | £2.00 |                                                  |                                               |                                                                                                              |
|             |                                      |                                                   | Up to 3 hours                                                              | -              | £2.50 |                                                  |                                               |                                                                                                              |
|             |                                      |                                                   | Up to 4 hours                                                              | -              | £3.00 |                                                  |                                               |                                                                                                              |