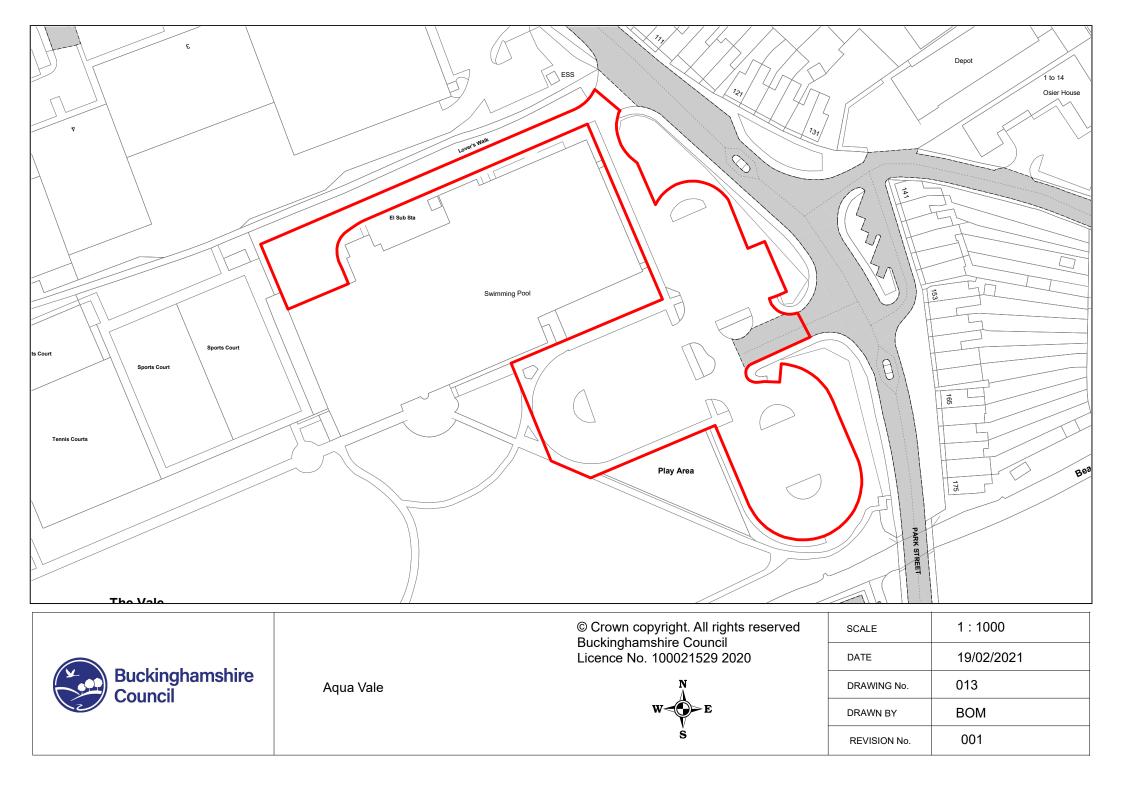

| (1)         | (2)                                    | (3)                                               | (4)                                                                                                                                                                                                        |                                         | (5)                                              | (6)                                            | (7)                                                                                                                                                             |
|-------------|----------------------------------------|---------------------------------------------------|------------------------------------------------------------------------------------------------------------------------------------------------------------------------------------------------------------|-----------------------------------------|--------------------------------------------------|------------------------------------------------|-----------------------------------------------------------------------------------------------------------------------------------------------------------------|
| Map<br>Ref. | Name of Parking<br>Place               | Classes of<br>Vehicles<br>Permitted –<br>Note (2) | Days and Hours of Operation, Ch<br>Hours and Scale of Daily Charg                                                                                                                                          |                                         | Maximum period<br>for which<br>vehicles may wait | Scale of other charges<br>in force – Note (4)  | Other classes of vehicle parking permitted,<br>conditions and scale of charges – Note (2),<br>(3), (4) & (5)                                                    |
| 11.         | Walton Green,<br>Aylesbury             | Class 3, 4 &<br>8.                                | Open 24 hours.<br><u>Monday to Saturday inclusive</u><br><u>Between 08:00 &amp; 21:00 hours</u><br>Any period -<br><u>Sundays &amp; Bank Holidays</u>                                                      | £3.00                                   | No limit                                         | Season Ticket Charges<br>– See <b>Note (6)</b> | Class 3 FOC displaying a valid Disabled<br>Person's Badge.                                                                                                      |
| 12.         | Anchor Lane,<br>Aylesbury              | Class 3 only                                      | All day -<br>Open 24 hours.                                                                                                                                                                                | £1.50                                   | No limit                                         | None                                           | Class 3 - FOC, as long as the vehicle is<br>parked within a marked bay and displaying                                                                           |
| 13.         | Aqua Vale, Aylesbury                   | Class 3, 6 &<br>8.                                | FOC for Disabled Persons Badge H<br>Open 24 hours.<br><u>At all times:</u><br>Up to 2 hours -<br>Up to 4 hours -<br>Over 4 hours -<br>See car park notice board for Leisu<br>parking charge refund scheme. | £2.00<br>£6.00<br>£10.00                | No limit                                         | None                                           | a valid Disabled Persons Badge.<br>Class 3 FOC displaying a valid Disabled<br>Person's Badge.<br>Class 6 – FOC use of Coach Bays - Maximum<br>time limit 1 hour |
| 14.         | Swan Pool Leisure<br>Centre, Aylesbury | Class 3, 6 &<br>8.                                | Open 24 hours.<br><u>Monday – Friday inclusive</u><br><u>Between 08:00 and 17:00 hours</u><br>Up to 2 hours -<br>Up to 4 hours -<br>Over 4 hours -<br><u>Saturdays, Sundays and Bank Hol</u><br>All day -  | £1.00<br>£3.00<br>£6.00<br>idays<br>FOC | No limit                                         | None                                           | Class 3 FOC displaying a valid Disabled<br>Person's Badge.<br>Class 6 – FOC use of Coach Bays - Maximum<br>time limit 1 hour                                    |

| (1)         | (2)                              | (3)                                               | (4)                                                                                                                                                                                  |                                  | (5)                                              | (6)                                           | (7)                                                                                                                                                                               |
|-------------|----------------------------------|---------------------------------------------------|--------------------------------------------------------------------------------------------------------------------------------------------------------------------------------------|----------------------------------|--------------------------------------------------|-----------------------------------------------|-----------------------------------------------------------------------------------------------------------------------------------------------------------------------------------|
| Map<br>Ref. | Name of Parking<br>Place         | Classes of<br>Vehicles<br>Permitted –<br>Note (2) | Days and Hours of Opera<br>Hours and Scale of Dail                                                                                                                                   |                                  | Maximum period<br>for which<br>vehicles may wait | Scale of other charges<br>in force – Note (4) | Other classes of vehicle parking permitted,<br>conditions and scale of charges – Note (2),<br>(3), (4) & (5)                                                                      |
|             |                                  |                                                   | See car park notice board parking charge refund sch                                                                                                                                  |                                  |                                                  |                                               |                                                                                                                                                                                   |
| 15.         | Cornwall's Meadow,<br>Buckingham | Class 7 & 9                                       | Open 24 hours.<br><u>Monday – Saturday inclus</u>                                                                                                                                    | ive                              | No limit                                         | None                                          | Class 3 FOC displaying a valid Disabled<br>Person's Badge.                                                                                                                        |
|             |                                  |                                                   | Between 08:30 and 17:00<br>Up to 3 hours -<br>Up to 4 hours -<br>Up to 5 hours -<br>Over 5 hours -<br>Evenings, Sundays and Ba                                                       | £0.50<br>£1.00<br>£1.50<br>£2.50 |                                                  |                                               | Market Trader bays are operational on<br>Tuesdays and/or Saturdays as signed. A<br>valid Market Trader permit and a valid pay<br>and display ticket (£2.50) must be<br>displayed. |
| 16.         | Western Avenue,                  | Class 7 & 9                                       | All day -<br>Open 24 hours -                                                                                                                                                         | FOC                              | No limit                                         | None                                          | None                                                                                                                                                                              |
| 10.         | Buckingham                       |                                                   | Open 24 nours                                                                                                                                                                        | 100                              | Nomine                                           | None                                          | None                                                                                                                                                                              |
| 17.         | Stratford Fields,<br>Buckingham  | Class 9                                           | Opening hours:<br>Mon-Fri 8:00 to 18:00<br>Saturday 8:00 to 12:30<br>Outside of these hours the<br>sole use of the sports club<br>available for public use<br>Sunday/Bank Holidays – | and is therefore not             | Limited to public opening times.                 | None                                          | None                                                                                                                                                                              |
| 18.         | Wendover Library,<br>Wendover    | Class 9                                           | Open 24 hours.<br><u>Monday – Saturday inclus</u><br>Between 07:30 and 18:30<br>Up to 1 hour -                                                                                       |                                  | No limit                                         | None                                          | Class 3 FOC displaying a valid Disabled<br>Person's Badge.                                                                                                                        |