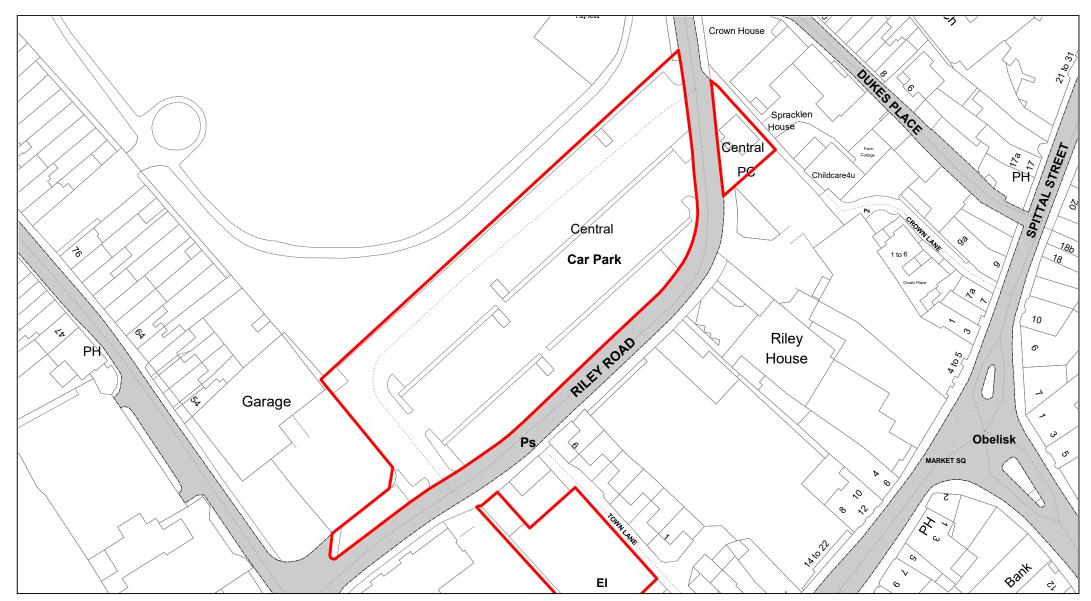

| (1)         | (2)                      | (3)                                               | (4)                                                                                        |                 |              | (5)                                              | (6)                                           | (7)                                                                                                          |
|-------------|--------------------------|---------------------------------------------------|--------------------------------------------------------------------------------------------|-----------------|--------------|--------------------------------------------------|-----------------------------------------------|--------------------------------------------------------------------------------------------------------------|
| Map<br>Ref. | Name of Parking<br>Place | Classes of<br>Vehicles<br>Permitted –<br>Note (2) | Days and Hours of Operation, Charged Days &<br>Hours and Scale of Daily Charges – Note (4) |                 |              | Maximum period<br>for which<br>vehicles may wait | Scale of other charges<br>in force – Note (4) | Other classes of vehicle parking permitted,<br>conditions and scale of charges – Note (2),<br>(3), (4) & (5) |
|             |                          |                                                   | Between 07:00 and                                                                          | 19:00 hours     |              |                                                  |                                               |                                                                                                              |
|             |                          |                                                   | Up to 30 mins                                                                              | -               | £0.50        |                                                  |                                               |                                                                                                              |
|             |                          |                                                   | Over 30 mins                                                                               | -               | £1.00        |                                                  |                                               |                                                                                                              |
|             |                          |                                                   | Christmas Day, offi                                                                        | icial Boxing Da | y and Easter |                                                  |                                               |                                                                                                              |
|             |                          |                                                   | Sunday                                                                                     | -               | FOC          |                                                  |                                               |                                                                                                              |
| 37.         | Pound Lane, Marlow       | Class 6 & 9                                       | Open 24 hours.                                                                             |                 |              | No limit –                                       | Type 1, 2 & 3 Permits –                       | Class 3 - FOC, as long as the vehicle is                                                                     |
|             |                          |                                                   | Monday to Sunday                                                                           | inclusive of B  | ank Holidays | maximum stay 72<br>hours.                        | Note (7)                                      | parked within a marked bay and displaying a valid Disabled Persons Badge and parking                         |
|             |                          |                                                   | Between 07:00 and                                                                          | l 19:00 hours   |              | induro.                                          |                                               | disc (set to time of arrival).                                                                               |
|             |                          |                                                   | Up to 1 hour                                                                               | -               | £0.80        |                                                  |                                               |                                                                                                              |
|             |                          |                                                   | Up to 2 hours                                                                              | -               | £1.40        |                                                  |                                               | Class 6 – in designated coach bays.                                                                          |
|             |                          |                                                   | Up to 3 hours                                                                              | -               | £2.00        |                                                  |                                               |                                                                                                              |
|             |                          |                                                   | Up to 4 hours                                                                              | -               | £2.50        |                                                  |                                               |                                                                                                              |
|             |                          |                                                   | Up to 6 hours                                                                              | -               | £3.50        |                                                  |                                               |                                                                                                              |
|             |                          |                                                   | Over 6 hours                                                                               | -               | £6.00        |                                                  |                                               |                                                                                                              |
|             |                          |                                                   | Christmas Day, offi                                                                        | icial Boxing Da | y and Easter |                                                  |                                               |                                                                                                              |
|             |                          |                                                   | Sunday                                                                                     | -               | FOC          |                                                  |                                               |                                                                                                              |
| 38.         | West Street, Marlow      | Class 9                                           | Open 24 hours.                                                                             |                 |              | No limit –                                       | Type 1 & 2 Permits –                          | Class 3 - FOC, as long as the vehicle is                                                                     |
|             |                          |                                                   | Monday to Saturda                                                                          | ay inclusive    |              | maximum stay 72<br>hours.                        | Note (7)                                      | parked within a marked bay and displaying a valid Disabled Persons Badge and parking                         |
|             |                          |                                                   | Between 07:00 and                                                                          | l 19:00 hours   |              | induro.                                          |                                               | disc (set to time of arrival).                                                                               |
|             |                          |                                                   | Up to 30 mins                                                                              | -               | £0.50        |                                                  |                                               |                                                                                                              |
|             |                          |                                                   | Up to 1 hour                                                                               | -               | £0.80        |                                                  |                                               |                                                                                                              |
|             |                          |                                                   | Up to 2 hours                                                                              | -               | £1.60        |                                                  |                                               |                                                                                                              |
|             |                          |                                                   | Up to 3 hours                                                                              | -               | £2.50        |                                                  |                                               |                                                                                                              |