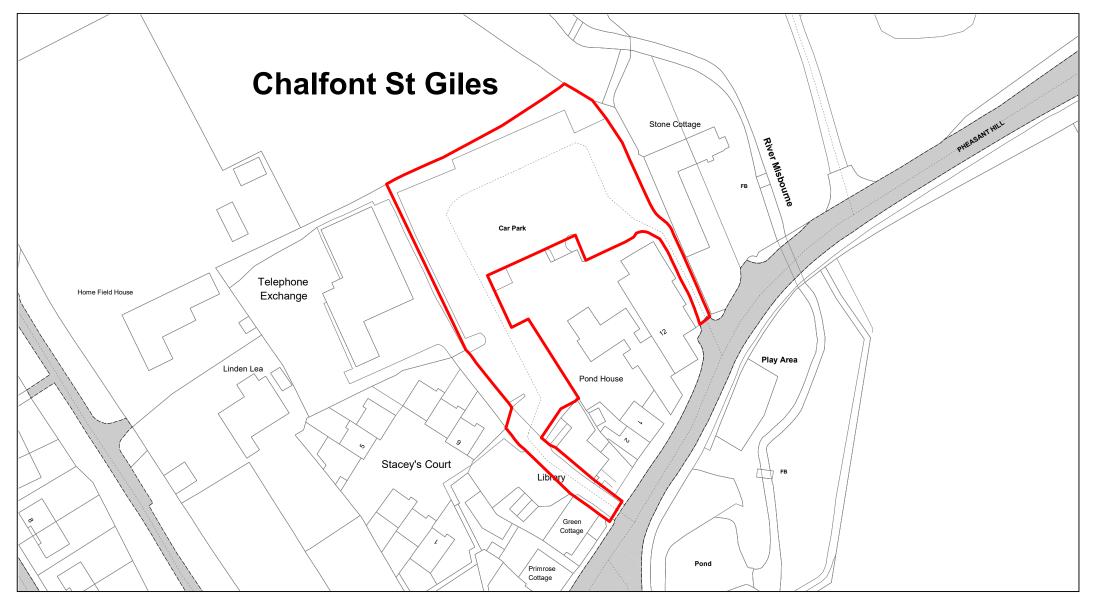

| Licence No. 100021529 2021                                        | DATE         | 20/04/2021 |
|                            | Handy Cross Hub Access Roads | N<br>A                                                            | DRAWING No.  | 061        |
|                            |                              | W - E                                                             | DRAWN BY     | IWT        |
|                            |                              | Ś                                                                 | REVISION No. | 001        |









 © Crown copyright. All rights reserved Buckinghamshire Council Licence No. 100021529 2020
 SCALE
 1 : 750

 DATE
 19/02/2021

 DRAWING No.
 064

 DRAWN BY
 BOM

 REVISION No.
 001









































Buckinghamshire Council

Buryfield

Licence No. 100021529 2021

N

w-d-













001

**REVISION No.** 



























001

REVISION No.



Bells Hill Green



| SCALE        | 1 : 500    |
|--------------|------------|
| DATE         | 19/02/2021 |
| DRAWING No.  | 092        |
| DRAWN BY     | ВОМ        |
| REVISION No. | 001        |













| Buckinghamshire<br>Council | Denham Country Park | © Crown copyright. All rights reserved<br>Buckinghamshire Council<br>Licence No. 100021529 2020 | SCALE        | 1 : 1250   |
|----------------------------|---------------------|-------------------------------------------------------------------------------------------------|--------------|------------|
|                            |