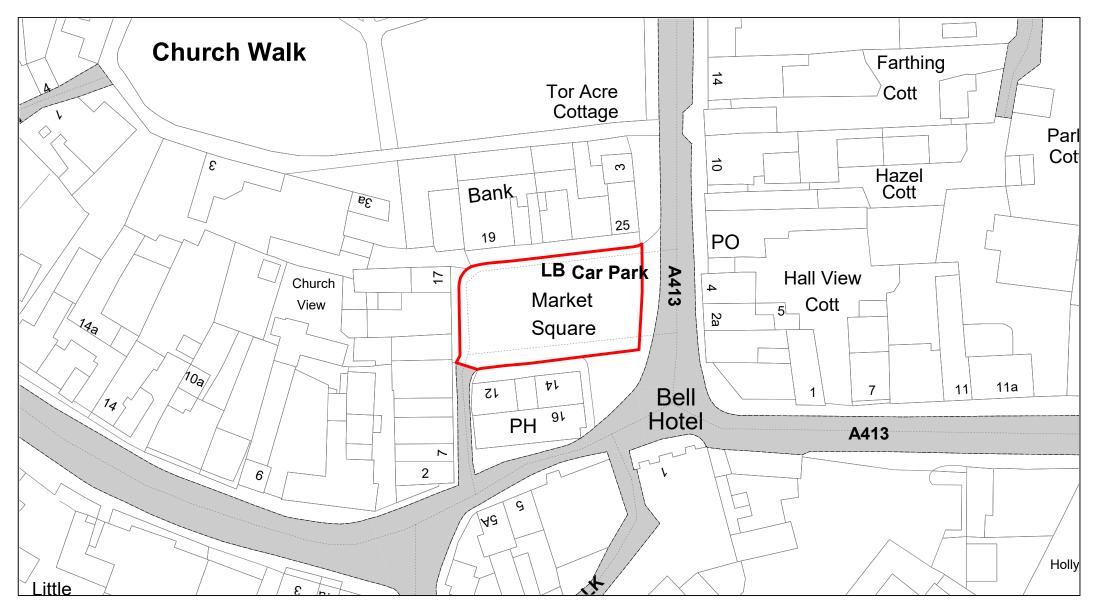

| (1)         | (2)                        | (3)                                               |                                               | (4)                                         |                | (5)                                              | (6)                                           | (7)                                                                                                          |
|-------------|----------------------------|---------------------------------------------------|-----------------------------------------------|---------------------------------------------|----------------|--------------------------------------------------|-----------------------------------------------|--------------------------------------------------------------------------------------------------------------|
| Map<br>Ref. | Name of Parking<br>Place   | Classes of<br>Vehicles<br>Permitted –<br>Note (2) | -                                             | Hours and Scale of Daily Charges – Note (4) |                | Maximum period<br>for which<br>vehicles may wait | Scale of other charges<br>in force – Note (4) | Other classes of vehicle parking permitted,<br>conditions and scale of charges – Note (2),<br>(3), (4) & (5) |
|             |                            |                                                   | Subject to obtaining<br>or a live session via |                                             | -              |                                                  |                                               |                                                                                                              |
|             |                            |                                                   | Up to 2 hours                                 | -                                           | £0.50          |                                                  |                                               |                                                                                                              |
|             |                            |                                                   | Up to 3 hours                                 | -                                           | £0.70          |                                                  |                                               |                                                                                                              |
|             |                            |                                                   | Up to 4 hours                                 | -                                           | £1.00          |                                                  |                                               |                                                                                                              |
|             |                            |                                                   | Up to 5 hours                                 | -                                           | £1.50          |                                                  |                                               |                                                                                                              |
|             |                            |                                                   | Up to 11 hours                                | -                                           | £4.00          |                                                  |                                               |                                                                                                              |
|             |                            |                                                   | Evenings, Sundays a                           | ind Bank Ho                                 | <u>olidays</u> |                                                  |                                               |                                                                                                              |
|             |                            |                                                   | All day                                       | -                                           | FOC            |                                                  |                                               |                                                                                                              |
| 19.         | Market Square,             | Class 9                                           | Open 24 hours.                                |                                             |                | No return within                                 | None                                          | Class 3 FOC displaying a valid Disabled                                                                      |
|             | Winslow                    |                                                   | <u> Monday – Saturday</u>                     | <u>inclusive</u>                            |                | 4 Hours.                                         |                                               | Person's Badge and in designated bays only.                                                                  |
|             |                            |                                                   | Between 08:30 and                             | 17:00 hours                                 | ;              |                                                  |                                               |                                                                                                              |
|             |                            |                                                   | Up to 1 hour                                  | -                                           | FOC            | No Vehicles<br>Midnight Tuesday                  |                                               |                                                                                                              |
|             |                            |                                                   | Subject to obtaining                          |                                             | •              | to 19:00 hours                                   |                                               |                                                                                                              |
|             |                            |                                                   | or a live session via                         | the pay by p                                | -              | Wednesday<br>except Trader                       |                                               |                                                                                                              |
|             |                            |                                                   | Up to 2 hours                                 | -                                           | £0.50          | Permit Holders.                                  |                                               |                                                                                                              |
|             |                            |                                                   | Sundays and Bank H                            | <u>Iolidays</u>                             |                |                                                  |                                               |                                                                                                              |
|             |                            |                                                   | All day                                       | -                                           | FOC            |                                                  |                                               |                                                                                                              |
| 20.         | Greyhound Lane,<br>Winslow | Class 9                                           | Open 24 hours                                 | -                                           | FOC            | No limit                                         | None                                          | None                                                                                                         |