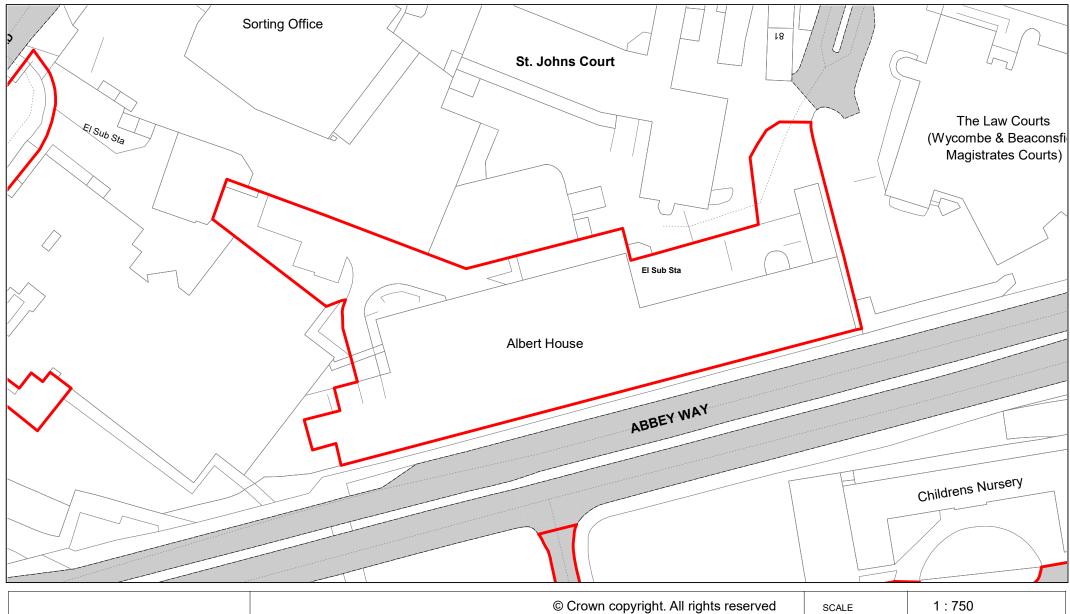

| (1)         | (2)                      | (3)                                               | (4)                                                                                        |                 |              | (5)                                              | (6)                                           | (7)                                                                                                          |
|-------------|--------------------------|---------------------------------------------------|--------------------------------------------------------------------------------------------|-----------------|--------------|--------------------------------------------------|-----------------------------------------------|--------------------------------------------------------------------------------------------------------------|
| Map<br>Ref. | Name of Parking<br>Place | Classes of<br>Vehicles<br>Permitted –<br>Note (2) | Days and Hours of Operation, Charged Days &<br>Hours and Scale of Daily Charges – Note (4) |                 |              | Maximum period<br>for which<br>vehicles may wait | Scale of other charges<br>in force – Note (4) | Other classes of vehicle parking permitted,<br>conditions and scale of charges – Note (2),<br>(3), (4) & (5) |
|             |                          |                                                   | Between 07:00 and                                                                          | 19:00 hours     |              |                                                  |                                               |                                                                                                              |
|             |                          |                                                   | Up to 30 mins                                                                              | -               | £0.50        |                                                  |                                               |                                                                                                              |
|             |                          |                                                   | Over 30 mins                                                                               | -               | £1.00        |                                                  |                                               |                                                                                                              |
|             |                          |                                                   | Christmas Day, offi                                                                        | icial Boxing Da | y and Easter |                                                  |                                               |                                                                                                              |
|             |                          |                                                   | Sunday                                                                                     | -               | FOC          |                                                  |                                               |                                                                                                              |
| 37.         | Pound Lane, Marlow       | Class 6 & 9                                       | Open 24 hours.                                                                             |                 |              | No limit –                                       | Type 1, 2 & 3 Permits –                       | Class 3 - FOC, as long as the vehicle is                                                                     |
|             |                          |                                                   | Monday to Sunday                                                                           | inclusive of B  | ank Holidays | maximum stay 72<br>hours.                        | Note (7)                                      | parked within a marked bay and displaying a valid Disabled Persons Badge and parking                         |
|             |                          |                                                   | Between 07:00 and                                                                          | l 19:00 hours   |              | induro.                                          |                                               | disc (set to time of arrival).                                                                               |
|             |                          |                                                   | Up to 1 hour                                                                               | -               | £0.80        |                                                  |                                               |                                                                                                              |
|             |                          |                                                   | Up to 2 hours                                                                              | -               | £1.40        |                                                  |                                               | Class 6 – in designated coach bays.                                                                          |
|             |                          |                                                   | Up to 3 hours                                                                              | -               | £2.00        |                                                  |                                               |                                                                                                              |
|             |                          |                                                   | Up to 4 hours                                                                              | -               | £2.50        |                                                  |                                               |                                                                                                              |
|             |                          |                                                   | Up to 6 hours                                                                              | -               | £3.50        |                                                  |                                               |                                                                                                              |
|             |                          |                                                   | Over 6 hours                                                                               | -               | £6.00        |                                                  |                                               |                                                                                                              |
|             |                          |                                                   | Christmas Day, offi                                                                        | icial Boxing Da | y and Easter |                                                  |                                               |                                                                                                              |
|             |                          |                                                   | Sunday                                                                                     | -               | FOC          |                                                  |                                               |                                                                                                              |
| 38.         | West Street, Marlow      | Class 9                                           | Open 24 hours.                                                                             |                 |              | No limit –                                       | Type 1 & 2 Permits –                          | Class 3 - FOC, as long as the vehicle is                                                                     |
|             |                          |                                                   | Monday to Saturda                                                                          | ay inclusive    |              | maximum stay 72<br>hours.                        | Note (7)                                      | parked within a marked bay and displaying a valid Disabled Persons Badge and parking                         |
|             |                          |                                                   | Between 07:00 and                                                                          | l 19:00 hours   |              | induro.                                          |                                               | disc (set to time of arrival).                                                                               |
|             |                          |                                                   | Up to 30 mins                                                                              | -               | £0.50        |                                                  |                                               |                                                                                                              |
|             |                          |                                                   | Up to 1 hour                                                                               | -               | £0.80        |                                                  |                                               |                                                                                                              |
|             |                          |                                                   | Up to 2 hours                                                                              | -               | £1.60        |                                                  |                                               |                                                                                                              |
|             |                          |                                                   | Up to 3 hours                                                                              | -               | £2.50        |                                                  |                                               |                                                                                                              |