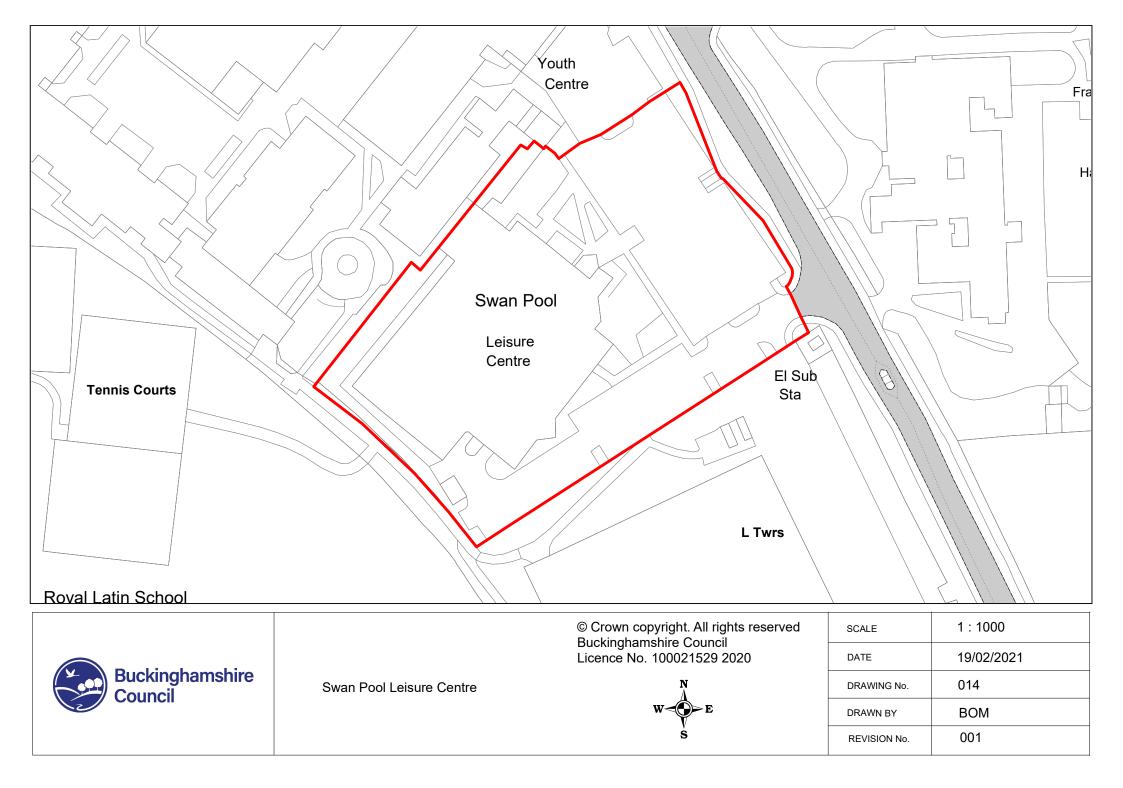

| (1)         | (2)                                    | (3)                                               | (4)                                                                                                                                                                                                        |                                         | (5)                                              | (6)                                            | (7)                                                                                                                                                             |
|-------------|----------------------------------------|---------------------------------------------------|------------------------------------------------------------------------------------------------------------------------------------------------------------------------------------------------------------|-----------------------------------------|--------------------------------------------------|------------------------------------------------|-----------------------------------------------------------------------------------------------------------------------------------------------------------------|
| Map<br>Ref. | Name of Parking<br>Place               | Classes of<br>Vehicles<br>Permitted –<br>Note (2) | Days and Hours of Operation, Ch<br>Hours and Scale of Daily Charg                                                                                                                                          |                                         | Maximum period<br>for which<br>vehicles may wait | Scale of other charges<br>in force – Note (4)  | Other classes of vehicle parking permitted,<br>conditions and scale of charges – Note (2),<br>(3), (4) & (5)                                                    |
| 11.         | Walton Green,<br>Aylesbury             | Class 3, 4 &<br>8.                                | Open 24 hours.<br><u>Monday to Saturday inclusive</u><br><u>Between 08:00 &amp; 21:00 hours</u><br>Any period -<br><u>Sundays &amp; Bank Holidays</u>                                                      | £3.00                                   | No limit                                         | Season Ticket Charges<br>– See <b>Note (6)</b> | Class 3 FOC displaying a valid Disabled<br>Person's Badge.                                                                                                      |
| 12.         | Anchor Lane,<br>Aylesbury              | Class 3 only                                      | All day -<br>Open 24 hours.                                                                                                                                                                                | £1.50                                   | No limit                                         | None                                           | Class 3 - FOC, as long as the vehicle is<br>parked within a marked bay and displaying                                                                           |
| 13.         | Aqua Vale, Aylesbury                   | Class 3, 6 &<br>8.                                | FOC for Disabled Persons Badge H<br>Open 24 hours.<br><u>At all times:</u><br>Up to 2 hours -<br>Up to 4 hours -<br>Over 4 hours -<br>See car park notice board for Leisu<br>parking charge refund scheme. | £2.00<br>£6.00<br>£10.00                | No limit                                         | None                                           | a valid Disabled Persons Badge.<br>Class 3 FOC displaying a valid Disabled<br>Person's Badge.<br>Class 6 – FOC use of Coach Bays - Maximum<br>time limit 1 hour |
| 14.         | Swan Pool Leisure<br>Centre, Aylesbury | Class 3, 6 &<br>8.                                | Open 24 hours.<br><u>Monday – Friday inclusive</u><br><u>Between 08:00 and 17:00 hours</u><br>Up to 2 hours -<br>Up to 4 hours -<br>Over 4 hours -<br><u>Saturdays, Sundays and Bank Hol</u><br>All day -  | £1.00<br>£3.00<br>£6.00<br>idays<br>FOC | No limit                                         | None                                           | Class 3 FOC displaying a valid Disabled<br>Person's Badge.<br>Class 6 – FOC use of Coach Bays - Maximum<br>time limit 1 hour                                    |