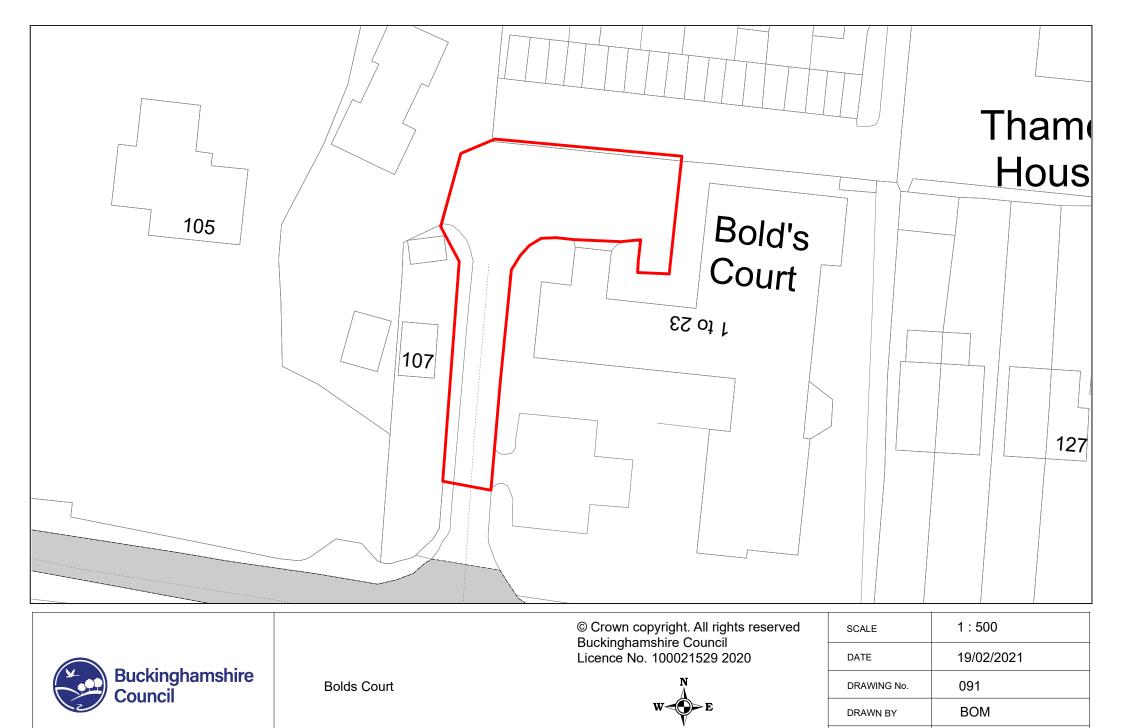

- This Order may be cited as The Buckinghamshire Council (Off-Street Parking Places) Order 2021 (Amendment No 1) Order 2021 and shall come into operation on the 4<sup>th</sup> September 2021.
- As from the date upon this Order comes into operation, the provisions of The Buckinghamshire Council (Off-Street Parking Places) Order 2021 (Amendment No 1) Order 2021 shall be varied as follows:
  - a. to update schedules as attached.

| The Buckinghamshire Council<br>(Off-Street Parking Places)<br>Order 2021 Schedule 1 | Is replaced by | The Buckinghamshire Council<br>(Off-Street Parking Places)<br>Order 2021 Schedule 1<br>Revision 1 |
|-------------------------------------------------------------------------------------|----------------|---------------------------------------------------------------------------------------------------|
| The Buckinghamshire Council<br>(Off-Street Parking Places)<br>Order 2021 Schedule 2 | Is replaced by | The Buckinghamshire Council<br>(Off-Street Parking Places)<br>Order 2021 Schedule 2<br>Revision 1 |