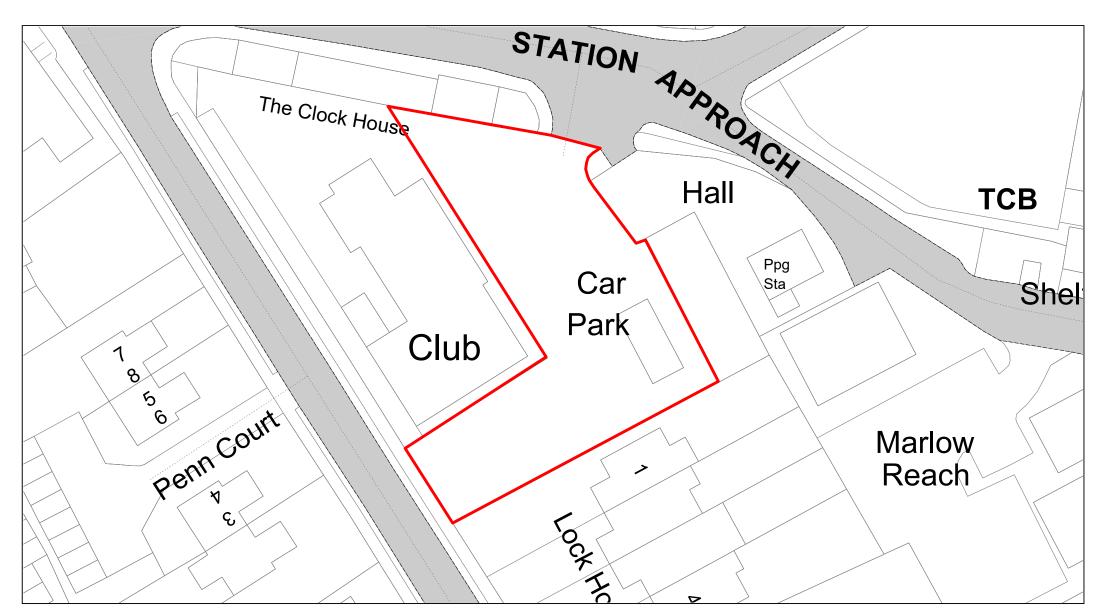

| DATE         | 19/02/2021 |
|                            | Desborough Recreation Ground |                                                                   | DRAWING No.  | 051        |
|                            |                              |                                                                   | DRAWN BY     | ВОМ        |
|                            |                              | Ś                                                                 | REVISION No. | 001        |





Beaumont Way

Ν W - E

| 1 : 1000 |
|----------|
| ТВС      |
| 052      |
| IWT      |
| 001      |
|          |







 Buckinghamshire Council
 SCALE
 1:750

 Handleton Common
 DATE
 19/02/2021

 DRAWING No.
 055

 DRAWING NO.
 055

 DRAWN BY
 BOM

 REVISION No.
 001





| Leisure Centre |  |
|----------------|--|
|                |  |













| Buckinghamshire<br>Council |                              | © Crown copyright. All rights reserved<br>Buckinghamshire Council | SCALE        | 1 : 1750   |
|----------------------------|------------------------------|-------------------------------------------------------------------|--------------|------------|
|                            |                              | Licence No. 100021529 2021                                        | DATE         | 20/04/2021 |
|                            | Handy Cross Hub Access Roads | N<br>A                                                            | DRAWING No.  | 061        |
|                            |                              | W - E