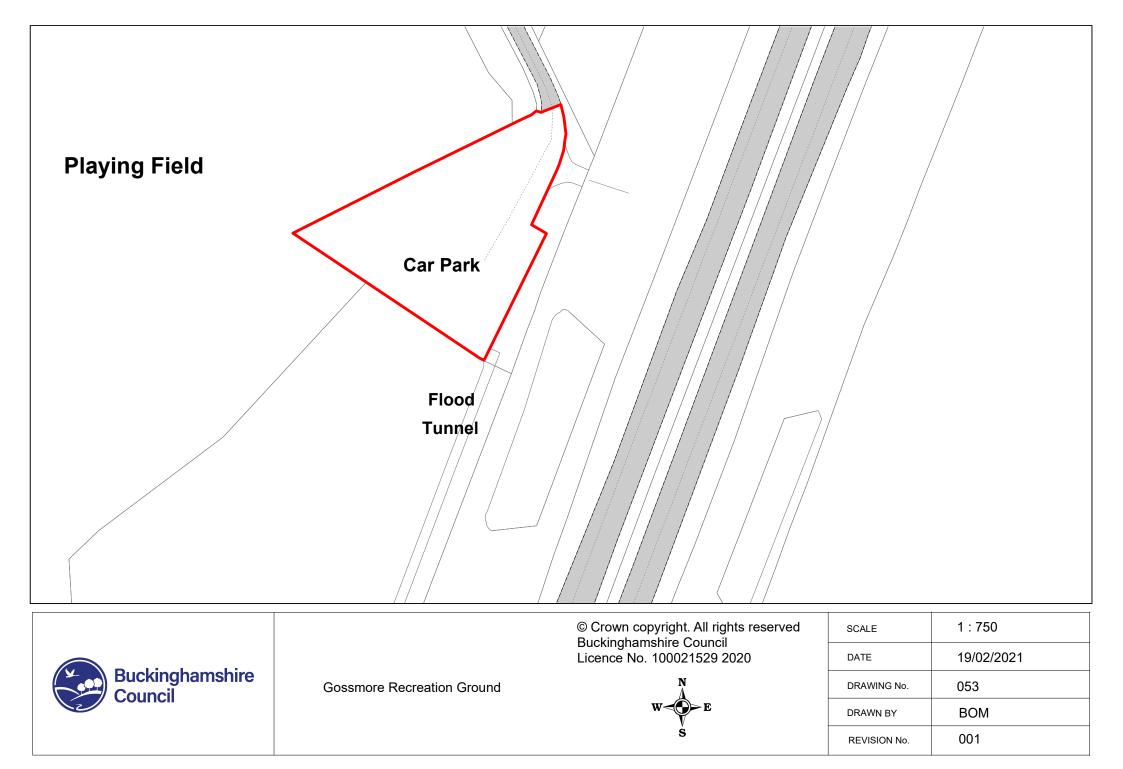

| The Buckinghamshire Council<br>(Off-Street Parking Places)<br>Order 2021 Schedule 1 | Is replaced by | The Buckinghamshire Council<br>(Off-Street Parking Places)<br>Order 2021 Schedule 1<br>Revision 1 |
|-------------------------------------------------------------------------------------|----------------|---------------------------------------------------------------------------------------------------|
| The Buckinghamshire Council<br>(Off-Street Parking Places)<br>Order 2021 Schedule 2 | Is replaced by | The Buckinghamshire Council<br>(Off-Street Parking Places)<br>Order 2021 Schedule 2<br>Revision 1 |