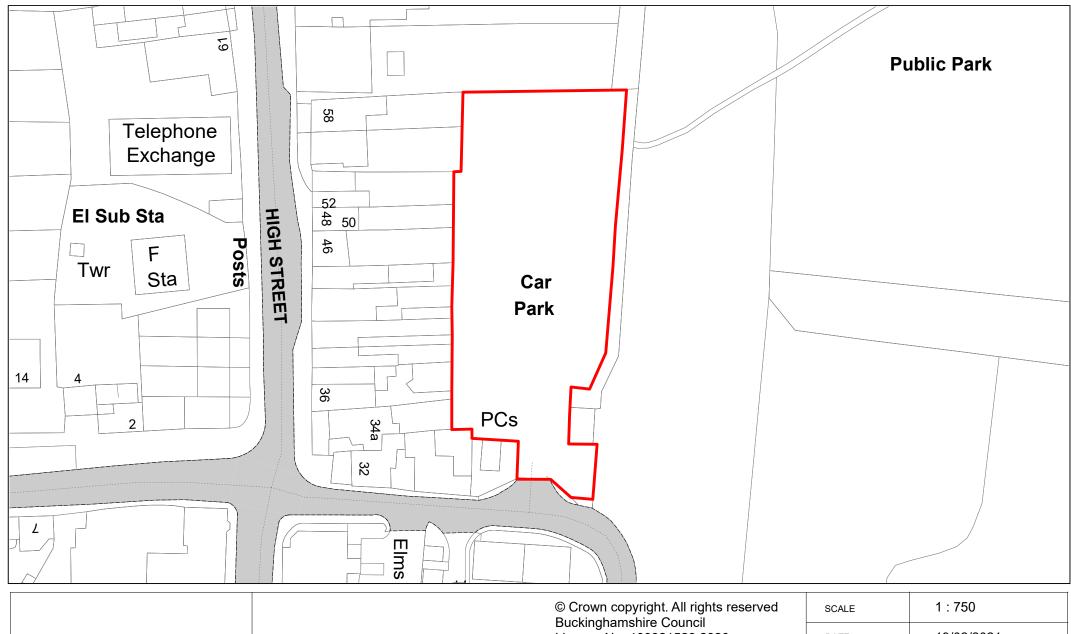

| (1)         | (2)                        | (3)                                               |                                               | (4)                                         |                | (5)                                              | (6)                                           | (7)                                                                                                          |
|-------------|----------------------------|---------------------------------------------------|-----------------------------------------------|---------------------------------------------|----------------|--------------------------------------------------|-----------------------------------------------|--------------------------------------------------------------------------------------------------------------|
| Map<br>Ref. | Name of Parking<br>Place   | Classes of<br>Vehicles<br>Permitted –<br>Note (2) | -                                             | Hours and Scale of Daily Charges – Note (4) |                | Maximum period<br>for which<br>vehicles may wait | Scale of other charges<br>in force – Note (4) | Other classes of vehicle parking permitted,<br>conditions and scale of charges – Note (2),<br>(3), (4) & (5) |
|             |                            |                                                   | Subject to obtaining<br>or a live session via |                                             | -              |                                                  |                                               |                                                                                                              |
|             |                            |                                                   | Up to 2 hours                                 | -                                           | £0.50          |                                                  |                                               |                                                                                                              |
|             |                            |                                                   | Up to 3 hours                                 | -                                           | £0.70          |                                                  |                                               |                                                                                                              |
|             |                            |                                                   | Up to 4 hours                                 | -                                           | £1.00          |                                                  |                                               |                                                                                                              |
|             |                            |                                                   | Up to 5 hours                                 | -                                           | £1.50          |                                                  |                                               |                                                                                                              |
|             |                            |                                                   | Up to 11 hours                                | -                                           | £4.00          |                                                  |                                               |                                                                                                              |
|             |                            |                                                   | Evenings, Sundays a                           | ind Bank Ho                                 | <u>olidays</u> |                                                  |                                               |                                                                                                              |
|             |                            |                                                   | All day                                       | -                                           | FOC            |                                                  |                                               |                                                                                                              |
| 19.         | Market Square,             | Class 9                                           | Open 24 hours.                                |                                             |                | No return within                                 | None                                          | Class 3 FOC displaying a valid Disabled                                                                      |
|             | Winslow                    |                                                   | <u> Monday – Saturday</u>                     | <u>inclusive</u>                            |                | 4 Hours.                                         |                                               | Person's Badge and in designated bays only.                                                                  |
|             |                            |                                                   | Between 08:30 and                             | 17:00 hours                                 | ;              |                                                  |                                               |                                                                                                              |
|             |                            |                                                   | Up to 1 hour                                  | -                                           | FOC            | No Vehicles<br>Midnight Tuesday                  |                                               |                                                                                                              |
|             |                            |                                                   | Subject to obtaining                          |                                             | •              | to 19:00 hours                                   |                                               |                                                                                                              |
|             |                            |                                                   | or a live session via                         | the pay by p                                | -              | Wednesday<br>except Trader                       |                                               |                                                                                                              |
|             |                            |                                                   | Up to 2 hours                                 | -                                           | £0.50          | Permit Holders.                                  |                                               |                                                                                                              |
|             |                            |                                                   | Sundays and Bank H                            | <u>Iolidays</u>                             |                |                                                  |                                               |                                                                                                              |
|             |                            |                                                   | All day                                       | -                                           | FOC            |                                                  |                                               |                                                                                                              |
| 20.         | Greyhound Lane,<br>Winslow | Class 9                                           | Open 24 hours                                 | -                                           | FOC            | No limit                                         | None                                          | None                                                                                                         |