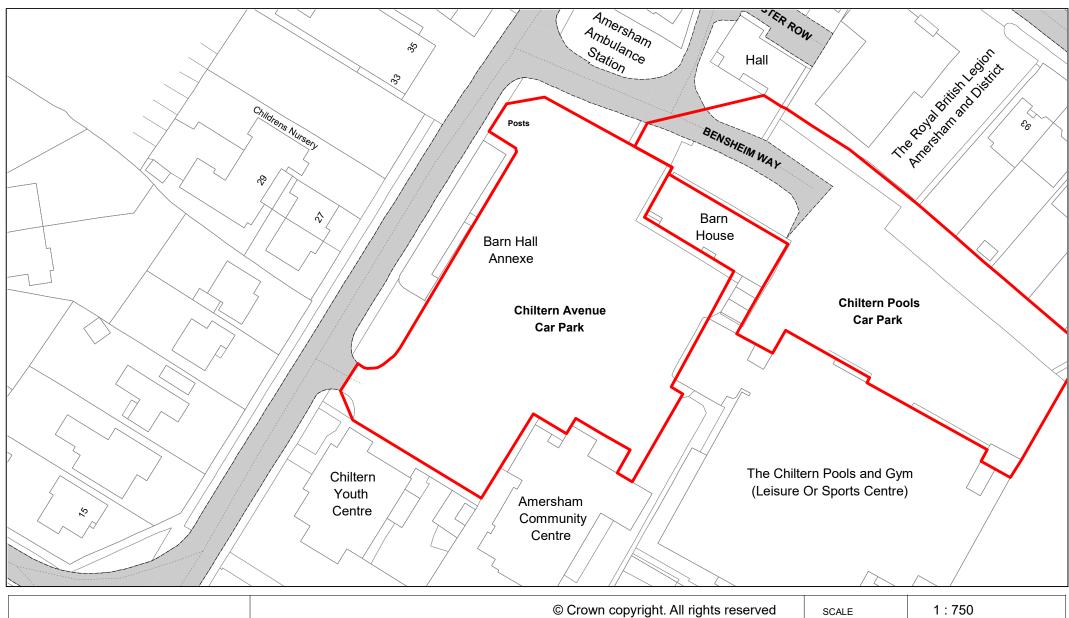

| The Buckinghamshire Council<br>(Off-Street Parking Places)<br>Order 2021 Schedule 1 | Is replaced by | The Buckinghamshire Council<br>(Off-Street Parking Places)<br>Order 2021 Schedule 1<br>Revision 1 |
|-------------------------------------------------------------------------------------|----------------|---------------------------------------------------------------------------------------------------|
| The Buckinghamshire Council<br>(Off-Street Parking Places)<br>Order 2021 Schedule 2 | Is replaced by | The Buckinghamshire Council<br>(Off-Street Parking Places)<br>Order 2021 Schedule 2<br>Revision 1 |