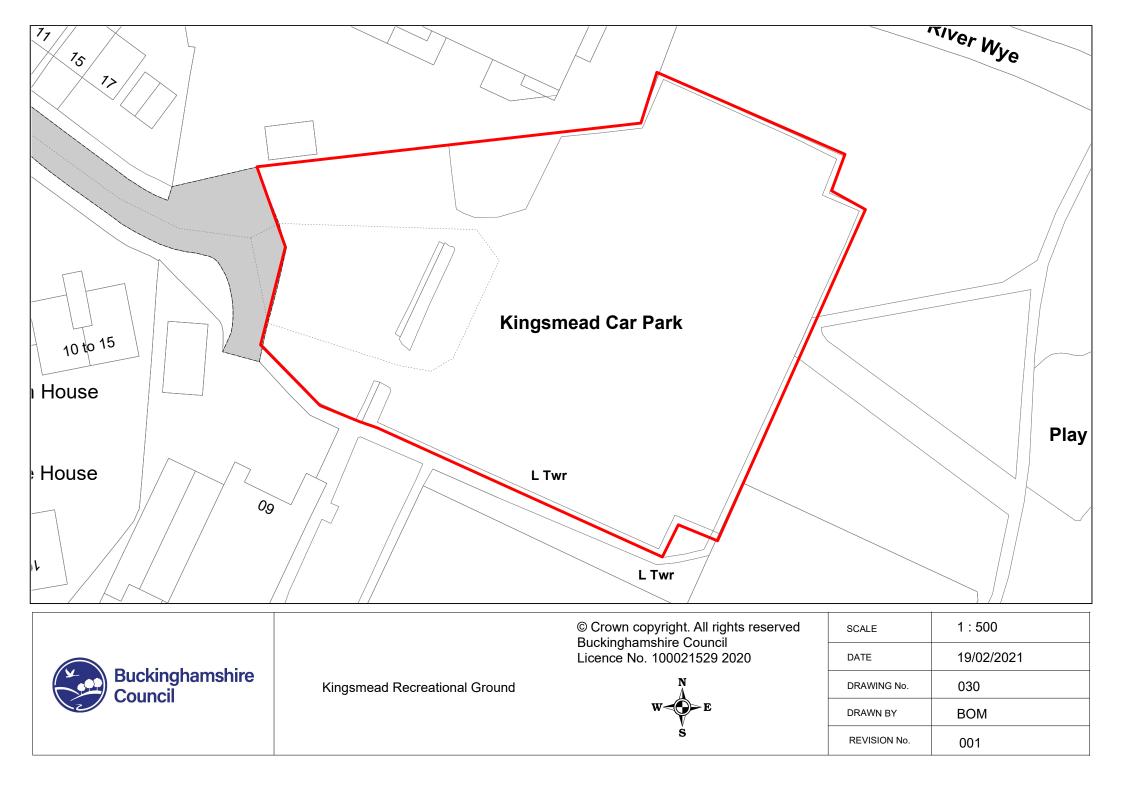

-----------------------------------------------------|--------------|------------|
|                            |                   |                                                                                                 | DATE         | 19/02/2021 |
|                            | Desborough Square | W - E                                                                                           | DRAWING No.  | 027        |
|                            |                   |                                                                                                 | DRAWN BY     | ВОМ        |
|                            |                   | S                                                                                               | REVISION No. | 001        |

























| Buckinghamshire<br>Council |            | © Crown copyright. All rights reserved<br>Buckinghamshire Council | SCALE        | 1 : 500           |
|----------------------------|------------|-------------------------------------------------------------------|--------------|-------------------|
|                            |            | Licence No. 100021529 2020                                        | DATE         | 19/02/2021<br>034 |
|                            | Riley Road | N<br>A                                                            | DRAWING No.  | 034               |
|                            |            | W ~ E                                                             | DRAWN BY     | BOM               |
|                            |            | Ś