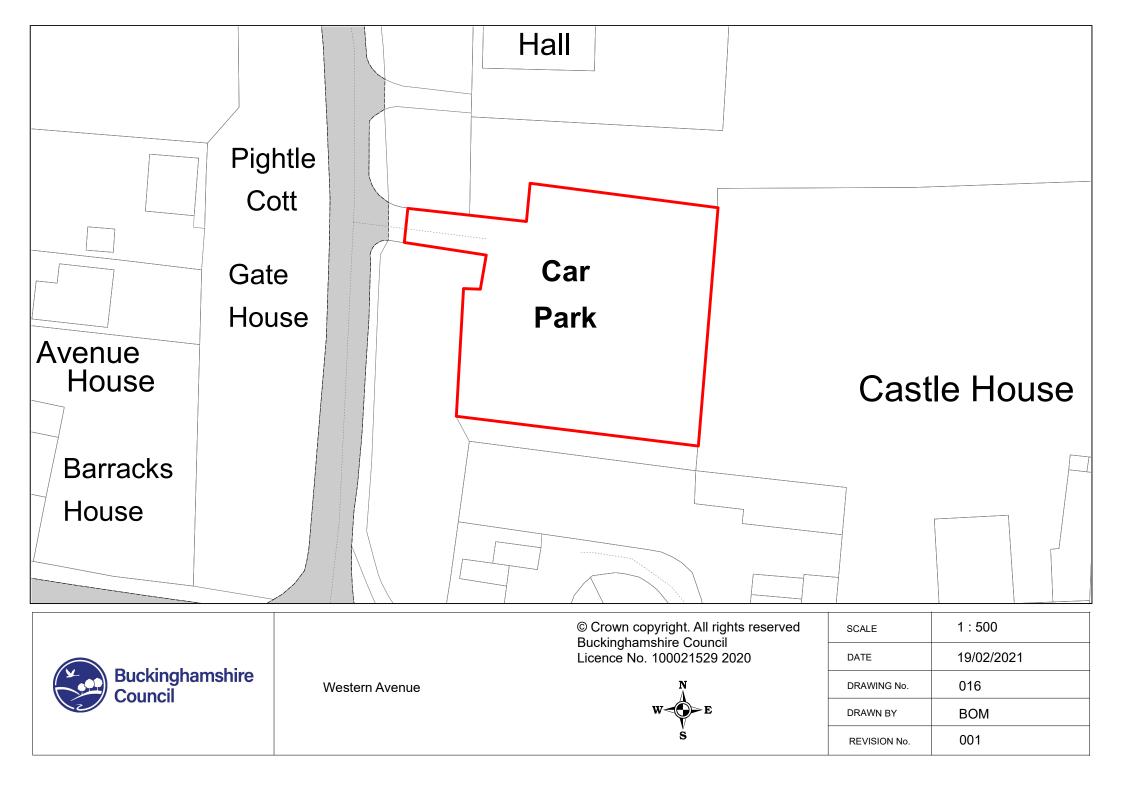

| (1)         | (2)                              | (3)                                               | (4)                                                                                                                                                                                  |                                  | (5)                                              | (6)                                           | (7)                                                                                                                                                                               |
|-------------|----------------------------------|---------------------------------------------------|--------------------------------------------------------------------------------------------------------------------------------------------------------------------------------------|----------------------------------|--------------------------------------------------|-----------------------------------------------|-----------------------------------------------------------------------------------------------------------------------------------------------------------------------------------|
| Map<br>Ref. | Name of Parking<br>Place         | Classes of<br>Vehicles<br>Permitted –<br>Note (2) | Days and Hours of Opera<br>Hours and Scale of Dail                                                                                                                                   |                                  | Maximum period<br>for which<br>vehicles may wait | Scale of other charges<br>in force – Note (4) | Other classes of vehicle parking permitted,<br>conditions and scale of charges – Note (2),<br>(3), (4) & (5)                                                                      |
|             |                                  |                                                   | See car park notice board parking charge refund sch                                                                                                                                  |                                  |                                                  |                                               |                                                                                                                                                                                   |
| 15.         | Cornwall's Meadow,<br>Buckingham | Class 7 & 9                                       | Open 24 hours.<br><u>Monday – Saturday inclus</u>                                                                                                                                    | ive                              | No limit                                         | None                                          | Class 3 FOC displaying a valid Disabled<br>Person's Badge.                                                                                                                        |
|             |                                  |                                                   | Between 08:30 and 17:00<br>Up to 3 hours -<br>Up to 4 hours -<br>Up to 5 hours -<br>Over 5 hours -<br>Evenings, Sundays and Ba                                                       | £0.50<br>£1.00<br>£1.50<br>£2.50 |                                                  |                                               | Market Trader bays are operational on<br>Tuesdays and/or Saturdays as signed. A<br>valid Market Trader permit and a valid pay<br>and display ticket (£2.50) must be<br>displayed. |
| 16.         | Western Avenue,                  | Class 7 & 9                                       | All day -<br>Open 24 hours -                                                                                                                                                         | FOC                              | No limit                                         | None                                          | None                                                                                                                                                                              |
| 10.         | Buckingham                       |                                                   | Open 24 nours                                                                                                                                                                        | 100                              | Nomine                                           | None                                          | None                                                                                                                                                                              |
| 17.         | Stratford Fields,<br>Buckingham  | Class 9                                           | Opening hours:<br>Mon-Fri 8:00 to 18:00<br>Saturday 8:00 to 12:30<br>Outside of these hours the<br>sole use of the sports club<br>available for public use<br>Sunday/Bank Holidays – | and is therefore not             | Limited to public opening times.                 | None                                          | None                                                                                                                                                                              |
| 18.         | Wendover Library,<br>Wendover    | Class 9                                           | Open 24 hours.<br><u>Monday – Saturday inclus</u><br>Between 07:30 and 18:30<br>Up to 1 hour -                                                                                       |                                  | No limit                                         | None                                          | Class 3 FOC displaying a valid Disabled<br>Person's Badge.                                                                                                                        |