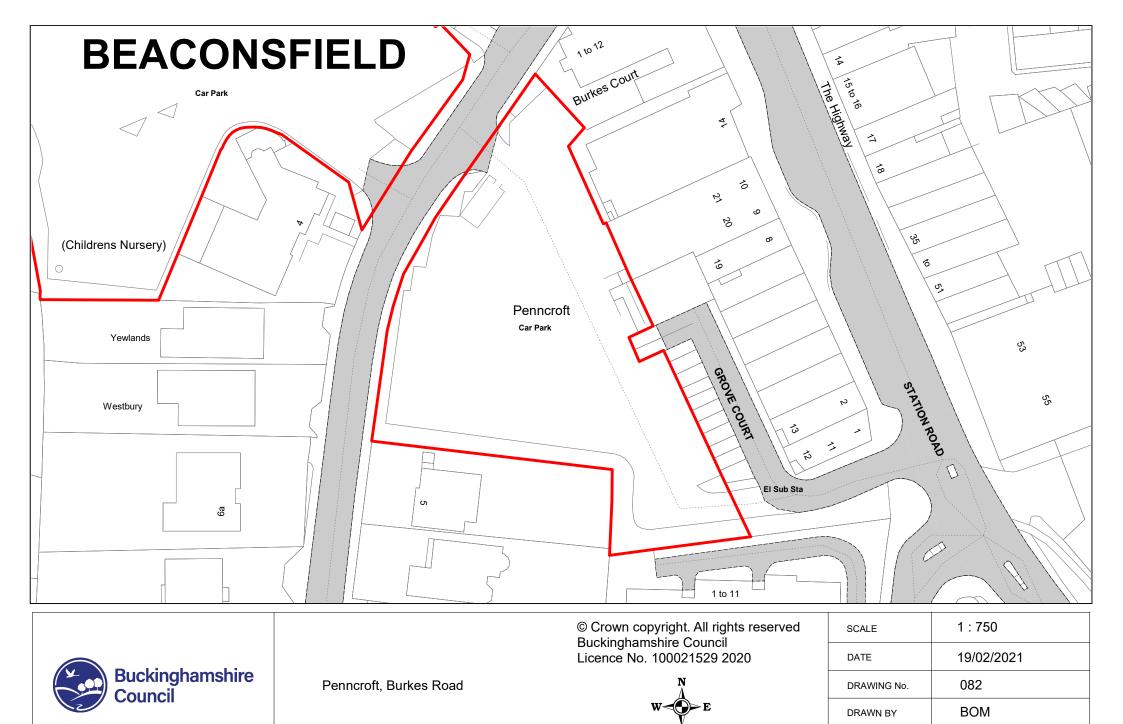

| The Buckinghamshire Council<br>(Off-Street Parking Places)<br>Order 2021 Schedule 1 | Is replaced by | The Buckinghamshire Council<br>(Off-Street Parking Places)<br>Order 2021 Schedule 1<br>Revision 1 |
|-------------------------------------------------------------------------------------|----------------|---------------------------------------------------------------------------------------------------|
| The Buckinghamshire Council<br>(Off-Street Parking Places)<br>Order 2021 Schedule 2 | Is replaced by | The Buckinghamshire Council<br>(Off-Street Parking Places)<br>Order 2021 Schedule 2<br>Revision 1 |