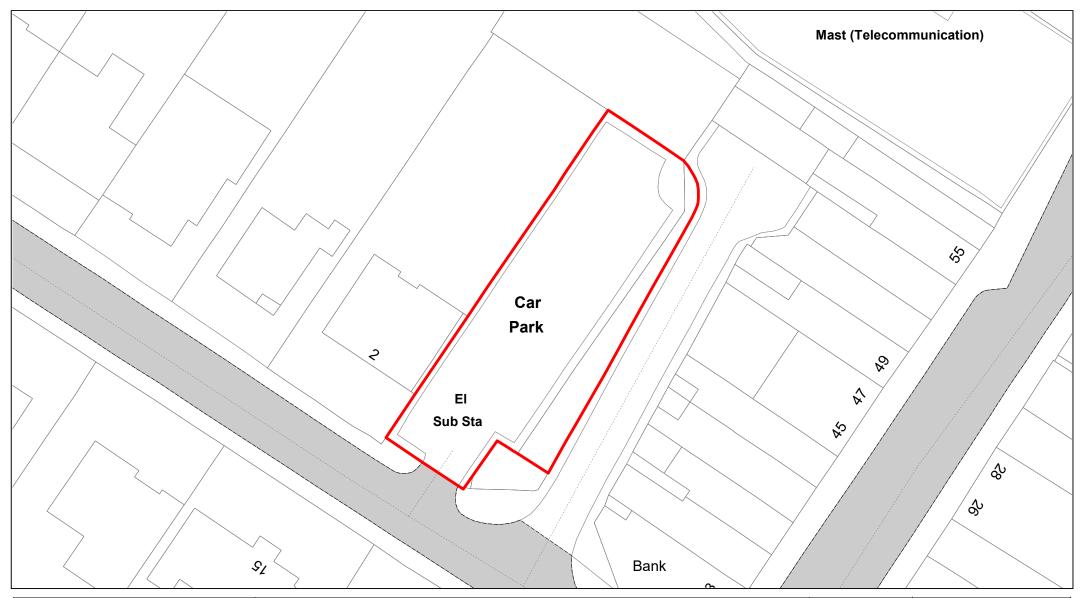

| Handy Cross Hub Access Roads | N<br>A                                                            | DRAWING No.  | 061        |
|                            |                              | W - E                                                             | DRAWN BY     | IWT        |
|                            |                              | Ś                                                                 | REVISION No. | 001        |









 © Crown copyright. All rights reserved Buckinghamshire Council Licence No. 100021529 2020
 SCALE
 1 : 750

 DATE
 19/02/2021

 DRAWING No.
 064

 DRAWN BY
 BOM

 REVISION No.
 001









































Buckinghamshire Council

Buryfield

Licence No. 100021529 2021

N

w-d-













001

**REVISION No.** 



























001

REVISION No.



Bells Hill Green



| SCALE        | 1 : 500    |
|--------------|------------|
| DATE         | 19/02/2021 |
| DRAWING No.  | 092        |
| DRAWN BY     | ВОМ        |
| REVISION No. | 001        |













| Buckinghamshire<br>Council | Denham Country Park | © Crown copyright. All rights reserved<br>Buckinghamshire Council<br>Licence No. 100021529 2020 | SCALE        | 1 : 1250   |
|----------------------------|---------------------|-------------------------------------------------------------------------------------------------|--------------|------------|
|                            |                     |                                                                                                 | DATE         | 19/02/2021 |
|