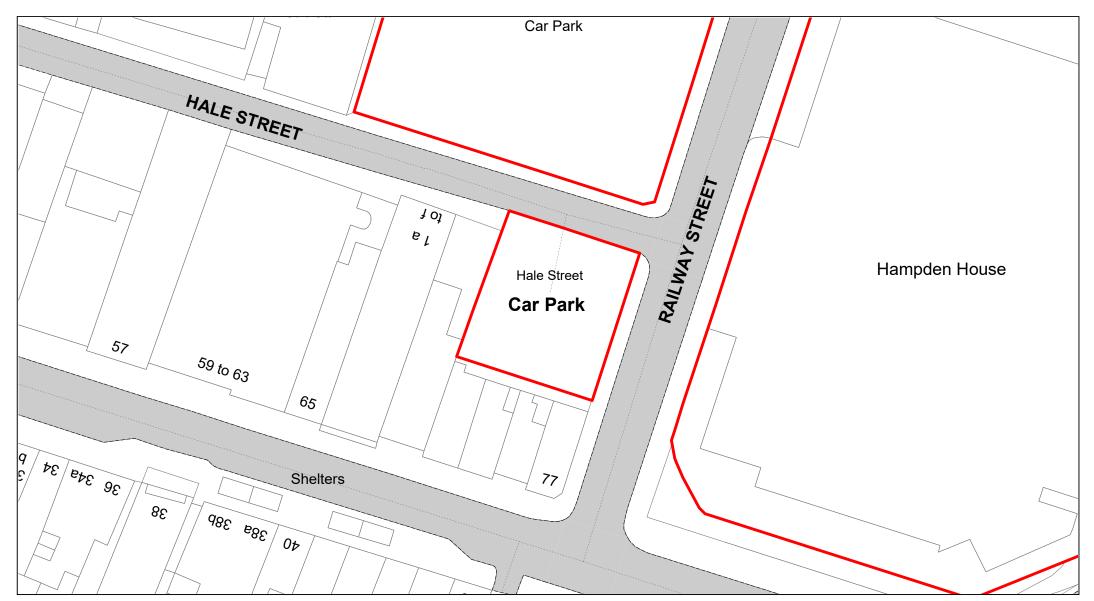

| (1)         | (2)                             | (3)                                               |                                                                                            | (4)              |       | (5)                                              | (6)                                           | (7)                                                                                                          |
|-------------|---------------------------------|---------------------------------------------------|--------------------------------------------------------------------------------------------|------------------|-------|--------------------------------------------------|-----------------------------------------------|--------------------------------------------------------------------------------------------------------------|
| Map<br>Ref. | Name of Parking<br>Place        | Classes of<br>Vehicles<br>Permitted –<br>Note (2) | Days and Hours of Operation, Charged Days &<br>Hours and Scale of Daily Charges – Note (4) |                  |       | Maximum period<br>for which<br>vehicles may wait | Scale of other charges<br>in force – Note (4) | Other classes of vehicle parking permitted,<br>conditions and scale of charges – Note (2),<br>(3), (4) & (5) |
| 5.          | Waterside Public                | Class 4 & 8.                                      | Open 24 hours.                                                                             |                  |       | No limit                                         | Levels 2 and 3 Season                         | Class 3 - FOC in the 9 bays on the middle                                                                    |
|             | Levels 2 & 3 only,<br>Aylesbury |                                                   | Middle & Top Floors                                                                        | only_            |       |                                                  | Ticket Charges – See<br>Note (6)              | and top floor, as long as the vehicle is<br>parked within a marked bay and displaying                        |
|             |                                 |                                                   | <u> Monday – Saturday</u>                                                                  | <u>inclusive</u> |       |                                                  |                                               | a valid Disabled Persons Badge.                                                                              |
|             |                                 |                                                   | Between 08:00 and                                                                          | 21:00 hours      |       |                                                  |                                               |                                                                                                              |
|             |                                 |                                                   | Up to 1 hour                                                                               | -                | £1.00 |                                                  |                                               |                                                                                                              |
|             |                                 |                                                   | Up to 3 hours                                                                              | -                | £2.00 |                                                  |                                               |                                                                                                              |
|             |                                 |                                                   | Up to 4 hours                                                                              | -                | £3.50 |                                                  |                                               |                                                                                                              |
|             |                                 |                                                   | Up to 5 hours                                                                              | -                | £5.00 |                                                  |                                               |                                                                                                              |
|             |                                 |                                                   | Over 5 hours                                                                               | -                | £8.00 |                                                  |                                               |                                                                                                              |
|             |                                 |                                                   | Sundays and Bank H                                                                         | lolidays         |       |                                                  |                                               |                                                                                                              |
|             |                                 |                                                   | All day                                                                                    | -                | £1.50 |                                                  |                                               |                                                                                                              |
| 6.          | Waterside North,                | Class 7 & 8                                       | Open 24 hours.                                                                             |                  |       | No limit                                         | None                                          | None                                                                                                         |
|             | Aylesbury                       |                                                   | <u> Monday – Saturday</u>                                                                  | <u>inclusive</u> |       |                                                  |                                               |                                                                                                              |
|             |                                 |                                                   | Between 08:00 and                                                                          | 21:00 hours      |       |                                                  |                                               |                                                                                                              |
|             |                                 |                                                   | Up to 1 hour                                                                               | -                | £1.50 |                                                  |                                               |                                                                                                              |
|             |                                 |                                                   | Up to 3 hours                                                                              | -                | £2.50 |                                                  |                                               |                                                                                                              |
|             |                                 |                                                   | Up to 4 hours                                                                              | -                | £4.00 |                                                  |                                               |                                                                                                              |
|             |                                 |                                                   | Up to 5 hours                                                                              | -                | £5.00 |                                                  |                                               |                                                                                                              |
|             |                                 |                                                   | Over 5 hours                                                                               | -                | £8.00 |                                                  |                                               |                                                                                                              |
|             |                                 |                                                   | Sundays and Bank H                                                                         | <u>Iolidays</u>  |       |                                                  |                                               |                                                                                                              |
|             |                                 |                                                   | All day                                                                                    | -                | £1.50 |                                                  |                                               |                                                                                                              |
| 7.          | Hale Street,                    | Class 3, 4 & 8                                    | Open 24 hours.                                                                             |                  |       | I hour maximum                                   | None                                          | Monday – Saturday inclusive                                                                                  |
|             | Aylesbury                       |                                                   | <u>Monday – Saturday</u>                                                                   | <u>inclusive</u> |       | stay, no return<br>within 2 hours                |                                               | Between 08:00 and Midnight                                                                                   |

| (1)         | (2)                            | (3)                                               | (4)                                                                                                                                                                                  |                         | (5)                                                                           | (6)                                                                   | (7)                                                                                                          |
|-------------|--------------------------------|---------------------------------------------------|--------------------------------------------------------------------------------------------------------------------------------------------------------------------------------------|-------------------------|-------------------------------------------------------------------------------|-----------------------------------------------------------------------|--------------------------------------------------------------------------------------------------------------|
| Map<br>Ref. | Name of Parking<br>Place       | Classes of<br>Vehicles<br>Permitted –<br>Note (2) | Days and Hours of Operation, Ch<br>Hours and Scale of Daily Charge                                                                                                                   |                         | Maximum period<br>for which<br>vehicles may wait                              | Scale of other charges<br>in force – Note (4)                         | Other classes of vehicle parking permitted,<br>conditions and scale of charges – Note (2),<br>(3), (4) & (5) |
|             |                                |                                                   | Between 08:00 and Midnight<br>Up to 1 hour -<br><u>Sundays and Bank Holidays</u><br>All day -                                                                                        | £1.00<br>£1.50          |                                                                               |                                                                       | Up to 1 hour - £1.00<br><u>Sundays and Bank Holidays</u><br>Any period - £1.50                               |
| 8.          | Hampden House,<br>Aylesbury    | Class 4 & 8                                       | Open 7.00 to 22.00 hours.<br>Monday – Saturday inclusive<br>Between 08:00 & 21:00 hours<br>Up to 5 hours -<br>Over 5 hours -<br>Sundays and Bank Holidays<br>All day -               | £2.50<br>£4.00<br>£1.50 | No limit – car<br>park normally<br>locked between<br>22:00 and 06:30<br>hours | Season Ticket Charges<br>– See <b>Note (6)</b><br>Late release £75.00 | Class 3 FOC displaying a valid Disabled<br>Person's Badge.                                                   |
| 9.          | Whitehall Street,<br>Aylesbury | Class 4 & 8                                       | Open 24 hours.<br><u>Monday – Saturday inclusive</u><br><u>Between 08:00 &amp; 21:00 hours</u><br>Up to 5 hours -<br>Over 5 hours -<br><u>Sundays and Bank Holidays</u><br>All day - | £2.50<br>£4.00<br>£1.50 | No limit                                                                      | Season Ticket Charges<br>– See <b>Note (6)</b>                        | Class 3 FOC displaying a valid Disabled<br>Person's Badge.                                                   |
| 10.         | Friarscroft, Aylesbury         | Class 4 & 8                                       | Open 06:30 to 20:30 hours.<br><u>Monday to Saturday inclusive</u><br><u>Between 06:30 &amp; 20:30 hours</u><br>Any period -<br><u>Sundays &amp; Bank Holidays</u><br>All day -       | £3.00<br>£1.50          | No limit – car<br>park normally<br>locked between<br>20:30 and 06:30<br>hours | Season Ticket Charges<br>– See <b>Note (6)</b><br>Late release £75.00 | Class 3 FOC displaying a valid Disabled<br>Person's Badge.                                                   |