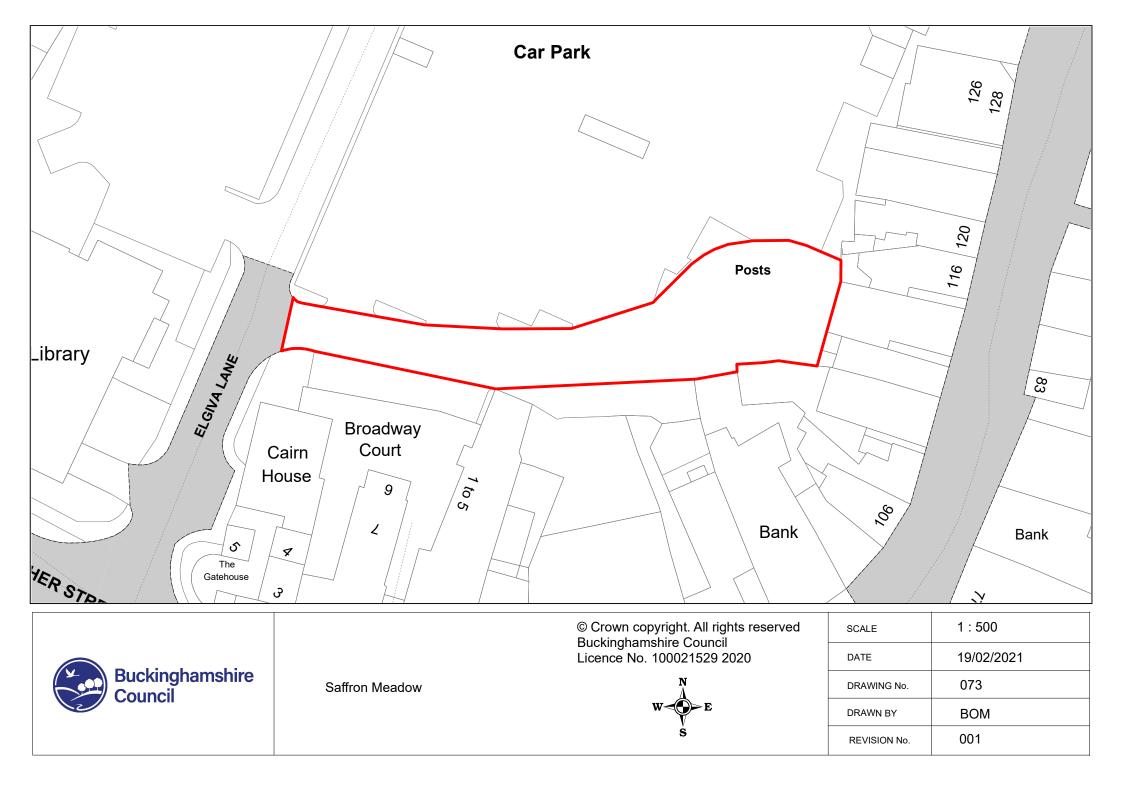

- This Order may be cited as The Buckinghamshire Council (Off-Street Parking Places) Order 2021 (Amendment No 1) Order 2021 and shall come into operation on the 4<sup>th</sup> September 2021.
- As from the date upon this Order comes into operation, the provisions of The Buckinghamshire Council (Off-Street Parking Places) Order 2021 (Amendment No 1) Order 2021 shall be varied as follows:
  - a. to update schedules as attached.

| The Buckinghamshire Council<br>(Off-Street Parking Places)<br>Order 2021 Schedule 1 | Is replaced by | The Buckinghamshire Council<br>(Off-Street Parking Places)<br>Order 2021 Schedule 1<br>Revision 1 |
|-------------------------------------------------------------------------------------|----------------|---------------------------------------------------------------------------------------------------|
| The Buckinghamshire Council<br>(Off-Street Parking Places)<br>Order 2021 Schedule 2 | Is replaced by | The Buckinghamshire Council<br>(Off-Street Parking Places)<br>Order 2021 Schedule 2<br>Revision 1 |