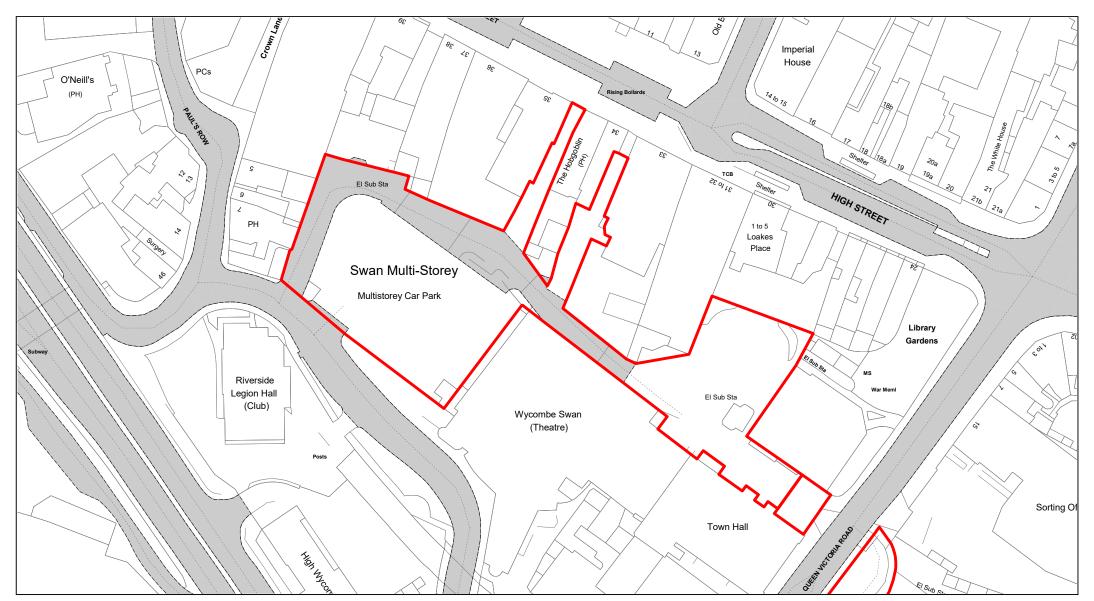

| (1)         | (2)                                  | (3)                                               |                                                                            | (4)            |       | (5)                                              | (6)                                           | (7)                                                                                                          |
|-------------|--------------------------------------|---------------------------------------------------|----------------------------------------------------------------------------|----------------|-------|--------------------------------------------------|-----------------------------------------------|--------------------------------------------------------------------------------------------------------------|
| Map<br>Ref. | Name of Parking<br>Place             | Classes of<br>Vehicles<br>Permitted –<br>Note (2) | Days and Hours of<br>Hours and Scale o                                     |                |       | Maximum period<br>for which<br>vehicles may wait | Scale of other charges<br>in force – Note (4) | Other classes of vehicle parking permitted,<br>conditions and scale of charges – Note (2),<br>(3), (4) & (5) |
| 21.         | Easton Street Multi-<br>Storey, High | Class 9                                           | Open 24 hours.<br>Monday – Saturday including Bank Holidays                |                |       | No limit –<br>maximum stay 72                    | Type 1 Permits – <b>Note</b><br>(7)           | Class 3 - FOC, as long as the vehicle is registered with Parking Services.                                   |
|             | Wycombe                              |                                                   | Monday – Saturday including Bank Holidays<br>Between 07:00 and 20:00 hours |                |       | hours.                                           |                                               |                                                                                                              |
|             |                                      |                                                   | Up to 1 hour                                                               | -              | £1.00 |                                                  |                                               |                                                                                                              |
|             |                                      |                                                   | Up to 2 hours                                                              | _              | £2.00 |                                                  |                                               |                                                                                                              |
|             |                                      |                                                   | Up to 3 hours                                                              | _              | £2.50 |                                                  |                                               |                                                                                                              |
|             |                                      |                                                   | Up to 4 hours                                                              | -              | £3.00 |                                                  |                                               |                                                                                                              |
|             |                                      |                                                   | Up to 5 hours                                                              | -              | £3.50 |                                                  |                                               |                                                                                                              |
|             |                                      |                                                   | Up to 6 hours                                                              | -              | £4.00 |                                                  |                                               |                                                                                                              |
|             |                                      |                                                   | Over 6 hours                                                               | -              | £9.00 |                                                  |                                               |                                                                                                              |
|             |                                      |                                                   | Sundays                                                                    |                |       |                                                  |                                               |                                                                                                              |
|             |                                      |                                                   | Between 07:00 and                                                          | 20:00 hours    |       |                                                  |                                               |                                                                                                              |
|             |                                      |                                                   | Any period                                                                 | -              | £1.00 |                                                  |                                               |                                                                                                              |
|             |                                      |                                                   | Christmas Day, offic                                                       | cial Boxing Da |       |                                                  |                                               |                                                                                                              |
|             |                                      |                                                   | Sunday                                                                     | -              | FOC   |                                                  |                                               |                                                                                                              |
| 22.         | Swan Multi-Storey,                   | Class 9                                           | Open 24 hours.                                                             |                |       | No limit –                                       | Type 1 Permits – <b>Note</b>                  | Class 3 - FOC, as long as the vehicle is                                                                     |
|             | High Wycombe                         |                                                   | <u>Monday – Saturday</u>                                                   | inclusive      |       | maximum stay 72                                  | (5)                                           | registered with Parking Services.                                                                            |
|             |                                      |                                                   | Between 07:00 and                                                          | 20:00 hours    |       | hours.                                           |                                               |                                                                                                              |
|             |                                      |                                                   | Up to ½ hour                                                               | -              | £0.50 |                                                  |                                               |                                                                                                              |
|             |                                      |                                                   | Up to 1 hour                                                               | -              | £1.00 |                                                  |                                               |                                                                                                              |
|             |                                      |                                                   | Up to 2 hours                                                              | -              | £2.00 |                                                  |                                               |                                                                                                              |
|             |                                      |                                                   | Up to 3 hours                                                              | -              | £2.50 |                                                  |                                               |                                                                                                              |
|             |                                      |                                                   | Up to 4 hours                                                              | -              | £3.00 |                                                  |                                               |                                                                                                              |

| (1)         | (2)                      | (3)                                               |                                                  | (4)                |               | (5)                                              | (6)                                           | (7)                                                                                                          |
|-------------|--------------------------|---------------------------------------------------|--------------------------------------------------|--------------------|---------------|--------------------------------------------------|-----------------------------------------------|--------------------------------------------------------------------------------------------------------------|
| Map<br>Ref. | Name of Parking<br>Place | Classes of<br>Vehicles<br>Permitted –<br>Note (2) | Days and Hours of<br>Hours and Scale             | -                  |               | Maximum period<br>for which<br>vehicles may wait | Scale of other charges<br>in force – Note (4) | Other classes of vehicle parking permitted,<br>conditions and scale of charges – Note (2),<br>(3), (4) & (5) |
|             |                          |                                                   | Up to 6 hours                                    | -                  | £4.00         |                                                  |                                               |                                                                                                              |
|             |                          |                                                   | Over 6 hours                                     | -                  | £10.00        |                                                  |                                               |                                                                                                              |
|             |                          |                                                   | Sundays & Bank Ho                                | olidays_           |               |                                                  |                                               |                                                                                                              |
|             |                          |                                                   | Between 07:00 and                                | 20:00 hours        |               |                                                  |                                               |                                                                                                              |
|             |                          |                                                   | Up to ½ hour                                     | -                  | £0.50         |                                                  |                                               |                                                                                                              |
|             |                          |                                                   | Over ½ hour                                      | -                  | £1.00         |                                                  |                                               |                                                                                                              |
|             |                          |                                                   | Marked 30 minute<br>minutes all days. No<br>days |                    |               |                                                  |                                               |                                                                                                              |
|             |                          |                                                   | Christmas Day, offi                              | cial Boxing Da     | ay and Easter |                                                  |                                               |                                                                                                              |
|             |                          |                                                   | Sunday                                           | -                  | FOC           |                                                  |                                               |                                                                                                              |
| 23.         | Railway Place, High      | Class 9                                           | Open 24 hours.                                   |                    |               | No limit –                                       | Type 1 & 2 Permits –                          | Class 3 - FOC, as long as the vehicle is                                                                     |
|             | Wycombe                  |                                                   | <u> Monday – Saturday</u>                        | <u>ı inclusive</u> |               | maximum stay 72<br>hours.                        | Note (7)                                      | parked within a marked bay and displaying a valid Disabled Persons Badge and parking                         |
|             |                          |                                                   | Between 07:00 and                                | 19:00 hours        |               |                                                  |                                               | disc (set to time of arrival).                                                                               |
|             |                          |                                                   | Up to 2 hours                                    | -                  | £2.00         |                                                  |                                               |                                                                                                              |
|             |                          |                                                   | Up to 6 hours                                    | -                  | £4.00         |                                                  |                                               |                                                                                                              |
|             |                          |                                                   | Over 6 hours                                     | -                  | £6.50         |                                                  |                                               |                                                                                                              |
|             |                          |                                                   | Sundays & Bank Ho                                | olidays_           |               |                                                  |                                               |                                                                                                              |
|             |                          |                                                   | Between 07:00 and                                | 19:00 hours        |               |                                                  |                                               |                                                                                                              |
|             |                          |                                                   | All day                                          | -                  | £1.00         |                                                  |                                               |                                                                                                              |
|             |                          |                                                   | Christmas Day, offic                             | cial Boxing Da     | ay and Easter |                                                  |                                               |                                                                                                              |
|             |                          |                                                   | Sunday                                           | -                  | FOC           |                                                  |                                               |                                                                                                              |
| 24.         | Totteridge Road,         | Class 9                                           | Open 24 hours.                                   |                    |               | No limit –                                       | Type 1 & 2 Permits –                          | Class 3 - FOC, as long as the vehicle is                                                                     |
|             | High Wycombe             |                                                   | <u>Monday – Saturday</u>                         | <u>inclusive</u>   |               | maximum stay 72                                  | Note (7)                                      | parked within a marked bay and displaying a valid Disabled Persons Badge and parking                         |