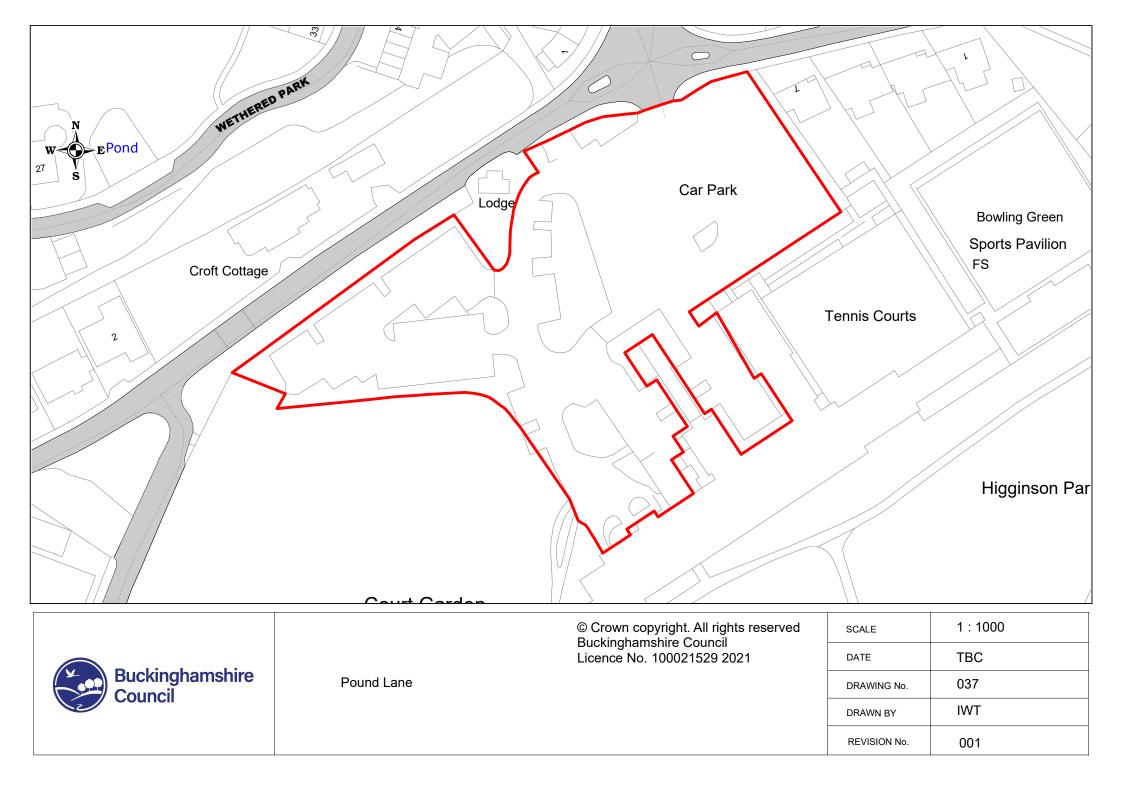

| The Buckinghamshire Council<br>(Off-Street Parking Places)<br>Order 2021 Schedule 1 | Is replaced by | The Buckinghamshire Council<br>(Off-Street Parking Places)<br>Order 2021 Schedule 1<br>Revision 1 |
|-------------------------------------------------------------------------------------|----------------|---------------------------------------------------------------------------------------------------|
| The Buckinghamshire Council<br>(Off-Street Parking Places)<br>Order 2021 Schedule 2 | Is replaced by | The Buckinghamshire Council<br>(Off-Street Parking Places)<br>Order 2021 Schedule 2<br>Revision 1 |