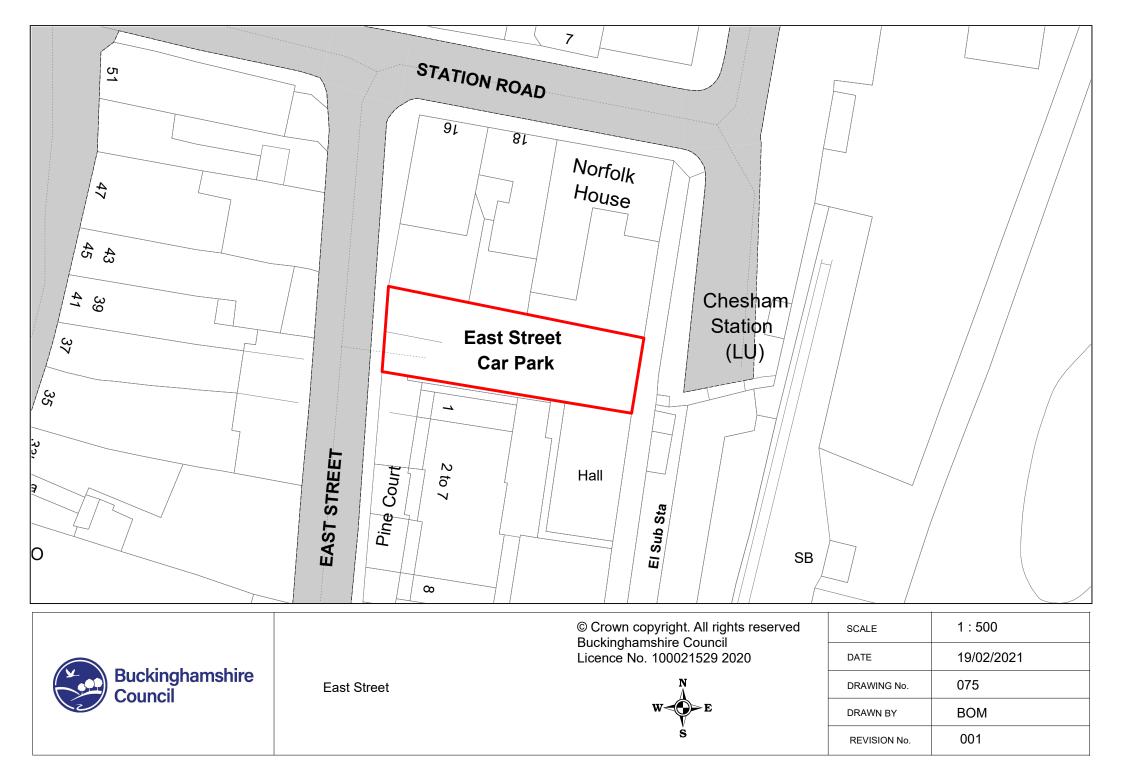

| The Buckinghamshire Council<br>(Off-Street Parking Places)<br>Order 2021 Schedule 1 | Is replaced by | The Buckinghamshire Council<br>(Off-Street Parking Places)<br>Order 2021 Schedule 1<br>Revision 1 |
|-------------------------------------------------------------------------------------|----------------|---------------------------------------------------------------------------------------------------|
| The Buckinghamshire Council<br>(Off-Street Parking Places)<br>Order 2021 Schedule 2 | Is replaced by | The Buckinghamshire Council<br>(Off-Street Parking Places)<br>Order 2021 Schedule 2<br>Revision 1 |