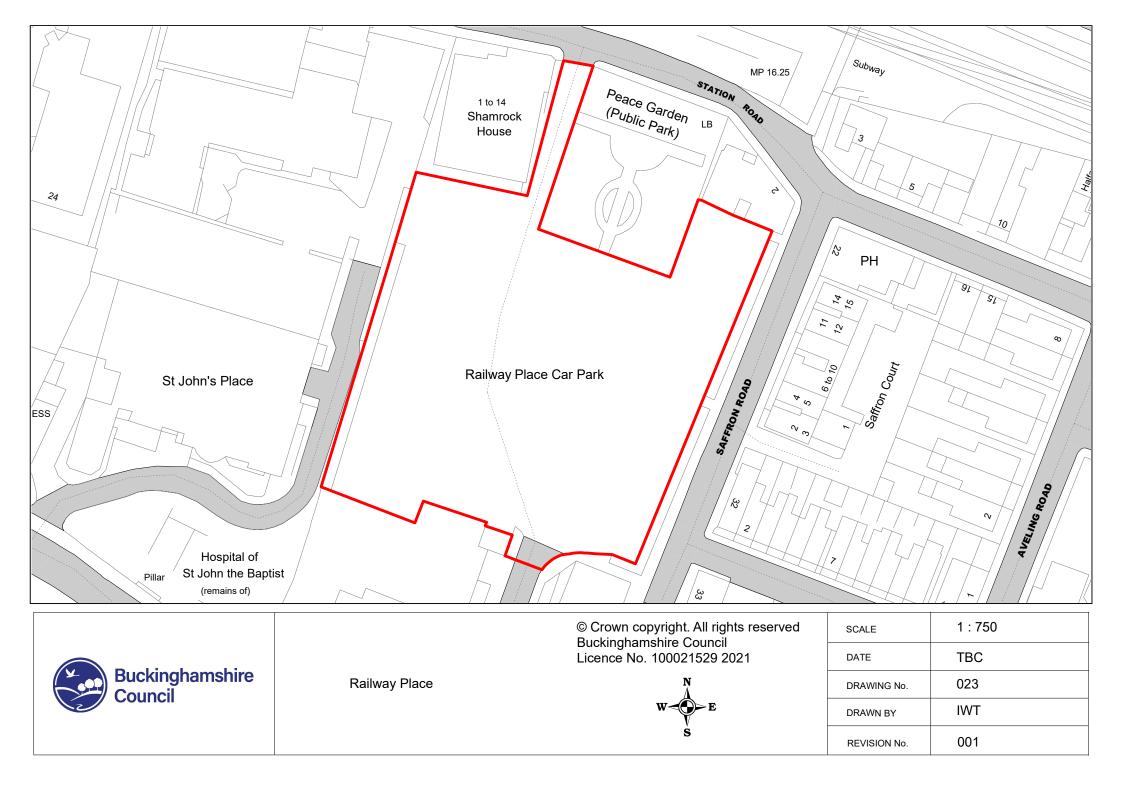

| (1)         | (2)                      | (3)                                               |                                                  | (4)                |               | (5)                                              | (6)                                           | (7)                                                                                                          |
|-------------|--------------------------|---------------------------------------------------|--------------------------------------------------|--------------------|---------------|--------------------------------------------------|-----------------------------------------------|--------------------------------------------------------------------------------------------------------------|
| Map<br>Ref. | Name of Parking<br>Place | Classes of<br>Vehicles<br>Permitted –<br>Note (2) | Days and Hours of<br>Hours and Scale             | -                  |               | Maximum period<br>for which<br>vehicles may wait | Scale of other charges<br>in force – Note (4) | Other classes of vehicle parking permitted,<br>conditions and scale of charges – Note (2),<br>(3), (4) & (5) |
|             |                          |                                                   | Up to 6 hours                                    | -                  | £4.00         |                                                  |                                               |                                                                                                              |
|             |                          |                                                   | Over 6 hours                                     | -                  | £10.00        |                                                  |                                               |                                                                                                              |
|             |                          |                                                   | Sundays & Bank Ho                                | olidays_           |               |                                                  |                                               |                                                                                                              |
|             |                          |                                                   | Between 07:00 and                                | 20:00 hours        |               |                                                  |                                               |                                                                                                              |
|             |                          |                                                   | Up to ½ hour                                     | -                  | £0.50         |                                                  |                                               |                                                                                                              |
|             |                          |                                                   | Over ½ hour                                      | -                  | £1.00         |                                                  |                                               |                                                                                                              |
|             |                          |                                                   | Marked 30 minute<br>minutes all days. No<br>days |                    |               |                                                  |                                               |                                                                                                              |
|             |                          |                                                   | Christmas Day, offi                              | cial Boxing Da     | ay and Easter |                                                  |                                               |                                                                                                              |
|             |                          |                                                   | Sunday                                           | -                  | FOC           |                                                  |                                               |                                                                                                              |
| 23.         | Railway Place, High      | Class 9                                           | Open 24 hours.                                   |                    |               | No limit –                                       | Type 1 & 2 Permits –                          | Class 3 - FOC, as long as the vehicle is                                                                     |
|             | Wycombe                  |                                                   | <u> Monday – Saturday</u>                        | <u>ı inclusive</u> |               | maximum stay 72<br>hours.                        | Note (7)                                      | parked within a marked bay and displaying a valid Disabled Persons Badge and parking                         |
|             |                          |                                                   | Between 07:00 and                                | 19:00 hours        |               |                                                  |                                               | disc (set to time of arrival).                                                                               |
|             |                          |                                                   | Up to 2 hours                                    | -                  | £2.00         |                                                  |                                               |                                                                                                              |
|             |                          |                                                   | Up to 6 hours                                    | -                  | £4.00         |                                                  |                                               |                                                                                                              |
|             |                          |                                                   | Over 6 hours                                     | -                  | £6.50         |                                                  |                                               |                                                                                                              |
|             |                          |                                                   | Sundays & Bank Ho                                | olidays_           |               |                                                  |                                               |                                                                                                              |
|             |                          |                                                   | Between 07:00 and                                | 19:00 hours        |               |                                                  |                                               |                                                                                                              |
|             |                          |                                                   | All day                                          | -                  | £1.00         |                                                  |                                               |                                                                                                              |
|             |                          |                                                   | Christmas Day, offic                             | cial Boxing Da     | ay and Easter |                                                  |                                               |                                                                                                              |
|             |                          |                                                   | Sunday                                           | -                  | FOC           |                                                  |                                               |                                                                                                              |
| 24.         | Totteridge Road,         | Class 9                                           | Open 24 hours.                                   |                    |               | No limit –                                       | Type 1 & 2 Permits –                          | Class 3 - FOC, as long as the vehicle is                                                                     |
|             | High Wycombe             |                                                   | <u>Monday – Saturday</u>                         | <u>inclusive</u>   |               | maximum stay 72                                  | Note (7)                                      | parked within a marked bay and displaying a valid Disabled Persons Badge and parking                         |