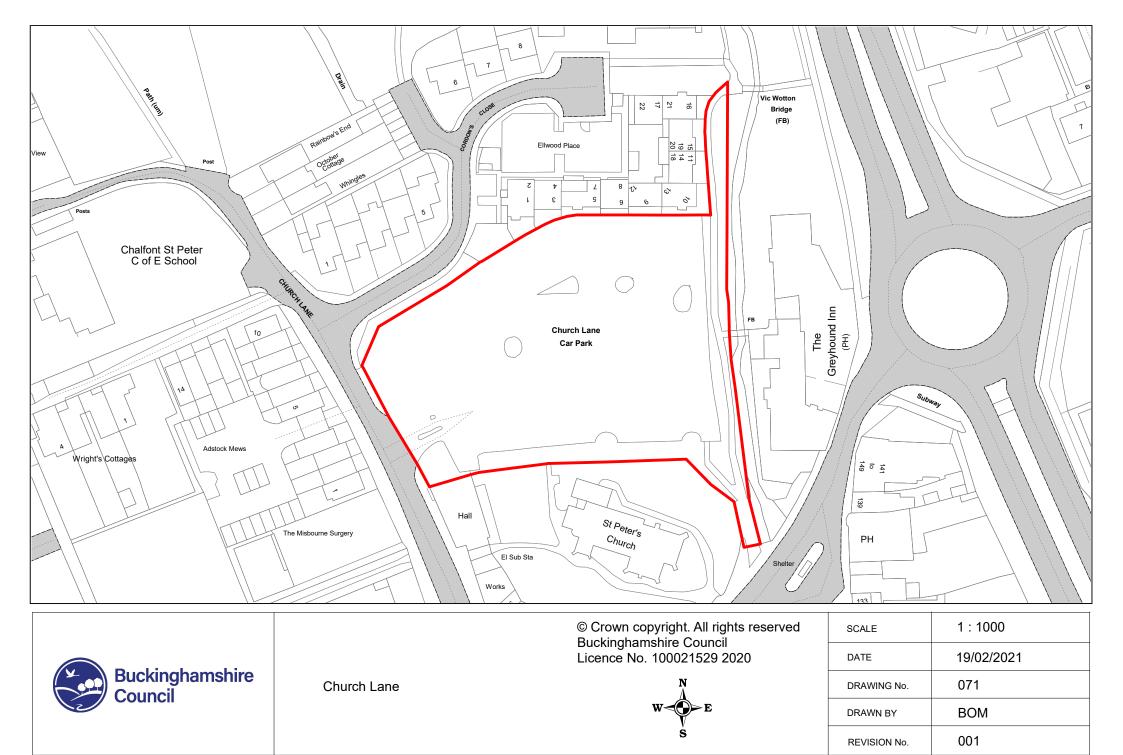

- This Order may be cited as The Buckinghamshire Council (Off-Street Parking Places) Order 2021 (Amendment No 1) Order 2021 and shall come into operation on the 4<sup>th</sup> September 2021.
- As from the date upon this Order comes into operation, the provisions of The Buckinghamshire Council (Off-Street Parking Places) Order 2021 (Amendment No 1) Order 2021 shall be varied as follows:
  - a. to update schedules as attached.

| The Buckinghamshire Council<br>(Off-Street Parking Places)<br>Order 2021 Schedule 1 | Is replaced by | The Buckinghamshire Council<br>(Off-Street Parking Places)<br>Order 2021 Schedule 1<br>Revision 1 |
|-------------------------------------------------------------------------------------|----------------|---------------------------------------------------------------------------------------------------|
| The Buckinghamshire Council<br>(Off-Street Parking Places)<br>Order 2021 Schedule 2 | Is replaced by | The Buckinghamshire Council<br>(Off-Street Parking Places)<br>Order 2021 Schedule 2<br>Revision 1 |