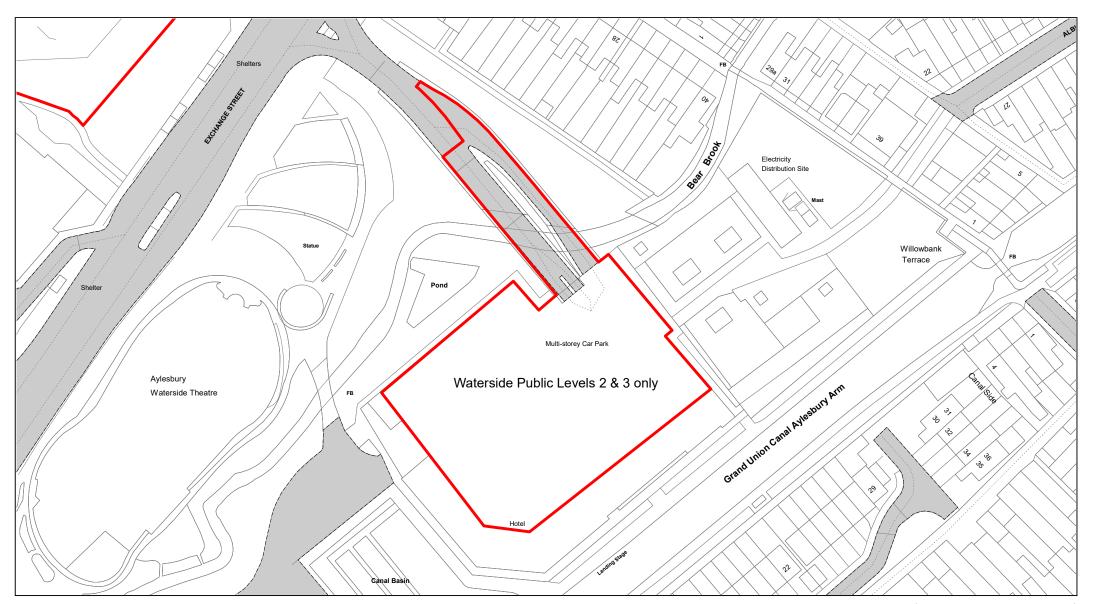

| (1)         | (2)                             | (3)                                               |                                                                                            | (4)              |       | (5)                                              | (6)                                           | (7)                                                                                                          |
|-------------|---------------------------------|---------------------------------------------------|--------------------------------------------------------------------------------------------|------------------|-------|--------------------------------------------------|-----------------------------------------------|--------------------------------------------------------------------------------------------------------------|
| Map<br>Ref. | Name of Parking<br>Place        | Classes of<br>Vehicles<br>Permitted –<br>Note (2) | Days and Hours of Operation, Charged Days &<br>Hours and Scale of Daily Charges – Note (4) |                  |       | Maximum period<br>for which<br>vehicles may wait | Scale of other charges<br>in force – Note (4) | Other classes of vehicle parking permitted,<br>conditions and scale of charges – Note (2),<br>(3), (4) & (5) |
| 5.          | Waterside Public                | Class 4 & 8.                                      | Open 24 hours.                                                                             |                  |       | No limit                                         | Levels 2 and 3 Season                         | Class 3 - FOC in the 9 bays on the middle                                                                    |
|             | Levels 2 & 3 only,<br>Aylesbury |                                                   | Middle & Top Floors                                                                        | only_            |       |                                                  | Ticket Charges – See<br>Note (6)              | and top floor, as long as the vehicle is<br>parked within a marked bay and displaying                        |
|             |                                 |                                                   | <u> Monday – Saturday</u>                                                                  | <u>inclusive</u> |       |                                                  |                                               | a valid Disabled Persons Badge.                                                                              |
|             |                                 |                                                   | Between 08:00 and                                                                          | 21:00 hours      |       |                                                  |                                               |                                                                                                              |
|             |                                 |                                                   | Up to 1 hour                                                                               | -                | £1.00 |                                                  |                                               |                                                                                                              |
|             |                                 |                                                   | Up to 3 hours                                                                              | -                | £2.00 |                                                  |                                               |                                                                                                              |
|             |                                 |                                                   | Up to 4 hours                                                                              | -                | £3.50 |                                                  |                                               |                                                                                                              |
|             |                                 |                                                   | Up to 5 hours                                                                              | -                | £5.00 |                                                  |                                               |                                                                                                              |
|             |                                 |                                                   | Over 5 hours                                                                               | -                | £8.00 |                                                  |                                               |                                                                                                              |
|             |                                 |                                                   | Sundays and Bank H                                                                         | lolidays         |       |                                                  |                                               |                                                                                                              |
|             |                                 |                                                   | All day                                                                                    | -                | £1.50 |                                                  |                                               |                                                                                                              |
| 6.          | Waterside North,                | Class 7 & 8                                       | Open 24 hours.                                                                             |                  |       | No limit                                         | None                                          | None                                                                                                         |
|             | Aylesbury                       |                                                   | <u> Monday – Saturday</u>                                                                  | <u>inclusive</u> |       |                                                  |                                               |                                                                                                              |
|             |                                 |                                                   | Between 08:00 and                                                                          | 21:00 hours      |       |                                                  |                                               |                                                                                                              |
|             |                                 |                                                   | Up to 1 hour                                                                               | -                | £1.50 |                                                  |                                               |                                                                                                              |
|             |                                 |                                                   | Up to 3 hours                                                                              | -                | £2.50 |                                                  |                                               |                                                                                                              |
|             |                                 |                                                   | Up to 4 hours                                                                              | -                | £4.00 |                                                  |                                               |                                                                                                              |
|             |                                 |                                                   | Up to 5 hours                                                                              | -                | £5.00 |                                                  |                                               |                                                                                                              |
|             |                                 |                                                   | Over 5 hours                                                                               | -                | £8.00 |                                                  |                                               |                                                                                                              |
|             |                                 |                                                   | Sundays and Bank H                                                                         | <u>Iolidays</u>  |       |                                                  |                                               |                                                                                                              |
|             |                                 |                                                   | All day                                                                                    | -                | £1.50 |                                                  |                                               |                                                                                                              |
| 7.          | Hale Street,                    | Class 3, 4 & 8                                    | Open 24 hours.                                                                             |                  |       | I hour maximum                                   | None                                          | Monday – Saturday inclusive                                                                                  |
|             | Aylesbury                       |                                                   | <u>Monday – Saturday</u>                                                                   | <u>inclusive</u> |       | stay, no return<br>within 2 hours                |                                               | Between 08:00 and Midnight                                                                                   |