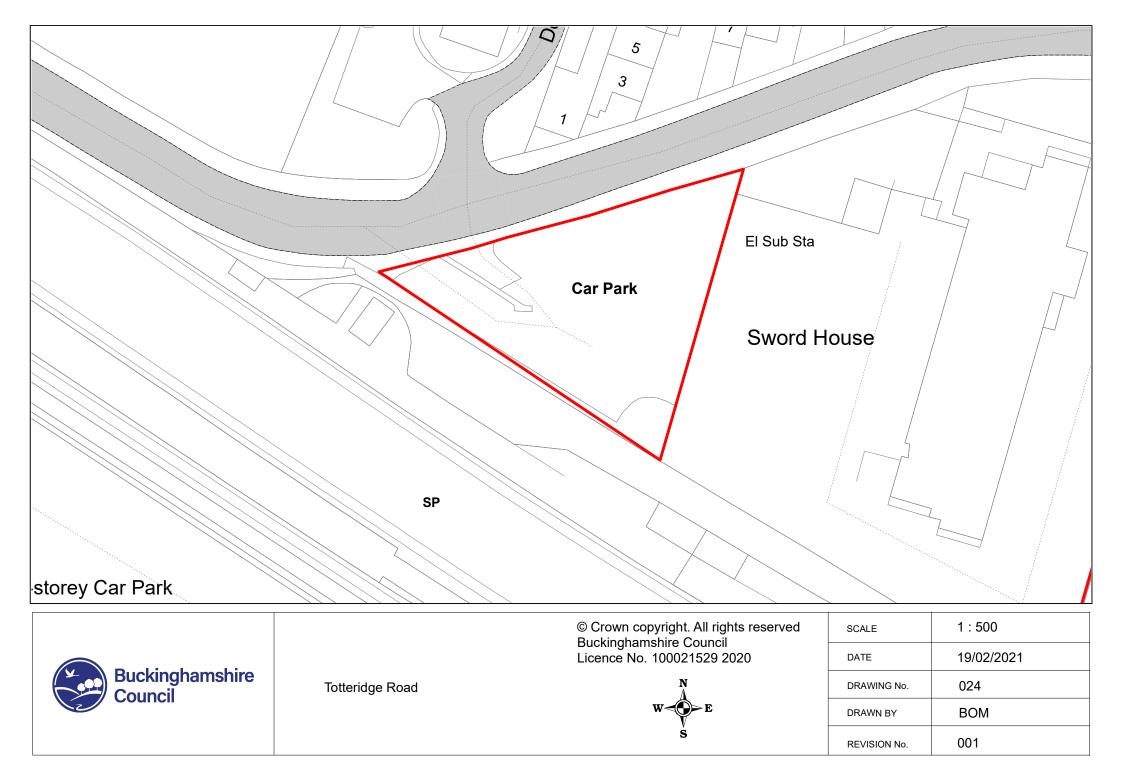

| (1)         | (2)                      | (3)                                               |                                                  | (4)                |               | (5)                                              | (6)                                           | (7)                                                                                                          |
|-------------|--------------------------|---------------------------------------------------|--------------------------------------------------|--------------------|---------------|--------------------------------------------------|-----------------------------------------------|--------------------------------------------------------------------------------------------------------------|
| Map<br>Ref. | Name of Parking<br>Place | Classes of<br>Vehicles<br>Permitted –<br>Note (2) | Days and Hours of<br>Hours and Scale             | -                  |               | Maximum period<br>for which<br>vehicles may wait | Scale of other charges<br>in force – Note (4) | Other classes of vehicle parking permitted,<br>conditions and scale of charges – Note (2),<br>(3), (4) & (5) |
|             |                          |                                                   | Up to 6 hours                                    | -                  | £4.00         |                                                  |                                               |                                                                                                              |
|             |                          |                                                   | Over 6 hours                                     | -                  | £10.00        |                                                  |                                               |                                                                                                              |
|             |                          |                                                   | Sundays & Bank Ho                                | olidays_           |               |                                                  |                                               |                                                                                                              |
|             |                          |                                                   | Between 07:00 and                                | 20:00 hours        |               |                                                  |                                               |                                                                                                              |
|             |                          |                                                   | Up to ½ hour                                     | -                  | £0.50         |                                                  |                                               |                                                                                                              |
|             |                          |                                                   | Over ½ hour                                      | -                  | £1.00         |                                                  |                                               |                                                                                                              |
|             |                          |                                                   | Marked 30 minute<br>minutes all days. No<br>days |                    |               |                                                  |                                               |                                                                                                              |
|             |                          |                                                   | Christmas Day, offi                              | cial Boxing Da     | ay and Easter |                                                  |                                               |                                                                                                              |
|             |                          |                                                   | Sunday                                           | -                  | FOC           |                                                  |                                               |                                                                                                              |
| 23.         | Railway Place, High      | Class 9                                           | Open 24 hours.                                   |                    |               | No limit –                                       | Type 1 & 2 Permits –                          | Class 3 - FOC, as long as the vehicle is                                                                     |
|             | Wycombe                  |                                                   | <u> Monday – Saturday</u>                        | <u>ı inclusive</u> |               | maximum stay 72<br>hours.                        | Note (7)                                      | parked within a marked bay and displaying a valid Disabled Persons Badge and parking                         |
|             |                          |                                                   | Between 07:00 and                                | 19:00 hours        |               |                                                  |                                               | disc (set to time of arrival).                                                                               |
|             |                          |                                                   | Up to 2 hours                                    | -                  | £2.00         |                                                  |                                               |                                                                                                              |
|             |                          |                                                   | Up to 6 hours                                    | -                  | £4.00         |                                                  |                                               |                                                                                                              |
|             |                          |                                                   | Over 6 hours                                     | -                  | £6.50         |                                                  |                                               |                                                                                                              |
|             |                          |                                                   | Sundays & Bank Ho                                | olidays_           |               |                                                  |                                               |                                                                                                              |
|             |                          |                                                   | Between 07:00 and                                | 19:00 hours        |               |                                                  |                                               |                                                                                                              |
|             |                          |                                                   | All day                                          | -                  | £1.00         |                                                  |                                               |                                                                                                              |
|             |                          |                                                   | Christmas Day, offic                             | cial Boxing Da     | ay and Easter |                                                  |                                               |                                                                                                              |
|             |                          |                                                   | Sunday                                           | -                  | FOC           |                                                  |                                               |                                                                                                              |
| 24.         | Totteridge Road,         | Class 9                                           | Open 24 hours.                                   |                    |               | No limit –                                       | Type 1 & 2 Permits –                          | Class 3 - FOC, as long as the vehicle is                                                                     |
|             | High Wycombe             |                                                   | <u>Monday – Saturday</u>                         | <u>inclusive</u>   |               | maximum stay 72                                  | Note (7)                                      | parked within a marked bay and displaying a valid Disabled Persons Badge and parking                         |