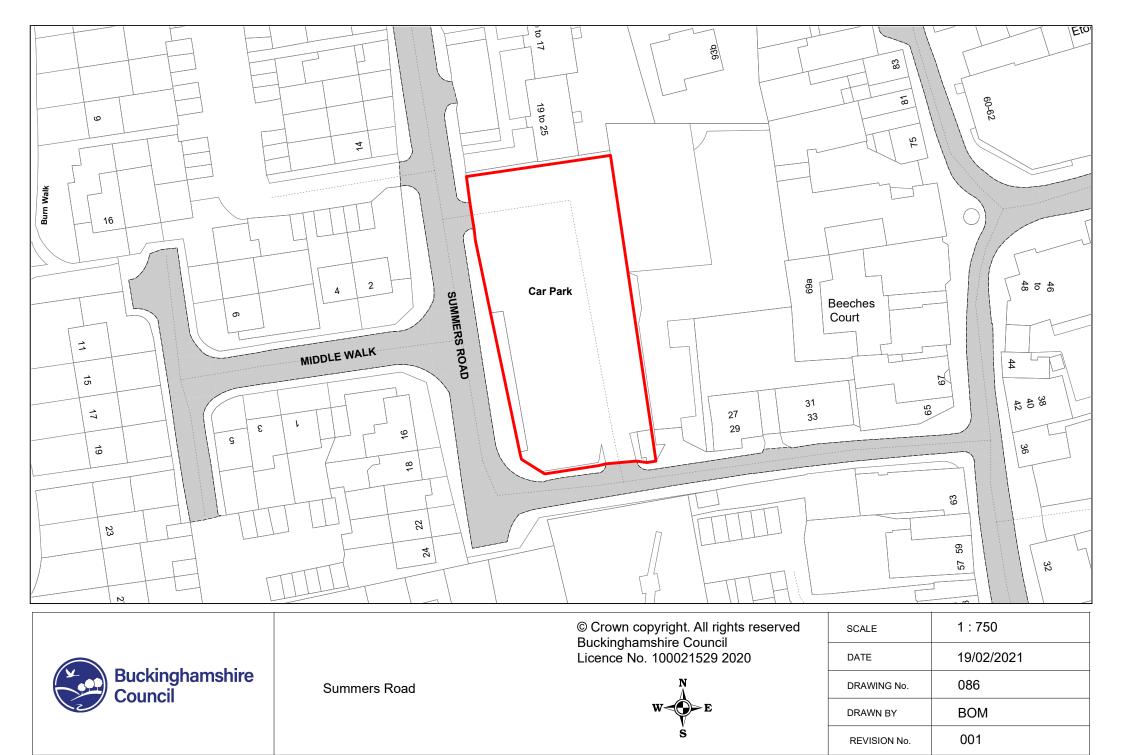

| Handy Cross Hub Access Roads | N<br>A                                                            | DRAWING No.  | 061        |
|                            |                              | W - E                                                             | DRAWN BY     | IWT        |
|                            |                              | Ś                                                                 | REVISION No. | 001        |









 © Crown copyright. All rights reserved Buckinghamshire Council Licence No. 100021529 2020
 SCALE
 1 : 750

 DATE
 19/02/2021

 DRAWING No.
 064

 DRAWN BY
 BOM

 REVISION No.
 001









































Buckinghamshire Council

Buryfield

Licence No. 100021529 2021

N

w-d-













001

**REVISION No.** 



























001

REVISION No.



Bells Hill Green



| SCALE        | 1 : 500    |
|--------------|------------|
| DATE         | 19/02/2021 |
| DRAWING No.  | 092        |
| DRAWN BY     | ВОМ        |
| REVISION No. | 001        |













| Buckinghamshire<br>Council | Denham Country Park | © Crown copyright. All rights reserved<br>Buckinghamshire Council<br>Licence No. 100021529 2020 | SCALE        | 1 : 1250   |
|----------------------------|---------------------|-------------------------------------------------------------------------------------------------|--------------|------------|
|                            |                     |                                                                                                 | DATE         | 19/02/2021 |
|