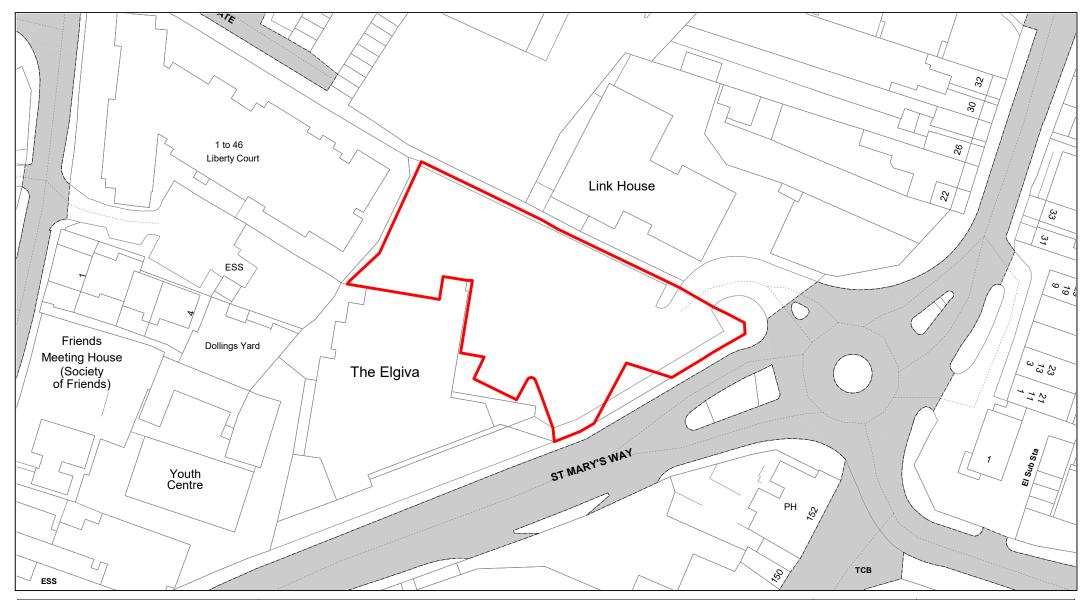

- This Order may be cited as The Buckinghamshire Council (Off-Street Parking Places) Order 2021 (Amendment No 1) Order 2021 and shall come into operation on the 4<sup>th</sup> September 2021.
- As from the date upon this Order comes into operation, the provisions of The Buckinghamshire Council (Off-Street Parking Places) Order 2021 (Amendment No 1) Order 2021 shall be varied as follows:
  - a. to update schedules as attached.

| The Buckinghamshire Council<br>(Off-Street Parking Places)<br>Order 2021 Schedule 1 | Is replaced by | The Buckinghamshire Council<br>(Off-Street Parking Places)<br>Order 2021 Schedule 1<br>Revision 1 |
|-------------------------------------------------------------------------------------|----------------|---------------------------------------------------------------------------------------------------|
| The Buckinghamshire Council<br>(Off-Street Parking Places)<br>Order 2021 Schedule 2 | Is replaced by | The Buckinghamshire Council<br>(Off-Street Parking Places)<br>Order 2021 Schedule 2<br>Revision 1 |