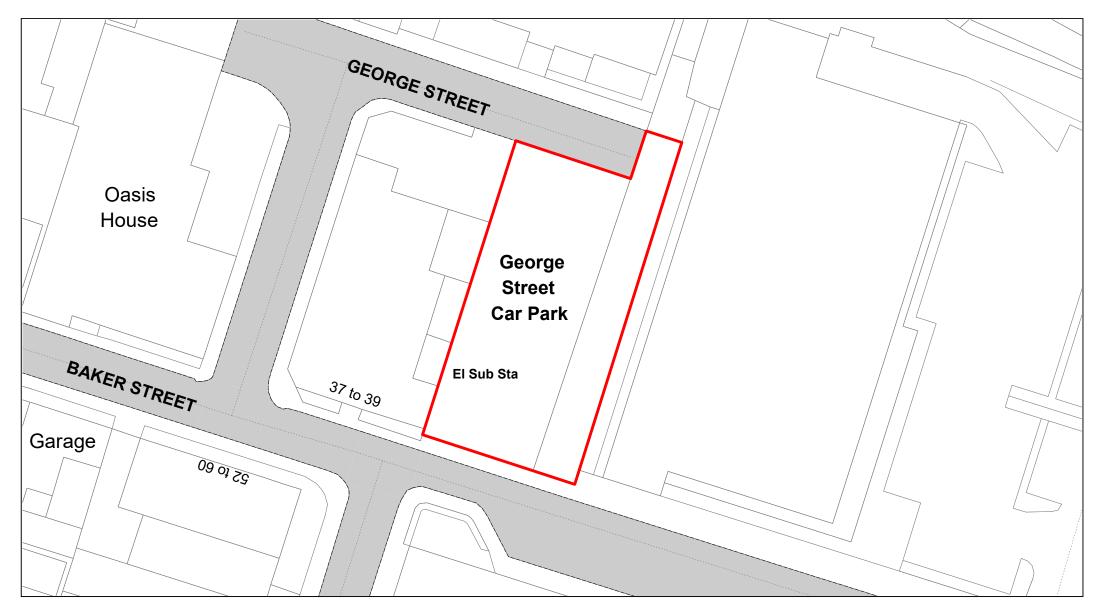

---------------------------------------------------------|--------------|------------|
|                            |                   |                                                                                                 | DATE         | 19/02/2021 |
|                            | Desborough Square | W - E                                                                                           | DRAWING No.  | 027        |
|                            |                   |                                                                                                 | DRAWN BY     | ВОМ        |
|                            |                   | S                                                                                               | REVISION No. | 001        |

























| Buckinghamshire<br>Council |            | © Crown copyright. All rights reserved<br>Buckinghamshire Council | SCALE        | 1 : 500           |
|----------------------------|------------|-------------------------------------------------------------------|--------------|-------------------|
|                            |            | Licence No. 100021529 2020                                        | DATE         | 19/02/2021<br>034 |
|                            | Riley Road | N<br>A                                                            | DRAWING No.  | 034               |
|                            |            | W ~ E                                                             | DRAWN BY     | BOM               |
|                            |            | Ś