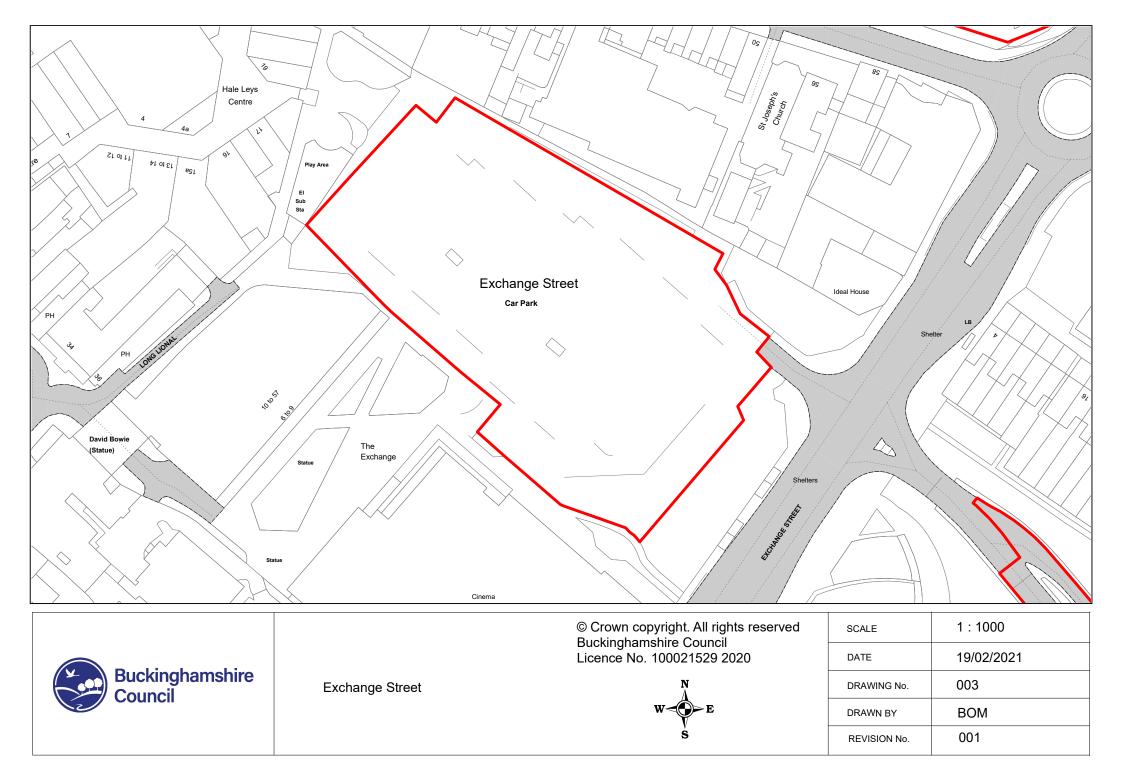

THE COMMON SEAL of **BUCKINGHAMSHIRE COUNCIL** was hereunto affixed this 20<sup>th</sup> August 2021 in the presence of:

Authorised Signatory

| (1)         | (2)                      | (3)                                               | (4)                                                          |                                                                                            | (5)           | (6)      | (7)                                           |                                                                                                              |
|-------------|--------------------------|---------------------------------------------------|--------------------------------------------------------------|--------------------------------------------------------------------------------------------|---------------|----------|-----------------------------------------------|--------------------------------------------------------------------------------------------------------------|
| Map<br>Ref. | Name of Parking<br>Place | Classes of<br>Vehicles<br>Permitted –<br>Note (2) |                                                              | Days and Hours of Operation, Charged Days &<br>Hours and Scale of Daily Charges – Note (4) |               |          | Scale of other charges<br>in force – Note (4) | Other classes of vehicle parking permitted,<br>conditions and scale of charges – Note (2),<br>(3), (4) & (5) |
| 1.          | Upper Hundreds,          | Class 8                                           | Open 24 hours.                                               |                                                                                            |               | No limit | Season Ticket – See                           | Class 3 - FOC, as long as the vehicle is                                                                     |
|             | Aylesbury                | lesbury Monday – Saturday inclusive               | Note (6)                                                     | parked within a marked bay and displaying a valid Disabled Persons Badge.                  |               |          |                                               |                                                                                                              |
|             |                          |                                                   | Between 08:00 and                                            | 21:00 hours                                                                                |               |          |                                               |                                                                                                              |
|             |                          |                                                   | Up to 1 hour                                                 | -                                                                                          | £1.00         |          |                                               | Class 4 FOC in motorcycle bays.                                                                              |
|             |                          |                                                   | Up to 3 hours                                                | -                                                                                          | £2.00         |          |                                               |                                                                                                              |
|             |                          |                                                   | Up to 4 hours                                                | -                                                                                          | £3.50         |          |                                               |                                                                                                              |
|             |                          |                                                   | Up to 5 hours                                                | -                                                                                          | £5.00         |          |                                               |                                                                                                              |
|             |                          |                                                   | Over 5 hours                                                 | -                                                                                          | £8.00         |          |                                               |                                                                                                              |
|             |                          |                                                   | Sundays and Bank                                             | <u>Holidays</u>                                                                            |               |          |                                               |                                                                                                              |
|             |                          |                                                   | All day                                                      | -                                                                                          | £1.50         |          |                                               |                                                                                                              |
| 2.          | Walton Street,           | Class 4 & 8.                                      | Open 24 hours.                                               |                                                                                            |               | No limit | Season Ticket Charges                         | Class 3 - FOC, as long as the vehicle is                                                                     |
|             | Aylesbury                | ury                                               | Monday – Saturday inclusive<br>Between 08:00 and 21:00 hours |                                                                                            |               |          | – See <b>Note (6)</b>                         | parked within a marked bay and displaying a valid Disabled Persons Badge.                                    |
|             |                          |                                                   |                                                              |                                                                                            |               |          |                                               |                                                                                                              |
|             |                          |                                                   | Up to 1 hour                                                 | -                                                                                          | £1.00         |          |                                               |                                                                                                              |
|             |                          |                                                   | Up to 3 hours                                                | -                                                                                          | £2.00         |          |                                               |                                                                                                              |
|             |                          |                                                   | Up to 5 hours                                                | -                                                                                          | £2.50         |          |                                               |                                                                                                              |
|             |                          |                                                   | Over 5 hours                                                 | -                                                                                          | £4.00         |          |                                               |                                                                                                              |
|             |                          |                                                   | Sundays and Bank                                             | <u>Holidays</u>                                                                            |               |          |                                               |                                                                                                              |
|             |                          |                                                   | All day                                                      | -                                                                                          | £1.50         |          |                                               |                                                                                                              |
| 3.          | Exchange Street,         | Class 3, 4 & 8                                    | Open 24 hours.                                               |                                                                                            |               | No limit | None                                          | Class 3 FOC displaying a valid Disabled                                                                      |
|             | Aylesbury                |                                                   | <u> Monday – Saturday</u>                                    | <u>ı inclusive</u>                                                                         |               |          |                                               | Person's Badge.                                                                                              |
|             |                          |                                                   | Between 08:00 and                                            | 21:00 hours                                                                                |               |          |                                               | Marked 30 minute bays:<br>No permit holders and Disabled badge                                               |
|             |                          |                                                   | Half hour parking b                                          | ays (tickets c                                                                             | an be used in |          |                                               | holders not free                                                                                             |

| (1)         | (2)                          | (3)                                               |                                        | (4)              |                | (5)                                              | (6)                                           | (7)                                                                                                                    |
|-------------|------------------------------|---------------------------------------------------|----------------------------------------|------------------|----------------|--------------------------------------------------|-----------------------------------------------|------------------------------------------------------------------------------------------------------------------------|
| Map<br>Ref. | Name of Parking<br>Place     | Classes of<br>Vehicles<br>Permitted –<br>Note (2) | Days and Hours of<br>Hours and Scale o |                  |                | Maximum period<br>for which<br>vehicles may wait | Scale of other charges<br>in force – Note (4) | Other classes of vehicle parking permitted,<br>conditions and scale of charges – Note (2),<br>(3), (4) & (5)           |
|             |                              |                                                   | other P&D bays):                       |                  |                |                                                  |                                               | Class 4 FOC in motorcycle bays.                                                                                        |
|             |                              |                                                   | Up to 30 mins                          | -                | £0.80          |                                                  |                                               | Market Days Only:                                                                                                      |
|             |                              |                                                   | Up to 1 hour                           | -                | £1.50          |                                                  |                                               | Market Trader Bays -                                                                                                   |
|             |                              |                                                   | Up to 3 hours                          | -                | £2.50          |                                                  |                                               | Valid Market Trader Permit and £8.00 daily charge.                                                                     |
|             |                              |                                                   | Up to 4 hours                          | -                | £4.00          |                                                  |                                               | Disabled badge users not valid in Market                                                                               |
|             |                              |                                                   | Up to 5 hours<br>Over 5 hours          | -                | £5.00<br>£8.00 |                                                  |                                               | trader bays.<br>Others –                                                                                               |
|             |                              |                                                   | Sundays & Bank Ho                      | lidavs           | 10.00          |                                                  |                                               | Valid Market Trader Permit and £4.00 daily                                                                             |
|             |                              |                                                   | All day                                | -                | £1.50          |                                                  |                                               | charge.                                                                                                                |
|             |                              |                                                   | , in ady                               |                  | 11.50          |                                                  |                                               | Resident parking bays –                                                                                                |
|             |                              |                                                   |                                        |                  |                |                                                  |                                               | Disabled badge users not valid in Resident<br>bays.<br>30 mins maximum FOC – Resident time<br>clock must be displayed. |
| 4.          | Buckingham Street            | Class 7 & 8                                       | Open 24 hours.                         |                  |                | No limit                                         | Season Ticket Charges                         | Class 3 FOC displaying a valid Disabled                                                                                |
|             | (Coopers Yard),<br>Aylesbury |                                                   | <u>Monday – Saturday</u>               | <u>inclusive</u> |                |                                                  | – See <b>Note (6)</b>                         | Person's Badge.                                                                                                        |
|             |                              |                                                   | Between 08:00 and                      | 21:00 hours      |                |                                                  |                                               |                                                                                                                        |
|             |                              |                                                   | Up to 1 hour                           | -                | £1.00          |                                                  |                                               | Class 4 FOC in motorcycle bays.                                                                                        |
|             |                              |                                                   | Up to 3 hours                          | -                | £2.00          |                                                  |                                               |                                                                                                                        |
|             |                              |                                                   | Up to 4 hours                          | -                | £3.50          |                                                  |                                               |                                                                                                                        |
|             |                              |                                                   | Up to 5 hours                          | -                | £5.00          |                                                  |                                               |                                                                                                                        |
|             |                              |                                                   | Over 5 hours                           | -                | £8.00          |                                                  |                                               |                                                                                                                        |
|             |                              |                                                   | Sundays and Bank H                     | <u>Iolidays</u>  |                |                                                  |                                               |                                                                                                                        |
|             |                              |                                                   | All day                                | -                | £1.50          |                                                  |                                               |                                                                                                                        |