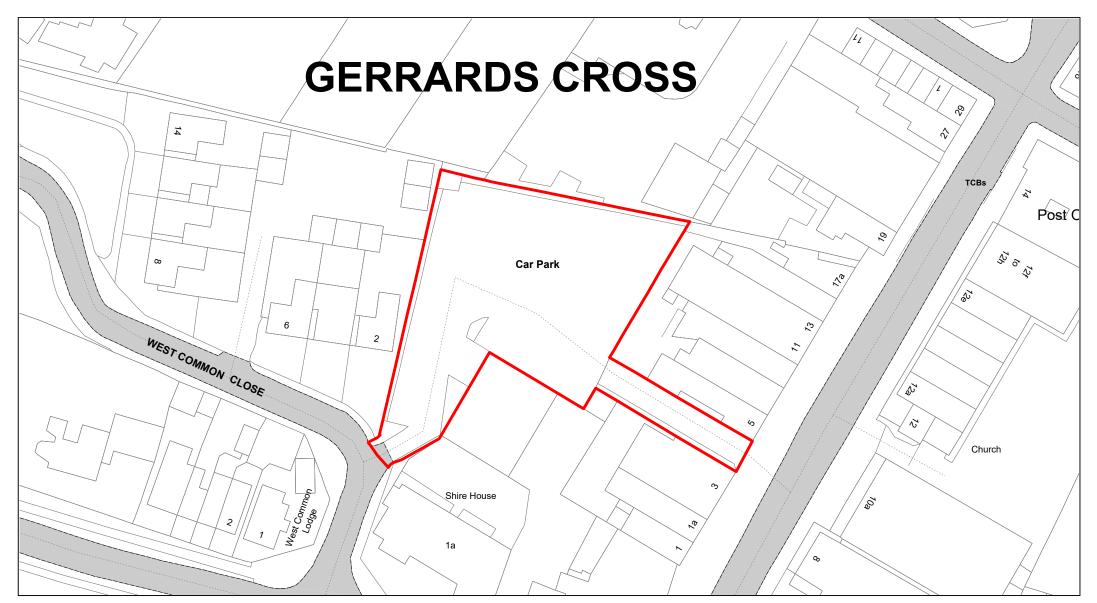

Handy Cross Hub Access Roads | N<br>A                                                            | DRAWING No.  | 061        |
|                            |                              | W - E                                                             | DRAWN BY     | IWT        |
|                            |                              | Ś                                                                 | REVISION No. | 001        |









 © Crown copyright. All rights reserved Buckinghamshire Council Licence No. 100021529 2020
 SCALE
 1 : 750

 DATE
 19/02/2021

 DRAWING No.
 064

 DRAWN BY
 BOM

 REVISION No.
 001









































Buckinghamshire Council

Buryfield

Licence No. 100021529 2021

N

w-d-













001

**REVISION No.** 



























001

REVISION No.



Bells Hill Green



| SCALE        | 1 : 500    |
|--------------|------------|
| DATE         | 19/02/2021 |
| DRAWING No.  | 092        |
| DRAWN BY     | ВОМ        |
| REVISION No. | 001        |













| Buckinghamshire<br>Council | Denham Country Park | © Crown copyright. All rights reserved<br>Buckinghamshire Council<br>Licence No. 100021529 2020 | SCALE        | 1 : 1250   |
|----------------------------|---------------------|-------------------------------------------------------------------------------------------------|--------------|------------|
|                            |                     |                                                                                                 | DATE         | 19/02/2021 |
|