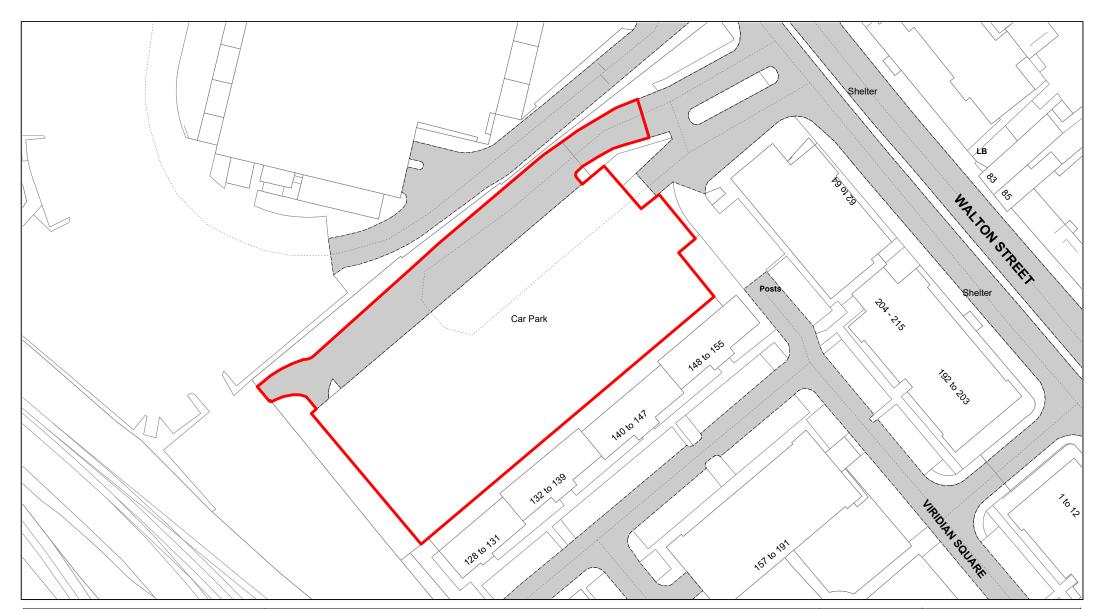

THE COMMON SEAL of **BUCKINGHAMSHIRE COUNCIL** was hereunto affixed this 20<sup>th</sup> August 2021 in the presence of:

Authorised Signatory

| (1)         | (2)                      | (3)                                               | (4)                                                          |                                                                                            | (5)           | (6)      | (7)                                           |                                                                                                              |
|-------------|--------------------------|---------------------------------------------------|--------------------------------------------------------------|--------------------------------------------------------------------------------------------|---------------|----------|-----------------------------------------------|--------------------------------------------------------------------------------------------------------------|
| Map<br>Ref. | Name of Parking<br>Place | Classes of<br>Vehicles<br>Permitted –<br>Note (2) |                                                              | Days and Hours of Operation, Charged Days &<br>Hours and Scale of Daily Charges – Note (4) |               |          | Scale of other charges<br>in force – Note (4) | Other classes of vehicle parking permitted,<br>conditions and scale of charges – Note (2),<br>(3), (4) & (5) |
| 1.          | Upper Hundreds,          | Class 8                                           | Open 24 hours.                                               |                                                                                            |               | No limit | Season Ticket – See                           | Class 3 - FOC, as long as the vehicle is                                                                     |
|             | Aylesbury                | lesbury Monday – Saturday inclusive               | Note (6)                                                     | parked within a marked bay and displaying a valid Disabled Persons Badge.                  |               |          |                                               |                                                                                                              |
|             |                          |                                                   | Between 08:00 and                                            | 21:00 hours                                                                                |               |          |                                               |                                                                                                              |
|             |                          |                                                   | Up to 1 hour                                                 | -                                                                                          | £1.00         |          |                                               | Class 4 FOC in motorcycle bays.                                                                              |
|             |                          |                                                   | Up to 3 hours                                                | -                                                                                          | £2.00         |          |                                               |                                                                                                              |
|             |                          |                                                   | Up to 4 hours                                                | -                                                                                          | £3.50         |          |                                               |                                                                                                              |
|             |                          |                                                   | Up to 5 hours                                                | -                                                                                          | £5.00         |          |                                               |                                                                                                              |
|             |                          |                                                   | Over 5 hours                                                 | -                                                                                          | £8.00         |          |                                               |                                                                                                              |
|             |                          |                                                   | Sundays and Bank                                             | <u>Holidays</u>                                                                            |               |          |                                               |                                                                                                              |
|             |                          |                                                   | All day                                                      | -                                                                                          | £1.50         |          |                                               |                                                                                                              |
| 2.          | Walton Street,           | Class 4 & 8.                                      | Open 24 hours.                                               |                                                                                            |               | No limit | Season Ticket Charges                         | Class 3 - FOC, as long as the vehicle is                                                                     |
|             | Aylesbury                | ury                                               | Monday – Saturday inclusive<br>Between 08:00 and 21:00 hours |                                                                                            |               |          | – See <b>Note (6)</b>                         | parked within a marked bay and displaying a valid Disabled Persons Badge.                                    |
|             |                          |                                                   |                                                              |                                                                                            |               |          |                                               |                                                                                                              |
|             |                          |                                                   | Up to 1 hour                                                 | -                                                                                          | £1.00         |          |                                               |                                                                                                              |
|             |                          |                                                   | Up to 3 hours                                                | -                                                                                          | £2.00         |          |                                               |                                                                                                              |
|             |                          |                                                   | Up to 5 hours                                                | -                                                                                          | £2.50         |          |                                               |                                                                                                              |
|             |                          |                                                   | Over 5 hours                                                 | -                                                                                          | £4.00         |          |                                               |                                                                                                              |
|             |                          |                                                   | Sundays and Bank                                             | <u>Holidays</u>                                                                            |               |          |                                               |                                                                                                              |
|             |                          |                                                   | All day                                                      | -                                                                                          | £1.50         |          |                                               |                                                                                                              |
| 3.          | Exchange Street,         | Class 3, 4 & 8                                    | Open 24 hours.                                               |                                                                                            |               | No limit | None                                          | Class 3 FOC displaying a valid Disabled                                                                      |
|             | Aylesbury                |                                                   | <u> Monday – Saturday</u>                                    | <u>ı inclusive</u>                                                                         |               |          |                                               | Person's Badge.                                                                                              |
|             |                          |                                                   | Between 08:00 and                                            | 21:00 hours                                                                                |               |          |                                               | Marked 30 minute bays:<br>No permit holders and Disabled badge                                               |
|             |                          |                                                   | Half hour parking b                                          | ays (tickets c                                                                             | an be used in |          |                                               | holders not free                                                                                             |