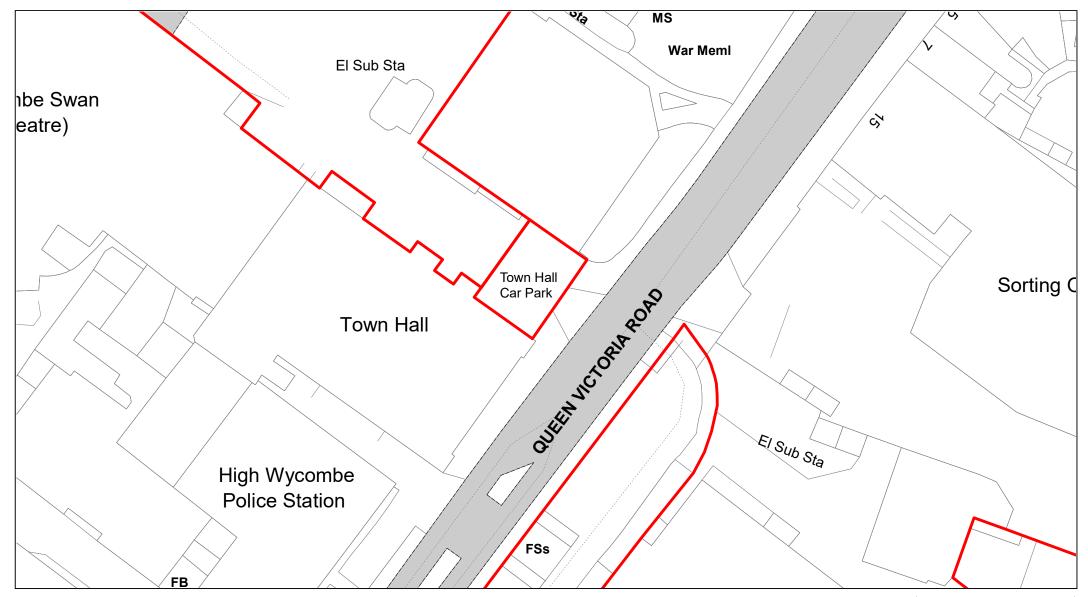

| Desborough Recreation Ground |                                                                   | DRAWING No.  | 051        |
|                            |                              |                                                                   | DRAWN BY     | ВОМ        |
|                            |                              | Ś                                                                 | REVISION No. | 001        |





Beaumont Way

Ν W - E

| 1 : 1000 |
|----------|
| ТВС      |
| 052      |
| IWT      |
| 001      |
|          |







 Buckinghamshire Council
 SCALE
 1:750

 Handleton Common
 DATE
 19/02/2021

 DRAWING No.
 055

 DRAWING NO.
 055

 DRAWN BY
 BOM

 REVISION No.
 001





| Leisure Centre |  |
|----------------|--|
|                |  |













| Buckinghamshire<br>Council |                              | © Crown copyright. All rights reserved<br>Buckinghamshire Council | SCALE        | 1 : 1750   |
|----------------------------|------------------------------|-------------------------------------------------------------------|--------------|------------|
|                            |                              | Licence No. 100021529 2021                                        | DATE         | 20/04/2021 |
|                            | Handy Cross Hub Access Roads | N<br>A                                                            | DRAWING No.  | 061        |
|                            |                              | W - E                                                             | DRAWN BY     | IWT        |