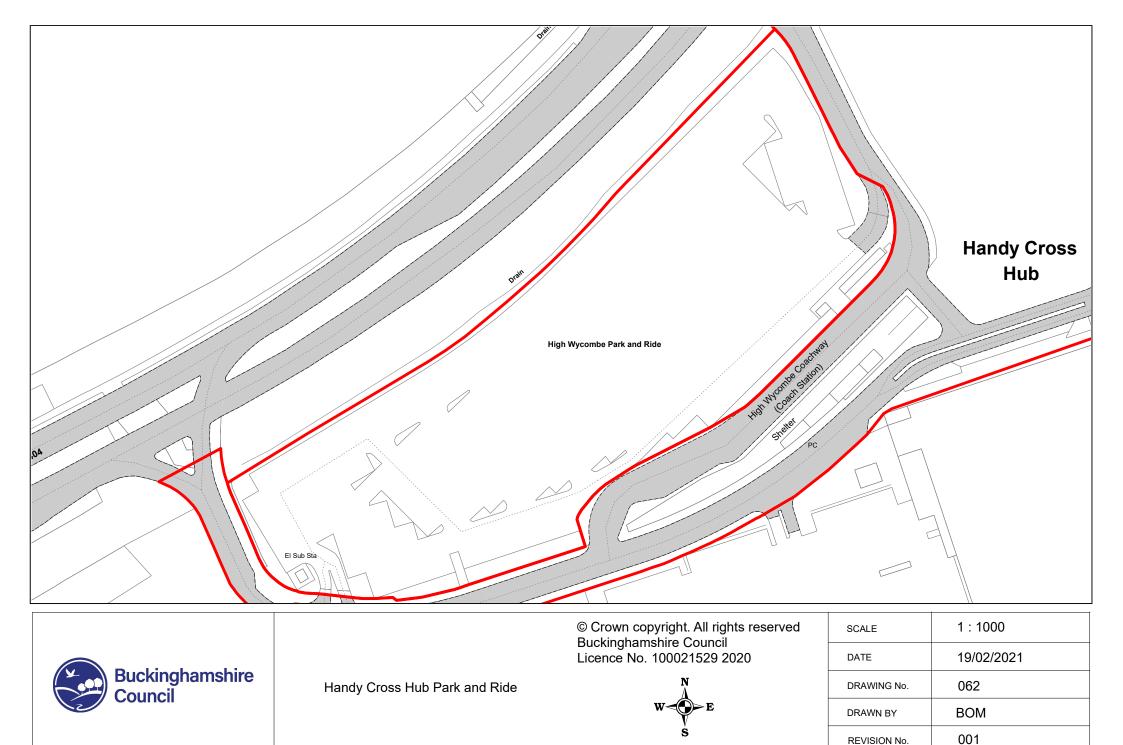

| The Buckinghamshire Council<br>(Off-Street Parking Places)<br>Order 2021 Schedule 1 | Is replaced by | The Buckinghamshire Council<br>(Off-Street Parking Places)<br>Order 2021 Schedule 1<br>Revision 1 |
|-------------------------------------------------------------------------------------|----------------|---------------------------------------------------------------------------------------------------|
| The Buckinghamshire Council<br>(Off-Street Parking Places)<br>Order 2021 Schedule 2 | Is replaced by | The Buckinghamshire Council<br>(Off-Street Parking Places)<br>Order 2021 Schedule 2<br>Revision 1 |