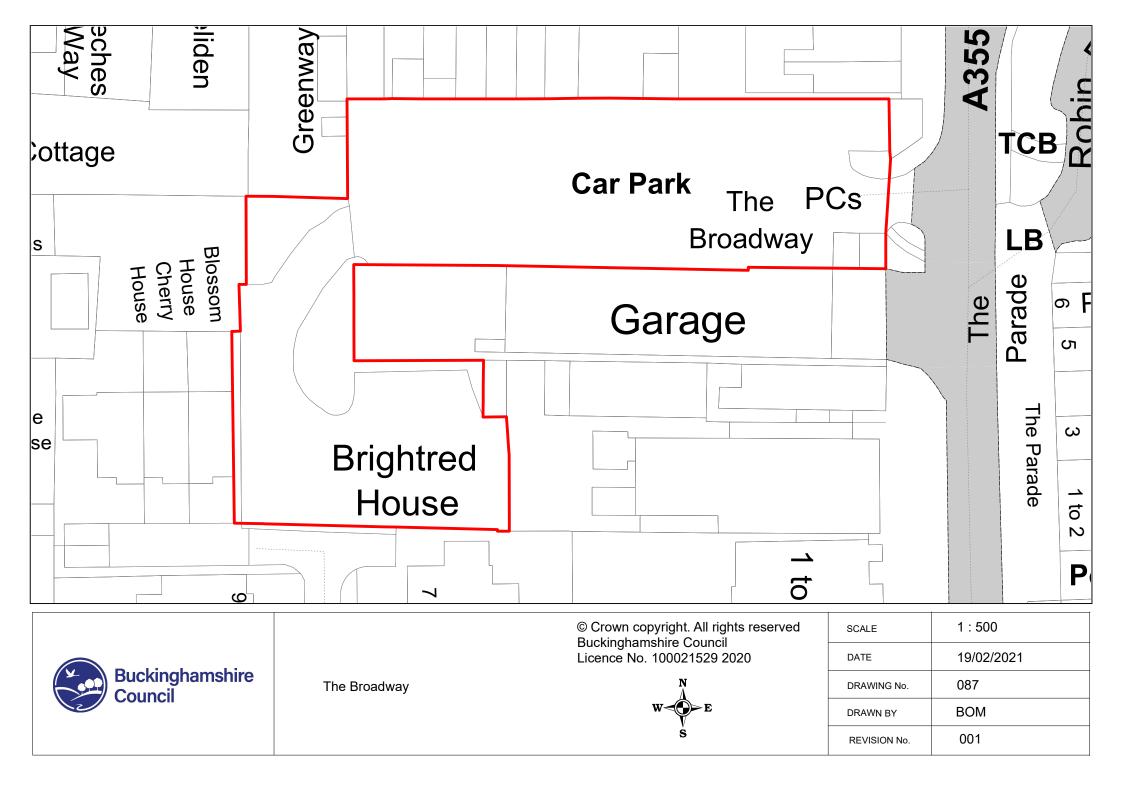

| Handy Cross Hub Access Roads | N<br>A                                                            | DRAWING No.  | 061        |
|                            |                              | W - E                                                             | DRAWN BY     | IWT        |
|                            |                              | Ś                                                                 | REVISION No. | 001        |









 © Crown copyright. All rights reserved Buckinghamshire Council Licence No. 100021529 2020
 SCALE
 1 : 750

 DATE
 19/02/2021

 DRAWING No.
 064

 DRAWN BY
 BOM

 REVISION No.
 001









































Buckinghamshire Council

Buryfield

Licence No. 100021529 2021

N

w-d-













001

**REVISION No.** 



























001

REVISION No.



Bells Hill Green



| SCALE        | 1 : 500    |
|--------------|------------|
| DATE         | 19/02/2021 |
| DRAWING No.  | 092        |
| DRAWN BY     | ВОМ        |
| REVISION No. | 001        |













| Buckinghamshire<br>Council | Denham Country Park | © Crown copyright. All rights reserved<br>Buckinghamshire Council<br>Licence No. 100021529 2020 | SCALE        | 1 : 1250   |
|----------------------------|---------------------|-------------------------------------------------------------------------------------------------|--------------|------------|
|                            |                     |                                                                                                 | DATE         | 19/02/2021 |
|