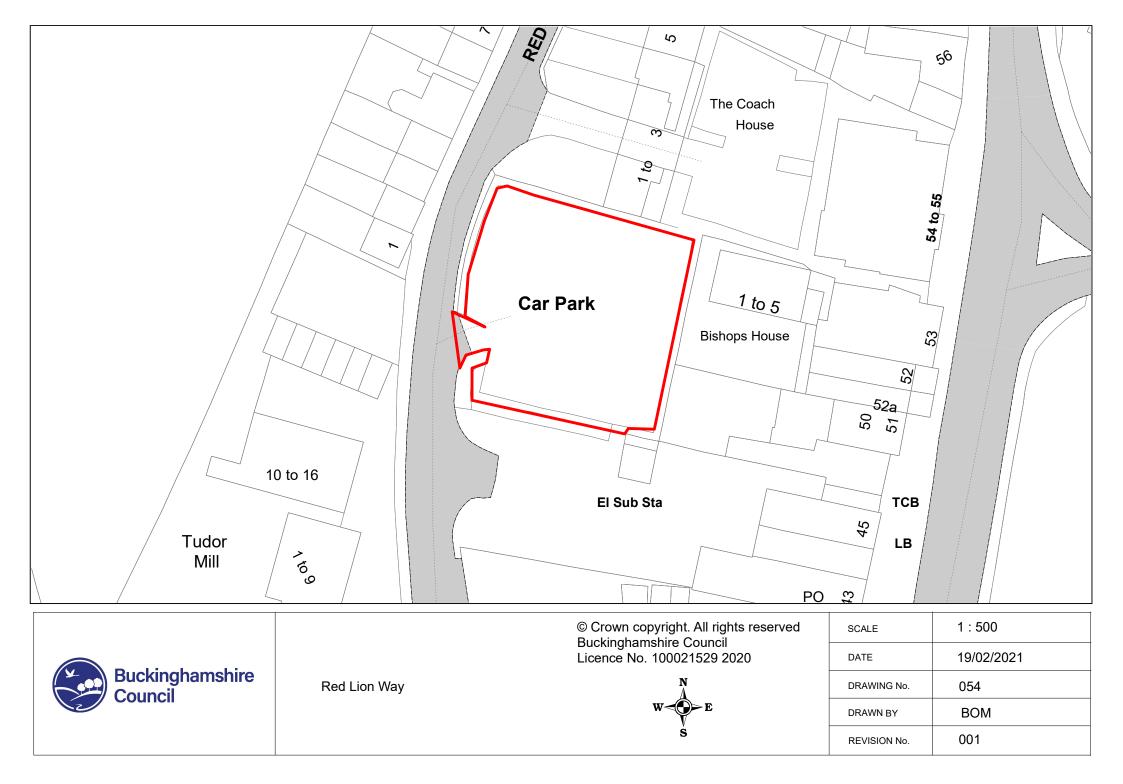

| The Buckinghamshire Council<br>(Off-Street Parking Places)<br>Order 2021 Schedule 1 | Is replaced by | The Buckinghamshire Council<br>(Off-Street Parking Places)<br>Order 2021 Schedule 1<br>Revision 1 |
|-------------------------------------------------------------------------------------|----------------|---------------------------------------------------------------------------------------------------|
| The Buckinghamshire Council<br>(Off-Street Parking Places)<br>Order 2021 Schedule 2 | Is replaced by | The Buckinghamshire Council<br>(Off-Street Parking Places)<br>Order 2021 Schedule 2<br>Revision 1 |