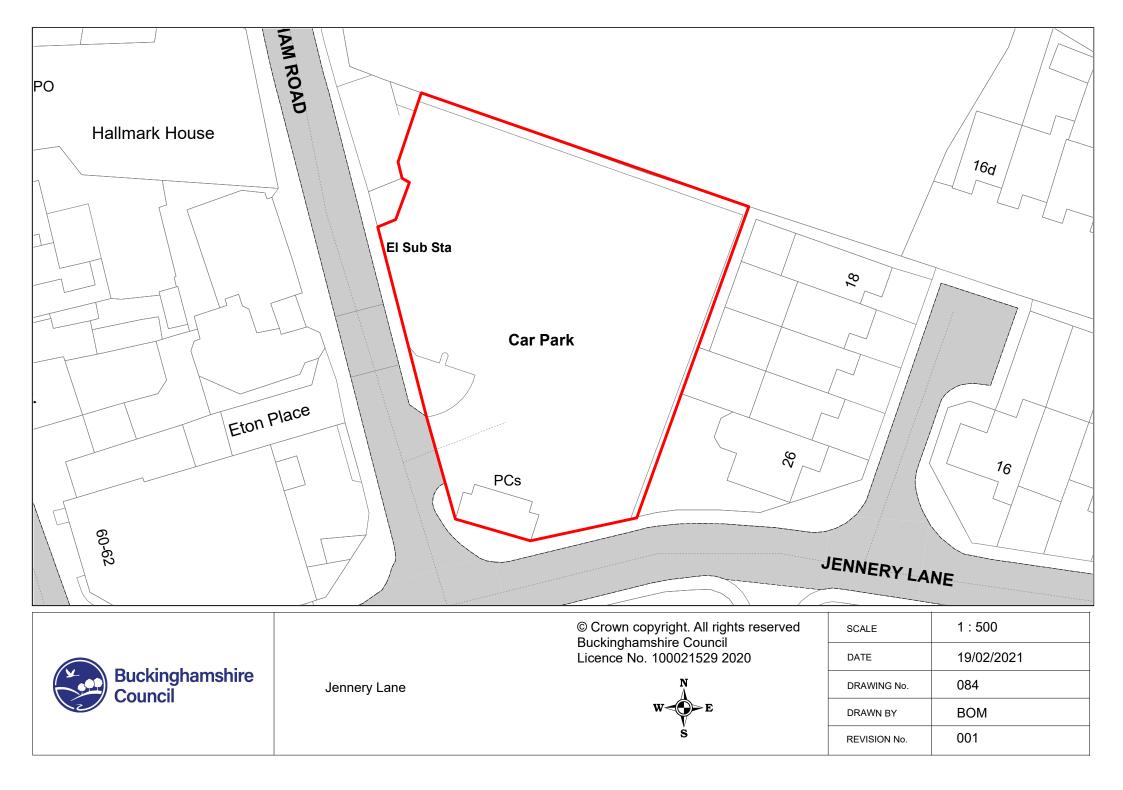

| Handy Cross Hub Access Roads | N<br>A                                                            | DRAWING No.  | 061        |
|                            |                              | W - E                                                             | DRAWN BY     | IWT        |
|                            |                              | Ś                                                                 | REVISION No. | 001        |









 © Crown copyright. All rights reserved Buckinghamshire Council Licence No. 100021529 2020
 SCALE
 1 : 750

 DATE
 19/02/2021

 DRAWING No.
 064

 DRAWN BY
 BOM

 REVISION No.
 001









































Buckinghamshire Council

Buryfield

Licence No. 100021529 2021

N

w-d-













001

**REVISION No.** 



























001

REVISION No.



Bells Hill Green



| SCALE        | 1 : 500    |
|--------------|------------|
| DATE         | 19/02/2021 |
| DRAWING No.  | 092        |
| DRAWN BY     | ВОМ        |
| REVISION No. | 001        |













| Buckinghamshire<br>Council | Denham Country Park | © Crown copyright. All rights reserved<br>Buckinghamshire Council<br>Licence No. 100021529 2020 | SCALE        | 1 : 1250   |
|----------------------------|---------------------|-------------------------------------------------------------------------------------------------|--------------|------------|
|                            |                     |                                                                                                 | DATE         | 19/02/2021 |
|