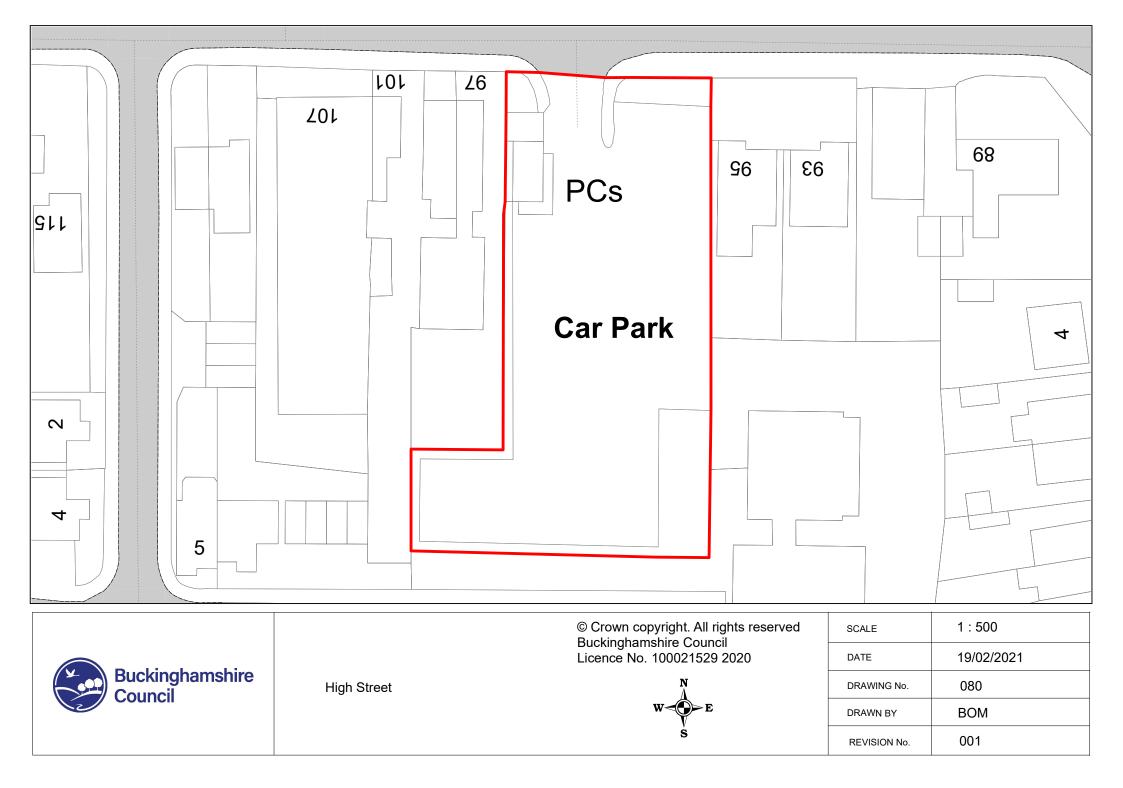

| The Buckinghamshire Council<br>(Off-Street Parking Places)<br>Order 2021 Schedule 1 | Is replaced by | The Buckinghamshire Council<br>(Off-Street Parking Places)<br>Order 2021 Schedule 1<br>Revision 1 |
|-------------------------------------------------------------------------------------|----------------|---------------------------------------------------------------------------------------------------|
| The Buckinghamshire Council<br>(Off-Street Parking Places)<br>Order 2021 Schedule 2 | Is replaced by | The Buckinghamshire Council<br>(Off-Street Parking Places)<br>Order 2021 Schedule 2<br>Revision 1 |