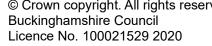

| (1)         | (2)                              | (3)                                               | (4)                                                                                                                                                                                  |                                  | (5)                                              | (6)                                           | (7)                                                                                                                                                                               |
|-------------|----------------------------------|---------------------------------------------------|--------------------------------------------------------------------------------------------------------------------------------------------------------------------------------------|----------------------------------|--------------------------------------------------|-----------------------------------------------|-----------------------------------------------------------------------------------------------------------------------------------------------------------------------------------|
| Map<br>Ref. | Name of Parking<br>Place         | Classes of<br>Vehicles<br>Permitted –<br>Note (2) | Days and Hours of Opera<br>Hours and Scale of Dail                                                                                                                                   |                                  | Maximum period<br>for which<br>vehicles may wait | Scale of other charges<br>in force – Note (4) | Other classes of vehicle parking permitted,<br>conditions and scale of charges – Note (2),<br>(3), (4) & (5)                                                                      |
|             |                                  |                                                   | See car park notice board parking charge refund sch                                                                                                                                  |                                  |                                                  |                                               |                                                                                                                                                                                   |
| 15.         | Cornwall's Meadow,<br>Buckingham | Class 7 & 9                                       | Open 24 hours.<br><u>Monday – Saturday inclus</u>                                                                                                                                    | ive                              | No limit                                         | None                                          | Class 3 FOC displaying a valid Disabled<br>Person's Badge.                                                                                                                        |
|             |                                  |                                                   | Between 08:30 and 17:00<br>Up to 3 hours -<br>Up to 4 hours -<br>Up to 5 hours -<br>Over 5 hours -<br>Evenings, Sundays and Ba                                                       | £0.50<br>£1.00<br>£1.50<br>£2.50 |                                                  |                                               | Market Trader bays are operational on<br>Tuesdays and/or Saturdays as signed. A<br>valid Market Trader permit and a valid pay<br>and display ticket (£2.50) must be<br>displayed. |
| 16.         | Western Avenue,                  | Class 7 & 9                                       | All day -<br>Open 24 hours -                                                                                                                                                         | FOC                              | No limit                                         | None                                          | None                                                                                                                                                                              |
| 10.         | Buckingham                       |                                                   | Open 24 nours                                                                                                                                                                        | 100                              | Nomine                                           | None                                          | None                                                                                                                                                                              |
| 17.         | Stratford Fields,<br>Buckingham  | Class 9                                           | Opening hours:<br>Mon-Fri 8:00 to 18:00<br>Saturday 8:00 to 12:30<br>Outside of these hours the<br>sole use of the sports club<br>available for public use<br>Sunday/Bank Holidays – | and is therefore not             | Limited to public opening times.                 | None                                          | None                                                                                                                                                                              |
| 18.         | Wendover Library,<br>Wendover    | Class 9                                           | Open 24 hours.<br><u>Monday – Saturday inclus</u><br>Between 07:30 and 18:30<br>Up to 1 hour -                                                                                       |                                  | No limit                                         | None                                          | Class 3 FOC displaying a valid Disabled<br>Person's Badge.                                                                                                                        |