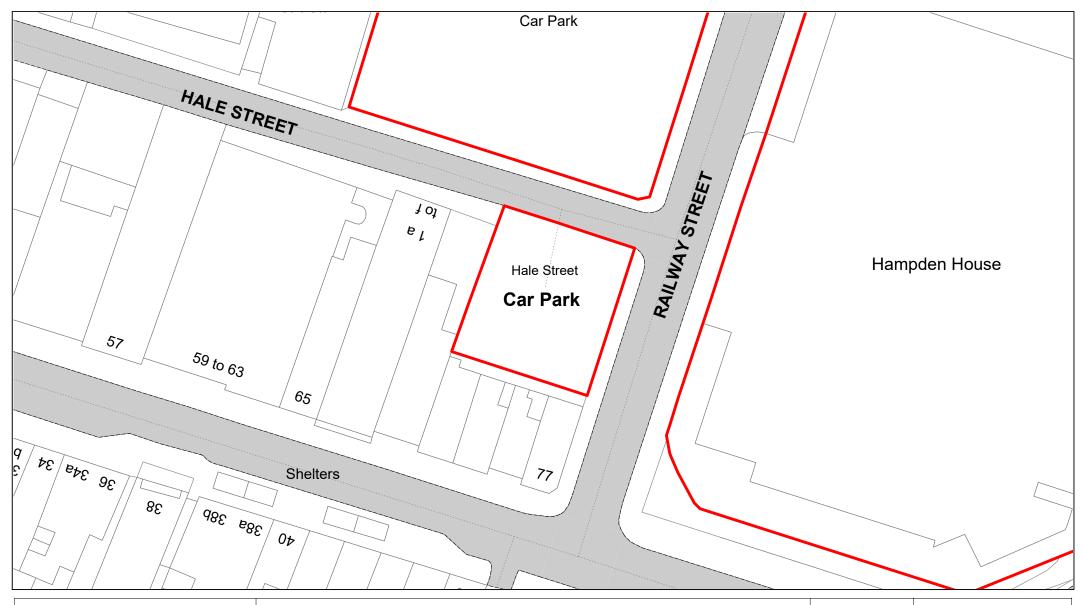

Waterside North

| SCALE       | 1 : 750    |
|-------------|------------|
| DATE        | 19/02/2021 |
| DRAWING No. | 006        |
| DRAWN BY    | ВОМ        |
|             |            |

Hale Street

| SCALE       | 1 : 500    |
|-------------|------------|
| DATE        | 19/02/2021 |
| DRAWING No. | 007        |
| DRAWN BY    | ВОМ        |
|             |            |