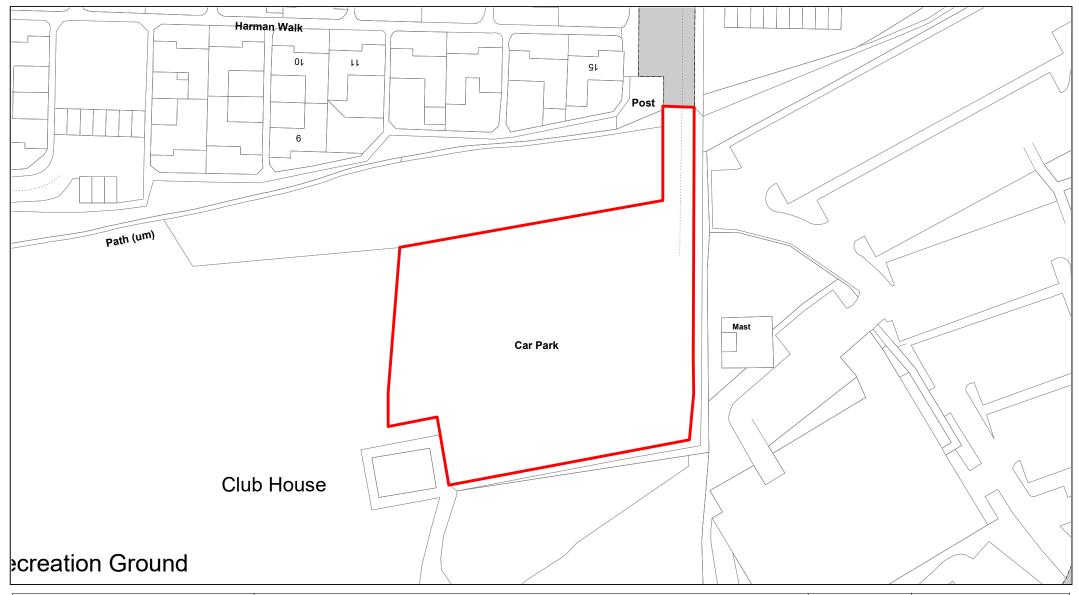

|            |





Institute Road



| SCALE       | 1 : 500    |
|-------------|------------|
| DATE        | 19/02/2021 |
| DRAWING No. | 040        |
| DRAWN BY    | ВОМ        |
|             |            |





The Mount



| SCALE       | 1 : 750    |
|-------------|------------|
| DATE        | 19/02/2021 |
| DRAWING No. | 041        |
| DRAWN BY    | ВОМ        |
|             |            |





Horns Lane



| SCALE       | 1 : 500    |
|-------------|------------|
| DATE        | 19/02/2021 |
| DRAWING No. | 042        |
| DRAWN BY    | ВОМ        |
|             |            |





Wakeman Road



| SCALE       | 1 : 500    |
|-------------|------------|
| DATE        | 19/02/2021 |
| DRAWING No. | 043        |
| DRAWN BY    | ВОМ        |
|             |            |





Holmers Farm Recreation Ground



| SCALE       | 1 : 750    |
|-------------|------------|
| DATE        | 19/02/2021 |
| DRAWING No. | 044        |
| DRAWN BY    | ВОМ        |
|             |            |





**Booker Recreational Ground** 



| SCALE       | 1 : 750    |
|-------------|------------|
| DATE        | 19/02/2021 |
| DRAWING No. | 045        |
| DRAWN BY    | ВОМ        |
|             |            |





Hazlemere Recreation Ground



| SCALE       | 1 : 750    |
|-------------|------------|
| DATE        | 19/02/2021 |
| DRAWING No. | 046        |
| DRAWN BY    | ВОМ        |
|             |            |





Totteridge Recreational Ground



| SCALE       | 1 : 500    |
|-------------|------------|
| DATE        | 19/02/2021 |
| DRAWING No. | 047        |
| DRAWN B