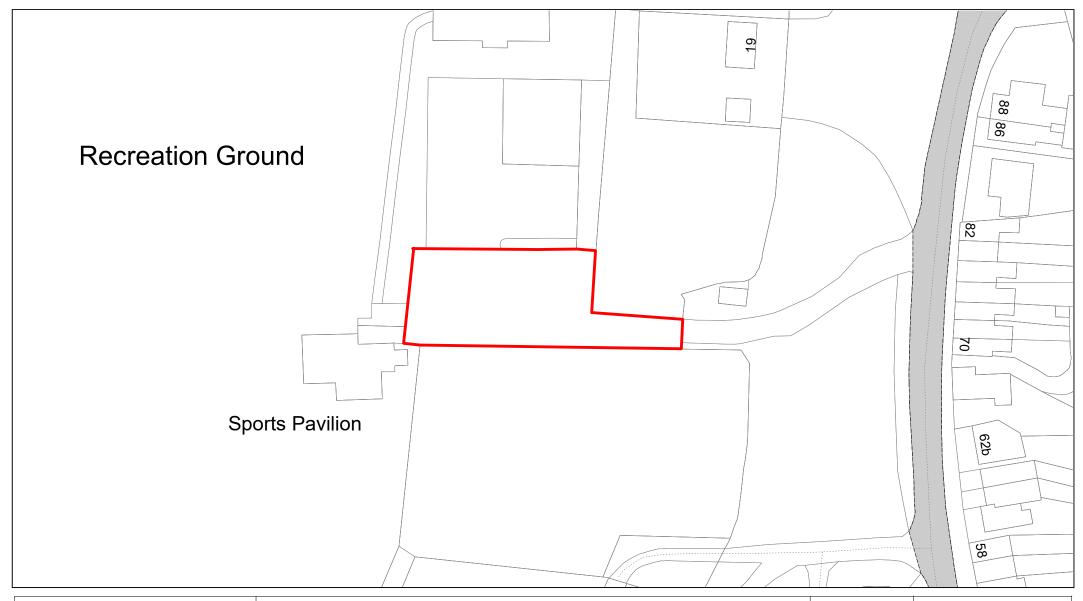

reation Ground** 



| SCALE       | 1 : 500    |
|-------------|------------|
| DATE        | 19/02/2021 |
| DRAWING No. | 052        |
| DRAWN BY    | ВОМ        |
|             |            |





**Beaumont Way** 



| SCALE       | 1 : 750    |
|-------------|------------|
| DATE        | 19/02/2021 |
| DRAWING No. | 053        |
| DRAWN BY    | ВОМ        |
|             |            |





Gossmore Recreation Ground



| SCALE       | 1 : 750    |
|-------------|------------|
| DATE        | 19/02/2021 |
| DRAWING No. | 054        |
| DRAWN BY    | ВОМ        |
|             |            |





Red Lion Way



| SCALE       | 1 : 500    |
|-------------|------------|
| DATE        | 19/02/2021 |
| DRAWING No. | 055        |
| DRAWN BY    | ВОМ        |
|             |            |





Handleton Common



| SCALE       | 1 : 750    |
|-------------|------------|
| DATE        | 19/02/2021 |
| DRAWING No. | 056        |
| DRAWN BY    | ВОМ        |
|             |            |





Station Approach



| SCALE       | 1 : 500    |
|-------------|------------|
| DATE        | 19/02/2021 |
| DRAWING No. | 057        |
| DRAWN BY    | ВОМ        |
|             |            |





Wades Park



| SCALE       | 1 : 500    |
|-------------|------------|
| DATE        | 19/02/2021 |
| DRAWING No. | 058        |
| DRAWN BY    | ВОМ        |
|             |            |





Town Hall



| SCALE       | 1 : 500    |
|-------------|------------|
| DATE        | 19/02/2021 |
| DRAWING No. | 059        |
| DRAWN BY    | ВОМ        |
|             |            |





The Rye (Abbe