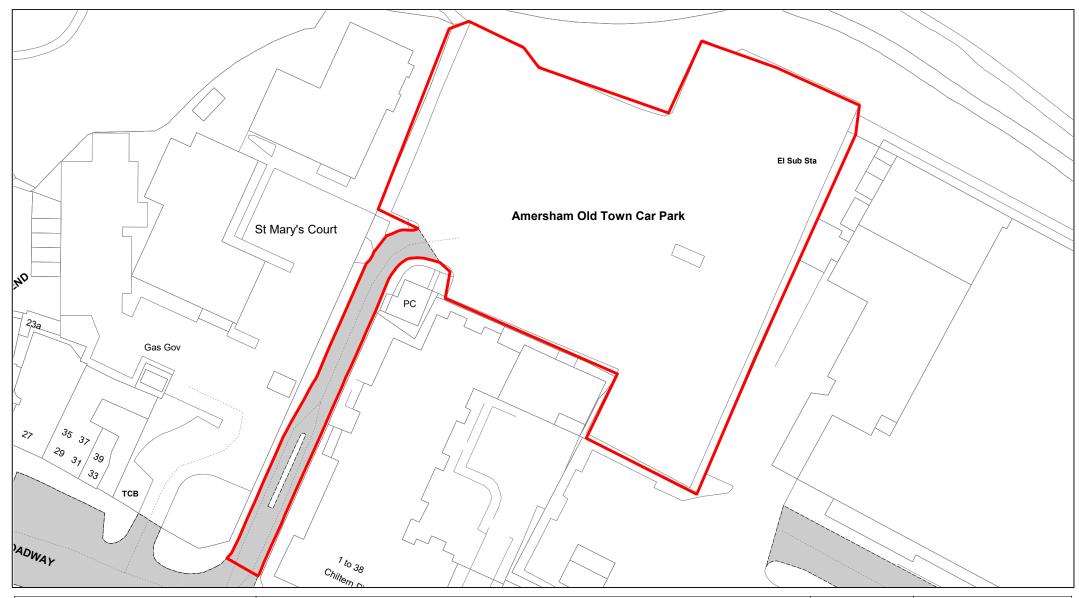

Amersham Old Town

| SCALE       | 1 : 750    |
|-------------|------------|
| DATE        | 19/02/2021 |
| DRAWING No. | 068        |
| DRAWN BY    | ВОМ        |
|             |            |

Council Offices Chiltern Avenue