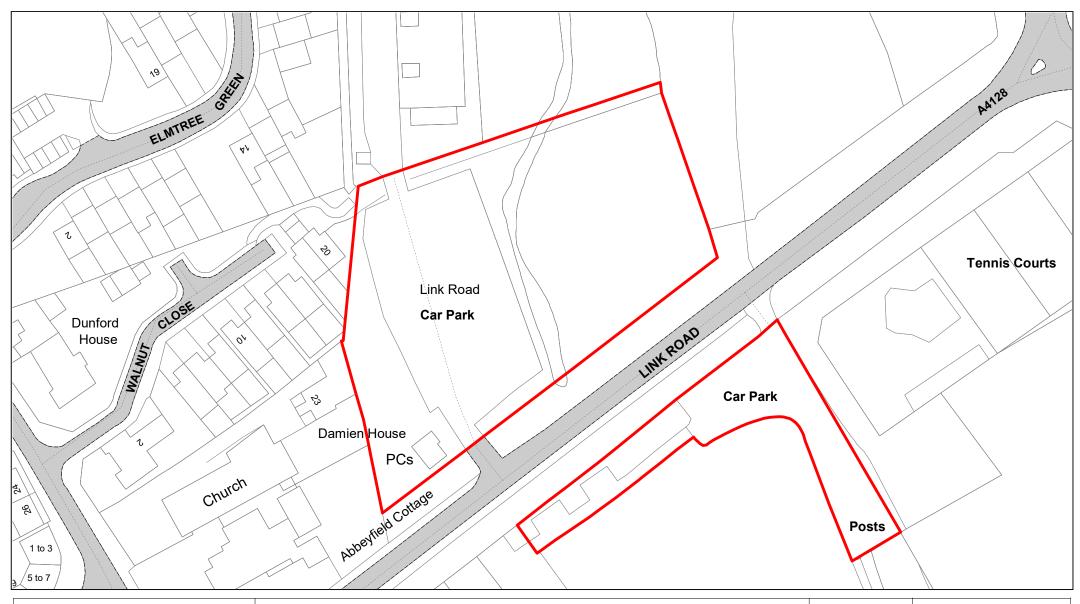

Link Road

| SCALE       | 1 : 1000   |
|-------------|------------|
| DATE        | 19/02/2021 |
| DRAWING No. | 080        |
| DRAWN BY    | ВОМ        |
|             |            |

Altons, Burkes Road