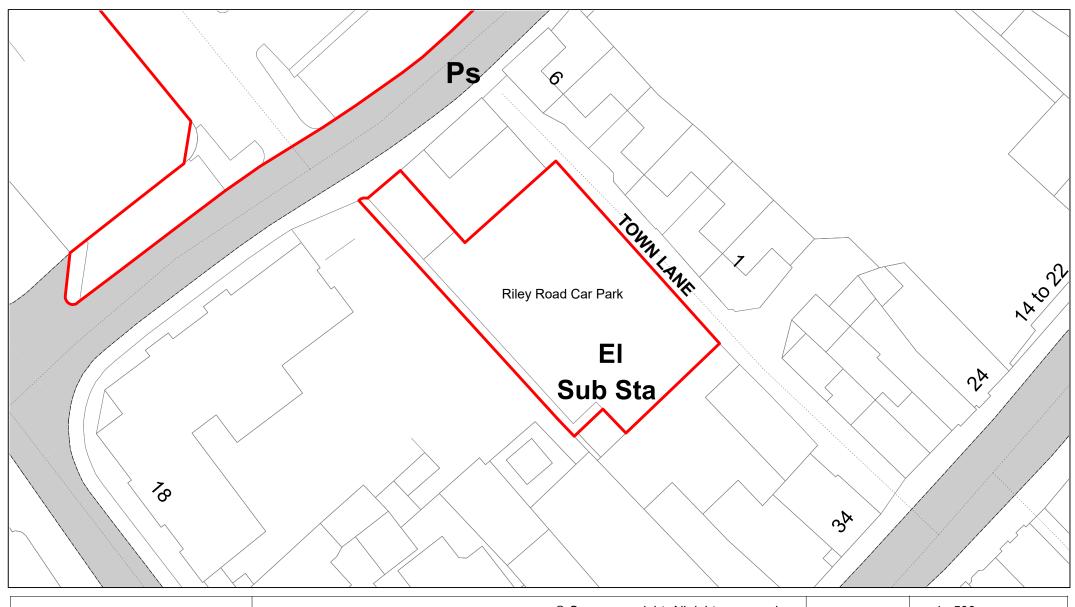

| SCALE       | 1 : 1000   |
|-------------|------------|
| DATE        | 19/02/2021 |
| DRAWING No. | 034        |
| DRAWN BY    | вом        |
|             |            |

Riley Road

| SCALE       | 1 : 500    |
|-------------|------------|
| DATE        | 19/02/2021 |
| DRAWING No. | 035        |
| DRAWN BY    | ВОМ        |
|             |            |