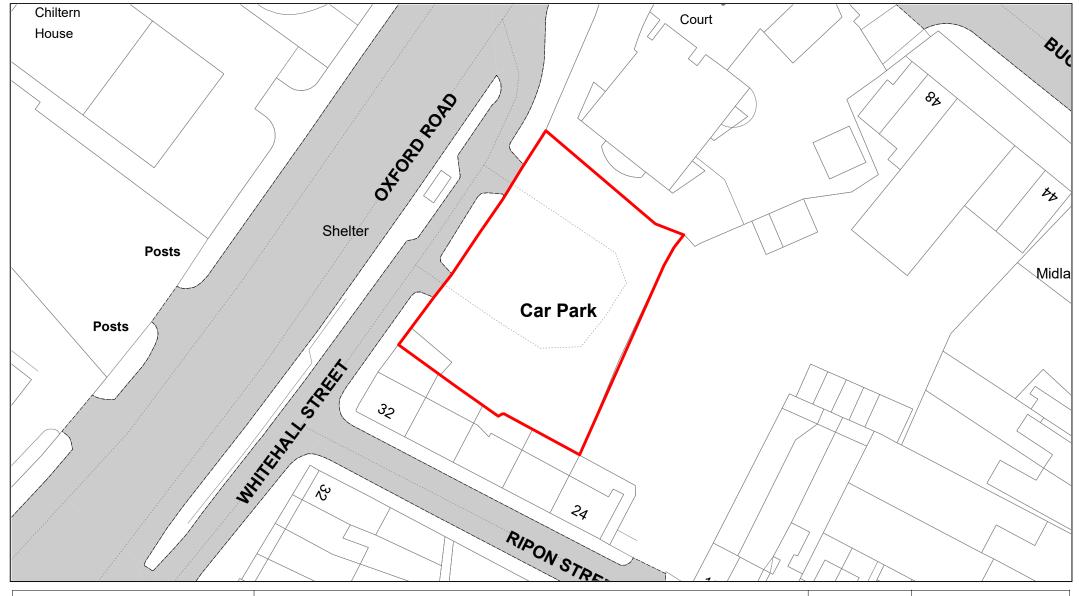

Hampden House

| SCALE       | 1 : 750    |
|-------------|------------|
| DATE        | 19/02/2021 |
| DRAWING No. | 008        |
| DRAWN BY    | ВОМ        |
|             |            |

Whitehall Street