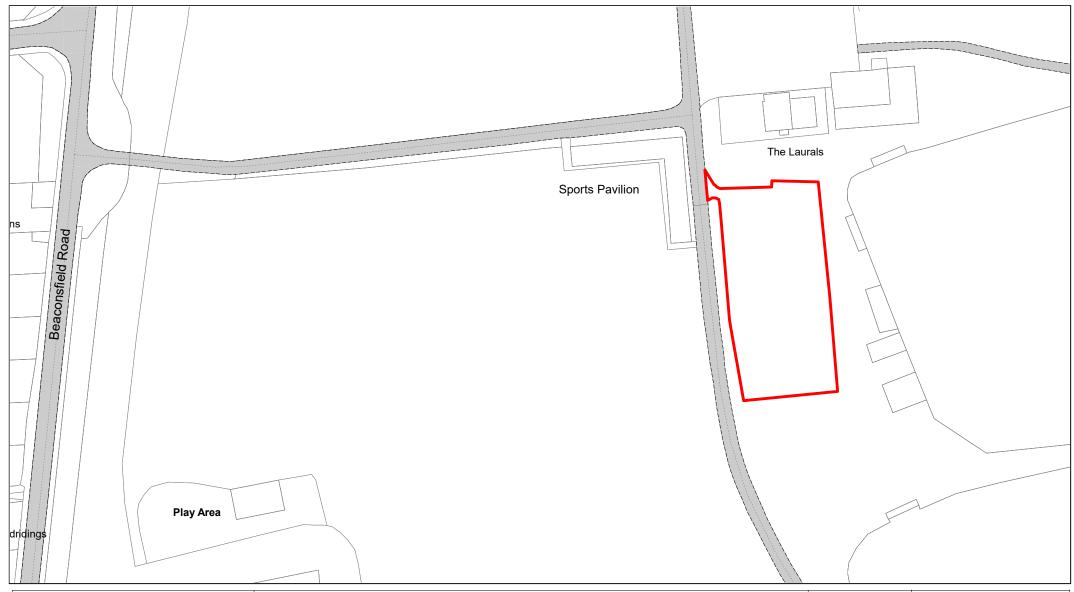

|





Packhorse Road



| SCALE       | 1 : 750    |
|-------------|------------|
| DATE        | 19/02/2021 |
| DRAWING No. | 090        |
| DRAWN BY    | ВОМ        |
|             |            |





Station Road



| SCALE       | 1 : 750    |
|-------------|------------|
| DATE        | 19/02/2021 |
| DRAWING No. | 091        |
| DRAWN BY    | ВОМ        |
|             |            |





**Bolds Court** 



| SCALE       | 1 : 500    |
|-------------|------------|
| DATE        | 19/02/2021 |
| DRAWING No. | 092        |
| DRAWN BY    | ВОМ        |
|             |            |





Bells Hill Green



| SCALE       | 1 : 500    |
|-------------|------------|
| DATE        | 19/02/2021 |
| DRAWING No. | 093        |
| DRAWN BY    | ВОМ        |
|             |            |





Farnham Park Playing Fields



| SCALE       | 1 : 1250   |
|-------------|------------|
| DATE        | 19/02/2021 |
| DRAWING No. | 094        |
| DRAWN BY    | ВОМ        |
|             |            |





South Buckinghamshire Golf Club



| SCALE       | 1 : 1250   |
|-------------|------------|
| DATE        | 19/02/2021 |
| DRAWING No. | 095        |
| DRAWN BY    | ВОМ        |
|             |            |





South Buckinghamshire Golf Academy



| SCALE       | 1 : 1000   |
|-------------|------------|
| DATE        | 19/02/2021 |
| DRAWING No. | 096        |
| DRAWN BY    | вом        |
|             |            |





Black Park Country Park



| SCALE       | 1 : 1750   |
|-------------|------------|
| DATE        | 19/02/2021 |
| DRAWING No. | 097        |
| DRAWN BY