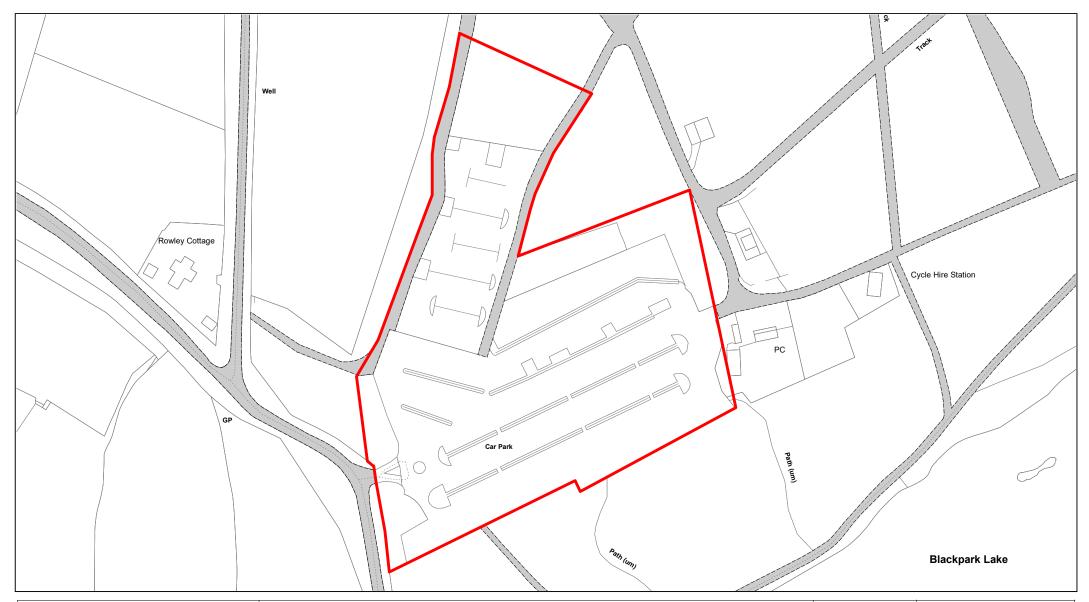

| SCALE       | 1 : 1000   |
|-------------|------------|
| DATE        | 19/02/2021 |
| DRAWING No. | 096        |
| DRAWN BY    | вом        |
|             |            |

Black Park Country Park

| SCALE       | 1 : 1750   |
|-------------|------------|
| DATE        | 19/02/2021 |
| DRAWING No. | 097        |
| DRAWN BY    | ВОМ        |
|             |            |