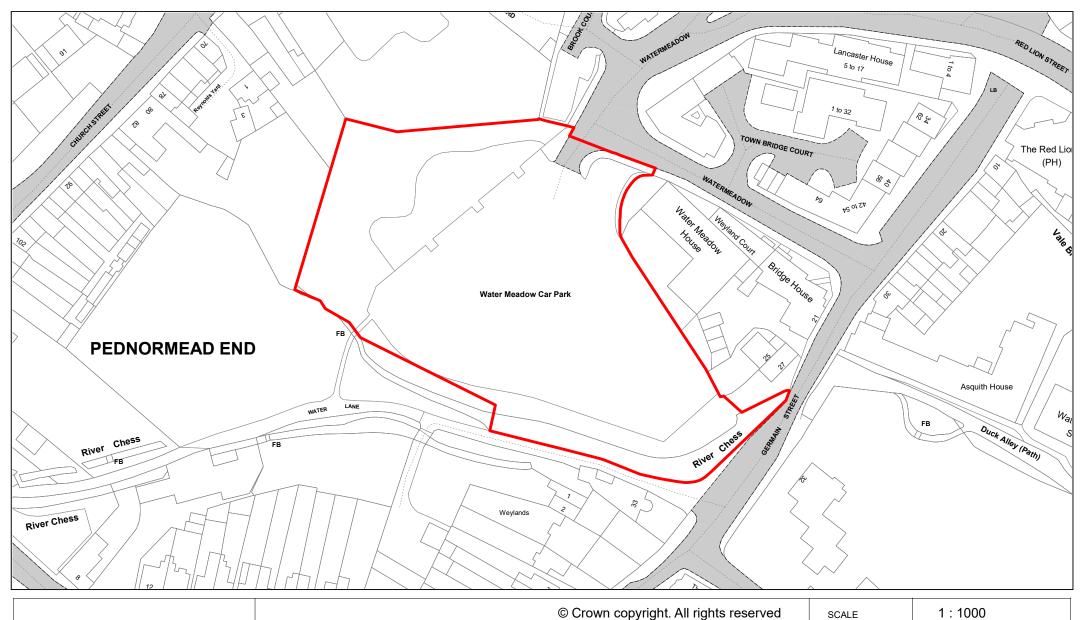

Water Meadow

| SCALE       | 1 : 1000   |
|-------------|------------|
| DATE        | 19/02/2021 |
| DRAWING No. | 078        |
| DRAWN BY    | ВОМ        |
|             |            |

Buryfield

| SCALE       | 1 : 500    |
|-------------|------------|
| DATE        | 19/02/2021 |
| DRAWING No. | 079        |
| DRAWN BY    | вом        |
|             |            |