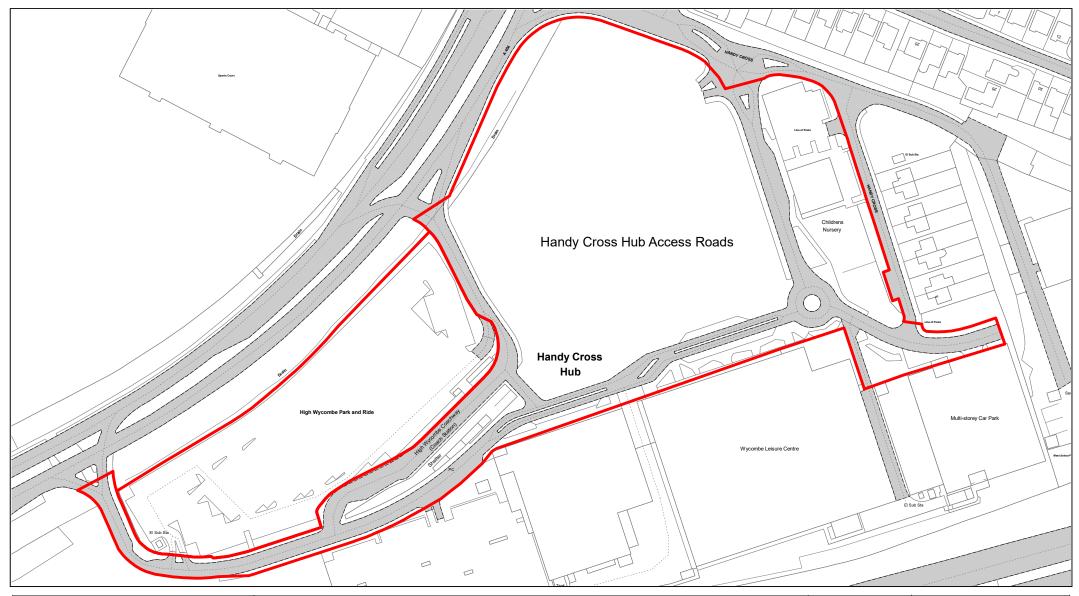

Handy Cross Hub Access Roads

| SCALE       | 1 : 1750   |
|-------------|------------|
| DATE        | 19/02/2021 |
| DRAWING No. | 062        |
| DRAWN BY    | ВОМ        |
|             |            |