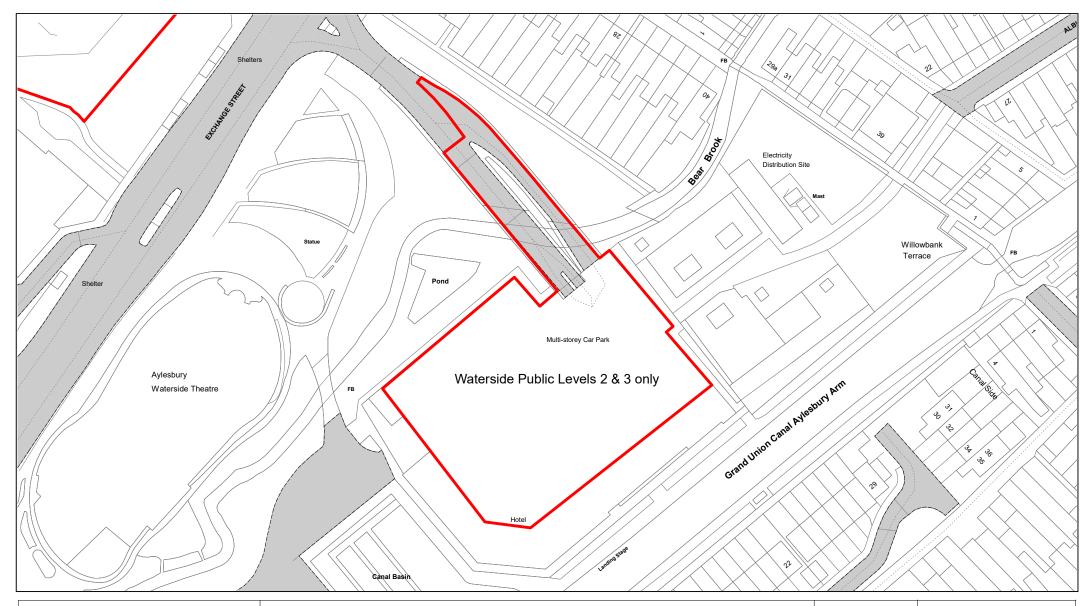

Waterside Public Levels 2 & 3 only

| SCALE       | 1 : 1000   |
|-------------|------------|
| DATE        | 19/02/2021 |
| DRAWING No. | 005        |
| DRAWN BY    | ВОМ        |
|             |            |