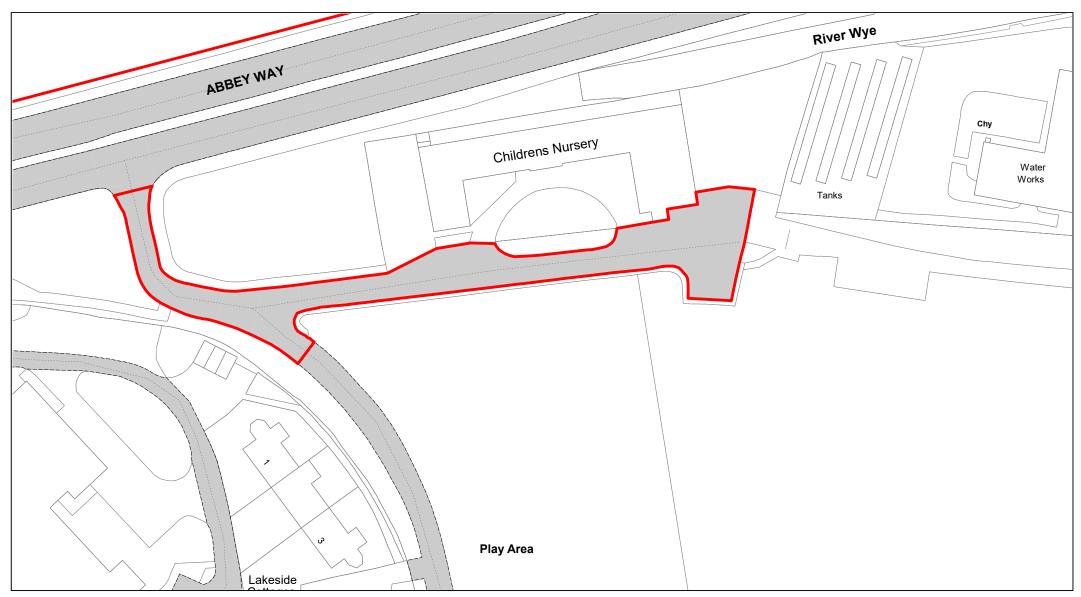

Town Hall

| SCALE       | 1 : 500    |
|-------------|------------|
| DATE        | 19/02/2021 |
| DRAWING No. | 059        |
| DRAWN BY    | ВОМ        |
|             |            |

The Rye (Abbey Way)

| SCALE       | 1 : 750    |
|-------------|------------|
| DATE        | 19/02/2021 |
| DRAWING No. | 060        |
| DRAWN BY    | вом        |
|             |            |

The Rye (Bassetbury Lane)

| SCALE       | 1 : 1250   |
|-------------|------------|
| DATE        | 19/02/2021 |
| DRAWING No. | 061        |
| DRAWN BY    | ВОМ        |
|             |            |