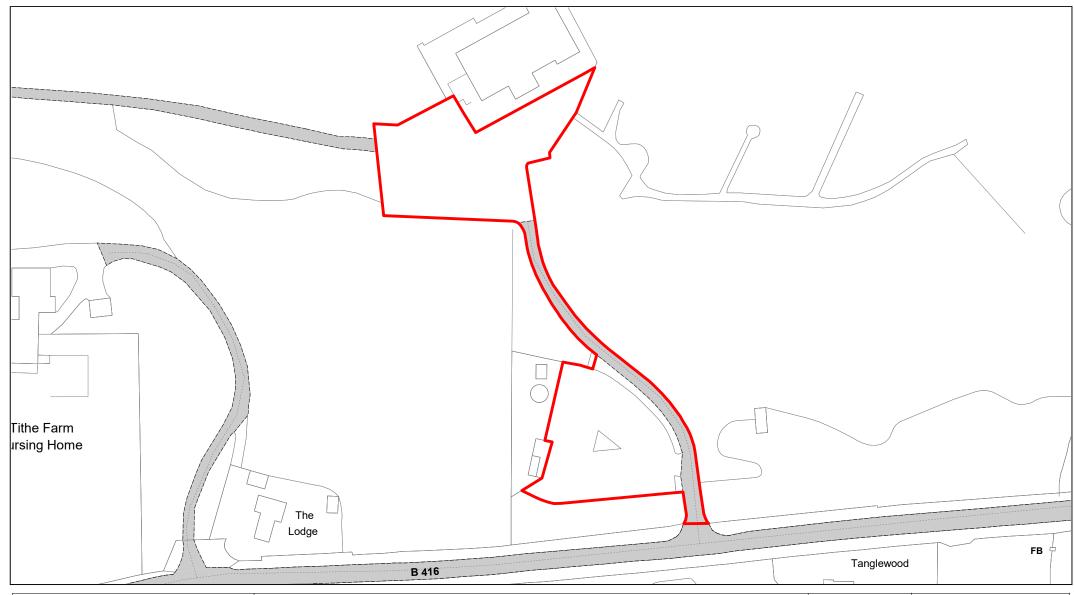

Station Road



| SCALE       | 1 : 750    |
|-------------|------------|
| DATE        | 19/02/2021 |
| DRAWING No. | 091        |
| DRAWN BY    | ВОМ        |
|             |            |





**Bolds Court** 



| SCALE       | 1 : 500    |
|-------------|------------|
| DATE        | 19/02/2021 |
| DRAWING No. | 092        |
| DRAWN BY    | ВОМ        |
|             |            |





Bells Hill Green



| SCALE       | 1 : 500    |
|-------------|------------|
| DATE        | 19/02/2021 |
| DRAWING No. | 093        |
| DRAWN BY    | ВОМ        |
|             |            |





Farnham Park Playing Fields



| SCALE       | 1 : 1250   |
|-------------|------------|
| DATE        | 19/02/2021 |
| DRAWING No. | 094        |
| DRAWN BY    | ВОМ        |
|             |            |





South Buckinghamshire Golf Club



| SCALE       | 1 : 1250   |
|-------------|------------|
| DATE        | 19/02/2021 |
| DRAWING No. | 095        |
| DRAWN BY    | ВОМ        |
|             |            |





South Buckinghamshire Golf Academy



| SCALE       | 1 : 1000   |
|-------------|------------|
| DATE        | 19/02/2021 |
| DRAWING No. | 096        |
| DRAWN BY    | вом        |
|             |            |





Black Park Country Park



| SCALE       | 1 : 1750   |
|-------------|------------|
| DATE        | 19/02/2021 |
| DRAWING No. | 097        |
| DRAWN BY    | ВОМ        |
|             |            |





Langley Park Country Park



| SCALE       | 1 : 1500   |
|-------------|------------|
| DATE        | 19/02/2021 |
| DRAWING No. | 098        |
| DRAWN BY