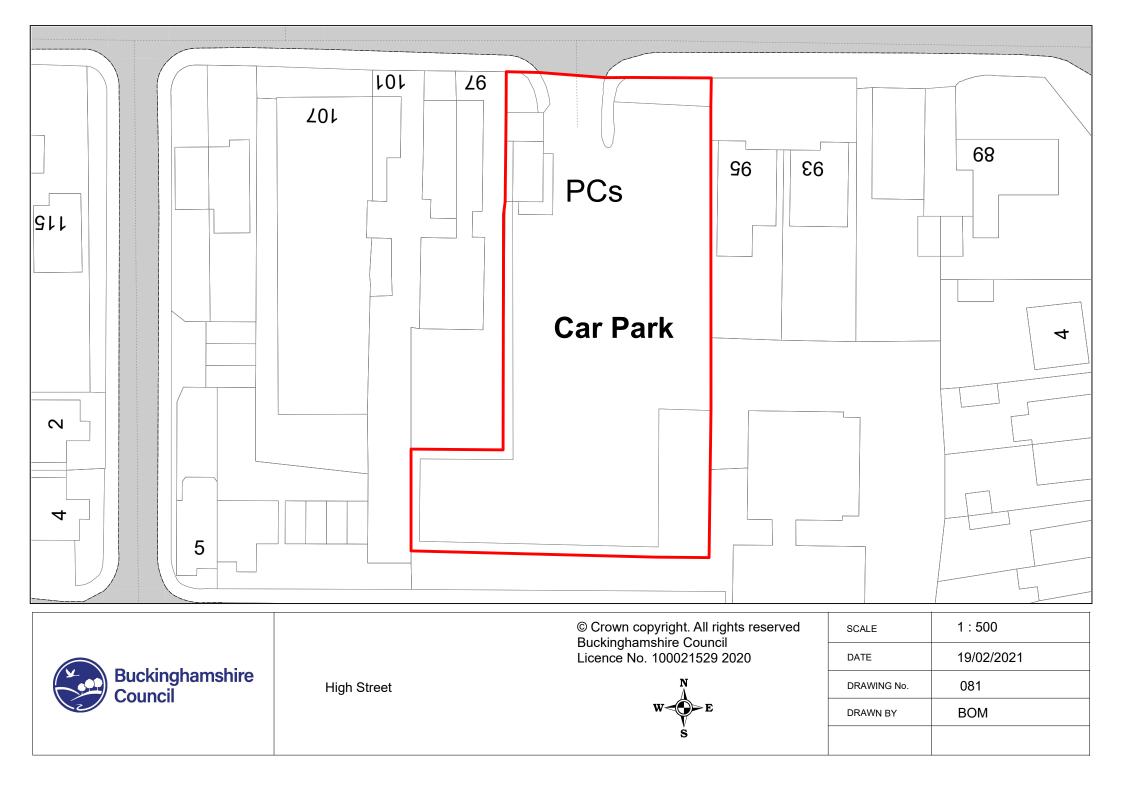

Link Road

| SCALE       | 1 : 1000   |
|-------------|------------|
| DATE        | 19/02/2021 |
| DRAWING No. | 080        |
| DRAWN BY    | ВОМ        |
|             |            |

Altons, Burkes Road