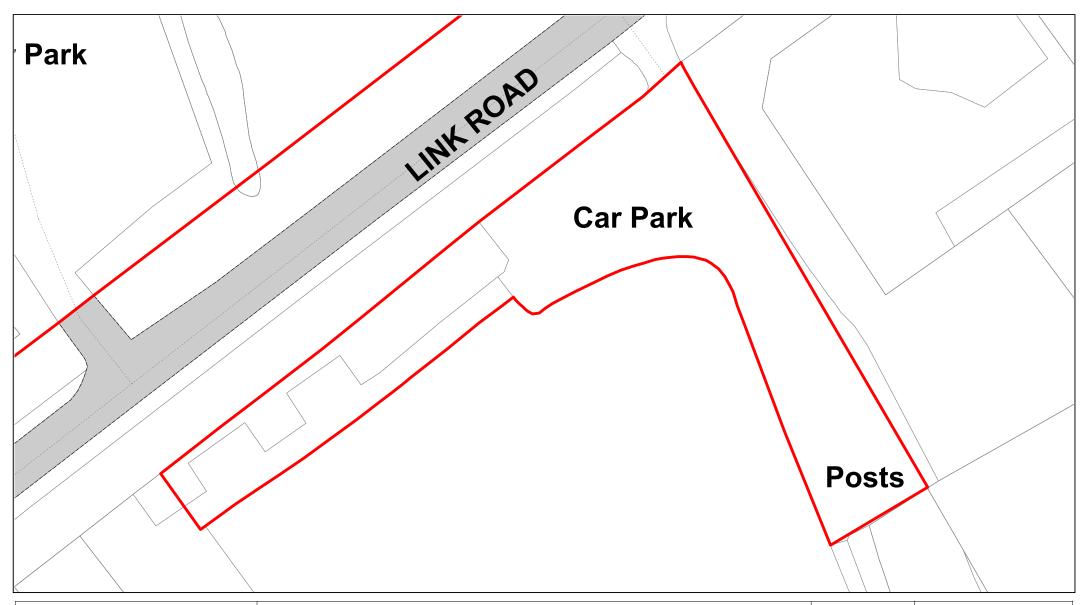

Link Road

| SCALE       | 1 : 1000   |
|-------------|------------|
| DATE        | 19/02/2021 |
| DRAWING No. | 080        |
| DRAWN BY    | ВОМ        |
|             |            |

Altons, Burkes Road