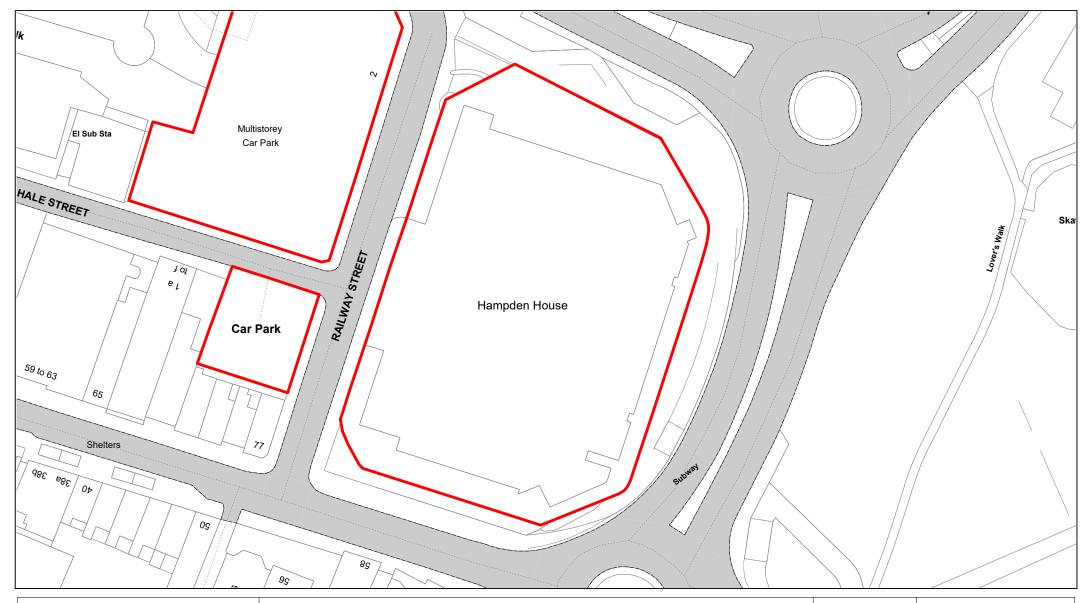

Hampden House

| SCALE       | 1 : 750    |
|-------------|------------|
| DATE        | 19/02/2021 |
| DRAWING No. | 008        |
| DRAWN BY    | ВОМ        |
|             |            |

Whitehall Street