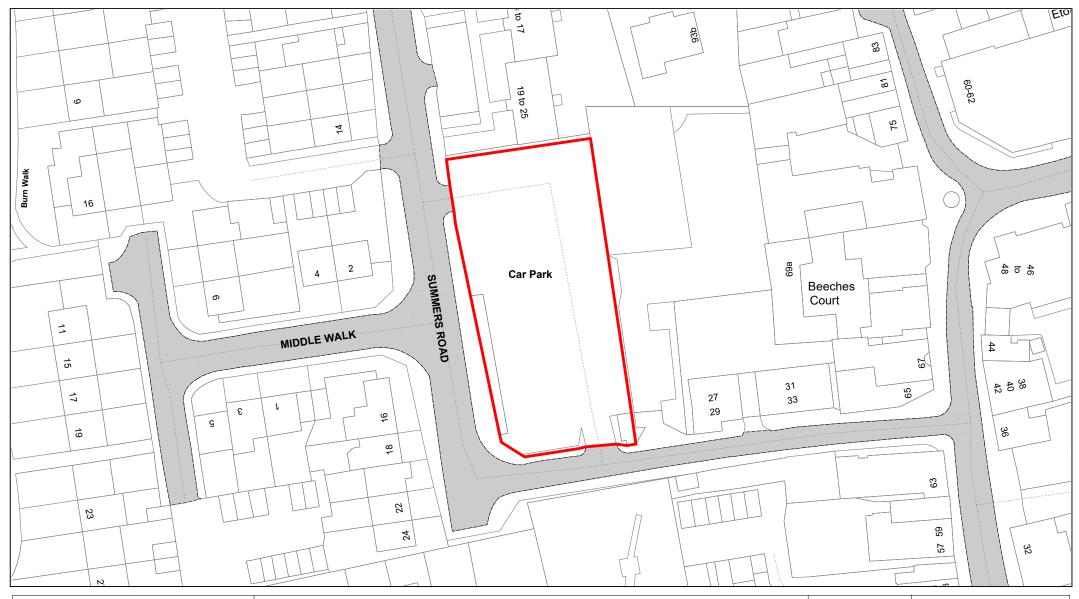

**Neville Court** 

| SCALE       | 1 : 1250   |
|-------------|------------|
| DATE        | 19/02/2021 |
| DRAWING No. | 086        |
| DRAWN BY    | ВОМ        |
|             |            |

Summers Road