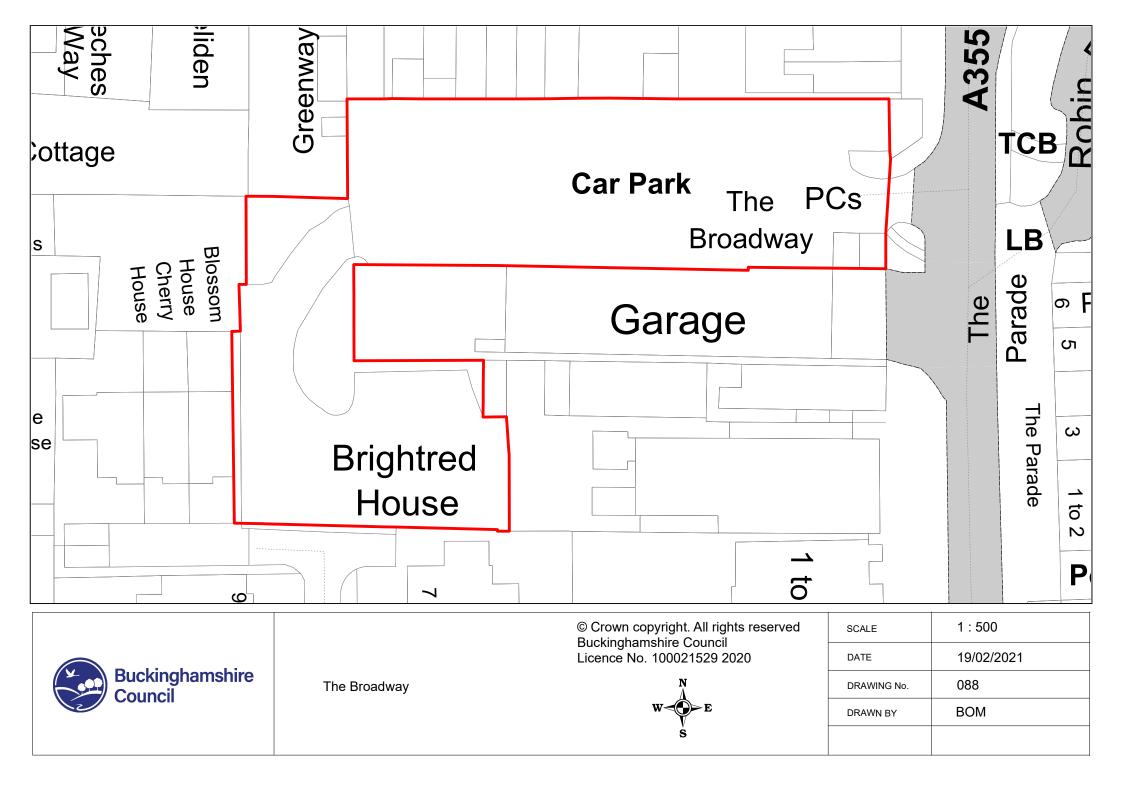

| SCALE       | 1 : 750    |
|-------------|------------|
| DATE        | 19/02/2021 |
| DRAWING No. | 087        |
| DRAWN BY    | ВОМ        |
|             |            |

Bulstrode Way

| SCALE       | 1 : 500    |
|-------------|------------|
| DATE        | 19/02/2021 |
| DRAWING No. | 089        |
| DRAWN BY    | ВОМ        |
|             |            |