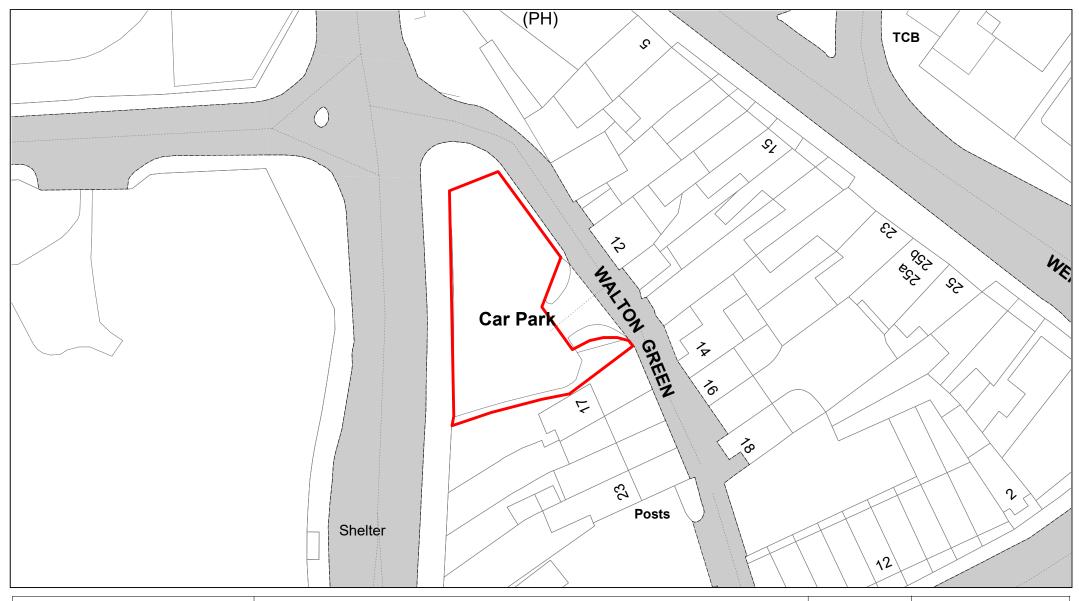

Walton Green

| SCALE       | 1 : 500    |
|-------------|------------|
| DATE        | 19/02/2021 |
| DRAWING No. | 011        |
| DRAWN BY    | ВОМ        |
|             |            |

Anchor Lane

| SCALE       | 1 : 500    |
|-------------|------------|
| DATE        | 19/02/2021 |
| DRAWING No. | 012        |
| DRAWN BY    | ВОМ        |
|             |            |