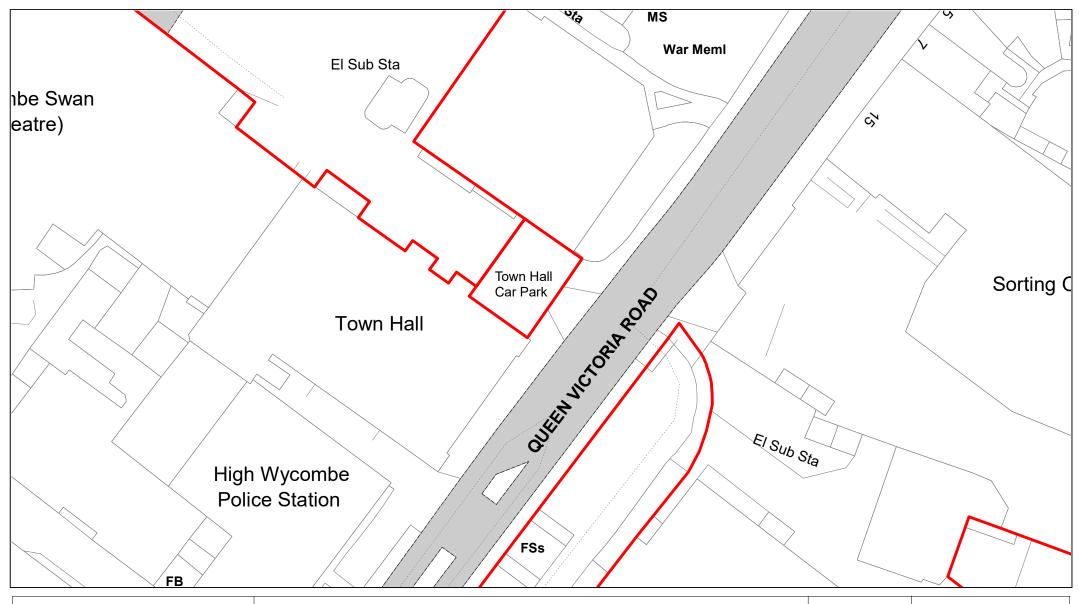

Town Hall

| SCALE       | 1 : 500    |
|-------------|------------|
| DATE        | 19/02/2021 |
| DRAWING No. | 059        |
| DRAWN BY    | ВОМ        |
|             |            |

The Rye (Abbey Way)