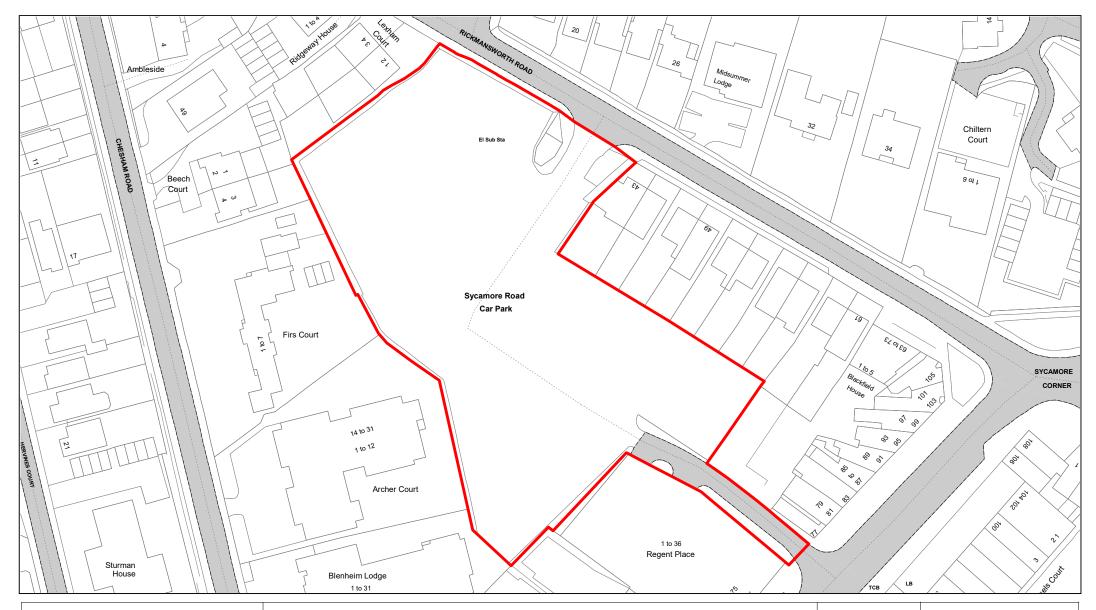

| SCALE       | 1 : 500    |
|-------------|------------|
| DATE        | 19/02/2021 |
| DRAWING No. | 066        |
| DRAWN BY    | вом        |
|             |            |

Sycamore Road

| SCALE       | 1 : 1000   |
|-------------|------------|
| DATE        | 19/02/2021 |
| DRAWING No. | 067        |
| DRAWN BY    | ВОМ        |
|             |            |