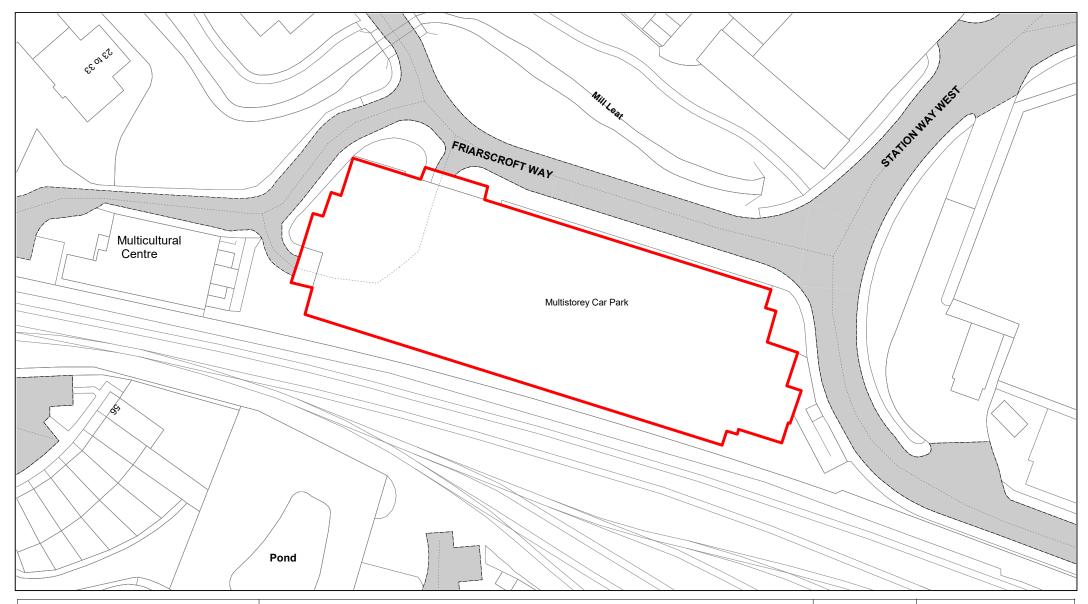

| SCALE       | 1 : 500    |
|-------------|------------|
| DATE        | 19/02/2021 |
| DRAWING No. | 009        |
| DRAWN BY    | ВОМ        |
|             |            |

Friarscroft

| SCALE       | 1 : 750     |
|-------------|-------------|
| DATE        | T19/02/2021 |
| DRAWING No. | 010         |
| DRAWN BY    | ВОМ         |
|             |             |