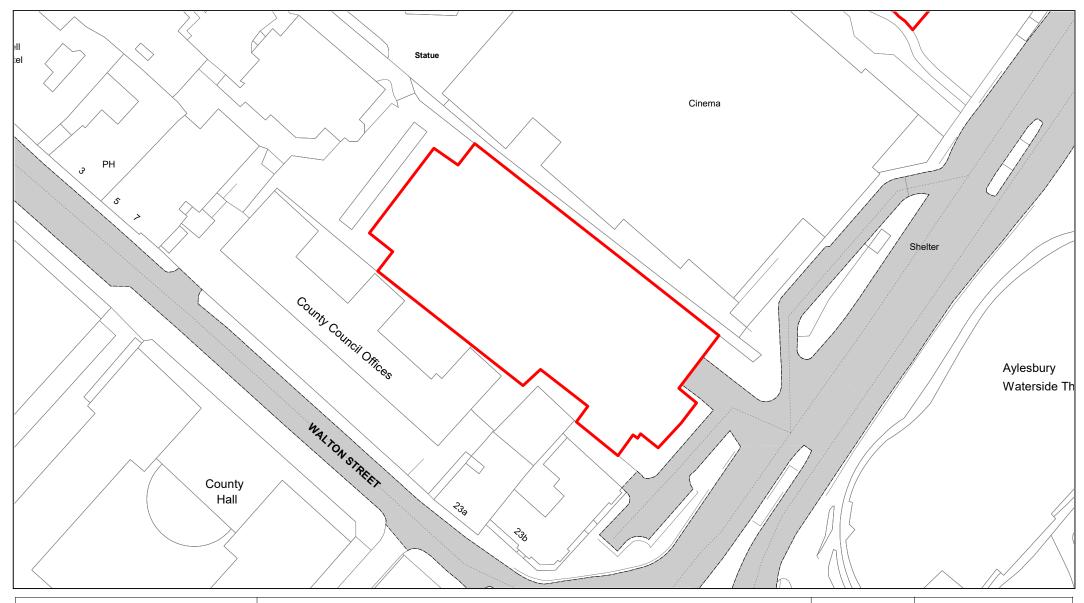

Upper Hundreds

| SCALE       | 1 : 750    |
|-------------|------------|
| DATE        | 19/02/2021 |
| DRAWING No. | 001        |
| DRAWN BY    | ВОМ        |
|             |            |

Walton Street