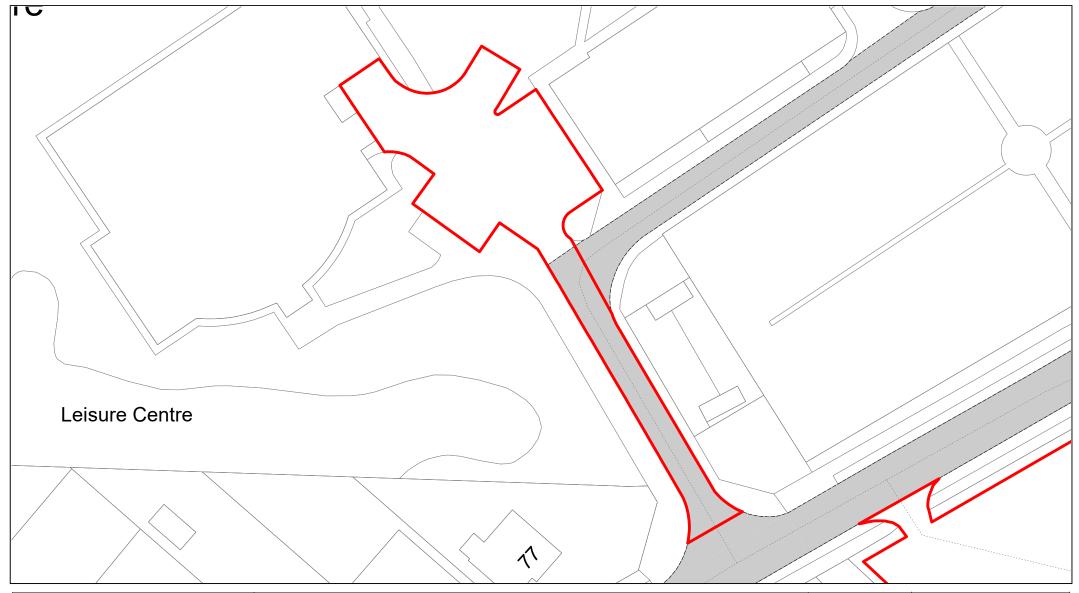

Aqua Vale

| SCALE       | 1 : 1000   |
|-------------|------------|
| DATE        | 19/02/2021 |
| DRAWING No. | 013        |
| DRAWN BY    | ВОМ        |
|             |            |

Swan Pool Leisure Centre