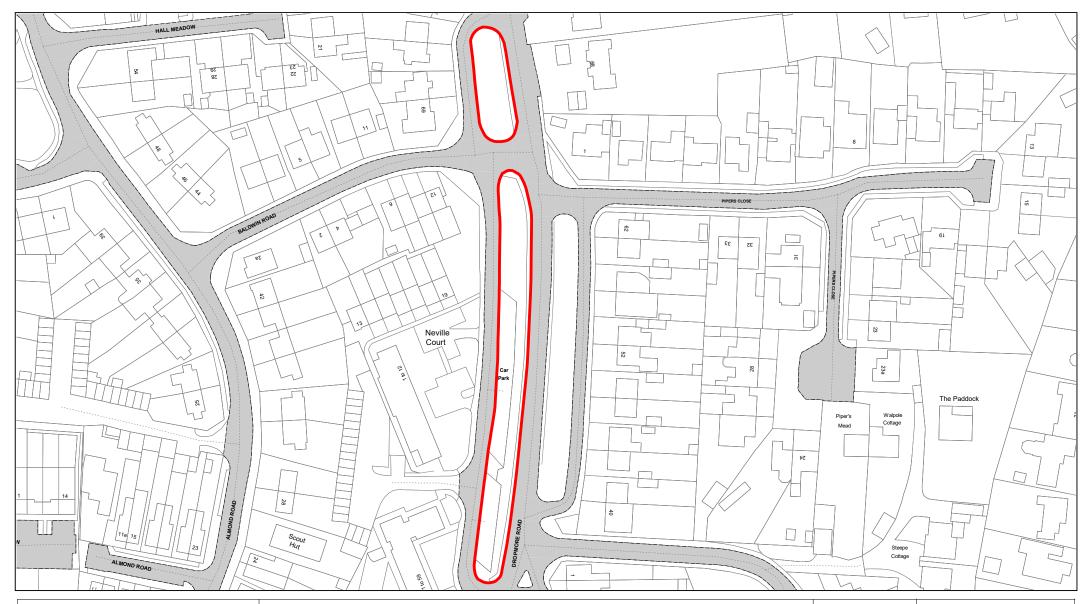

**Neville Court** 

| SCALE       | 1 : 1250   |
|-------------|------------|
| DATE        | 19/02/2021 |
| DRAWING No. | 086        |
| DRAWN BY    | ВОМ        |
|             |            |

Summers Road