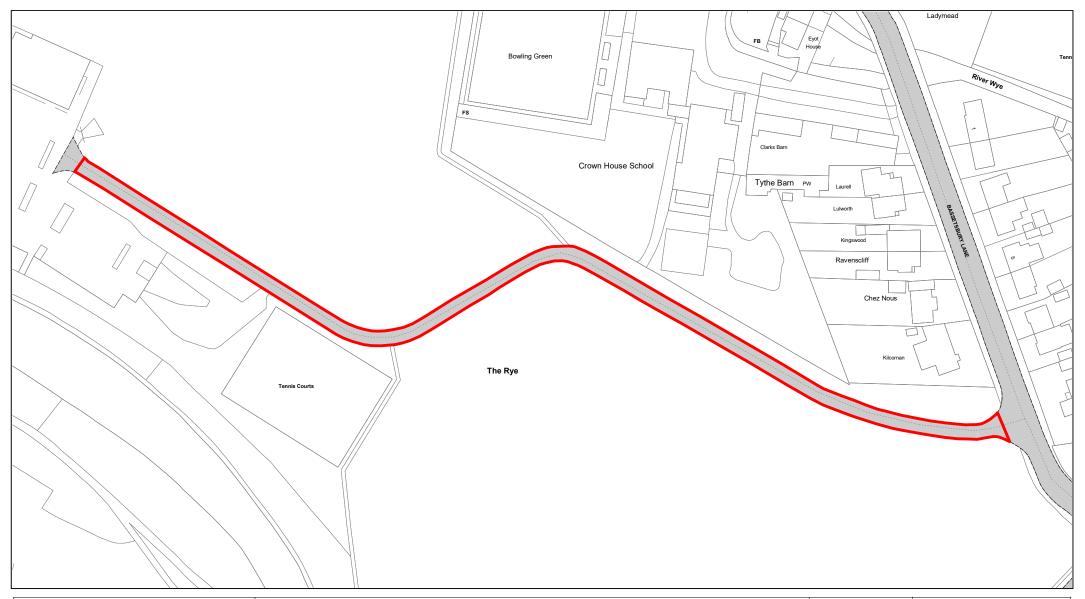

| SCALE       | 1 : 750    |
|-------------|------------|
| DATE        | 19/02/2021 |
| DRAWING No. | 060        |
| DRAWN BY    | вом        |
|             |            |

The Rye (Bassetbury Lane)

| SCALE       | 1 : 1250   |
|-------------|------------|
| DATE        | 19/02/2021 |
| DRAWING No. | 061        |
| DRAWN BY    | ВОМ        |
|             |            |