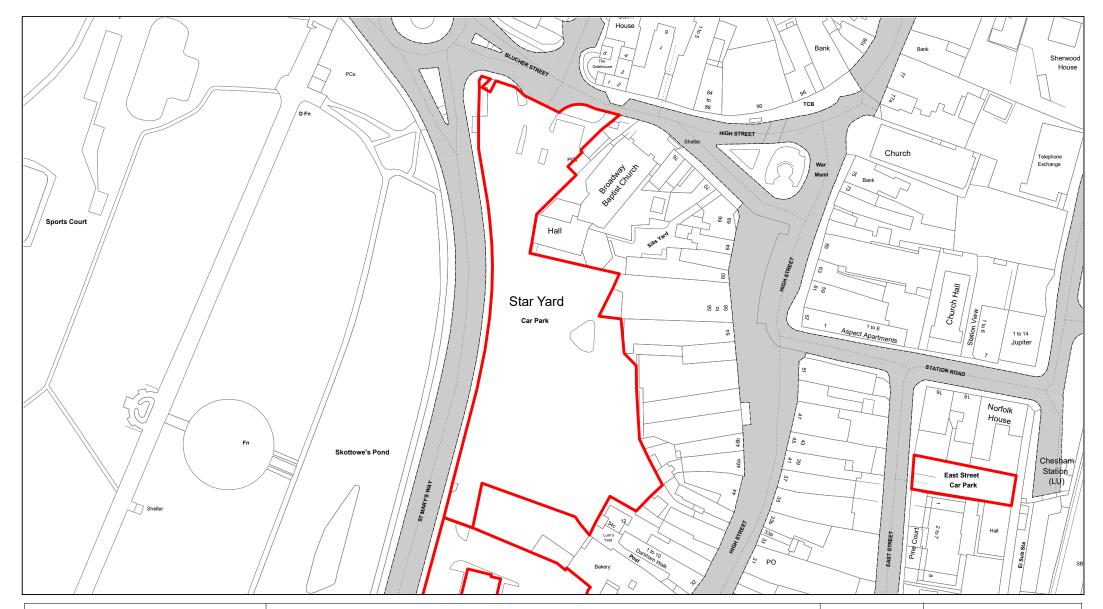

Star Yard

| SCALE       | 1 : 1250   |
|-------------|------------|
| DATE        | 19/02/2021 |
| DRAWING No. | 077        |
| DRAWN BY    | ВОМ        |
|             |            |

Buckinghamshire Council Licence No. 100021529 2020