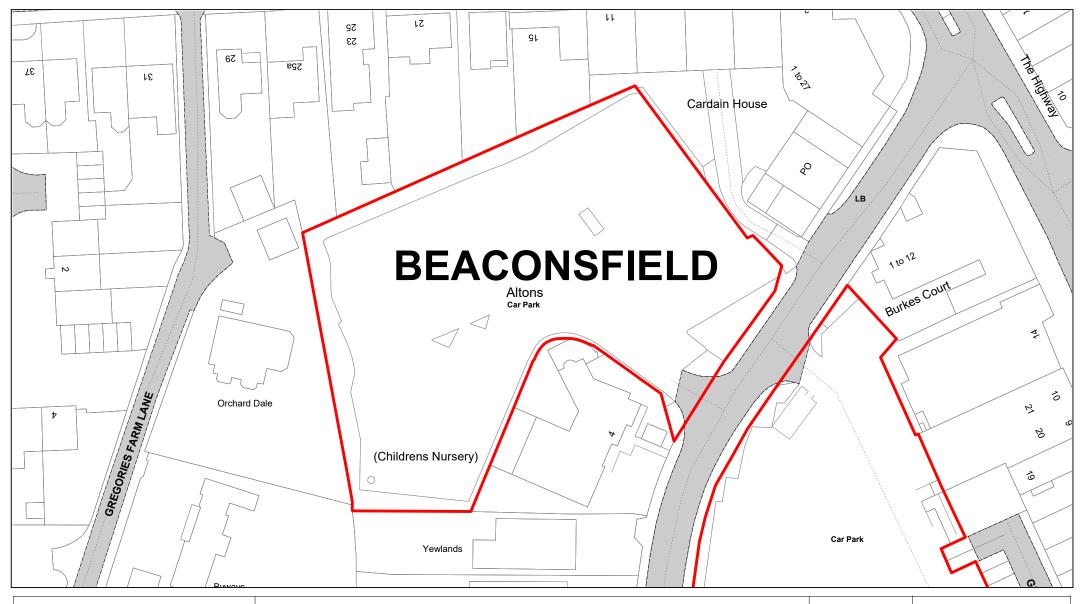

Link Road

| SCALE       | 1 : 1000   |
|-------------|------------|
| DATE        | 19/02/2021 |
| DRAWING No. | 080        |
| DRAWN BY    | ВОМ        |
|             |            |

Altons, Burkes Road