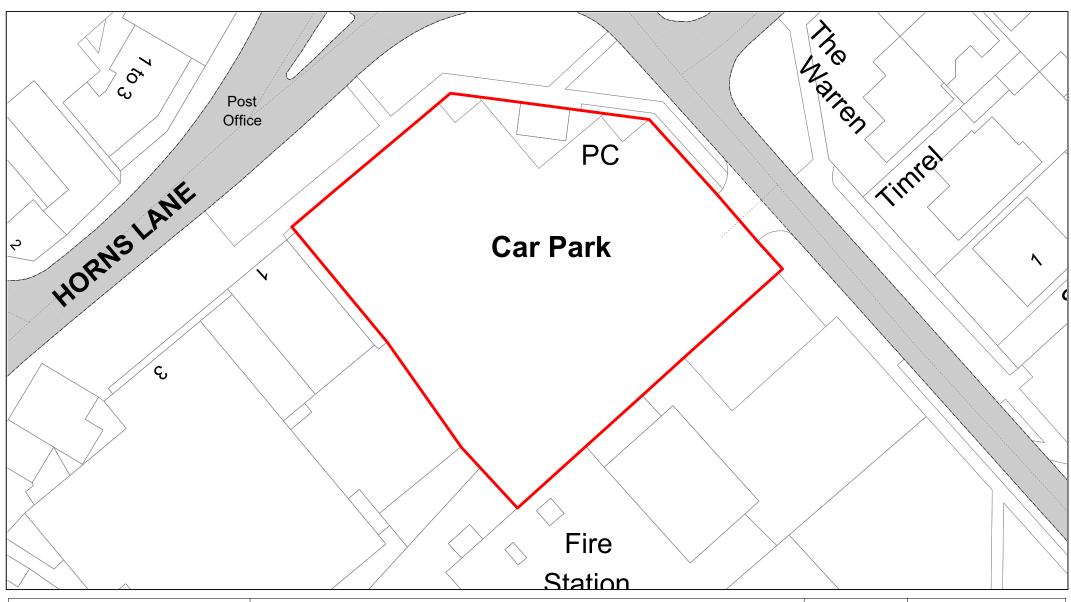

Horns Lane

| SCALE       | 1 : 500    |
|-------------|------------|
| DATE        | 19/02/2021 |
| DRAWING No. | 042        |
| DRAWN BY    | ВОМ        |
|             |            |

Wakeman Road

| SCALE       | 1 : 500    |
|-------------|------------|
| DATE        | 19/02/2021 |
| DRAWING No. | 043        |
| DRAWN BY    | ВОМ        |
|             |            |