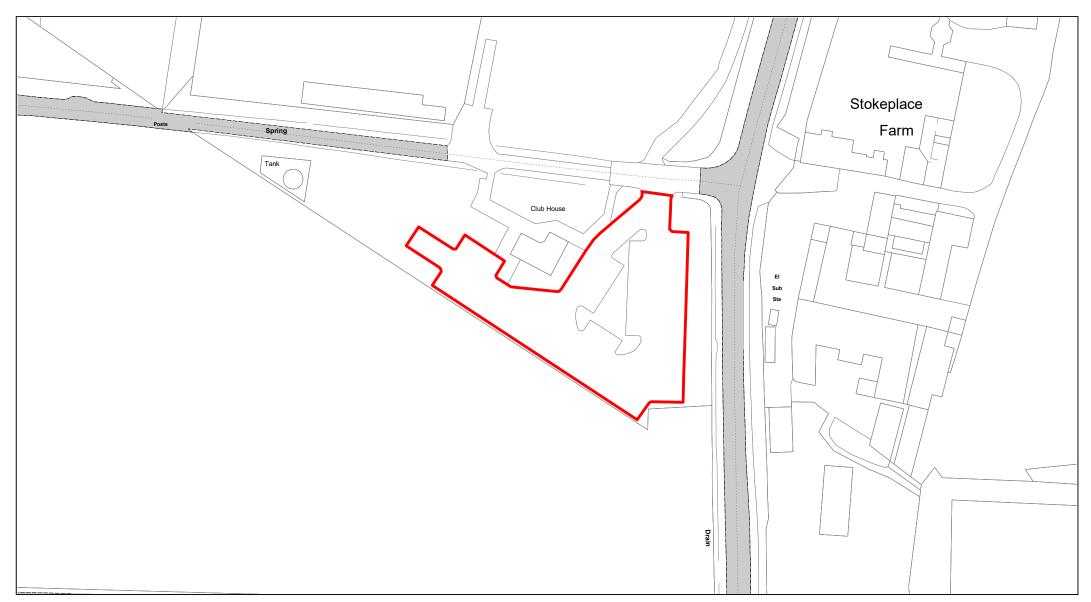

| SCALE       | 1 : 1250   |
|-------------|------------|
| DATE        | 19/02/2021 |
| DRAWING No. | 094        |
| DRAWN BY    | ВОМ        |
|             |            |

South Buckinghamshire Golf Club