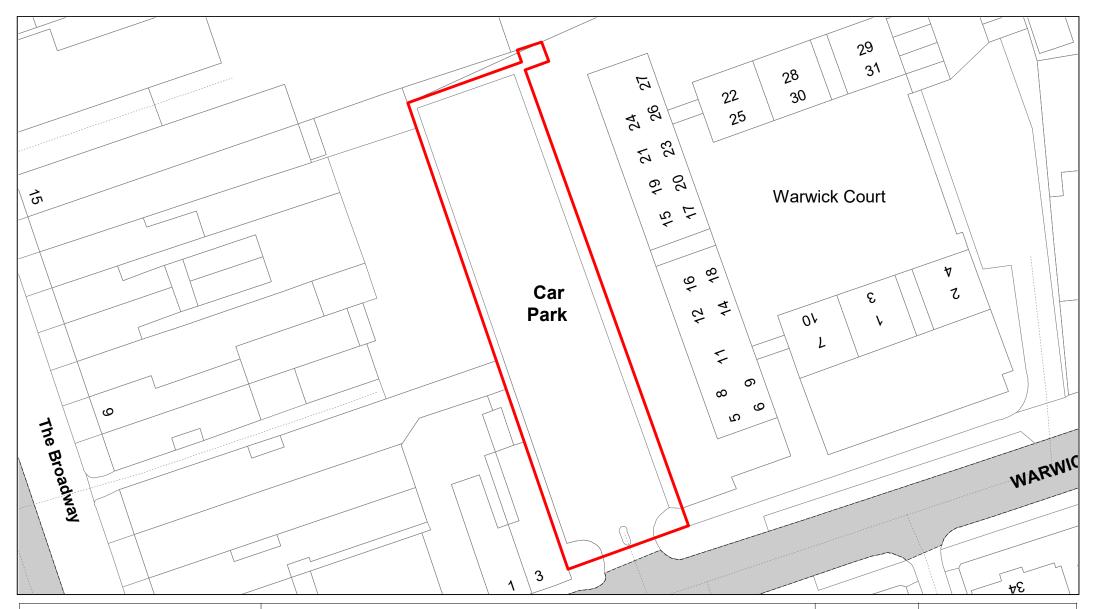

Warwick Road

| SCALE       | 1 : 500    |
|-------------|------------|
| DATE        | 19/02/2021 |
| DRAWING No. | 084        |
| DRAWN BY    | ВОМ        |
|             |            |

Jennery Lane

| SCALE       | 1 : 500    |
|-------------|------------|
| DATE        | 19/02/2021 |
| DRAWING No. | 085        |
| DRAWN BY    | ВОМ        |
|             |            |