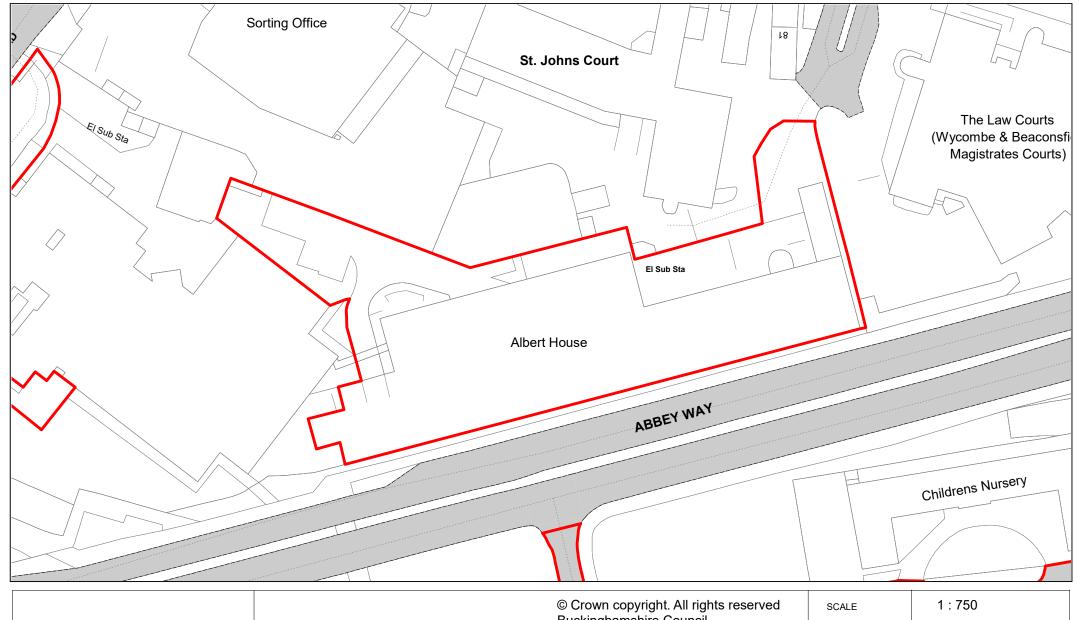

| SCALE       | 1 : 750    |
|-------------|------------|
| DATE        | 19/02/2021 |
| DRAWING No. | 060        |
| DRAWN BY    | вом        |
|             |            |

The Rye (Bassetbury Lane)

| SCALE       | 1 : 1250   |
|-------------|------------|
| DATE        | 19/02/2021 |
| DRAWING No. | 061        |
| DRAWN BY    | ВОМ        |
|             |            |