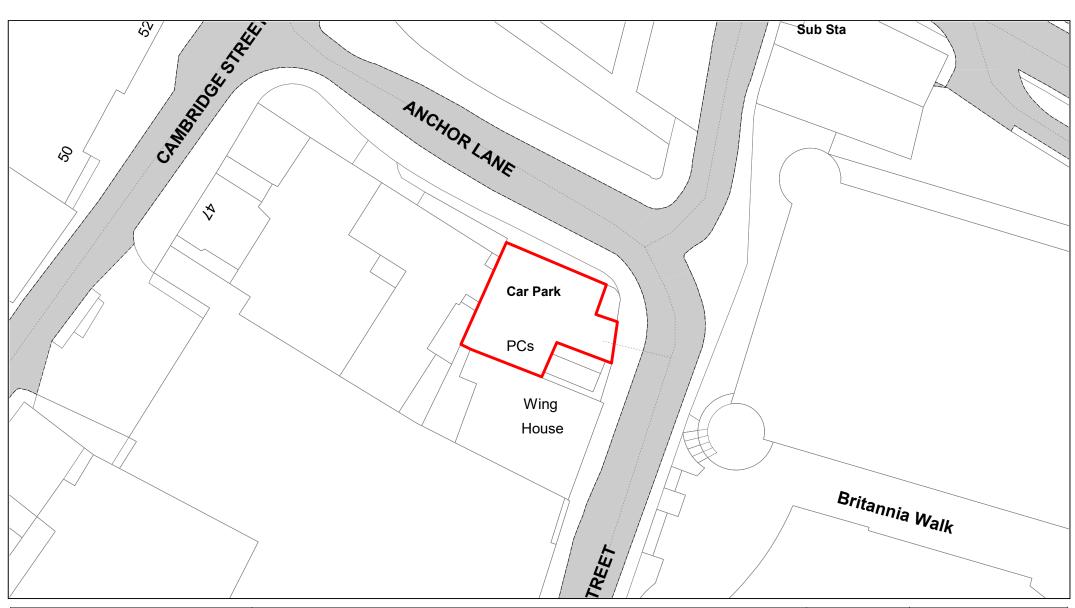

Walton Green

| SCALE       | 1 : 500    |
|-------------|------------|
| DATE        | 19/02/2021 |
| DRAWING No. | 011        |
| DRAWN BY    | ВОМ        |
|             |            |

Anchor Lane

| SCALE       | 1 : 500    |
|-------------|------------|
| DATE        | 19/02/2021 |
| DRAWING No. | 012        |
| DRAWN BY    | ВОМ        |
|             |            |