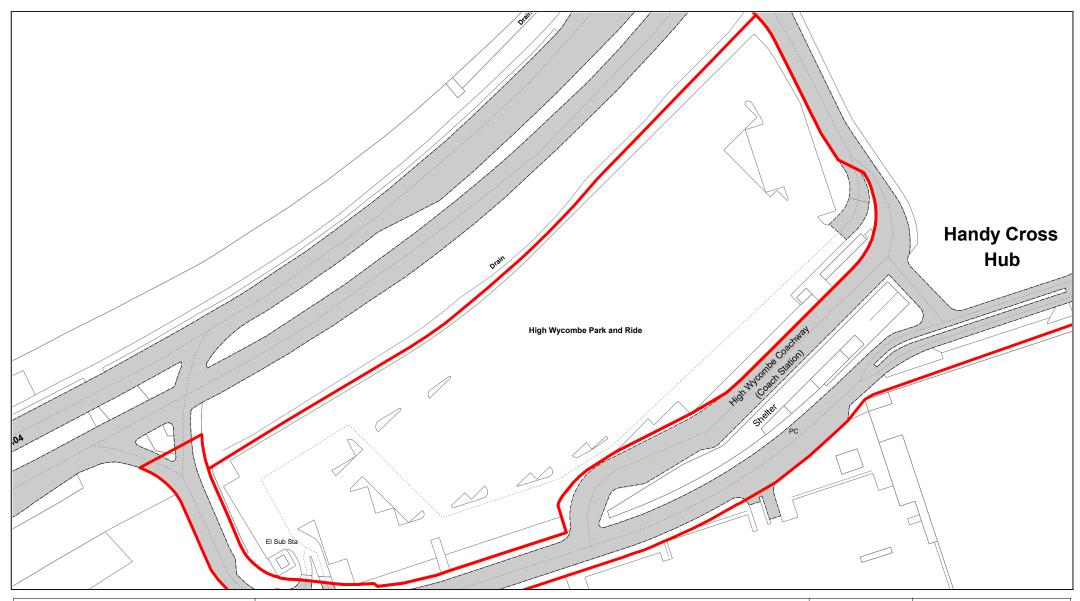

Handy Cross Hub Park and Ride

| SCALE       | 1 : 1000   |
|-------------|------------|
| DATE        | 19/02/2021 |
| DRAWING No. | 063        |
| DRAWN BY    | ВОМ        |
|             |            |