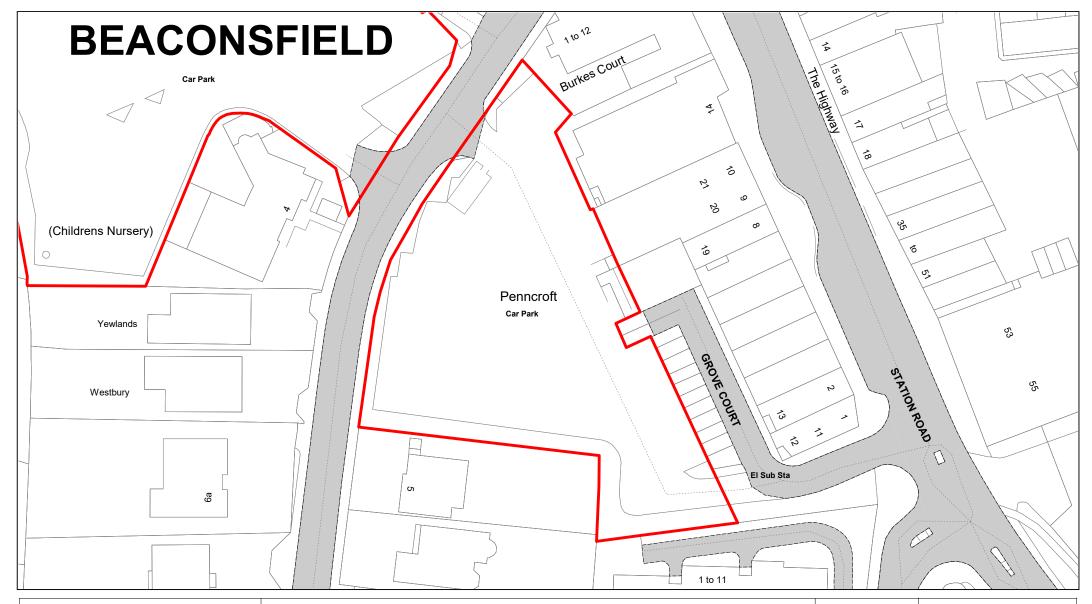

| SCALE       | 1 : 750    |
|-------------|------------|
| DATE        | 19/02/2021 |
| DRAWING No. | 082        |
| DRAWN BY    | вом        |
|             |            |

Penncroft, Burkes Road

| SCALE       | 1 : 750    |
|-------------|------------|
| DATE        | 19/02/2021 |
| DRAWING No. | 083        |
| DRAWN BY    | ВОМ        |
|             |            |