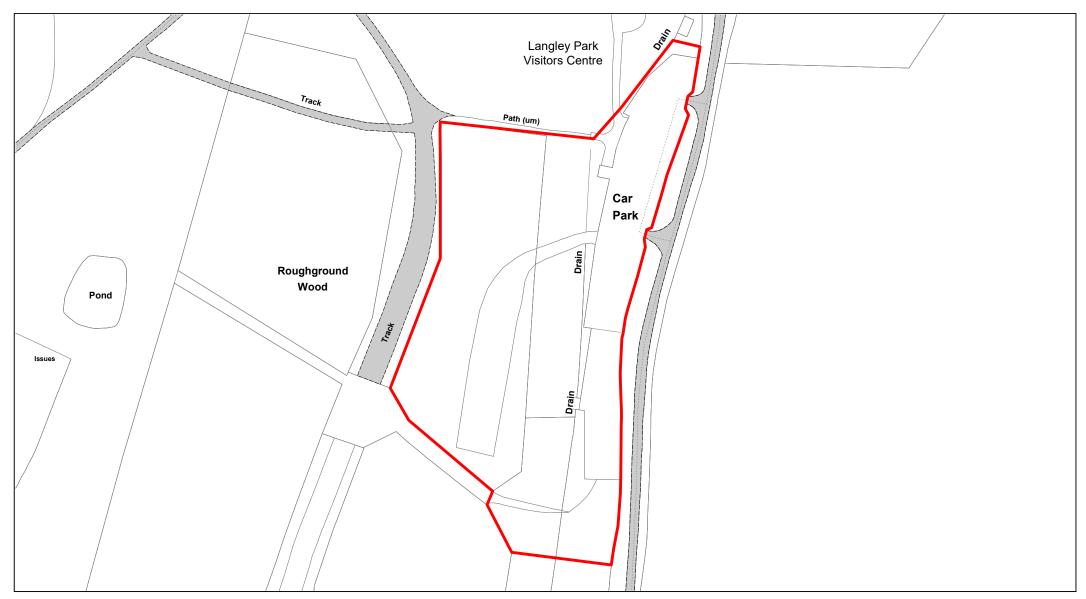

Langley Park Country Park

| SCALE       | 1 : 1500   |
|-------------|------------|
| DATE        | 19/02/2021 |
| DRAWING No. | 098        |
| DRAWN BY    | ВОМ        |
|             |            |

Denham Country Park