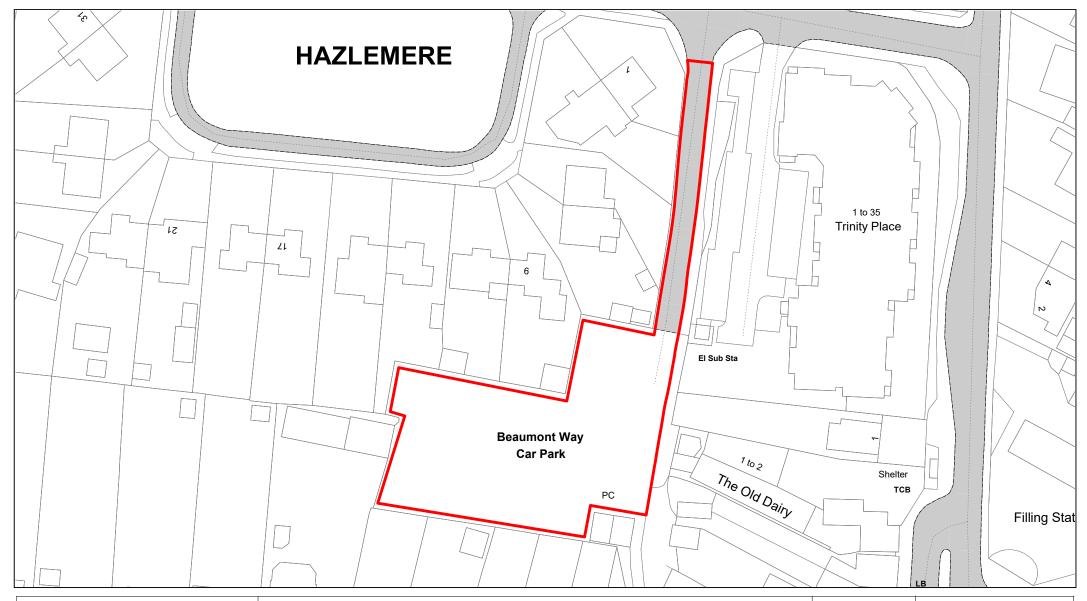

**Beaumont Way** 

| SCALE       | 1 : 750    |
|-------------|------------|
| DATE        | 19/02/2021 |
| DRAWING No. | 053        |
| DRAWN BY    | ВОМ        |
|             |            |

Gossmore Recreation Ground