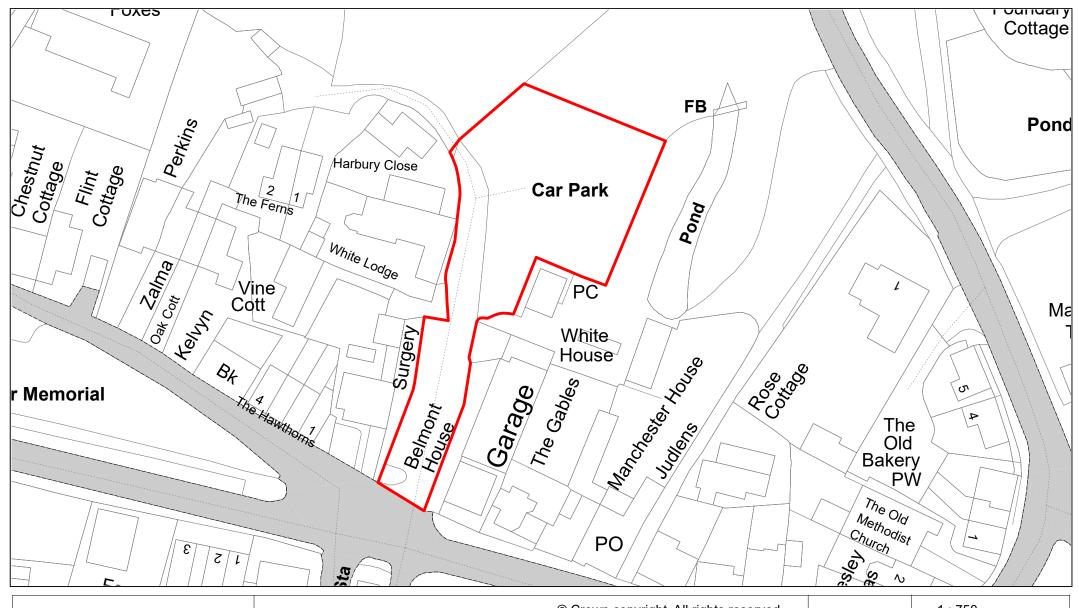

| SCALE       | 1 : 1250   |
|-------------|------------|
| DATE        | 19/02/2021 |
| DRAWING No. | 099        |
| DRAWN BY    | ВОМ        |
|             |            |

Finings Road

| SCALE       | 1 : 750    |
|-------------|------------|
| DATE        | 19/02/2021 |
| DRAWING No. | 100        |
| DRAWN BY    | ВОМ        |
|             |            |