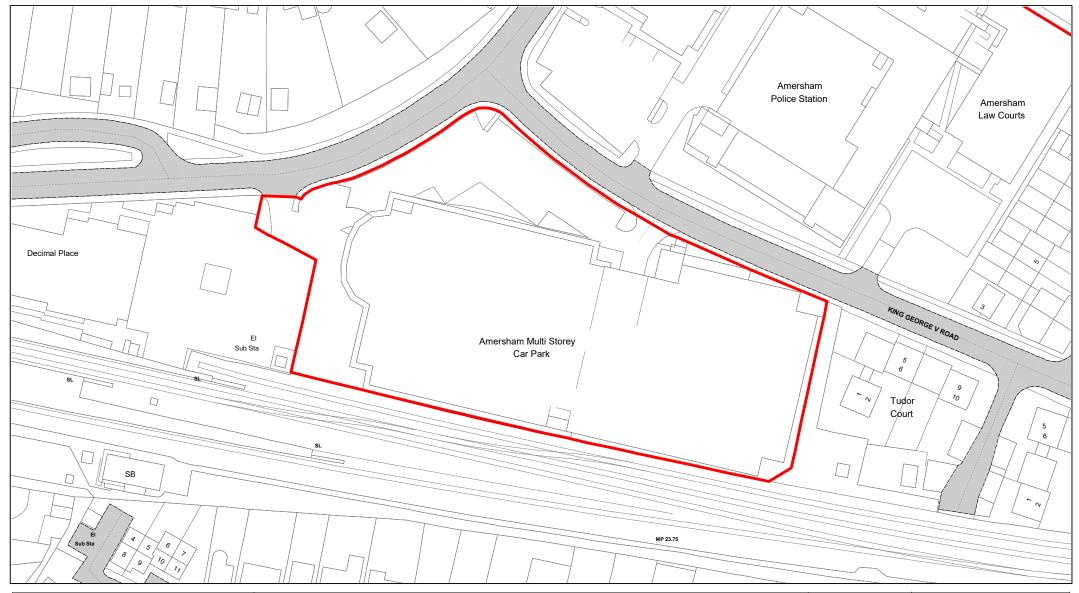

Amersham Multi-Storey

| SCALE       | 1 : 1000   |
|-------------|------------|
|             |            |
| DATE        | 19/02/2021 |
| DRAWING No. | 064        |
| DRAWN BY    | ВОМ        |
|             |            |