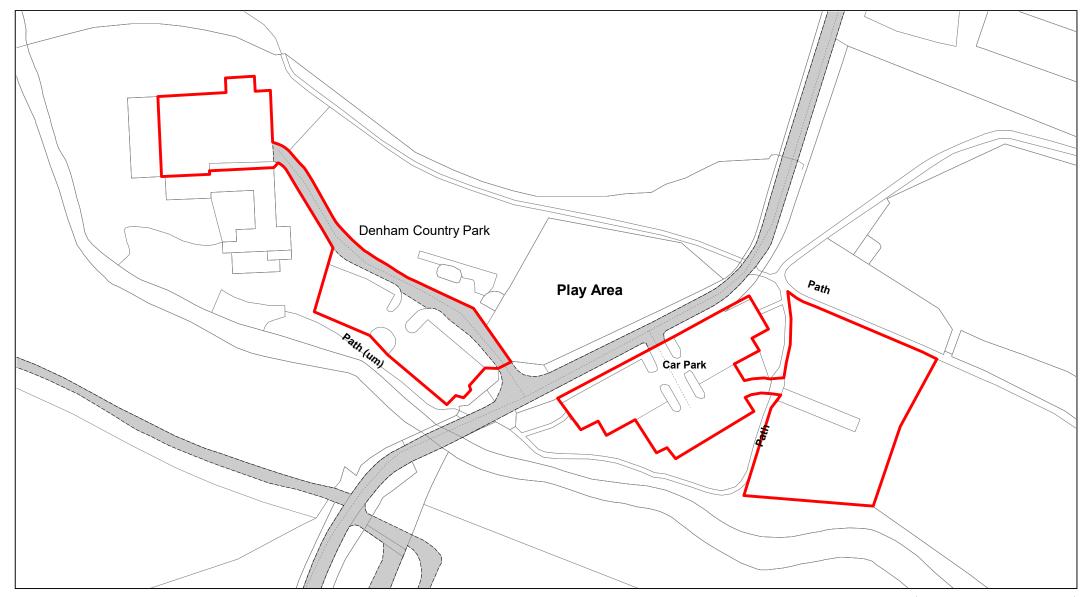

Langley Park Country Park

| SCALE       | 1 : 1500   |
|-------------|------------|
| DATE        | 19/02/2021 |
| DRAWING No. | 098        |
| DRAWN BY    | ВОМ        |
|             |            |

Denham Country Park