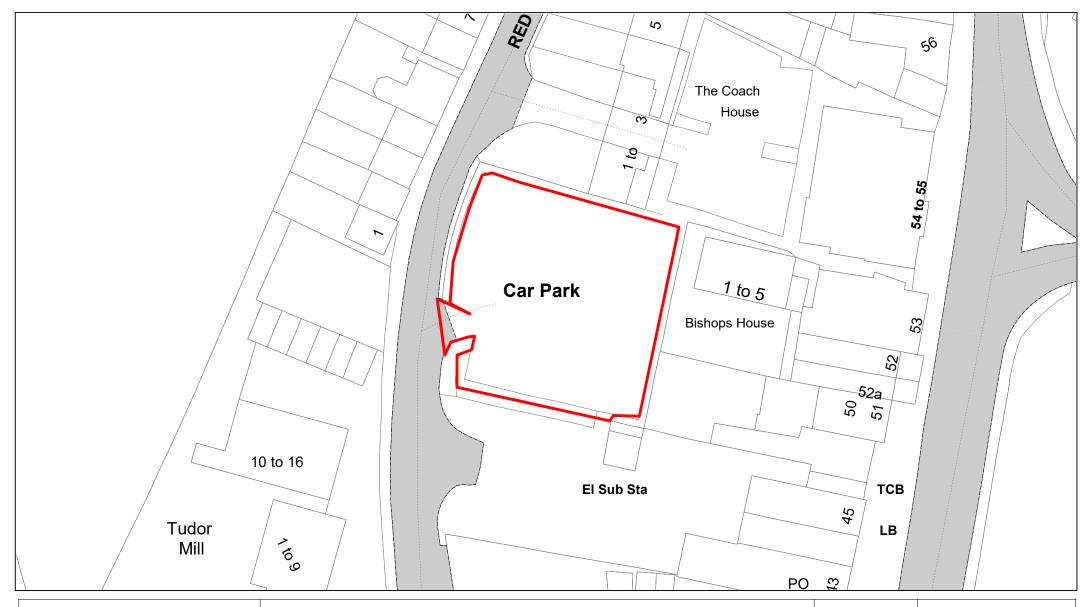

| SCALE       | 1 : 750    |
|-------------|------------|
| DATE        | 19/02/2021 |
| DRAWING No. | 051        |
| DRAWN BY    | вом        |
|             |            |





**Desborough Recreation Ground** 



| SCALE       | 1 : 500    |
|-------------|------------|
| DATE        | 19/02/2021 |
| DRAWING No. | 052        |
| DRAWN BY    | ВОМ        |
|             |            |





**Beaumont Way** 



| SCALE       | 1 : 750    |
|-------------|------------|
| DATE        | 19/02/2021 |
| DRAWING No. | 053        |
| DRAWN BY    | ВОМ        |
|             |            |





Gossmore Recreation Ground



| SCALE       | 1 : 750    |
|-------------|------------|
| DATE        | 19/02/2021 |
| DRAWING No. | 054        |
| DRAWN BY    | ВОМ        |
|             |            |





Red Lion Way



| SCALE       | 1 : 500    |
|-------------|------------|
| DATE        | 19/02/2021 |
| DRAWING No. | 055        |
| DRAWN BY    | ВОМ        |
|             |            |





Handleton Common



| SCALE       | 1 : 750    |
|-------------|------------|
| DATE        | 19/02/2021 |
| DRAWING No. | 056        |
| DRAWN BY    | ВОМ        |
|             |            |





Station Approach



| SCALE       | 1 : 500    |
|-------------|------------|
| DATE        | 19/02/2021 |
| DRAWING No. | 057        |
| DRAWN BY    | ВОМ        |
|             |            |





Wades Park



| SCALE       | 1 : 500    |
|-------------|------------|
| DATE        | 19/02/2021 |
| DRAWING No. | 058        |
| DRAWN BY    | ВОМ        |
|             |            |





Town Hall