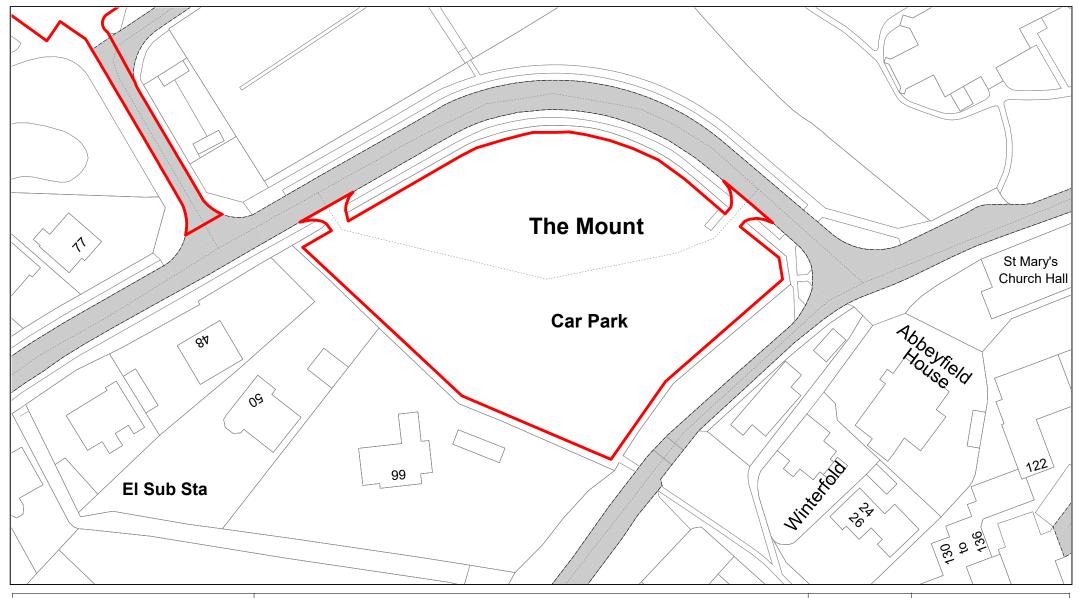

Institute Road

| SCALE       | 1 : 500    |
|-------------|------------|
| DATE        | 19/02/2021 |
| DRAWING No. | 040        |
| DRAWN BY    | ВОМ        |
|             |            |

The Mount

| SCALE       | 1 : 750    |
|-------------|------------|
| DATE        | 19/02/2021 |
| DRAWING No. | 041        |
| DRAWN BY    | ВОМ        |
|             |            |