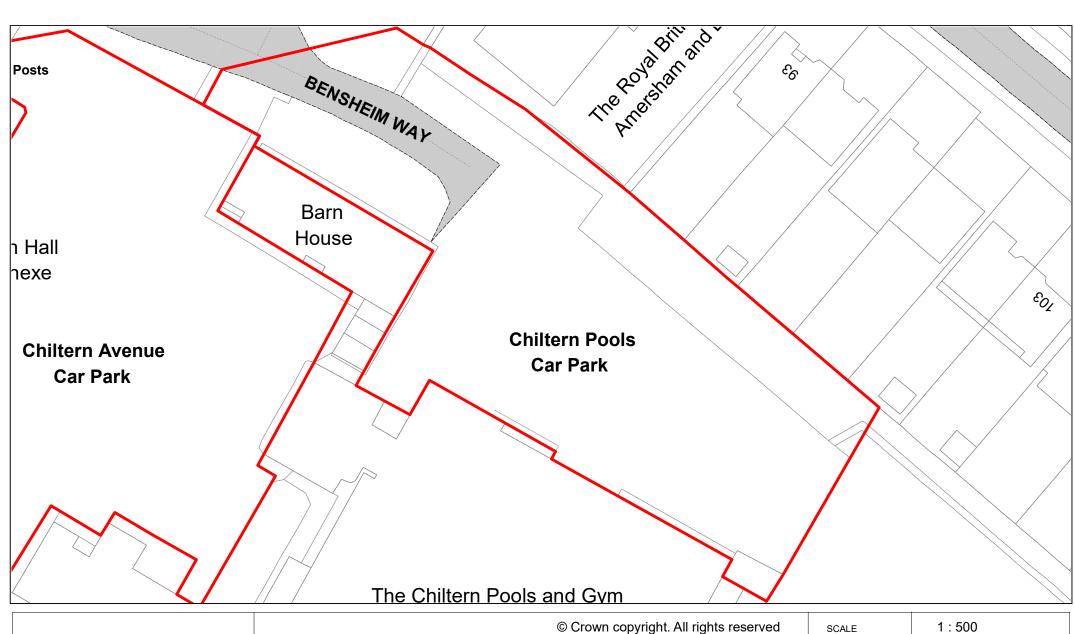

Chiltern Avenue

| SCALE       | 1 : 750    |
|-------------|------------|
| DATE        | 19/02/2021 |
| DRAWING No. | 065        |
| DRAWN BY    | ВОМ        |
|             |            |

Chiltern Pools