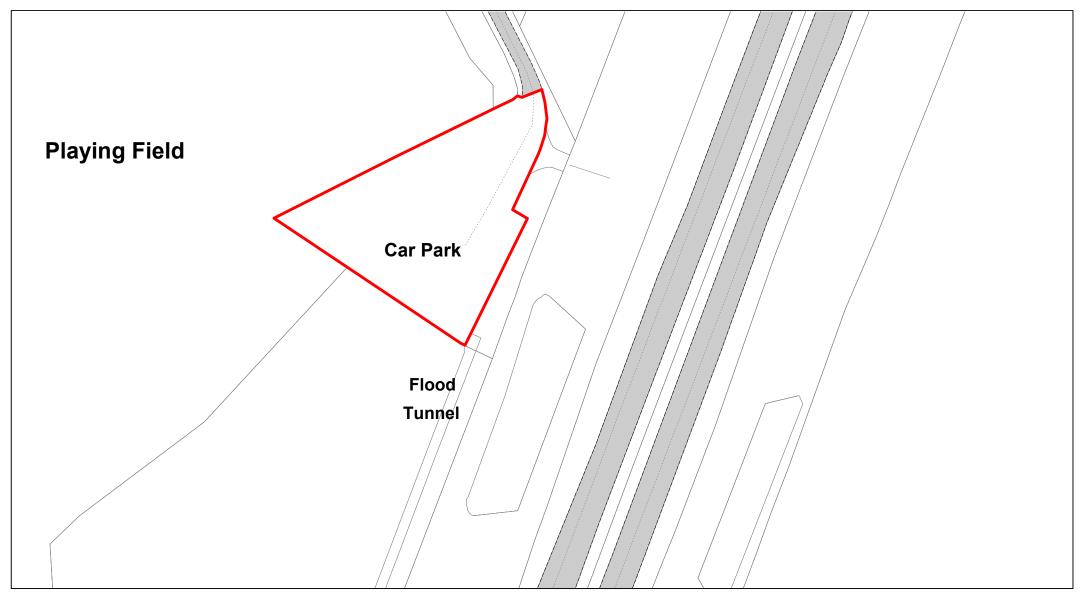

CALE       | 1 : 500    |
|-------------|------------|
| DATE        | 19/02/2021 |
| DRAWING No. | 050        |
| DRAWN BY    | ВОМ        |
|             |            |





Kingsmead Recreational Ground



| SCALE       | 1 : 750    |
|-------------|------------|
| DATE        | 19/02/2021 |
| DRAWING No. | 051        |
| DRAWN BY    | вом        |
|             |            |





**Desborough Recreation Ground** 



| SCALE       | 1 : 500    |
|-------------|------------|
| DATE        | 19/02/2021 |
| DRAWING No. | 052        |
| DRAWN BY    | ВОМ        |
|             |            |





**Beaumont Way** 



| SCALE       | 1 : 750    |
|-------------|------------|
| DATE        | 19/02/2021 |
| DRAWING No. | 053        |
| DRAWN BY    | ВОМ        |
|             |            |





Gossmore Recreation Ground



| SCALE       | 1 : 750    |
|-------------|------------|
| DATE        | 19/02/2021 |
| DRAWING No. | 054        |
| DRAWN BY    | ВОМ        |
|             |            |





Red Lion Way



| SCALE       | 1 : 500    |
|-------------|------------|
| DATE        | 19/02/2021 |
| DRAWING No. | 055        |
| DRAWN BY    | ВОМ        |
|             |            |





Handleton Common



| SCALE       | 1 : 750    |
|-------------|------------|
| DATE        | 19/02/2021 |
| DRAWING No. | 056        |
| DRAWN BY    | ВОМ        |
|             |            |





Station Approach



| SCALE       | 1 : 500    |
|-------------|------------|
| DATE        | 19/02/2021 |
| DRAWING No. | 057        |
| DRAWN BY    | ВОМ        |
|             |            |