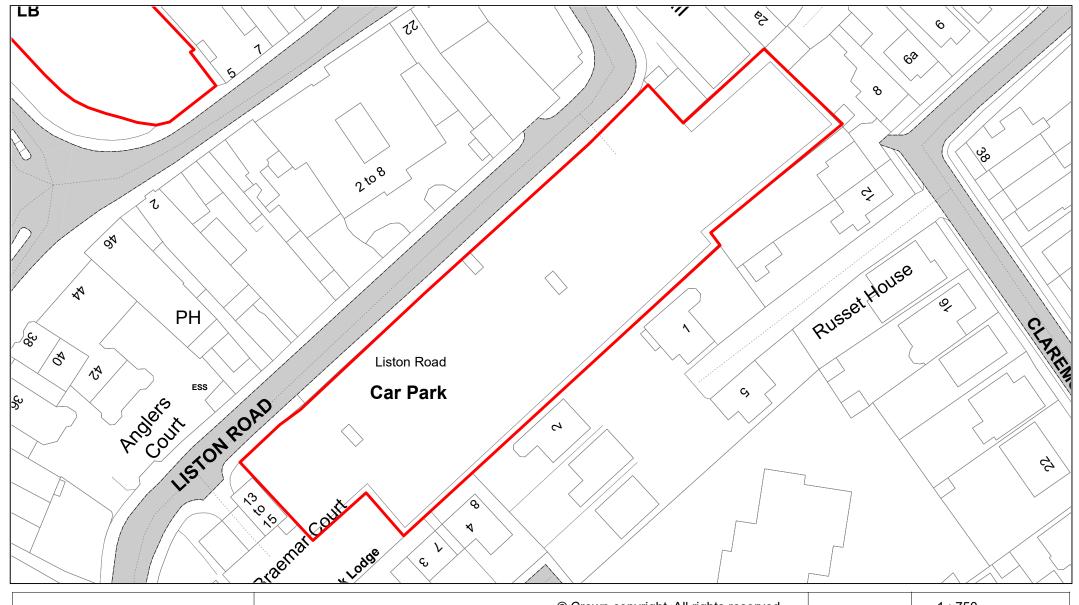

Liston Road

| SCALE       | 1 : 750    |
|-------------|------------|
| DATE        | 19/02/2021 |
| DRAWING No. | 036        |
| DRAWN BY    | ВОМ        |
|             |            |

Dean Street

| SCALE       | 1 : 750    |
|-------------|------------|
| DATE        | 19/02/2021 |
| DRAWING No. | 037        |
| DRAWN BY    | ВОМ        |
|             |            |