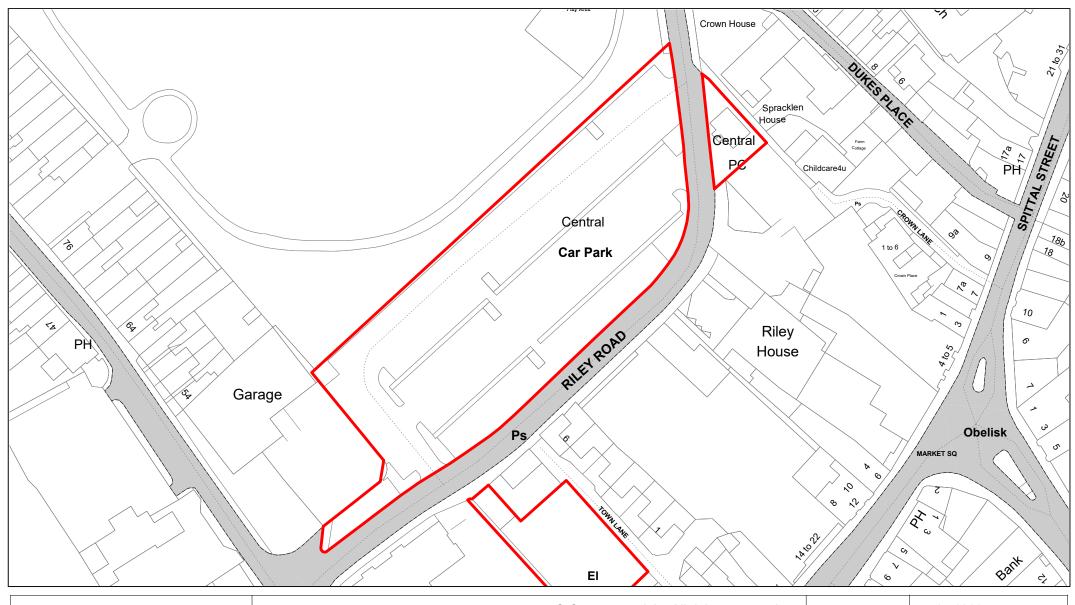

| SCALE       | 1 : 1000   |
|-------------|------------|
| DATE        | 19/02/2021 |
| DRAWING No. | 034        |
| DRAWN BY    | вом        |
|             |            |

Riley Road

| SCALE       | 1 : 500    |
|-------------|------------|
| DATE        | 19/02/2021 |
| DRAWING No. | 035        |
| DRAWN BY    | ВОМ        |
|             |            |