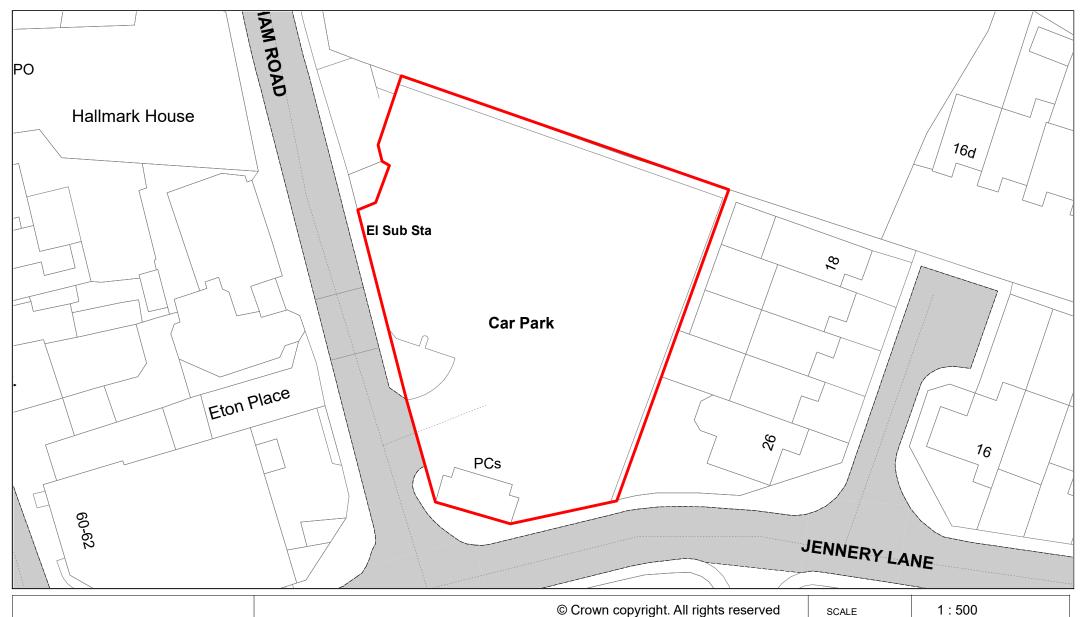

Warwick Road

| SCALE       | 1 : 500    |
|-------------|------------|
| DATE        | 19/02/2021 |
| DRAWING No. | 084        |
| DRAWN BY    | ВОМ        |
|             |            |

Jennery Lane

| SCALE       | 1 : 500    |
|-------------|------------|
| DATE        | 19/02/2021 |
| DRAWING No. | 085        |
| DRAWN BY    | ВОМ        |
|             |            |