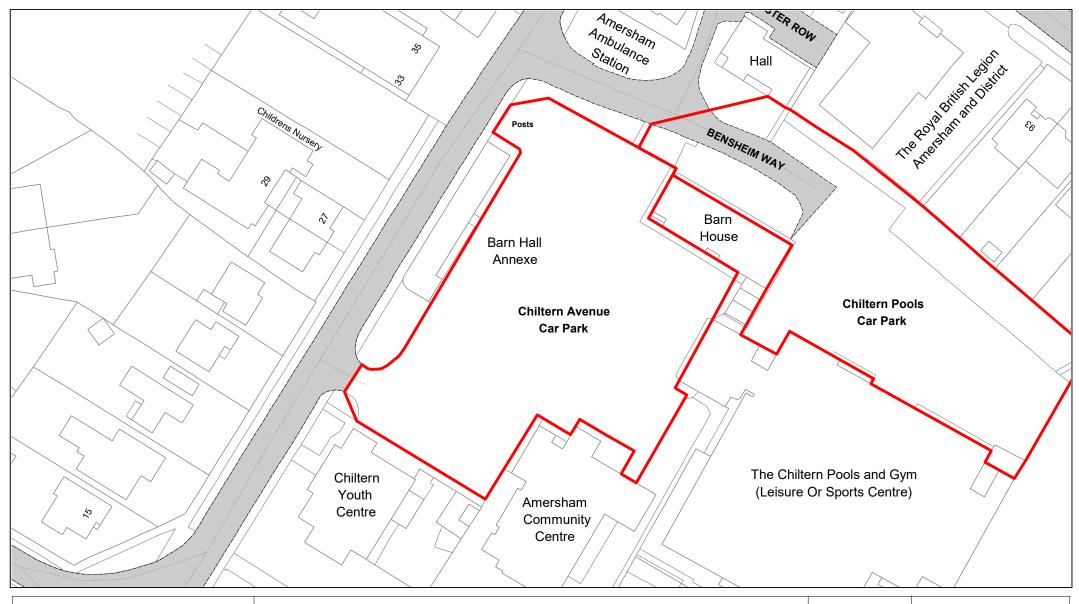

Chiltern Avenue

| SCALE       | 1 : 750    |
|-------------|------------|
| DATE        | 19/02/2021 |
| DRAWING No. | 065        |
| DRAWN BY    | ВОМ        |
|             |            |

Chiltern Pools