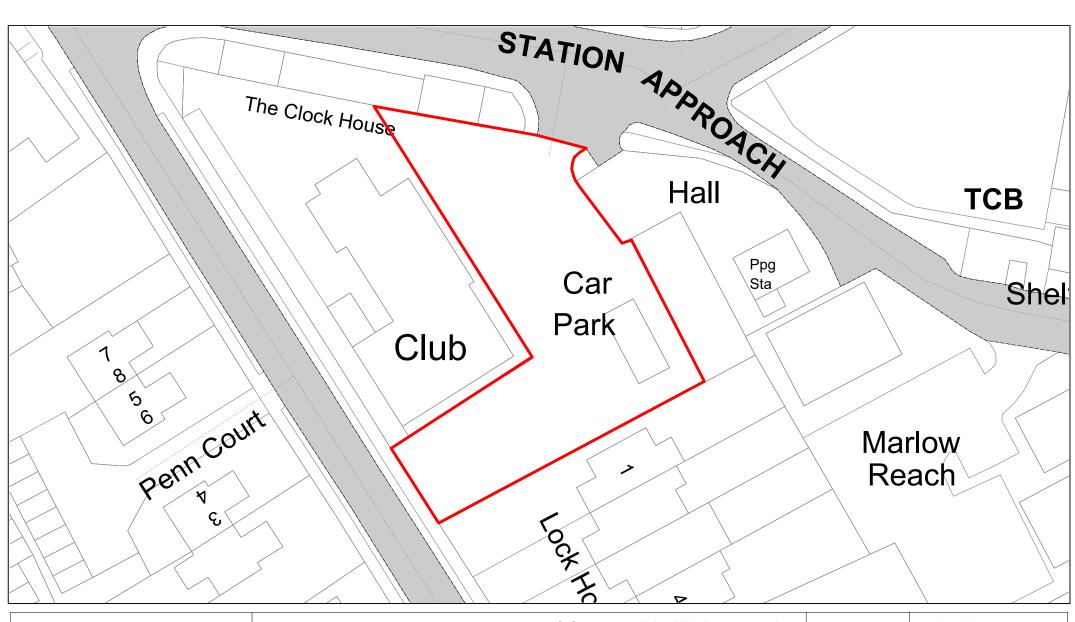

Handleton Common

| SCALE       | 1 : 750    |
|-------------|------------|
| DATE        | 19/02/2021 |
| DRAWING No. | 056        |
| DRAWN BY    | ВОМ        |
|             |            |

Station Approach