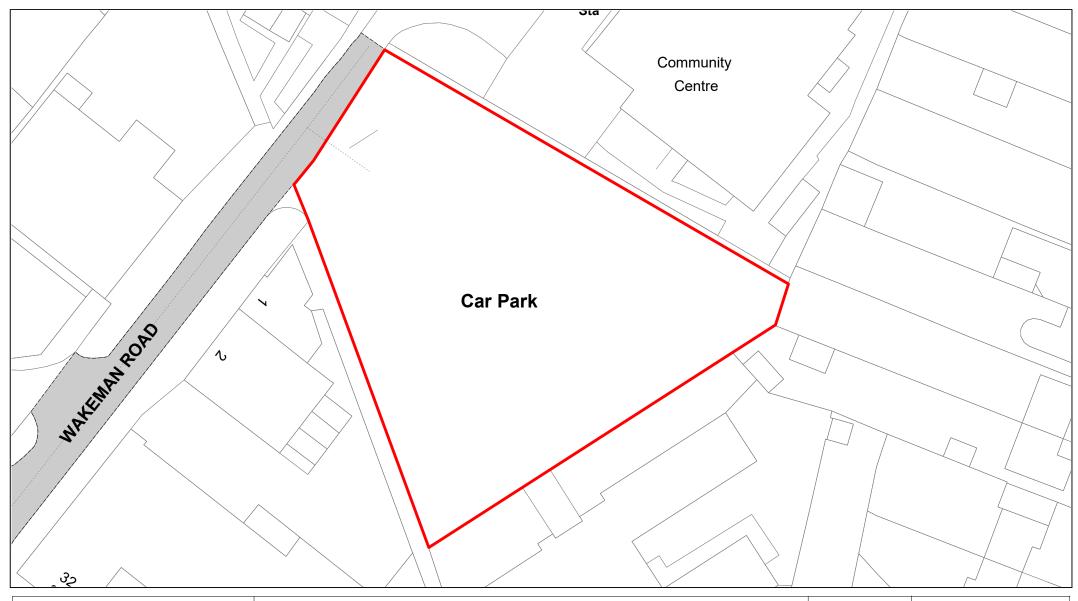

Horns Lane

| SCALE       | 1 : 500    |
|-------------|------------|
| DATE        | 19/02/2021 |
| DRAWING No. | 042        |
| DRAWN BY    | ВОМ        |
|             |            |

Wakeman Road

| SCALE       | 1 : 500    |
|-------------|------------|
| DATE        | 19/02/2021 |
| DRAWING No. | 043        |
| DRAWN BY    | ВОМ        |
|             |            |