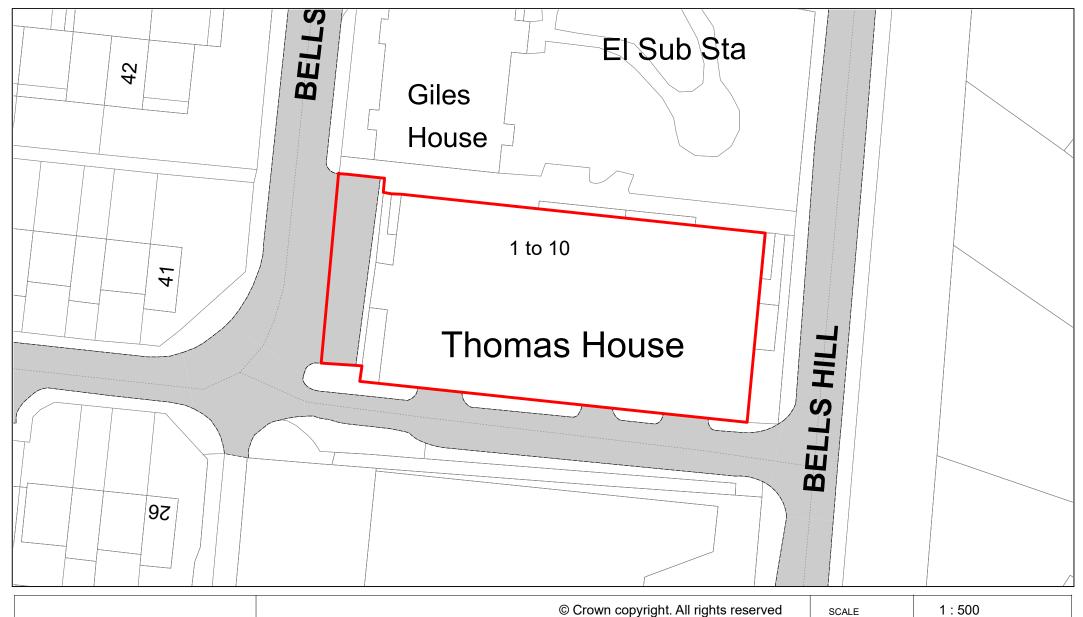

**Bolds Court** 

| SCALE       | 1 : 500    |
|-------------|------------|
| DATE        | 19/02/2021 |
| DRAWING No. | 092        |
| DRAWN BY    | ВОМ        |
|             |            |

Bells Hill Green