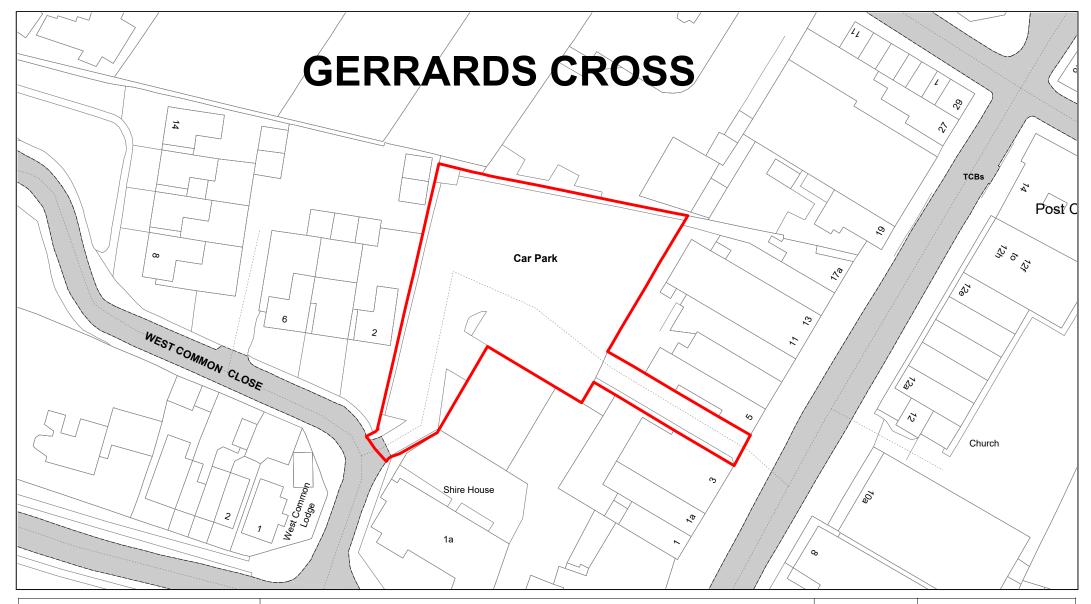

Packhorse Road

| SCALE       | 1 : 750    |
|-------------|------------|
| DATE        | 19/02/2021 |
| DRAWING No. | 089        |
| DRAWN BY    | ВОМ        |
|             |            |

Station Road

| SCALE       | 1 : 750    |
|-------------|------------|
| DATE        | 19/02/2021 |
| DRAWING No. | 090        |
| DRAWN BY    | ВОМ        |
|             |            |