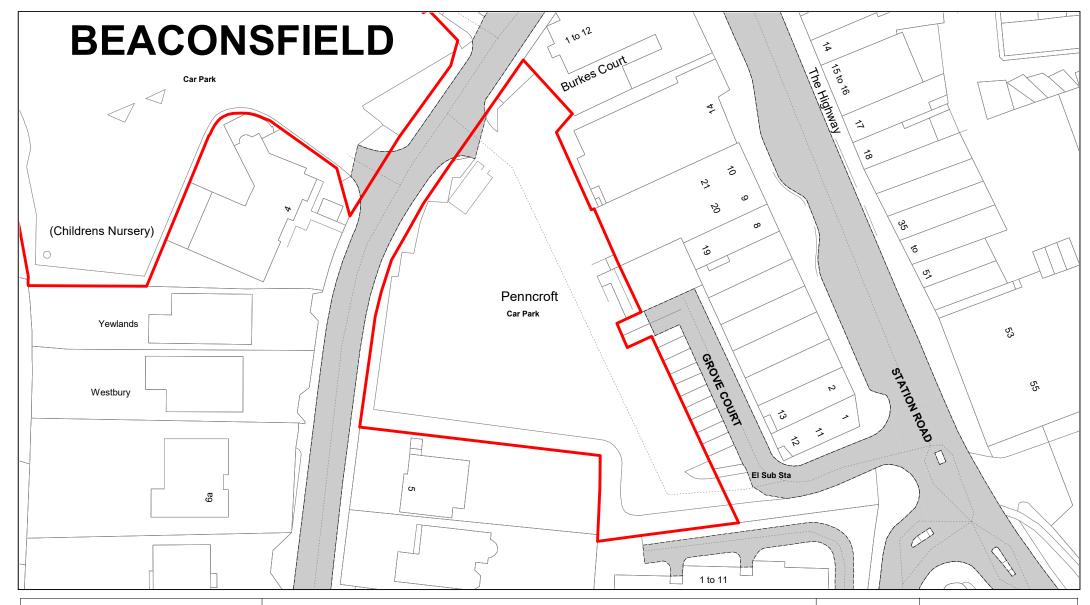

| SCALE       | 1 : 750    |
|-------------|------------|
| DATE        | 19/02/2021 |
| DRAWING No. | 081        |
| DRAWN BY    | ВОМ        |
|             |            |

Penncroft, Burkes Road

| SCALE       | 1 : 750    |
|-------------|------------|
| DATE        | 19/02/2021 |
| DRAWING No. | 082        |
| DRAWN BY    | ВОМ        |
|             |            |