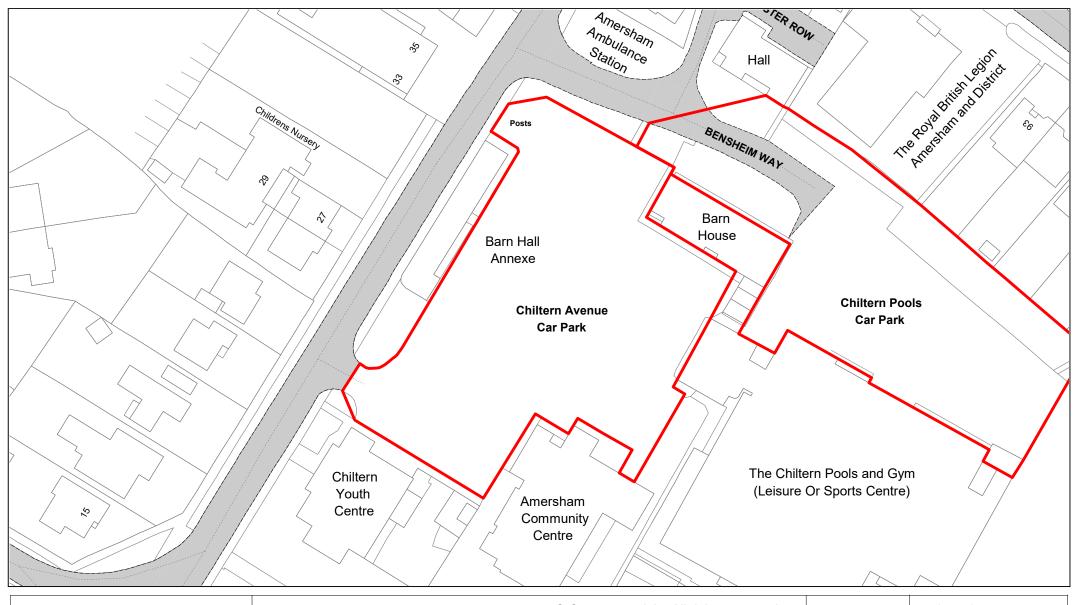

Amersham Multi-Storey

| SCALE       | 1 : 1000   |
|-------------|------------|
| DATE        | 19/02/2021 |
| DRAWING No. | 063        |
| DRAWN BY    | вом        |
|             |            |

Chiltern Avenue

| SCALE       | 1 : 750    |
|-------------|------------|
| DATE        | 19/02/2021 |
| DRAWING No. | 064        |
| DRAWN BY    | ВОМ        |
|             |            |

Chiltern Pools

| SCALE       | 1 : 500    |
|-------------|------------|
| DATE        | 19/02/2021 |
| DRAWING No. | 065        |
| DRAWN BY    | вом        |
|             |            |