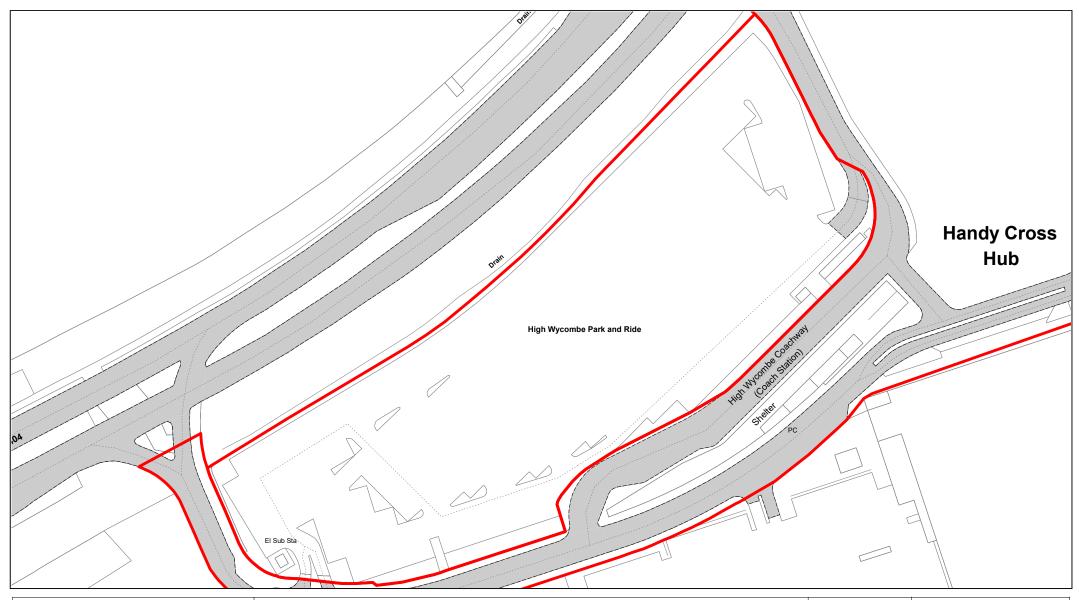

Handy Cross Hub Park and Ride

| SCALE       | 1 : 1000   |
|-------------|------------|
| DATE        | 19/02/2021 |
| DRAWING No. | 062        |
| DRAWN BY    | ВОМ        |
|             |            |