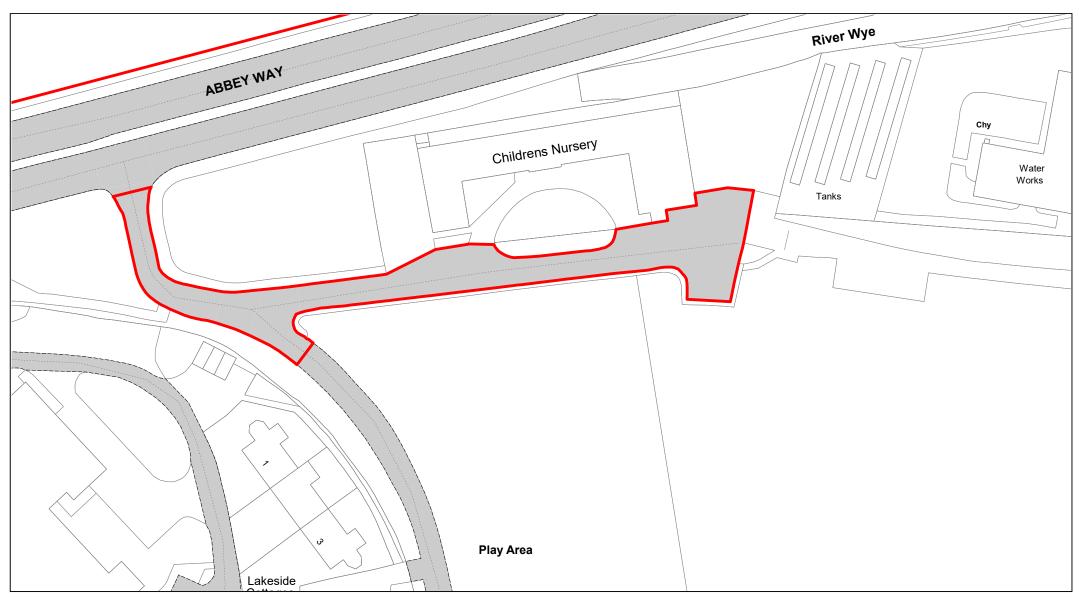

Town Hall

| SCALE       | 1 : 500    |
|-------------|------------|
| DATE        | 19/02/2021 |
| DRAWING No. | 058        |
| DRAWN BY    | ВОМ        |
|             |            |

The Rye (Abbey Way)