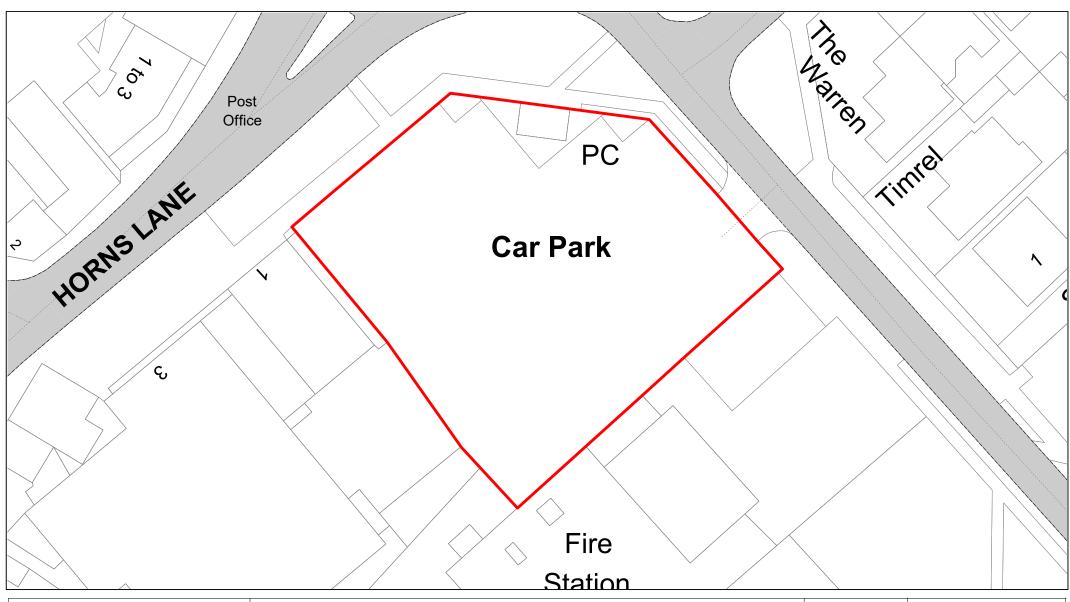

Horns Lane

| SCALE       | 1 : 500    |
|-------------|------------|
| DATE        | 19/02/2021 |
| DRAWING No. | 041        |
| DRAWN BY    | ВОМ        |
|             |            |

Wakeman Road

| SCALE       | 1 : 500    |
|-------------|------------|
| DATE        | 19/02/2021 |
| DRAWING No. | 042        |
| DRAWN BY    | ВОМ        |
|             |            |