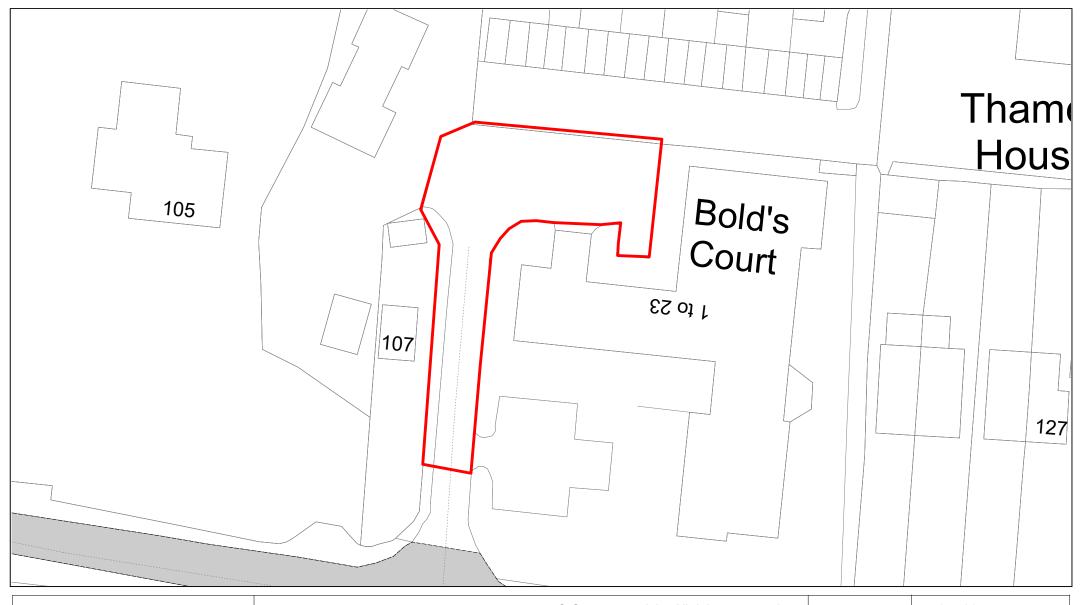

**Bolds Court** 

| SCALE       | 1 : 500    |
|-------------|------------|
| DATE        | 19/02/2021 |
| DRAWING No. | 091        |
| DRAWN BY    | ВОМ        |
|             |            |

Bells Hill Green