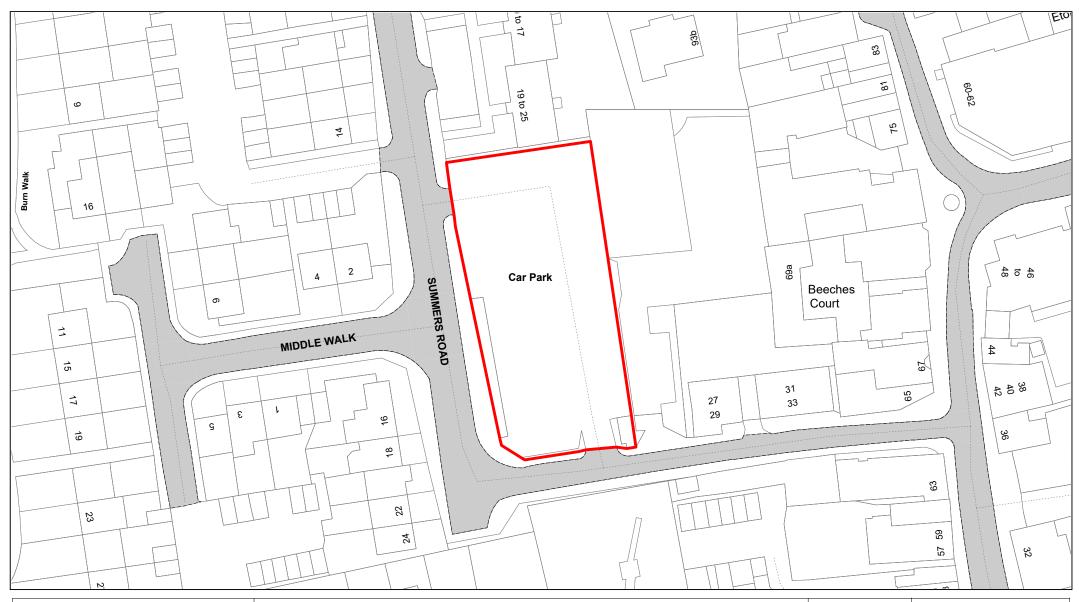

**Neville Court** 

| SCALE       | 1 : 1250   |
|-------------|------------|
| DATE        | 19/02/2021 |
| DRAWING No. | 085        |
| DRAWN BY    | ВОМ        |
|             |            |

Summers Road