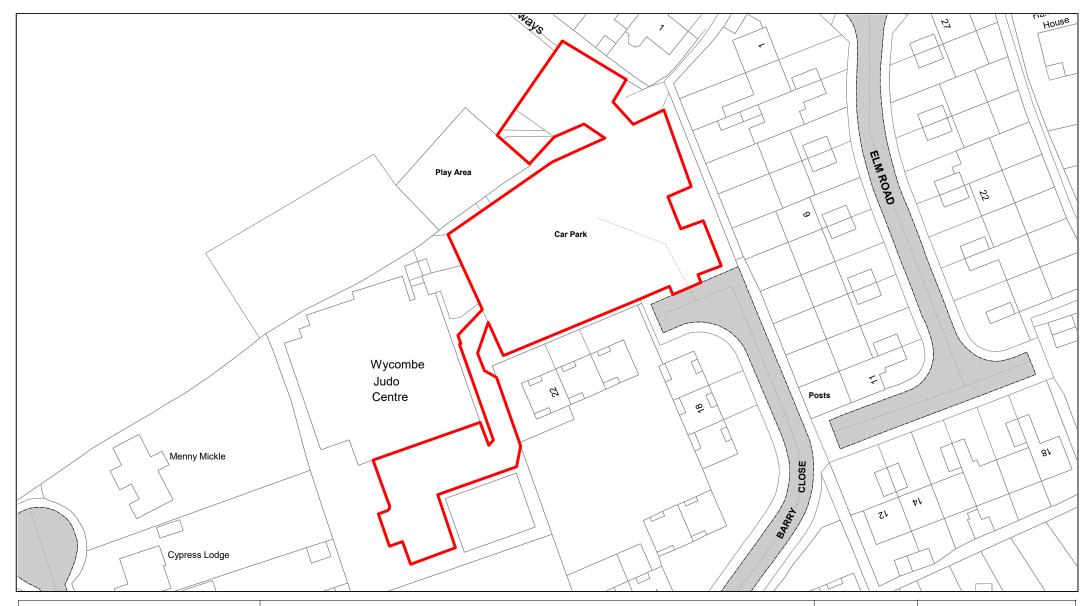

**Beaumont Way** 

| SCALE       | 1 : 1000 |
|-------------|----------|
| DATE        | TBC      |
| DRAWING No. | 052      |
| DRAWN BY    | IWT      |
|             |          |

Gossmore Recreation Ground