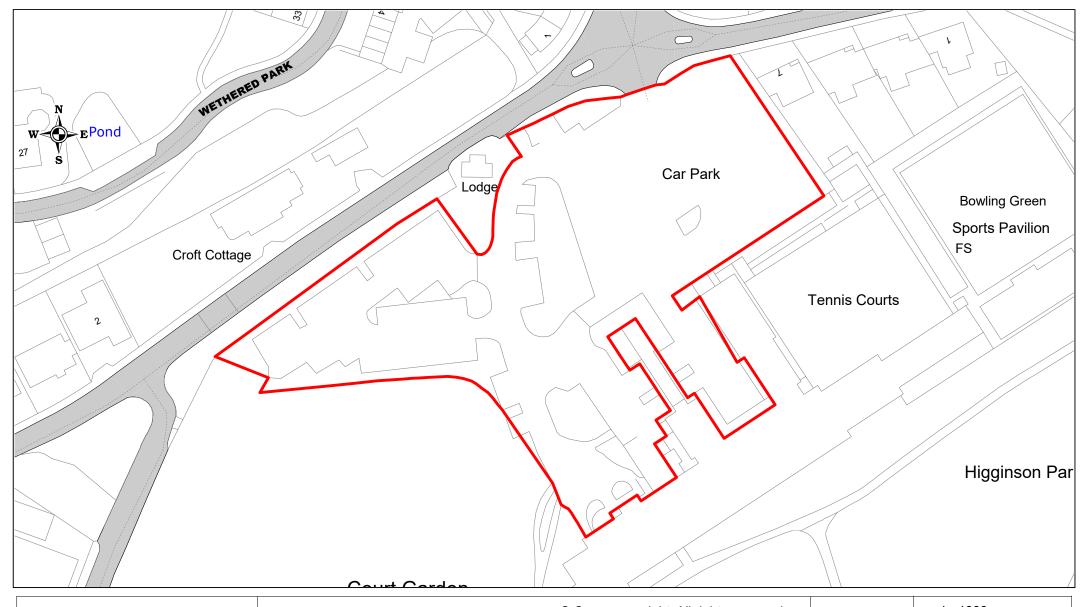

Holmers Farm Recreation Ground

| SCALE       | 1 : 750    |
|-------------|------------|
| DATE        | 19/02/2021 |
| DRAWING No. | 043        |
| DRAWN BY    | ВОМ        |
|             |            |