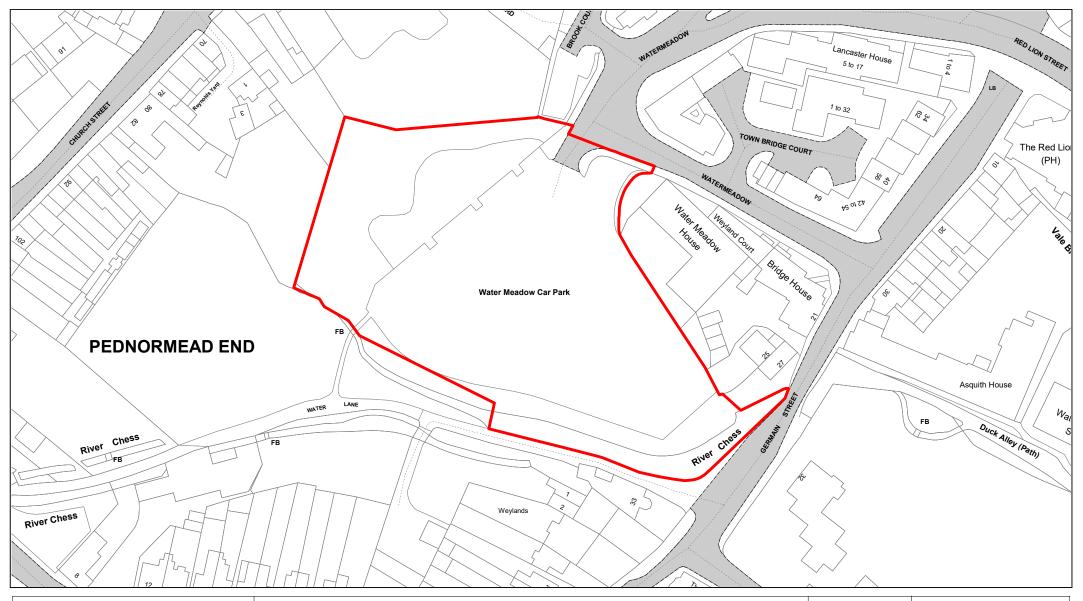

Water Meadow

| SCALE       | 1 : 1000   |
|-------------|------------|
| DATE        | 19/02/2021 |
| DRAWING No. | 077        |
| DRAWN BY    | ВОМ        |
|             |            |

Buryfield

| SCALE       | 1 : 750 |
|-------------|---------|
| DATE        | TBC     |
| DRAWING No. | 078     |
| DRAWN BY    | IWT     |
|             |         |