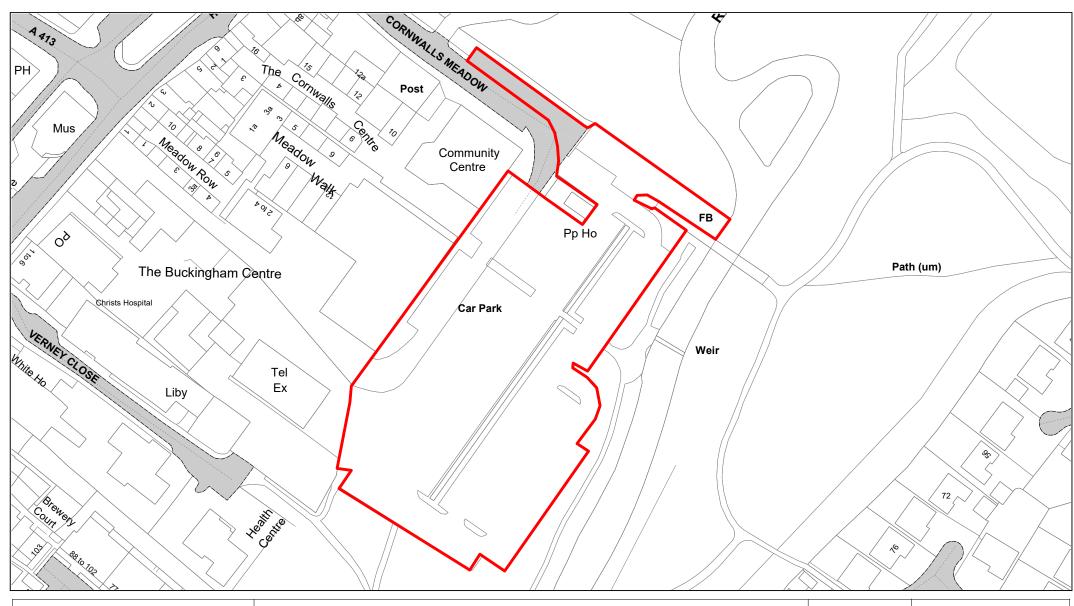

| SCALE       | 1 : 1000   |
|-------------|------------|
| DATE        | 19/02/2021 |
| DRAWING No. | 014        |
| DRAWN BY    | ВОМ        |
|             |            |

Cornwall's Meadow

| SCALE       | 1 : 1250   |
|-------------|------------|
| DATE        | 19/02/2021 |
| DRAWING No. | 015        |
| DRAWN BY    | вом        |
|             |            |