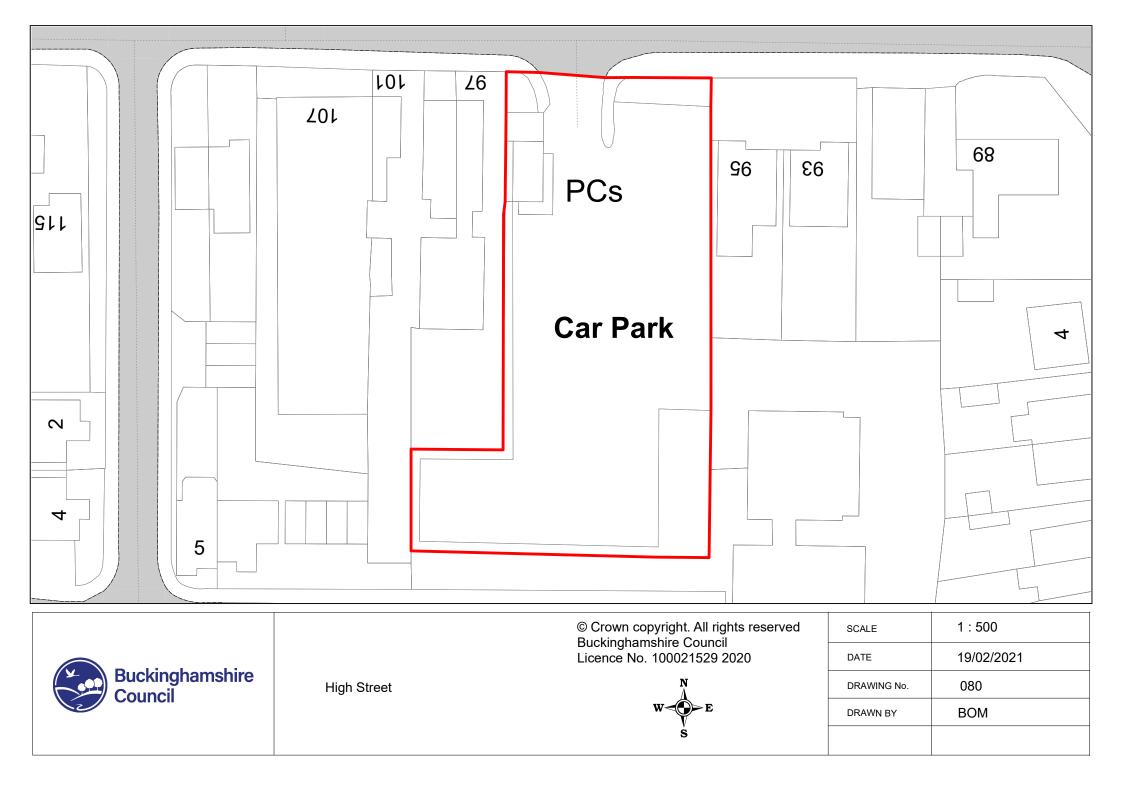

Friars Square Shopping Car Park, Station Way East

| SCALE       | 1 : 750 |
|-------------|---------|
| DATE        | TBC     |
| DRAWING No. | 099     |
| DRAWN BY    | IWT     |
|             |         |