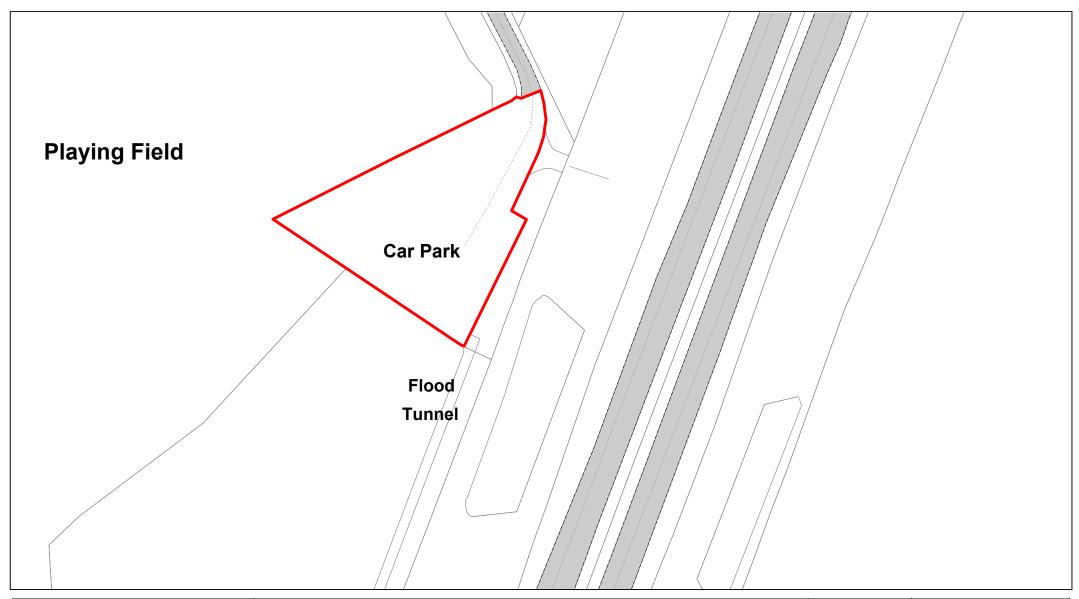

Holmers Farm Recreation Ground

| SCALE       | 1 : 750    |
|-------------|------------|
| DATE        | 19/02/2021 |
| DRAWING No. | 043        |
| DRAWN BY    | ВОМ        |
|             |            |