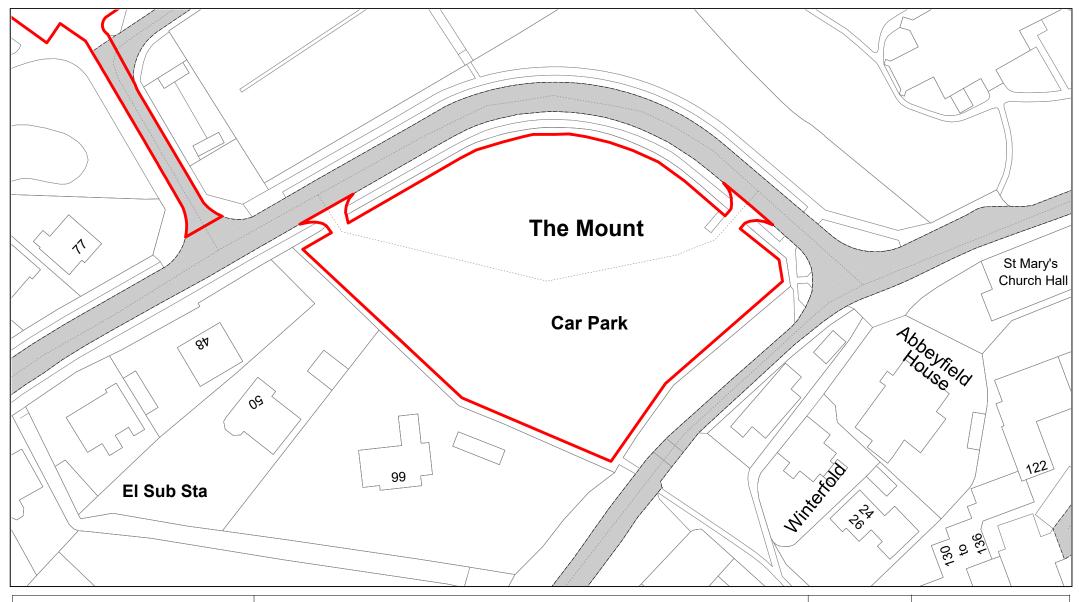

Institute Road

| SCALE       | 1 : 500    |
|-------------|------------|
| DATE        | 19/02/2021 |
| DRAWING No. | 039        |
| DRAWN BY    | ВОМ        |
|             |            |

The Mount

| SCALE       | 1 : 750    |
|-------------|------------|
| DATE        | 19/02/2021 |
| DRAWING No. | 040        |
| DRAWN BY    | ВОМ        |
|             |            |