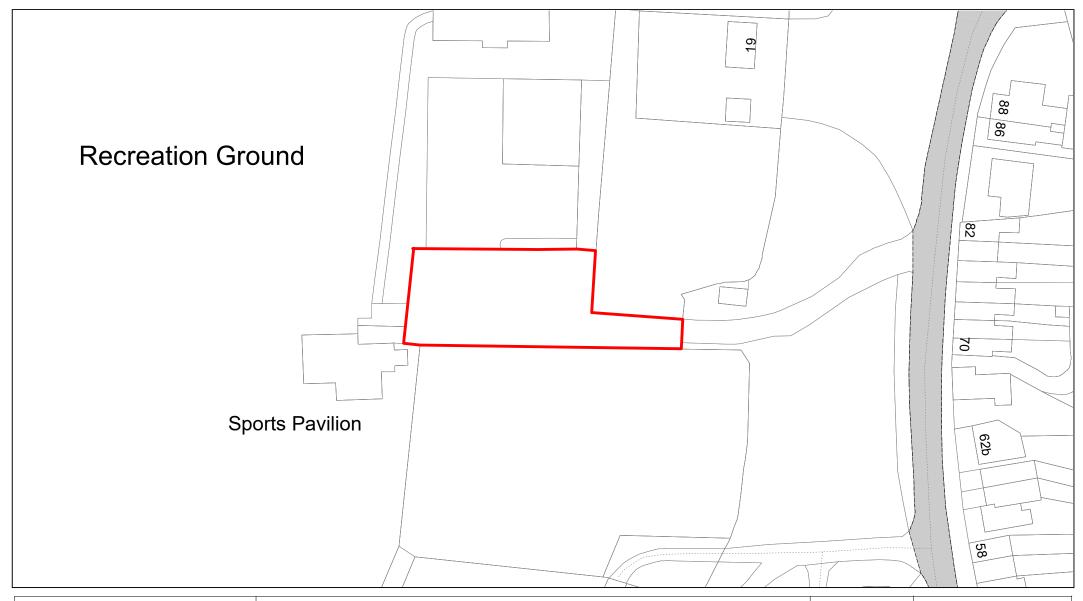

Holmers Farm Recreation Ground

| SCALE       | 1 : 750    |
|-------------|------------|
| DATE        | 19/02/2021 |
| DRAWING No. | 043        |
| DRAWN BY    | ВОМ        |
|             |            |