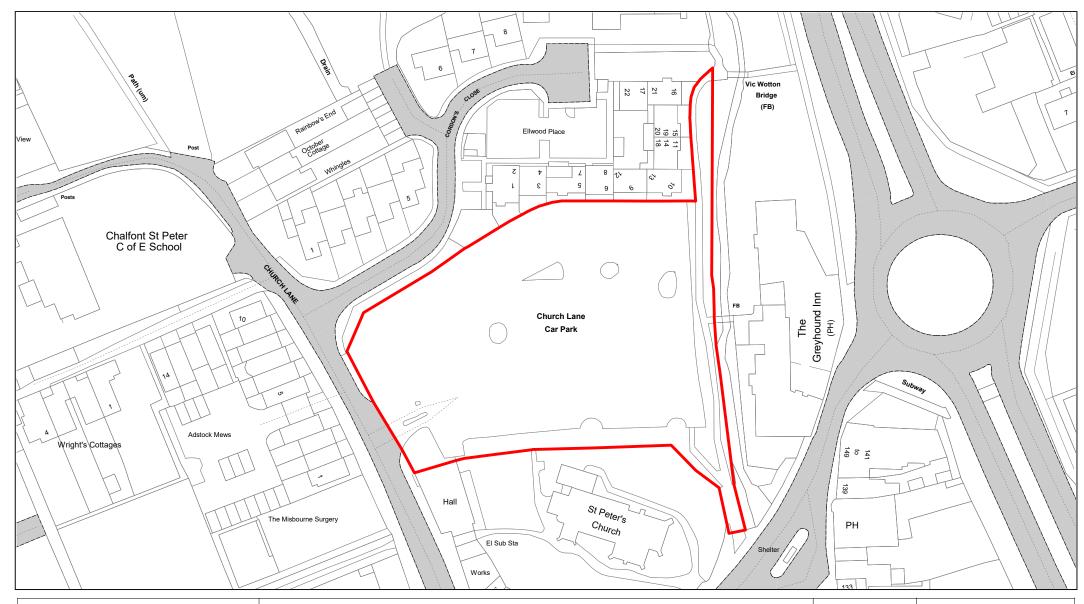

Snells Wood

| SCALE       | 1 : 1750   |
|-------------|------------|
| DATE        | 19/02/2021 |
| DRAWING No. | 070        |
| DRAWN BY    | ВОМ        |
|             |            |

Church Lane

| SCALE       | 1 : 1000   |
|-------------|------------|
| DATE        | 19/02/2021 |
| DRAWING No. | 071        |
| DRAWN BY    | ВОМ        |
|             |            |