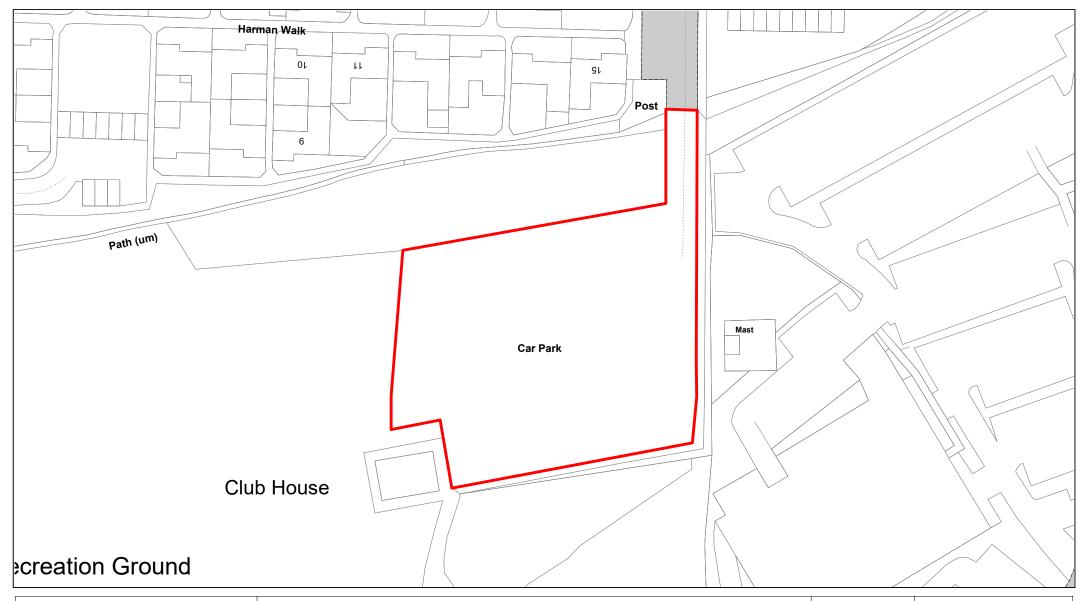

Hughenden Road

| SCALE       | 1 : 750 |
|-------------|---------|
| DATE        | TBC     |
| DRAWING No. | 100     |
| DRAWN BY    | IWT     |
|             |         |