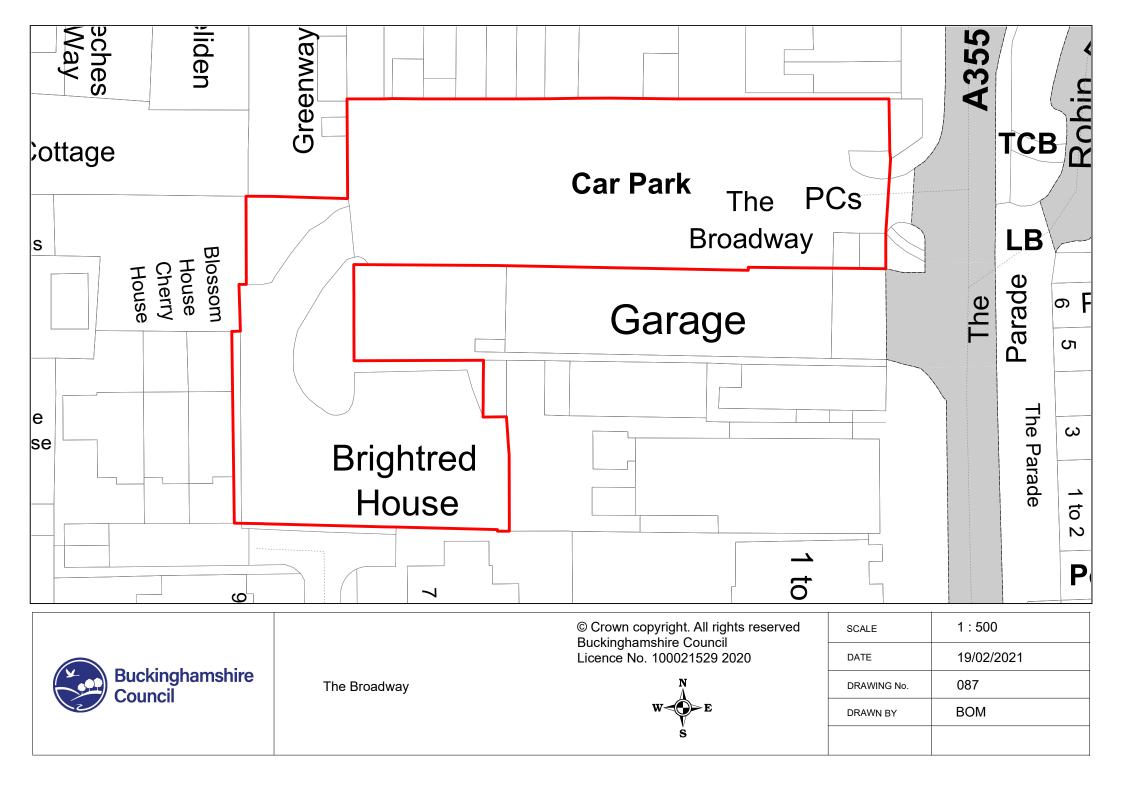

|





Warwick Road



| SCALE       | 1 : 500    |
|-------------|------------|
| DATE        | 19/02/2021 |
| DRAWING No. | 083        |
| DRAWN BY    | ВОМ        |
|             |            |





Jennery Lane



| SCALE       | 1 : 500    |
|-------------|------------|
| DATE        | 19/02/2021 |
| DRAWING No. | 084        |
| DRAWN BY    | ВОМ        |
|             |            |





**Neville Court** 



| SCALE       | 1 : 1250   |
|-------------|------------|
| DATE        | 19/02/2021 |
| DRAWING No. | 085        |
| DRAWN BY    | ВОМ        |
|             |            |





Summers Road



| SCALE       | 1 : 750    |
|-------------|------------|
| DATE        | 19/02/2021 |
| DRAWING No. | 086        |
| DRAWN BY    | ВОМ        |
|             |            |







Bulstrode Way



| SCALE       | 1 : 500    |
|-------------|------------|
| DATE        | 19/02/2021 |
| DRAWING No. | 088        |
| DRAWN BY    | ВОМ        |
|             |            |





Packhorse Road



| SCALE       | 1 : 750    |
|-------------|------------|
| DATE        | 19/02/2021 |
| DRAWING No. | 089        |
| DRAWN BY    | ВОМ        |
|             |            |





Station Road



| SCALE       | 1 : 750    |
|-------------|------------|
| DATE        | 19/02/2021 |
| DRAWING No. | 090        |
| DRAWN BY    | ВОМ        |
|             |            |





**Bolds Court** 



| SCALE       | 1 : 500    |
|-------------|------------|
| DATE        | 19/02/2021 |
| DRAWING No. | 091        |
| DRAWN BY    | ВОМ        |
|             |            |





Bells H