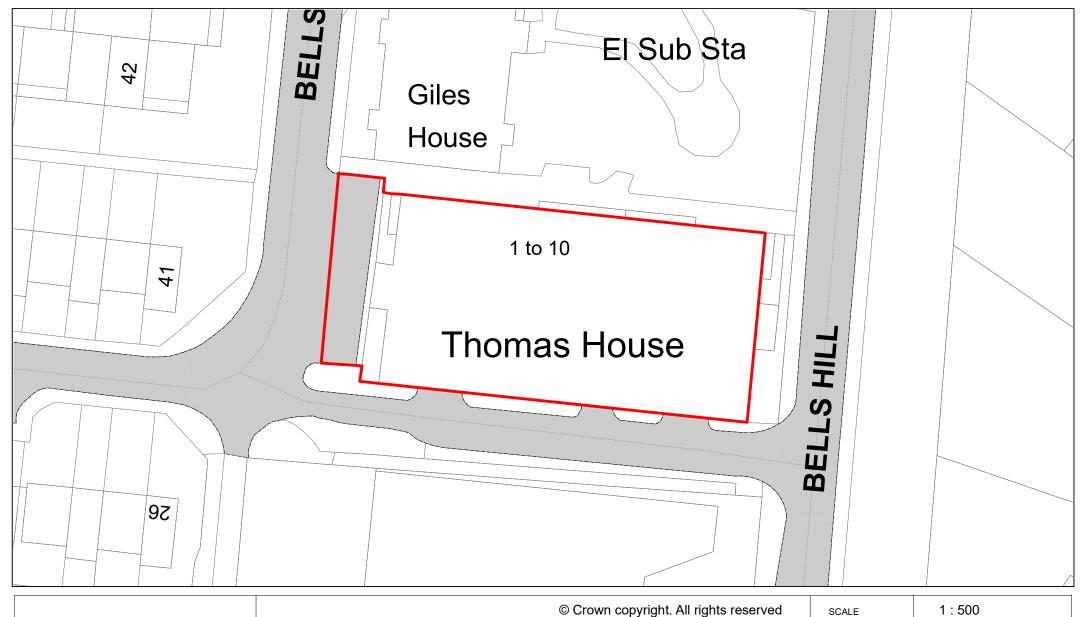

**Bolds Court** 

| SCALE       | 1 : 500    |
|-------------|------------|
| DATE        | 19/02/2021 |
| DRAWING No. | 091        |
| DRAWN BY    | ВОМ        |
|             |            |

Bells Hill Green