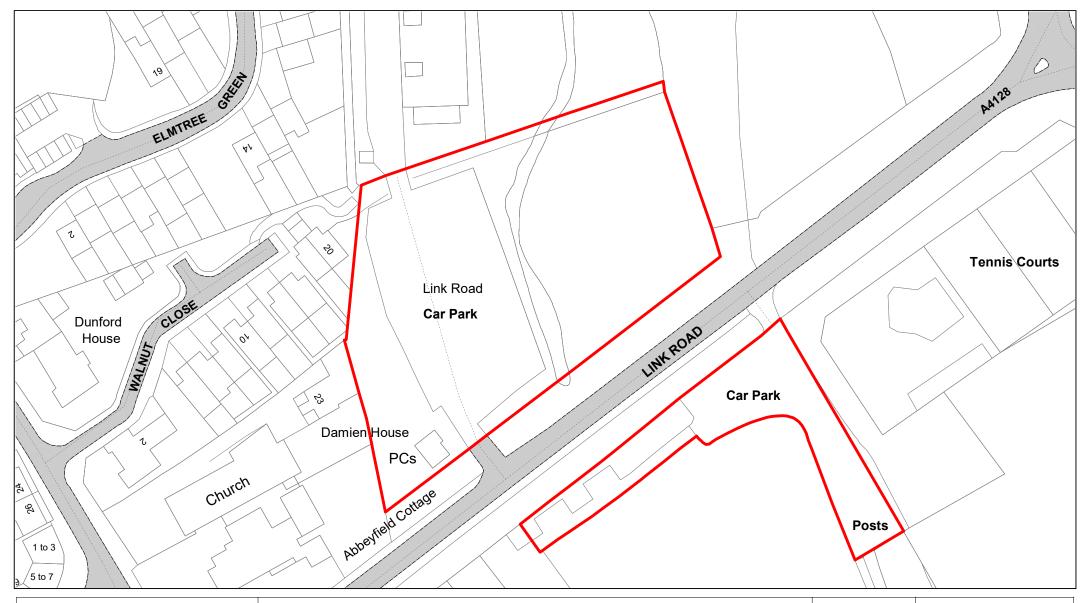

Link Road

| SCALE       | 1 : 1000   |
|-------------|------------|
| DATE        | 19/02/2021 |
| DRAWING No. | 079        |
| DRAWN BY    | ВОМ        |
|             |            |

Altons, Burkes Road