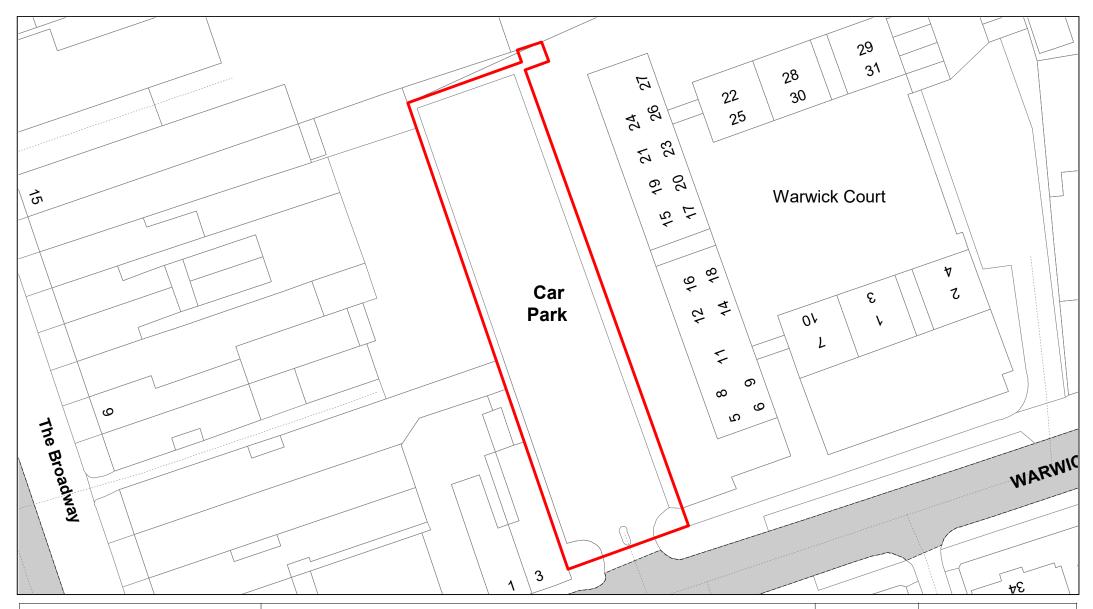

Packhorse Road

| SCALE       | 1 : 750    |
|-------------|------------|
| DATE        | 19/02/2021 |
| DRAWING No. | 089        |
| DRAWN BY    | ВОМ        |
|             |            |

Station Road

| SCALE       | 1 : 750    |
|-------------|------------|
| DATE        | 19/02/2021 |
| DRAWING No. | 090        |
| DRAWN BY    | ВОМ        |
|             |            |