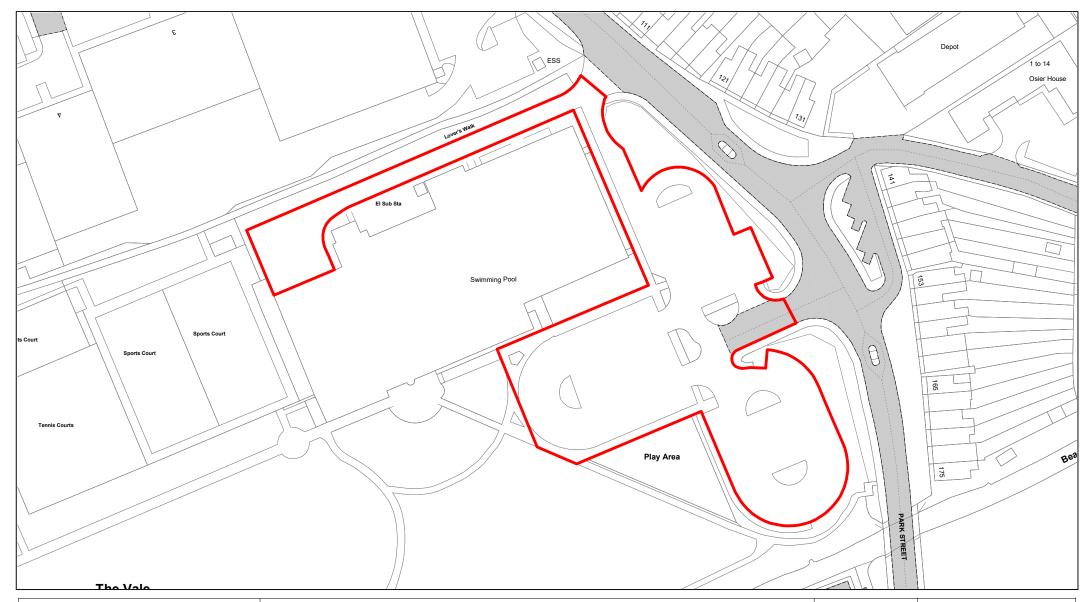

Aqua Vale

| SCALE       | 1 : 1000   |
|-------------|------------|
| DATE        | 19/02/2021 |
| DRAWING No. | 013        |
| DRAWN BY    | ВОМ        |
|             |            |

Swan Pool Leisure Centre