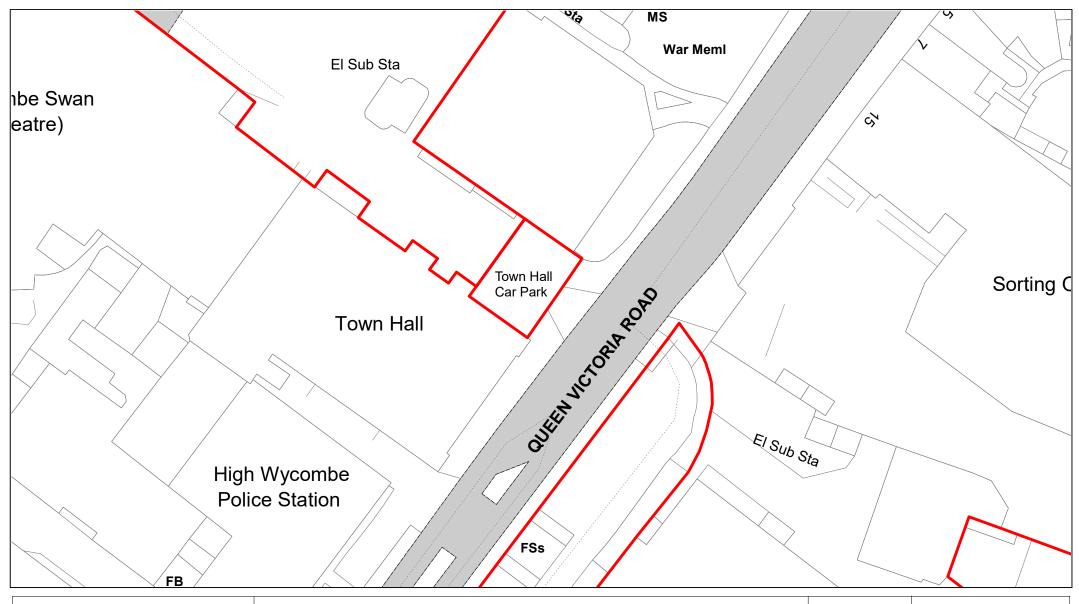

Town Hall

| SCALE       | 1 : 500    |
|-------------|------------|
| DATE        | 19/02/2021 |
| DRAWING No. | 058        |
| DRAWN BY    | ВОМ        |
|             |            |

The Rye (Abbey Way)