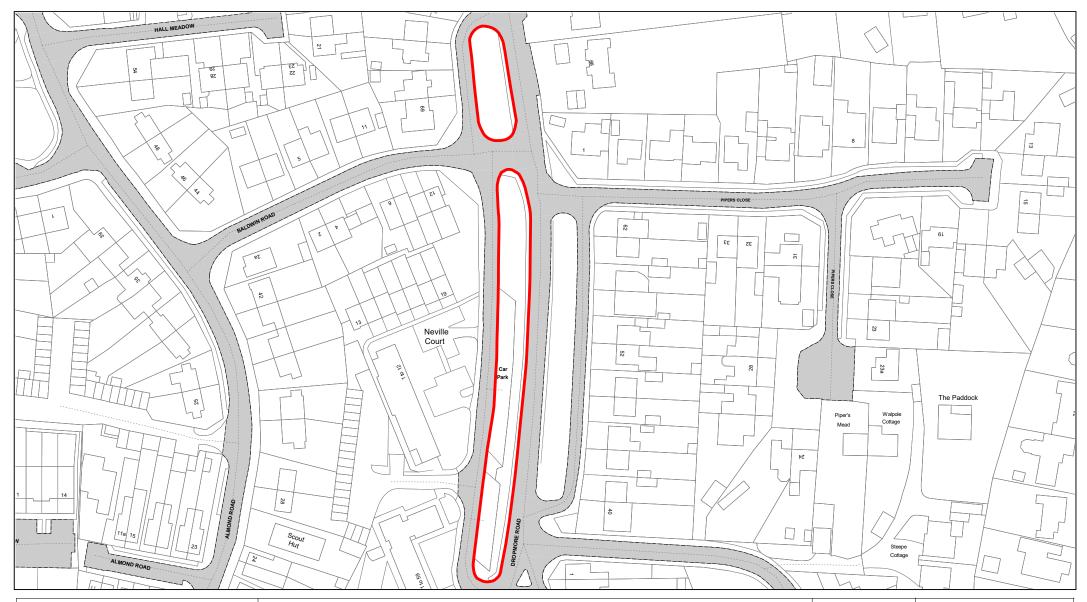

**Neville Court** 

| SCALE       | 1 : 1250   |
|-------------|------------|
| DATE        | 19/02/2021 |
| DRAWING No. | 085        |
| DRAWN BY    | ВОМ        |
|             |            |

Summers Road