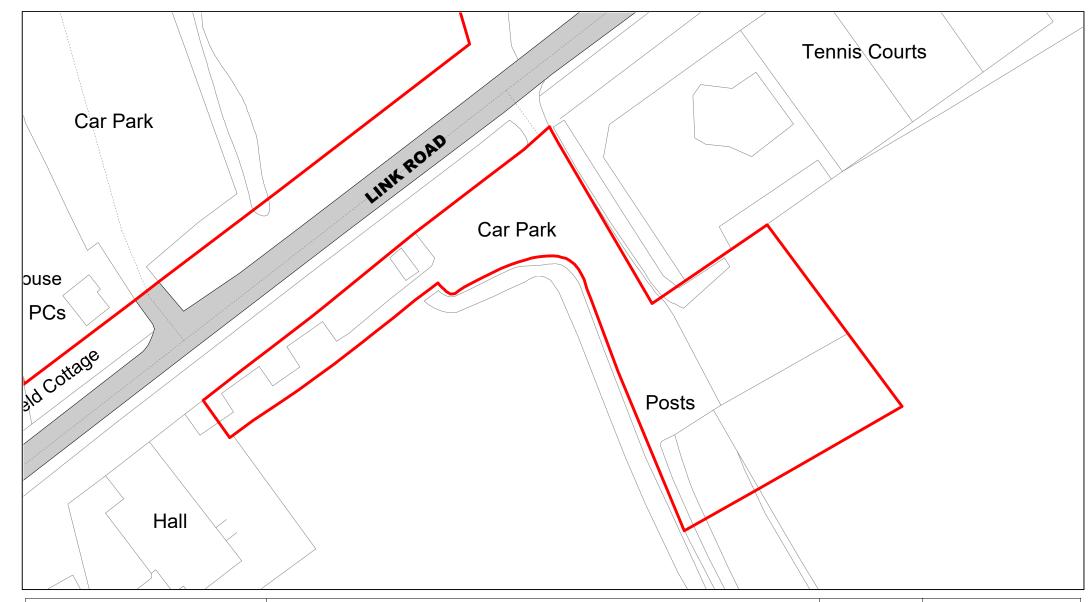

Link Road

| SCALE       | 1 : 1000   |
|-------------|------------|
| DATE        | 19/02/2021 |
| DRAWING No. | 079        |
| DRAWN BY    | ВОМ        |
|             |            |

Altons, Burkes Road