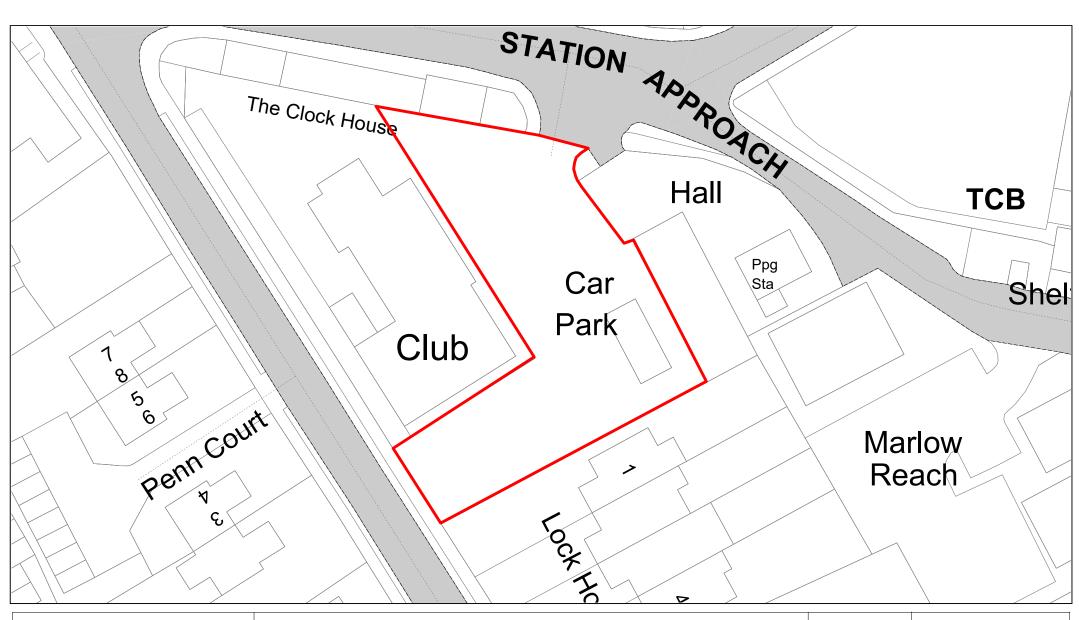

Handleton Common

| SCALE       | 1 : 750    |
|-------------|------------|
| DATE        | 19/02/2021 |
| DRAWING No. | 055        |
| DRAWN BY    | ВОМ        |
|             |            |

Station Approach