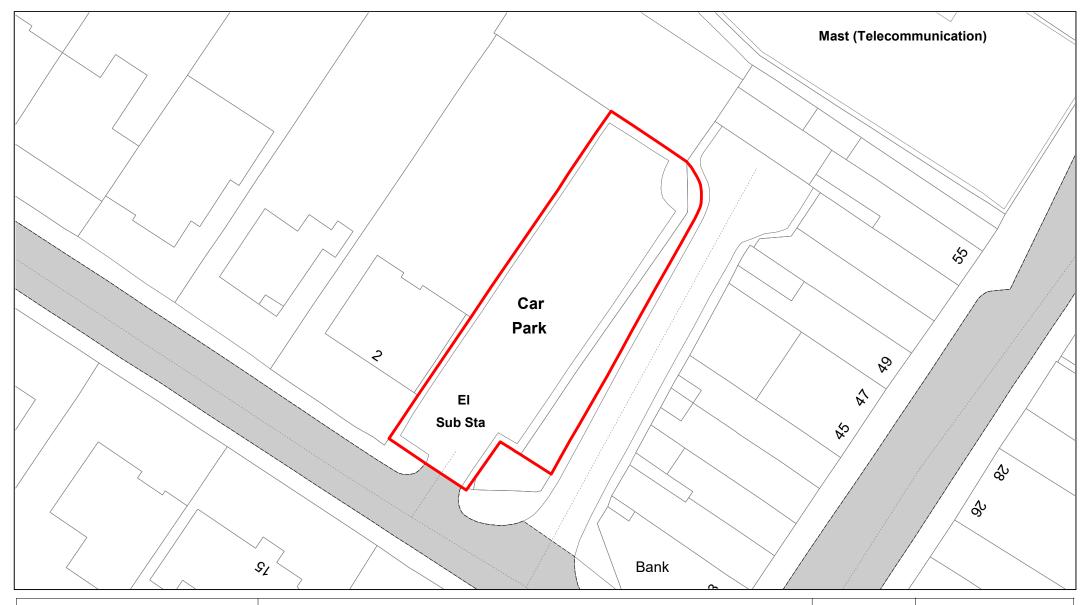

|





Warwick Road



| SCALE       | 1 : 500    |
|-------------|------------|
| DATE        | 19/02/2021 |
| DRAWING No. | 083        |
| DRAWN BY    | ВОМ        |
|             |            |





Jennery Lane



| SCALE       | 1 : 500    |
|-------------|------------|
| DATE        | 19/02/2021 |
| DRAWING No. | 084        |
| DRAWN BY    | ВОМ        |
|             |            |





**Neville Court** 



| SCALE       | 1 : 1250   |
|-------------|------------|
| DATE        | 19/02/2021 |
| DRAWING No. | 085        |
| DRAWN BY    | ВОМ        |
|             |            |





Summers Road



| SCALE       | 1 : 750    |
|-------------|------------|
| DATE        | 19/02/2021 |
| DRAWING No. | 086        |
| DRAWN BY    | ВОМ        |
|             |            |







Bulstrode Way



| SCALE       | 1 : 500    |
|-------------|------------|
| DATE        | 19/02/2021 |
| DRAWING No. | 088        |
| DRAWN BY    | ВОМ        |
|             |            |





Packhorse Road



| SCALE       | 1 : 750    |
|-------------|------------|
| DATE        | 19/02/2021 |
| DRAWING No. | 089        |
| DRAWN BY    | ВОМ        |
|             |            |





Station Road



| SCALE       | 1 : 750    |
|-------------|------------|
| DATE        | 19/02/2021 |
| DRAWING No. | 090        |
| DRAWN BY    | ВОМ        |
|             |            |





**Bolds Court** 



| SCALE       | 1 : 500    |
|-------------|------------|
| DATE        | 19/02/2021 |
| DRAWING No. | 091        |
| DRAWN BY    | ВОМ        |
|             |            |





Bells Hil