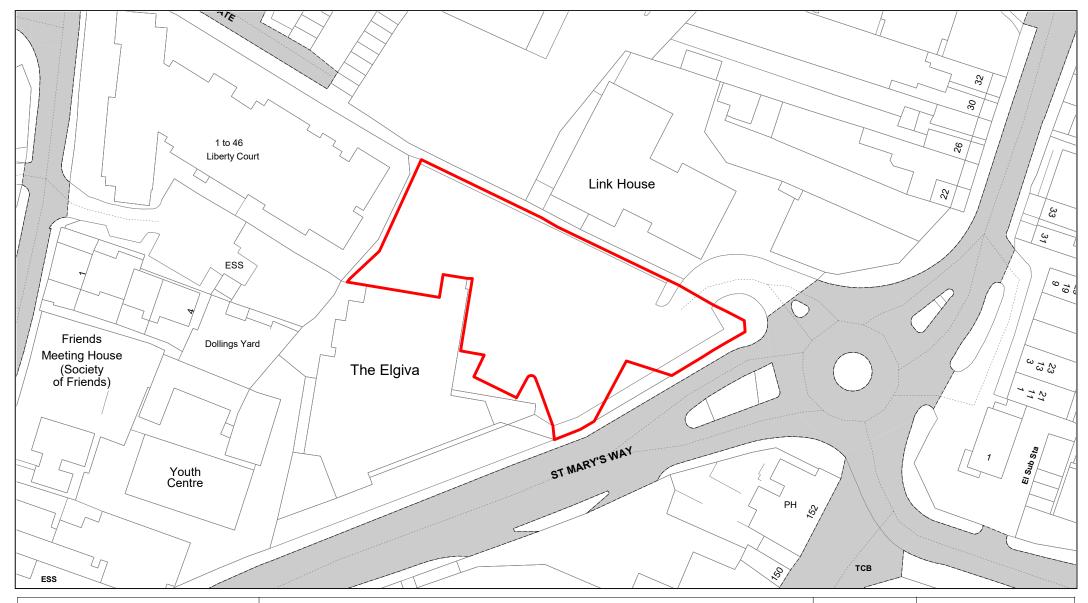

Council Offices Chiltern Avenue



| SCALE       | 1 : 750    |
|-------------|------------|
| DATE        | 19/02/2021 |
| DRAWING No. | 068        |
| DRAWN BY    | ВОМ        |
|             |            |





Blizzards Yard



| SCALE       | 1 : 1000   |
|-------------|------------|
| DATE        | 19/02/2021 |
| DRAWING No. | 069        |
| DRAWN BY    | ВОМ        |
|             |            |





Snells Wood



| SCALE       | 1 : 1750   |
|-------------|------------|
| DATE        | 19/02/2021 |
| DRAWING No. | 070        |
| DRAWN BY    | ВОМ        |
|             |            |





Church Lane



| SCALE       | 1 : 1000   |
|-------------|------------|
| DATE        | 19/02/2021 |
| DRAWING No. | 071        |
| DRAWN BY    | ВОМ        |
|             |            |





Albany Place



| SCALE       | 1 : 750    |
|-------------|------------|
| DATE        | 19/02/2021 |
| DRAWING No. | 072        |
| DRAWN BY    | вом        |
|             |            |





Saffron Meadow



| SCALE       | 1 : 500    |
|-------------|------------|
| DATE        | 19/02/2021 |
| DRAWING No. | 073        |
| DRAWN BY    | ВОМ        |
|             |            |





Catlings



| SCALE       | 1 : 500    |
|-------------|------------|
| DATE        | 19/02/2021 |
| DRAWING No. | 074        |
| DRAWN BY    | ВОМ        |
|             |            |





East Street



| SCALE       | 1 : 500    |
|-------------|------------|
| DATE        | 19/02/2021 |
| DRAWING No. | 075        |
| DRAWN BY    | ВОМ        |
|             |            |





Star Yard



| SCAL