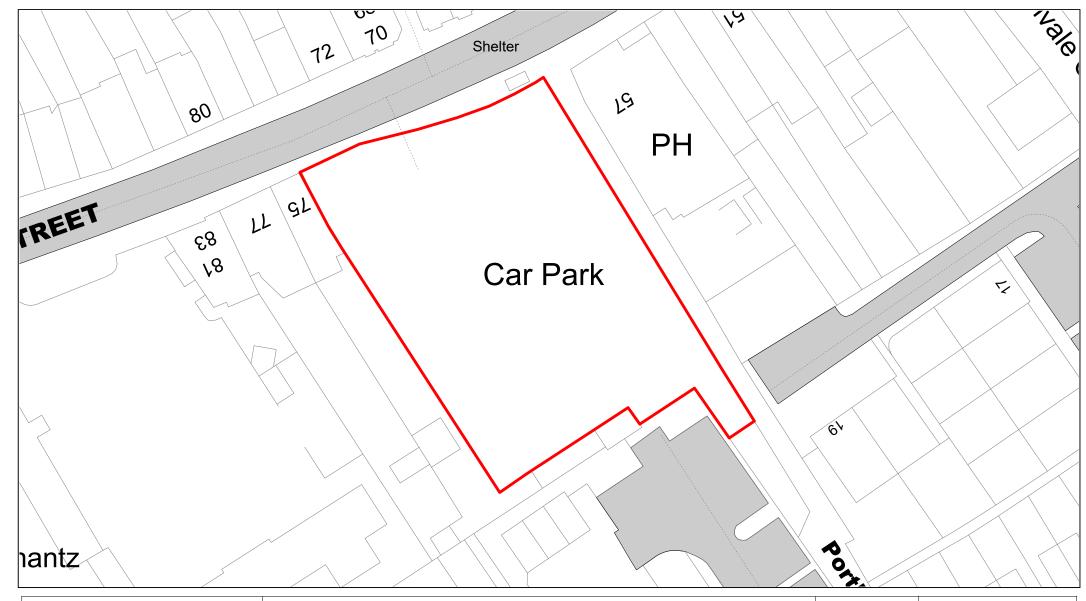

Institute Road

| SCALE       | 1 : 500    |
|-------------|------------|
| DATE        | 19/02/2021 |
| DRAWING No. | 039        |
| DRAWN BY    | ВОМ        |
|             |            |

The Mount

| SCALE       | 1 : 750    |
|-------------|------------|
| DATE        | 19/02/2021 |
| DRAWING No. | 040        |
| DRAWN BY    | ВОМ        |
|             |            |