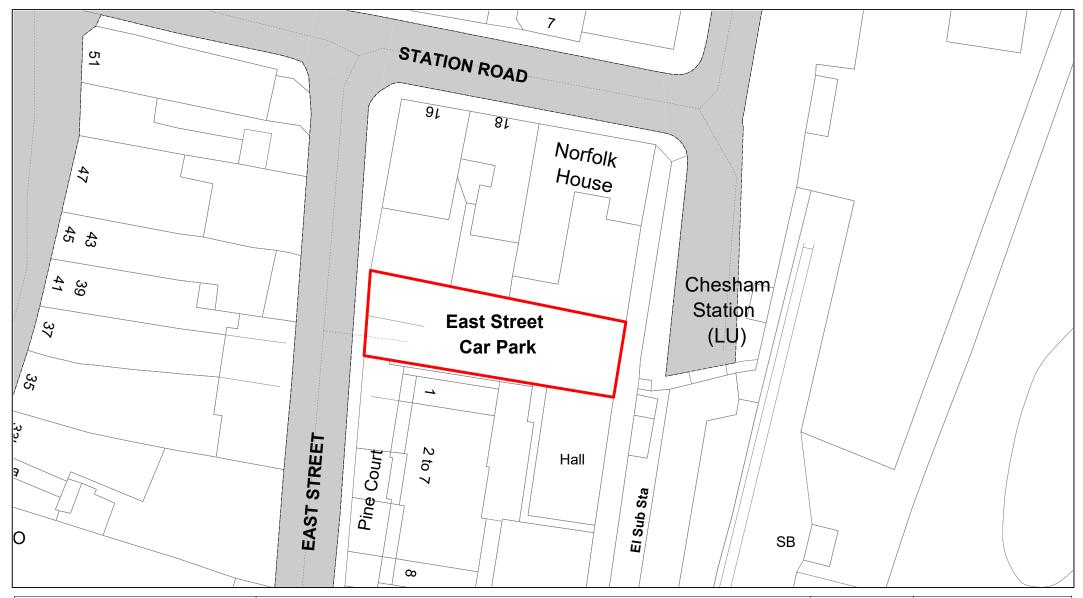

Catlings

| SCALE       | 1 : 500    |
|-------------|------------|
| DATE        | 19/02/2021 |
| DRAWING No. | 074        |
| DRAWN BY    | ВОМ        |
|             |            |

East Street

| SCALE       | 1 : 500    |
|-------------|------------|
| DATE        | 19/02/2021 |
| DRAWING No. | 075        |
| DRAWN BY    | ВОМ        |
|             |            |