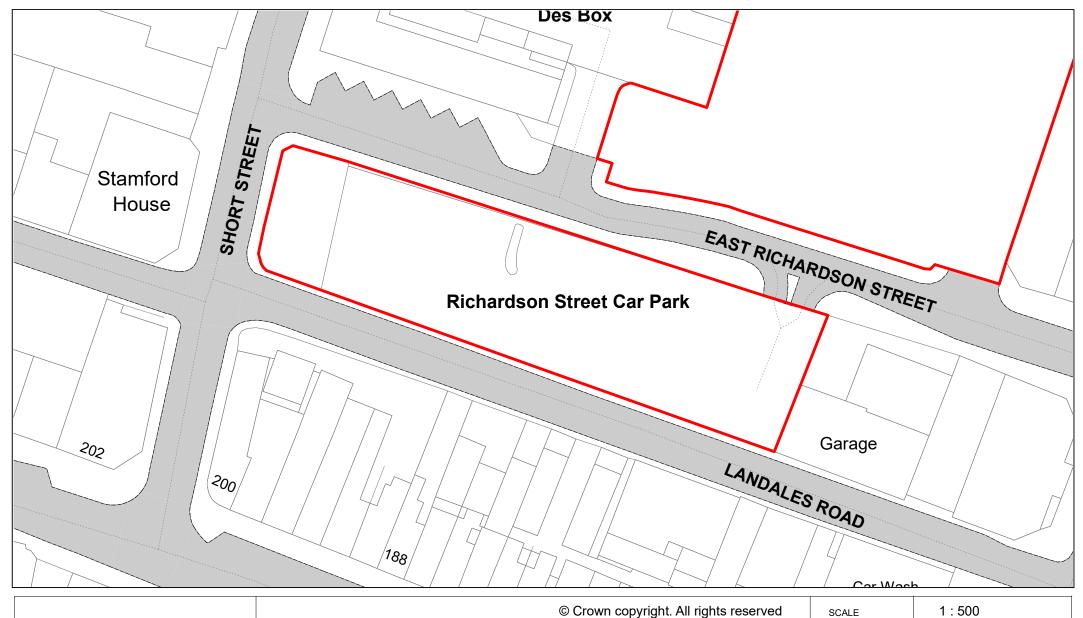

Buckinghamshire Council Licence No. 100021529 2020

Richardson Street

| SCALE       | 1 : 500    |
|-------------|------------|
| DATE        | 19/02/2021 |
| DRAWING No. | 028        |
| DRAWN BY    | ВОМ        |
|             |            |