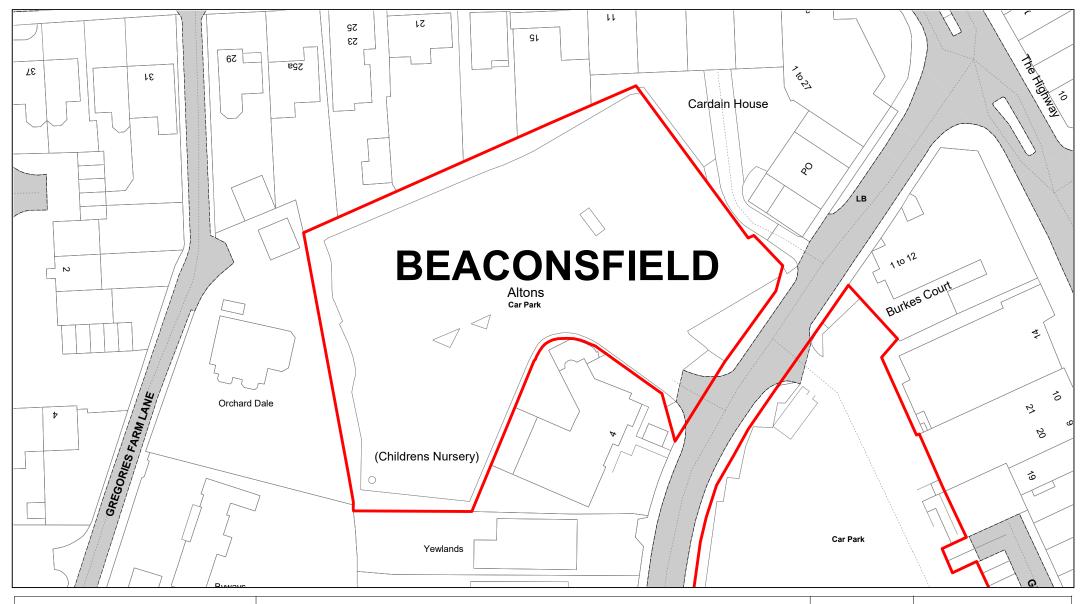

Link Road

| SCALE       | 1 : 1000   |
|-------------|------------|
| DATE        | 19/02/2021 |
| DRAWING No. | 079        |
| DRAWN BY    | ВОМ        |
|             |            |

Altons, Burkes Road