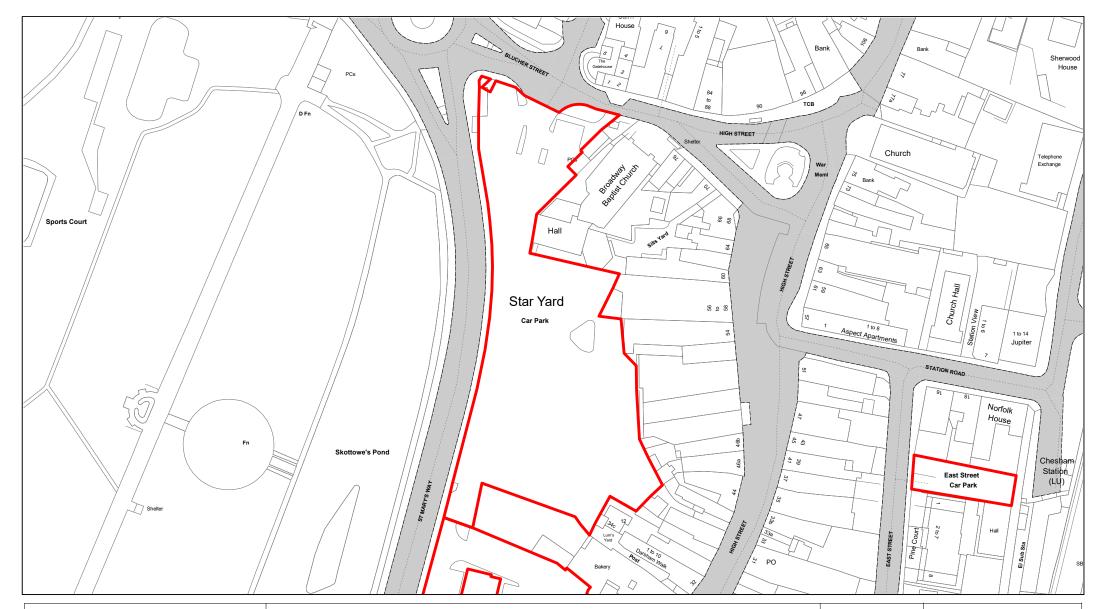

Star Yard

| SCALE       | 1 : 1250   |
|-------------|------------|
| DATE        | 19/02/2021 |
| DRAWING No. | 076        |
| DRAWN BY    | ВОМ        |
|             |            |

© Crown copyright. All rights reserved Buckinghamshire Council Licence No. 100021529 2020