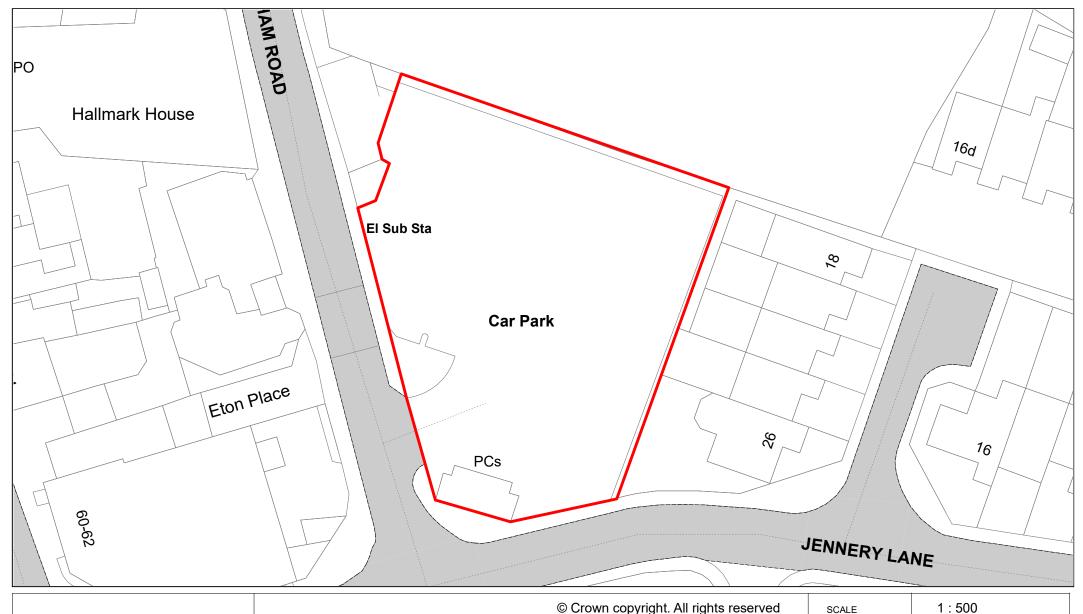

Warwick Road

| SCALE       | 1 : 500    |
|-------------|------------|
| DATE        | 19/02/2021 |
| DRAWING No. | 083        |
| DRAWN BY    | ВОМ        |
|             |            |

Jennery Lane

| SCALE       | 1 : 500    |
|-------------|------------|
| DATE        | 19/02/2021 |
| DRAWING No. | 084        |
| DRAWN BY    | ВОМ        |
|             |            |