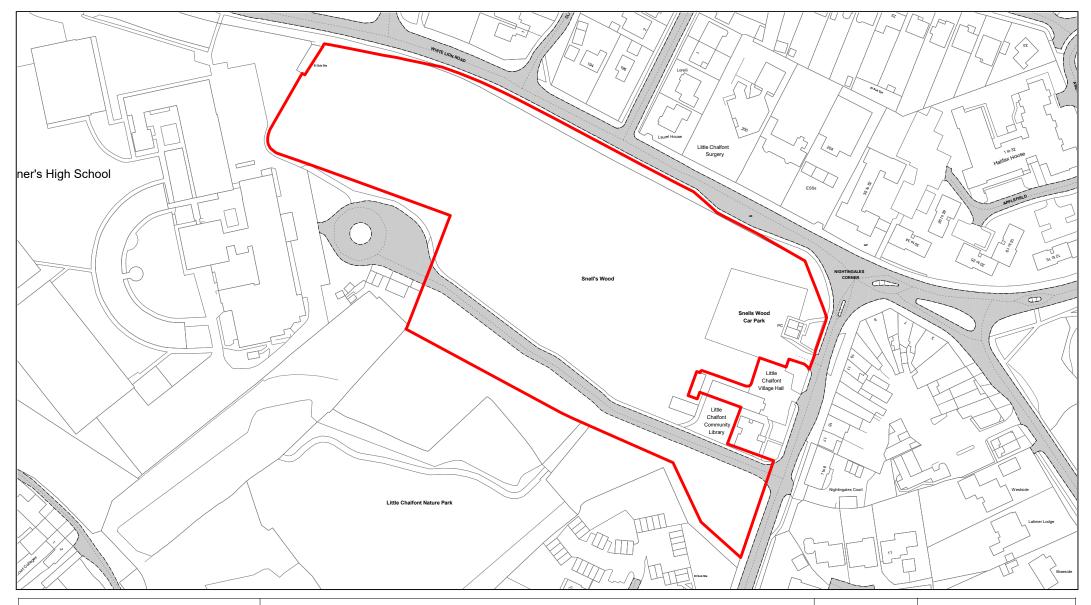

Snells Wood

| SCALE       | 1 : 1750   |
|-------------|------------|
| DATE        | 19/02/2021 |
| DRAWING No. | 070        |
| DRAWN BY    | ВОМ        |
|             |            |

Church Lane

| SCALE       | 1 : 1000   |
|-------------|------------|
| DATE        | 19/02/2021 |
| DRAWING No. | 071        |
| DRAWN BY    | ВОМ        |
|             |            |