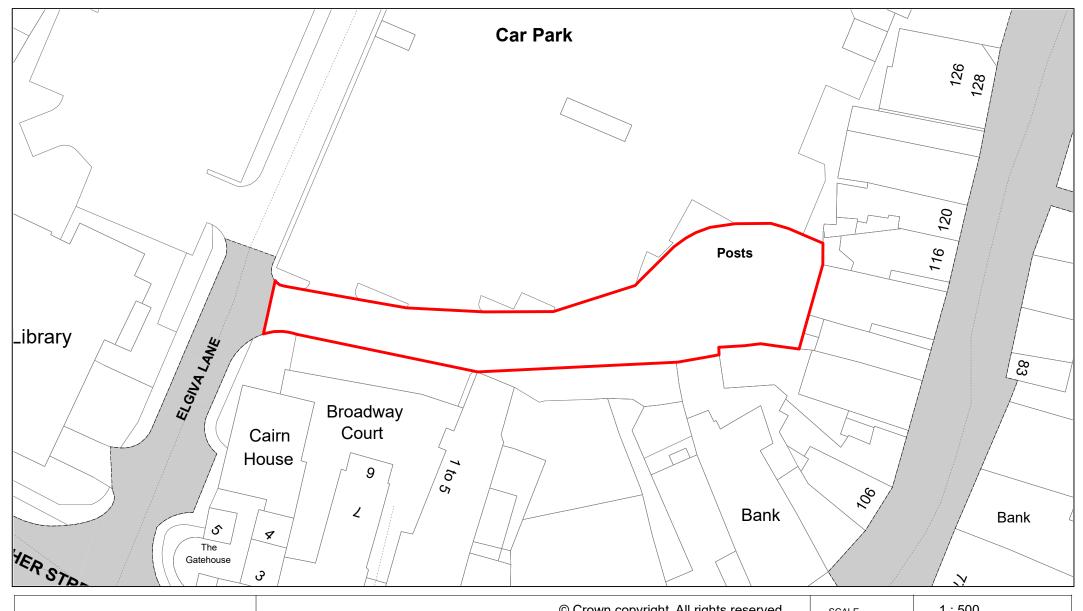

Albany Place

| SCALE       | 1 : 750    |
|-------------|------------|
| DATE        | 19/02/2021 |
| DRAWING No. | 072        |
| DRAWN BY    | вом        |
|             |            |

Saffron Meadow

| SCALE       | 1 : 500    |
|-------------|------------|
| DATE        | 19/02/2021 |
| DRAWING No. | 073        |
| DRAWN BY    | ВОМ        |
|             |            |