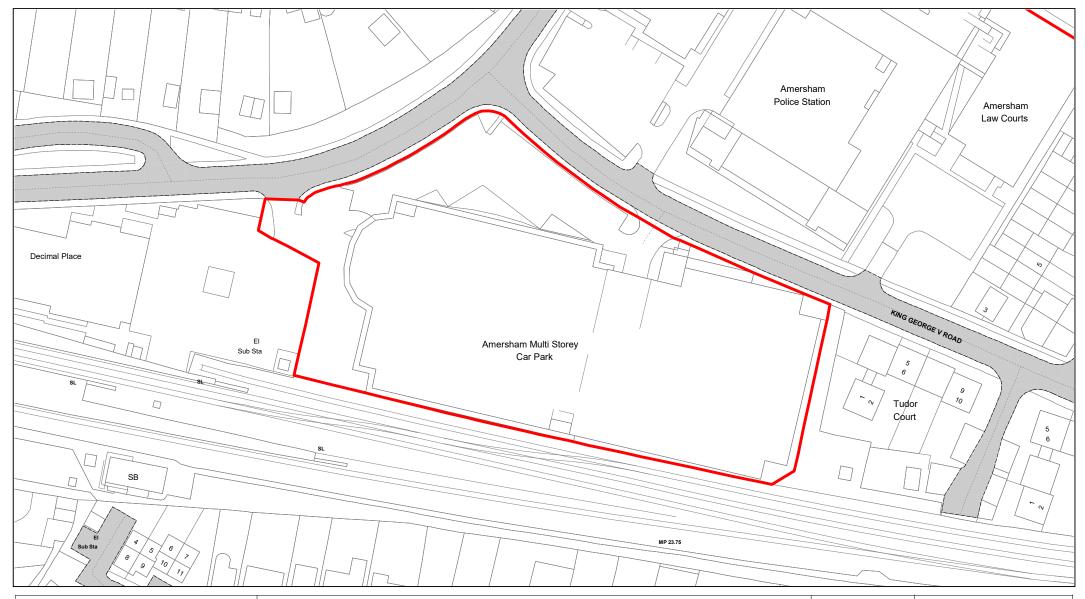

Amersham Multi-Storey

| SCALE       | 1 : 1000   |
|-------------|------------|
| DATE        | 19/02/2021 |
| DRAWING No. | 063        |
| DRAWN BY    | вом        |
|             |            |

Chiltern Avenue