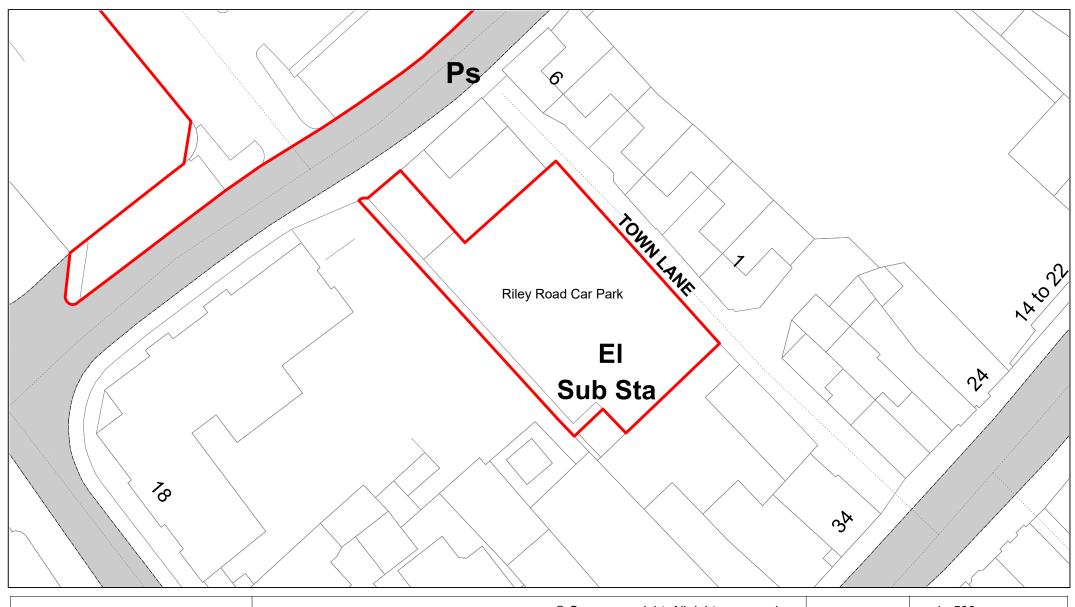

| SCALE       | 1 : 1000   |
|-------------|------------|
| DATE        | 19/02/2021 |
| DRAWING No. | 033        |
| DRAWN BY    | вом        |
|             |            |

Riley Road

| SCALE       | 1 : 500    |
|-------------|------------|
| DATE        | 19/02/2021 |
| DRAWING No. | 034        |
| DRAWN BY    | ВОМ        |
|             |            |