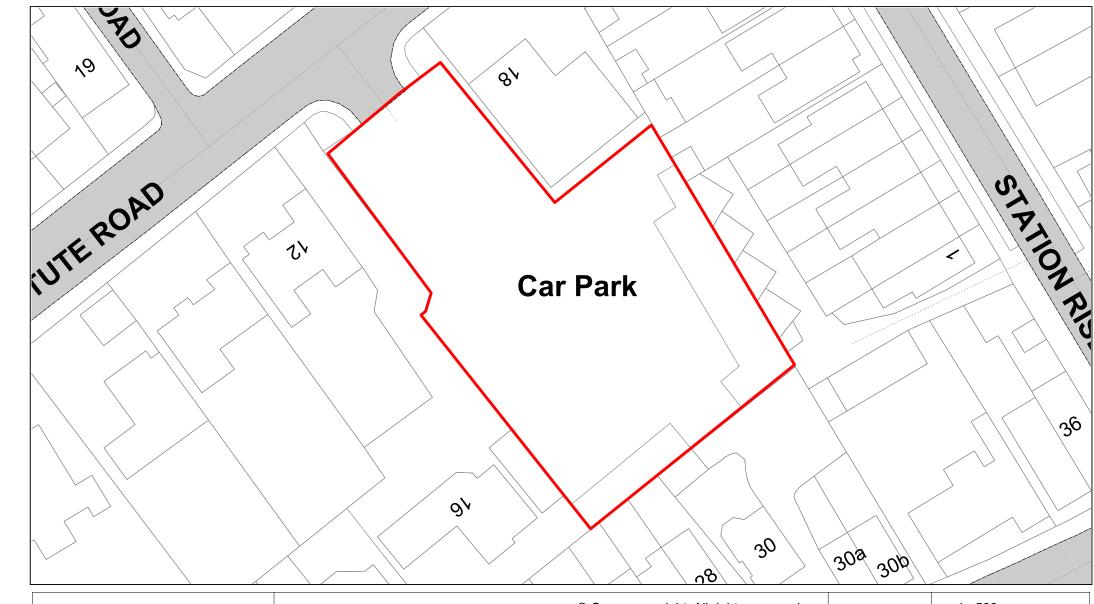

Institute Road

| SCALE       | 1 : 500    |
|-------------|------------|
| DATE        | 19/02/2021 |
| DRAWING No. | 039        |
| DRAWN BY    | ВОМ        |
|             |            |

The Mount

| SCALE       | 1 : 750    |
|-------------|------------|
| DATE        | 19/02/2021 |
| DRAWING No. | 040        |
| DRAWN BY    | ВОМ        |
|             |            |