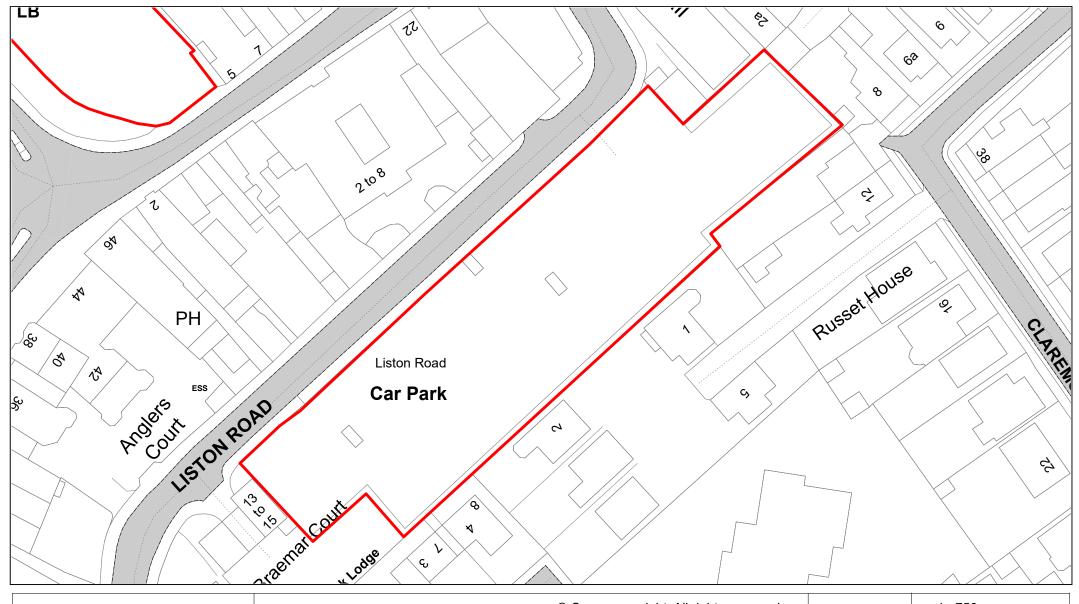

Liston Road

| SCALE       | 1 : 750    |
|-------------|------------|
| DATE        | 19/02/2021 |
| DRAWING No. | 035        |
| DRAWN BY    | ВОМ        |
|             |            |

Dean Street

| SCALE       | 1 : 750    |
|-------------|------------|
| DATE        | 19/02/2021 |
| DRAWING No. | 036        |
| DRAWN BY    | ВОМ        |
|             |            |