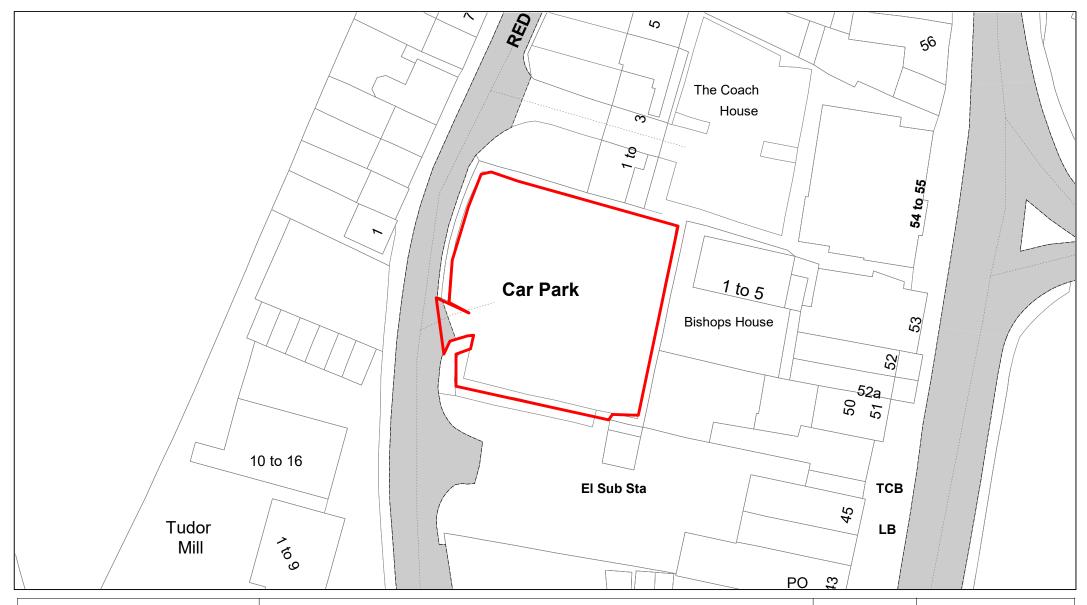

| SCALE       | 1 : 750    |
|-------------|------------|
| DATE        | 19/02/2021 |
| DRAWING No. | 053        |
| DRAWN BY    | вом        |
|             |            |

Red Lion Way

| SCALE       | 1 : 500    |
|-------------|------------|
| DATE        | 19/02/2021 |
| DRAWING No. | 054        |
| DRAWN BY    | ВОМ        |
|             |            |