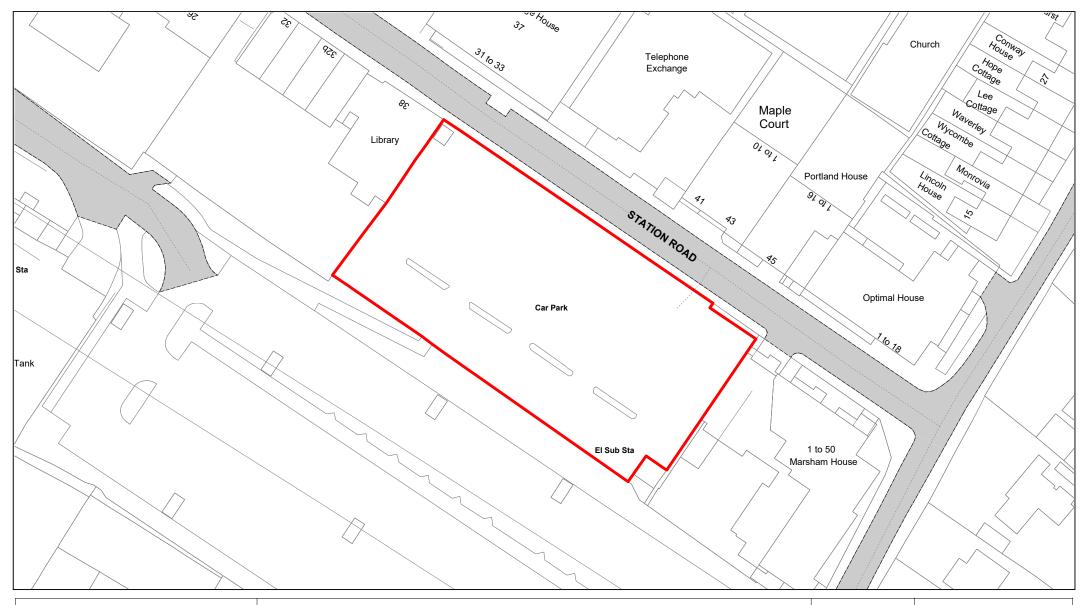

Packhorse Road

| SCALE       | 1 : 750    |
|-------------|------------|
| DATE        | 19/02/2021 |
| DRAWING No. | 089        |
| DRAWN BY    | ВОМ        |
|             |            |

Station Road

| SCALE       | 1 : 750    |
|-------------|------------|
| DATE        | 19/02/2021 |
| DRAWING No. | 090        |
| DRAWN BY    | ВОМ        |
|             |            |