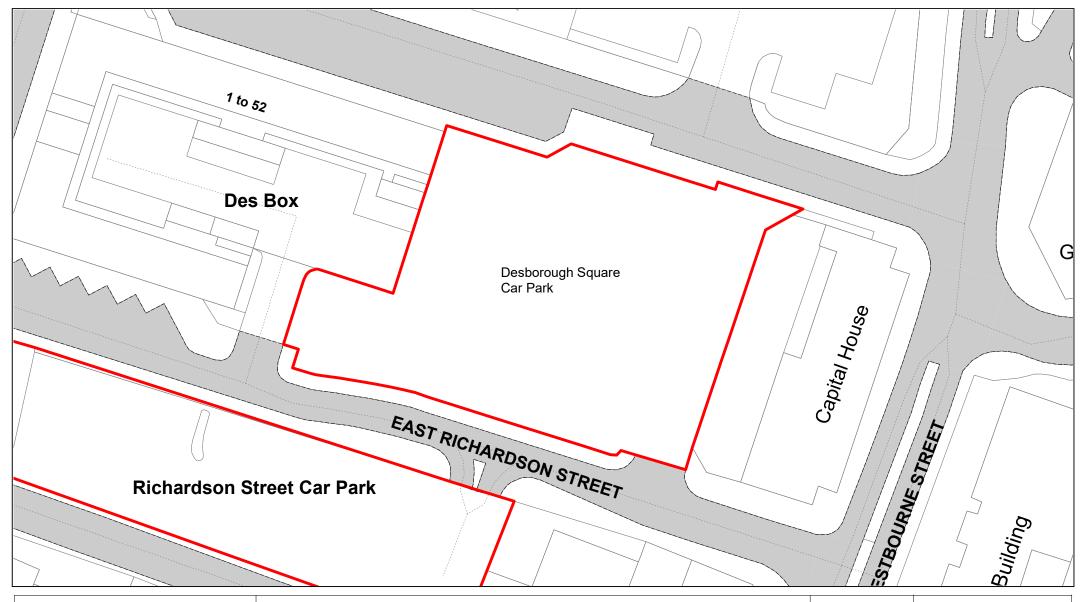

| SCALE       | 1 : 500    |
|-------------|------------|
| DATE        | 19/02/2021 |
| DRAWING No. | 026        |
| DRAWN BY    | ВОМ        |
|             |            |

Desborough Square

| SCALE       | 1 : 500    |
|-------------|------------|
| DATE        | 19/02/2021 |
| DRAWING No. | 027        |
| DRAWN BY    | ВОМ        |
|             |            |