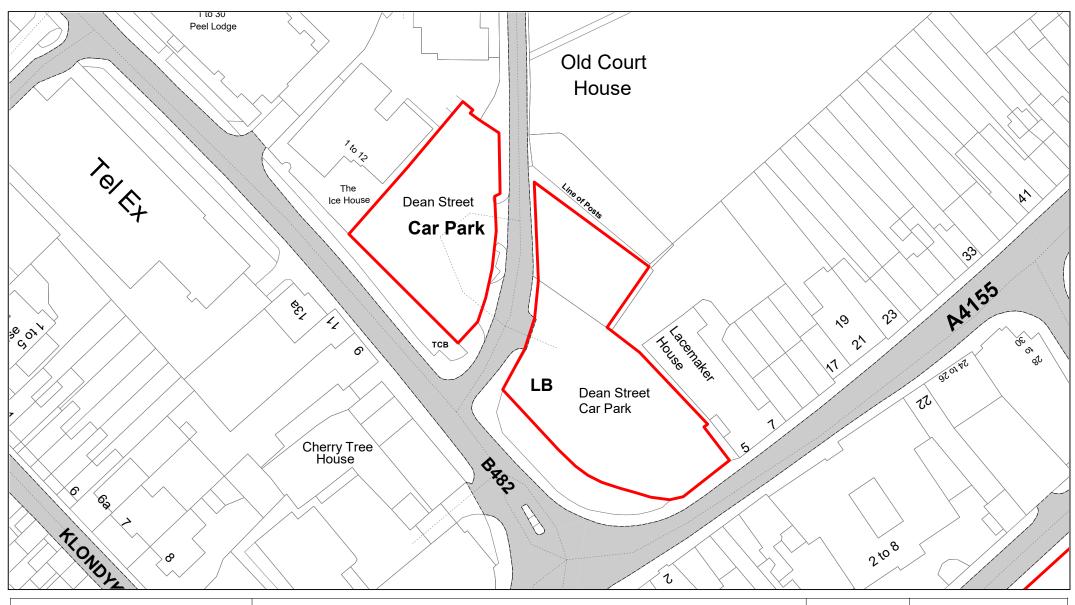

Liston Road

| SCALE       | 1 : 750    |
|-------------|------------|
| DATE        | 19/02/2021 |
| DRAWING No. | 035        |
| DRAWN BY    | ВОМ        |
|             |            |

Dean Street

| SCALE       | 1 : 750    |
|-------------|------------|
| DATE        | 19/02/2021 |
| DRAWING No. | 036        |
| DRAWN BY    | ВОМ        |
|             |            |