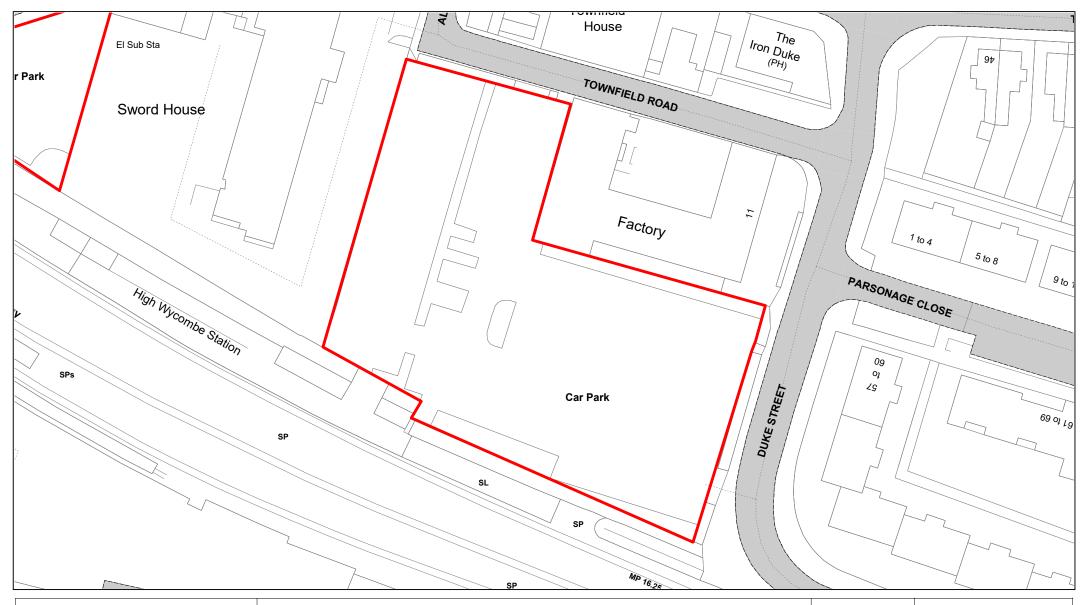

Duke Street

| SCALE       | 1 : 750    |
|-------------|------------|
| DATE        | 19/02/2021 |
| DRAWING No. | 025        |
| DRAWN BY    | ВОМ        |
|             |            |

**Desborough Street** 