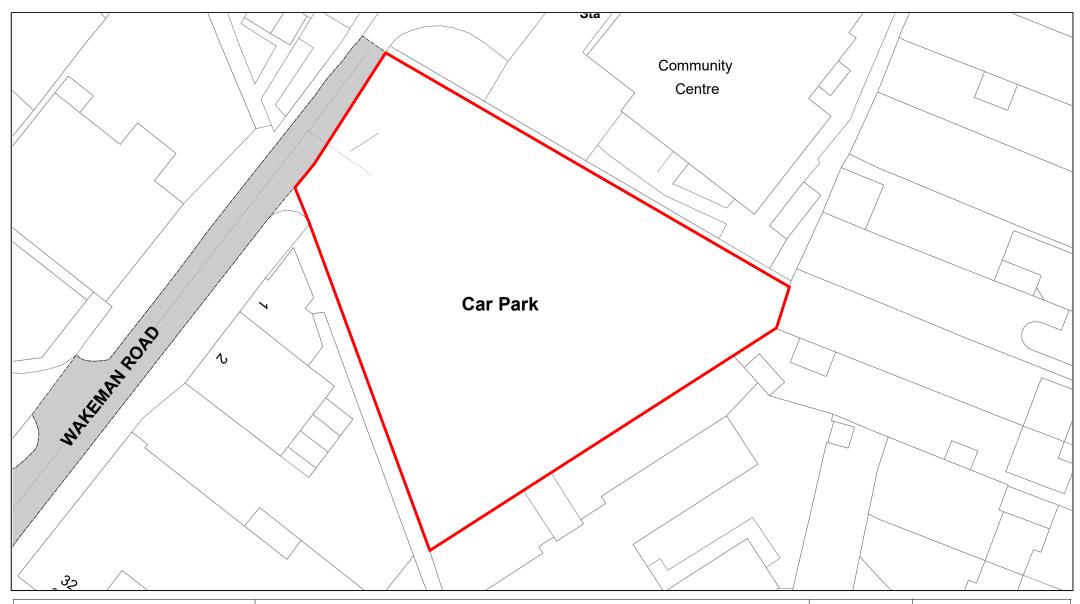

Horns Lane

| SCALE       | 1 : 500    |
|-------------|------------|
| DATE        | 19/02/2021 |
| DRAWING No. | 041        |
| DRAWN BY    | ВОМ        |
|             |            |

Wakeman Road

| SCALE       | 1 : 500    |
|-------------|------------|
| DATE        | 19/02/2021 |
| DRAWING No. | 042        |
| DRAWN BY    | ВОМ        |
|             |            |