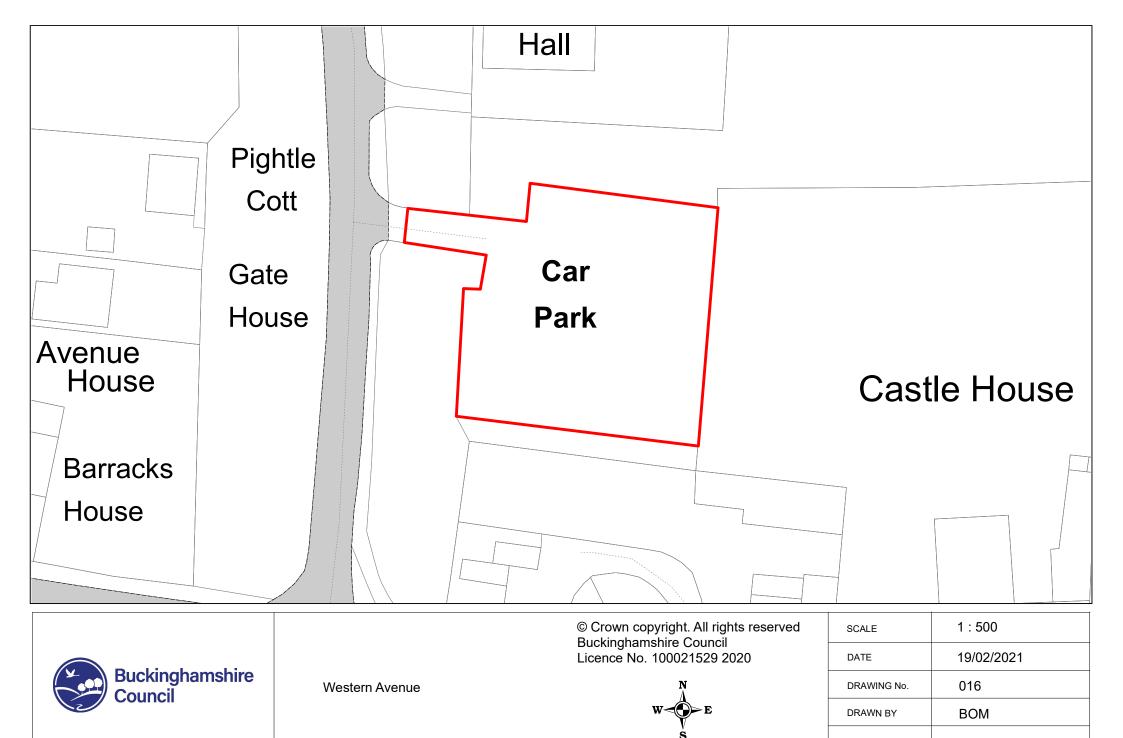

|





Anchor Lane



| SCALE       | 1 : 500    |
|-------------|------------|
| DATE        | 19/02/2021 |
| DRAWING No. | 012        |
| DRAWN BY    | ВОМ        |
|             |            |





Aqua Vale



| SCALE       | 1 : 1000   |
|-------------|------------|
| DATE        | 19/02/2021 |
| DRAWING No. | 013        |
| DRAWN BY    | ВОМ        |
|             |            |





Swan Pool Leisure Centre



| SCALE       | 1 : 1000   |
|-------------|------------|
| DATE        | 19/02/2021 |
| DRAWING No. | 014        |
| DRAWN BY    | ВОМ        |
|             |            |





Cornwall's Meadow



| SCALE       | 1 : 1250   |
|-------------|------------|
| DATE        | 19/02/2021 |
| DRAWING No. | 015        |
| DRAWN BY    | вом        |
|             |            |







Stratford Fields



| SCALE       | 1 : 500    |
|-------------|------------|
| DATE        | 19/02/2021 |
| DRAWING No. | 017        |
| DRAWN BY    | ВОМ        |
|             |            |





Wendover Library



| SCALE       | 1 : 750    |
|-------------|------------|
| DATE        | 19/02/2021 |
| DRAWING No. | 018        |
| DRAWN BY    | ВОМ        |
|             |            |







Greyhound Lane



| SCALE       | 1 : 750    |
|-------------|------------|
| DATE        | 19/02/2021 |
| DRAWING No. | 020        |
| DRAWN BY    | вом        |
|             |            |





Easton Street



| SCALE       | 1 : 1000 |
|-------------|----------|
| DATE        | TBC      |
| DRAWING No. | 021      |
| DRAWN BY    | IWT      |
|             |          |





Swan Multi-St