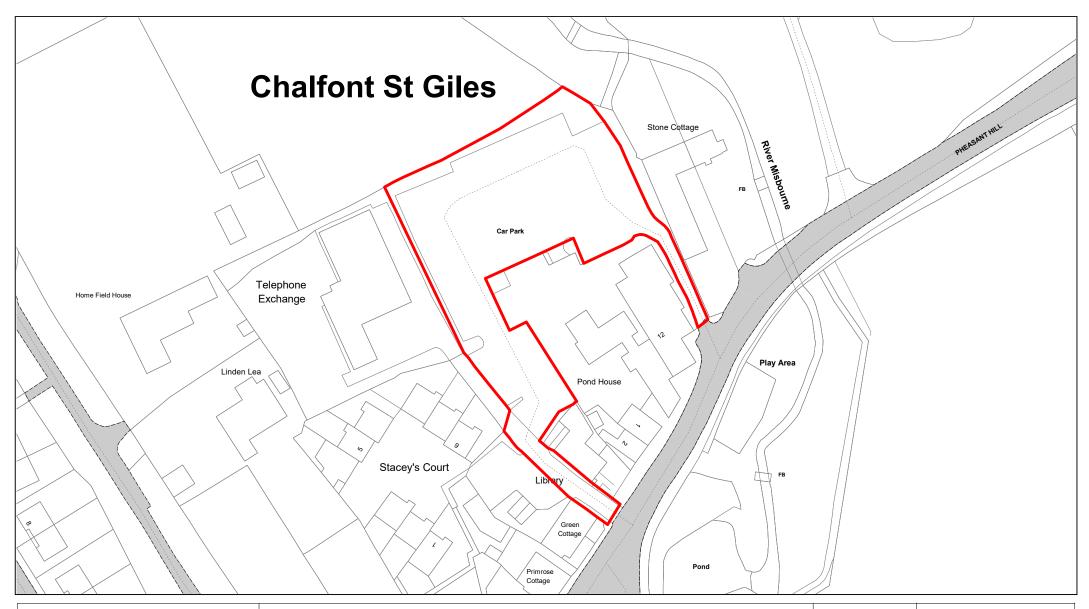

ltern Pools



| SCALE       | 1 : 500    |
|-------------|------------|
| DATE        | 19/02/2021 |
| DRAWING No. | 065        |
| DRAWN BY    | вом        |
|             |            |





Sycamore Road



| SCALE       | 1 : 1000   |
|-------------|------------|
| DATE        | 19/02/2021 |
| DRAWING No. | 066        |
| DRAWN BY    | ВОМ        |
|             |            |





Amersham Old Town



| SCALE       | 1 : 750    |
|-------------|------------|
| DATE        | 19/02/2021 |
| DRAWING No. | 067        |
| DRAWN BY    | ВОМ        |
|             |            |





Council Offices Chiltern Avenue



| SCALE       | 1 : 750    |
|-------------|------------|
| DATE        | 19/02/2021 |
| DRAWING No. | 068        |
| DRAWN BY    | ВОМ        |
|             |            |





Blizzards Yard



| SCALE       | 1 : 1000   |
|-------------|------------|
| DATE        | 19/02/2021 |
| DRAWING No. | 069        |
| DRAWN BY    | ВОМ        |
|             |            |





Snells Wood



| SCALE       | 1 : 1750   |
|-------------|------------|
| DATE        | 19/02/2021 |
| DRAWING No. | 070        |
| DRAWN BY    | ВОМ        |
|             |            |





Church Lane



| SCALE       | 1 : 1000   |
|-------------|------------|
| DATE        | 19/02/2021 |
| DRAWING No. | 071        |
| DRAWN BY    | ВОМ        |
|             |            |





Albany Place



| SCALE       | 1 : 750    |
|-------------|------------|
| DATE        | 19/02/2021 |
| DRAWING No. | 072        |
| DRAWN BY    | вом        |
|             |            |





Saffron Meadow