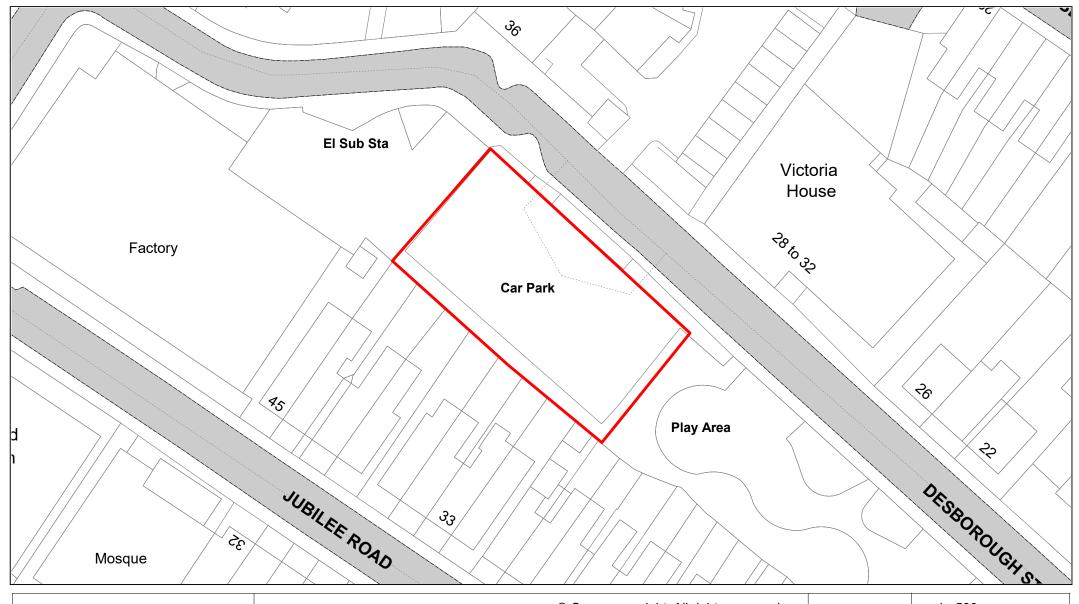

| SCALE       | 1 : 500    |
|-------------|------------|
| DATE        | 19/02/2021 |
| DRAWING No. | 026        |
| DRAWN BY    | ВОМ        |
|             |            |

Desborough Square

| SCALE       | 1 : 500    |
|-------------|------------|
| DATE        | 19/02/2021 |
| DRAWING No. | 027        |
| DRAWN BY    | ВОМ        |
|             |            |