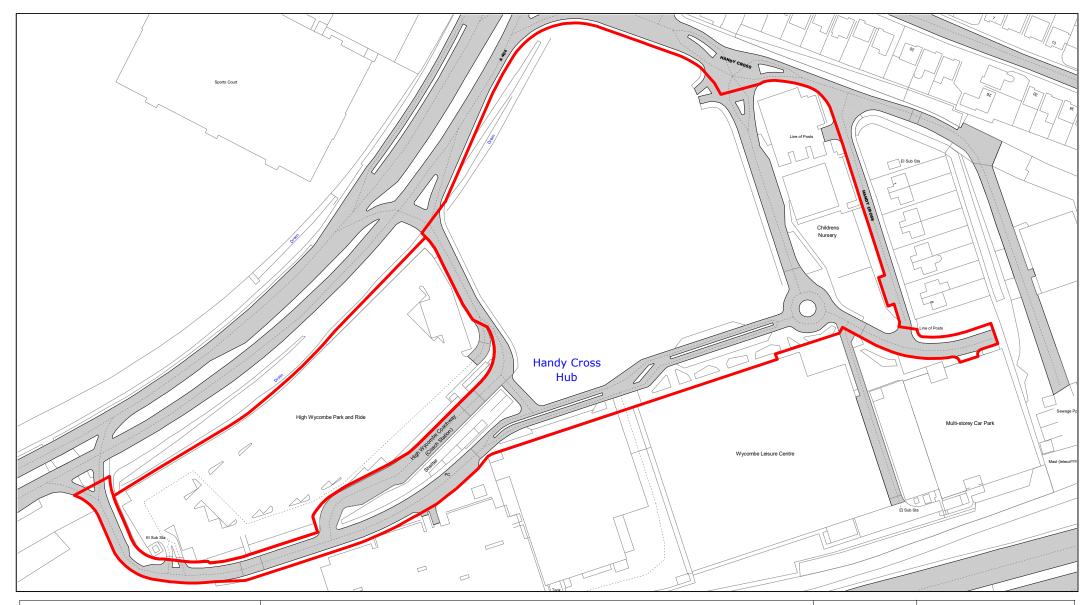

Handy Cross Hub Access Roads

| SCALE       | 1 : 1750   |
|-------------|------------|
| DATE        | 20/04/2021 |
| DRAWING No. | 061        |
| DRAWN BY    | IWT        |
|             |            |