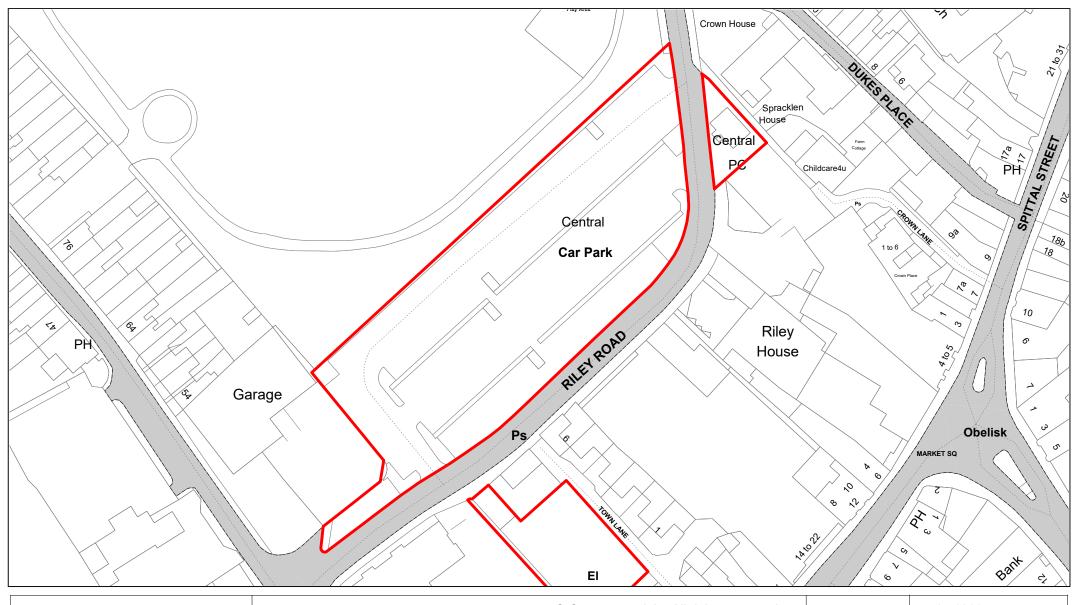

Council Offices Rear

| SCALE       | 1 : 750    |
|-------------|------------|
| DATE        | 19/02/2021 |
| DRAWING No. | 032        |
| DRAWN BY    | ВОМ        |
|             |            |

Central

| SCALE       | 1 : 1000   |
|-------------|------------|
| DATE        | 19/02/2021 |
| DRAWING No. | 033        |
| DRAWN BY    | вом        |
|             |            |

Riley Road

| SCALE       | 1 : 500    |
|-------------|------------|
| DATE        | 19/02/2021 |
| DRAWING No. | 034        |
| DRAWN BY    | ВОМ        |
|             |            |