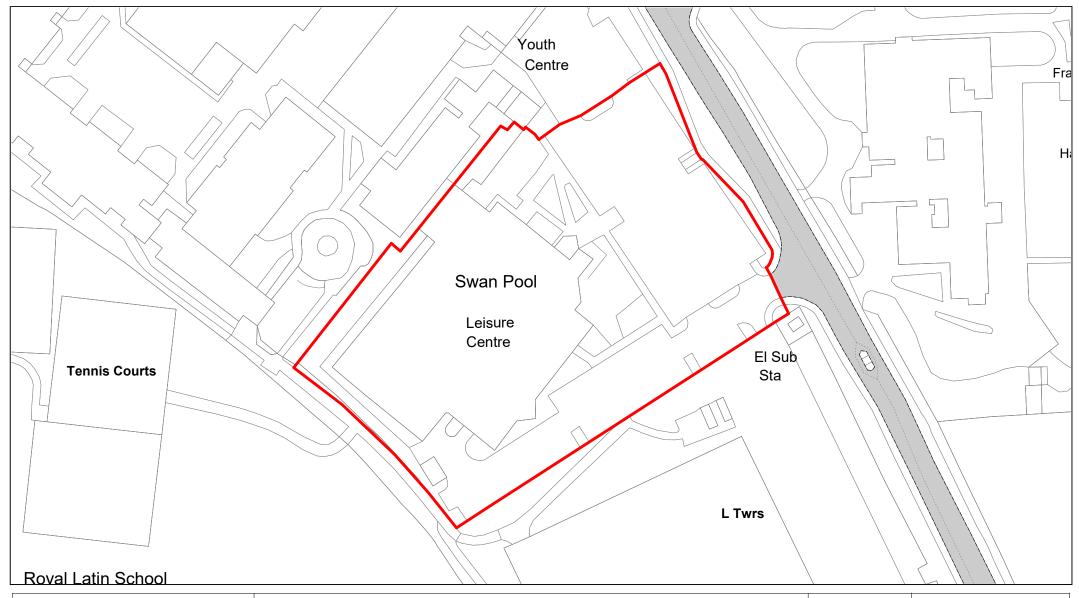

Aqua Vale

| SCALE       | 1 : 1000   |
|-------------|------------|
| DATE        | 19/02/2021 |
| DRAWING No. | 013        |
| DRAWN BY    | ВОМ        |
|             |            |

Swan Pool Leisure Centre