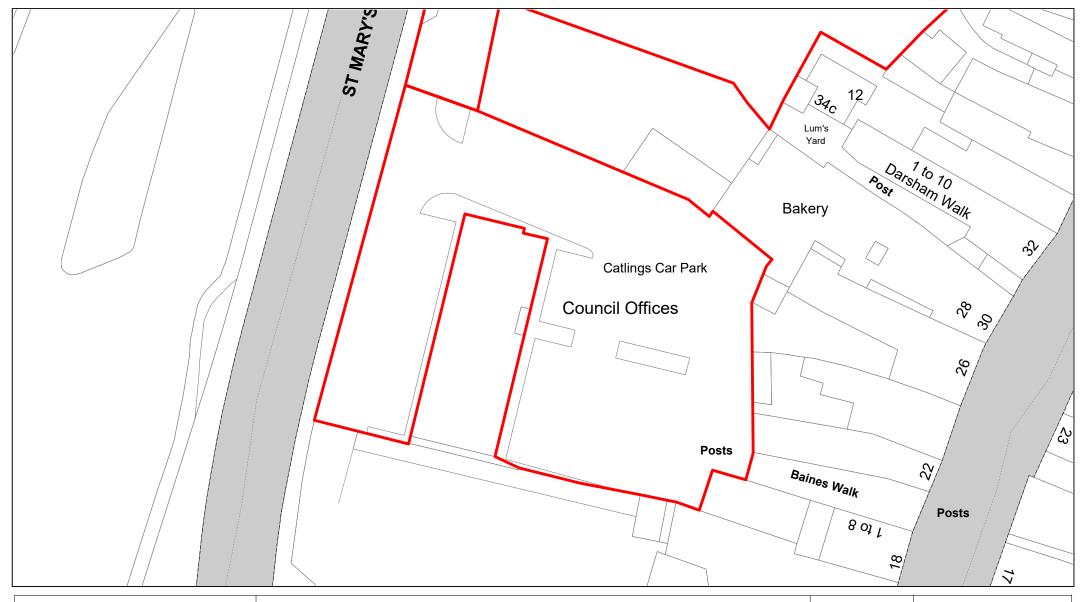

Catlings

| SCALE       | 1 : 500    |
|-------------|------------|
| DATE        | 19/02/2021 |
| DRAWING No. | 074        |
| DRAWN BY    | ВОМ        |
|             |            |

East Street

| SCALE       | 1 : 500    |
|-------------|------------|
| DATE        | 19/02/2021 |
| DRAWING No. | 075        |
| DRAWN BY    | ВОМ        |
|             |            |