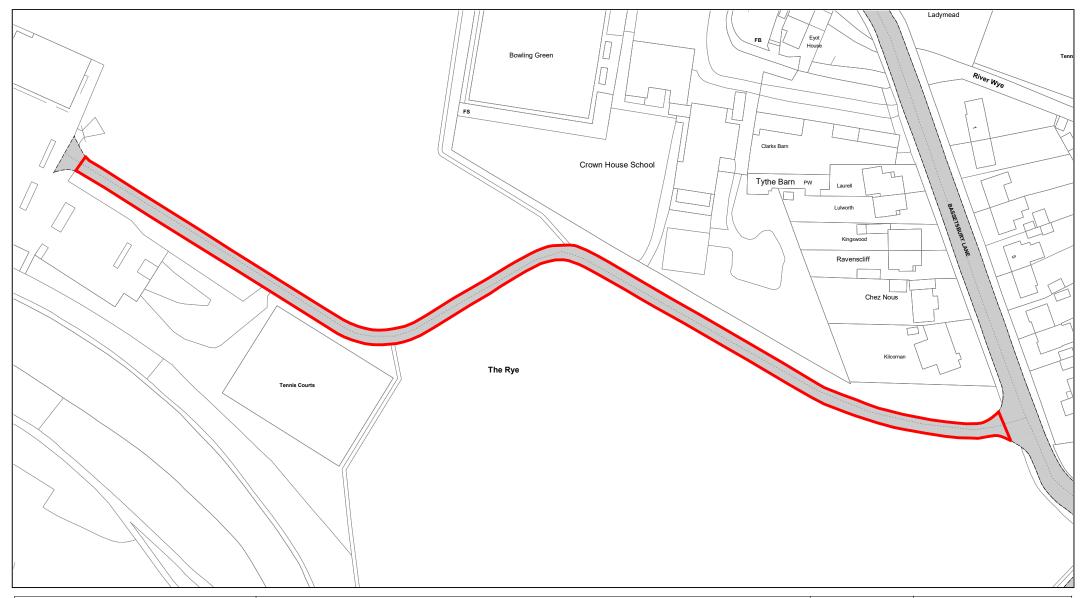

| SCALE       | 1 : 750    |
|-------------|------------|
| DATE        | 19/02/2021 |
| DRAWING No. | 059        |
| DRAWN BY    | вом        |
|             |            |

The Rye (Bassetbury Lane)

| SCALE       | 1 : 1250   |
|-------------|------------|
| DATE        | 19/02/2021 |
| DRAWING No. | 060        |
| DRAWN BY    | ВОМ        |
|             |            |