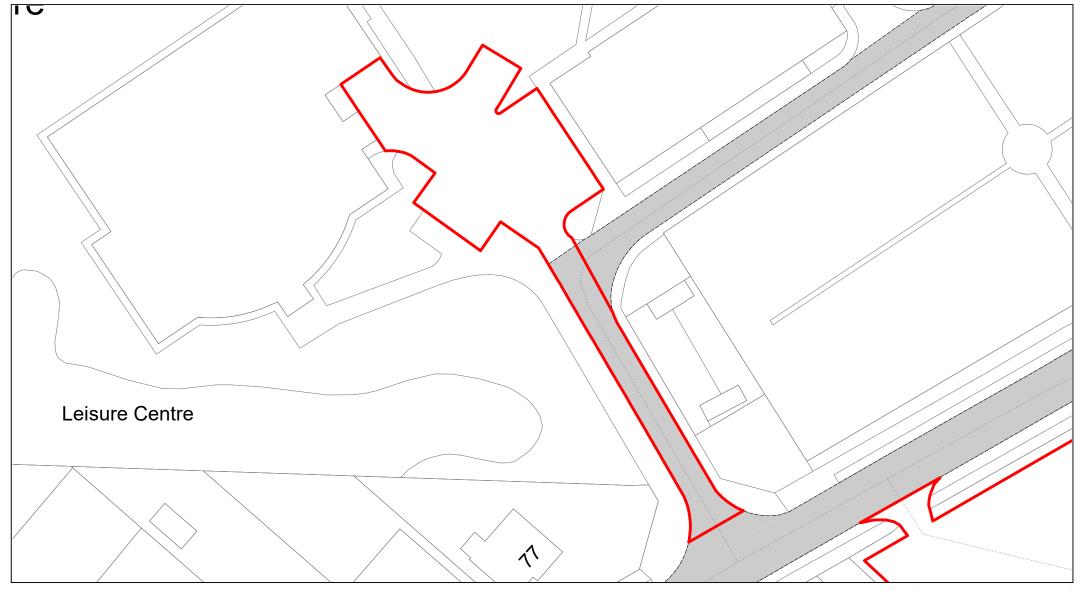

Aqua Vale

| SCALE       | 1 : 1000   |
|-------------|------------|
| DATE        | 19/02/2021 |
| DRAWING No. | 013        |
| DRAWN BY    | ВОМ        |
|             |            |

Swan Pool Leisure Centre