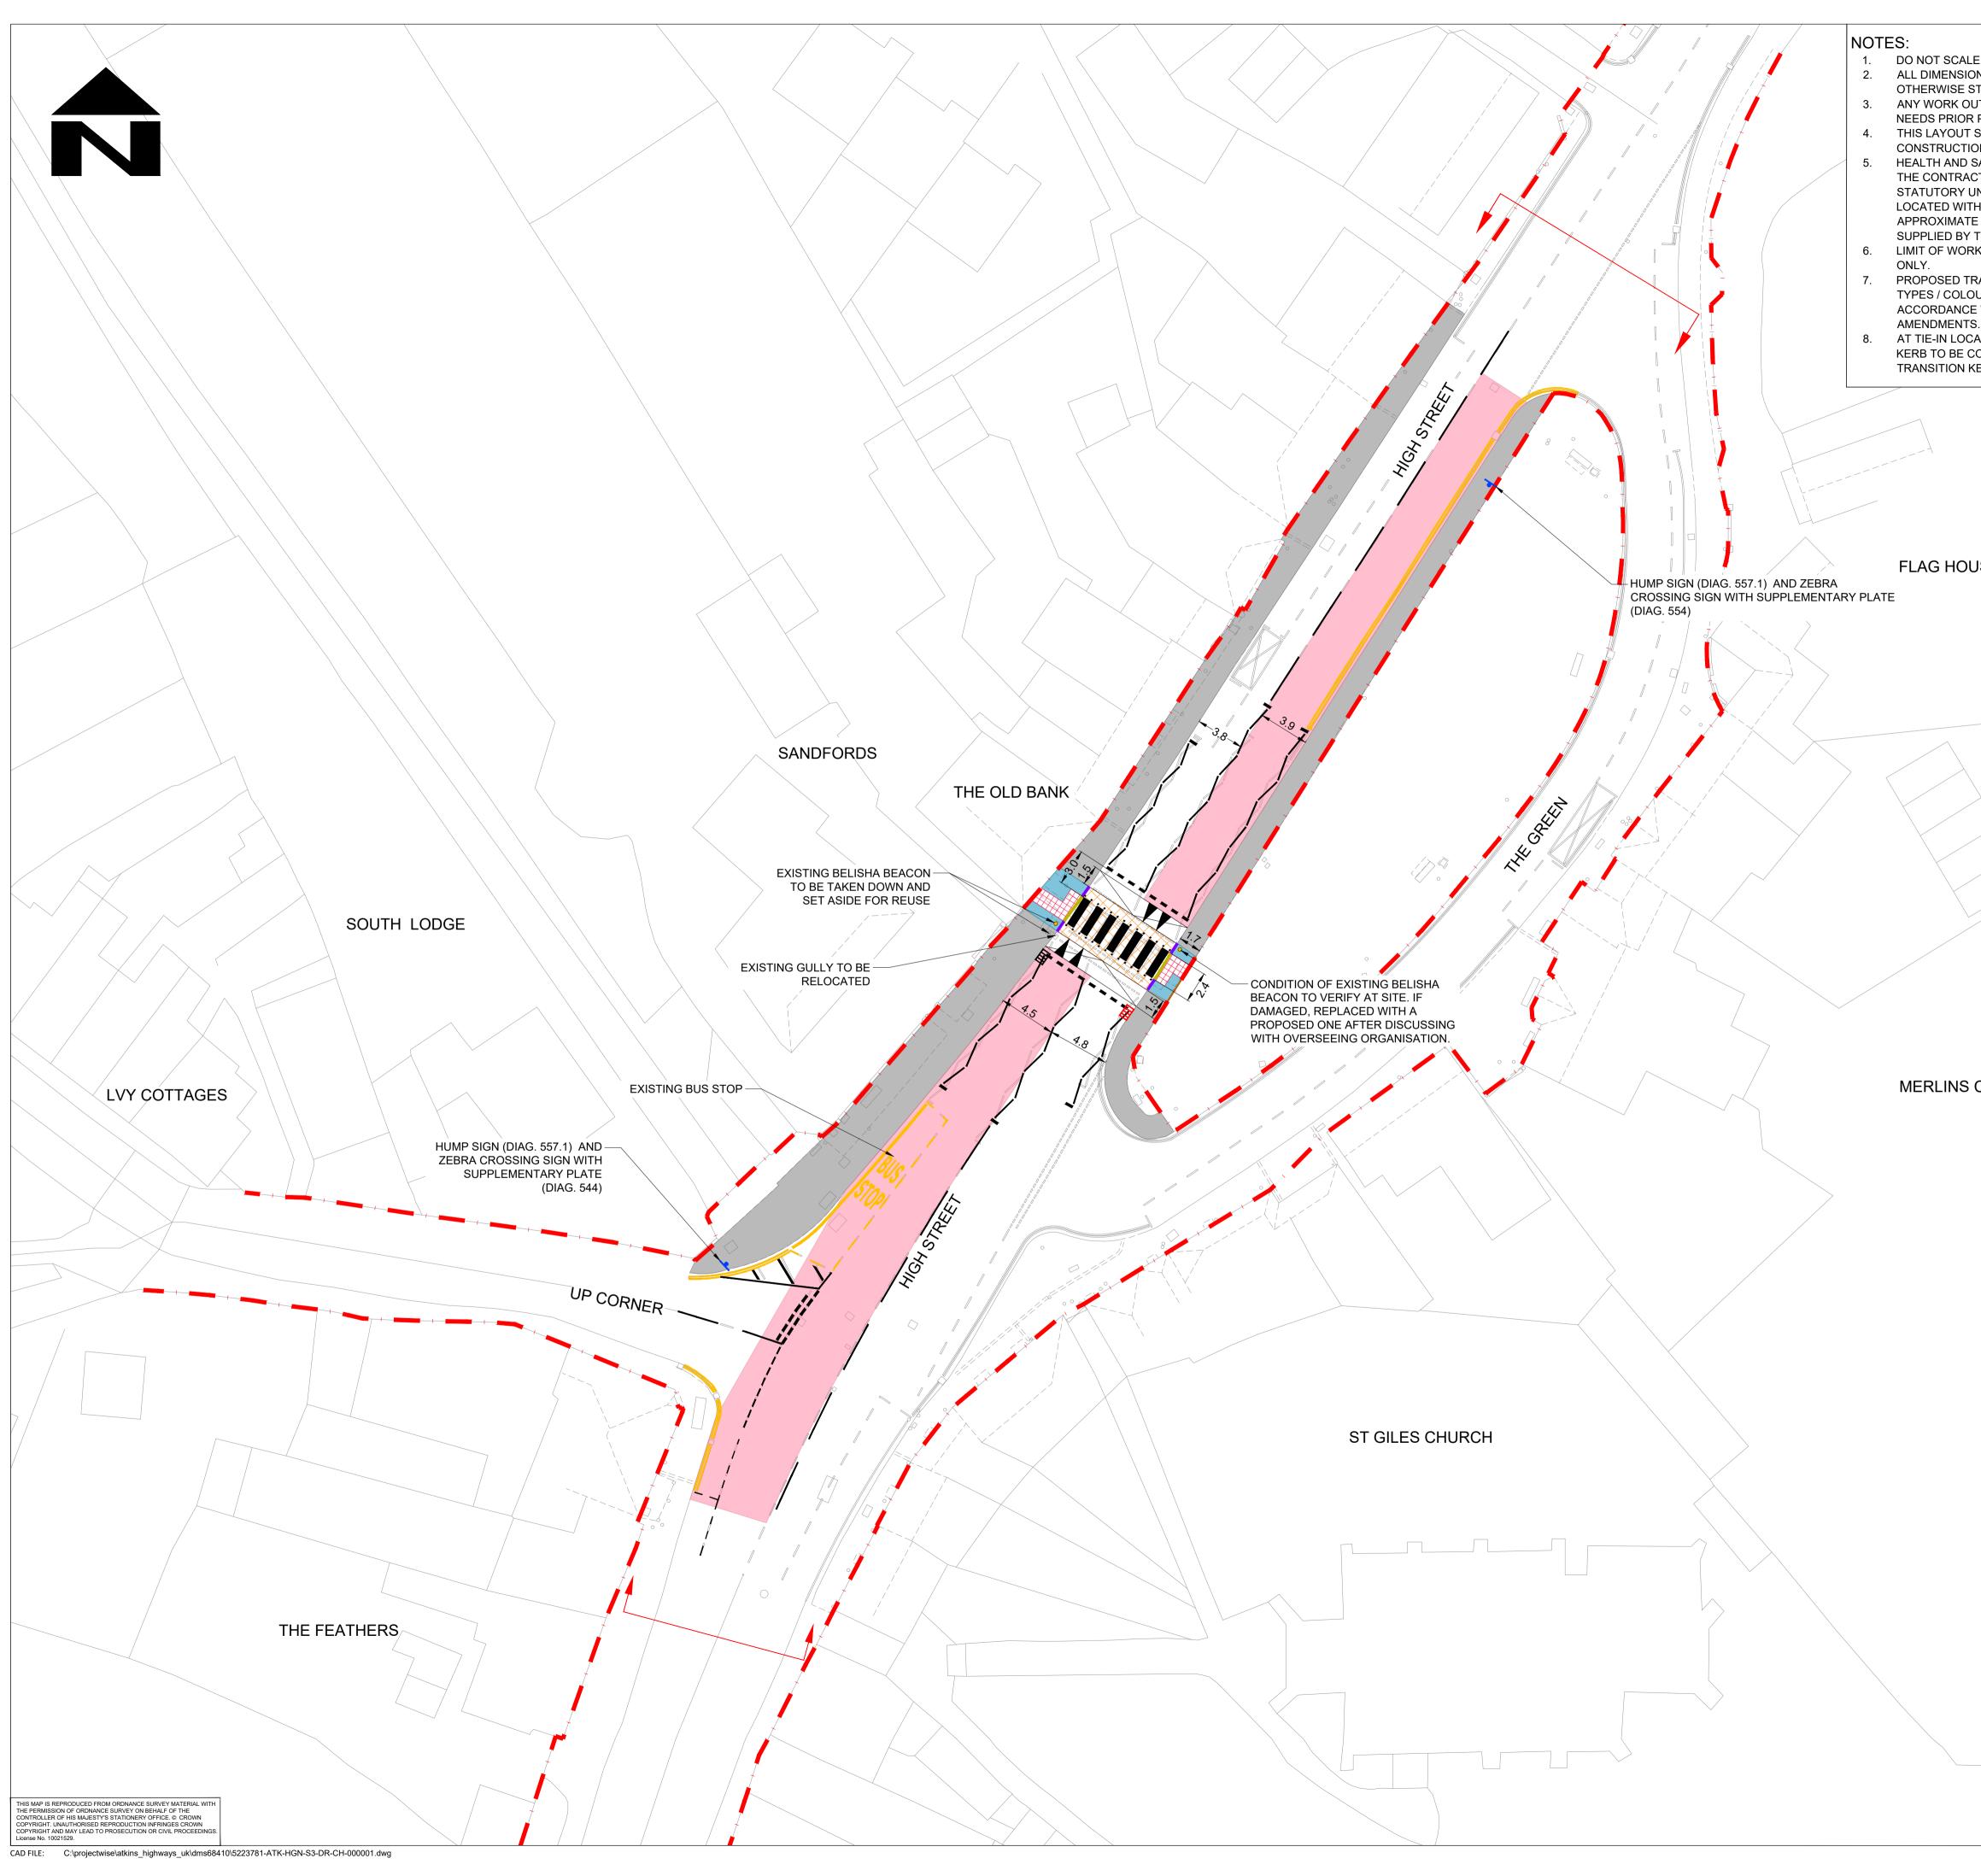

|                                                                 | KEY:                                                         |                                              |                                         |                                                                                                               |                    |
|-----------------------------------------------------------------|--------------------------------------------------------------|----------------------------------------------|-----------------------------------------|---------------------------------------------------------------------------------------------------------------|--------------------|
| EFROM THIS DRAWING.<br>NS ARE IN METRES UNLESS                  |                                                              | — Е                                          | XISTING HIGHV                           | VAY BOUNDARY                                                                                                  |                    |
| TATED.<br>TSIDE THE HIGHWAY BOUNDARY                            |                                                              | PROPOSED DROPPED KERB (BN)<br>(75mm UPSTAND) |                                         |                                                                                                               | 1)                 |
| PERMISSION FROM THE LAND OWNER.                                 |                                                              |                                              | 5mm UPSTAND                             |                                                                                                               |                    |
| N.<br>AFETY:                                                    |                                                              |                                              | BETWEEN EXIS                            |                                                                                                               |                    |
| TOR SHALL BE AWARE OF ALL THE<br>NDERTAKERS PLANT THAT MAY BE   |                                                              | P                                            | ROPOSED FLA                             | T TOPPED EDGII                                                                                                | NG                 |
| IN THE PLANS SHOWING<br>LOCATIONS WHICH HAVE BEEN               |                                                              | — P                                          | ROPOSED ROA                             | D MARKINGS (W                                                                                                 | VHITE)             |
| THE ASSET OWNER.                                                |                                                              | P                                            | ROPOSED ROA                             | D MARKINGS (Y                                                                                                 | ELLOW)             |
| AFFIC SIGNS AND ROAD MARKINGS                                   |                                                              | P                                            | ROPOSED FOC                             | TWAY                                                                                                          |                    |
| IRS & DIMENSIONS SHALL BE IN                                    |                                                              |                                              | ROPOSED BLIS<br>RED COLOUR)             | TER TACTILE PA                                                                                                | AVING              |
| WITH TSRGD 2016 AND SUBSEQUENT                                  |                                                              | *****                                        | ROPOSED RAIS                            |                                                                                                               |                    |
| TIONS, UPSTAND OF THE EXISTING<br>INFIRMED AT SITE AND SUITABLE |                                                              |                                              |                                         |                                                                                                               |                    |
|                                                                 | -                                                            |                                              |                                         |                                                                                                               |                    |
|                                                                 |                                                              |                                              |                                         | NAY TO BE RES                                                                                                 |                    |
|                                                                 |                                                              |                                              |                                         | USED BELISHA E                                                                                                |                    |
|                                                                 |                                                              | ([                                           | DIAG. 4007)                             |                                                                                                               |                    |
|                                                                 |                                                              |                                              | ROPOSED RAM                             |                                                                                                               |                    |
|                                                                 | -                                                            |                                              |                                         | FFIC SIGN & PO                                                                                                | ST                 |
| SE                                                              |                                                              |                                              | ROPOSED GUL                             |                                                                                                               |                    |
|                                                                 |                                                              |                                              | ELOCATED GU                             | LLY                                                                                                           |                    |
|                                                                 | *                                                            | 1 5                                          | ITE EXTENT                              |                                                                                                               |                    |
|                                                                 |                                                              |                                              |                                         |                                                                                                               |                    |
|                                                                 | SA                                                           | FETY, HE                                     |                                         | ENVIRONME                                                                                                     | ENTAL              |
|                                                                 |                                                              |                                              |                                         | ssociated with the                                                                                            |                    |
|                                                                 | (Reference                                                   | shall also be r                              | note the following<br>nade to the desig | g significant residu<br>gn hazard log).                                                                       | ual risks          |
|                                                                 | Constructio                                                  | & utilities.                                 | <b>.</b>                                |                                                                                                               |                    |
|                                                                 | Presence o<br>concrete no                                    |                                              | of soil contamin                        | ation, asbestos a                                                                                             | nd breaking of     |
|                                                                 | Maintenanc<br>None                                           | ce / Cleaning                                |                                         |                                                                                                               |                    |
|                                                                 | Use                                                          |                                              |                                         |                                                                                                               |                    |
|                                                                 | None                                                         |                                              |                                         |                                                                                                               |                    |
|                                                                 | Decommiss<br>None                                            | sioning / Demo                               | lition                                  |                                                                                                               |                    |
|                                                                 |                                                              |                                              |                                         |                                                                                                               |                    |
| AVE                                                             | \                                                            |                                              |                                         |                                                                                                               |                    |
|                                                                 |                                                              |                                              |                                         |                                                                                                               |                    |
|                                                                 | P01                                                          | YB                                           | KM                                      | PK                                                                                                            | 20/10/23           |
|                                                                 | First Issue                                                  |                                              |                                         | FN                                                                                                            | 20/10/20           |
|                                                                 | P02                                                          | PG                                           | KM                                      | PK                                                                                                            | 09/11/23           |
|                                                                 | Comments<br>Rev                                              | Incorporated<br>Drawn / Des                  | Checked                                 | Approved                                                                                                      | Date               |
|                                                                 | Description                                                  |                                              |                                         | 1                                                                                                             |                    |
|                                                                 | Drawing Status Suitability                                   |                                              |                                         |                                                                                                               |                    |
|                                                                 | FOR REVIEW / COMMENT S3                                      |                                              |                                         |                                                                                                               | S3                 |
|                                                                 | <b>CAtkinsRéalis</b> Copyright © AtkinsRéalis Limited (2023) |                                              |                                         | Walton Street Office,<br>Walton Street<br>Aylesbury<br>Buckinghamshire<br>HP20 1UA GB<br>www.atkinsglobal.com |                    |
|                                                                 | Client                                                       |                                              |                                         |                                                                                                               |                    |
|                                                                 | C                                                            | Buckingh<br>Highways                         | amshire                                 | Kevin Goad<br>Service Director<br>Highways & Tech                                                             | nnical Services    |
|                                                                 |                                                              |                                              | •                                       | n of RSF S<br>41b-55-58                                                                                       | chemes             |
|                                                                 | Drawing Title                                                | PRELIM                                       | INARY LA                                |                                                                                                               | AN .               |
|                                                                 | <b>D</b> A16                                                 | -                                            |                                         | GH STREE                                                                                                      |                    |
|                                                                 |                                                              | ED TABL                                      |                                         | EBRA CRO                                                                                                      |                    |
|                                                                 | 1:250                                                        | PG                                           | KM                                      | Approved<br>PK                                                                                                |                    |
|                                                                 | Original Size                                                | Date<br>09/11                                | Date<br>/23 09/11/23                    | Date<br>3 09/11/23                                                                                            | Date               |
|                                                                 | Drawing Numbe<br>Projec                                      |                                              | Originator                              | Volume                                                                                                        | Job No.<br>5223781 |
|                                                                 | 52237                                                        |                                              | ATK -                                   | НGN <sup>-</sup><br>10000 - н                                                                                 | Revision           |
|                                                                 | Locatio                                                      | S3                                           |                                         | CH - 00000<br>Role   Number                                                                                   | <sup>1</sup> P02   |