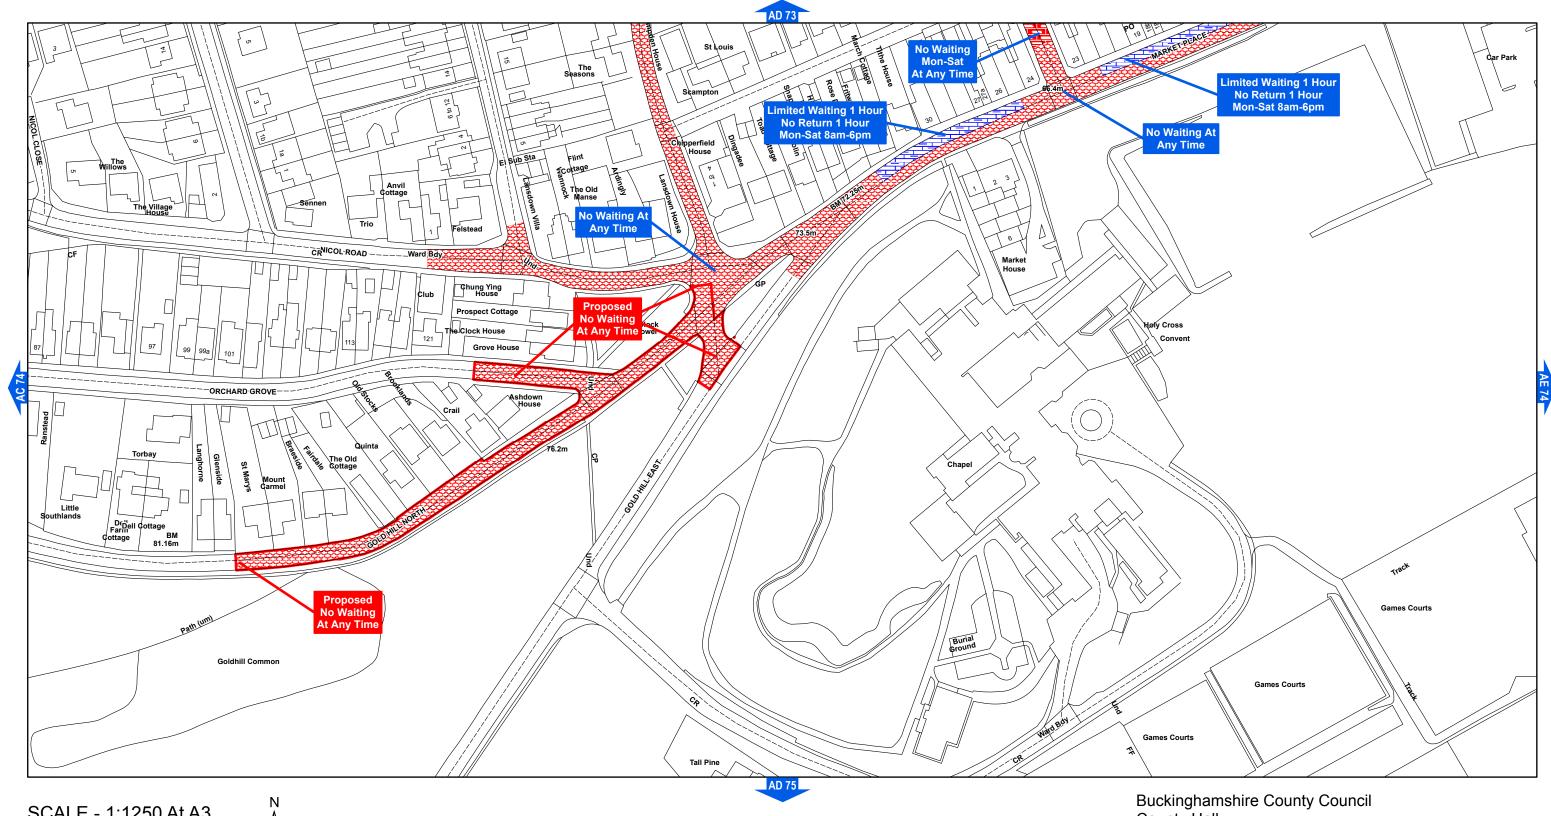

## AREA CODE: AD 74

## SHEET REVISION NUMBER - TBC **CONSULTATION PLAN**

SCALE - 1:1250 At A3

**KEY** 

The Buckinghamshire County Council (Chiltern District) (Consolidation) Order 2010

**Existing Existing Restriction Proposed Proposed Restriction** 

County Hall Walton Street Aylesbury Buckinghamshire HP20 1UY

Produced from Ordnance Survey 1:1250 mapping with permission of the Controller of Her Majesty's Stationery Office © Crown Copyright. Unauthorised reproduction infringes Crown Copyright and may lead to prosecution or civil proceedings. © Buckinghamshire County Council. 100021529 2016