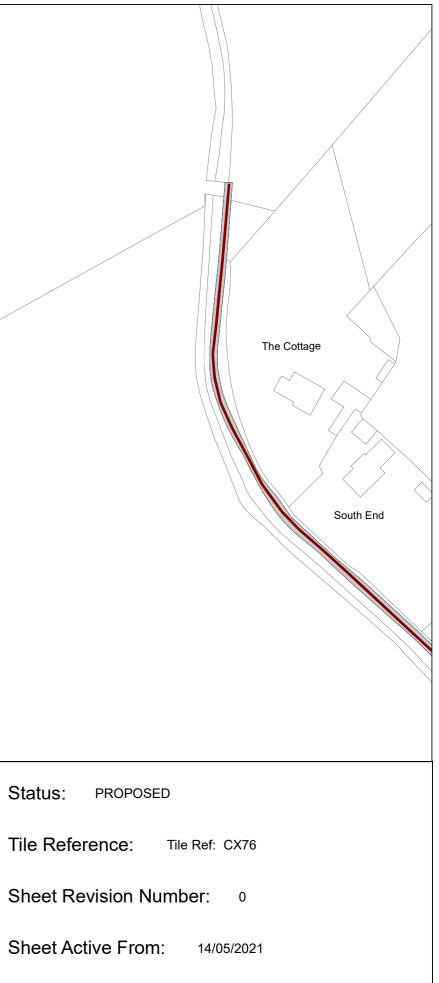

# PROPOSED Tile Ref: CX77 Sheet Revision Number: 0 Sheet Active From: 14/05/2021

| Pond                   |   |
|------------------------|---|
| PROPOSED               |   |
| erence: Tile Ref: CY60 |   |
| evision Number: 0      |   |
| ctive From: 14/05/2021 |   |
|                        | _ |