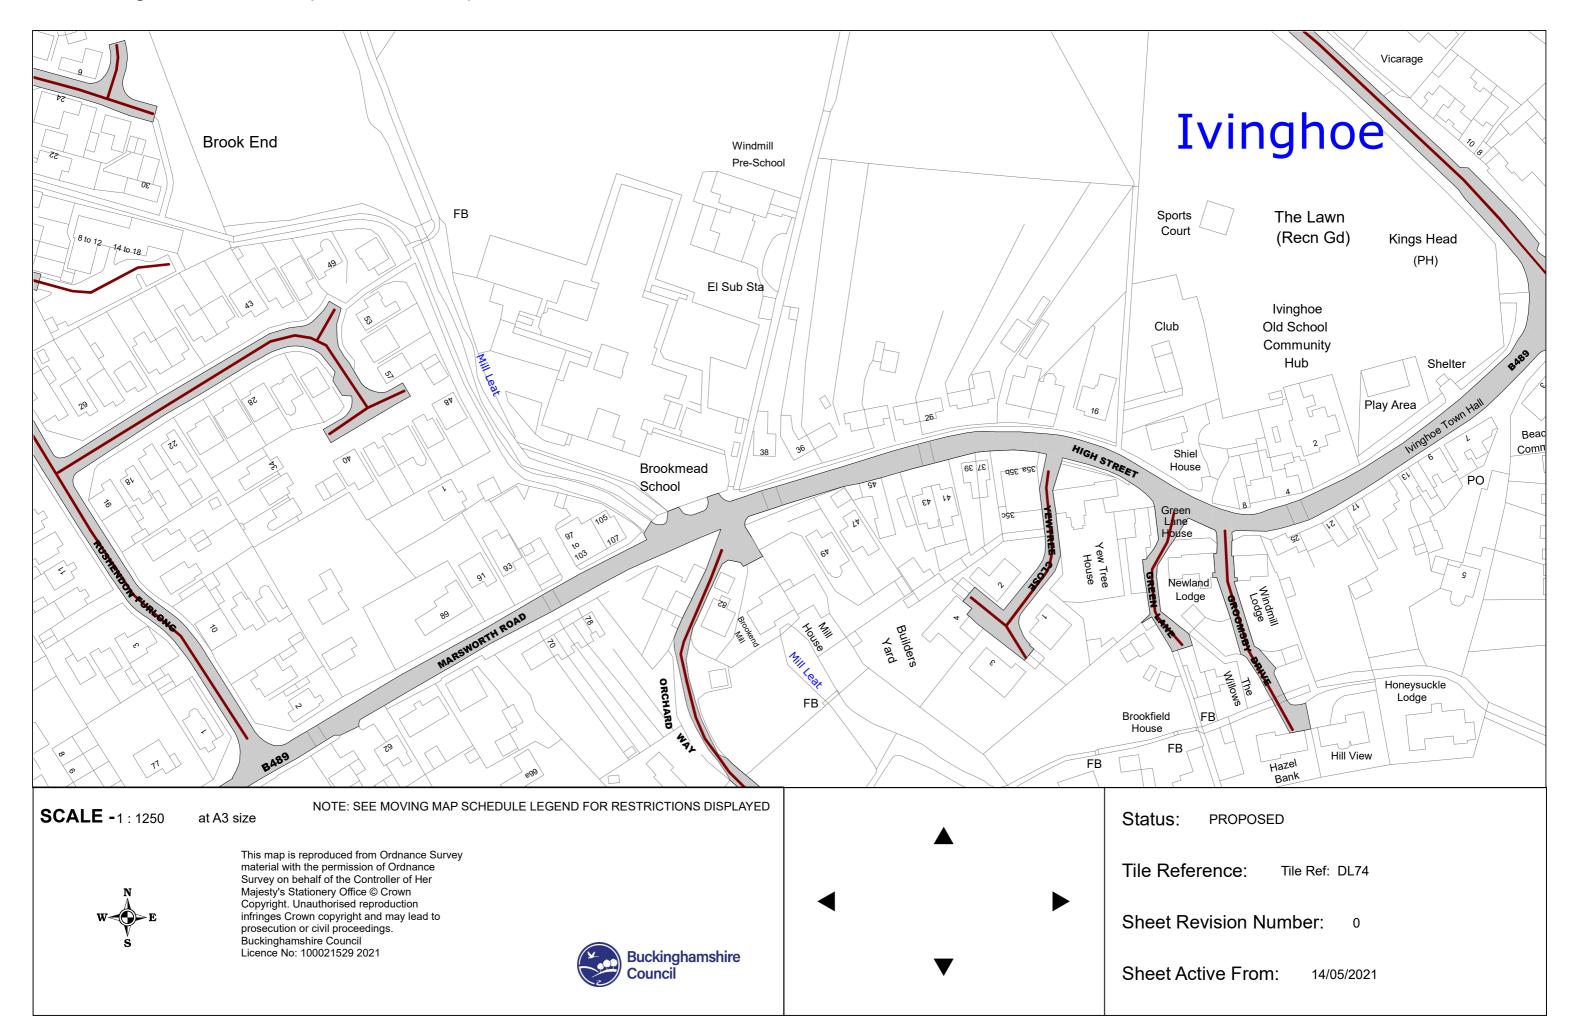

|  |  |















































































### PROPOSED

Tile Ref: DK75

Sheet Revision Number: 0

Sheet Active From: 14/05/2021



### PROPOSED

Tile Ref: DK76

Sheet Revision Number: 0

Sheet Active From: 14/05/2021























### PROPOSED

Tile Ref: DL73

Sheet Revision Number: 0

14/05/2021





| SCALE -1: 1250 at A3 size NOTE: SEE MOVING MAP SCHEDULE LEGEND FOR RESTRICTIONS DISPLAYED                                                                                                                                                                                                 | Status:   |
|-------------------------------------------------------------------------------------------------------------------------------------------------------------------------------------------------------------------------------------------------------------------------------------------|-----------|
| This map is reproduced from Ordnance Survey<br>material with the permission of Ordnance<br>Survey on behalf of the Controller of Her