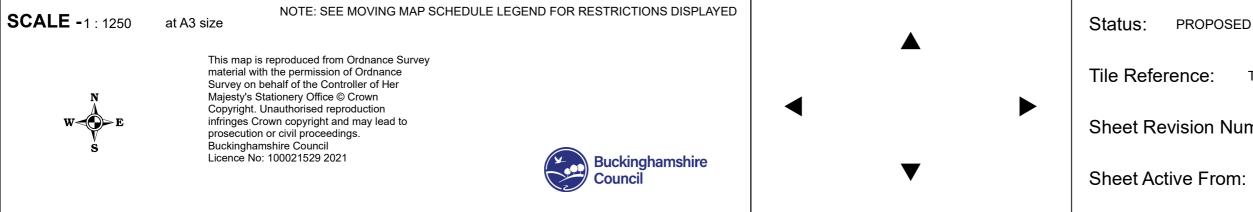

### PROPOSED

Tile Ref: DL73

Sheet Revision Number: 0

14/05/2021

| SCALE -1: 1250 at A3 size NOTE: SEE MOVING MAP SCHEDULE LEGEND FOR RESTRICTIONS DISPLAYED                                                                                                                                                                                                 | Status:   |
|-------------------------------------------------------------------------------------------------------------------------------------------------------------------------------------------------------------------------------------------------------------------------------------------|-----------|
| This map is reproduced from Ordnance Survey<br>material with the permission of Ordnance<br>Survey on behalf of the Controller of Her                                                                                                                                                      | Tile Refe |
| N       Majesty's Stationery Office © Crown         N       Copyright. Unauthorised reproduction         W       E         infringes Crown copyright and may lead to         prosecution or civil proceedings.         S       Buckinghamshire Council         Licence No: 100021529 2021 | Sheet R   |
| S Buckinghamshire Council<br>Licence No: 100021529 2021                                                                                                                                                                                                                                   | Sheet Ac  |