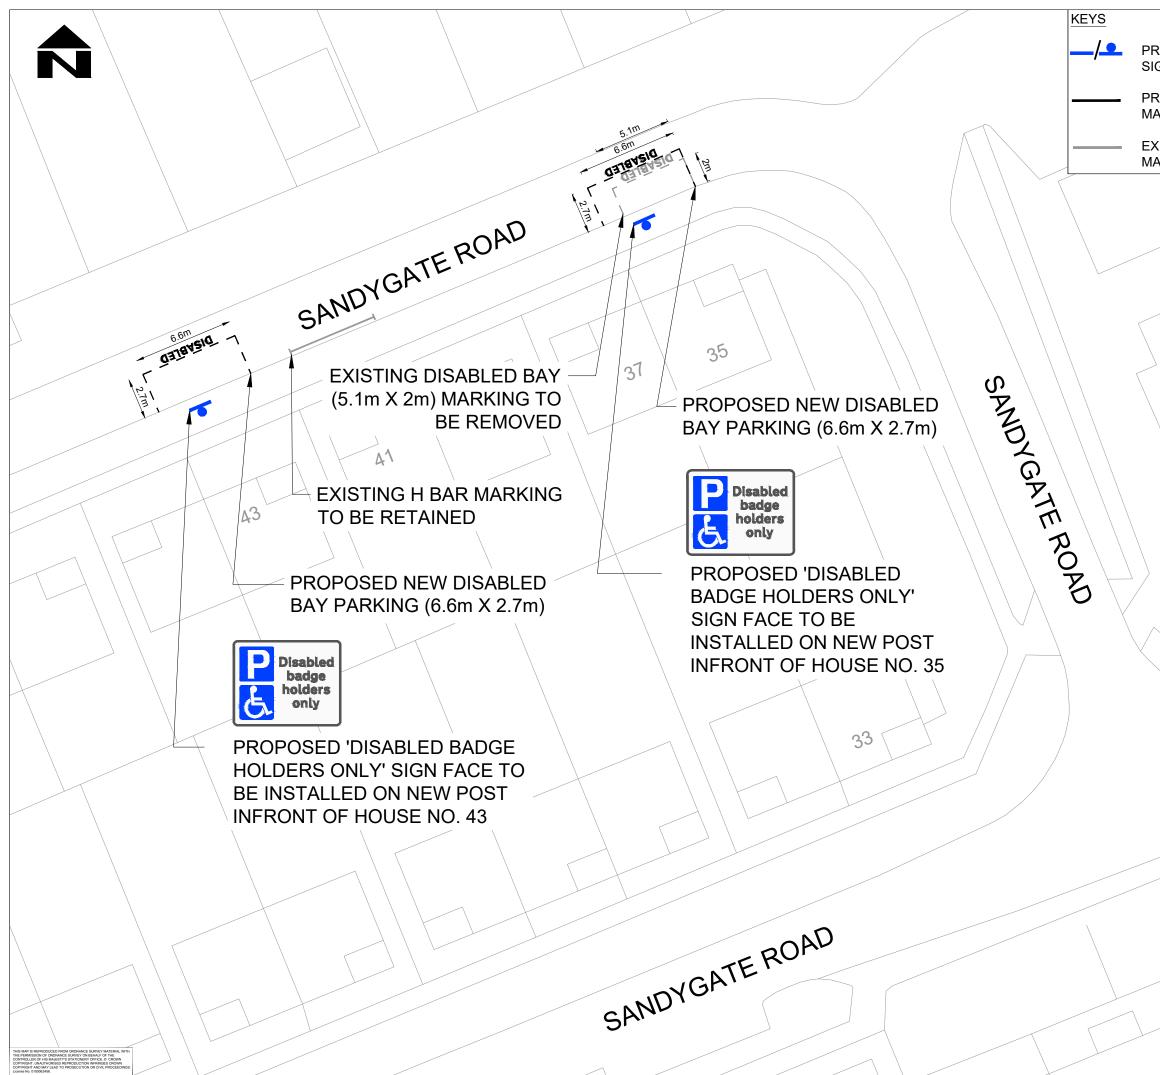

#### Statutory Consultation for the introduction of two Disabled Bays in Marlow

Buckinghamshire Highways are proposing to introduce two Disabled Bays on the road mentioned in the below table.

| Road Name (And Extents)         | Proposal                                   |  |  |  |  |
|---------------------------------|--------------------------------------------|--|--|--|--|
| Sandygate Road (Outside No. 35) | Introduce Disabled Badge Holders Only Ba   |  |  |  |  |
| Sandygate Road (Outside No. 41) | Introduce Disabled Badge Holders Only Bays |  |  |  |  |
|                                 |                                            |  |  |  |  |

Location and Proposal

| Road Name (And Extents)         | Proposal                                         | Reasons for Proposal                                                                                                                                                                                                                                                                       |  |  |
|---------------------------------|--------------------------------------------------|--------------------------------------------------------------------------------------------------------------------------------------------------------------------------------------------------------------------------------------------------------------------------------------------|--|--|
| Sandygate Road (Outside No. 35) | Introduce Disabled<br>Badge Holders Only<br>Bays | By authorising the advertisement of<br>the proposal, Buckinghamshire<br>Council (while having regard to the<br>matters specified in Section 122<br>Subsection (2) of the Road Traffic<br>Regulation Act) has given<br>consideration to its duty under<br>Section 122(1) of that Act as to: |  |  |
| Sandygate Road (Outside No. 41) |                                                  | "secure the expeditious, convenient<br>and safe movement of vehicular and<br>other traffic (including pedestrians)<br>and the provision of suitable and<br>adequate parking facilities on and<br>off the highway []"                                                                       |  |  |