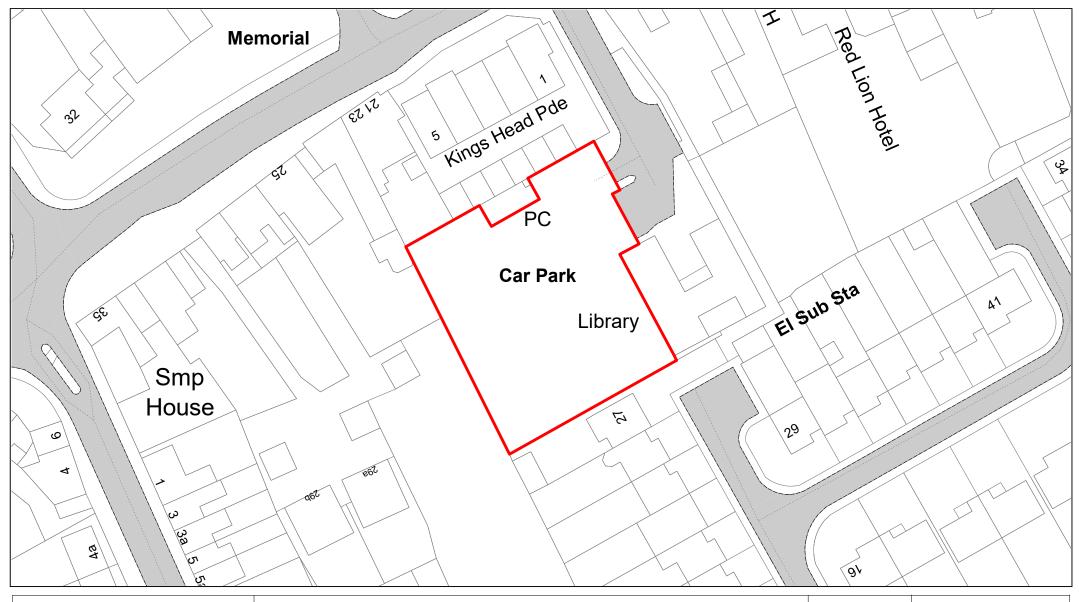

No.  | 011        |
| DRAWN BY     | вом        |
| REVISION No. | 001        |





Anchor Lane



| SCALE        | 1 : 500    |
|--------------|------------|
| DATE         | 19/02/2021 |
| DRAWING No.  | 012        |
| DRAWN BY     | ВОМ        |
| REVISION No. | 001        |





Aqua Vale



| 1 : 1000   |
|------------|
| 19/02/2021 |
| 013        |
| ВОМ        |
| 001        |
|            |





Swan Pool Leisure Centre



| 1 : 1000   |
|------------|
| 19/02/2021 |
| 014        |
| вом        |
| 001        |
|            |





Cornwall's Meadow



| SCALE        | 1 : 1250   |
|--------------|------------|
| DATE         | 22/12/2023 |
| DRAWING No.  | 015        |
| DRAWN BY     | IT         |
| REVISION No. | 002        |
|              |            |



001

REVISION No.





Wendover Library



| 1 : 750    |
|------------|
| 19/02/2021 |
| 018        |
| вом        |
| 001        |
|            |





Market Square

Licence No. 100021529 2020



| SCALE        | 1 : 750    |
|--------------|------------|
| DATE         | 19/02/2021 |
| DRAWING No.  | 019        |
| DRAWN BY     | ВОМ        |
| REVISION No. | 001        |
|              |            |





Greyhound Lane



| 1 : 750    |
|------------|
| 19/02/2021 |
| 020        |
| ВОМ        |
| 001        |
|            |





Easton Street



| SCALE        | 1 : 1000 |
|--------------|----------|
| DATE         | TBC      |
| DRAWING No.  | 021      |
| DRAWN BY     | IWT      |
| REVISION No. | 001      |
|              |          |





Swan Multi-Storey



| SCALE        | 1 : 1000   |
|--------