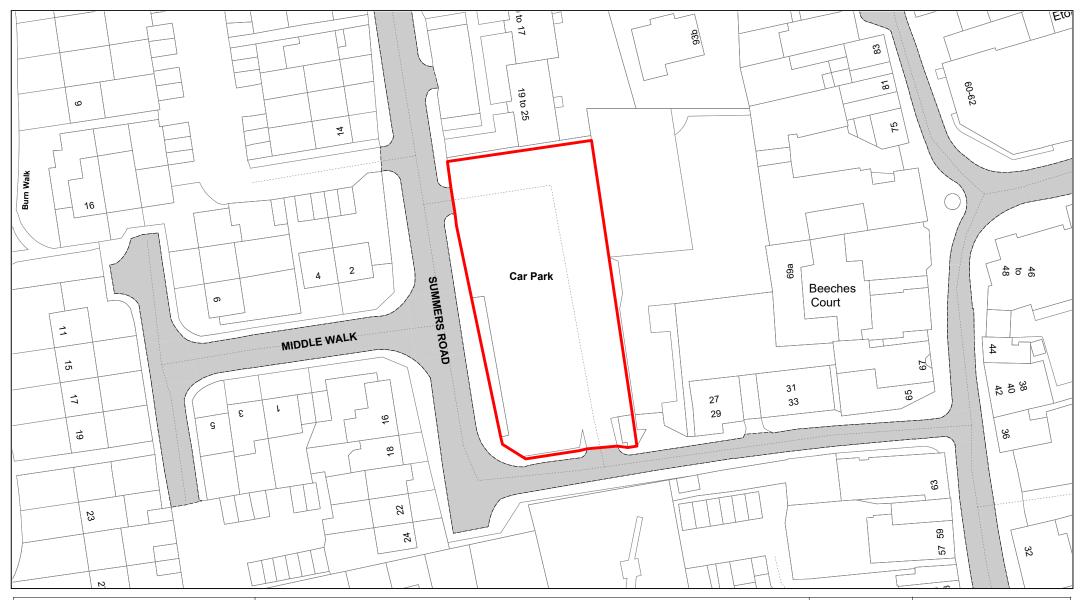

**Neville Court** 

| 1 : 1250   |
|------------|
| 19/02/2021 |
| 085        |
| ВОМ        |
| 001        |
|            |

Summers Road

| 1 : 750    |
|------------|
| 19/02/2021 |
| 086        |
| вом        |
| 001        |
|            |