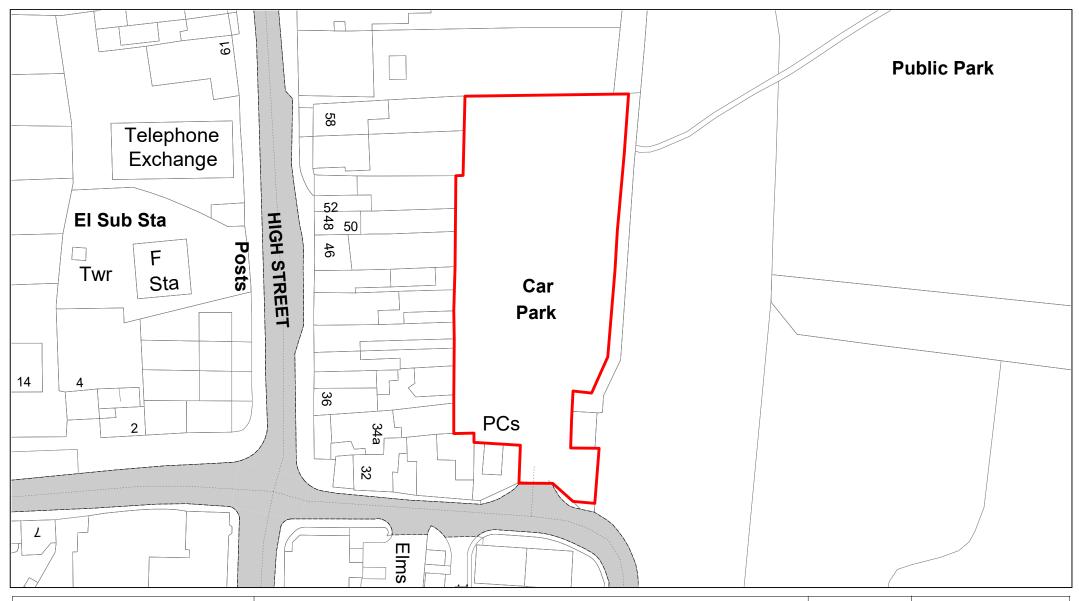

Greyhound Lane

| 1 : 750    |
|------------|
| 19/02/2021 |
| 020        |
| ВОМ        |
| 001        |
|            |

Easton Street

| SCALE        | 1 : 1000 |
|--------------|----------|
| DATE         | TBC      |
| DRAWING No.  | 021      |
| DRAWN BY     | IWT      |
| REVISION No. | 001      |
|              |          |