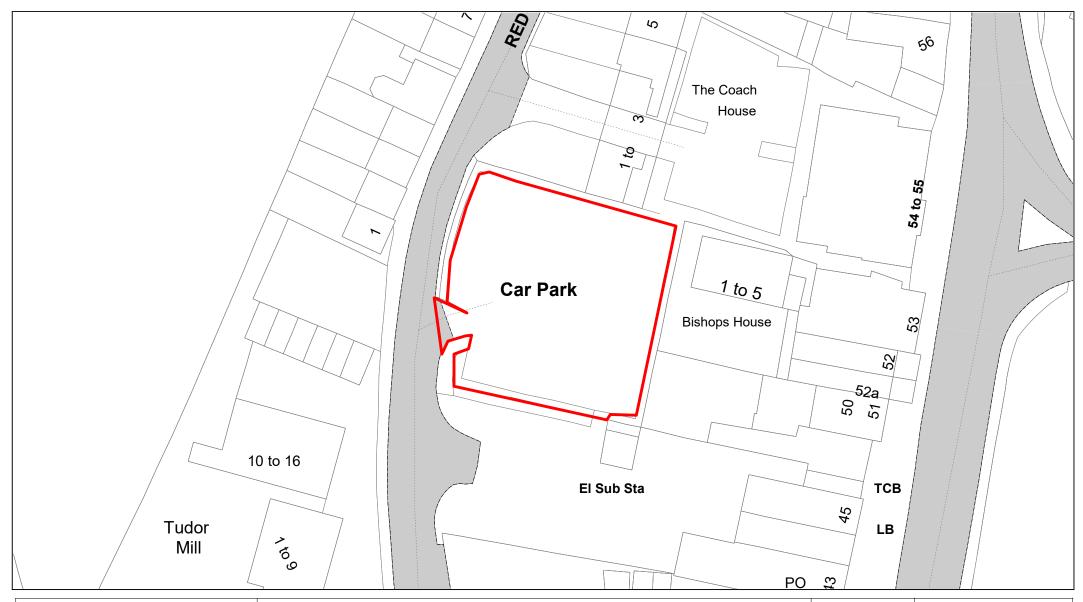

tional Ground



| SCALE        | 1 : 750    |
|--------------|------------|
| DATE         | 19/02/2021 |
| DRAWING No.  | 050        |
| DRAWN BY     | вом        |
| REVISION No. | 001        |
|              |            |





**Desborough Recreation Ground** 



| SCALE        | 1 : 500    |
|--------------|------------|
| DATE         | 19/02/2021 |
| DRAWING No.  | 051        |
| DRAWN BY     | ВОМ        |
| REVISION No. | 001        |
|              |            |





**Beaumont Way** 



| 1 : 1000 |
|----------|
| TBC      |
| 052      |
| IWT      |
| 001      |
|          |





Gossmore Recreation Ground



| SCALE 1:750      |  |
|------------------|--|
|                  |  |
| DATE 19/02/2021  |  |
| DRAWING No. 053  |  |
| DRAWN BY BOM     |  |
| REVISION No. 001 |  |





Red Lion Way



| SCALE        | 1 : 500    |
|--------------|------------|
| DATE         | 19/02/2021 |
| DRAWING No.  | 054        |
| DRAWN BY     | ВОМ        |
| REVISION No. | 001        |





Handleton Common



| SCALE        | 1 : 750    |
|--------------|------------|
| DATE         | 19/02/2021 |
| DRAWING No.  | 055        |
| DRAWN BY     | ВОМ        |
| REVISION No. | 001        |
|              |            |





Station Approach



| SCALE        | 1 : 500    |
|--------------|------------|
| DATE         | 19/02/2021 |
| DRAWING No.  | 056        |
| DRAWN BY     | ВОМ        |
| REVISION No. | 001        |





Wades Park



| SCALE        | 1 : 500    |
|--------------|------------|
| DATE         | 19/02/2021 |
| DRAWING No.  | 057        |
| DRAWN BY     | ВОМ