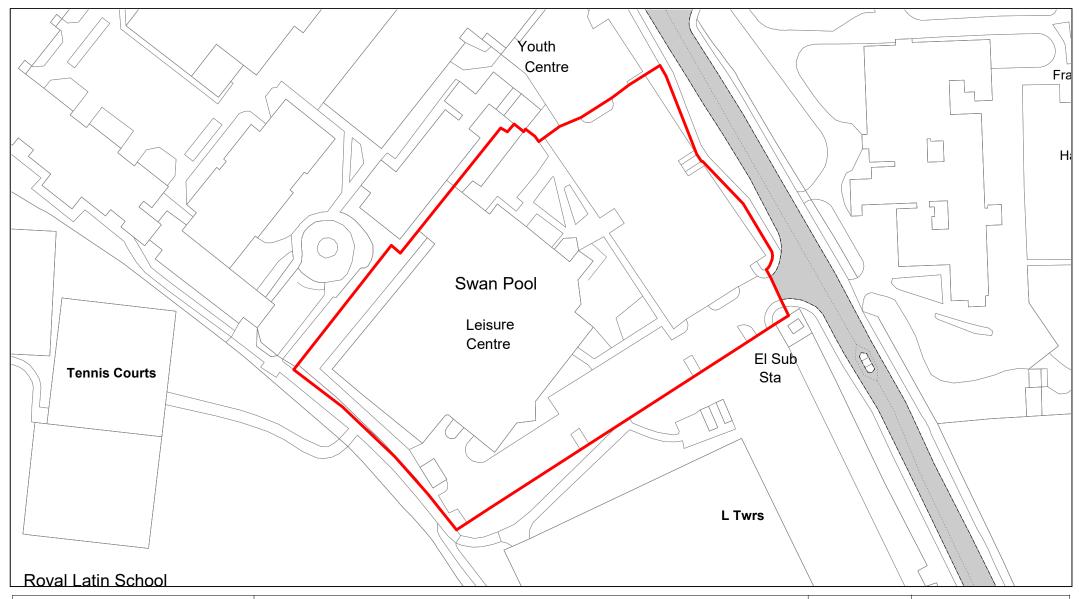

Swan Pool Leisure Centre

| 1 : 1000   |
|------------|
| 19/02/2021 |
| 014        |
| вом        |
| 001        |
|            |

Cornwall's Meadow

| SCALE        | 1 : 1250   |
|--------------|------------|
| DATE         | 22/12/2023 |
| DRAWING No.  | 015        |
| DRAWN BY     | IT         |
| REVISION No. | 002        |
|              |            |