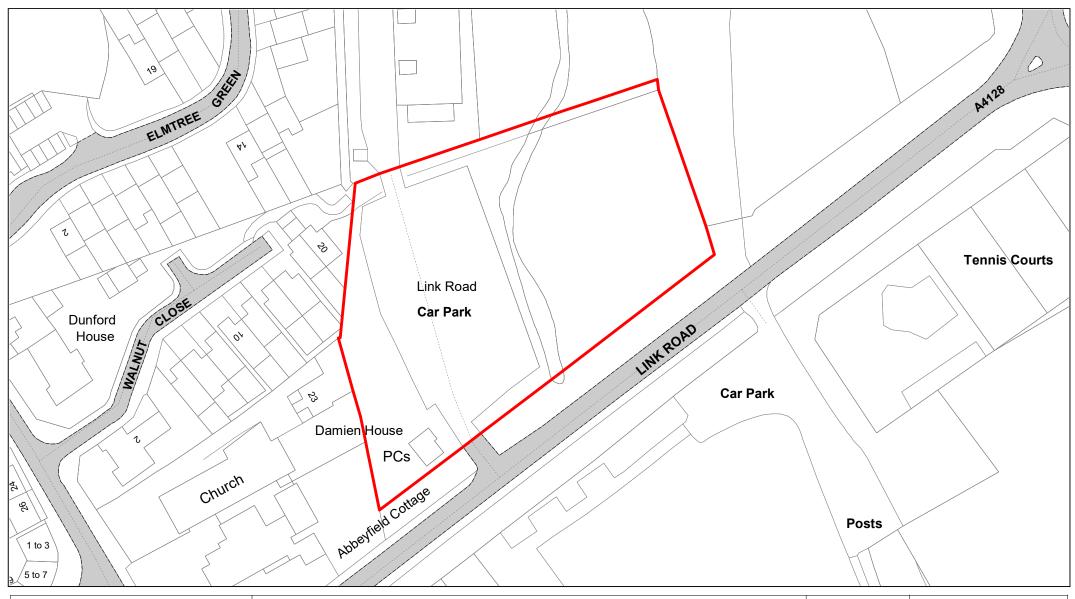

Buryfield

| SCALE        | 1 : 750 |
|--------------|---------|
| DATE         | TBC     |
| DRAWING No.  | 078     |
| DRAWN BY     | IWT     |
| REVISION No. | 001     |
|              |         |

Link Road