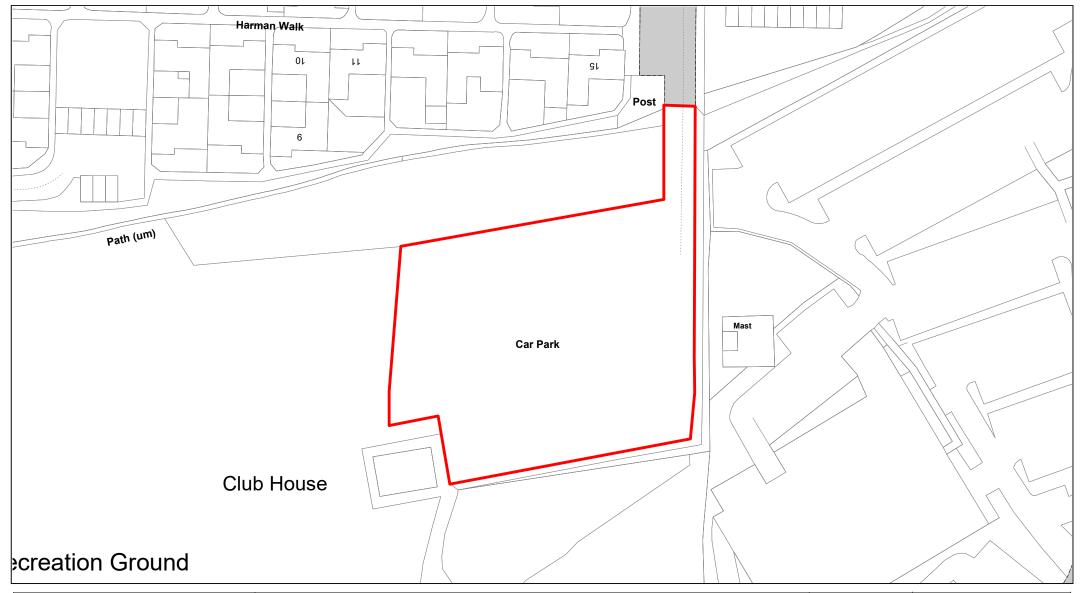

Kingsmead Recreational Ground

| SCALE        | 1 : 750    |
|--------------|------------|
| DATE         | 19/02/2021 |
| DRAWING No.  | 050        |
| DRAWN BY     | вом        |
| REVISION No. | 001        |
|              |            |