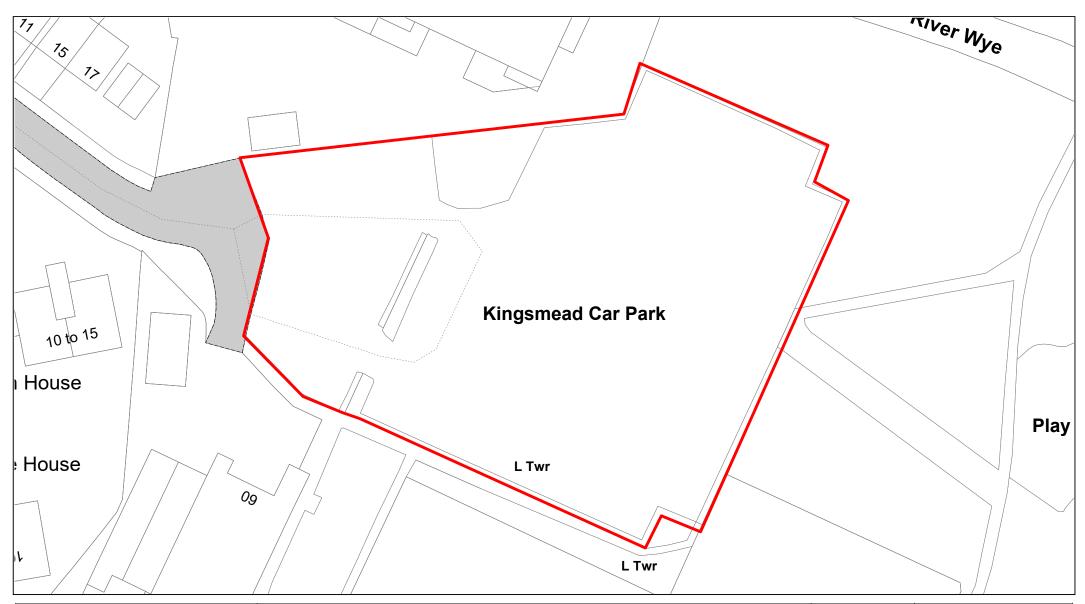

Kingsmead Recreational Ground

| SCALE        | 1 : 750    |
|--------------|------------|
| DATE         | 19/02/2021 |
| DRAWING No.  | 050        |
| DRAWN BY     | вом        |
| REVISION No. | 001        |
|              |            |