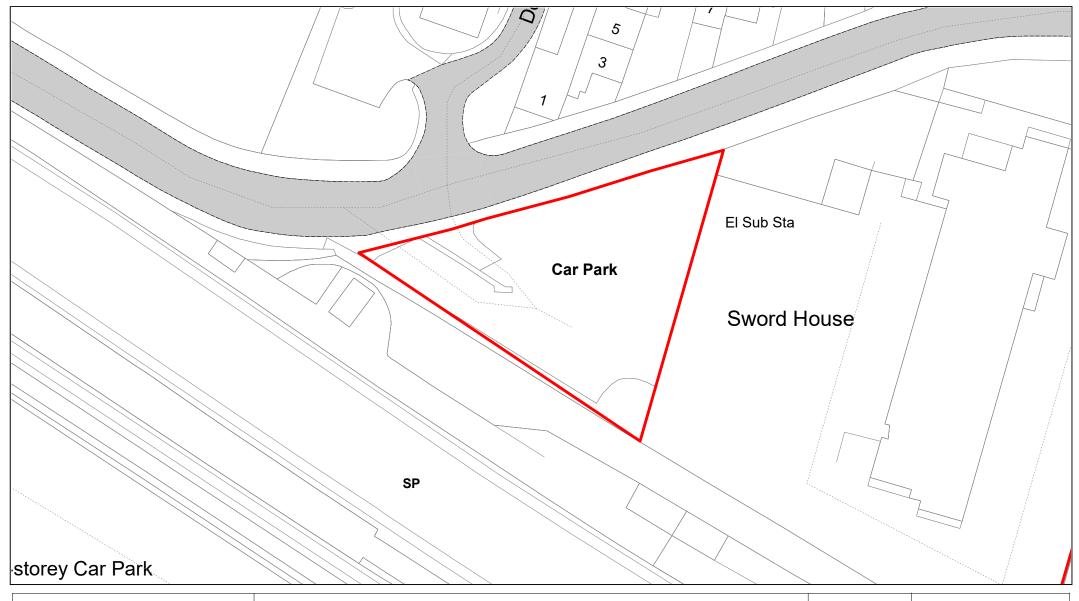

Swan Multi-Storey

| SCALE        | 1 : 1000   |
|--------------|------------|
| DATE         | 22/12/2023 |
| DRAWING No.  | 022        |
| DRAWN BY     | IT         |
| REVISION No. | 002        |
|              |            |