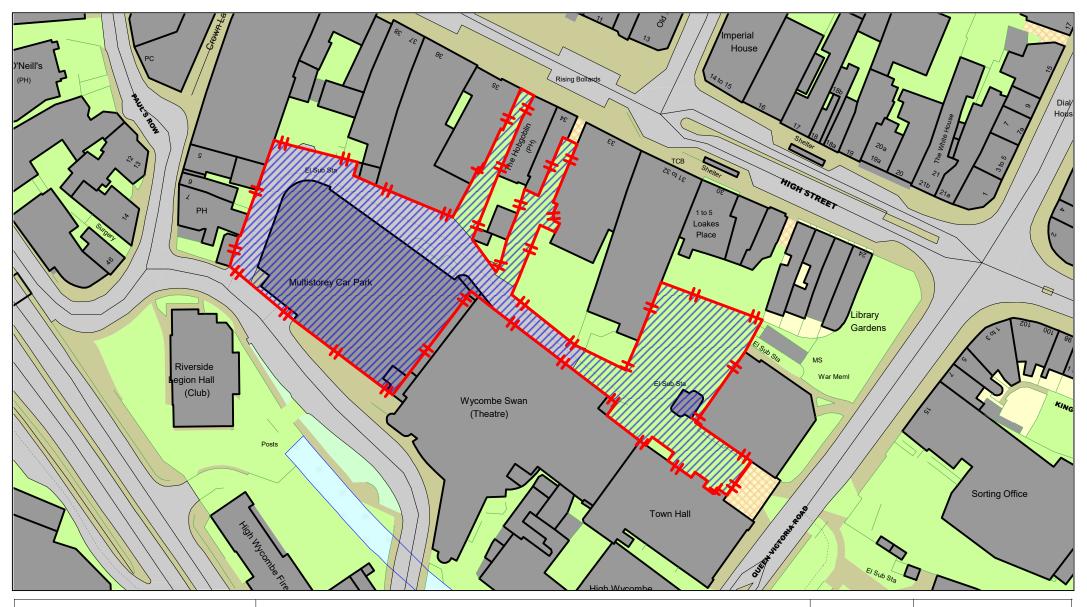

Swan Multi-Storey

| SCALE        | 1 : 1000   |
|--------------|------------|
| DATE         | 22/12/2023 |
| DRAWING No.  | 022        |
| DRAWN BY     | IT         |
| REVISION No. | 002        |
|              |            |