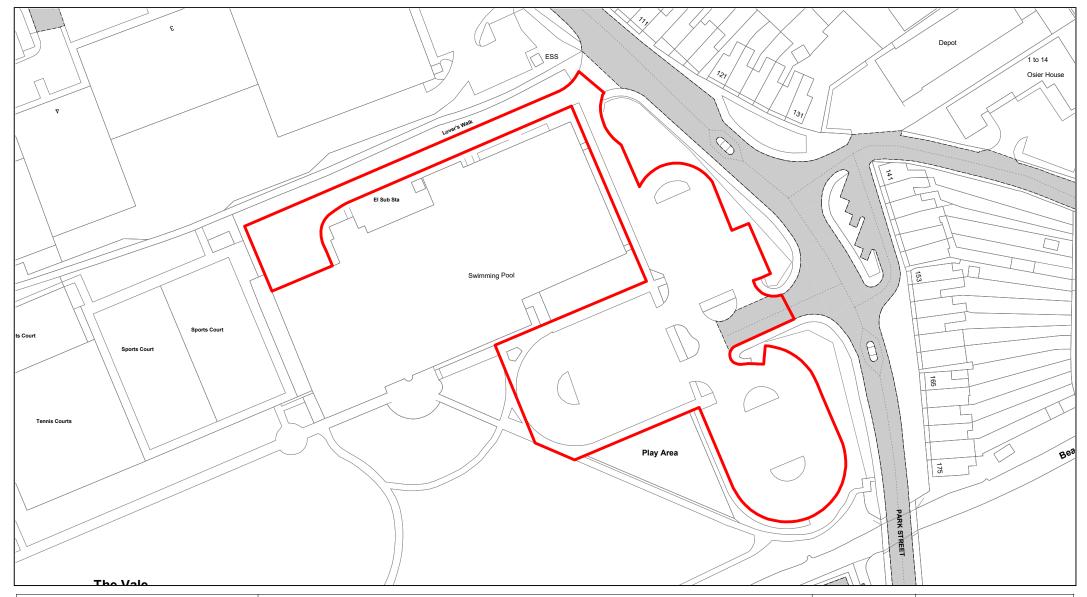

**Beaumont Way** 

| 1 : 1000 |
|----------|
| TBC      |
| 052      |
| IWT      |
| 001      |
|          |

Gossmore Recreation Ground

| SCALE 1:750      |  |
|------------------|--|
|                  |  |
| DATE 19/02/2021  |  |
| DRAWING No. 053  |  |
| DRAWN BY BOM     |  |
| REVISION No. 001 |  |