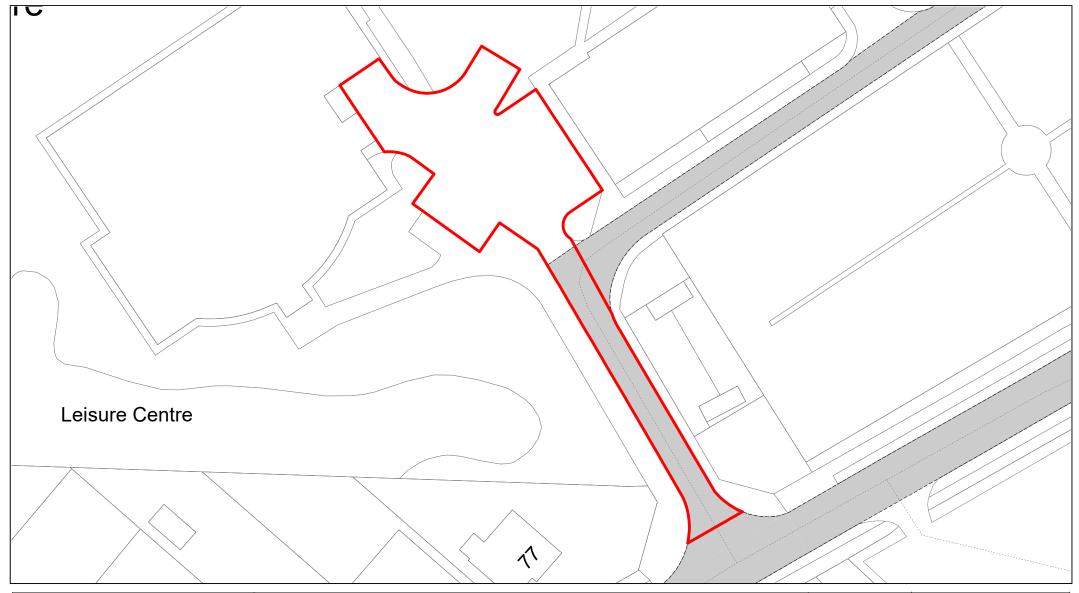

Swan Pool Leisure Centre

| 1 : 1000   |
|------------|
| 19/02/2021 |
| 014        |
| вом        |
| 001        |
|            |

Cornwall's Meadow

| SCALE        | 1 : 1250   |
|--------------|------------|
| DATE         | 22/12/2023 |
| DRAWING No.  | 015        |
| DRAWN BY     | IT         |
| REVISION No. | 002        |
|              |            |