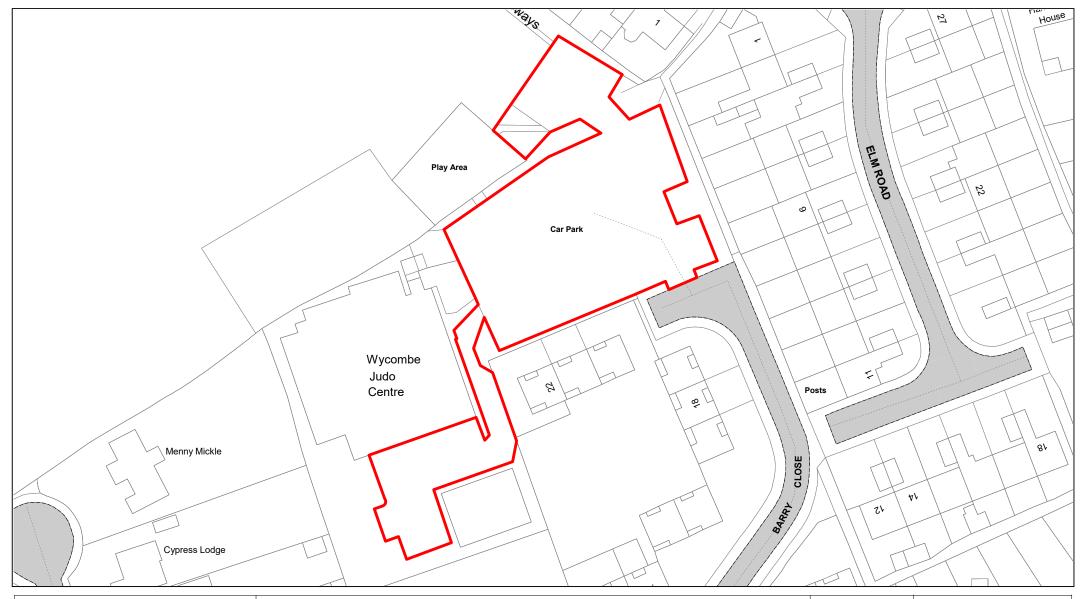

**Beaumont Way** 

| 1 : 1000 |
|----------|
| TBC      |
| 052      |
| IWT      |
| 001      |
|          |

Gossmore Recreation Ground

| SCALE 1:750      |  |
|------------------|--|
|                  |  |
| DATE 19/02/2021  |  |
| DRAWING No. 053  |  |
| DRAWN BY BOM     |  |
| REVISION No. 001 |  |