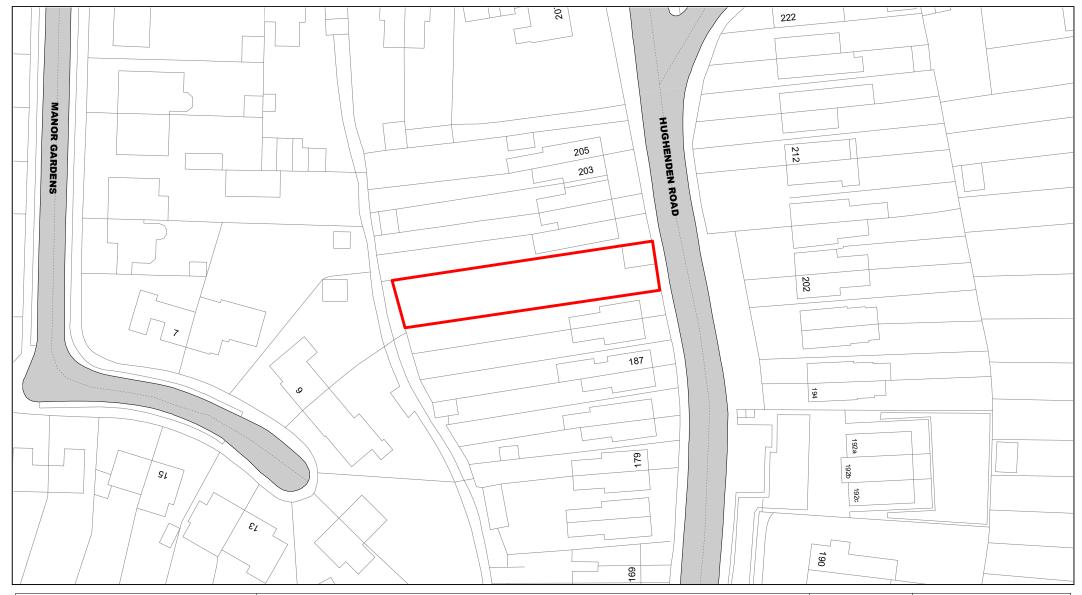

Hughenden Road

| 1 : 750 |
|---------|
| TBC     |
| 100     |
| IWT     |
| 001     |
|         |

Winslow Train Station

| SCALE        | 1 : 1250   |
|--------------|------------|
| DATE         | 22/12/2023 |
| DRAWING No.  | 101        |
| DRAWN BY     | IT         |
| REVISION No. | 001        |
|              |            |