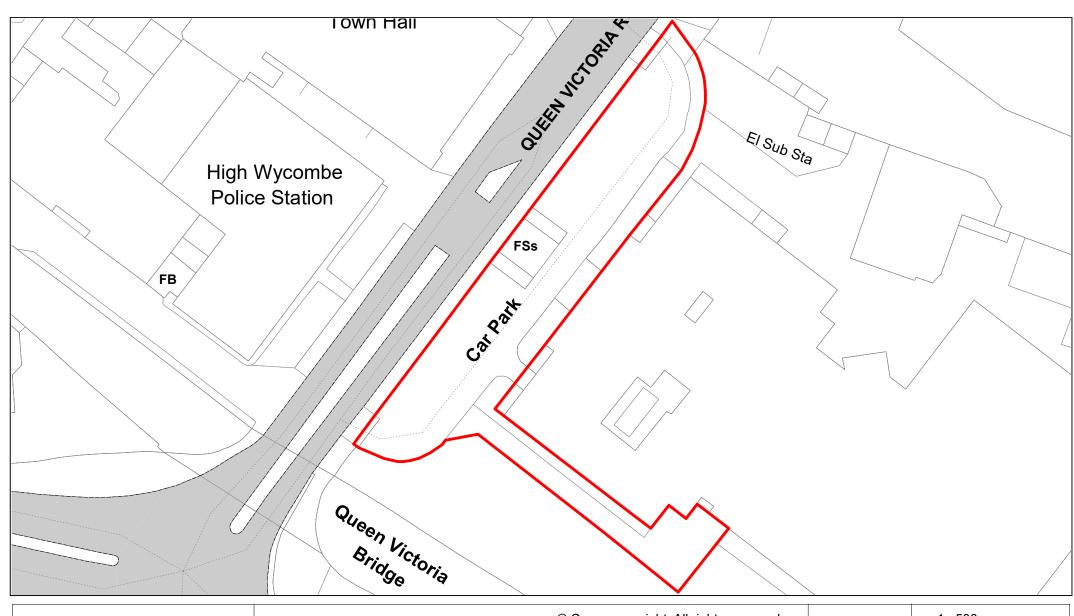

| SCALE        | 1 : 500    |
|--------------|------------|
| DATE         | 19/02/2021 |
| DRAWING No.  | 057        |
| DRAWN BY     | ВОМ        |
| REVISION No. | 001        |

Town Hall

| SCALE        | 1 : 500    |
|--------------|------------|
| DATE         | 19/02/2021 |
| DRAWING No.  | 058        |
| DRAWN BY     | ВОМ        |
| REVISION No. | 001        |
|              |            |