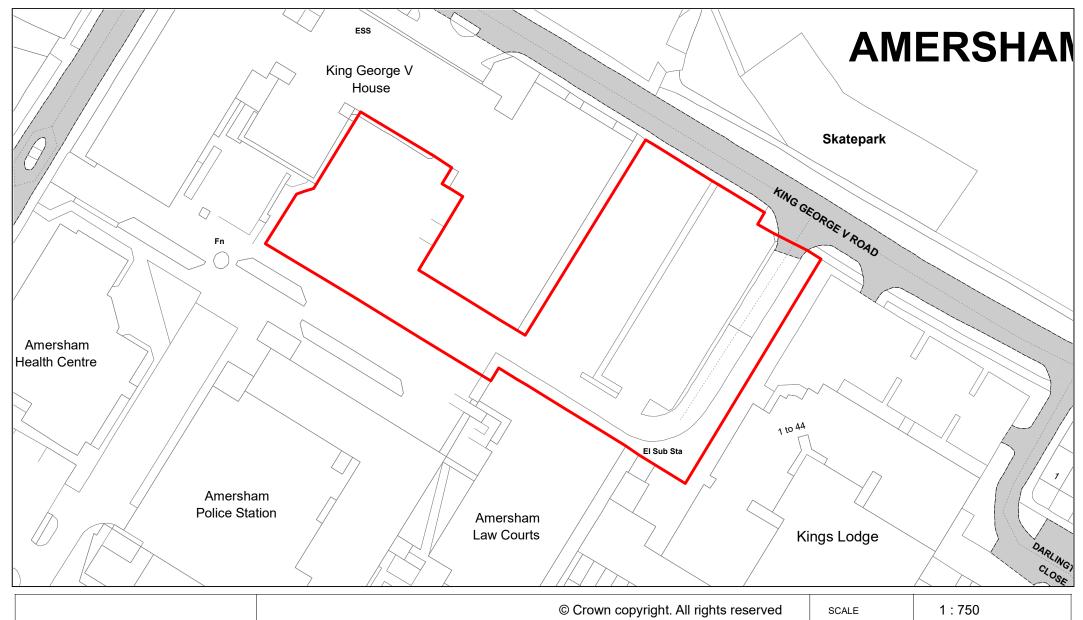

| SCALE        | 1 : 1000   |
|--------------|------------|
| DATE         | 19/02/2021 |
| DRAWING No.  | 066        |
| DRAWN BY     | ВОМ        |
| REVISION No. | 001        |

Amersham Old Town

| SCALE        | 1 : 750    |
|--------------|------------|
| DATE         | 19/02/2021 |
| DRAWING No.  | 067        |
| DRAWN BY     | ВОМ        |
| REVISION No. | 001        |