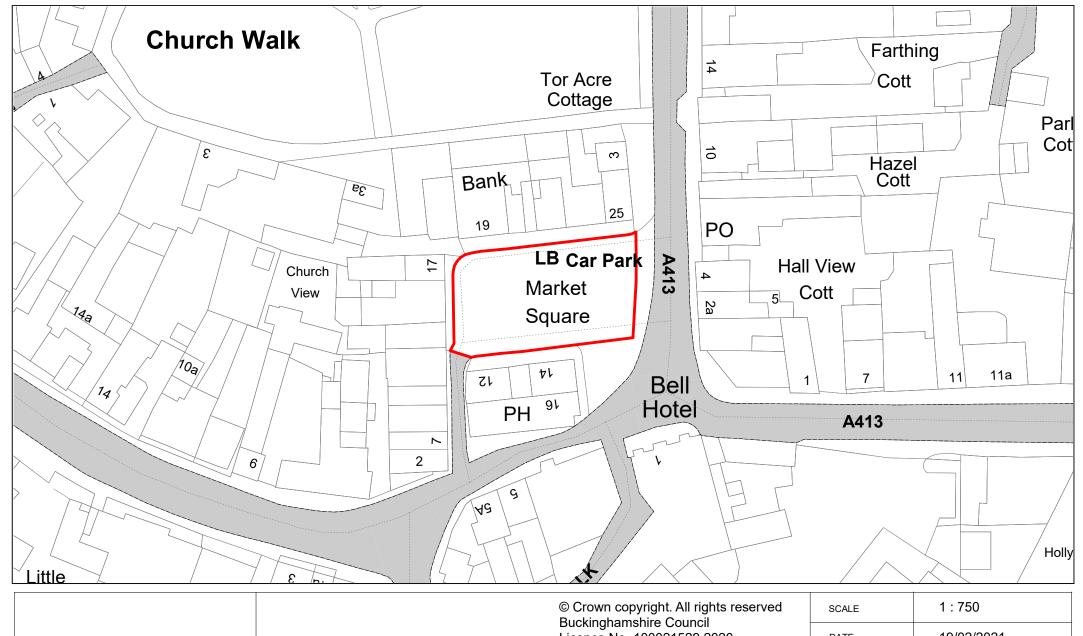

001

REVISION No.

Wendover Library

| 1 : 750    |
|------------|
| 19/02/2021 |
| 018        |
| вом        |
| 001        |
|            |

Market Square

Licence No. 100021529 2020

| SCALE        | 1 : 750    |
|--------------|------------|
| DATE         | 19/02/2021 |
| DRAWING No.  | 019        |
| DRAWN BY     | ВОМ        |
| REVISION No. | 001        |
|              |            |