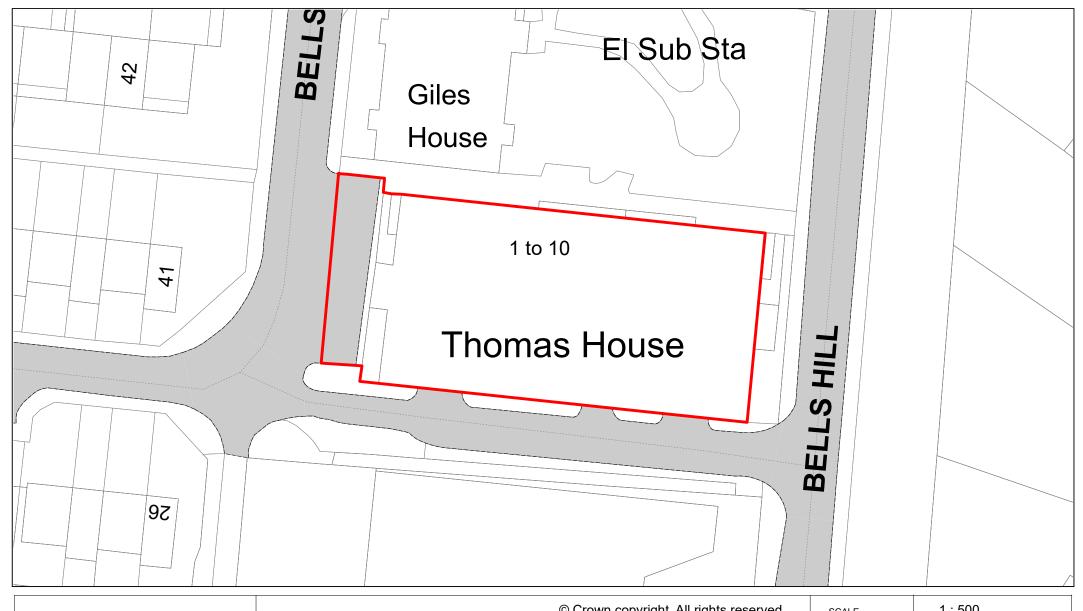

**Bolds Court** 

| SCALE        | 1 : 500    |
|--------------|------------|
| DATE         | 19/02/2021 |
| DRAWING No.  | 091        |
| DRAWN BY     | ВОМ        |
| REVISION No. | 001        |

Bells Hill Green