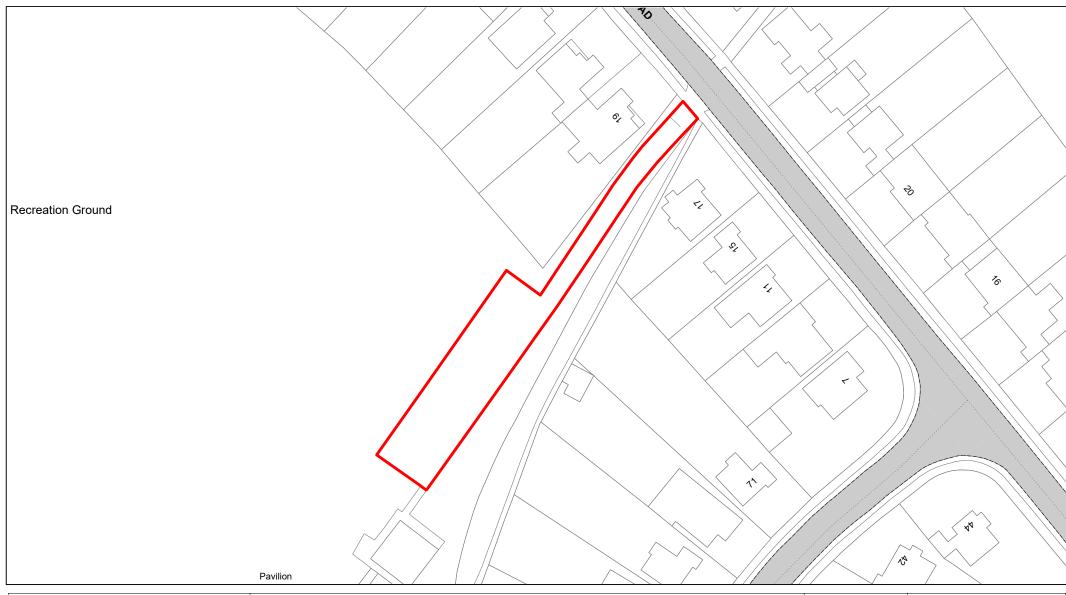

George Street

| SCALE        | 1 : 500    |
|--------------|------------|
| DATE         | 19/02/2021 |
| DRAWING No.  | 029        |
| DRAWN BY     | ВОМ        |
| REVISION No. | 001        |

Kingsmead Recreational Ground