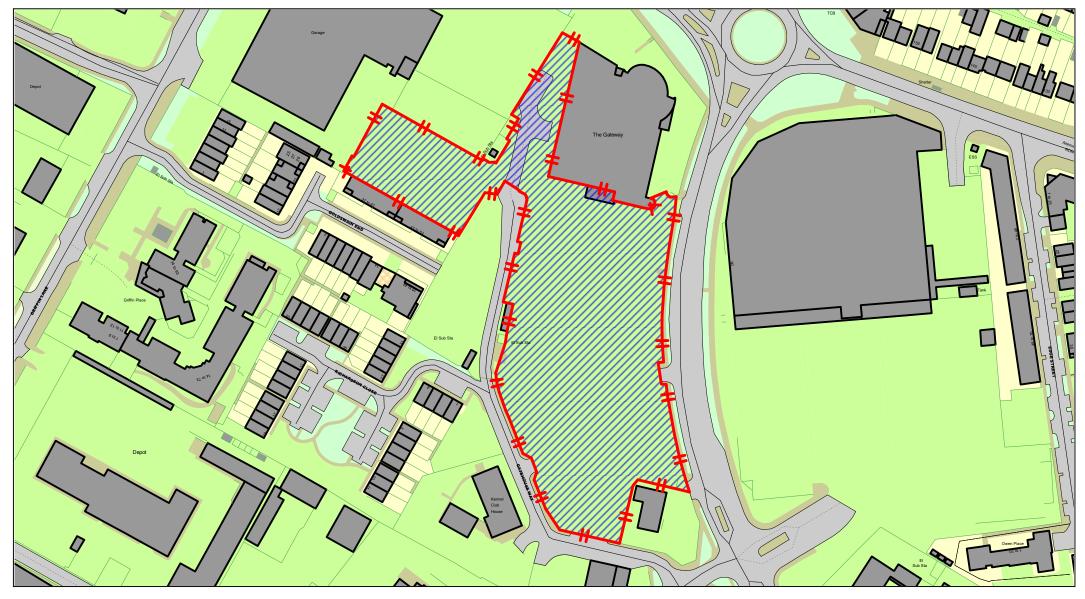

The Gateway

| SCALE        | 1 : 1750   |
|--------------|------------|
| DATE         | 15/01/2024 |
| DRAWING No.  | 102        |
| DRAWN BY     | IT         |
| REVISION No. | 001        |
|              |            |