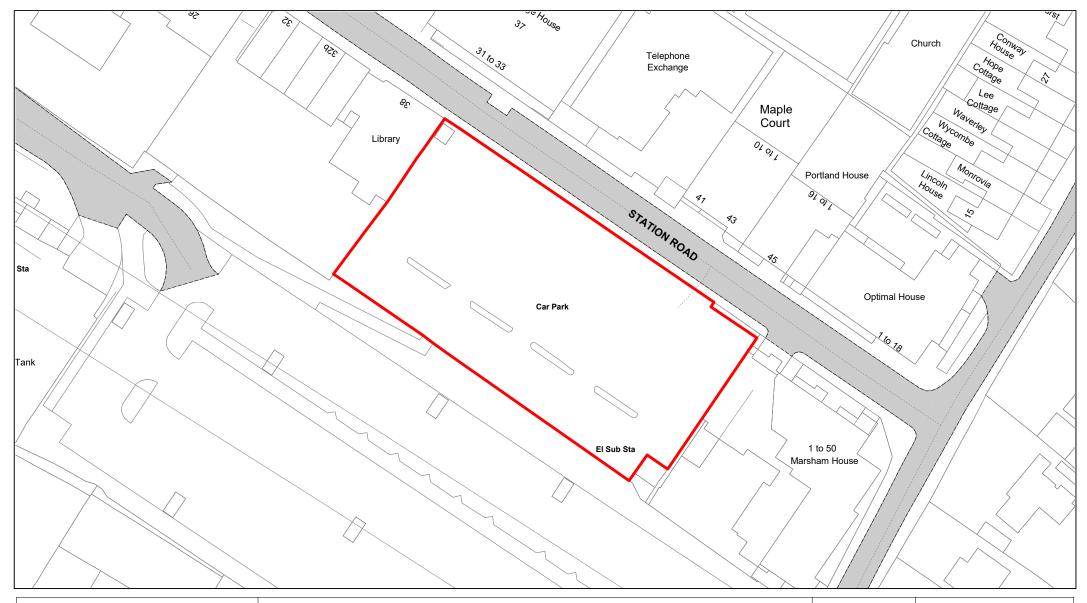

Station Road

| SCALE        | 1 : 750    |
|--------------|------------|
| DATE         | 19/02/2021 |
| DRAWING No.  | 090        |
| DRAWN BY     | вом        |
| REVISION No. | 001        |
|              |            |