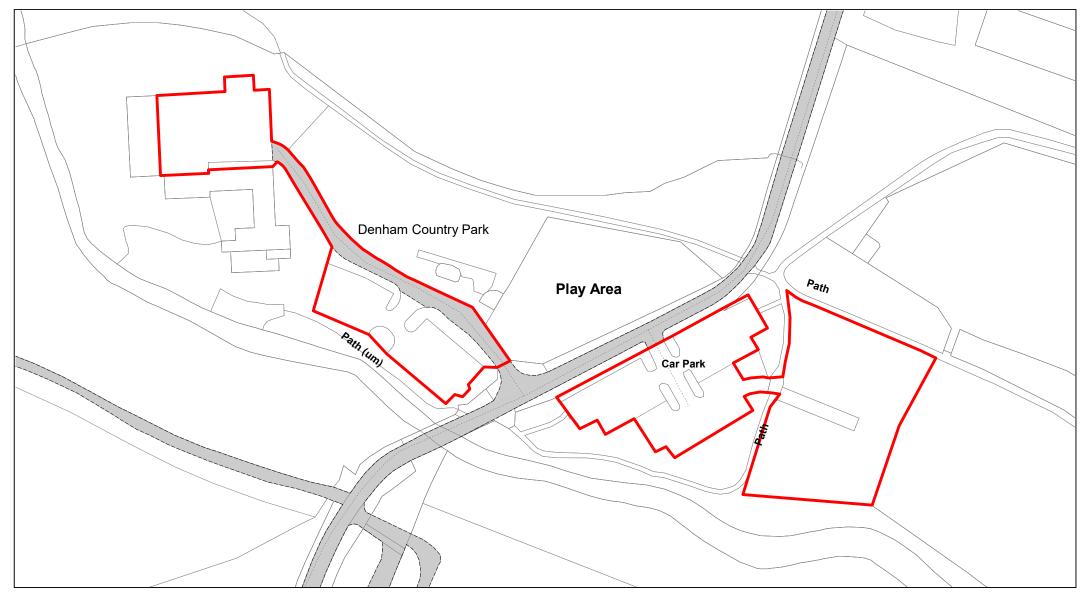

Denham Country Park

| SCALE        | 1 : 1250   |
|--------------|------------|
| DATE         | 19/02/2021 |
| DRAWING No.  | 098        |
| DRAWN BY     | ВОМ        |
| REVISION No. | 001        |

© Crown copyright. All rights reserved Buckinghamshire Council Licence No. 100021529 2021