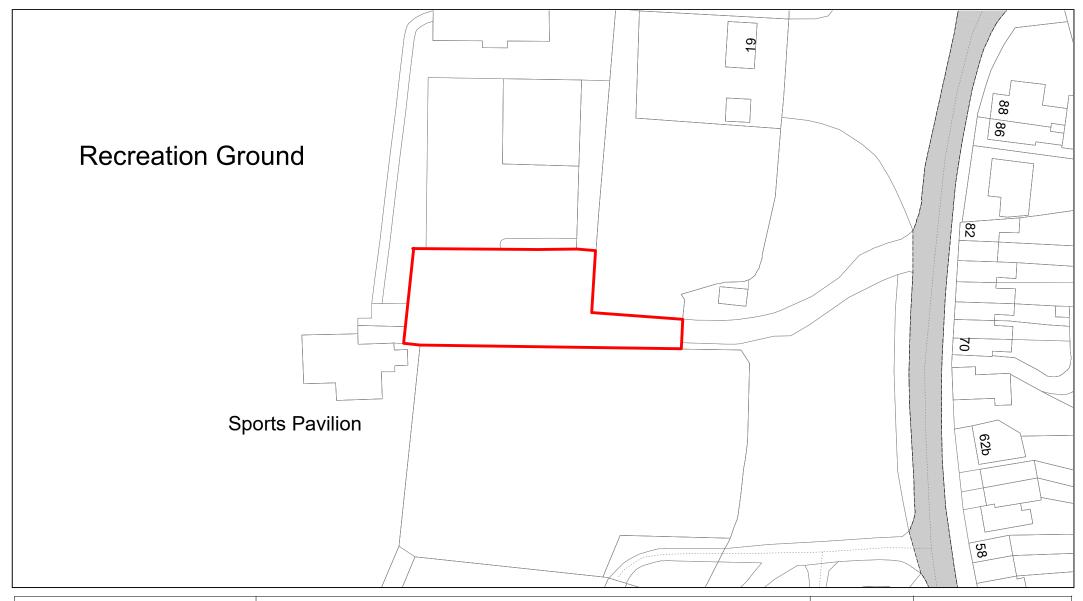

Holmers Farm Recreation Ground

| SCALE        | 1 : 750    |
|--------------|------------|
| DATE         | 19/02/2021 |
| DRAWING No.  | 043        |
| DRAWN BY     | ВОМ        |
| REVISION No. | 001        |
|              |            |