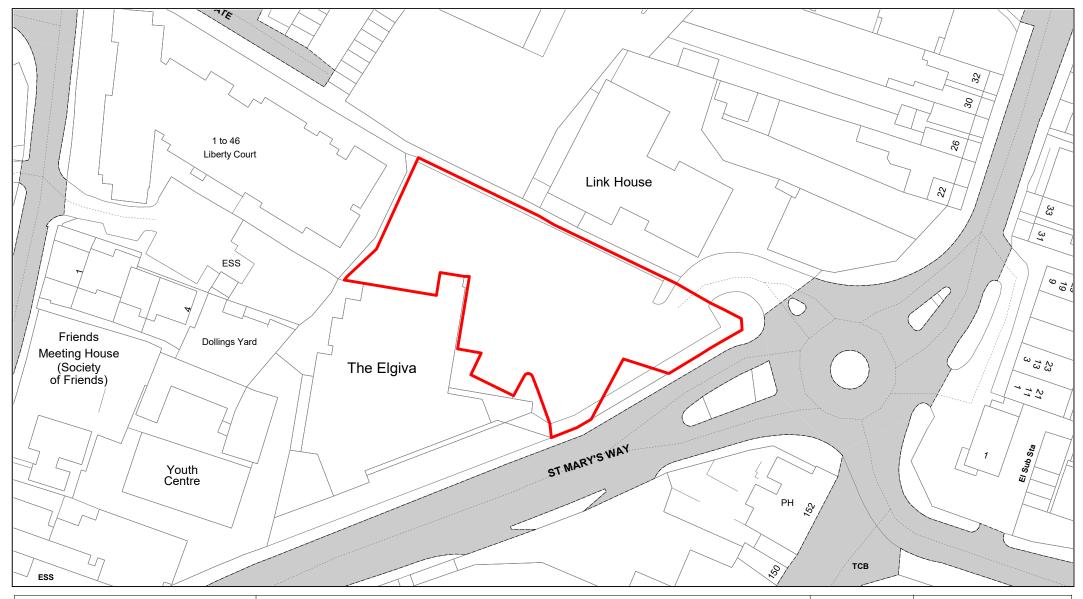

Catlings

| SCALE        | 1 : 500    |
|--------------|------------|
| DATE         | 19/02/2021 |
| DRAWING No.  | 074        |
| DRAWN BY     | ВОМ        |
| REVISION No. | 001        |

East Street

| SCALE        | 1 : 500    |
|--------------|------------|
| DATE         | 19/02/2021 |
| DRAWING No.  | 075        |
| DRAWN BY     | ВОМ        |
| REVISION No. | 001        |
|              |            |