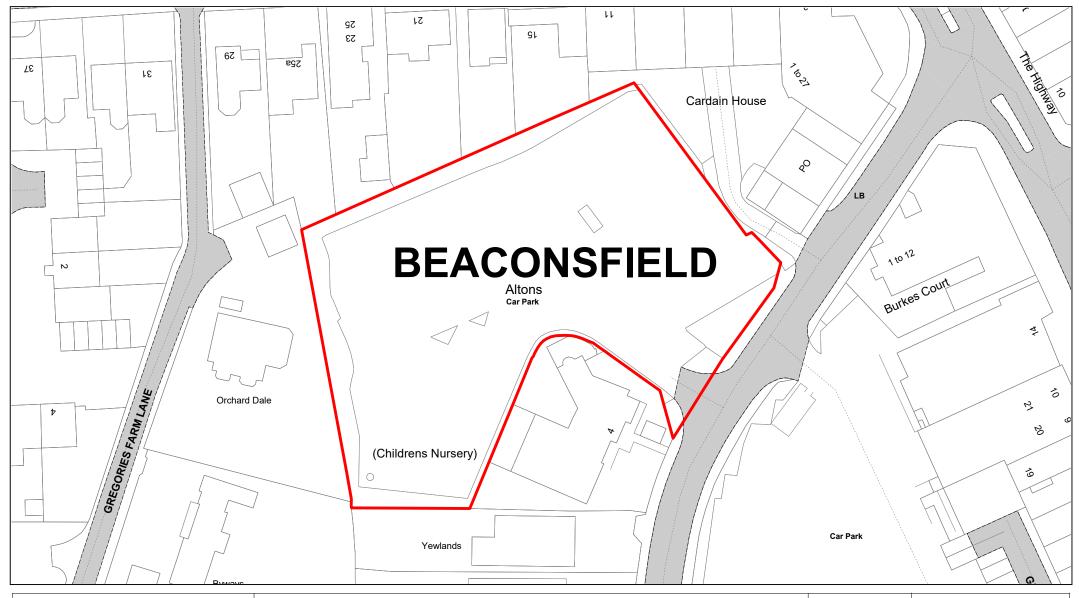

| SCALE        | 1 : 1000   |
|--------------|------------|
| DATE         | 19/02/2021 |
| DRAWING No.  | 079        |
| DRAWN BY     | ВОМ        |
| REVISION No. | 001        |

Altons, Burkes Road

| SCALE        | 1 : 750    |
|--------------|------------|
| DATE         | 19/02/2021 |
| DRAWING No.  | 081        |
| DRAWN BY     | ВОМ        |
| REVISION No. | 001        |