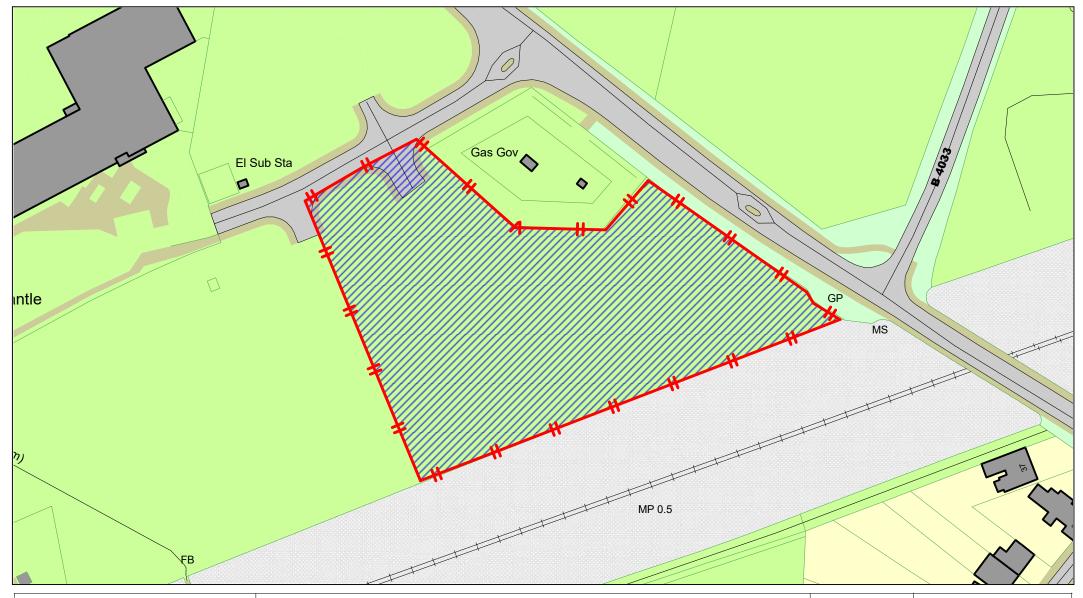

Handy Cross Hub Access Roads

| 1 : 1750   |
|------------|
| 22/12/2023 |
| 061        |
| IT         |
| 002        |
|            |

Handy Cross Hub Park and Ride

| SCALE        | 1 : 1000   |
|--------------|------------|
| DATE         | 19/02/2021 |
| DRAWING No.  | 062        |
| DRAWN BY     | ВОМ        |
| REVISION No. | 001        |