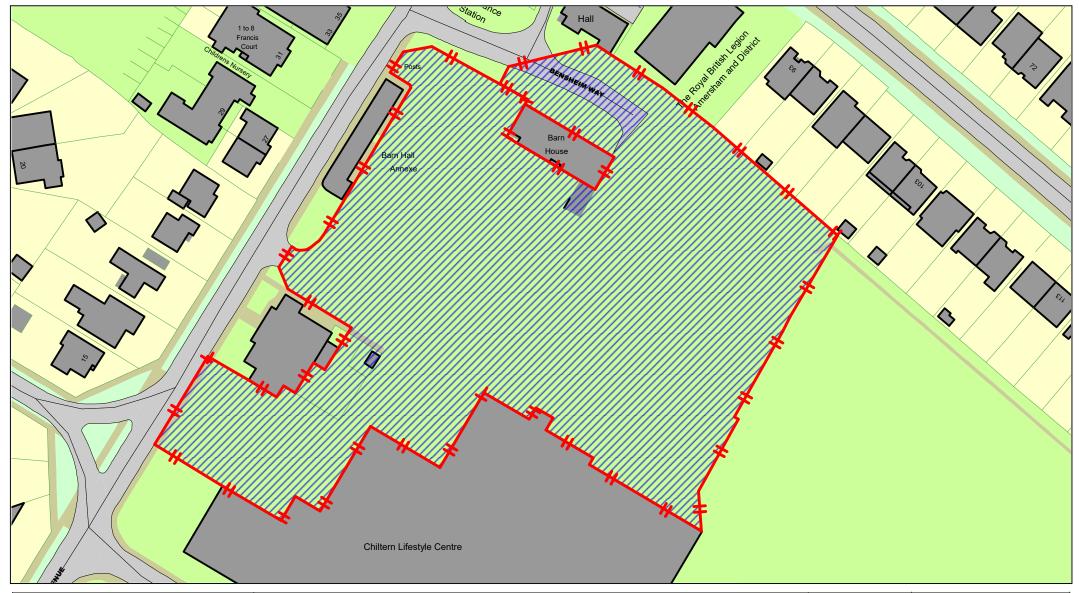

**Beaumont Way** 

| 1 : 1000 |
|----------|
| TBC      |
| 052      |
| IWT      |
| 001      |
|          |

Gossmore Recreation Ground

| SCALE 1:750      |  |
|------------------|--|
|                  |  |
| DATE 19/02/2021  |  |
| DRAWING No. 053  |  |
| DRAWN BY BOM     |  |
| REVISION No. 001 |  |