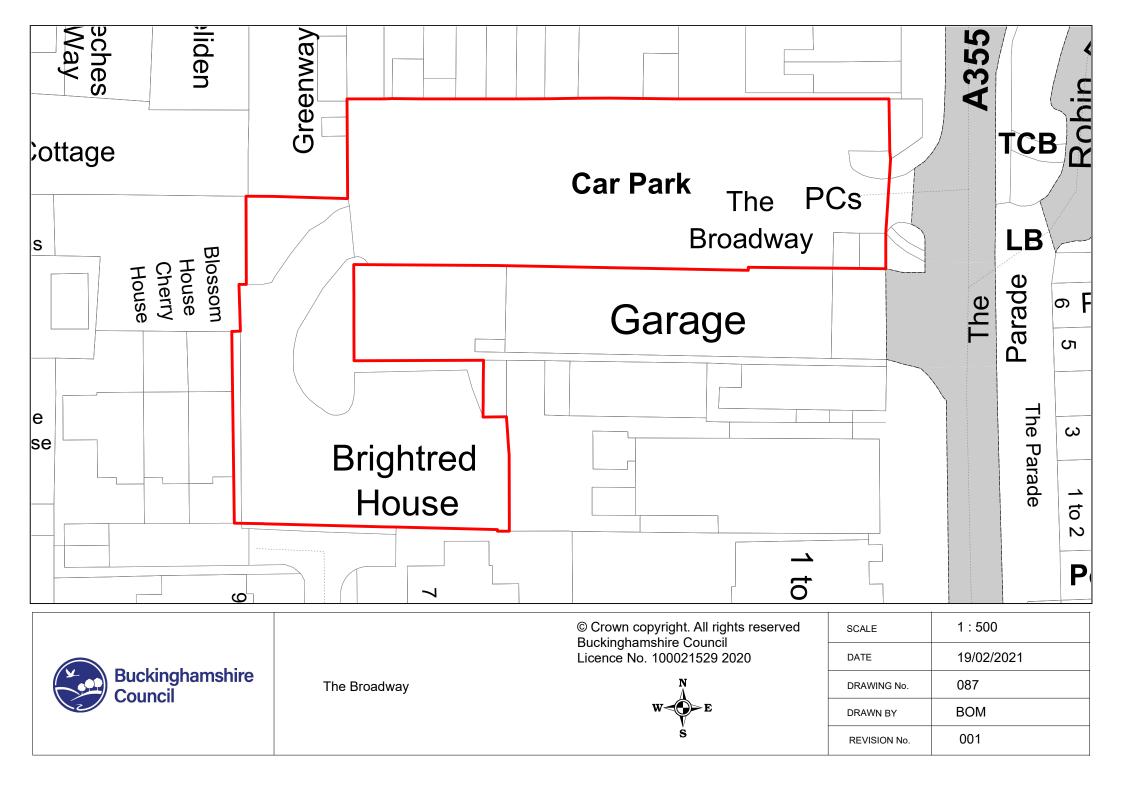

| SCALE        | 1 : 1000   |
|--------------|------------|
| DATE         | 19/02/2021 |
| DRAWING No.  | 066        |
| DRAWN BY     | ВОМ        |
| REVISION No. | 001        |

Amersham Old Town

| SCALE        | 1 : 750    |
|--------------|------------|
| DATE         | 19/02/2021 |
| DRAWING No.  | 067        |
| DRAWN BY     | ВОМ        |
| REVISION No. | 001        |