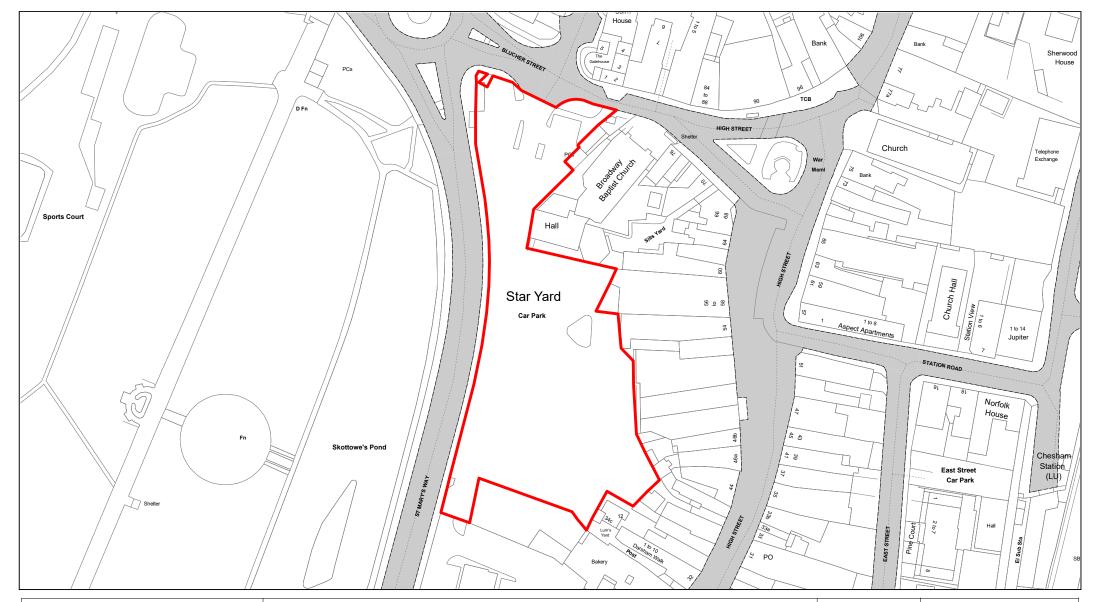

Star Yard

| SCALE        | 1 : 1250   |
|--------------|------------|
| DATE         | 19/02/2021 |
| DRAWING No.  | 076        |
| DRAWN BY     | ВОМ        |
| REVISION No. | 001        |

© Crown copyright. All rights reserved Buckinghamshire Council Licence No. 100021529 2020