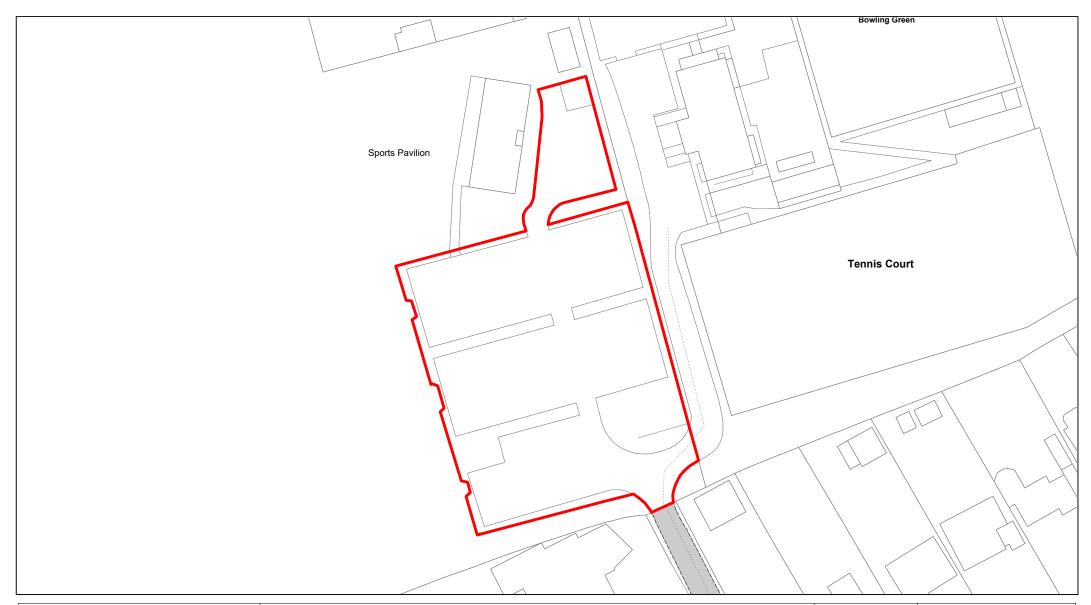

Holmers Farm Recreation Ground

| SCALE        | 1 : 750    |
|--------------|------------|
| DATE         | 19/02/2021 |
| DRAWING No.  | 043        |
| DRAWN BY     | ВОМ        |
| REVISION No. | 001        |
|              |            |