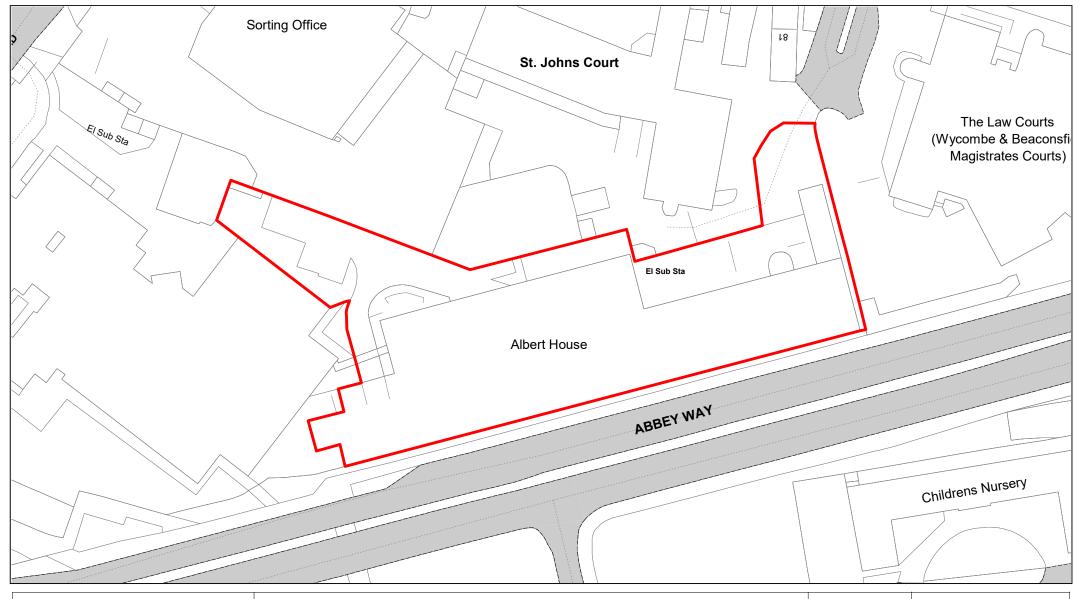

Council Offices Rear

| SCALE        | 1 : 750    |
|--------------|------------|
| DATE         | 19/02/2021 |
| DRAWING No.  | 032        |
| DRAWN BY     | ВОМ        |
| REVISION No. | 001        |

Central