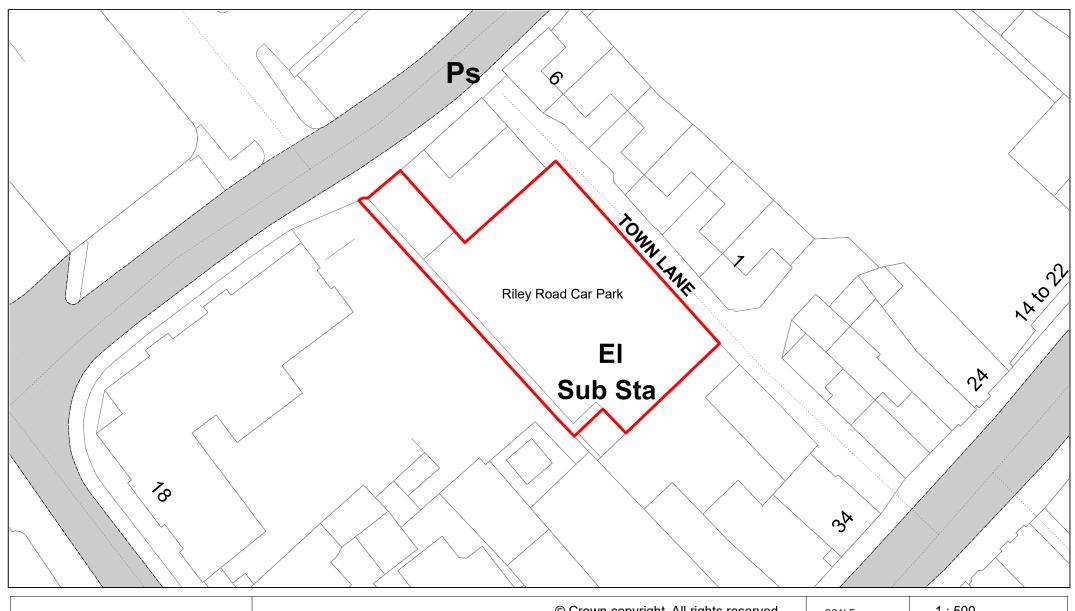

| SCALE        | 1 : 1000   |
|--------------|------------|
| DATE         | 19/02/2021 |
| DRAWING No.  | 033        |
| DRAWN BY     | вом        |
| REVISION No. | 001        |

Riley Road

| SCALE        | 1 : 500    |
|--------------|------------|
| DATE         | 19/02/2021 |
| DRAWING No.  | 034        |
| DRAWN BY     | ВОМ        |
| REVISION No. | 001        |