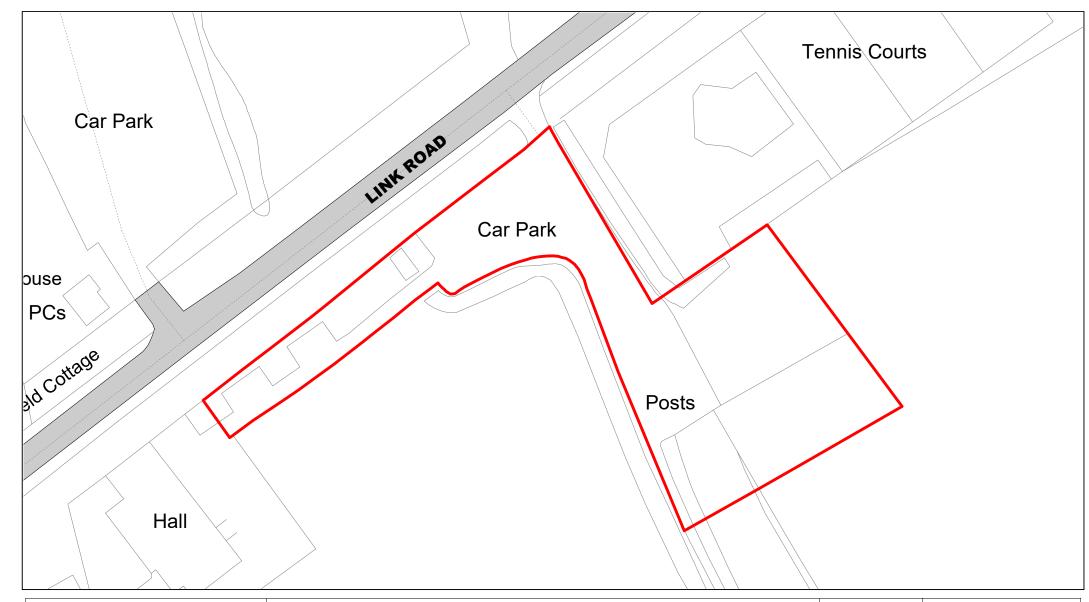

Buryfield

| SCALE        | 1 : 750 |
|--------------|---------|
| DATE         | TBC     |
| DRAWING No.  | 078     |
| DRAWN BY     | IWT     |
| REVISION No. | 001     |
|              |         |

Link Road