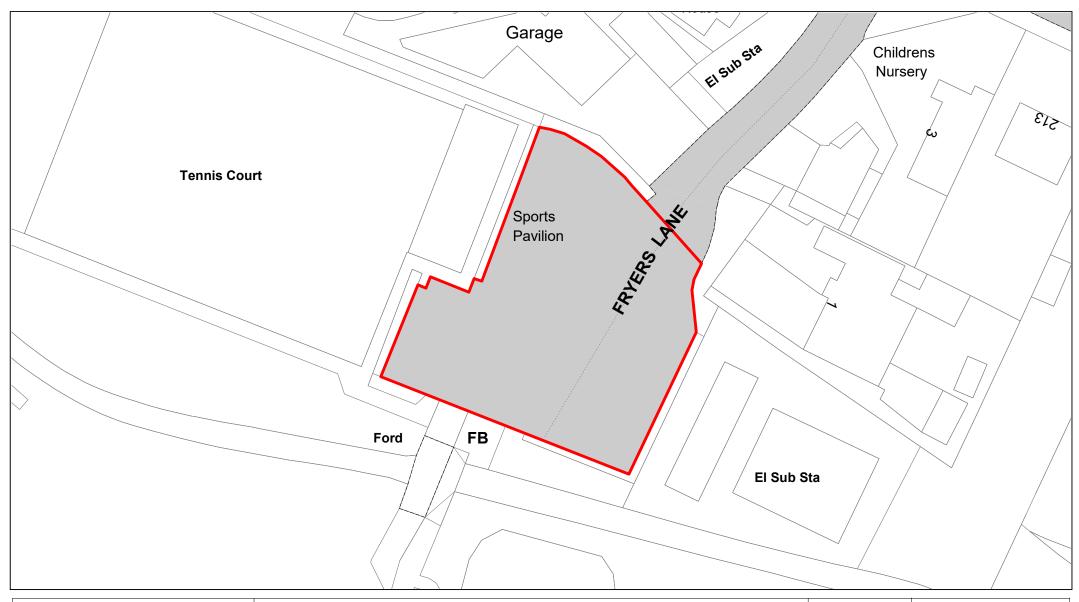

Hazlemere Recreation Ground

| SCALE        | 1 : 750    |
|--------------|------------|
| DATE         | 19/02/2021 |
| DRAWING No.  | 045        |
| DRAWN BY     | ВОМ        |
| REVISION No. | 001        |