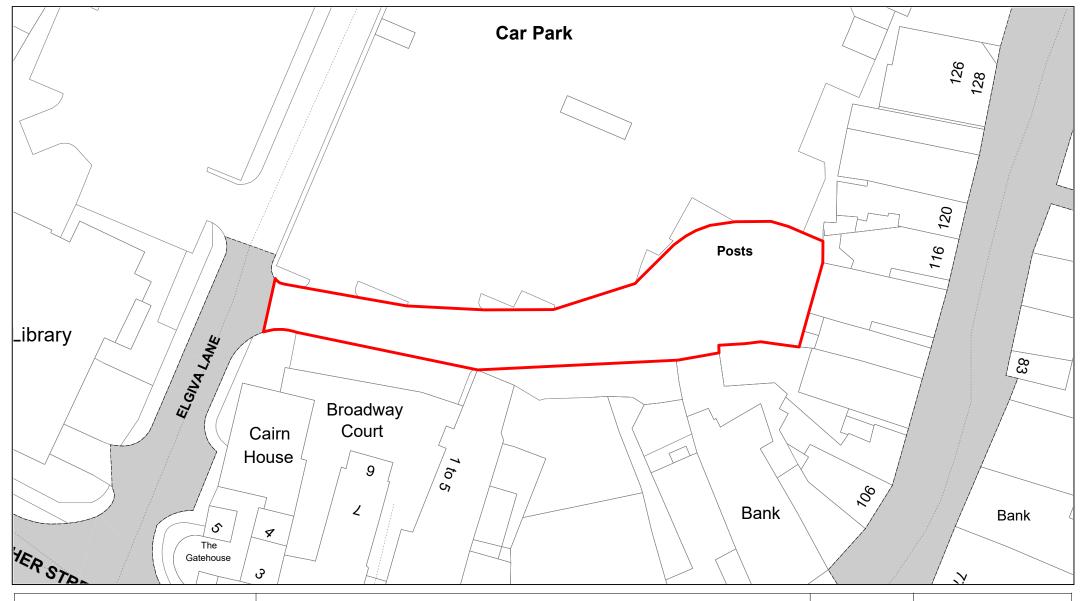

Saffron Meadow

| SCALE        | 1 : 500    |
|--------------|------------|
| DATE         | 19/02/2021 |
| DRAWING No.  | 073        |
| DRAWN BY     | ВОМ        |
| REVISION No. | 001        |
|              |            |