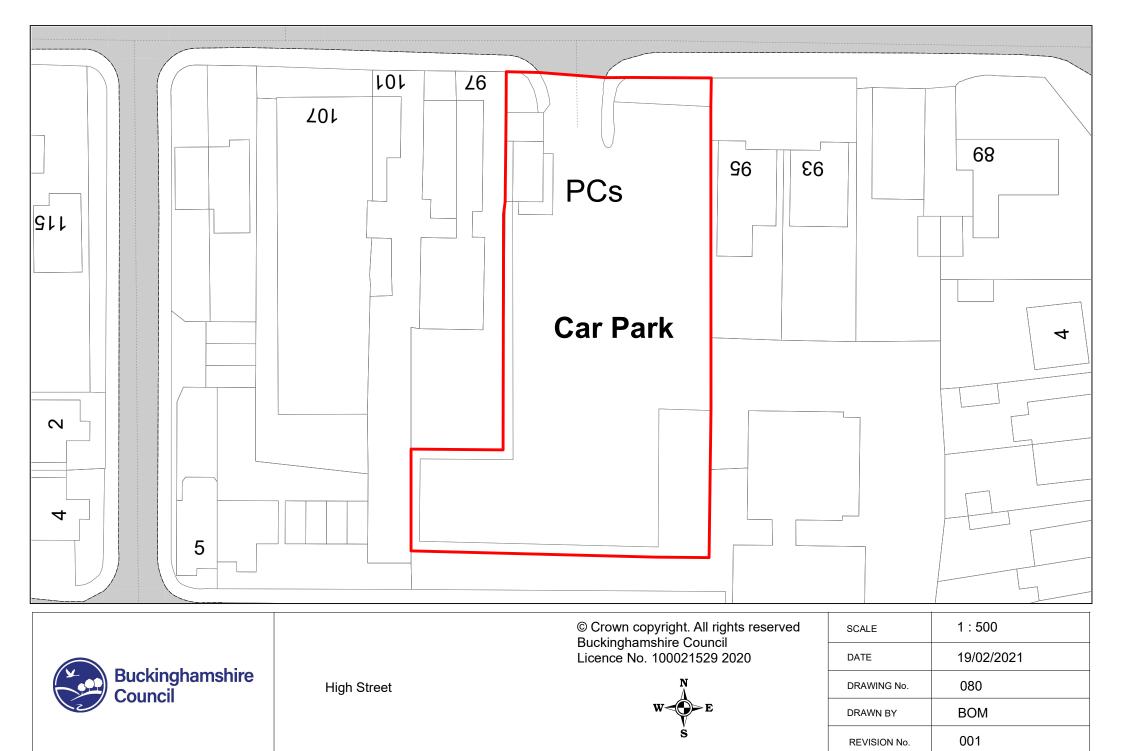

| SCALE        | 1 : 1000   |
|--------------|------------|
| DATE         | 19/02/2021 |
| DRAWING No.  | 079        |
| DRAWN BY     | ВОМ        |
| REVISION No. | 001        |

Altons, Burkes Road

| SCALE        | 1 : 750    |
|--------------|------------|
| DATE         | 19/02/2021 |
| DRAWING No.  | 081        |
| DRAWN BY     | ВОМ        |
| REVISION No. | 001        |