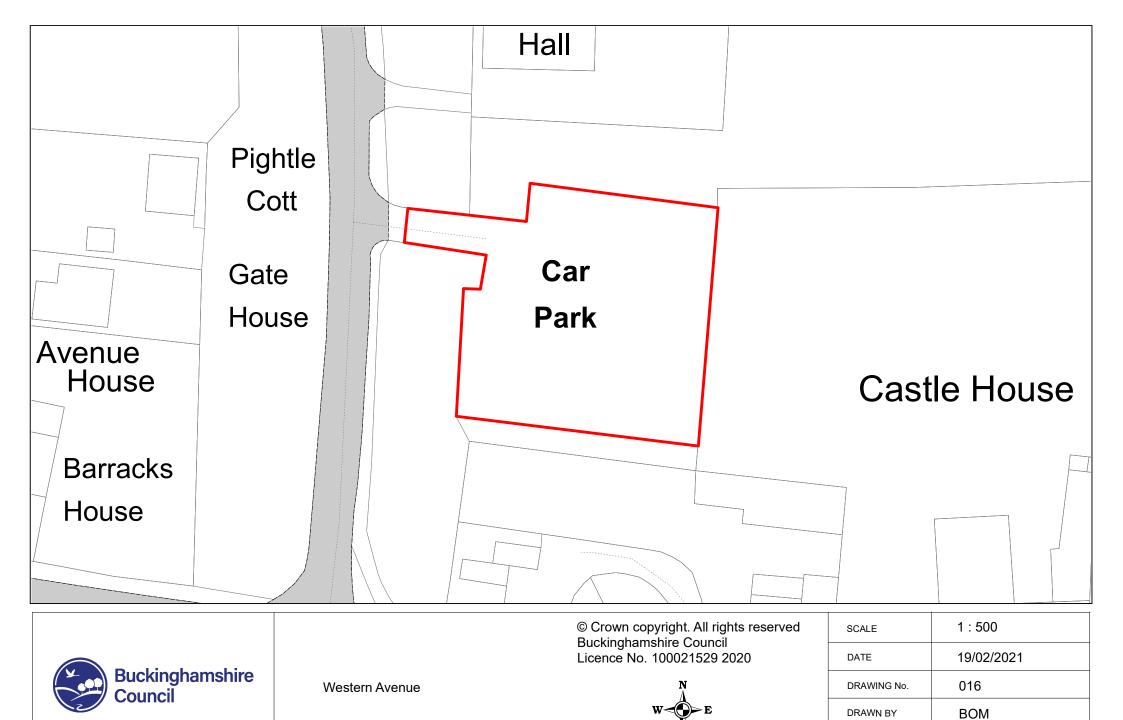

9/02/2021 |
| DRAWING No.  | 011        |
| DRAWN BY     | вом        |
| REVISION No. | 001        |





Anchor Lane



| SCALE        | 1 : 500    |
|--------------|------------|
| DATE         | 19/02/2021 |
| DRAWING No.  | 012        |
| DRAWN BY     | ВОМ        |
| REVISION No. | 001        |





Aqua Vale



| 1 : 1000   |
|------------|
| 19/02/2021 |
| 013        |
| ВОМ        |
| 001        |
|            |





Swan Pool Leisure Centre



| 1 : 1000   |
|------------|
| 19/02/2021 |
| 014        |
| вом        |
| 001        |
|            |





Cornwall's Meadow



| SCALE        | 1 : 1250   |
|--------------|------------|
| DATE         | 22/12/2023 |
| DRAWING No.  | 015        |
| DRAWN BY     | IT         |
| REVISION No. | 002        |
|              |            |



001

REVISION No.





Wendover Library



| 1 : 750    |
|------------|
| 19/02/2021 |
| 018        |
| вом        |
| 001        |
|            |





Market Square

Licence No. 100021529 2020



| SCALE        | 1 : 750    |
|--------------|------------|
| DATE         | 19/02/2021 |
| DRAWING No.  | 019        |
| DRAWN BY     | ВОМ        |
| REVISION No. | 001        |
|              |            |





Greyhound Lane



| 1 : 750    |
|------------|
| 19/02/2021 |
| 020        |
| ВОМ        |
| 001        |
|            |





Easton Street



| SCALE        | 1 : 1000 |
|--------------|----------|
| DATE         | TBC      |
| DRAWING No.  | 021      |
| DRAWN BY     | IWT      |
| REVISION No. | 001      |
|              |          |





Swan Multi-Storey



| SCALE        | 1