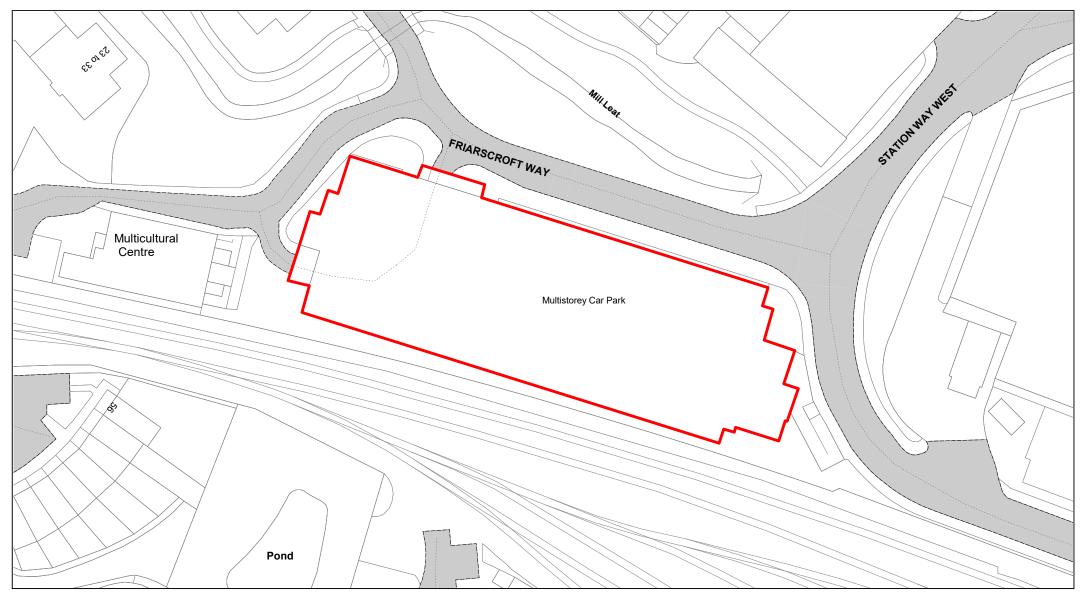

| SCALE        | 1 : 750     |
|--------------|-------------|
| DATE         | T19/02/2021 |
| DRAWING No.  | 010         |
| DRAWN BY     | вом         |
| REVISION No. | 001         |
|              |             |