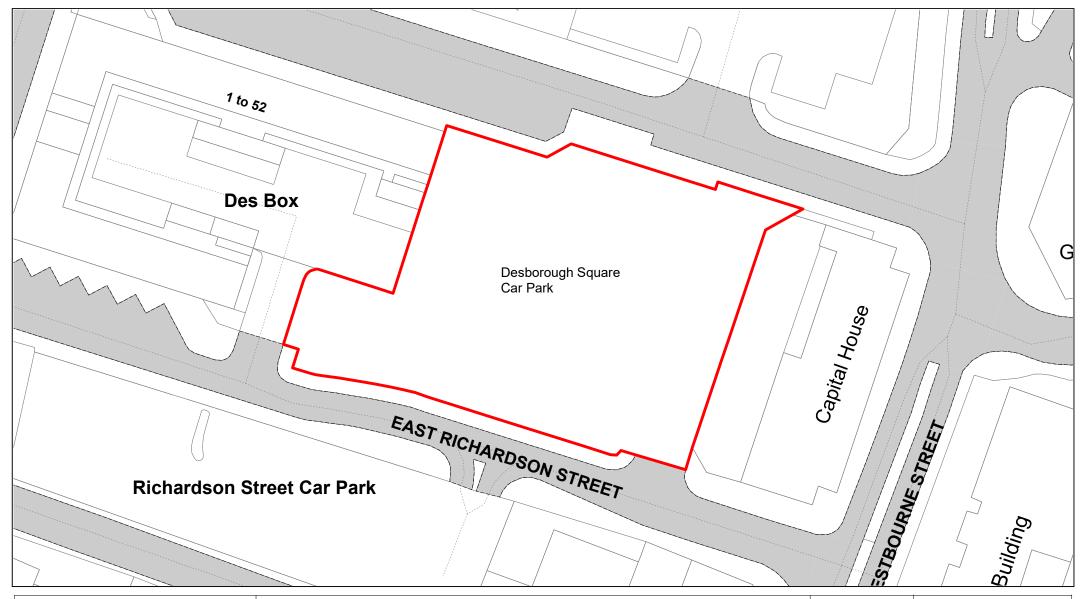

| 1 : 500    |
|------------|
| 19/02/2021 |
| 026        |
| ВОМ        |
| 001        |
|            |

Desborough Square

| SCALE        | 1 : 500    |
|--------------|------------|
| DATE         | 19/02/2021 |
| DRAWING No.  | 027        |
| DRAWN BY     | ВОМ        |
| REVISION No. | 001        |