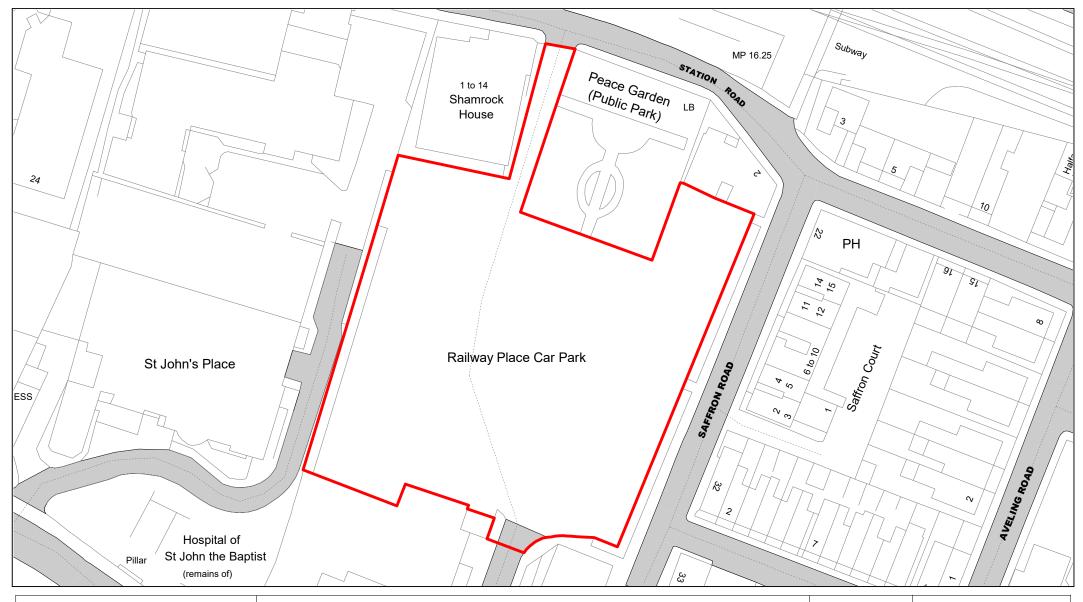

Railway Place

| SCALE        | 1 : 750 |
|--------------|---------|
| DATE         | TBC     |
| DRAWING No.  | 023     |
| DRAWN BY     | IWT     |
| REVISION No. | 001     |

Totteridge Road

| SCALE        | 1 : 500    |
|--------------|------------|
| DATE         | 19/02/2021 |
| DRAWING No.  | 024        |
| DRAWN BY     | ВОМ        |
| REVISION No. | 001        |