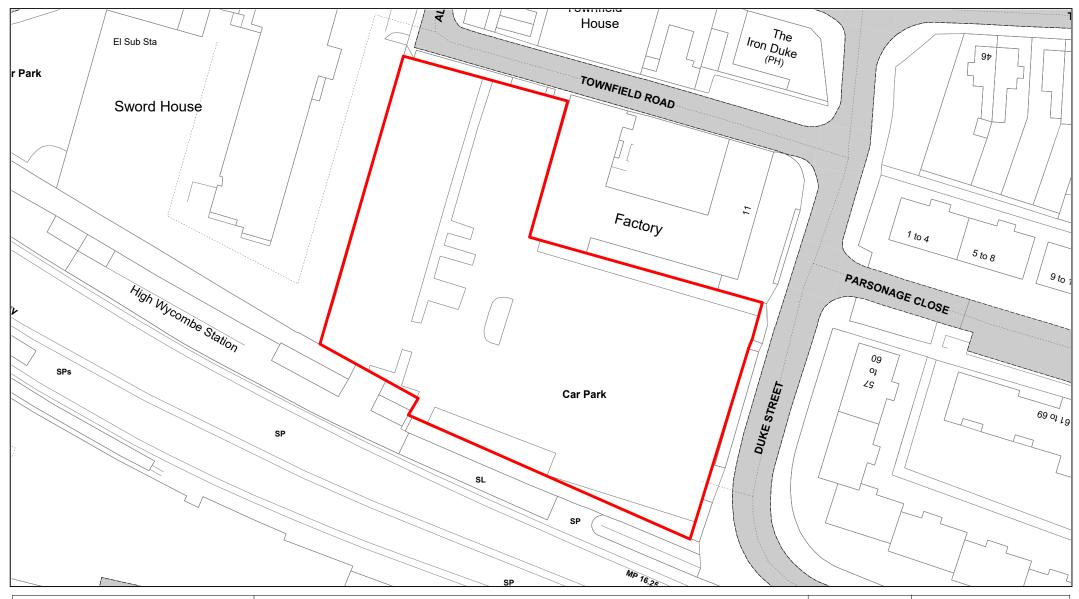

Duke Street

| SCALE        | 1 : 750    |
|--------------|------------|
| DATE         | 19/02/2021 |
| DRAWING No.  | 025        |
| DRAWN BY     | ВОМ        |
| REVISION No. | 001        |

**Desborough Street** 