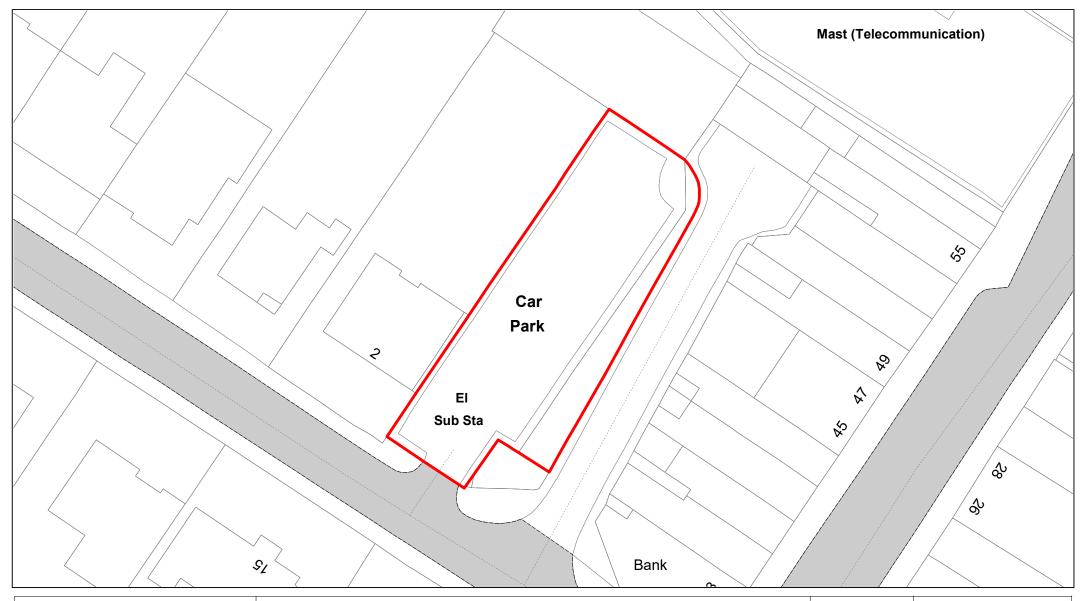

Station Road

| SCALE        | 1 : 750    |
|--------------|------------|
| DATE         | 19/02/2021 |
| DRAWING No.  | 090        |
| DRAWN BY     | вом        |
| REVISION No. | 001        |
|              |            |