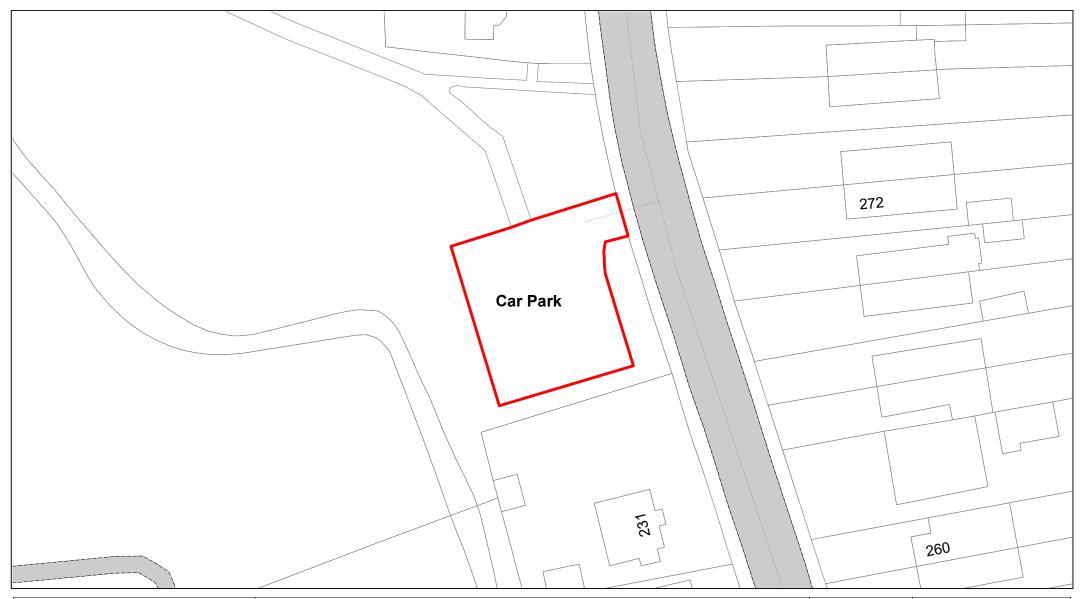

Kingsmead Recreational Ground

| SCALE        | 1 : 750    |
|--------------|------------|
| DATE         | 19/02/2021 |
| DRAWING No.  | 050        |
| DRAWN BY     | вом        |
| REVISION No. | 001        |
|              |            |