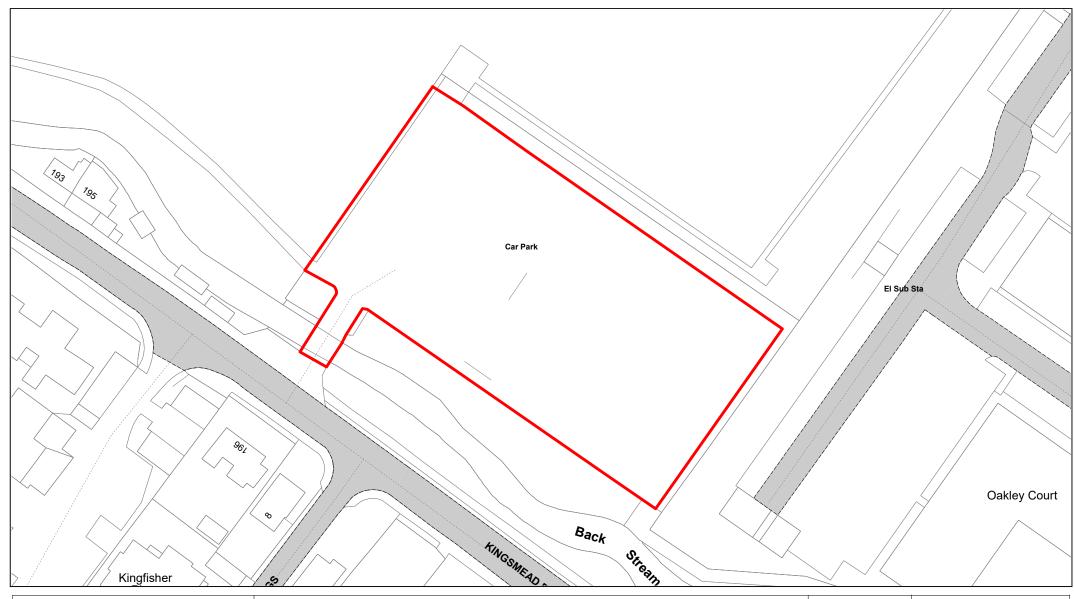

| SCALE        | 1 : 500    |
|--------------|------------|
| DATE         | 19/02/2021 |
| DRAWING No.  | 030        |
| DRAWN BY     | ВОМ        |
| REVISION No. | 001        |
|              |            |