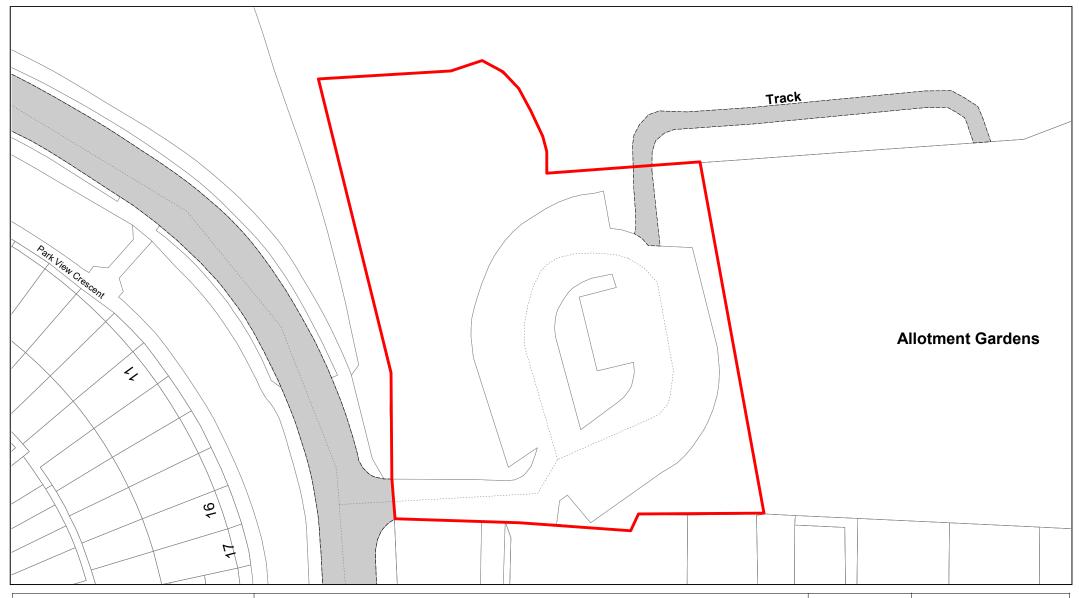

**Beaumont Way** 

| 1 : 1000 |
|----------|
| TBC      |
| 052      |
| IWT      |
| 001      |
|          |

Gossmore Recreation Ground

| SCALE 1:750      |  |
|------------------|--|
|                  |  |
| DATE 19/02/2021  |  |
| DRAWING No. 053  |  |
| DRAWN BY BOM     |  |
| REVISION No. 001 |  |