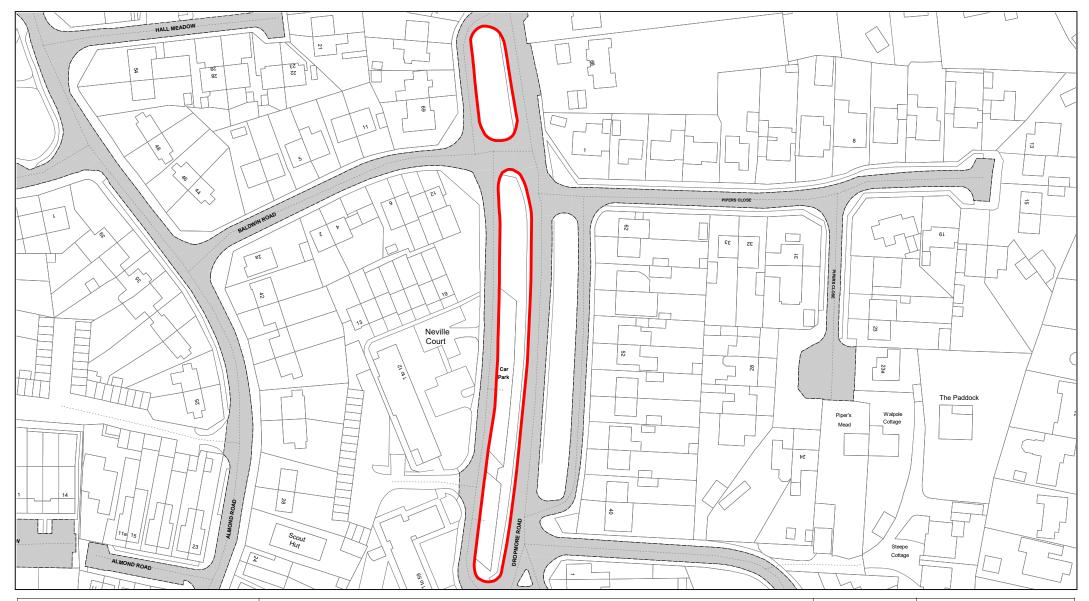

**Neville Court** 

| 1 : 1250   |
|------------|
| 19/02/2021 |
| 085        |
| ВОМ        |
| 001        |
|            |

Summers Road

| 1 : 750    |
|------------|
| 19/02/2021 |
| 086        |
| вом        |
| 001        |
|            |