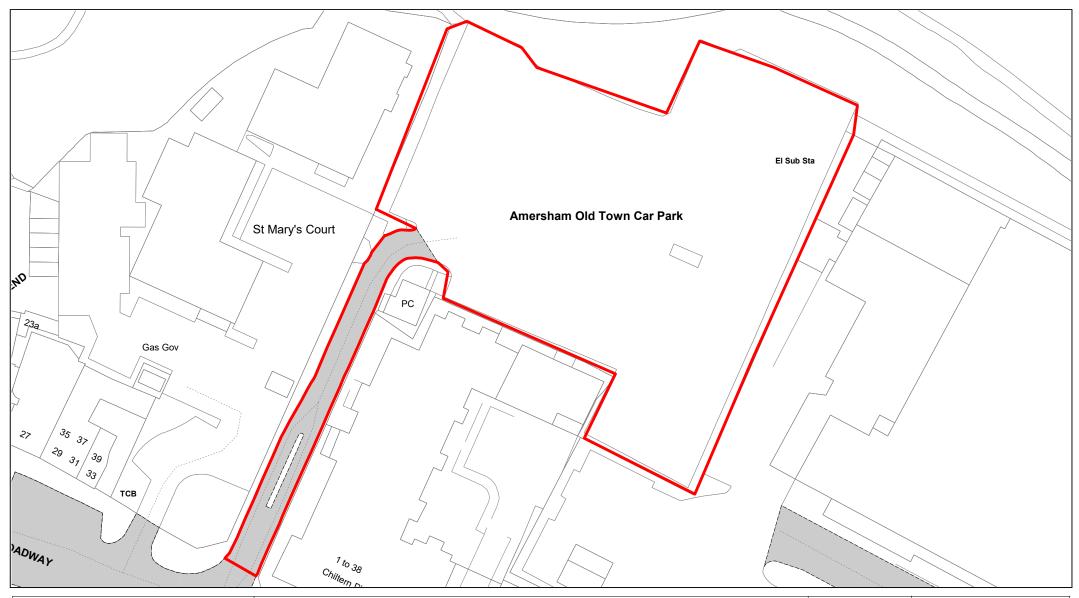

| SCALE        | 1 : 1000   |
|--------------|------------|
| DATE         | 19/02/2021 |
| DRAWING No.  | 066        |
| DRAWN BY     | ВОМ        |
| REVISION No. | 001        |

Amersham Old Town

| SCALE        | 1 : 750    |
|--------------|------------|
| DATE         | 19/02/2021 |
| DRAWING No.  | 067        |
| DRAWN BY     | ВОМ        |
| REVISION No. | 001        |