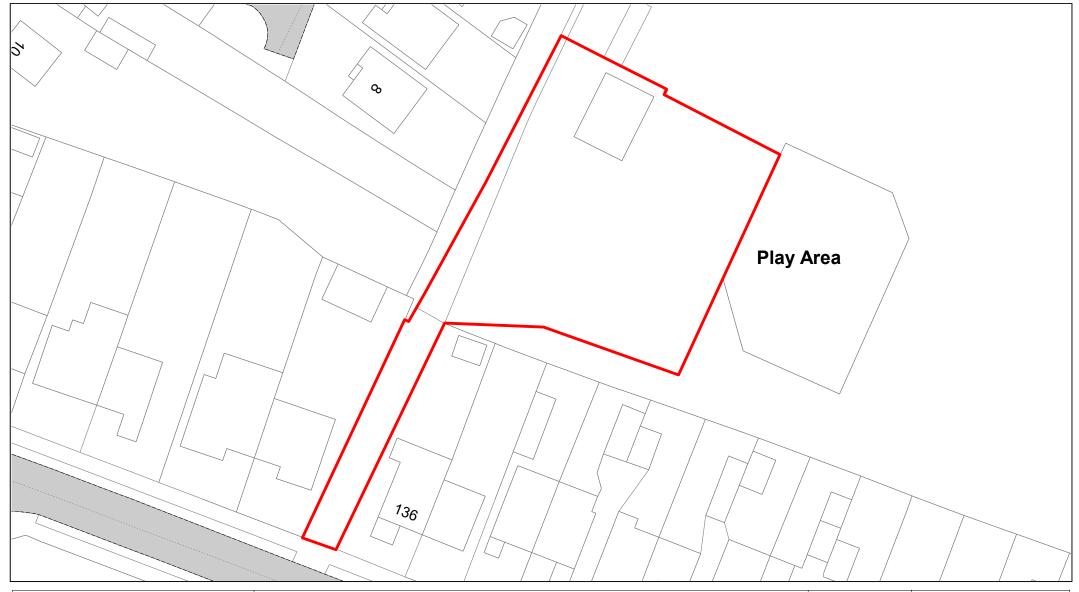

**Beaumont Way** 

| 1 : 1000 |
|----------|
| TBC      |
| 052      |
| IWT      |
| 001      |
|          |

Gossmore Recreation Ground

| SCALE 1:750      |  |
|------------------|--|
|                  |  |
| DATE 19/02/2021  |  |
| DRAWING No. 053  |  |
| DRAWN BY BOM     |  |
| REVISION No. 001 |  |