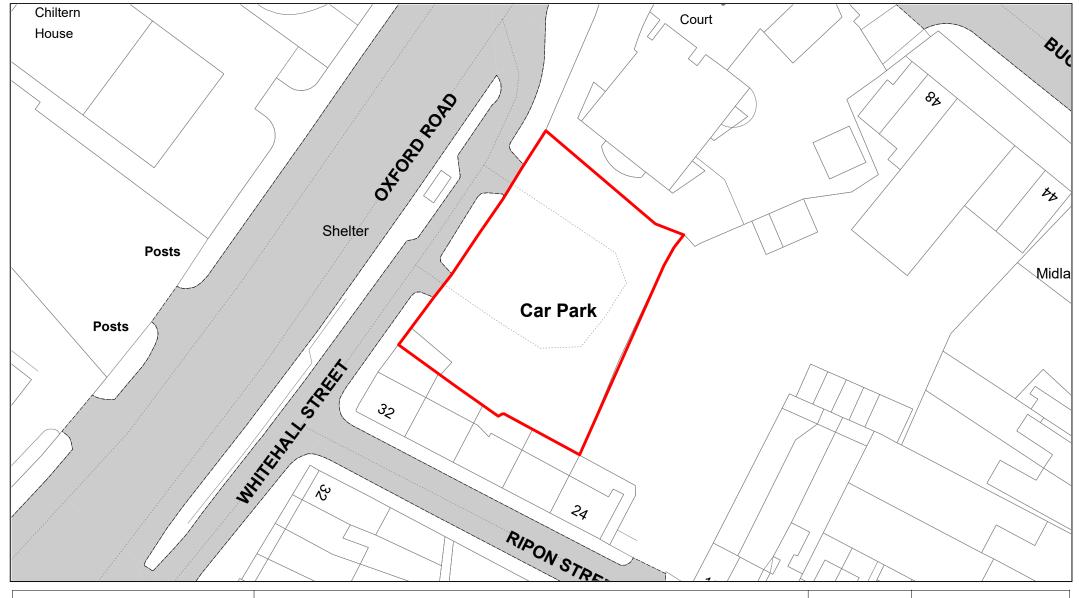

Whitehall Street

| SCALE        | 1 : 500    |
|--------------|------------|
| DATE         | 19/02/2021 |
| DRAWING No.  | 009        |
| DRAWN BY     | ВОМ        |
| REVISION No. | 001        |

Friarscroft