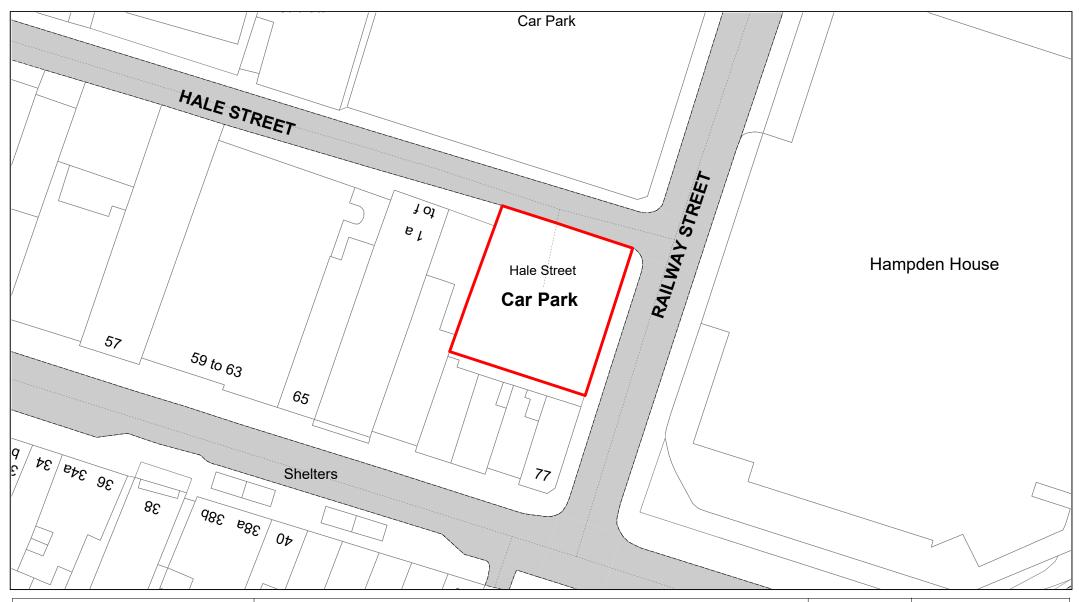

| SCALE        | 1 : 500    |
|--------------|------------|
| DATE         | 19/02/2021 |
| DRAWING No.  | 007        |
| DRAWN BY     | ВОМ        |
| REVISION No. | 001        |
|              |            |