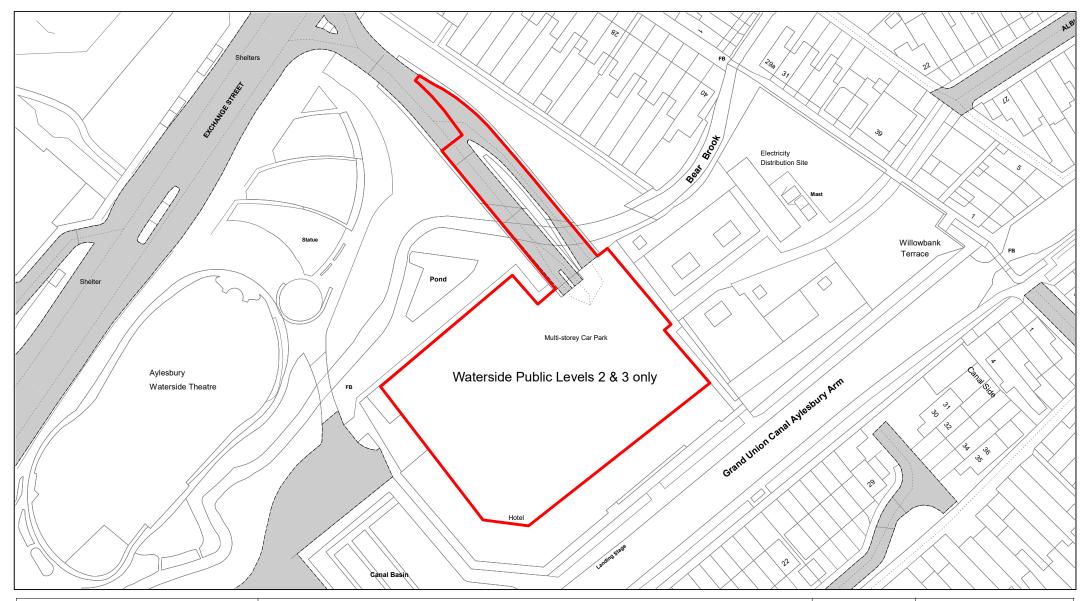

Waterside Public Levels 2 & 3 only

| SCALE        | 1 : 1000   |
|--------------|------------|
| DATE         | 19/02/2021 |
| DRAWING No.  | 005        |
| DRAWN BY     | ВОМ        |
| REVISION No. | 001        |