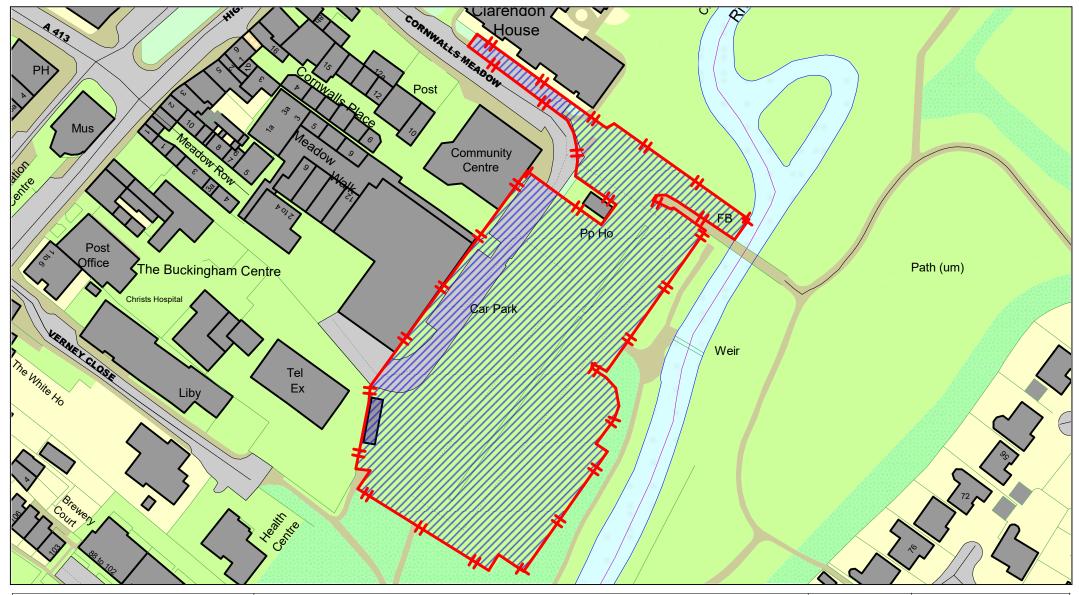

Swan Pool Leisure Centre

| 1 : 1000   |
|------------|
| 19/02/2021 |
| 014        |
| вом        |
| 001        |
|            |

Cornwall's Meadow

| SCALE        | 1 : 1250   |
|--------------|------------|
| DATE         | 22/12/2023 |
| DRAWING No.  | 015        |
| DRAWN BY     | IT         |
| REVISION No. | 002        |
|              |            |