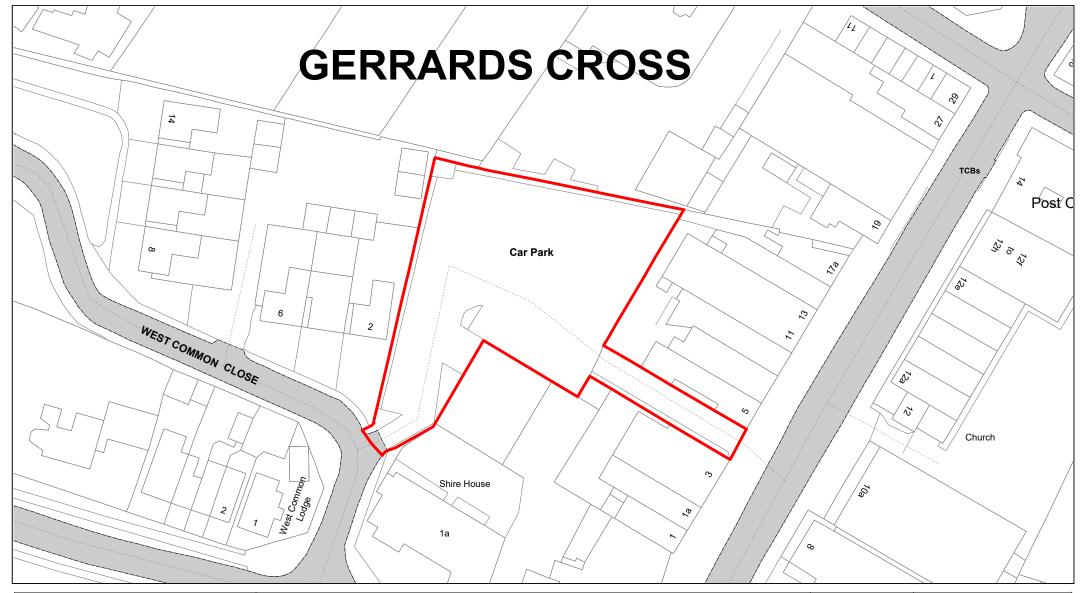

Packhorse Road

| SCALE        | 1 : 750    |
|--------------|------------|
| DATE         | 19/02/2021 |
| DRAWING No.  | 089        |
| DRAWN BY     | вом        |
| REVISION No. | 001        |
|              |            |