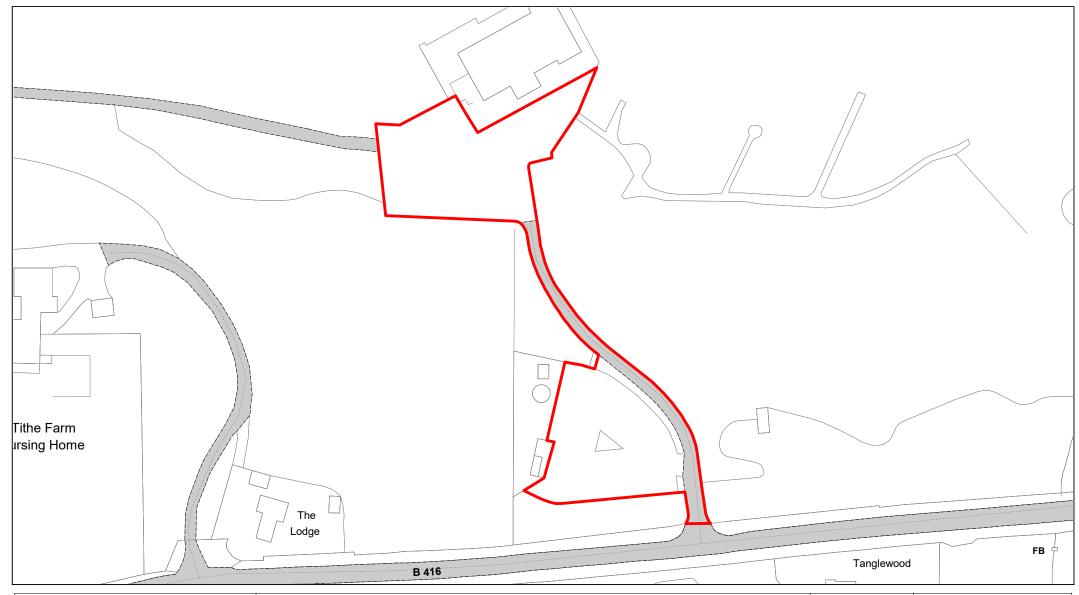

| 19/02/2021 |
| DRAWING No.  | 090        |
| DRAWN BY     | вом        |
| REVISION No. | 001        |
|              |            |





**Bolds Court** 



| SCALE        | 1 : 500    |
|--------------|------------|
| DATE         | 19/02/2021 |
| DRAWING No.  | 091        |
| DRAWN BY     | ВОМ        |
| REVISION No. | 001        |





Bells Hill Green



| SCALE        | 1 : 500    |
|--------------|------------|
| DATE         | 19/02/2021 |
| DRAWING No.  | 092        |
| DRAWN BY     | вом        |
| REVISION No. | 001        |
|              |            |





Farnham Park Playing Fields



| SCALE        | 1 : 1250   |
|--------------|------------|
| DATE         | 19/02/2021 |
| DRAWING No.  | 093        |
| DRAWN BY     | ВОМ        |
| REVISION No. | 001        |





South Buckinghamshire Golf Club



| SCALE        | 1 : 1250   |
|--------------|------------|
| DATE         | 19/02/2021 |
| DRAWING No.  | 094        |
| DRAWN BY     | ВОМ        |
| REVISION No. | 001        |
|              |            |





South Buckinghamshire Golf Academy



| SCALE 1:1000  DATE 19/02/2021 |  |
|-------------------------------|--|
| DATE 10/02/2021               |  |
| 19/02/2021                    |  |
| DRAWING No. 095               |  |
| DRAWN BY BOM                  |  |
| REVISION No. 001              |  |





Black Park Country Park



| SCALE        | 1 : 1750   |
|--------------|------------|
| DATE         | 19/02/2021 |
| DRAWING No.  | 096        |
| DRAWN BY     | ВОМ        |
| REVISION No. | 001        |





Langley Park Country Park



| S