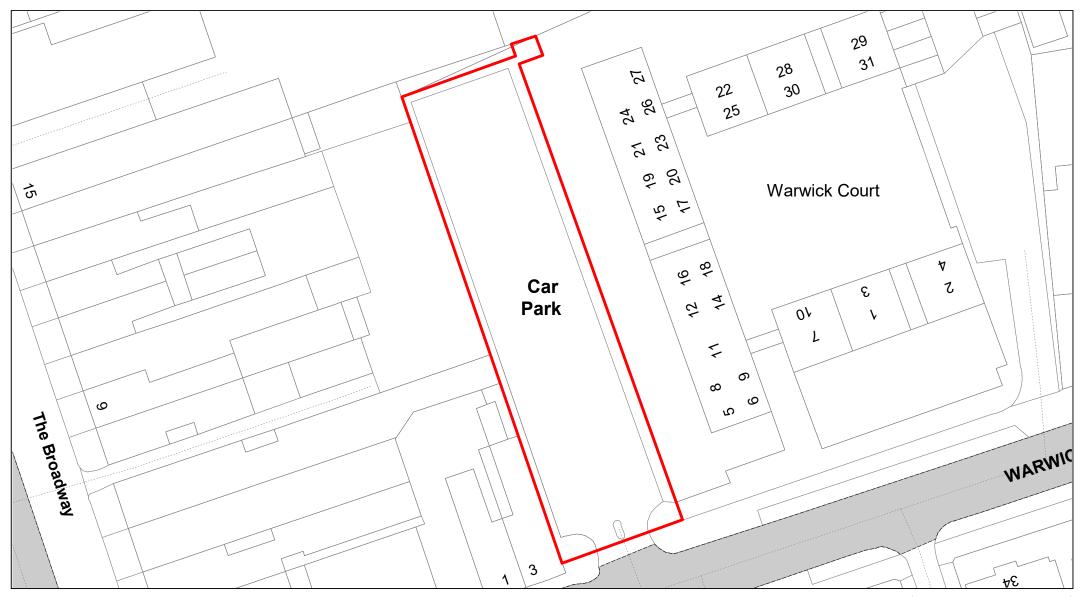

| 1 : 750 |
|--------------|---------|
| DATE         | TBC     |
| DRAWING No.  | 078     |
| DRAWN BY     | IWT     |
| REVISION No. | 001     |
|              |         |





Link Road



| SCALE        | 1 : 1000   |
|--------------|------------|
| DATE         | 19/02/2021 |
| DRAWING No.  | 079        |
| DRAWN BY     | ВОМ        |
| REVISION No. | 001        |







Altons, Burkes Road



| SCALE        | 1 : 750    |
|--------------|------------|
| DATE         | 19/02/2021 |
| DRAWING No.  | 081        |
| DRAWN BY     | ВОМ        |
| REVISION No. | 001        |





Penncroft, Burkes Road



| SCALE        | 1 : 750    |
|--------------|------------|
| DATE         | 19/02/2021 |
| DRAWING No.  | 082        |
| DRAWN BY     | ВОМ        |
| REVISION No. | 001        |





© Crown copyright. All rights reserved Buckinghamshire Council Licence No. 100021529 2020

Warwick Road



| SCALE        | 1 : 500    |
|--------------|------------|
| DATE         | 19/02/2021 |
| DRAWING No.  | 083        |
| DRAWN BY     | вом        |
| REVISION No. | 001        |
|              |            |





Jennery Lane



| SCALE        | 1 : 500    |
|--------------|------------|
| DATE         | 19/02/2021 |
| DRAWING No.  | 084        |
| DRAWN BY     | ВОМ        |
| REVISION No. | 001        |
|              |            |





**Neville Court** 



| 1 : 1250   |
|------------|
| 19/02/2021 |
| 085        |
| ВОМ        |
| 001        |
|            |





Summers Road



| 1 : 750    |
|------------|
| 19/02/2021 |
| 086        |
| вом        |
| 001        |
|