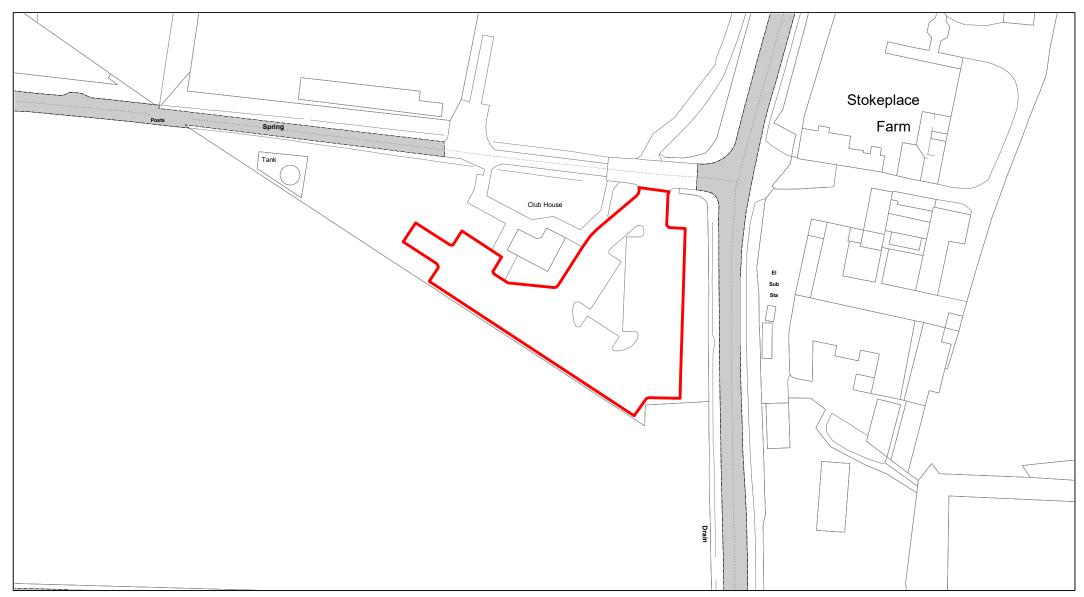

/2021 |
| DRAWING No.  | 091        |
| DRAWN BY     | ВОМ        |
| REVISION No. | 001        |





Bells Hill Green



| SCALE        | 1 : 500    |
|--------------|------------|
| DATE         | 19/02/2021 |
| DRAWING No.  | 092        |
| DRAWN BY     | вом        |
| REVISION No. | 001        |
|              |            |





Farnham Park Playing Fields



| SCALE        | 1 : 1250   |
|--------------|------------|
| DATE         | 19/02/2021 |
| DRAWING No.  | 093        |
| DRAWN BY     | ВОМ        |
| REVISION No. | 001        |





South Buckinghamshire Golf Club



| SCALE        | 1 : 1250   |
|--------------|------------|
| DATE         | 19/02/2021 |
| DRAWING No.  | 094        |
| DRAWN BY     | ВОМ        |
| REVISION No. | 001        |
|              |            |





South Buckinghamshire Golf Academy



| SCALE 1:1000  DATE 19/02/2021 |  |
|-------------------------------|--|
| DATE 10/02/2021               |  |
| 19/02/2021                    |  |
| DRAWING No. 095               |  |
| DRAWN BY BOM                  |  |
| REVISION No. 001              |  |





Black Park Country Park



| SCALE        | 1 : 1750   |
|--------------|------------|
| DATE         | 19/02/2021 |
| DRAWING No.  | 096        |
| DRAWN BY     | ВОМ        |
| REVISION No. | 001        |





Langley Park Country Park



| SCALE        | 1 : 1500   |
|--------------|------------|
| DATE         | 19/02/2021 |
| DRAWING No.  | 097        |
| DRAWN BY     | ВОМ        |
| REVISION No. | 001        |
|              |            |





Denham Country Park



| SCALE