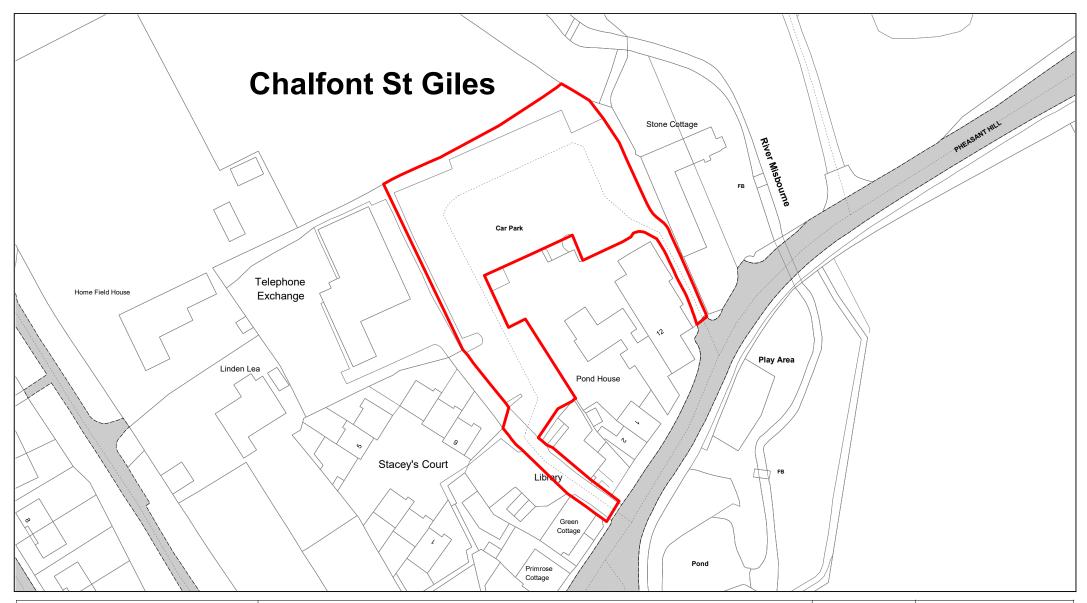

ом        |
| REVISION No. | 001        |





Chiltern Avenue



| SCALE        | 1 : 1000   |
|--------------|------------|
| DATE         | 22/12/2023 |
| DRAWING No.  | 064        |
| DRAWN BY     | IT         |
| REVISION No. | 002        |





Sycamore Road



| SCALE        | 1 : 1000   |
|--------------|------------|
| DATE         | 19/02/2021 |
| DRAWING No.  | 066        |
| DRAWN BY     | ВОМ        |
| REVISION No. | 001        |





Amersham Old Town



| SCALE        | 1 : 750    |
|--------------|------------|
| DATE         | 19/02/2021 |
| DRAWING No.  | 067        |
| DRAWN BY     | ВОМ        |
| REVISION No. | 001        |





Council Offices Chiltern Avenue



| 1 : 750    |
|------------|
| 19/02/2021 |
| 068        |
| ВОМ        |
| 001        |
|            |





Blizzards Yard



| SCALE        | 1 : 1000   |
|--------------|------------|
| DATE         | 19/02/2021 |
| DRAWING No.  | 069        |
| DRAWN BY     | ВОМ        |
| REVISION No. | 001        |





Snells Wood



| SCALE        | 1 : 1750   |
|--------------|------------|
| DATE         | 19/02/2021 |
| DRAWING No.  | 070        |
| DRAWN BY     | ВОМ        |
| REVISION No. | 001        |





Church Lane



| SCALE        | 1 : 1000   |
|--------------|------------|
| DATE         | 19/02/2021 |
| DRAWING No.  | 071        |
| DRAWN BY     | ВОМ        |
| REVISION No. | 001        |





Albany Place



| SCALE        | 1 : 750    |
|--------------|------------|
| DATE         | 19/02/2021 |
| DRAWING No.  | 072        |
| DRAWN BY     | ВОМ        |
| REVISION No. | 001