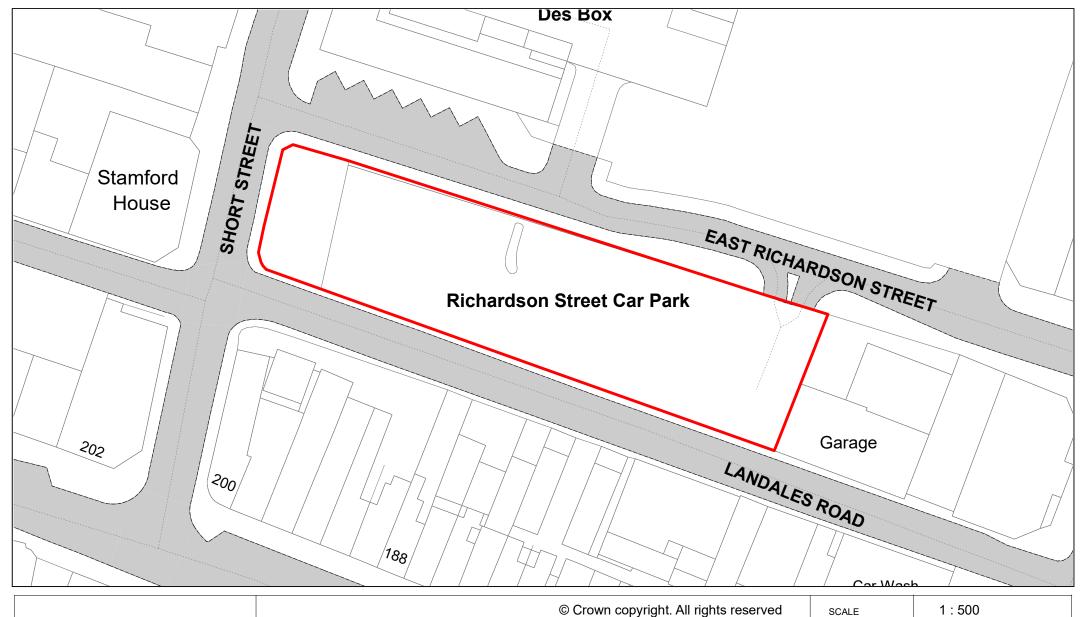

Buckinghamshire Council Licence No. 100021529 2020

Richardson Street

| SCALE        | 1 : 500    |
|--------------|------------|
| DATE         | 19/02/2021 |
| DRAWING No.  | 028        |
| DRAWN BY     | ВОМ        |
| REVISION No. | 001        |
| REVISION No. | 001        |