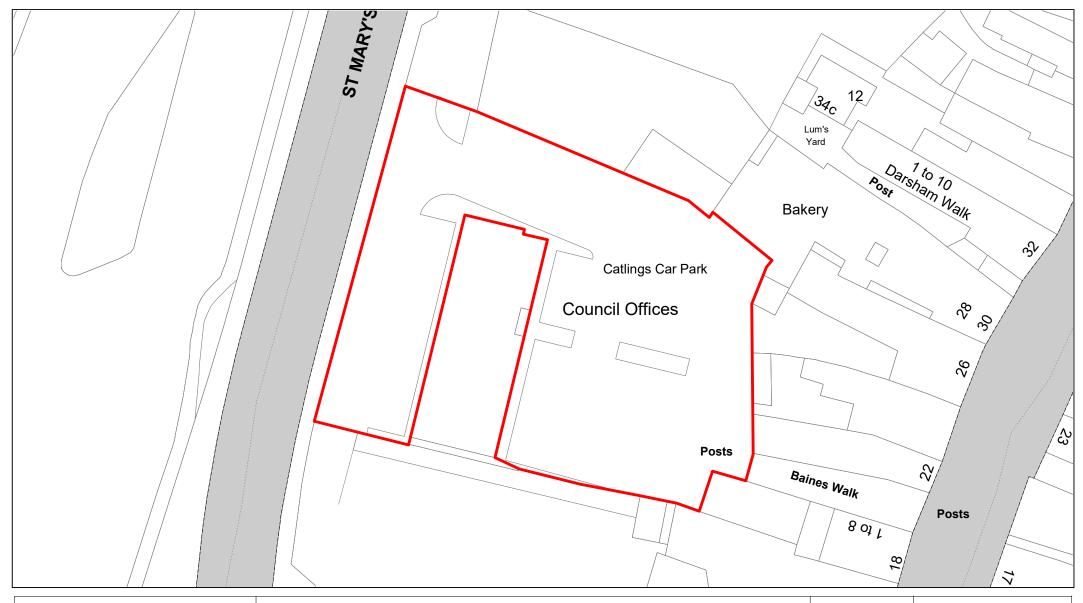

Catlings

| SCALE        | 1 : 500    |
|--------------|------------|
| DATE         | 19/02/2021 |
| DRAWING No.  | 074        |
| DRAWN BY     | ВОМ        |
| REVISION No. | 001        |

East Street

| SCALE        | 1 : 500    |
|--------------|------------|
| DATE         | 19/02/2021 |
| DRAWING No.  | 075        |
| DRAWN BY     | ВОМ        |
| REVISION No. | 001        |
|              |            |