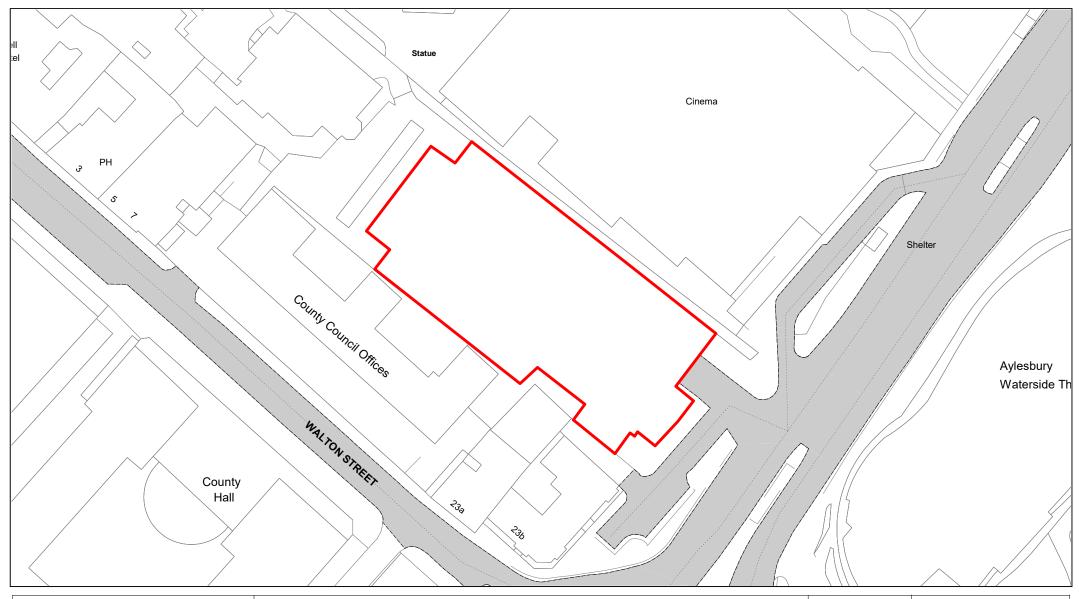

Walton Street

| SCALE        | 1 : 750    |
|--------------|------------|
| DATE         | 19/02/2021 |
| DRAWING No.  | 002        |
| DRAWN BY     | ВОМ        |
| REVISION No. | 001        |

**Exchange Street** 