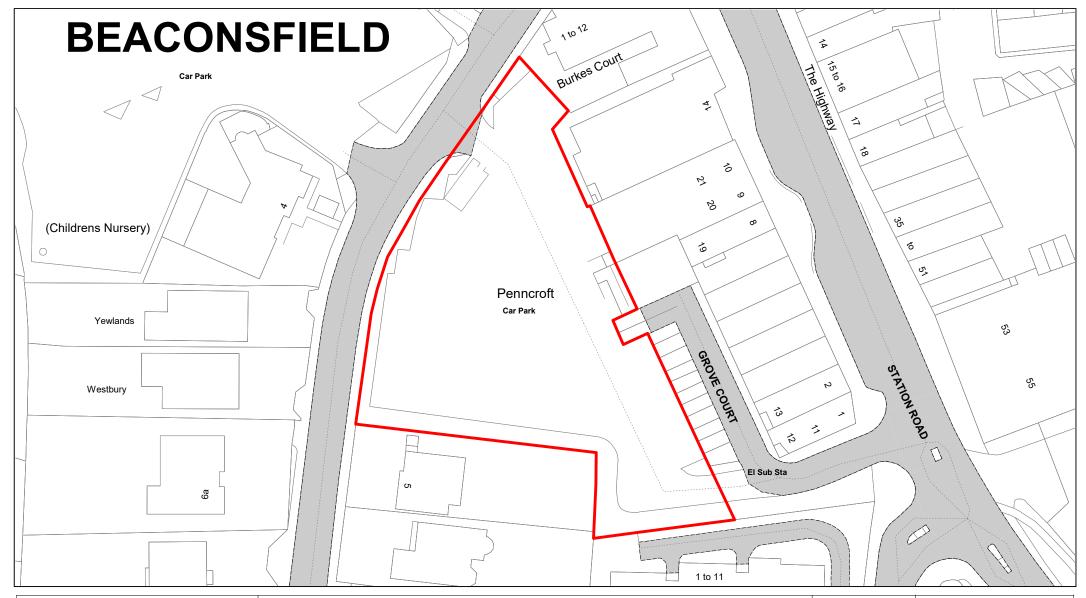

Penncroft, Burkes Road

| SCALE        | 1 : 750    |
|--------------|------------|
| DATE         | 19/02/2021 |
| DRAWING No.  | 082        |
| DRAWN BY     | ВОМ        |
| REVISION No. | 001        |