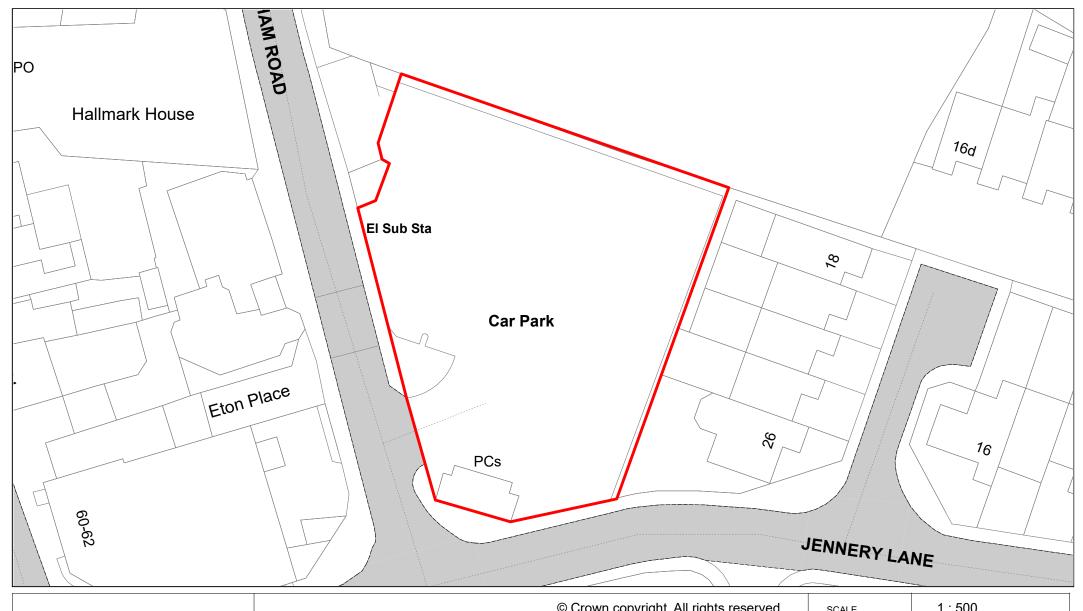

Jennery Lane

| SCALE        | 1 : 500    |
|--------------|------------|
| DATE         | 19/02/2021 |
| DRAWING No.  | 084        |
| DRAWN BY     | ВОМ        |
| REVISION No. | 001        |
|              |            |