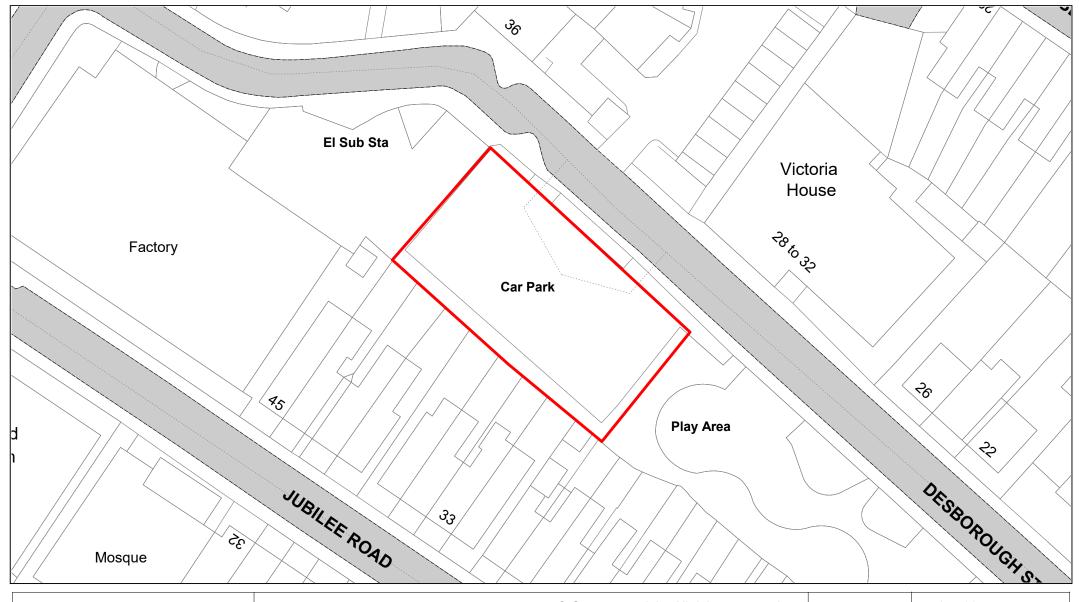

| 1 : 500    |
|------------|
| 19/02/2021 |
| 026        |
| ВОМ        |
| 001        |
|            |

Desborough Square

| SCALE        | 1 : 500    |
|--------------|------------|
| DATE         | 19/02/2021 |
| DRAWING No.  | 027        |
| DRAWN BY     | ВОМ        |
| REVISION No. | 001        |