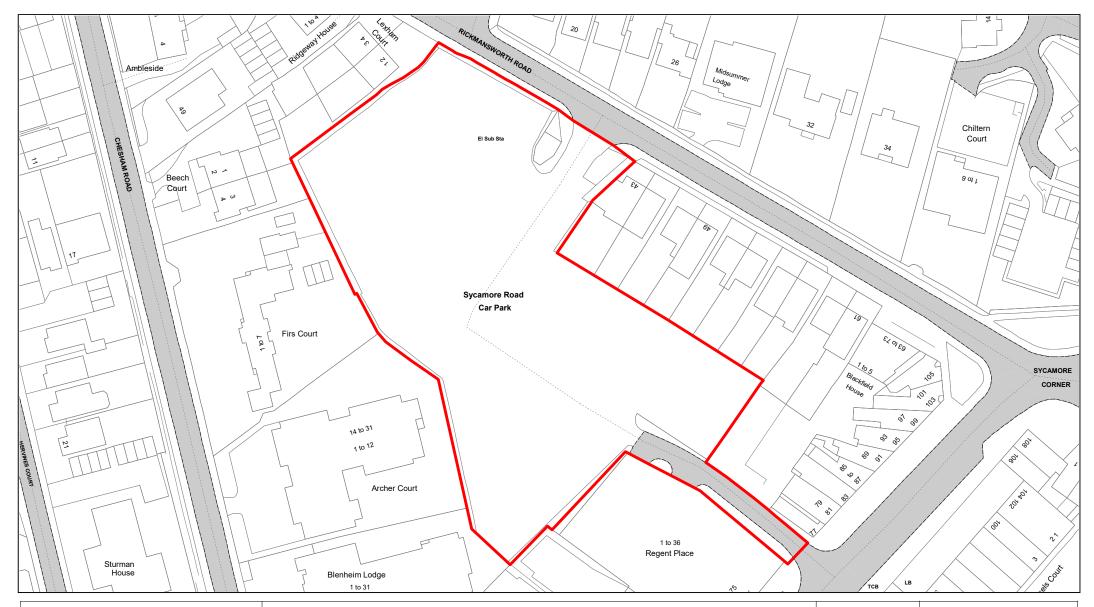

Chiltern Avenue

| SCALE        | 1 : 1000   |
|--------------|------------|
| DATE         | 22/12/2023 |
| DRAWING No.  | 064        |
| DRAWN BY     | IT         |
| REVISION No. | 002        |

Sycamore Road