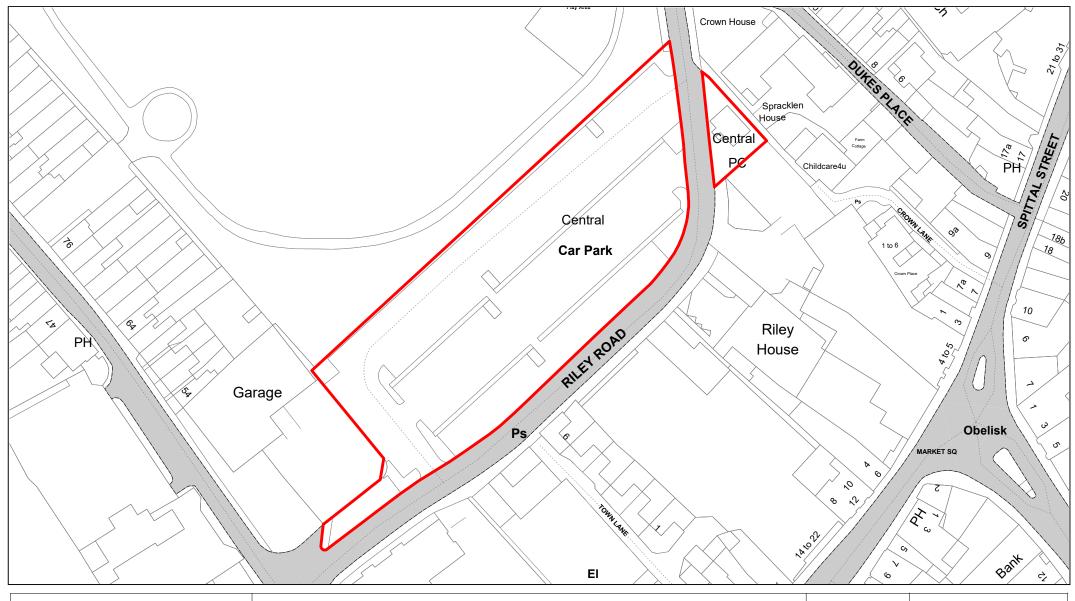

| SCALE        | 1 : 1000   |
|--------------|------------|
| DATE         | 19/02/2021 |
| DRAWING No.  | 033        |
| DRAWN BY     | вом        |
| REVISION No. | 001        |

Riley Road

| SCALE        | 1 : 500    |
|--------------|------------|
| DATE         | 19/02/2021 |
| DRAWING No.  | 034        |
| DRAWN BY     | ВОМ        |
| REVISION No. | 001        |