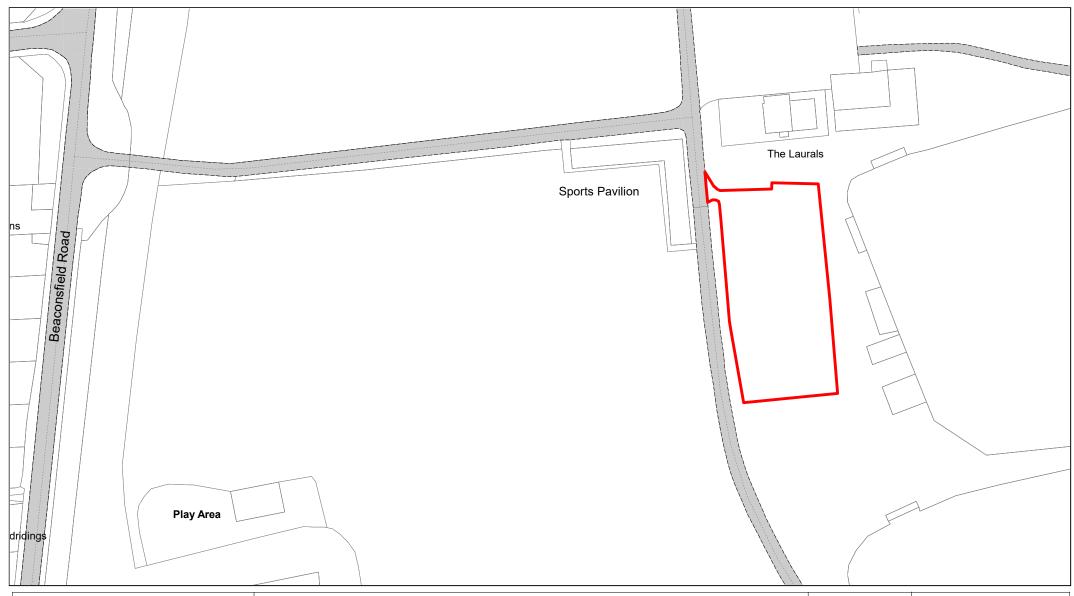

/2021 |
| DRAWING No.  | 089        |
| DRAWN BY     | вом        |
| REVISION No. | 001        |
|              |            |





Station Road



| SCALE        | 1 : 750    |
|--------------|------------|
| DATE         | 19/02/2021 |
| DRAWING No.  | 090        |
| DRAWN BY     | вом        |
| REVISION No. | 001        |
|              |            |





**Bolds Court** 



| SCALE        | 1 : 500    |
|--------------|------------|
| DATE         | 19/02/2021 |
| DRAWING No.  | 091        |
| DRAWN BY     | ВОМ        |
| REVISION No. | 001        |





Bells Hill Green



| SCALE        | 1 : 500    |
|--------------|------------|
| DATE         | 19/02/2021 |
| DRAWING No.  | 092        |
| DRAWN BY     | вом        |
| REVISION No. | 001        |
|              |            |





Farnham Park Playing Fields



| SCALE        | 1 : 1250   |
|--------------|------------|
| DATE         | 19/02/2021 |
| DRAWING No.  | 093        |
| DRAWN BY     | ВОМ        |
| REVISION No. | 001        |





South Buckinghamshire Golf Club



| SCALE        | 1 : 1250   |
|--------------|------------|
| DATE         | 19/02/2021 |
| DRAWING No.  | 094        |
| DRAWN BY     | ВОМ        |
| REVISION No. | 001        |
|              |            |





South Buckinghamshire Golf Academy



| SCALE 1:1000  DATE 19/02/2021 |  |
|-------------------------------|--|
| DATE 10/02/2021               |  |
| 19/02/2021                    |  |
| DRAWING No. 095               |  |
| DRAWN BY BOM                  |  |
| REVISION No. 001              |  |





Black Park Country Park



|