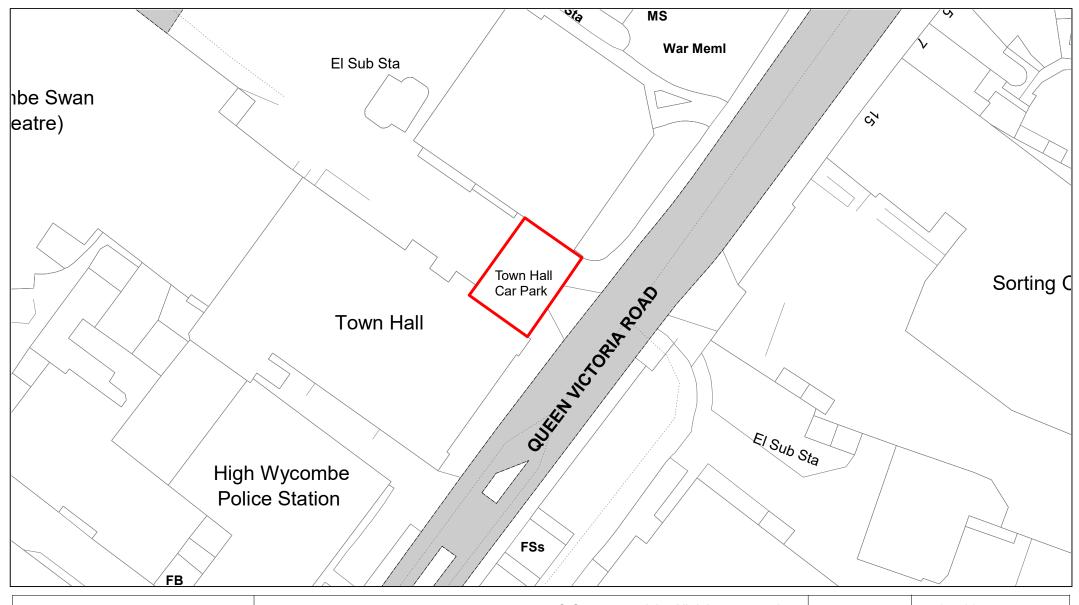

| SCALE        | 1 : 500    |
|--------------|------------|
| DATE         | 19/02/2021 |
| DRAWING No.  | 057        |
| DRAWN BY     | ВОМ        |
| REVISION No. | 001        |

Town Hall

| SCALE        | 1 : 500    |
|--------------|------------|
| DATE         | 19/02/2021 |
| DRAWING No.  | 058        |
| DRAWN BY     | ВОМ        |
| REVISION No. | 001        |
|              |            |