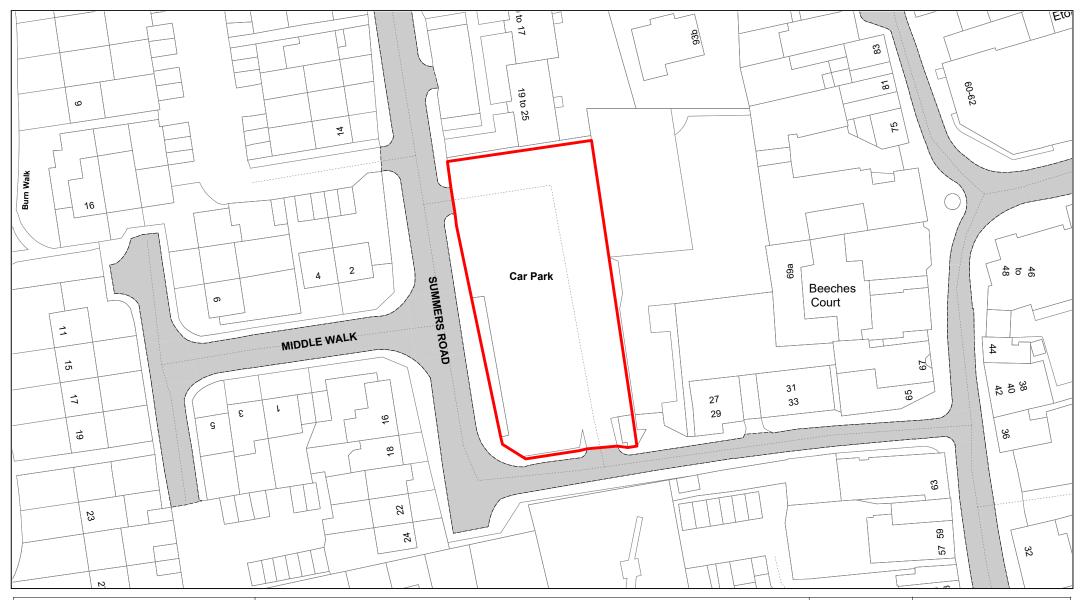

| 19/02/2021 |
| DRAWING No.  | 082        |
| DRAWN BY     | ВОМ        |
| REVISION No. | 001        |





© Crown copyright. All rights reserved Buckinghamshire Council Licence No. 100021529 2020

Warwick Road



| SCALE        | 1 : 500    |
|--------------|------------|
| DATE         | 19/02/2021 |
| DRAWING No.  | 083        |
| DRAWN BY     | вом        |
| REVISION No. | 001        |
|              |            |





Jennery Lane



| SCALE        | 1 : 500    |
|--------------|------------|
| DATE         | 19/02/2021 |
| DRAWING No.  | 084        |
| DRAWN BY     | ВОМ        |
| REVISION No. | 001        |
|              |            |





**Neville Court** 



| 1 : 1250   |
|------------|
| 19/02/2021 |
| 085        |
| ВОМ        |
| 001        |
|            |





Summers Road



| 1 : 750    |
|------------|
| 19/02/2021 |
| 086        |
| ВОМ        |
| 001        |
|            |







Bulstrode Way



| SCALE        | 1 : 500    |
|--------------|------------|
| DATE         | 19/02/2021 |
| DRAWING No.  | 088        |
| DRAWN BY     | ВОМ        |
| REVISION No. | 001        |
|              |            |





Packhorse Road



| SCALE        | 1 : 750    |
|--------------|------------|
| DATE         | 19/02/2021 |
| DRAWING No.  | 089        |
| DRAWN BY     | ВОМ        |
| REVISION No. | 001        |





Station Road



| SCALE        | 1 : 750    |
|--------------|------------|
| DATE         | 19/02/2021 |
| DRAWING No.  | 090        |
| DRAWN BY     | вом        |
| REVISION No. | 001        |
|              |            |





**