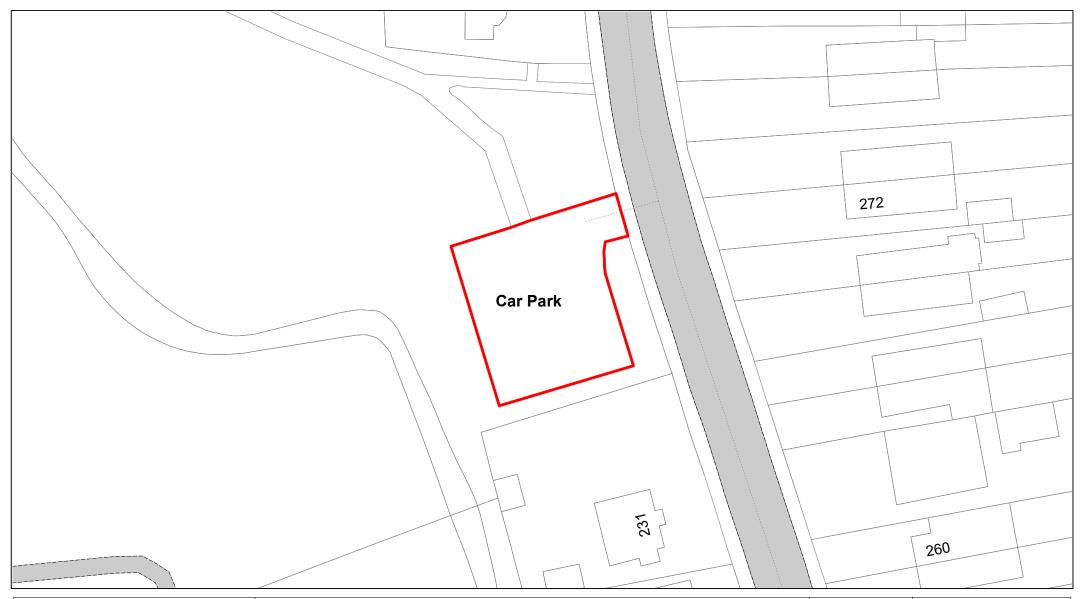

G No.  | 044        |
| DRAWN BY     | ВОМ        |
| REVISION No. | 001        |





Hazlemere Recreation Ground



| SCALE        | 1 : 750    |
|--------------|------------|
| DATE         | 19/02/2021 |
| DRAWING No.  | 045        |
| DRAWN BY     | ВОМ        |
| REVISION No. | 001        |





Totteridge Recreational Ground



| SCALE        | 1 : 500    |
|--------------|------------|
| DATE         | 19/02/2021 |
| DRAWING No.  | 046        |
| DRAWN BY     | ВОМ        |
| REVISION No. | 001        |
|              |            |





Queen Elizabeth II Playing Fields



| SCALE        | 1 : 750    |
|--------------|------------|
| DATE         | 19/02/2021 |
| DRAWING No.  | 047        |
| DRAWN BY     | вом        |
| REVISION No. | 001        |
|              |            |





Hughenden Park, Hughenden Road



| SCALE        | 1 : 500    |
|--------------|------------|
| DATE         | 19/02/2021 |
| DRAWING No.  | 048        |
| DRAWN BY     | ВОМ        |
| REVISION No. | 001        |
|              |            |





Hughenden Park, Coates Lane



| SCALE        | 1 : 500    |
|--------------|------------|
| DATE         | 19/02/2021 |
| DRAWING No.  | 049        |
| DRAWN BY     | ВОМ        |
| REVISION No. | 001        |
|              |            |





Kingsmead Recreational Ground



| SCALE        | 1 : 750    |
|--------------|------------|
| DATE         | 19/02/2021 |
| DRAWING No.  | 050        |
| DRAWN BY     | вом        |
| REVISION No. | 001        |
|              |            |





**Desborough Recreation Ground** 



| SCALE        |