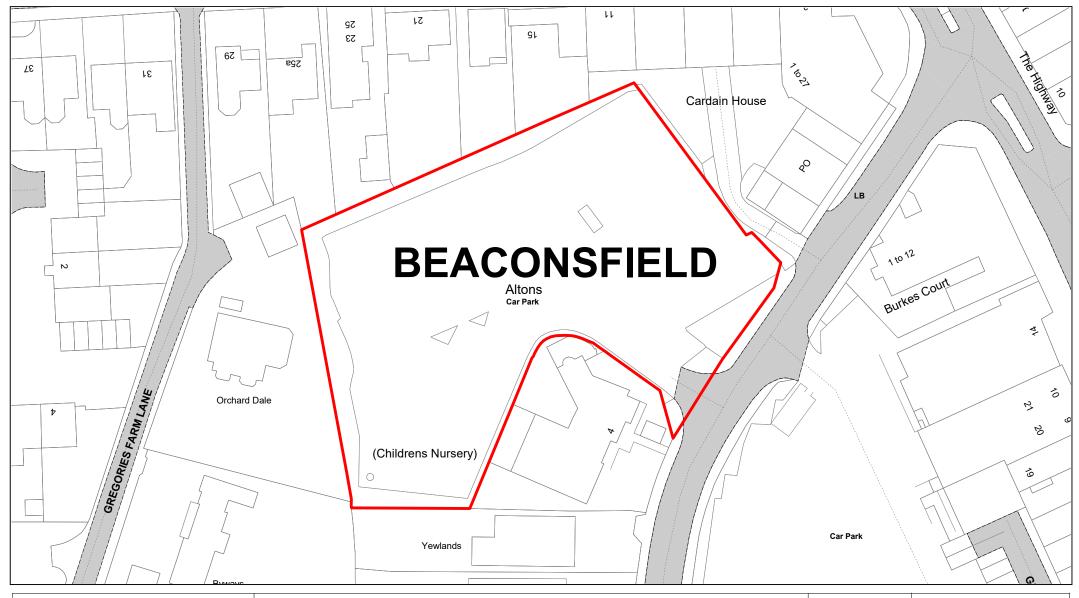

| ВОМ        |
| REVISION No. | 001        |





© Crown copyright. All rights reserved Buckinghamshire Council Licence No. 100021529 2020

Water Meadow



| SCALE        | 1 : 1000   |
|--------------|------------|
| DATE         | 19/02/2021 |
| DRAWING No.  | 077        |
| DRAWN BY     | ВОМ        |
| REVISION No. | 001        |
|              |            |





Buryfield



| SCALE        | 1 : 750    |
|--------------|------------|
| DATE         | 19/02/2021 |
| DRAWING No.  | 078        |
| DRAWN BY     | IWT        |
| REVISION No. | 001        |
|              |            |





Link Road



| SCALE        | 1 : 1000   |
|--------------|------------|
| DATE         | 19/02/2021 |
| DRAWING No.  | 079        |
| DRAWN BY     | ВОМ        |
| REVISION No. | 001        |







Altons, Burkes Road



| SCALE        | 1 : 750    |
|--------------|------------|
| DATE         | 19/02/2021 |
| DRAWING No.  | 081        |
| DRAWN BY     | ВОМ        |
| REVISION No. | 001        |





Penncroft, Burkes Road



| SCALE        | 1 : 750    |
|--------------|------------|
| DATE         | 19/02/2021 |
| DRAWING No.  | 082        |
| DRAWN BY     | ВОМ        |
| REVISION No. | 001        |





© Crown copyright. All rights reserved Buckinghamshire Council Licence No. 100021529 2020

Warwick Road



| SCALE        | 1 : 500    |
|--------------|------------|
| DATE         | 19/02/2021 |
| DRAWING No.  | 083        |
| DRAWN BY     | вом        |
| REVISION No. | 001        |
|              |            |





Jennery Lane



| SCALE        | 1 : 500    |
|--------