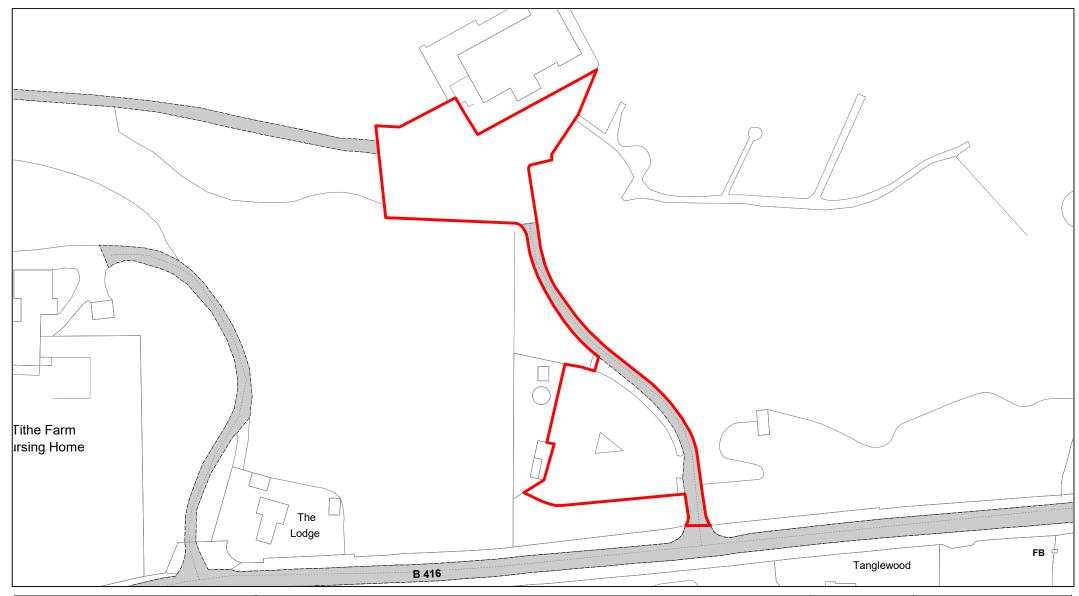

| 19/02/2021 |
| DRAWING No.  | 090        |
| DRAWN BY     | вом        |
| REVISION No. | 001        |
|              |            |





**Bolds Court** 



| SCALE        | 1 : 500    |
|--------------|------------|
| DATE         | 19/02/2021 |
| DRAWING No.  | 091        |
| DRAWN BY     | ВОМ        |
| REVISION No. | 001        |





Bells Hill Green



| SCALE        | 1 : 500    |
|--------------|------------|
| DATE         | 19/02/2021 |
| DRAWING No.  | 092        |
| DRAWN BY     | ВОМ        |
| REVISION No. | 001        |
|              |            |





Farnham Park Playing Fields



| SCALE        | 1 : 1250   |
|--------------|------------|
| DATE         | 19/02/2021 |
| DRAWING No.  | 093        |
| DRAWN BY     | ВОМ        |
| REVISION No. | 001        |





South Buckinghamshire Golf Course



| SCALE        | 1 : 1250   |
|--------------|------------|
| DATE         | 19/02/2021 |
| DRAWING No.  | 094        |
| DRAWN BY     | ВОМ        |
| REVISION No. | 001        |
|              |            |





© Crown copyright. All rights reserved Buckinghamshire Council Licence No. 100021529 2020

New South Buckinghamshire Country Park



| SCALE        | 1 : 1000   |
|--------------|------------|
| DATE         | 19/02/2021 |
| DRAWING No.  | 095        |
| DRAWN BY     | ВОМ        |
| REVISION No. | 001        |
|              |            |





Black Park Country Park



| SCALE        | 1 : 1750   |
|--------------|------------|
| DATE         | 19/02/2021 |
| DRAWING No.  | 096        |
| DRAWN BY     | ВОМ        |
| REVISION No. | 00