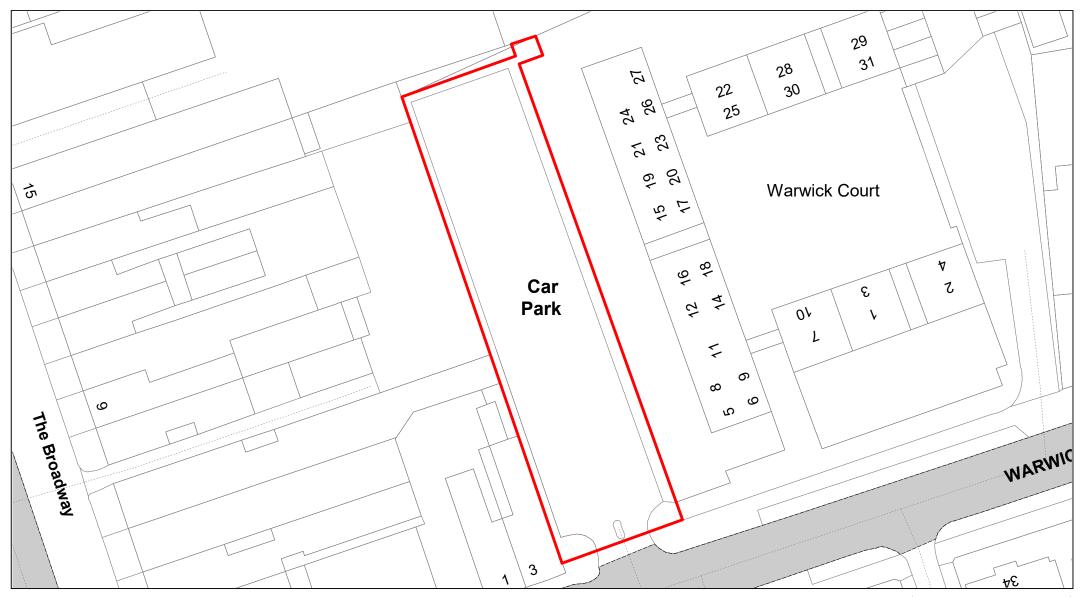

|--------------|------------|
| DATE         | 19/02/2021 |
| DRAWING No.  | 078        |
| DRAWN BY     | IWT        |
| REVISION No. | 001        |
|              |            |





Link Road



| SCALE        | 1 : 1000   |
|--------------|------------|
| DATE         | 19/02/2021 |
| DRAWING No.  | 079        |
| DRAWN BY     | ВОМ        |
| REVISION No. | 001        |







Altons, Burkes Road



| SCALE        | 1 : 750    |
|--------------|------------|
| DATE         | 19/02/2021 |
| DRAWING No.  | 081        |
| DRAWN BY     | ВОМ        |
| REVISION No. | 001        |





Penncroft, Burkes Road



| SCALE        | 1 : 750    |
|--------------|------------|
| DATE         | 19/02/2021 |
| DRAWING No.  | 082        |
| DRAWN BY     | ВОМ        |
| REVISION No. | 001        |





© Crown copyright. All rights reserved Buckinghamshire Council Licence No. 100021529 2020

Warwick Road



| SCALE        | 1 : 500    |
|--------------|------------|
| DATE         | 19/02/2021 |
| DRAWING No.  | 083        |
| DRAWN BY     | вом        |
| REVISION No. | 001        |
|              |            |





Jennery Lane



| SCALE        | 1 : 500    |
|--------------|------------|
| DATE         | 19/02/2021 |
| DRAWING No.  | 084        |
| DRAWN BY     | ВОМ        |
| REVISION No. | 001        |
|              |            |





**Neville Court** 



| 1 : 1250   |
|------------|
| 19/02/2021 |
| 085        |
| ВОМ        |
| 001        |
|            |





Summers Road



| 1 : 750    |
|------------|
| 19/02/2021 |
| 086        |
| ВОМ        |
| 001        |
|