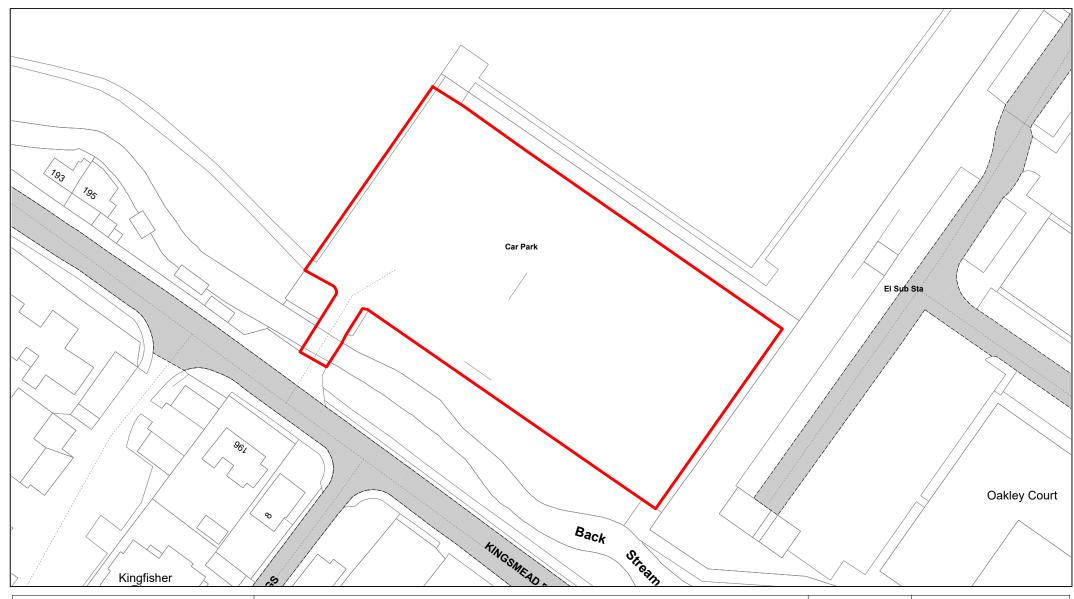

| (4)         | (2)                           | (2)                                               |                                                                                                                                                                                                                                                                                      | (E)                                               | (6)                                           | (7)                                                                                                                                                                                                                                                                   |
|-------------|-------------------------------|---------------------------------------------------|--------------------------------------------------------------------------------------------------------------------------------------------------------------------------------------------------------------------------------------------------------------------------------------|---------------------------------------------------|-----------------------------------------------|-----------------------------------------------------------------------------------------------------------------------------------------------------------------------------------------------------------------------------------------------------------------------|
| (1)         | (2)                           | (3)                                               | (4)                                                                                                                                                                                                                                                                                  | (5)                                               | (6)                                           | (7)                                                                                                                                                                                                                                                                   |
| Map<br>Ref. | Name of Parking<br>Place      | Classes of<br>Vehicles<br>Permitted –<br>Note (2) | Days and Hours of Operation, Charged Days &<br>Hours and Scale of Daily Charges – Note (4)                                                                                                                                                                                           | Maximum period<br>for which<br>vehicles may wait  | Scale of other charges<br>in force – Note (4) | Other classes of vehicle parking permitted, conditions and scale of charges – Note (2), (3), (4) & (5)                                                                                                                                                                |
| 77.         | Water Meadow,<br>Chesham      | Class 1, 2, 3,<br>4, 7 & 8                        | Open 24 hours.  Chargeable between 07:00 and 19:00 hours  Monday to Saturday  Up to 1 hour - £0.90 Up to 2 hours - £1.60 Up to 3 hours - £2.20 Up to 4 hours - £2.70 Over 4 hours - £3.80  Market Traders (Wed & Sat only) All day - £4.10  Sundays & Bank Holidays  All day - £1.20 | Maximum stay 30 minutes,  No return within 1 hour | Season Ticket Charges – See Note (9)          | Class 3 FOC displaying a valid Disabled.  Class 5 vehicles not permitted, other thanMarket Traders on Wednesday and Saturday.  All Class 5 permitted to wait for the purposes of continuous loading or unloading at any adjoining premises accessed from the car park |
| 78.         | Buryfield, Great<br>Missenden | Class 1, 2, 3,<br>4, 7 & 8                        | Open 24 hours.  Chargeable between 07:00 and 19:00 hours  Monday to Saturday  Up to 1 hour - £0.90  Up to 2 hours - £1.60  Up to 3 hours - £2.20  Up to 4 hours - £2.70  Up to 9 hours - £3.80  Over 9 hours - £7.20                                                                 | No Limit                                          | Season Ticket Charges  – See <b>Note (9)</b>  | Class 3 FOC displaying a valid Disabled.                                                                                                                                                                                                                              |