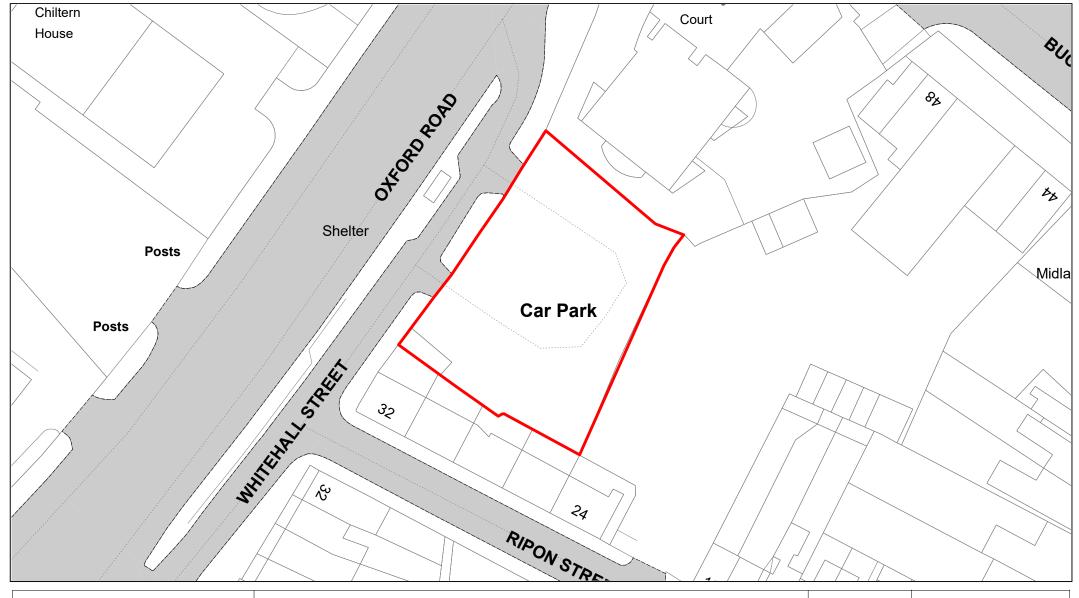

| 141         | (0)                            | (2)                                               |                                                                                                                                                                       | (-)                                                                  | 140                                                               | (=)                                                                                                                             |
|-------------|--------------------------------|---------------------------------------------------|-----------------------------------------------------------------------------------------------------------------------------------------------------------------------|----------------------------------------------------------------------|-------------------------------------------------------------------|---------------------------------------------------------------------------------------------------------------------------------|
| (1)         | (2)                            | (3)                                               | (4)                                                                                                                                                                   | (5)                                                                  | (6)                                                               | (7)                                                                                                                             |
|             |                                |                                                   |                                                                                                                                                                       |                                                                      |                                                                   |                                                                                                                                 |
| Map<br>Ref. | Name of Parking<br>Place       | Classes of<br>Vehicles<br>Permitted –<br>Note (2) | Days and Hours of Operation, Charged Days &<br>Hours and Scale of Daily Charges – Note (4)                                                                            | Maximum period<br>for which<br>vehicles may wait                     | Scale of other charges<br>in force – Note (4)                     | Other classes of vehicle parking permitted, conditions and scale of charges – Note (2), (3), (4) & (5)                          |
| 9.          | Whitehall Street,<br>Aylesbury | Class 4, 7 & 8                                    | Open 24 hours.  Chargeable between 08:00 and 21:00 hours  Monday to Saturday  Up to 5 hours - £2.70  Over 5 hours - £4.20  Sundays and Bank Holidays  All day - £1.70 | No limit                                                             | Season Ticket Charges  – See <b>Note (6)</b>                      | Class 3 FOC displaying a valid Disabled Person's Badge.                                                                         |
| 10.         | Friarscroft, Aylesbury         | Class 4, 7 & 8                                    | Open 06:30 to 20:30 hours.  Monday to Saturday Any period - £3.20  Sundays and Bank Holidays All day - £1.70                                                          | No limit – car<br>park locked<br>between 20:30<br>and 06:30<br>hours | Season Ticket Charges – See Note (6) Late release - See Note (11) | Class 3 FOC displaying a valid Disabled<br>Person's Badge.                                                                      |
| 11.         | Walton Green,<br>Aylesbury     | Class 4, 7 &<br>8.                                | Open 24 hours.  Chargeable between 08:00 and 21:00 hours  Monday to Saturday  Any period - £3.20  Sundays and Bank Holidays  All day - £1.70                          | No limit                                                             | Season Ticket Charges  – See <b>Note (6)</b>                      | Class 3 FOC displaying a valid Disabled Person's Badge.                                                                         |
| 12.         | Anchor Lane,<br>Aylesbury      | Class 3 only                                      | Open 24 hours.                                                                                                                                                        | No limit                                                             | None                                                              | Class 3 FOC displaying a valid Disabled Person's Badge.                                                                         |
| 13.         | Aqua Vale, Aylesbury           | Class 6, 7 &<br>8.                                | Open 24 hours  Chargeable 24 hours  Up to 2 hours - £2.20 Up to 4 hours - £6.20 Over 4 hours - £10.20                                                                 | No limit                                                             | None                                                              | Class 3 FOC displaying a valid Disabled Person's Badge.  Class 6 – FOC use of Coach Bays –  Maximum time limit 1 hour per visit |