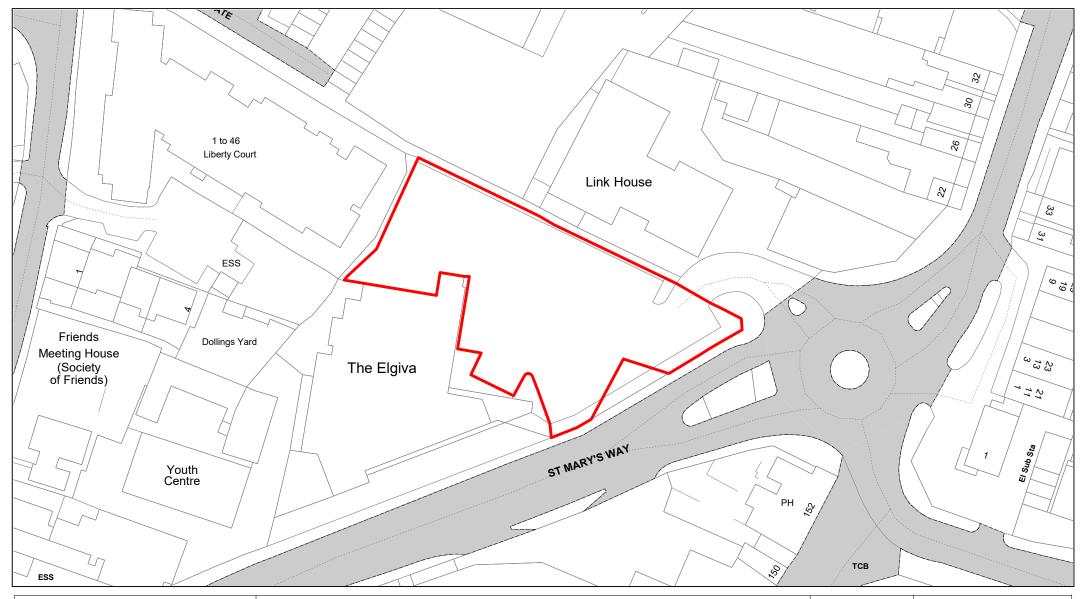

| (1)         | (2)                                                 | (3)                                               | (4)                                                                                                                                                                                                                                                           | (5)                                                    | (6)                                                | (7)                                                                                                                                                                          |
|-------------|-----------------------------------------------------|---------------------------------------------------|---------------------------------------------------------------------------------------------------------------------------------------------------------------------------------------------------------------------------------------------------------------|--------------------------------------------------------|----------------------------------------------------|------------------------------------------------------------------------------------------------------------------------------------------------------------------------------|
| (-,         | (-)                                                 | (-)                                               |                                                                                                                                                                                                                                                               | (5)                                                    |                                                    | ν,                                                                                                                                                                           |
| Map<br>Ref. | Name of Parking<br>Place                            | Classes of<br>Vehicles<br>Permitted –<br>Note (2) | Days and Hours of Operation, Charged Days &Hours and Scale of Daily Charges – Note (4)                                                                                                                                                                        | Maximum period<br>for which<br>vehicles may wait       | Scale of other<br>charges in force –<br>Note (4)   | Other classes of vehicle parking permitted, conditions and scale of charges – Note (2), (3), (4) & (5)                                                                       |
| 5.          | Waterside Public<br>Levels 2 & 3 only,<br>Aylesbury | Class 4, 7 & 8.                                   | Middle & Top Floors Only Open 24 hours  Chargeable between 08:00 and 21:00 hours  Monday to Saturday  Up to 1 hour - £1.20 Up to 3 hours - £2.20 Up to 4 hours - £3.70 Up to 5 hours - £5.20 Over 5 hours - £8.20  Sundays and Bank Holidays  All day - £1.70 | No limit                                               | Levels 2 and 3 SeasonTicket Charges – See Note (6) | Class 3 - FOC in the disabled bays on the middle and top floor, as long as the vehicle is parked within a marked disabled bay and displaying a valid Disabled Persons Badge. |
| 6.          | Waterside North,<br>Aylesbury                       | Class 4, 7 & 8                                    | Open 24 hours.  Chargeable between 08:00 and 21:00 hours  Monday to Saturday  Up to 1 hour - £1.60  Up to 3 hours - £2.60  Up to 4 hours - £4.10  Up to 5 hours - £5.10  Over 5 hours - £8.10  Sundays and Bank Holidays  All day - £1.70                     | No limit                                               | None                                               | Class 3 FOC displaying a valid Disabled Person's Badge.                                                                                                                      |
| 7.          | Hale Street, Aylesbury                              | Class 4, 7 & 8                                    | Open 24 hours.  Chargeable between 08:00 and Midnight  Monday to Saturday  Up to 1 hour - £1.20  Sundays and Bank Holidays  All day - £1.70                                                                                                                   | 1 hour<br>maximum stay,<br>no return within<br>2 hours | None                                               | None                                                                                                                                                                         |