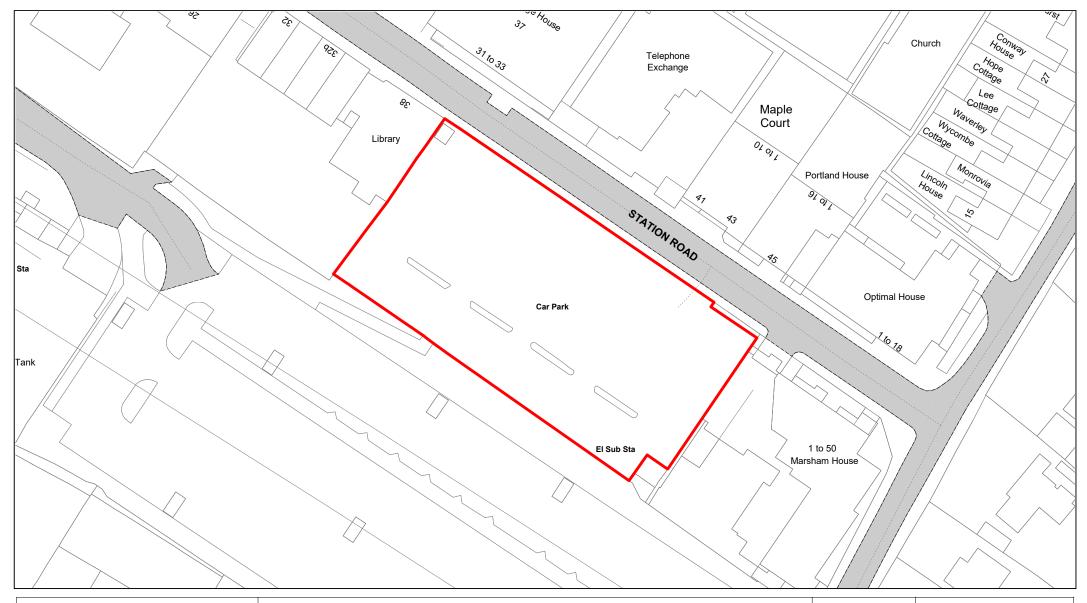

084        |
| DRAWN BY     | ВОМ        |
| REVISION No. | 001        |
|              |            |





**Neville Court** 



| 1 : 1250   |
|------------|
| 19/02/2021 |
| 085        |
| ВОМ        |
| 001        |
|            |





Summers Road



| 1 : 750    |
|------------|
| 19/02/2021 |
| 086        |
| ВОМ        |
| 001        |
|            |







Bulstrode Way



| SCALE        | 1 : 500    |
|--------------|------------|
| DATE         | 19/02/2021 |
| DRAWING No.  | 088        |
| DRAWN BY     | ВОМ        |
| REVISION No. | 001        |
|              |            |





Packhorse Road



| SCALE        | 1 : 750    |
|--------------|------------|
| DATE         | 19/02/2021 |
| DRAWING No.  | 089        |
| DRAWN BY     | ВОМ        |
| REVISION No. | 001        |





Station Road



| SCALE        | 1 : 750    |
|--------------|------------|
| DATE         | 19/02/2021 |
| DRAWING No.  | 090        |
| DRAWN BY     | вом        |
| REVISION No. | 001        |
|              |            |





**Bolds Court** 



| SCALE        | 1 : 500    |
|--------------|------------|
| DATE         | 19/02/2021 |
| DRAWING No.  | 091        |
| DRAWN BY     | ВОМ        |
| REVISION No. | 001        |





Bells Hill Green



| SCALE        | 1 : 500    |
|--------------|------------|
| DATE         | 19/02/2021 |
| DRAWING No.  | 092        |
| DRAWN BY     | ВОМ        |
| REVISION No. | 001        |
|              |            |





Farnham Park Playing Fields



| SCALE        | 1 : 1250   |
|--------------|------------|
| DATE         | 19/02/2021 |
| DR