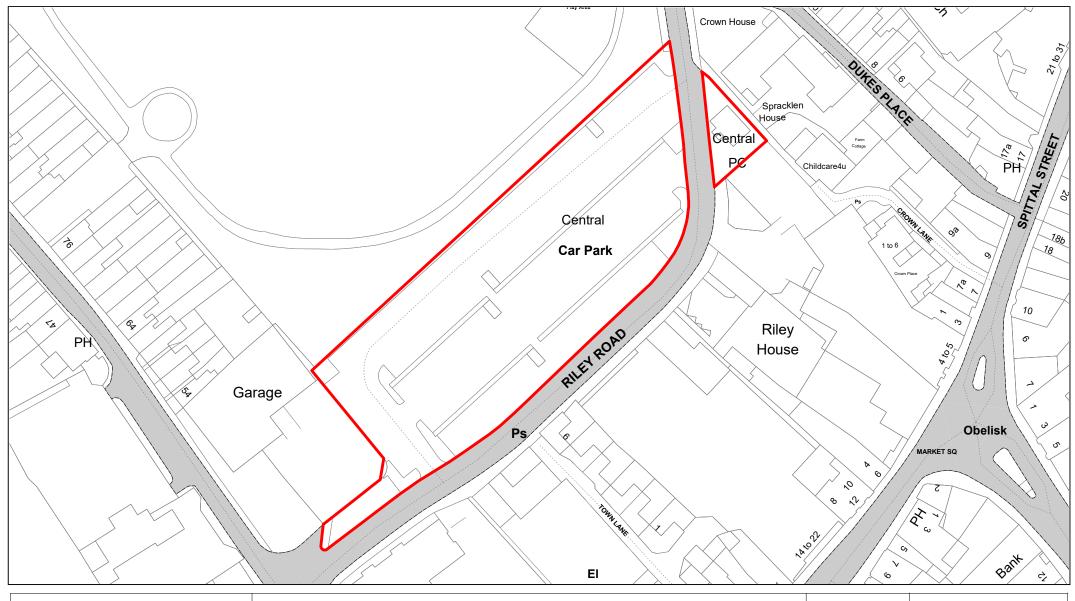

| (1)         | (2)                             | (3)                                               | (4)                                                                                                                                                                                                                | (5)                                                         | (6)                                                     | (7)                                                                                                    |
|-------------|---------------------------------|---------------------------------------------------|--------------------------------------------------------------------------------------------------------------------------------------------------------------------------------------------------------------------|-------------------------------------------------------------|---------------------------------------------------------|--------------------------------------------------------------------------------------------------------|
| (1)         | (2)                             | (3)                                               | (4)                                                                                                                                                                                                                | (5)                                                         | (0)                                                     | (7)                                                                                                    |
| Map<br>Ref. | Name of Parking<br>Place        | Classes of<br>Vehicles<br>Permitted –<br>Note (2) | Days and Hours of Operation, Charged Days &<br>Hours and Scale of Daily Charges – Note (4)                                                                                                                         | Maximum period<br>for which<br>vehicles may wait            | Scale of other charges<br>in force – Note (4)           | Other classes of vehicle parking permitted, conditions and scale of charges – Note (2), (3), (4) & (5) |
|             |                                 |                                                   | Continued                                                                                                                                                                                                          | Continued                                                   |                                                         |                                                                                                        |
|             |                                 |                                                   | Sundays & Bank Holidays All day - £1.70                                                                                                                                                                            | Permit holders are exempt from the 2 hours stay restriction |                                                         |                                                                                                        |
| 85.         | Neville Court,<br>Burnham       | Class 1, 2, 3,<br>4, 7 & 8                        | Open 24 hours.  Chargeable between 08:00 and 20:00 hours  Monday to Saturday  Up to 2 hours - £0.90  Up to 4 hours - £1.10  Up to 24 hours - £1.60  Sundays & Bank Holidays  All day - £1.70                       | No limit                                                    | Season Ticket & Resident Permit Charges - See Note(10)  | Class 3 FOC displaying a valid Disabled.                                                               |
| 86.         | Summers Road,<br>Burnham        | Class 1, 2, 3,<br>4, 7 & 8                        | Open 24 hours.  Chargeable between 08:00 and 20:00 hours  Monday to Saturday  Up to 1 hour - £1.30  Up to 2 hours - £1.50  Up to 3 hours - £1.90  Up to 24 hours - £2.80  Sundays & Bank Holidays  All day - £1.70 | No limit                                                    | Season Ticket & Resident Permit Charges – See Note (10) | Class 3 FOC displaying a valid Disabled.                                                               |
| 87.         | The Broadway,<br>Farnham Common | Class 1, 2, 3,<br>4, 7 & 8                        | Open 24 hours.  Chargeable between 08:00 and 20:00 hours  Monday to Saturday  Up to 30 mins - £1.00  Up to 1 hour - £1.20                                                                                          | No limit                                                    | Season Ticket & Resident Permit Charges – See Note (10) | Class 3 FOC displaying a valid<br>Disabled.                                                            |