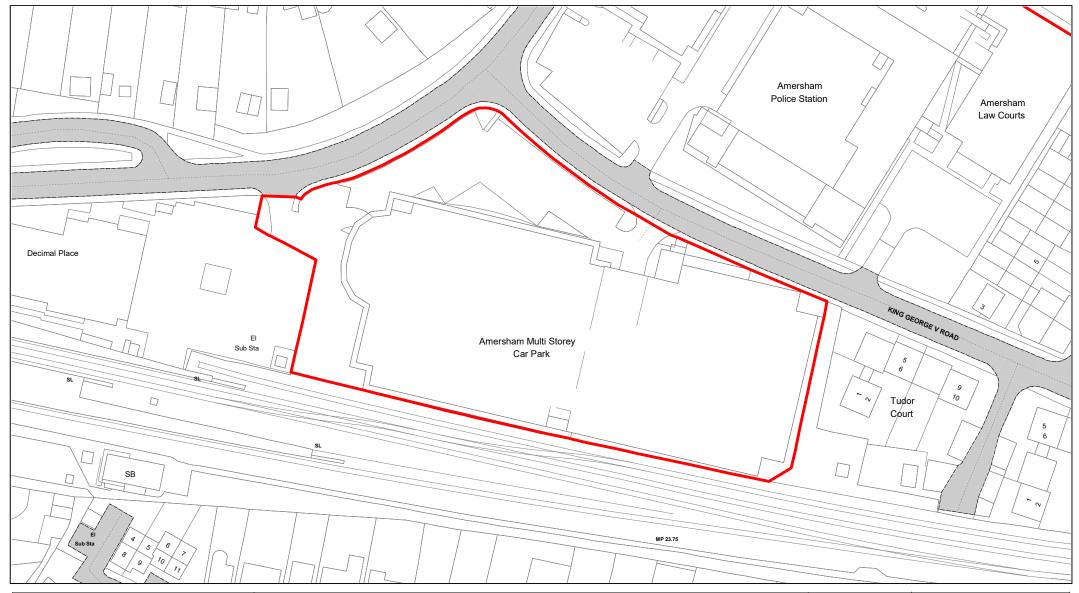

| DRAWING No.  | 059        |
| DRAWN BY     | вом        |
| REVISION No. | 001        |
|              |            |





The Rye (Bassetbury Lane)



| SCALE        | 1 : 1250   |
|--------------|------------|
| DATE         | 19/02/2021 |
| DRAWING No.  | 060        |
| DRAWN BY     | ВОМ        |
| REVISION No. | 001        |





Handy Cross Hub Access Roads



| SCALE        | 1 : 1750   |
|--------------|------------|
| DATE         | 18/09/2024 |
| DRAWING No.  | 061        |
| DRAWN BY     | IT         |
| REVISION No. | 002        |
|              |            |





Handy Cross Hub Park and Ride



| SCALE        | 1 : 1000   |
|--------------|------------|
| DATE         | 19/02/2021 |
| DRAWING No.  | 062        |
| DRAWN BY     | ВОМ        |
| REVISION No. | 001        |





Amersham Multi-Storey



| SCALE        | 1 : 1000   |
|--------------|------------|
| DATE         | 19/02/2021 |
| DRAWING No.  | 063        |
| DRAWN BY     | вом        |
| REVISION No. | 001        |





Chiltern Avenue



| SCALE        | 1 : 1000   |
|--------------|------------|
| DATE         | 18/09/2024 |
| DRAWING No.  | 064        |
| DRAWN BY     | IT         |
| REVISION No. | 002        |
|              |            |





Sycamore Road



| SCALE        | 1 : 1000   |
|--------------|------------|
| DATE         | 19/02/2021 |
| DRAWING No.  | 066        |
| DRAWN BY     | ВОМ        |
| REVISION No. | 001        |





Amersham Old Town



| SCALE        | 1 : 750    |
|--------------|------------|
| DATE         | 19/02/2021 |
| DRAWING No.  | 067        |
| DRAWN B