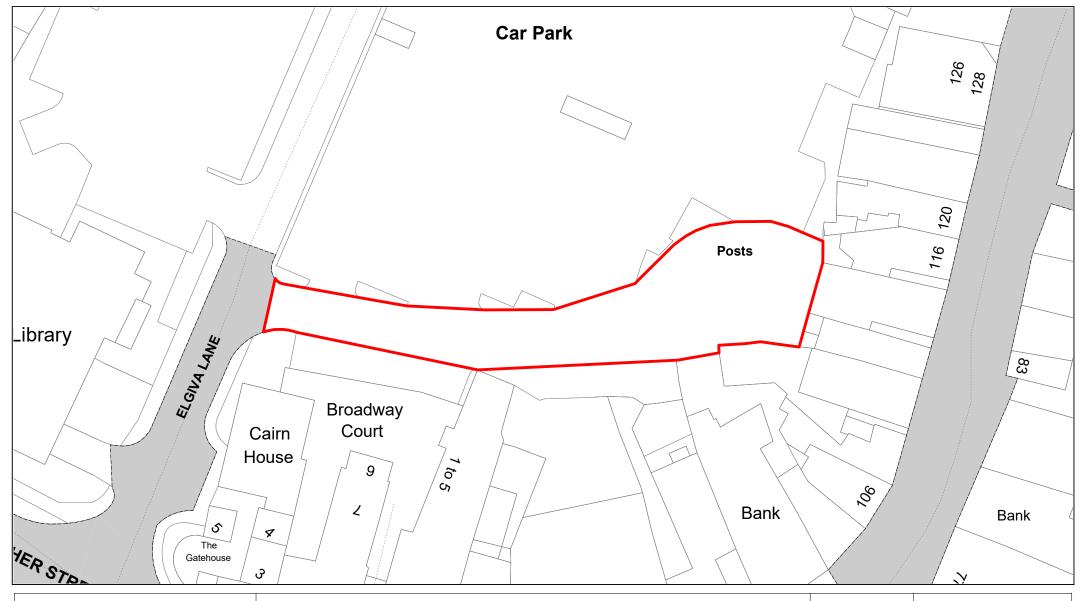

Blizzards Yard



| SCALE        | 1 : 1000   |
|--------------|------------|
| DATE         | 19/02/2021 |
| DRAWING No.  | 069        |
| DRAWN BY     | ВОМ        |
| REVISION No. | 001        |





Snells Wood



| SCALE        | 1 : 1750   |
|--------------|------------|
| DATE         | 19/02/2021 |
| DRAWING No.  | 070        |
| DRAWN BY     | ВОМ        |
| REVISION No. | 001        |





Church Lane



| SCALE        | 1 : 1000   |
|--------------|------------|
| DATE         | 19/02/2021 |
| DRAWING No.  | 071        |
| DRAWN BY     | ВОМ        |
| REVISION No. | 001        |





Albany Place



| SCALE        | 1 : 750    |
|--------------|------------|
| DATE         | 19/02/2021 |
| DRAWING No.  | 072        |
| DRAWN BY     | ВОМ        |
| REVISION No. | 001        |





Saffron Meadow



| SCALE        | 1 : 500    |
|--------------|------------|
| DATE         | 19/02/2021 |
| DRAWING No.  | 073        |
| DRAWN BY     | ВОМ        |
| REVISION No. | 001        |
|              |            |





Catlings



| SCALE        | 1 : 500    |
|--------------|------------|
| DATE         | 19/02/2021 |
| DRAWING No.  | 074        |
| DRAWN BY     | ВОМ        |
| REVISION No. | 001        |





East Street



| SCALE        | 1 : 500    |
|--------------|------------|
| DATE         | 19/02/2021 |
| DRAWING No.  | 075        |
| DRAWN BY     | ВОМ        |
| REVISION No. | 001        |
|              |            |





Star Yard



| SCALE        | 1 : 1250   |
|--------------|------------|
| DATE         | 19/02/2021 |
| DRAWING No.  | 076        |
| D