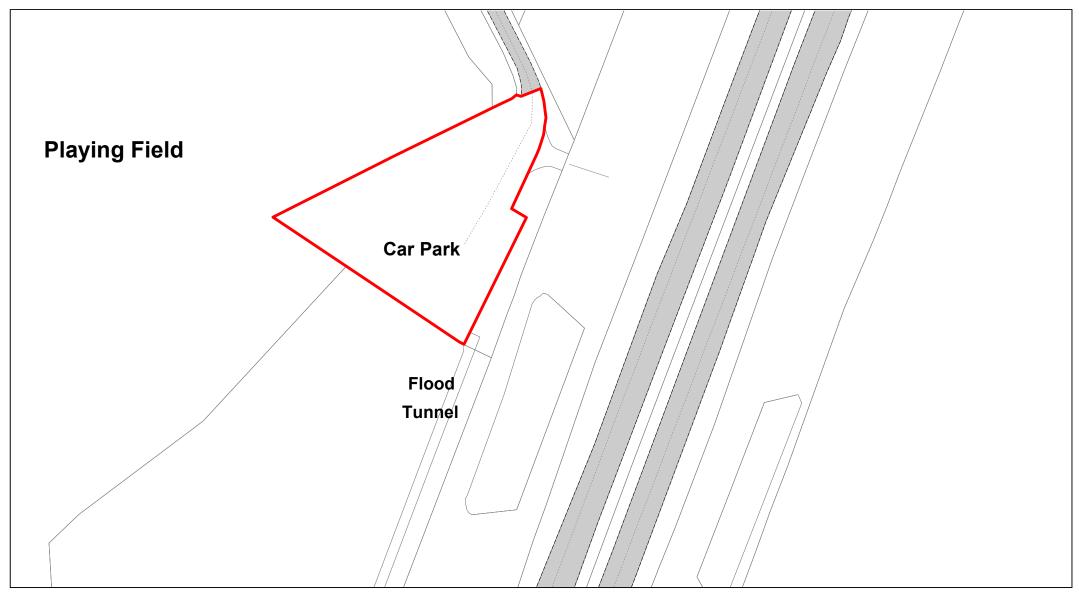

|            |





Hughenden Park, Coates Lane



| SCALE        | 1 : 500    |
|--------------|------------|
| DATE         | 19/02/2021 |
| DRAWING No.  | 049        |
| DRAWN BY     | ВОМ        |
| REVISION No. | 001        |
|              |            |





Kingsmead Recreational Ground



| SCALE        | 1 : 750    |
|--------------|------------|
| DATE         | 19/02/2021 |
| DRAWING No.  | 050        |
| DRAWN BY     | вом        |
| REVISION No. | 001        |
|              |            |





**Desborough Recreation Ground** 



| SCALE        | 1 : 500    |
|--------------|------------|
| DATE         | 19/02/2021 |
| DRAWING No.  | 051        |
| DRAWN BY     | ВОМ        |
| REVISION No. | 001        |
|              |            |





**Beaumont Way** 







Gossmore Recreation Ground



| SCALE 1:750      |  |
|------------------|--|
|                  |  |
| DATE 19/02/2021  |  |
| DRAWING No. 053  |  |
| DRAWN BY BOM     |  |
| REVISION No. 001 |  |





Red Lion Way



| SCALE        | 1 : 500    |
|--------------|------------|
| DATE         | 19/02/2021 |
| DRAWING No.  | 054        |
| DRAWN BY     | ВОМ        |
| REVISION No. | 001        |





Handleton Common



| SCALE        | 1 : 750    |
|--------------|------------|
| DATE         | 19/02/2021 |
| DRAWING No.  | 055        |
| DRAWN BY     | ВОМ        |
| REVISION No. | 001        |
|              |            |





Station Approach



| SCALE        | 1 : 500    |
|--------------|------------|
| DATE         | 19/02/2021 |
| DRAWING No.  | 056        |
| DRAWN BY     |