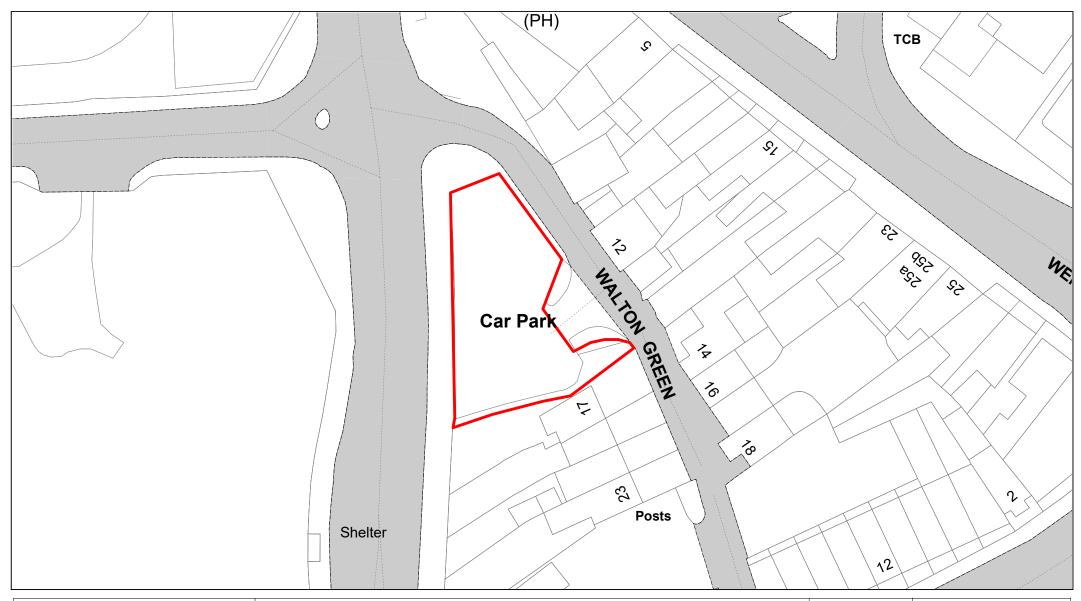

| 141         | (0)                            | (2)                                               |                                                                                                                                                                       | (-)                                                                  | 140                                                               | (=)                                                                                                                             |
|-------------|--------------------------------|---------------------------------------------------|-----------------------------------------------------------------------------------------------------------------------------------------------------------------------|----------------------------------------------------------------------|-------------------------------------------------------------------|---------------------------------------------------------------------------------------------------------------------------------|
| (1)         | (2)                            | (3)                                               | (4)                                                                                                                                                                   | (5)                                                                  | (6)                                                               | (7)                                                                                                                             |
|             |                                |                                                   |                                                                                                                                                                       |                                                                      |                                                                   |                                                                                                                                 |
| Map<br>Ref. | Name of Parking<br>Place       | Classes of<br>Vehicles<br>Permitted –<br>Note (2) | Days and Hours of Operation, Charged Days &<br>Hours and Scale of Daily Charges – Note (4)                                                                            | Maximum period<br>for which<br>vehicles may wait                     | Scale of other charges<br>in force – Note (4)                     | Other classes of vehicle parking permitted, conditions and scale of charges – Note (2), (3), (4) & (5)                          |
| 9.          | Whitehall Street,<br>Aylesbury | Class 4, 7 & 8                                    | Open 24 hours.  Chargeable between 08:00 and 21:00 hours  Monday to Saturday  Up to 5 hours - £2.70  Over 5 hours - £4.20  Sundays and Bank Holidays  All day - £1.70 | No limit                                                             | Season Ticket Charges  – See <b>Note (6)</b>                      | Class 3 FOC displaying a valid Disabled Person's Badge.                                                                         |
| 10.         | Friarscroft, Aylesbury         | Class 4, 7 & 8                                    | Open 06:30 to 20:30 hours.  Monday to Saturday Any period - £3.20  Sundays and Bank Holidays All day - £1.70                                                          | No limit – car<br>park locked<br>between 20:30<br>and 06:30<br>hours | Season Ticket Charges – See Note (6) Late release - See Note (11) | Class 3 FOC displaying a valid Disabled<br>Person's Badge.                                                                      |
| 11.         | Walton Green,<br>Aylesbury     | Class 4, 7 &<br>8.                                | Open 24 hours.  Chargeable between 08:00 and 21:00 hours  Monday to Saturday  Any period - £3.20  Sundays and Bank Holidays  All day - £1.70                          | No limit                                                             | Season Ticket Charges  – See <b>Note (6)</b>                      | Class 3 FOC displaying a valid Disabled Person's Badge.                                                                         |
| 12.         | Anchor Lane,<br>Aylesbury      | Class 3 only                                      | Open 24 hours.                                                                                                                                                        | No limit                                                             | None                                                              | Class 3 FOC displaying a valid Disabled Person's Badge.                                                                         |
| 13.         | Aqua Vale, Aylesbury           | Class 6, 7 &<br>8.                                | Open 24 hours  Chargeable 24 hours  Up to 2 hours - £2.20 Up to 4 hours - £6.20 Over 4 hours - £10.20                                                                 | No limit                                                             | None                                                              | Class 3 FOC displaying a valid Disabled Person's Badge.  Class 6 – FOC use of Coach Bays –  Maximum time limit 1 hour per visit |