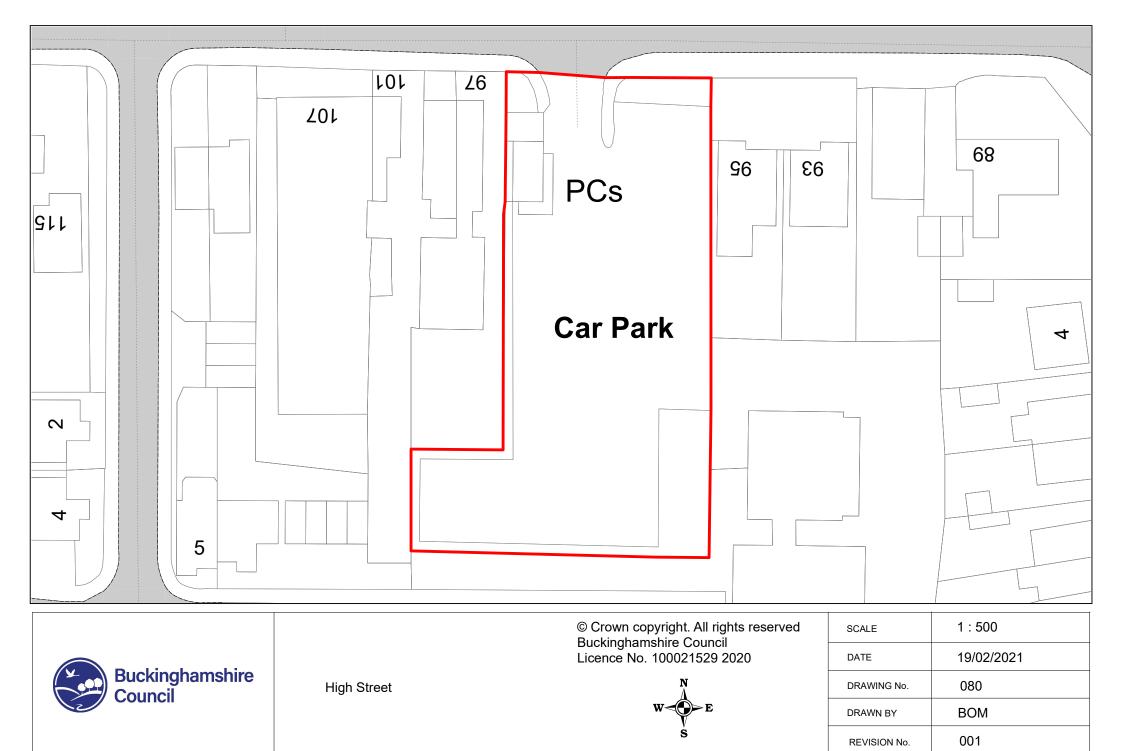

OFF-STREET PARKING PLACES ORDER 2021 SCHEDULE 1 Revision 2

| (1)         | (2)                                                 | (3)                                               | (4)                                                                                                                                                                                                                                                                                                                                        | (5)                                                  | (6)                                           | (7)                                                                                                          |
|-------------|-----------------------------------------------------|---------------------------------------------------|--------------------------------------------------------------------------------------------------------------------------------------------------------------------------------------------------------------------------------------------------------------------------------------------------------------------------------------------|------------------------------------------------------|-----------------------------------------------|--------------------------------------------------------------------------------------------------------------|
| Map<br>Ref. | Name of Parking<br>Place                            | Classes of<br>Vehicles<br>Permitted –<br>Note (2) | Days and Hours of Operation, Charged Days &<br>Hours and Scale of Daily Charges – Note (4)                                                                                                                                                                                                                                                 | Maximum period<br>for which<br>vehicles may wait     | Scale of other charges<br>in force – Note (4) | Other classes of vehicle parking permitted, conditions and scale of charges – Note (2), (3), (4) & (5)       |
|             | Council Offices, Rear,<br>High Wycombe<br>continued |                                                   | Continued           Up to 4 hours         -         £3.20           Up to 6 hours         -         £4.20           Over 6 hours         -         £6.70           Sundays & Bank Holidays           Chargeable between 07:00 and 20:00 hours           All day         -         £1.20                                                    |                                                      |                                               |                                                                                                              |
| 33.         | Central, Marlow                                     | Class 9                                           | Open 24 hours.  Chargeable between 07:00 and 19:00 hours  Monday – Saturday  Up to 30 mins - £0.70  Up to 1 hour - £1.00  Up to 2 hours - £1.80  Up to 3 hours - £2.70  Up to 4 hours - £3.20  Up to 6 hours - £10.20  Sundays & Bank Holidays  Up to 30 mins - £0.70  Up to 4 hours - £1.20  Up to 6 hours - £1.20  Up to 6 hours - £1.20 | Maximum stay 6<br>hours, no return<br>within 3 hours | None                                          | Class 3 - FOC, displaying a valid Disabled Persons Badge and parking disc or clock (set to time of arrival). |
| 34.         | Riley Road, Marlow                                  | Class 9                                           | Open 24 hours.  Chargeable between 07:00 and 19:00 hours  Monday to Saturday  Up to 1 hour - £1.00  Up to 2 hours - £1.80  Up to 3 hours - £2.70  Up to 4 hours - £3.20                                                                                                                                                                    | Maximum stay 72 hours.  No Return within 11 hours    | Type 1 & 2 Permits – Note (7)                 | Class 3 - FOC, displaying a valid Disabled Persons Badge.                                                    |