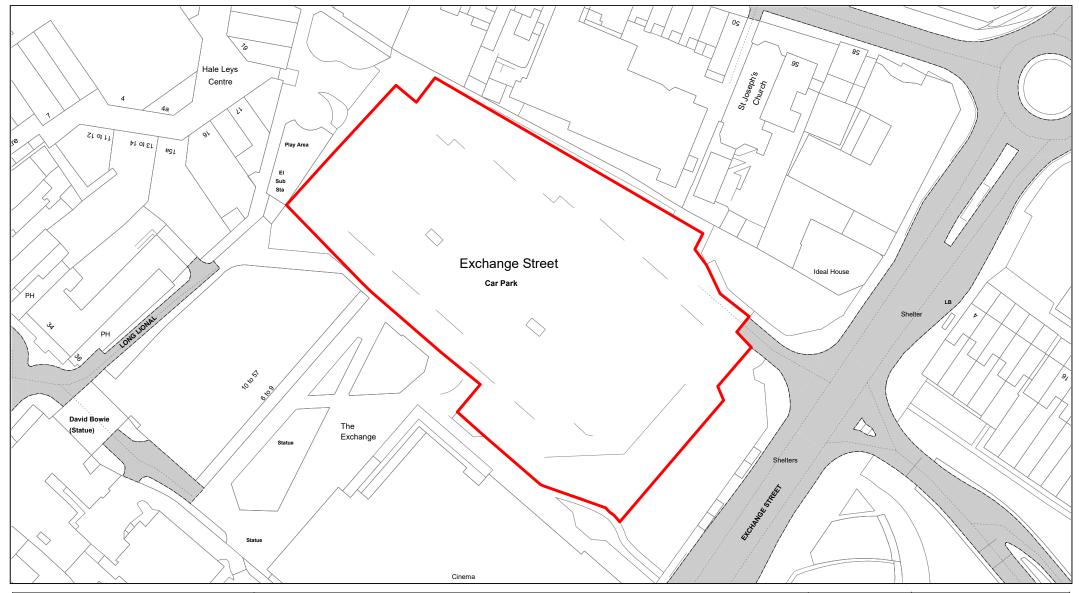

THE COMMON SEAL of BUCKINGHAMSHIRE COUNCIL

**Authorised Signatory** 

Order Ref BC-2021/OFFSTREET/AMENDMENT NO 002

| (1)         | (2)                             | (3)                                               | (4)                                                                                                                                                                                                                                      | (5)                                              | (6)                                           | (7)                                                                                                                                                                                                                       |
|-------------|---------------------------------|---------------------------------------------------|------------------------------------------------------------------------------------------------------------------------------------------------------------------------------------------------------------------------------------------|--------------------------------------------------|-----------------------------------------------|---------------------------------------------------------------------------------------------------------------------------------------------------------------------------------------------------------------------------|
|             |                                 |                                                   |                                                                                                                                                                                                                                          |                                                  |                                               |                                                                                                                                                                                                                           |
| Map<br>Ref. | Name of Parking<br>Place        | Classes of<br>Vehicles<br>Permitted –<br>Note (2) | Days and Hours of Operation, Charged Days &<br>Hours and Scale of Daily Charges – Note (4)                                                                                                                                               | Maximum period<br>for which<br>vehicles may wait | Scale of other charges<br>in force – Note (4) | Other classes of vehicle parking permitted, conditions and scale of charges – Note (2), (3), (4) & (5)                                                                                                                    |
| 1.          | Upper<br>Hundreds,<br>Aylesbury | Class 4, 7 & 8                                    | Open 24 hours.  Chargeable between 08:00 and 21:00 hours  Monday – Saturday  Up to 1 hour - £1.20  Up to 3 hours - £2.20  Up to 4 hours - £3.70  Up to 5 hours - £5.20  Over 5 hours - £8.20  Sundays and Bank Holidays  All day - £1.70 | No limit                                         | Season Ticket – See<br>Note (6)               | Class 3 - FOC, as long as the vehicle is parked within a marked bay and displaying a valid Disabled Persons Badge.  Class 4 FOC in motorcycle bays.                                                                       |
| 2.          | Walton Street,<br>Aylesbury     | Class 4, 7 & 8.                                   | Open 24 hours.  Chargeable between 08:00 and 21:00 hours  Monday to Saturday  Up to 1 hour - £1.20  Up to 3 hours - £2.20  Up to 5 hours - £2.70  Over 5 hours - £4.20  Sundays and Bank Holidays  All day - £1.70                       | No limit                                         | Season Ticket Charges – See <b>Note (6)</b>   | Class 3 - FOC, as long as the vehicle is parked within a marked bay and displaying a valid Disabled Persons Badge.                                                                                                        |
| 3.          | Exchange Street,<br>Aylesbury   | Class 4, 7 & 8                                    | Open 24 hours.  Chargeable between 08:00 and 21:00 hours  Monday to Saturday  Up to 30 mins - £1.00  Up to 1 hour - £1.70  Up to 3 hours - £2.70  Up to 4 hours - £4.20  Up to 5 hours - £5.20  Over 5 hours - £8.20                     | No limit                                         | None                                          | Class 3 FOC as long as the vehicle is parked within a marked bay and displaying a valid Disabled Persons Badge.  Marked 30 minutes bays: No permit holders and Disabled badges not valid  Class 4 FOC in motorcycle bays. |

| (4)  | (2)                       | (2)                     |                                                                                      | (5)               | (6)                       | (-)                                              |
|------|---------------------------|-------------------------|--------------------------------------------------------------------------------------|-------------------|---------------------------|--------------------------------------------------|
| (1)  | (2)                       | (3)                     | (4)                                                                                  | (5)               | (6)                       | (7)                                              |
|      |                           |                         |                                                                                      |                   |                           |                                                  |
| Map  | Name of Parking           | Classes of              | Days and Hours of Operation, Charged                                                 | Maximum period    | Scale of other charges in | Other classes of vehicle parking permitted,      |
| Ref. | Place                     | Vehicles                | Days &Hours and Scale of Daily Charges –                                             | for which         | force – Note (4)          | conditions and scale of charges – Note (2), (3), |
|      |                           | Permitted –<br>Note (2) | Note (4)                                                                             | vehicles may wait |                           | (4) & (5)                                        |
|      |                           | Note (2)                |                                                                                      |                   |                           |                                                  |
|      | Exchange Street,          |                         | Continued                                                                            |                   |                           | Market Days Only (Wednesday, Friday &            |
|      | Aylesbury continued       |                         | Sundays and Bank Holidays                                                            |                   |                           | Saturday):                                       |
|      |                           |                         | All day - £1.70                                                                      |                   |                           | Market Trader Bays – Display a valid Market      |
|      |                           |                         |                                                                                      |                   |                           | Trader Permit and pay for over 5 hours daily     |
|      |                           |                         |                                                                                      |                   |                           | charge.                                          |
|      |                           |                         |                                                                                      |                   |                           | Market traders using other bays must display a   |
|      |                           |                         |                                                                                      |                   |                           | market trader permit and have paid the 4 hour    |
|      |                           |                         |                                                                                      |                   |                           | daily charge.                                    |
|      |                           |                         |                                                                                      |                   |                           |                                                  |
|      |                           |                         |                                                                                      |                   |                           | Resident parking bays – 30 mins maximum –        |
|      |                           |                         |                                                                                      |                   |                           | FOC, Resident timeclock must be displayed.       |
|      |                           |                         |                                                                                      |                   |                           | Market trader permits not valid in disabled or   |
|      |                           |                         |                                                                                      |                   |                           | 30-minute bays and disabled badges not valid in  |
|      |                           |                         |                                                                                      |                   |                           | resident or market trader bays.                  |
|      |                           |                         |                                                                                      |                   |                           |                                                  |
|      |                           |                         |                                                                                      |                   |                           |                                                  |
| 4.   | Buckingham Street         | Class 4, 7 & 8          | Open 24 hours.                                                                       | No limit          | Season Ticket Charges     | Class 3 FOC displaying a valid Disabled          |
|      | (Coopers Yard), Aylesbury |                         | Chargeable between 08:00 and 21:00 hours                                             |                   | – See <b>Note (6)</b>     | Person's Badge.                                  |
|      | Aylesbury                 |                         | Monday to Saturday                                                                   |                   |                           |                                                  |
|      |                           |                         | Up to 1 hour - £1.20                                                                 |                   |                           | Class 4 FOC in motorcycle bays.                  |
|      |                           |                         | Up to 3 hours - £2.20                                                                |                   |                           |                                                  |
|      |                           |                         | Up to 4 hours - £3.70                                                                |                   |                           |                                                  |
|      |                           |                         | Up to 5 hours         -         £5.20           Over 5 hours         -         £8.20 |                   |                           |                                                  |
|      |                           |                         |                                                                                      |                   |                           |                                                  |
|      |                           |                         | Sundays and Bank Holidays                                                            |                   |                           |                                                  |
|      |                           |                         | All day - £1.70                                                                      |                   |                           |                                                  |
|      |                           |                         |                                                                                      |                   |                           |                                                  |