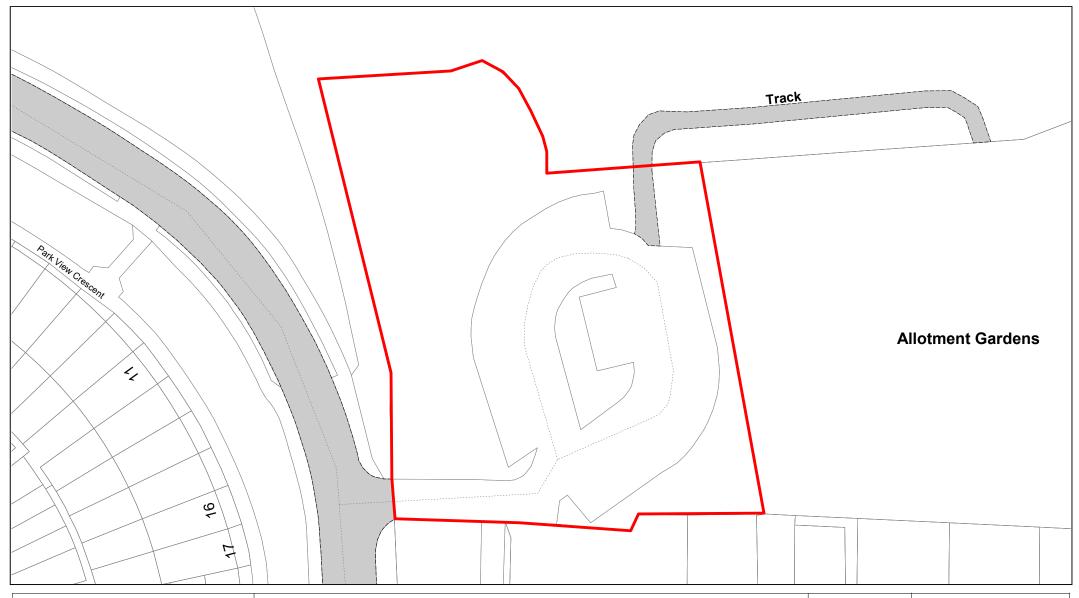

| ВОМ        |
| REVISION No. | 001        |





Totteridge Recreational Ground



| SCALE        | 1 : 500    |
|--------------|------------|
| DATE         | 19/02/2021 |
| DRAWING No.  | 046        |
| DRAWN BY     | ВОМ        |
| REVISION No. | 001        |
|              |            |





Queen Elizabeth II Playing Fields



| SCALE        | 1 : 750    |
|--------------|------------|
| DATE         | 19/02/2021 |
| DRAWING No.  | 047        |
| DRAWN BY     | вом        |
| REVISION No. | 001        |
|              |            |





Hughenden Park, Hughenden Road



| SCALE        | 1 : 500    |
|--------------|------------|
| DATE         | 19/02/2021 |
| DRAWING No.  | 048        |
| DRAWN BY     | ВОМ        |
| REVISION No. | 001        |
|              |            |





Hughenden Park, Coates Lane



| SCALE        | 1 : 500    |
|--------------|------------|
| DATE         | 19/02/2021 |
| DRAWING No.  | 049        |
| DRAWN BY     | ВОМ        |
| REVISION No. | 001        |
|              |            |





Kingsmead Recreational Ground



| SCALE        | 1 : 750    |
|--------------|------------|
| DATE         | 19/02/2021 |
| DRAWING No.  | 050        |
| DRAWN BY     | вом        |
| REVISION No. | 001        |
|              |            |





**Desborough Recreation Ground** 



| SCALE        | 1 : 500    |
|--------------|------------|
| DATE         | 19/02/2021 |
| DRAWING No.  | 051        |
| DRAWN BY     | ВОМ        |
| REVISION No. | 001        |
|              |            |





**Beaumont Way** 







Gossmore Recreation Groun