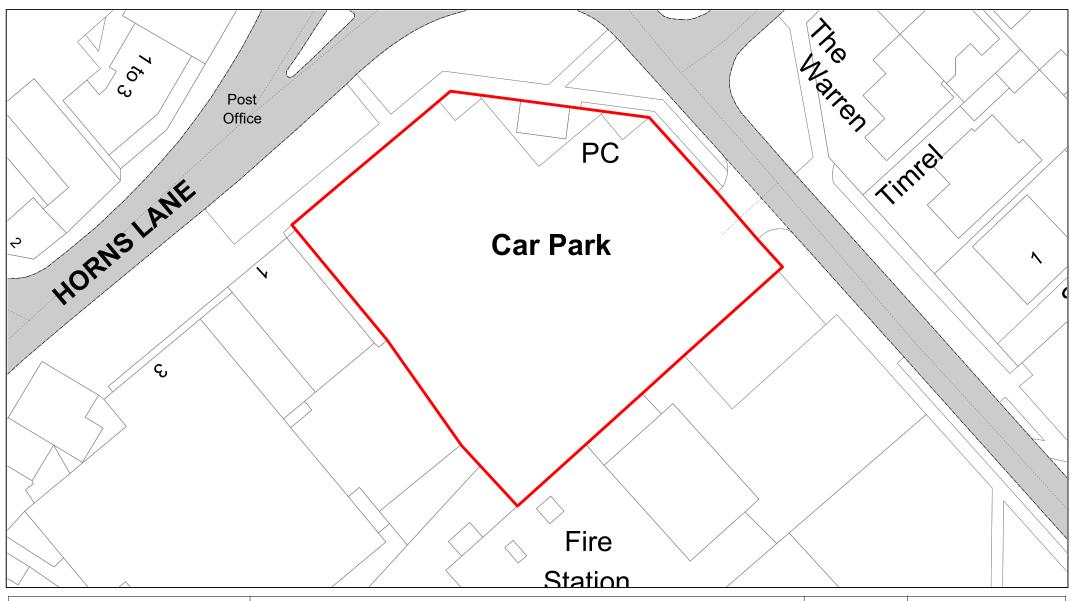

| (1)         | (2)                                                | (3)                                               | (4)                                                                                         | (5)                                                  | (6)                                           | (7)                                                                                                          |
|-------------|----------------------------------------------------|---------------------------------------------------|---------------------------------------------------------------------------------------------|------------------------------------------------------|-----------------------------------------------|--------------------------------------------------------------------------------------------------------------|
| Map<br>Ref. | Name of Parking<br>Place                           | Classes of<br>Vehicles<br>Permitted –<br>Note (2) | Days and Hours of Operation, Charged Days &<br>Hours and Scale of Daily Charges – Note (4)  | Maximum period<br>for which<br>vehicles may wait     | Scale of other charges<br>in force – Note (4) | Other classes of vehicle parking permitted, conditions and scale of charges – Note (2), (3), (4) & (5)       |
| 41.         | Horns Lane, Princes<br>Risborough                  | Class 9                                           | Open 24 hours.  Chargeable between 07:00 and 19:00 hours  Monday to Saturday  Up to 30 mins | Maximum stay 6<br>hours, no return<br>within 3 hours | None                                          | Class 3 - FOC, displaying a valid Disabled Persons Badge and parking disc or clock (set to time of arrival). |
| 42.         | Wakeman Road,<br>Bourne End                        | Class 9                                           | Open 24 hours  Chargeable between 07:00 and 19:00 hours  Monday to Saturday  Up to 30 mins  | Maximum stay 72 hours.  No Return within 11 hours    | Type 1, 2, 3, 4 & 5 Permits – <b>Note (7)</b> | Class 3 - FOC, displaying a valid Disabled Persons Badge.                                                    |
| 43.         | Holmers Farm<br>Recreation Ground,<br>High Wycombe | Class 9                                           | Open 24 hours.  All day - FOC                                                               | Maximum stay 24 hours.  No Return 12 hours.          | None                                          | None                                                                                                         |