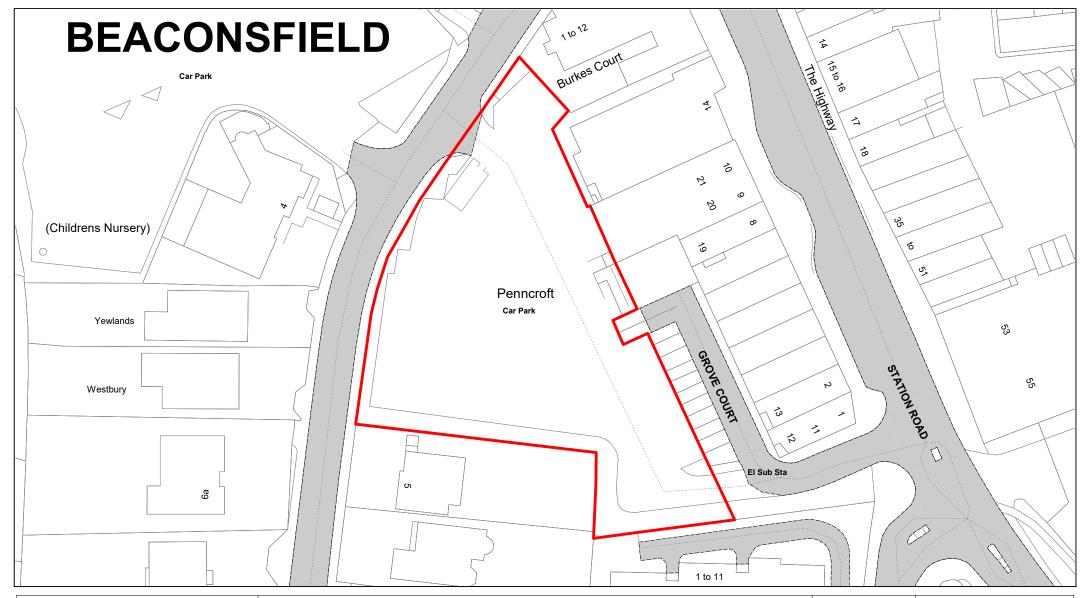

-----------|
| DATE         | 19/02/2021 |
| DRAWING No.  | 077        |
| DRAWN BY     | ВОМ        |
| REVISION No. | 001        |
|              |            |





Buryfield



| SCALE        | 1 : 750    |
|--------------|------------|
| DATE         | 19/02/2021 |
| DRAWING No.  | 078        |
| DRAWN BY     | IWT        |
| REVISION No. | 001        |
|              |            |





Link Road



| SCALE        | 1 : 1000   |
|--------------|------------|
| DATE         | 19/02/2021 |
| DRAWING No.  | 079        |
| DRAWN BY     | ВОМ        |
| REVISION No. | 001        |







Altons, Burkes Road



| SCALE        | 1 : 750    |
|--------------|------------|
| DATE         | 19/02/2021 |
| DRAWING No.  | 081        |
| DRAWN BY     | ВОМ        |
| REVISION No. | 001        |





Penncroft, Burkes Road



| SCALE        | 1 : 750    |
|--------------|------------|
| DATE         | 19/02/2021 |
| DRAWING No.  | 082        |
| DRAWN BY     | ВОМ        |
| REVISION No. | 001        |





© Crown copyright. All rights reserved Buckinghamshire Council Licence No. 100021529 2020

Warwick Road



| SCALE        | 1 : 500    |
|--------------|------------|
| DATE         | 19/02/2021 |
| DRAWING No.  | 083        |
| DRAWN BY     | вом        |
| REVISION No. | 001        |
|              |            |





Jennery Lane



| SCALE        | 1 : 500    |
|--------------|------------|
| DATE         | 19/02/2021 |
| DRAWING No.  | 084        |
| DRAWN BY     | ВОМ        |
| REVISION No. | 001        |
|              |            |





**Neville Court** 



| 1 : 1250