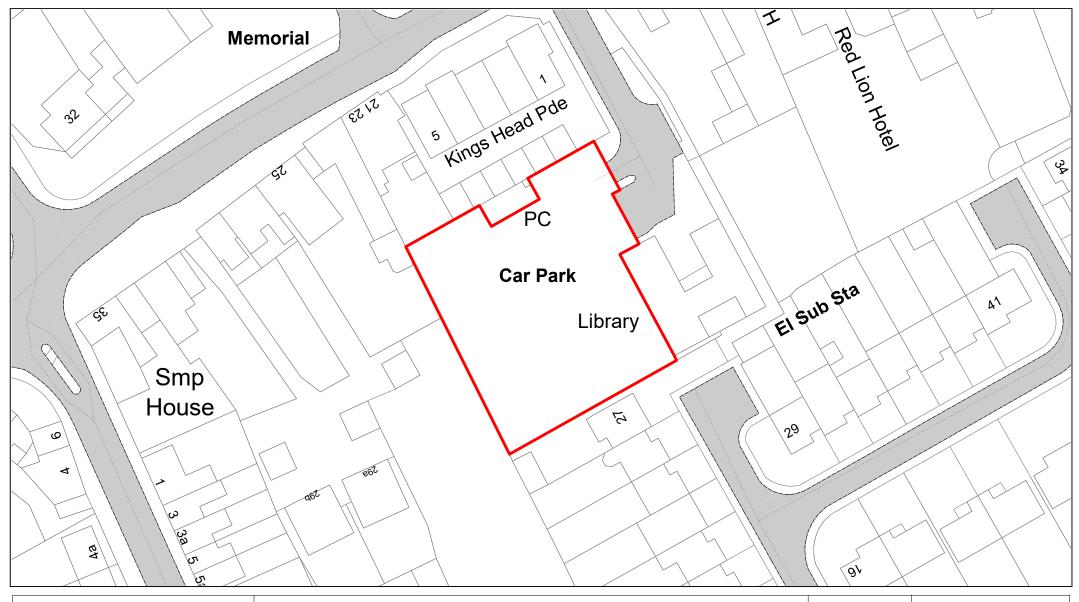

No.  | 011        |
| DRAWN BY     | вом        |
| REVISION No. | 001        |





Anchor Lane



| SCALE        | 1 : 500    |
|--------------|------------|
| DATE         | 19/02/2021 |
| DRAWING No.  | 012        |
| DRAWN BY     | вом        |
| REVISION No. | 001        |





Aqua Vale



| 1 : 1000   |
|------------|
| 19/02/2021 |
| 013        |
| ВОМ        |
| 001        |
|            |





Swan Pool Leisure Centre



| 1 : 1000   |
|------------|
| 19/02/2021 |
| 014        |
| вом        |
| 001        |
|            |





Cornwall's Meadow



| SCALE        | 1 : 1250   |
|--------------|------------|
| DATE         | 18/09/2024 |
| DRAWING No.  | 015        |
| DRAWN BY     | IT         |
| REVISION No. | 002        |
|              |            |



001

REVISION No.





Wendover Library



| 1 : 750    |
|------------|
| 19/02/2021 |
| 018        |
| вом        |
| 001        |
|            |





Market Square

Licence No. 100021529 2020



| SCALE        | 1 : 750    |
|--------------|------------|
| DATE         | 19/02/2021 |
| DRAWING No.  | 019        |
| DRAWN BY     | ВОМ        |
| REVISION No. | 001        |
|              |            |





Greyhound Lane



| 1 : 750    |
|------------|
| 19/02/2021 |
| 020        |
| ВОМ        |
| 001        |
|            |





Easton Street



| SCALE        | 1 : 1000   |
|--------------|------------|
| DATE         | 19/02/2021 |
| DRAWING No.  | 021        |
| DRAWN BY     | IWT        |
| REVISION No. | 001        |





© Crown copyright. All rights reserved Buckinghamshire Council Licence No. 1