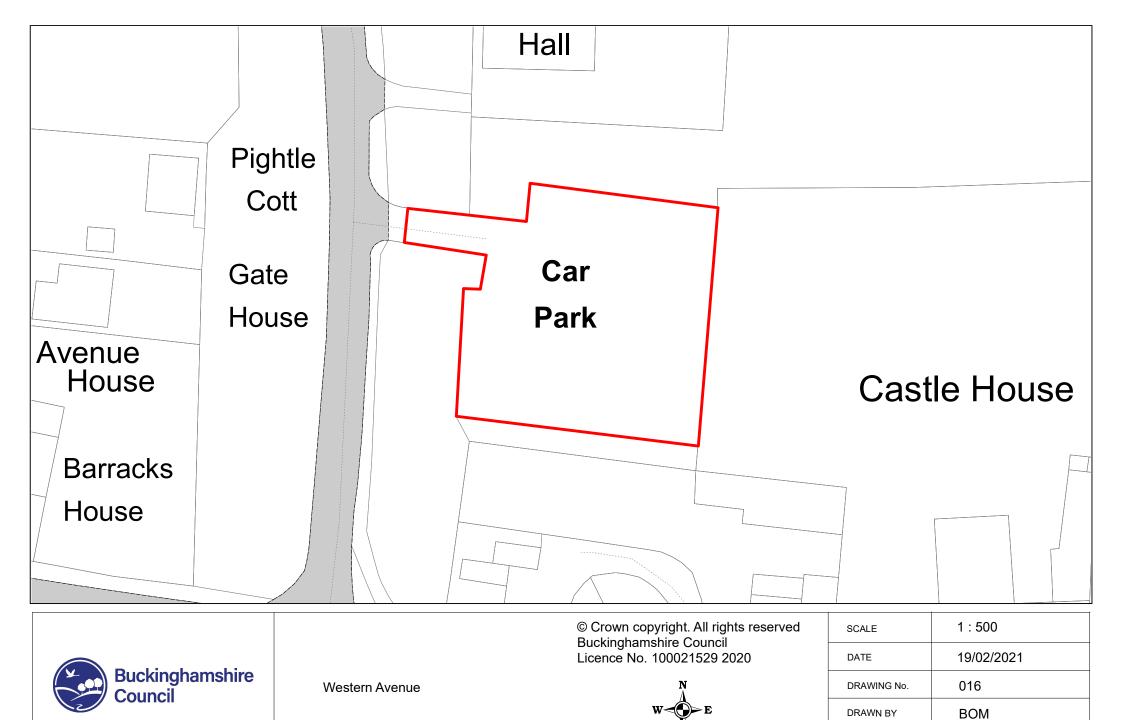

9/02/2021 |
| DRAWING No.  | 011        |
| DRAWN BY     | вом        |
| REVISION No. | 001        |





Anchor Lane



| SCALE        | 1 : 500    |
|--------------|------------|
| DATE         | 19/02/2021 |
| DRAWING No.  | 012        |
| DRAWN BY     | вом        |
| REVISION No. | 001        |





Aqua Vale



| 1 : 1000   |
|------------|
| 19/02/2021 |
| 013        |
| ВОМ        |
| 001        |
|            |





Swan Pool Leisure Centre



| 1 : 1000   |
|------------|
| 19/02/2021 |
| 014        |
| вом        |
| 001        |
|            |





Cornwall's Meadow



| SCALE        | 1 : 1250   |
|--------------|------------|
| DATE         | 18/09/2024 |
| DRAWING No.  | 015        |
| DRAWN BY     | IT         |
| REVISION No. | 002        |
|              |            |



001

REVISION No.





Wendover Library



| 1 : 750    |
|------------|
| 19/02/2021 |
| 018        |
| вом        |
| 001        |
|            |





Market Square

Licence No. 100021529 2020



| SCALE        | 1 : 750    |
|--------------|------------|
| DATE         | 19/02/2021 |
| DRAWING No.  | 019        |
| DRAWN BY     | ВОМ        |
| REVISION No. | 001        |
|              |            |





Greyhound Lane



| 1 : 750    |
|------------|
| 19/02/2021 |
| 020        |
| ВОМ        |
| 001        |
|            |





Easton Street



| SCALE        | 1 : 1000   |
|--------------|------------|
| DATE         | 19/02/2021 |
| DRAWING No.  | 021        |
| DRAWN BY     | IWT        |
| REVISION No. | 001        |





© Crown copyright. All rights reserved Buckinghamshire