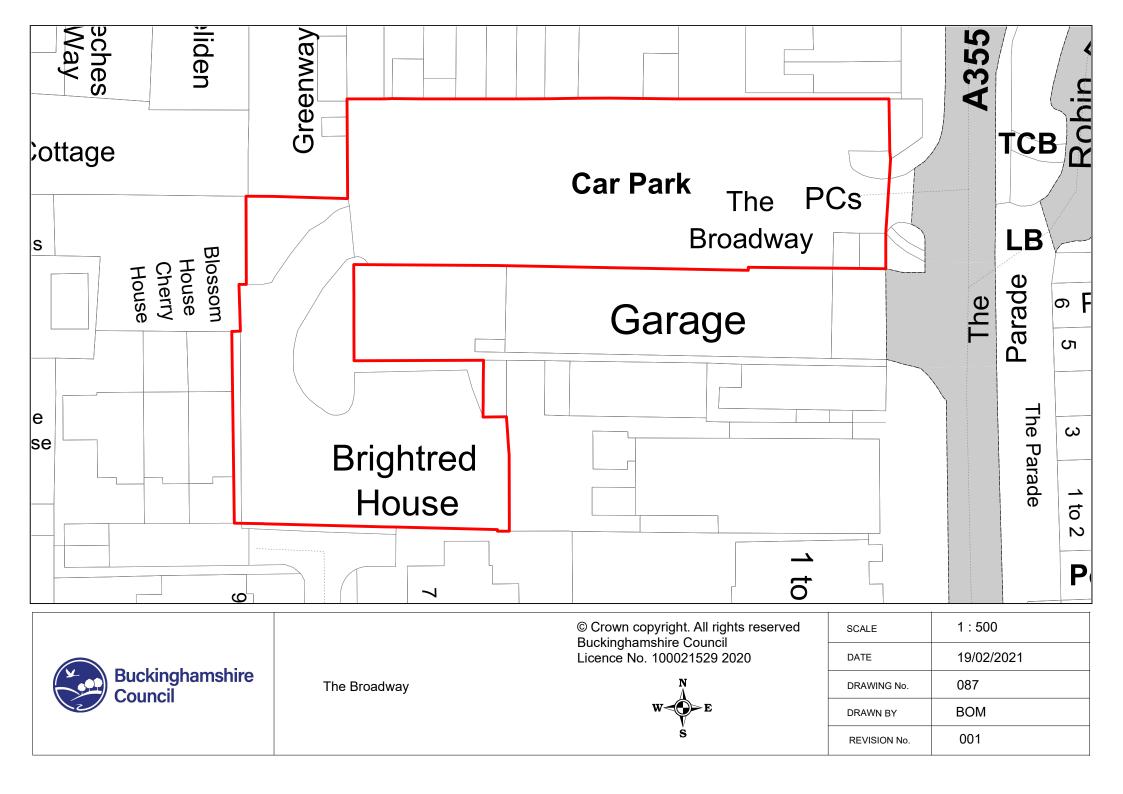

copyright. All rights reserved Buckinghamshire Council Licence No. 100021529 2020

Warwick Road



| SCALE        | 1 : 500    |
|--------------|------------|
| DATE         | 19/02/2021 |
| DRAWING No.  | 083        |
| DRAWN BY     | вом        |
| REVISION No. | 001        |
|              |            |





Jennery Lane



| SCALE        | 1 : 500    |
|--------------|------------|
| DATE         | 19/02/2021 |
| DRAWING No.  | 084        |
| DRAWN BY     | ВОМ        |
| REVISION No. | 001        |
|              |            |





**Neville Court** 



| 1 : 1250   |
|------------|
| 19/02/2021 |
| 085        |
| ВОМ        |
| 001        |
|            |





Summers Road



| 1 : 750    |
|------------|
| 19/02/2021 |
| 086        |
| ВОМ        |
| 001        |
|            |







Bulstrode Way



| SCALE        | 1 : 500    |
|--------------|------------|
| DATE         | 19/02/2021 |
| DRAWING No.  | 088        |
| DRAWN BY     | ВОМ        |
| REVISION No. | 001        |
|              |            |





Packhorse Road



| SCALE        | 1 : 750    |
|--------------|------------|
| DATE         | 19/02/2021 |
| DRAWING No.  | 089        |
| DRAWN BY     | ВОМ        |
| REVISION No. | 001        |





Station Road



| SCALE        | 1 : 750    |
|--------------|------------|
| DATE         | 19/02/2021 |
| DRAWING No.  | 090        |
| DRAWN BY     | вом        |
| REVISION No. | 001        |
|              |            |





**Bolds Court** 



| SCALE        | 1 : 500    |
|--------------|------------|
| DATE         | 19/02/2021 |
| DRAWING No.  | 0