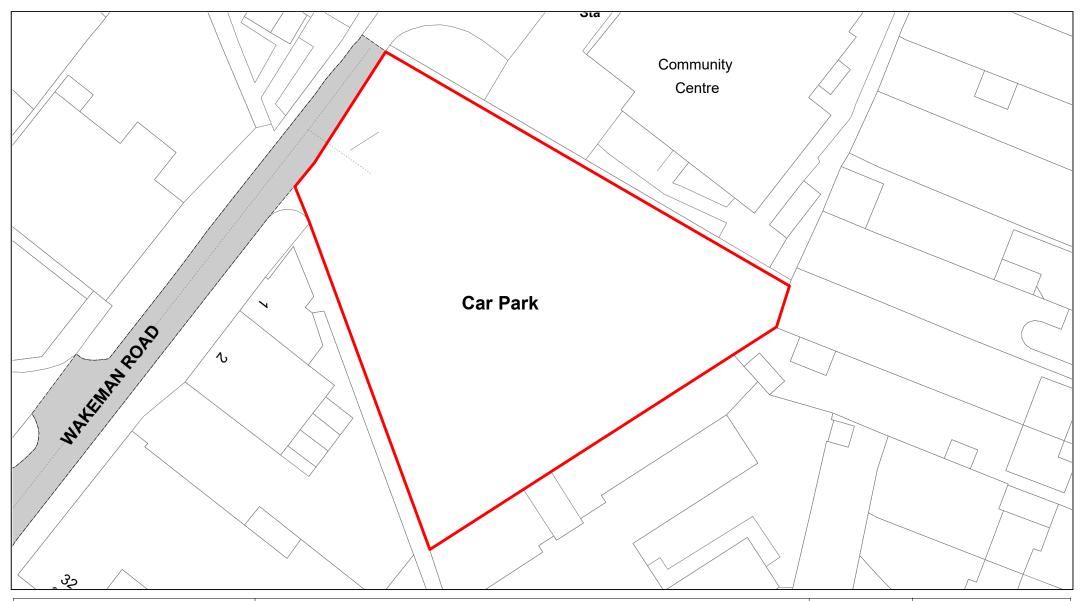

| (1)         | (2)                                                | (3)                                               | (4)                                                                                         | (5)                                                  | (6)                                           | (7)                                                                                                          |
|-------------|----------------------------------------------------|---------------------------------------------------|---------------------------------------------------------------------------------------------|------------------------------------------------------|-----------------------------------------------|--------------------------------------------------------------------------------------------------------------|
| Map<br>Ref. | Name of Parking<br>Place                           | Classes of<br>Vehicles<br>Permitted –<br>Note (2) | Days and Hours of Operation, Charged Days &<br>Hours and Scale of Daily Charges – Note (4)  | Maximum period<br>for which<br>vehicles may wait     | Scale of other charges<br>in force – Note (4) | Other classes of vehicle parking permitted, conditions and scale of charges – Note (2), (3), (4) & (5)       |
| 41.         | Horns Lane, Princes<br>Risborough                  | Class 9                                           | Open 24 hours.  Chargeable between 07:00 and 19:00 hours  Monday to Saturday  Up to 30 mins | Maximum stay 6<br>hours, no return<br>within 3 hours | None                                          | Class 3 - FOC, displaying a valid Disabled Persons Badge and parking disc or clock (set to time of arrival). |
| 42.         | Wakeman Road,<br>Bourne End                        | Class 9                                           | Open 24 hours  Chargeable between 07:00 and 19:00 hours  Monday to Saturday  Up to 30 mins  | Maximum stay 72 hours.  No Return within 11 hours    | Type 1, 2, 3, 4 & 5 Permits – <b>Note (7)</b> | Class 3 - FOC, displaying a valid Disabled Persons Badge.                                                    |
| 43.         | Holmers Farm<br>Recreation Ground,<br>High Wycombe | Class 9                                           | Open 24 hours.  All day - FOC                                                               | Maximum stay 24 hours.  No Return 12 hours.          | None                                          | None                                                                                                         |