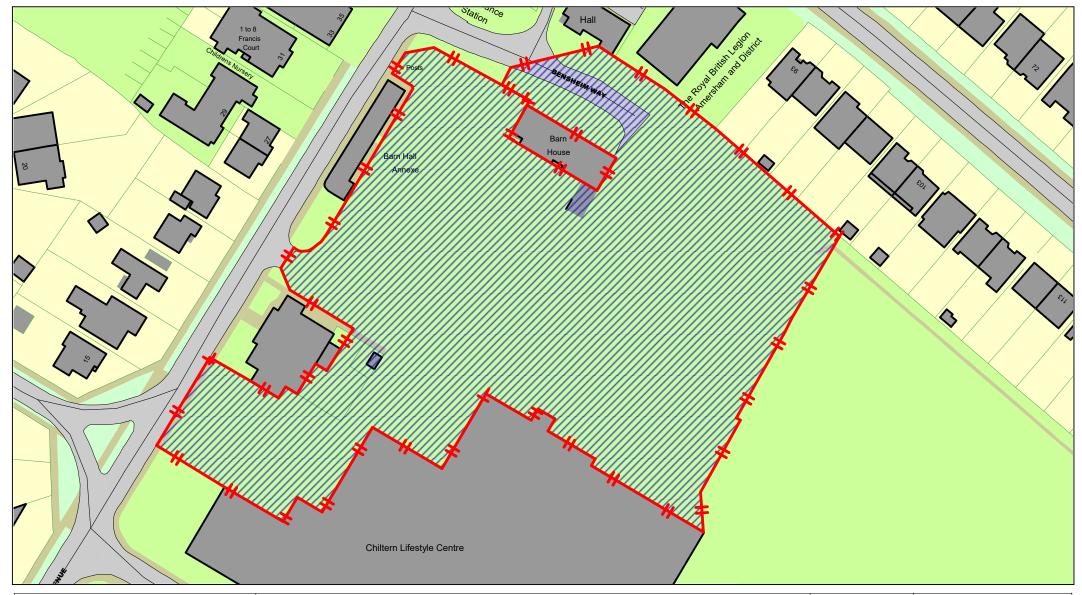

--|
| DATE         | 19/02/2021 |
| DRAWING No.  | 060        |
| DRAWN BY     | ВОМ        |
| REVISION No. | 001        |





Handy Cross Hub Access Roads



| SCALE        | 1 : 1750   |
|--------------|------------|
| DATE         | 18/09/2024 |
| DRAWING No.  | 061        |
| DRAWN BY     | IT         |
| REVISION No. | 002        |
|              |            |





Handy Cross Hub Park and Ride



| SCALE        | 1 : 1000   |
|--------------|------------|
| DATE         | 19/02/2021 |
| DRAWING No.  | 062        |
| DRAWN BY     | ВОМ        |
| REVISION No. | 001        |





Amersham Multi-Storey



| SCALE        | 1 : 1000   |
|--------------|------------|
| DATE         | 19/02/2021 |
| DRAWING No.  | 063        |
| DRAWN BY     | вом        |
| REVISION No. | 001        |





Chiltern Avenue



| SCALE        | 1 : 1000   |
|--------------|------------|
| DATE         | 18/09/2024 |
| DRAWING No.  | 064        |
| DRAWN BY     | IT         |
| REVISION No. | 002        |
|              |            |





Sycamore Road



| SCALE        | 1 : 1000   |
|--------------|------------|
| DATE         | 19/02/2021 |
| DRAWING No.  | 066        |
| DRAWN BY     | ВОМ        |
| REVISION No. | 001        |





Amersham Old Town



| SCALE        | 1 : 750    |
|--------------|------------|
| DATE         | 19/02/2021 |
| DRAWING No.  | 067        |
| DRAWN BY     | ВОМ        |
| REVISION No. | 001        |





Council Offices Chiltern Avenue



| 1 : 750    |
|------------|
| 19/02/2021 |
| 068        |
| ВОМ        |
| 001        |
|            |





Blizzards