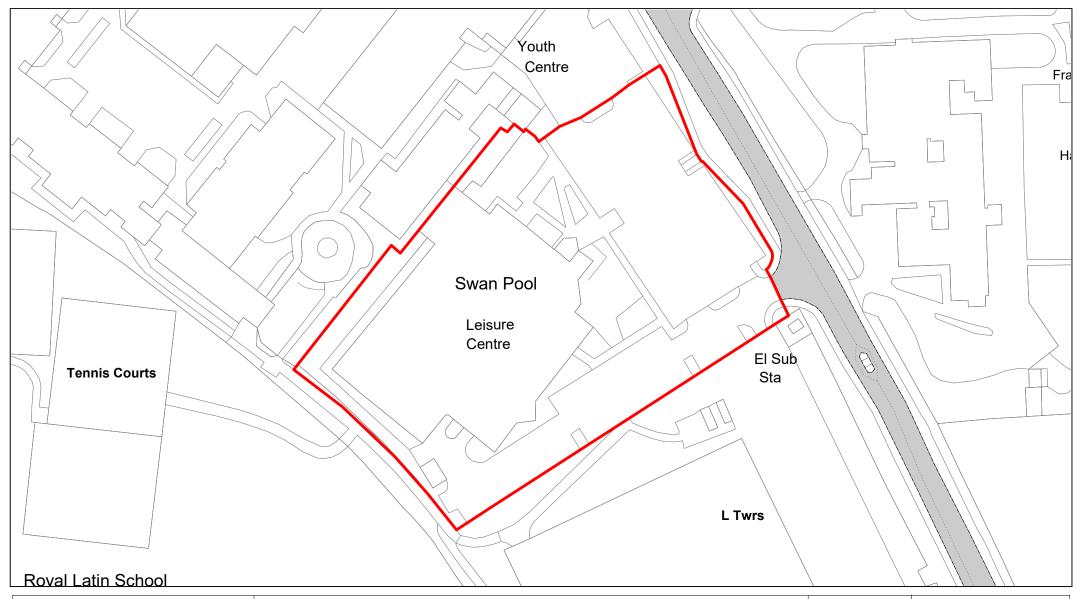

| (1)         | (2)                                     | (3)                                               | (4)                                                                                                                                                                                                                 | (5)                                              | (6)                                           | (7)                                                                                                                                                                                                                                                                               |
|-------------|-----------------------------------------|---------------------------------------------------|---------------------------------------------------------------------------------------------------------------------------------------------------------------------------------------------------------------------|--------------------------------------------------|-----------------------------------------------|-----------------------------------------------------------------------------------------------------------------------------------------------------------------------------------------------------------------------------------------------------------------------------------|
| Map<br>Ref. | Name of Parking<br>Place                | Classes of<br>Vehicles<br>Permitted –<br>Note (2) | Days and Hours of Operation, Charged Days &<br>Hours and Scale of Daily Charges – Note (4)                                                                                                                          | Maximum period<br>for which<br>vehicles may wait | Scale of other charges<br>in force – Note (4) | Other classes of vehicle parking permitted, conditions and scale of charges – Note (2), (3), (4) & (5)                                                                                                                                                                            |
| 14.         | Swan Pool Leisure<br>Centre, Buckingham | Class 6, 7 &<br>8.                                | Open 24 hours.  Chargeable between 07:00 and 19:00 hours  Monday to Saturday  Up to 2 hours - £1.20  Up to 4 hours - £3.20  Over 4 hours - £6.20  Sundays and Bank Holidays  All day - £1.70                        | No limit                                         | None                                          | Class 3 FOC displaying a valid Disabled Person's Badge.  Class 6 – FOC use of Coach Bays –  Maximum time limit 1 hour per visit                                                                                                                                                   |
| 15.         | Cornwall's<br>Meadow,<br>Buckingham     | Class 9                                           | Open 24 hours.  Chargeable between 07:00 and 19:00 hours  Monday to Saturday  Up to 3 hours - £0.70  Up to 4 hours - £1.20  Up to 5 hours - £1.70  Over 5 hours - £2.70  Sundays and Bank Holidays  All day - £1.70 | No limit                                         | None                                          | Class 3 FOC displaying a valid Disabled Person's Badge.  Market Trader bays are operational on Tuesdays and Saturdays as signed.  A valid Market Trader permit and a displaying a valid pay and display ticket or a live session via the pay by phone provider, for over 5 hours. |
| 16.         | Western Avenue,<br>Buckingham           | Class 9                                           | Open 24 hours.  Chargeable between 07:00 and 19:00 hours  Monday to Saturday  Up to 3 hours - £0.70  Up to 4 hours - £1.20  Up to 5 hours - £1.70  Over 5 hours - £2.70  Sundays and Bank Holidays  All day - £1.70 | No limit                                         | None                                          | None                                                                                                                                                                                                                                                                              |