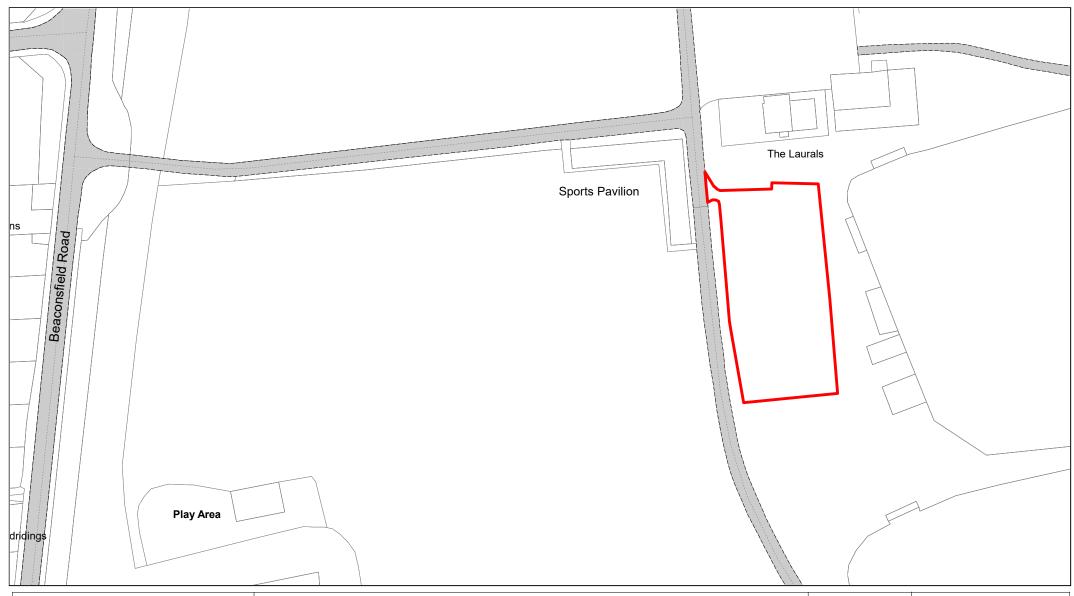

------|
| DATE         | 19/02/2021 |
| DRAWING No.  | 089        |
| DRAWN BY     | ВОМ        |
| REVISION No. | 001        |





Station Road



| SCALE        | 1 : 750    |
|--------------|------------|
| DATE         | 19/02/2021 |
| DRAWING No.  | 090        |
| DRAWN BY     | вом        |
| REVISION No. | 001        |
|              |            |





**Bolds Court** 



| SCALE        | 1 : 500    |
|--------------|------------|
| DATE         | 19/02/2021 |
| DRAWING No.  | 091        |
| DRAWN BY     | ВОМ        |
| REVISION No. | 001        |





Bells Hill Green



| SCALE        | 1 : 500    |
|--------------|------------|
| DATE         | 19/02/2021 |
| DRAWING No.  | 092        |
| DRAWN BY     | ВОМ        |
| REVISION No. | 001        |
|              |            |





Farnham Park Playing Fields



| SCALE        | 1 : 1250   |
|--------------|------------|
| DATE         | 19/02/2021 |
| DRAWING No.  | 093        |
| DRAWN BY     | ВОМ        |
| REVISION No. | 001        |





South Buckinghamshire Golf Course



| SCALE        | 1 : 1250   |
|--------------|------------|
| DATE         | 19/02/2021 |
| DRAWING No.  | 094        |
| DRAWN BY     | ВОМ        |
| REVISION No. | 001        |
|              |            |





© Crown copyright. All rights reserved Buckinghamshire Council Licence No. 100021529 2020

New South Buckinghamshire Country Park



| SCALE        | 1 : 1000   |
|--------------|------------|
| DATE         | 19/02/2021 |
| DRAWING No.  | 095        |
| DRAWN BY     | ВОМ        |
| REVISION No. | 001        |
|