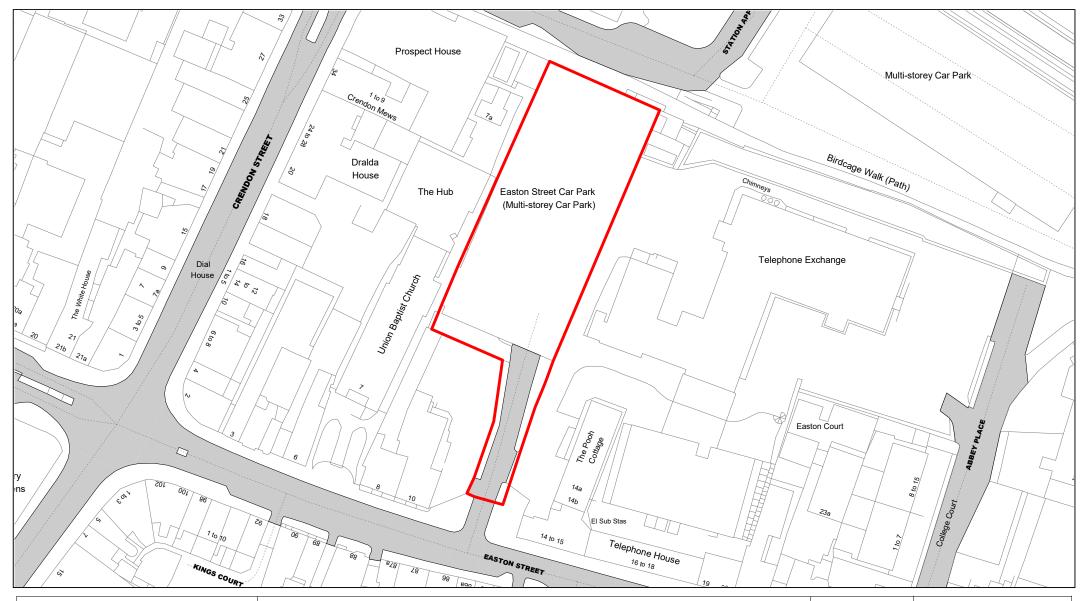

|             | 1                                             | 1                                                 |                                                                                                                                                                                                                                                                                                                          |                                                                                                                                               | 1                                                       |                                                                                                        |
|-------------|-----------------------------------------------|---------------------------------------------------|--------------------------------------------------------------------------------------------------------------------------------------------------------------------------------------------------------------------------------------------------------------------------------------------------------------------------|-----------------------------------------------------------------------------------------------------------------------------------------------|---------------------------------------------------------|--------------------------------------------------------------------------------------------------------|
| (1)         | (2)                                           | (3)                                               | (4)                                                                                                                                                                                                                                                                                                                      | (5)                                                                                                                                           | (6)                                                     | (7)                                                                                                    |
|             |                                               |                                                   |                                                                                                                                                                                                                                                                                                                          |                                                                                                                                               |                                                         |                                                                                                        |
| Map<br>Ref. | Name of Parking<br>Place                      | Classes of<br>Vehicles<br>Permitted –<br>Note (2) | Days and Hours of Operation, Charged Days &<br>Hours and Scale of Daily Charges – Note (4)                                                                                                                                                                                                                               | Maximum period<br>for which<br>vehicles may wait                                                                                              | Scale of other charges<br>in force – Note (4)           | Other classes of vehicle parking permitted, conditions and scale of charges – Note (2), (3), (4) & (5) |
|             | Greyhound Lane,<br>Winslow<br>continued       |                                                   | Over 5 hours         -         £2.70           Sundays         All day         -         £1.70                                                                                                                                                                                                                           |                                                                                                                                               |                                                         |                                                                                                        |
| 21.         | Easton Street<br>Multi-Story,<br>High Wycombe | Class 9                                           | Open 06:00 to 22:00.  Charging period between 07:00 and 20:00 hours  Monday – Saturday including Bank Holidays  Up to 1 hour - £1.20  Up to 2 hours - £2.20  Up to 3 hours - £2.70  Up to 4 hours - £3.20  Up to 5 hours - £3.70  Up to 6 hours - £4.20  Over 6 hours - £9.20  Sundays  All day - £1.20                  | Maximum stay 72 hours.  No Return within 11 hours                                                                                             | Type 1 Permits – Note (7)  Late release - See Note (11) | Class 3 FOC displaying a valid Disabled Person's Badge.                                                |
| 22.         | Swan Multi-<br>Story,High<br>Wycombe          | Class 9                                           | Open 24 hours.  Charging period between 07:00 and 20:00 hours  Monday – Saturday  Up to 30 mins - £0.70  Up to 1 hour - £1.20  Up to 2 hours - £2.20  Up to 3 hours - £2.70  Up to 4 hours - £3.20  Up to 6 hours - £4.20  Over 6 hours - £10.20  Sundays and Bank Holidays  Up to 30 mins - £0.70  Over 30 mins - £1.20 | Maximum stay 72 hours.  No Return within 11 hours  Marked 30 minute bays – Maximum stay 30 minutes all days. No return within 3 hours alldays | Type 1 Permits – Note (5)                               | Class 3 - FOC, displaying a valid Disabled Persons Badge.                                              |