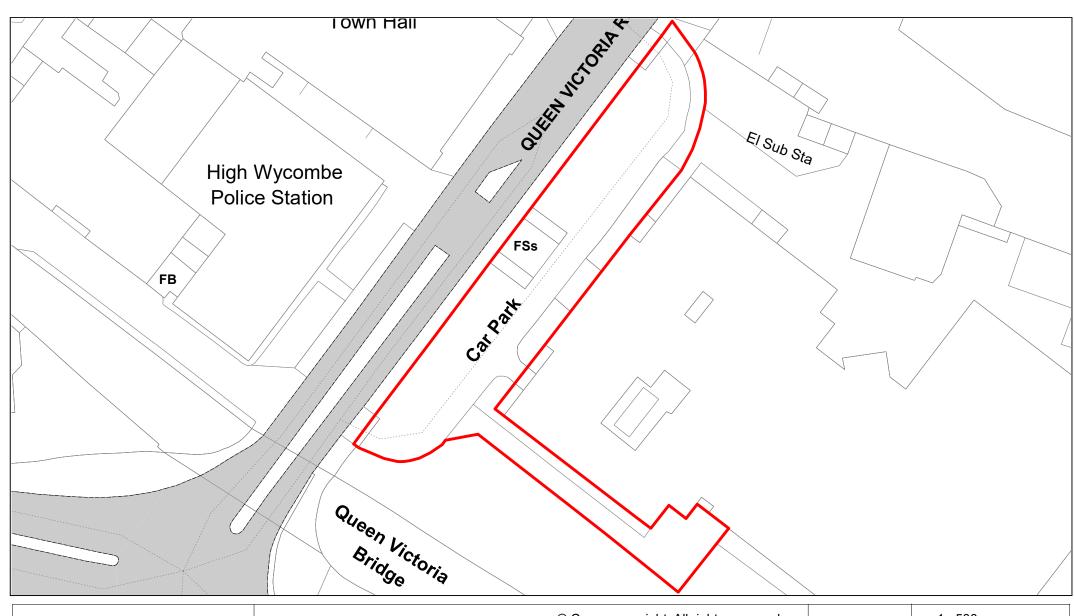

|             |                                         |                                                   |                                                                                                                                                                                                                                                                | LDOLL I                                           |                                               |                                                                                                        |
|-------------|-----------------------------------------|---------------------------------------------------|----------------------------------------------------------------------------------------------------------------------------------------------------------------------------------------------------------------------------------------------------------------|---------------------------------------------------|-----------------------------------------------|--------------------------------------------------------------------------------------------------------|
| (1)         | (2)                                     | (3)                                               | (4)                                                                                                                                                                                                                                                            | (5)                                               | (6)                                           | (7)                                                                                                    |
| Map<br>Ref. | Name of Parking<br>Place                | Classes of<br>Vehicles<br>Permitted –<br>Note (2) | Days and Hours of Operation, Charged Days &<br>Hours and Scale of Daily Charges – Note (4)                                                                                                                                                                     | Maximum period<br>for which<br>vehicles may wait  | Scale of other charges<br>in force – Note (4) | Other classes of vehicle parking permitted, conditions and scale of charges – Note (2), (3), (4) & (5) |
|             | Buryfield, Great<br>Missenden continued | Class 6                                           | Continued  Sundays & Bank Holidays  All day - £1.20                                                                                                                                                                                                            | Maximum stay 30                                   |                                               | Class 6 vehicles permitted within a bay                                                                |
|             |                                         |                                                   |                                                                                                                                                                                                                                                                | minutes,  No return within 1  Hour                |                                               | allocated for Class 6 vehicles - No charge                                                             |
| 79.         | Link Road, Great<br>Missenden           | Class 1, 2, 3,<br>4, 7 & 8                        | Open 24 hours.  Chargeable between 07:00 and 19:00 hours  Monday to Saturday  Up to 1 hour - £0.90  Up to 2 hours - £1.60  Up to 3 hours - £2.20  Up to 4 hours - £2.70  Up to 9 hours - £3.80  Over 9 hours - £7.20  Sundays & Bank Holidays  All day - £1.20 | No Limit                                          | Season Ticket Charges – See <b>Note (9)</b>   | Class 3 FOC displaying a valid Disabled.                                                               |
|             |                                         | Class 6                                           |                                                                                                                                                                                                                                                                | Maximum stay 30 minutes,  No return within 1 Hour |                                               | Class 6 vehicles permitted within a bay allocated for Class 6 vehicles - No charge                     |