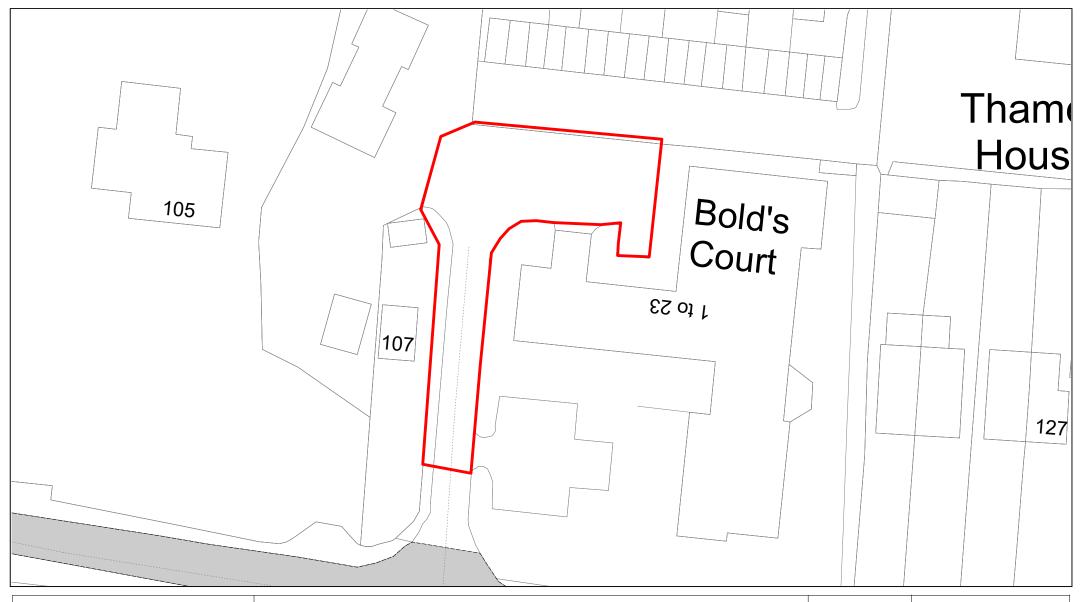

|





Summers Road



| 1 : 750    |
|------------|
| 19/02/2021 |
| 086        |
| ВОМ        |
| 001        |
|            |







Bulstrode Way



| SCALE        | 1 : 500    |
|--------------|------------|
| DATE         | 19/02/2021 |
| DRAWING No.  | 088        |
| DRAWN BY     | ВОМ        |
| REVISION No. | 001        |
|              |            |





Packhorse Road



| SCALE        | 1 : 750    |
|--------------|------------|
| DATE         | 19/02/2021 |
| DRAWING No.  | 089        |
| DRAWN BY     | ВОМ        |
| REVISION No. | 001        |





Station Road



| SCALE        | 1 : 750    |
|--------------|------------|
| DATE         | 19/02/2021 |
| DRAWING No.  | 090        |
| DRAWN BY     | вом        |
| REVISION No. | 001        |
|              |            |





**Bolds Court** 



| SCALE        | 1 : 500    |
|--------------|------------|
| DATE         | 19/02/2021 |
| DRAWING No.  | 091        |
| DRAWN BY     | ВОМ        |
| REVISION No. | 001        |





Bells Hill Green



| SCALE        | 1 : 500    |
|--------------|------------|
| DATE         | 19/02/2021 |
| DRAWING No.  | 092        |
| DRAWN BY     | ВОМ        |
| REVISION No. | 001        |
|              |            |





Farnham Park Playing Fields



| SCALE        | 1 : 1250   |
|--------------|------------|
| DATE         | 19/02/2021 |
| DRAWING No.  | 093        |
| DRAWN BY     | ВОМ        |
| REVISION No. | 001        |





South Buckinghamshire Golf Course



| SCALE        | 1 : 1250   |
|--------------|------------|
| DATE         | 19/02/2021 |
| DRAWING No.