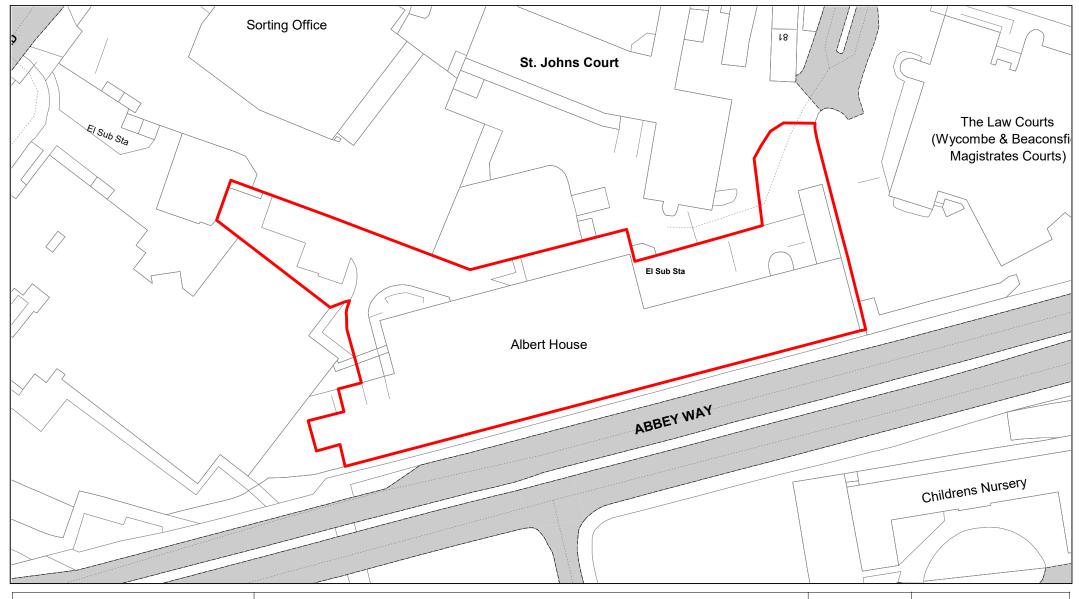

-------|
| DATE         | 19/02/2021 |
| DRAWING No.  | 028        |
| DRAWN BY     | ВОМ        |
| REVISION No. | 001        |
|              |            |





George Street



| SCALE        | 1 : 500    |
|--------------|------------|
| DATE         | 19/02/2021 |
| DRAWING No.  | 029        |
| DRAWN BY     | ВОМ        |
| REVISION No. | 001        |





Kingsmead



| SCALE        | 1 : 500    |
|--------------|------------|
| DATE         | 19/02/2021 |
| DRAWING No.  | 030        |
| DRAWN BY     | ВОМ        |
| REVISION No. | 001        |





Council Offices Front



| SCALE        | 1 : 500    |
|--------------|------------|
| DATE         | 19/02/2021 |
| DRAWING No.  | 031        |
| DRAWN BY     | ВОМ        |
| REVISION No. | 001        |
|              |            |





Council Offices Rear



| SCALE        | 1 : 750    |
|--------------|------------|
| DATE         | 19/02/2021 |
| DRAWING No.  | 032        |
| DRAWN BY     | ВОМ        |
| REVISION No. | 001        |





Central



| SCALE        | 1 : 1000   |
|--------------|------------|
| DATE         | 19/02/2021 |
| DRAWING No.  | 033        |
| DRAWN BY     | вом        |
| REVISION No. | 001        |





Riley Road



| SCALE        | 1 : 500    |
|--------------|------------|
| DATE         | 19/02/2021 |
| DRAWING No.  | 034        |
| DRAWN BY     | ВОМ        |
| REVISION No. | 001        |





Liston Road



| 1 : 750    |
|------------|
| 19/02/2021 |
| 035        |
| ВОМ        |
| 001        |
|            |





Dean Street



| SCALE        | 1 : 750    |
|--------------|------