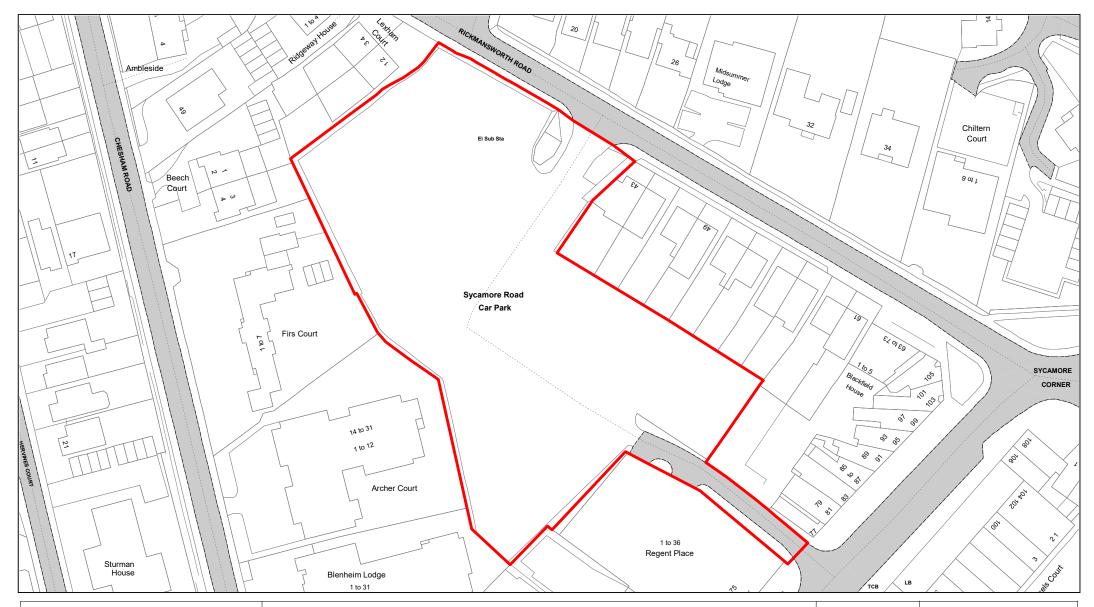

| 18/09/2024 |
| DRAWING No.  | 061        |
| DRAWN BY     | IT         |
| REVISION No. | 002        |
|              |            |





Handy Cross Hub Park and Ride



| SCALE        | 1 : 1000   |
|--------------|------------|
| DATE         | 19/02/2021 |
| DRAWING No.  | 062        |
| DRAWN BY     | ВОМ        |
| REVISION No. | 001        |





Amersham Multi-Storey



| SCALE        | 1 : 1000   |
|--------------|------------|
| DATE         | 19/02/2021 |
| DRAWING No.  | 063        |
| DRAWN BY     | вом        |
| REVISION No. | 001        |





Chiltern Avenue



| SCALE        | 1 : 1000   |
|--------------|------------|
| DATE         | 18/09/2024 |
| DRAWING No.  | 064        |
| DRAWN BY     | IT         |
| REVISION No. | 002        |
|              |            |





Sycamore Road



| SCALE        | 1 : 1000   |
|--------------|------------|
| DATE         | 19/02/2021 |
| DRAWING No.  | 066        |
| DRAWN BY     | ВОМ        |
| REVISION No. | 001        |





Amersham Old Town



| SCALE        | 1 : 750    |
|--------------|------------|
| DATE         | 19/02/2021 |
| DRAWING No.  | 067        |
| DRAWN BY     | ВОМ        |
| REVISION No. | 001        |





Council Offices Chiltern Avenue



| 1 : 750    |
|------------|
| 19/02/2021 |
| 068        |
| ВОМ        |
| 001        |
|            |





Blizzards Yard



| SCALE        | 1 : 1000   |
|--------------|------------|
| DATE         | 19/02/2021 |
| DRAWING No.  | 069        |
| DRAWN BY     | ВОМ        |
| REVISION No. | 001        |





Snells Wood



| SCALE        | 1 : 1750