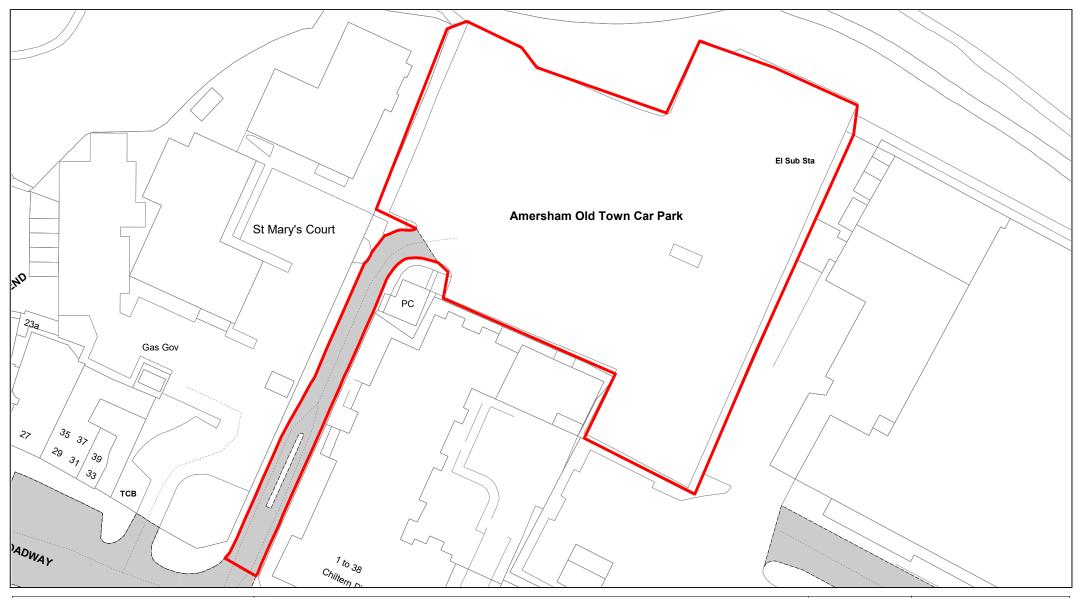

|
|--------------|------------|
| DATE         | 19/02/2021 |
| DRAWING No.  | 062        |
| DRAWN BY     | ВОМ        |
| REVISION No. | 001        |





Amersham Multi-Storey



| SCALE        | 1 : 1000   |
|--------------|------------|
| DATE         | 19/02/2021 |
| DRAWING No.  | 063        |
| DRAWN BY     | вом        |
| REVISION No. | 001        |





Chiltern Avenue



| SCALE        | 1 : 1000   |
|--------------|------------|
| DATE         | 18/09/2024 |
| DRAWING No.  | 064        |
| DRAWN BY     | IT         |
| REVISION No. | 002        |
|              |            |





Sycamore Road



| SCALE        | 1 : 1000   |
|--------------|------------|
| DATE         | 19/02/2021 |
| DRAWING No.  | 066        |
| DRAWN BY     | ВОМ        |
| REVISION No. | 001        |





Amersham Old Town



| SCALE        | 1 : 750    |
|--------------|------------|
| DATE         | 19/02/2021 |
| DRAWING No.  | 067        |
| DRAWN BY     | ВОМ        |
| REVISION No. | 001        |





Council Offices Chiltern Avenue



| 1 : 750    |
|------------|
| 19/02/2021 |
| 068        |
| ВОМ        |
| 001        |
|            |





Blizzards Yard



| SCALE        | 1 : 1000   |
|--------------|------------|
| DATE         | 19/02/2021 |
| DRAWING No.  | 069        |
| DRAWN BY     | ВОМ        |
| REVISION No. | 001        |





Snells Wood



| SCALE        | 1 : 1750   |
|--------------|------------|
| DATE         | 19/02/2021 |
| DRAWING No.  | 070        |
| DRAWN BY     | ВОМ        |
| REVISION No. | 001        |





Church Lane



| SCALE        | 1 : 1000