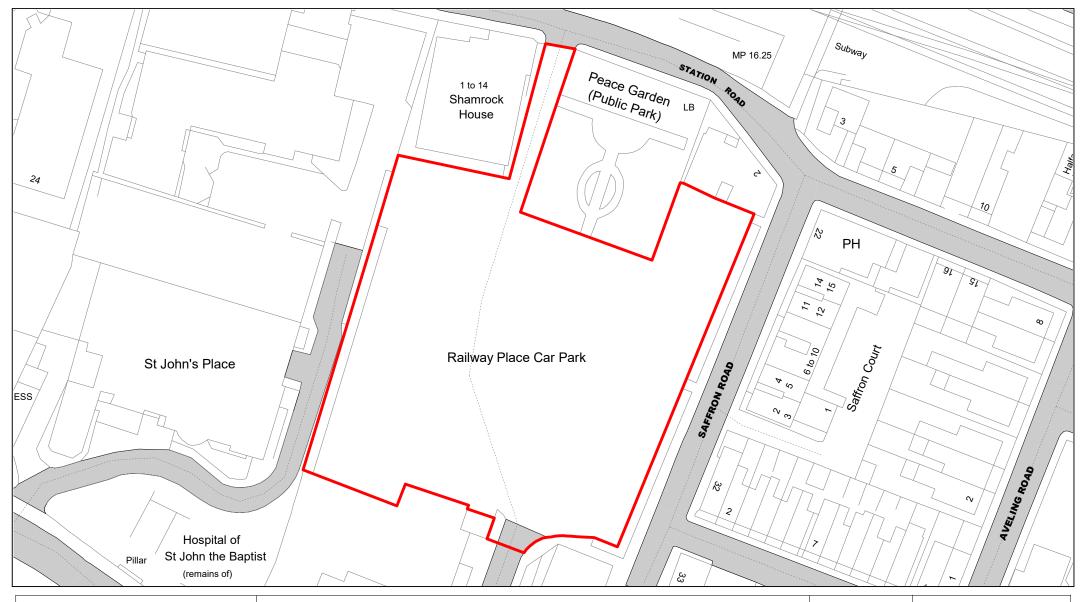

| (1)         | (2)                              | (3)                                               | (4)                                                                                                                                                                                         | (5)                                               | (6)                                           | (7)                                                                                                    |
|-------------|----------------------------------|---------------------------------------------------|---------------------------------------------------------------------------------------------------------------------------------------------------------------------------------------------|---------------------------------------------------|-----------------------------------------------|--------------------------------------------------------------------------------------------------------|
| Map<br>Ref. | Name of Parking<br>Place         | Classes of<br>Vehicles<br>Permitted –<br>Note (2) | Days and Hours of Operation, Charged Days &<br>Hours and Scale of Daily Charges – Note (4)                                                                                                  | Maximum period<br>for which<br>vehicles may wait  | Scale of other charges<br>in force – Note (4) | Other classes of vehicle parking permitted, conditions and scale of charges – Note (2), (3), (4) & (5) |
| 23.         | Railway Place, High<br>Wycombe   | Class 9                                           | Open 24 hours.  Chargeable between 07:00 and 19:00 hours  Monday – Saturday  Up to 2 hours - £2.20 Up to 6 hours - £4.20 Over 6 hours - £6.70  Sundays and Bank Holidays  All day - £1.20   | Maximum stay 72 hours.  No Return within 11 hours | Type 1 & 2 Permits –<br>Note (7)              | Class 3 - FOC, displaying a valid Disabled Persons Badge.                                              |
| 24.         | Totteridge Road,<br>High Wycombe | Class 9                                           | Open 24 hours.  Chargeable between 07:00 and 19:00 hours  Monday – Saturday  Up to 2 hours - £2.20 Up to 6 hours - £4.20 Over 6 hours - £6.70  Sundays and Bank Holidays  All day - £1.20   | Maximum stay 72 hours.  No Return within 11 hours | Type 1 & 2 Permits –<br>Note (7)              | Class 3 - FOC, displaying a valid Disabled Persons Badge.                                              |
| 25.         | Duke Street,<br>High Wycombe     | Class 9                                           | Open 24 hours.  Chargeable between 07:00 and 19:00 hours  Monday – Saturday  Up to 2 hours - £2.20  Up to 6 hours - £4.20  Over 6 hours - £6.70  Sundays and Bank Holidays  All day - £1.20 | Maximum stay 72 hours.  No Return within 11 hours | Type 1 & 2 Permits – Note (7)                 | Class 3 - FOC, displaying a valid Disabled Persons Badge.                                              |