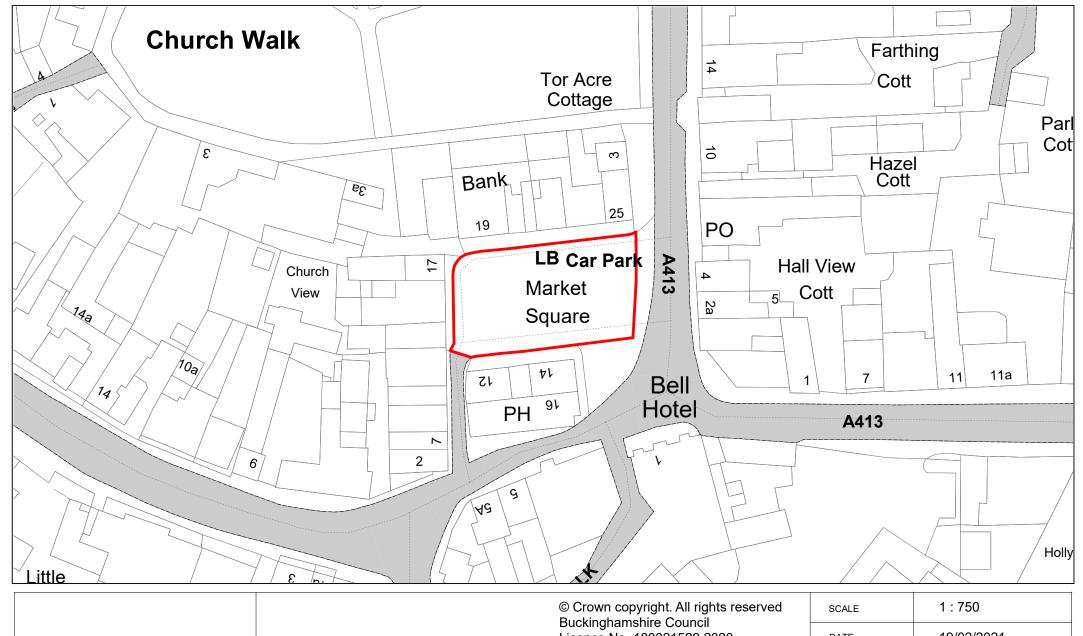

| (1)         | (2)                           | (3)                                               | (4)                                                                                                                                                                                                                                                               | (5)                                                                                                                            | (6)                                           | (7)                                                                                                                                                                                                    |
|-------------|-------------------------------|---------------------------------------------------|-------------------------------------------------------------------------------------------------------------------------------------------------------------------------------------------------------------------------------------------------------------------|--------------------------------------------------------------------------------------------------------------------------------|-----------------------------------------------|--------------------------------------------------------------------------------------------------------------------------------------------------------------------------------------------------------|
| Map<br>Ref. | Name of Parking<br>Place      | Classes of<br>Vehicles<br>Permitted –<br>Note (2) | Days and Hours of Operation, Charged Days &<br>Hours and Scale of Daily Charges – Note (4)                                                                                                                                                                        | Maximum period<br>for which<br>vehicles may wait                                                                               | Scale of other charges<br>in force – Note (4) | Other classes of vehicle parking permitted, conditions and scale of charges – Note (2), (3), (4) & (5)                                                                                                 |
| 18.         | Wendover Library,<br>Wendover | Class 9                                           | Open 24 hours.  Chargeable between 07:00 and 19:00 hours  Monday – Saturday  Up to 1 hour - £0.50  Up to 2 hours - £0.70  Up to 3 hours - £0.90  Up to 4 hours - £1.20  Up to 5 hours - £1.70  Up to 11 hours - £4.20  Sundays and Bank Holidays  All day - £1.70 | No limit                                                                                                                       | None                                          | Class 3 FOC displaying a valid Disabled Person's Badge.                                                                                                                                                |
| 19.         | Market Square,<br>Winslow     | Class 9                                           | Open 24 hours.  Chargeable between 07:00 and 19:00 hours  Monday to Tuesday and Thursday to Saturday  Up to 1 hour - £0.50  Up to 2 hours - £0.70  Sundays and Bank Holidays  All day - £1.70                                                                     | Maximum stay 2 hours, no return within4 Hours.  No vehicles permitted 23:59 Tuesday to 19:00 Wednesday, except Permit Holders. | None                                          | Class 3 FOC displaying a valid Disabled Person's Badge and in designated bays only.  Permit holders - Subject to obtaining and displaying a P&D ticket or a live session via the pay by phone provider |
| 20.         | Greyhound Lane,<br>Winslow    | Class 9                                           | Open 24 hours.  Chargeable between 07:00 and 19:00 hours  Monday – Saturday including Bank Holidays  Up to 1 hour - £0.50  Up to 2 hours - £0.70  Up to 3 hours - £0.90  Up to 4 hours - £1.20  Up to 5 hours - £1.70                                             | No limit                                                                                                                       | None                                          | None                                                                                                                                                                                                   |