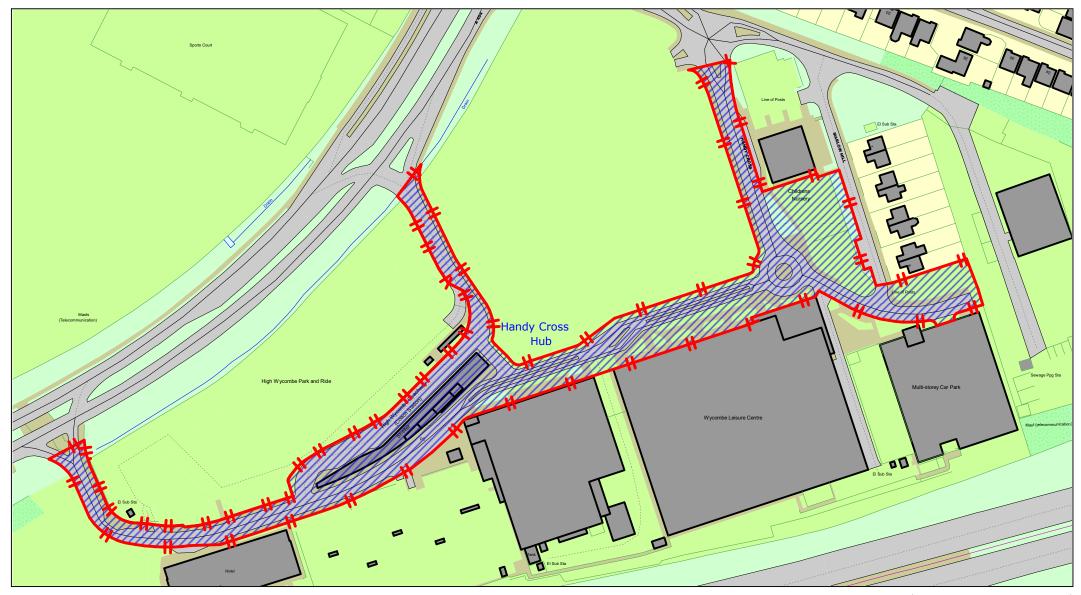

DATE         | 19/02/2021 |
| DRAWING No.  | 057        |
| DRAWN BY     | ВОМ        |
| REVISION No. | 001        |





Town Hall



| SCALE        | 1 : 500    |
|--------------|------------|
| DATE         | 19/02/2021 |
| DRAWING No.  | 058        |
| DRAWN BY     | ВОМ        |
| REVISION No. | 001        |
|              |            |





The Rye (Abbey Way)



| SCALE        | 1 : 750    |
|--------------|------------|
| DATE         | 19/02/2021 |
| DRAWING No.  | 059        |
| DRAWN BY     | вом        |
| REVISION No. | 001        |
|              |            |





The Rye (Bassetbury Lane)



| SCALE        | 1 : 1250   |
|--------------|------------|
| DATE         | 19/02/2021 |
| DRAWING No.  | 060        |
| DRAWN BY     | ВОМ        |
| REVISION No. | 001        |





Handy Cross Hub Access Roads



| SCALE        | 1 : 1750   |
|--------------|------------|
| DATE         | 18/09/2024 |
| DRAWING No.  | 061        |
| DRAWN BY     | IT         |
| REVISION No. | 002        |
|              |            |





Handy Cross Hub Park and Ride



| SCALE        | 1 : 1000   |
|--------------|------------|
| DATE         | 19/02/2021 |
| DRAWING No.  | 062        |
| DRAWN BY     | ВОМ        |
| REVISION No. | 001        |





Amersham Multi-Storey



| SCALE        | 1 : 1000   |
|--------------|------------|
| DATE         | 19/02/2021 |
| DRAWING No.  | 063        |
| DRAWN BY     | вом        |
| REVISION No. | 001        |





Chiltern Avenue



| SCALE        | 1 : 1000   |
|--------------|------------|
| DATE         | 18/09/2024 |
| DRAWING No