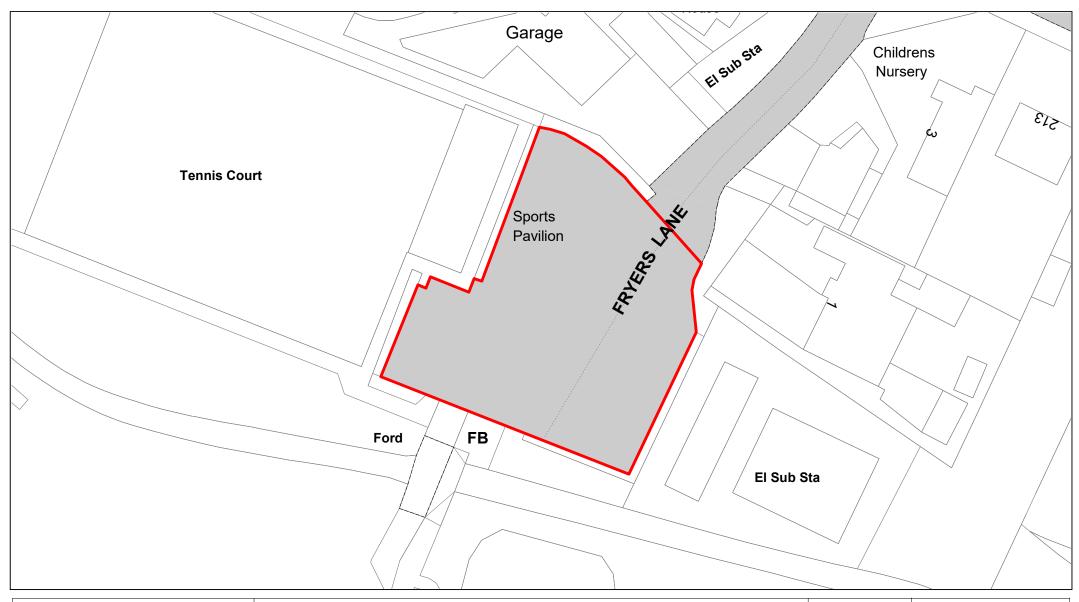

| 141         | (0)                            | (2)                                               |                                                                                                                                                                       | (-)                                                                  | 140                                                               | (=)                                                                                                                             |
|-------------|--------------------------------|---------------------------------------------------|-----------------------------------------------------------------------------------------------------------------------------------------------------------------------|----------------------------------------------------------------------|-------------------------------------------------------------------|---------------------------------------------------------------------------------------------------------------------------------|
| (1)         | (2)                            | (3)                                               | (4)                                                                                                                                                                   | (5)                                                                  | (6)                                                               | (7)                                                                                                                             |
|             |                                |                                                   |                                                                                                                                                                       |                                                                      |                                                                   |                                                                                                                                 |
| Map<br>Ref. | Name of Parking<br>Place       | Classes of<br>Vehicles<br>Permitted –<br>Note (2) | Days and Hours of Operation, Charged Days &<br>Hours and Scale of Daily Charges – Note (4)                                                                            | Maximum period<br>for which<br>vehicles may wait                     | Scale of other charges<br>in force – Note (4)                     | Other classes of vehicle parking permitted, conditions and scale of charges – Note (2), (3), (4) & (5)                          |
| 9.          | Whitehall Street,<br>Aylesbury | Class 4, 7 & 8                                    | Open 24 hours.  Chargeable between 08:00 and 21:00 hours  Monday to Saturday  Up to 5 hours - £2.70  Over 5 hours - £4.20  Sundays and Bank Holidays  All day - £1.70 | No limit                                                             | Season Ticket Charges  – See <b>Note (6)</b>                      | Class 3 FOC displaying a valid Disabled Person's Badge.                                                                         |
| 10.         | Friarscroft, Aylesbury         | Class 4, 7 & 8                                    | Open 06:30 to 20:30 hours.  Monday to Saturday Any period - £3.20  Sundays and Bank Holidays All day - £1.70                                                          | No limit – car<br>park locked<br>between 20:30<br>and 06:30<br>hours | Season Ticket Charges – See Note (6) Late release - See Note (11) | Class 3 FOC displaying a valid Disabled<br>Person's Badge.                                                                      |
| 11.         | Walton Green,<br>Aylesbury     | Class 4, 7 &<br>8.                                | Open 24 hours.  Chargeable between 08:00 and 21:00 hours  Monday to Saturday  Any period - £3.20  Sundays and Bank Holidays  All day - £1.70                          | No limit                                                             | Season Ticket Charges  – See <b>Note (6)</b>                      | Class 3 FOC displaying a valid Disabled Person's Badge.                                                                         |
| 12.         | Anchor Lane,<br>Aylesbury      | Class 3 only                                      | Open 24 hours.                                                                                                                                                        | No limit                                                             | None                                                              | Class 3 FOC displaying a valid Disabled Person's Badge.                                                                         |
| 13.         | Aqua Vale, Aylesbury           | Class 6, 7 &<br>8.                                | Open 24 hours  Chargeable 24 hours  Up to 2 hours - £2.20 Up to 4 hours - £6.20 Over 4 hours - £10.20                                                                 | No limit                                                             | None                                                              | Class 3 FOC displaying a valid Disabled Person's Badge.  Class 6 – FOC use of Coach Bays –  Maximum time limit 1 hour per visit |