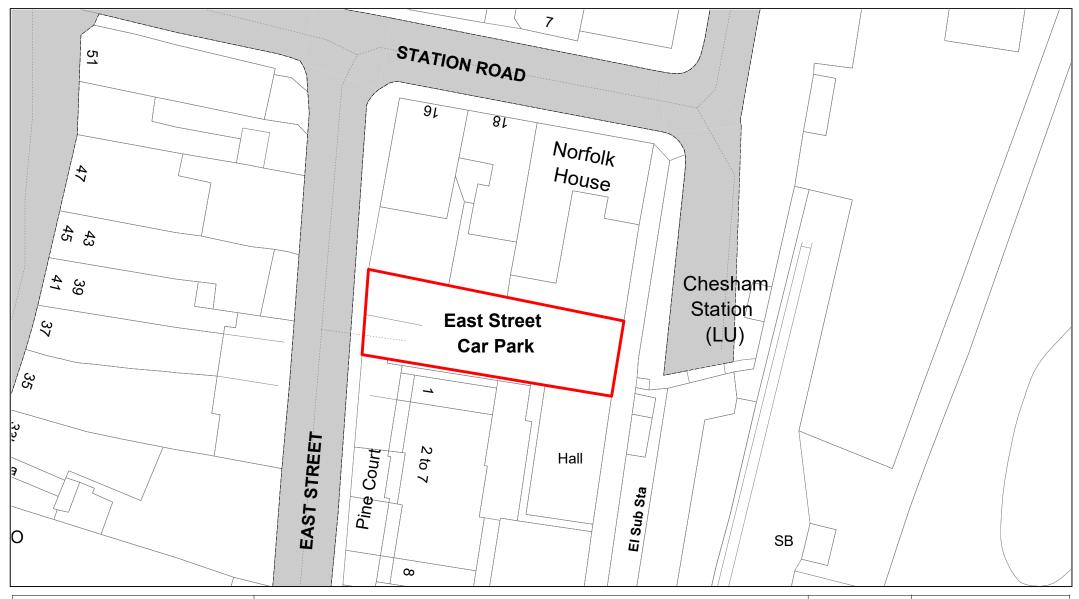

| 1 : 1000   |
|--------------|------------|
| DATE         | 19/02/2021 |
| DRAWING No.  | 071        |
| DRAWN BY     | ВОМ        |
| REVISION No. | 001        |





Albany Place



| SCALE        | 1 : 750    |
|--------------|------------|
| DATE         | 19/02/2021 |
| DRAWING No.  | 072        |
| DRAWN BY     | ВОМ        |
| REVISION No. | 001        |





Saffron Meadow



| SCALE        | 1 : 500    |
|--------------|------------|
| DATE         | 19/02/2021 |
| DRAWING No.  | 073        |
| DRAWN BY     | ВОМ        |
| REVISION No. | 001        |
|              |            |





Catlings



| SCALE        | 1 : 500    |
|--------------|------------|
| DATE         | 19/02/2021 |
| DRAWING No.  | 074        |
| DRAWN BY     | ВОМ        |
| REVISION No. | 001        |





East Street



| SCALE        | 1 : 500    |
|--------------|------------|
| DATE         | 19/02/2021 |
| DRAWING No.  | 075        |
| DRAWN BY     | ВОМ        |
| REVISION No. | 001        |
|              |            |





Star Yard



| SCALE        | 1 : 1250   |
|--------------|------------|
| DATE         | 19/02/2021 |
| DRAWING No.  | 076        |
| DRAWN BY     | ВОМ        |
| REVISION No. | 001        |





© Crown copyright. All rights reserved Buckinghamshire Council Licence No. 100021529 2020

Water Meadow



| SCALE        | 1 : 1000   |
|--------------|------------|
| DATE         | 19/02/2021 |
| DRAWING No.  | 077        |
| DRAWN BY     | ВОМ        |
| REVISION No. | 001        |
|              |            |





Buryfield



| SCALE        | 1 : 750    |
|--