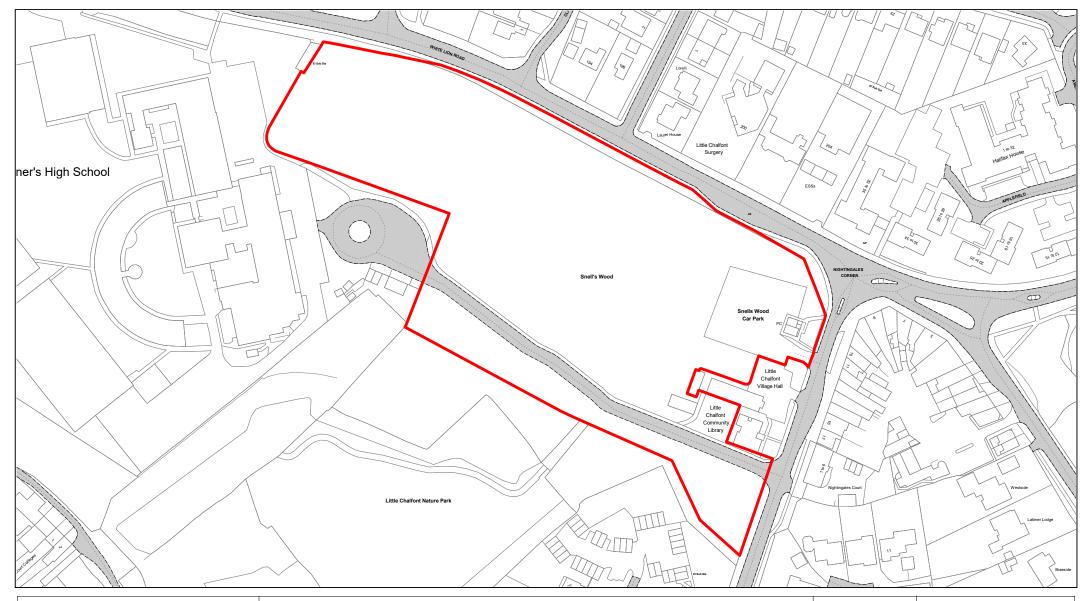

OFF-STREET PARKING PLACES ORDER 2021 SCHEDULE 1 Revision 2

| (1)         | (2)                                                 | (3)                                               | (4)                                                                                                                                                                                                                                                                                                                                        | (5)                                                  | (6)                                           | (7)                                                                                                          |
|-------------|-----------------------------------------------------|---------------------------------------------------|--------------------------------------------------------------------------------------------------------------------------------------------------------------------------------------------------------------------------------------------------------------------------------------------------------------------------------------------|------------------------------------------------------|-----------------------------------------------|--------------------------------------------------------------------------------------------------------------|
| Map<br>Ref. | Name of Parking<br>Place                            | Classes of<br>Vehicles<br>Permitted –<br>Note (2) | Days and Hours of Operation, Charged Days &<br>Hours and Scale of Daily Charges – Note (4)                                                                                                                                                                                                                                                 | Maximum period<br>for which<br>vehicles may wait     | Scale of other charges<br>in force – Note (4) | Other classes of vehicle parking permitted, conditions and scale of charges – Note (2), (3), (4) & (5)       |
|             | Council Offices, Rear,<br>High Wycombe<br>continued |                                                   | Continued           Up to 4 hours         -         £3.20           Up to 6 hours         -         £4.20           Over 6 hours         -         £6.70           Sundays & Bank Holidays           Chargeable between 07:00 and 20:00 hours           All day         -         £1.20                                                    |                                                      |                                               |                                                                                                              |
| 33.         | Central, Marlow                                     | Class 9                                           | Open 24 hours.  Chargeable between 07:00 and 19:00 hours  Monday – Saturday  Up to 30 mins - £0.70  Up to 1 hour - £1.00  Up to 2 hours - £1.80  Up to 3 hours - £2.70  Up to 4 hours - £3.20  Up to 6 hours - £10.20  Sundays & Bank Holidays  Up to 30 mins - £0.70  Up to 4 hours - £1.20  Up to 6 hours - £1.20  Up to 6 hours - £1.20 | Maximum stay 6<br>hours, no return<br>within 3 hours | None                                          | Class 3 - FOC, displaying a valid Disabled Persons Badge and parking disc or clock (set to time of arrival). |
| 34.         | Riley Road, Marlow                                  | Class 9                                           | Open 24 hours.  Chargeable between 07:00 and 19:00 hours  Monday to Saturday  Up to 1 hour - £1.00  Up to 2 hours - £1.80  Up to 3 hours - £2.70  Up to 4 hours - £3.20                                                                                                                                                                    | Maximum stay 72 hours.  No Return within 11 hours    | Type 1 & 2 Permits – Note (7)                 | Class 3 - FOC, displaying a valid Disabled Persons Badge.                                                    |