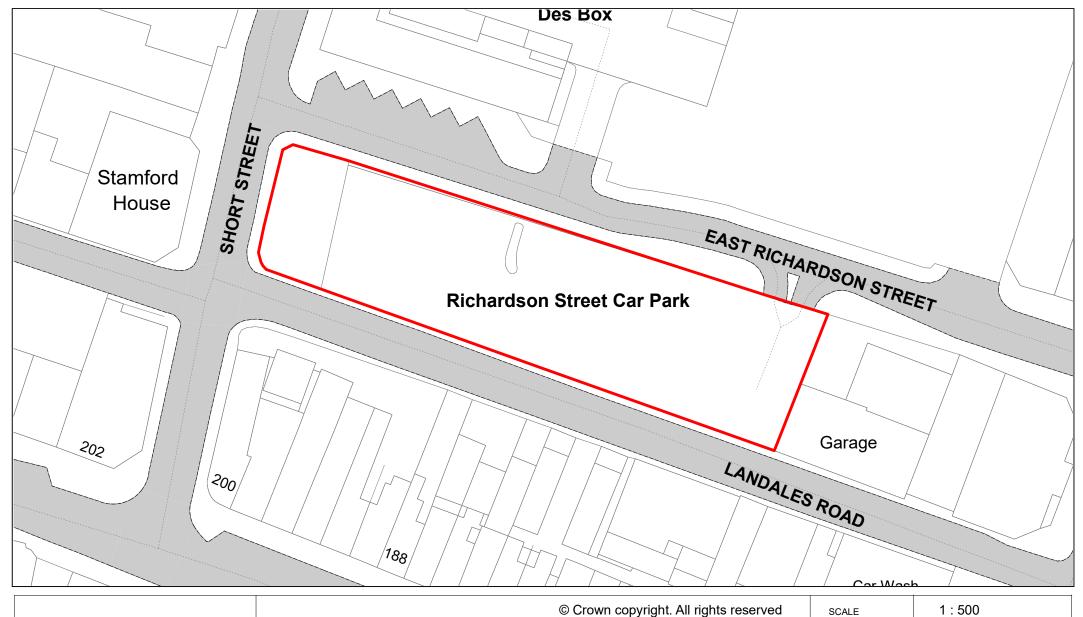

|             | Γ                                    |                                                   |                                                                                                                                                                                                                     | 1                                                 | 1                                             |                                                                                                        |
|-------------|--------------------------------------|---------------------------------------------------|---------------------------------------------------------------------------------------------------------------------------------------------------------------------------------------------------------------------|---------------------------------------------------|-----------------------------------------------|--------------------------------------------------------------------------------------------------------|
| (1)         | (2)                                  | (3)                                               | (4)                                                                                                                                                                                                                 | (5)                                               | (6)                                           | (7)                                                                                                    |
|             |                                      |                                                   |                                                                                                                                                                                                                     |                                                   |                                               |                                                                                                        |
| Map<br>Ref. | Name of Parking<br>Place             | Classes of<br>Vehicles<br>Permitted –<br>Note (2) | Days and Hours of Operation, Charged Days &<br>Hours and Scale of Daily Charges – Note (4)                                                                                                                          | Maximum period<br>for which<br>vehicles may wait  | Scale of other charges<br>in force – Note (4) | Other classes of vehicle parking permitted, conditions and scale of charges – Note (2), (3), (4) & (5) |
| 26.         | Desborough Street,<br>High Wycombe   | Class 9                                           | Open 24 hours.  Chargeable between 07:00 and 19:00 hours  Monday – Saturday  Up to 1 hour - £1.20  Up to 2 hours - £2.20  Up to 6 hours - £4.20  Up to 12 hours - £5.20  Sundays and Bank Holidays  All day - £1.20 | Maximum stay 72 hours.  No Return within 11 hours | Type 1, 2, 3 & 4 Permits – <b>Note (7)</b>    | Class 3 - FOC, displaying a valid Disabled Persons Badge.                                              |
| 27.         | Desborough<br>Square,High<br>Wycombe | Class 9                                           | Open 24 hours.  Chargeable between 07:00 and 19:00 hours  Monday – Saturday  Up to 1 hour - £1.20  Up to 2 hours - £2.20  Up to 6 hours - £4.20  Up to 12 hours - £5.20  Sundays and Bank Holidays  All day - £1.20 | Maximum stay 72 hours.  No Return within 11 hours | Type 1, 2, 3 & 4 Permits – <b>Note (7)</b>    | Class 3 - FOC, displaying a valid Disabled Persons Badge.                                              |
| 28.         | Richardson Street,<br>High Wycombe   | Class 9                                           | Open 24 hours.  Chargeable between 07:00 and 19:00 hours  Monday – Saturday  Up to 1 hour - £1.20  Up to 2 hours - £2.20  Over 2 hours - £5.20  Sundays and Bank Holidays  All day - £1.20                          | Maximum stay 72 hours.  No Return within 11 hours | Type 1, 2, 3 & 4 Permits – <b>Note (7)</b>    | Class 3 - FOC, displaying a valid Disabled Persons Badge.                                              |