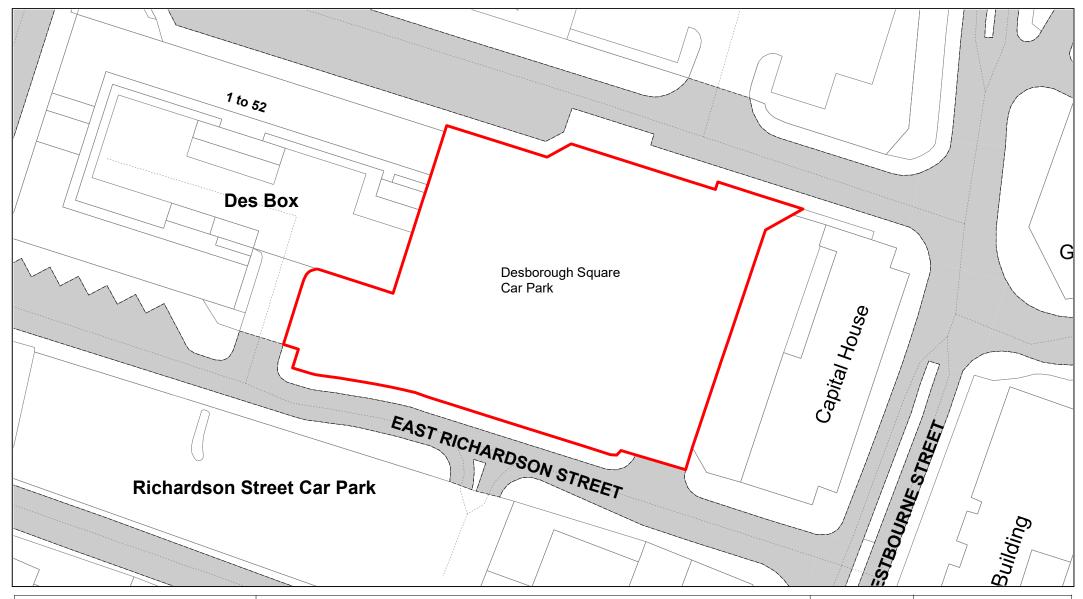

|             | Γ                                    |                                                   |                                                                                                                                                                                                                     | 1                                                 | 1                                             |                                                                                                        |
|-------------|--------------------------------------|---------------------------------------------------|---------------------------------------------------------------------------------------------------------------------------------------------------------------------------------------------------------------------|---------------------------------------------------|-----------------------------------------------|--------------------------------------------------------------------------------------------------------|
| (1)         | (2)                                  | (3)                                               | (4)                                                                                                                                                                                                                 | (5)                                               | (6)                                           | (7)                                                                                                    |
|             |                                      |                                                   |                                                                                                                                                                                                                     |                                                   |                                               |                                                                                                        |
| Map<br>Ref. | Name of Parking<br>Place             | Classes of<br>Vehicles<br>Permitted –<br>Note (2) | Days and Hours of Operation, Charged Days &<br>Hours and Scale of Daily Charges – Note (4)                                                                                                                          | Maximum period<br>for which<br>vehicles may wait  | Scale of other charges<br>in force – Note (4) | Other classes of vehicle parking permitted, conditions and scale of charges – Note (2), (3), (4) & (5) |
| 26.         | Desborough Street,<br>High Wycombe   | Class 9                                           | Open 24 hours.  Chargeable between 07:00 and 19:00 hours  Monday – Saturday  Up to 1 hour - £1.20  Up to 2 hours - £2.20  Up to 6 hours - £4.20  Up to 12 hours - £5.20  Sundays and Bank Holidays  All day - £1.20 | Maximum stay 72 hours.  No Return within 11 hours | Type 1, 2, 3 & 4 Permits – <b>Note (7)</b>    | Class 3 - FOC, displaying a valid Disabled Persons Badge.                                              |
| 27.         | Desborough<br>Square,High<br>Wycombe | Class 9                                           | Open 24 hours.  Chargeable between 07:00 and 19:00 hours  Monday – Saturday  Up to 1 hour - £1.20  Up to 2 hours - £2.20  Up to 6 hours - £4.20  Up to 12 hours - £5.20  Sundays and Bank Holidays  All day - £1.20 | Maximum stay 72 hours.  No Return within 11 hours | Type 1, 2, 3 & 4 Permits – <b>Note (7)</b>    | Class 3 - FOC, displaying a valid Disabled Persons Badge.                                              |
| 28.         | Richardson Street,<br>High Wycombe   | Class 9                                           | Open 24 hours.  Chargeable between 07:00 and 19:00 hours  Monday – Saturday  Up to 1 hour - £1.20  Up to 2 hours - £2.20  Over 2 hours - £5.20  Sundays and Bank Holidays  All day - £1.20                          | Maximum stay 72 hours.  No Return within 11 hours | Type 1, 2, 3 & 4 Permits – <b>Note (7)</b>    | Class 3 - FOC, displaying a valid Disabled Persons Badge.                                              |