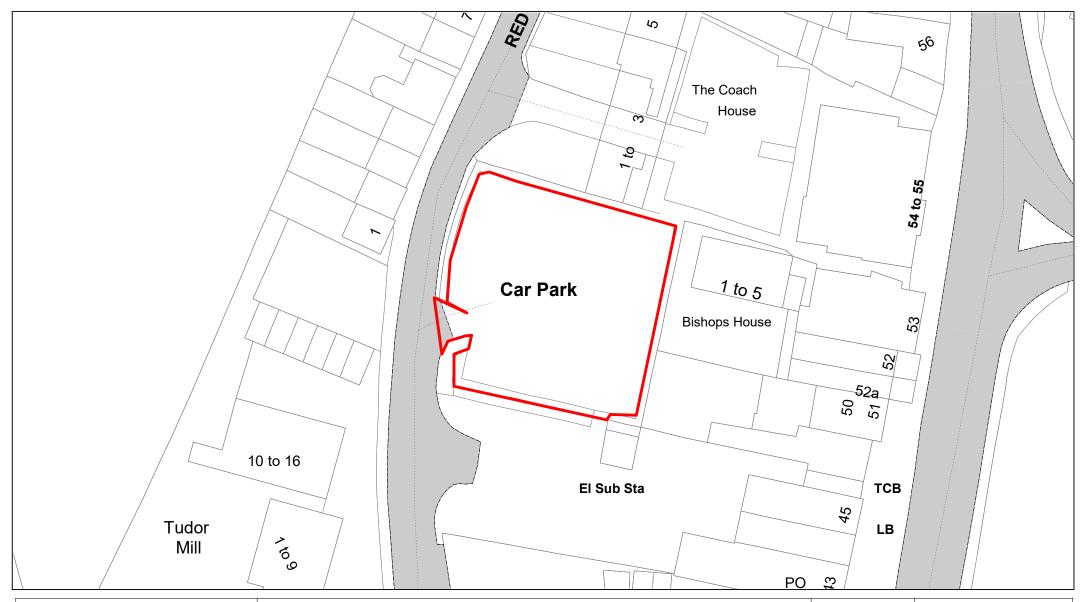

М        |
| REVISION No. | 001        |
|              |            |





Kingsmead Recreational Ground



| SCALE        | 1 : 750    |
|--------------|------------|
| DATE         | 19/02/2021 |
| DRAWING No.  | 050        |
| DRAWN BY     | вом        |
| REVISION No. | 001        |
|              |            |





**Desborough Recreation Ground** 



| SCALE        | 1 : 500    |
|--------------|------------|
| DATE         | 19/02/2021 |
| DRAWING No.  | 051        |
| DRAWN BY     | ВОМ        |
| REVISION No. | 001        |
|              |            |





**Beaumont Way** 







Gossmore Recreation Ground



| SCALE 1:750      |  |
|------------------|--|
|                  |  |
| DATE 19/02/2021  |  |
| DRAWING No. 053  |  |
| DRAWN BY BOM     |  |
| REVISION No. 001 |  |





Red Lion Way



| SCALE        | 1 : 500    |
|--------------|------------|
| DATE         | 19/02/2021 |
| DRAWING No.  | 054        |
| DRAWN BY     | ВОМ        |
| REVISION No. | 001        |





Handleton Common



| SCALE        | 1 : 750    |
|--------------|------------|
| DATE         | 19/02/2021 |
| DRAWING No.  | 055        |
| DRAWN BY     | ВОМ        |
| REVISION No. | 001        |
|              |            |





Station Approach



| SCALE        | 1 : 500    |
|--------------|------------|
| DATE         | 19/02/2021 |
| DRAWING No.  | 056        |
| DRAWN BY     | ВОМ        |
| REVISION No. | 001        |





Wades Park



| SCALE        | 1 : 500    |
|--------------|------------|
| DATE         | 19/02/2021 |
| DRAWING No.  | 057        |
| DRAWN BY     | ВОМ