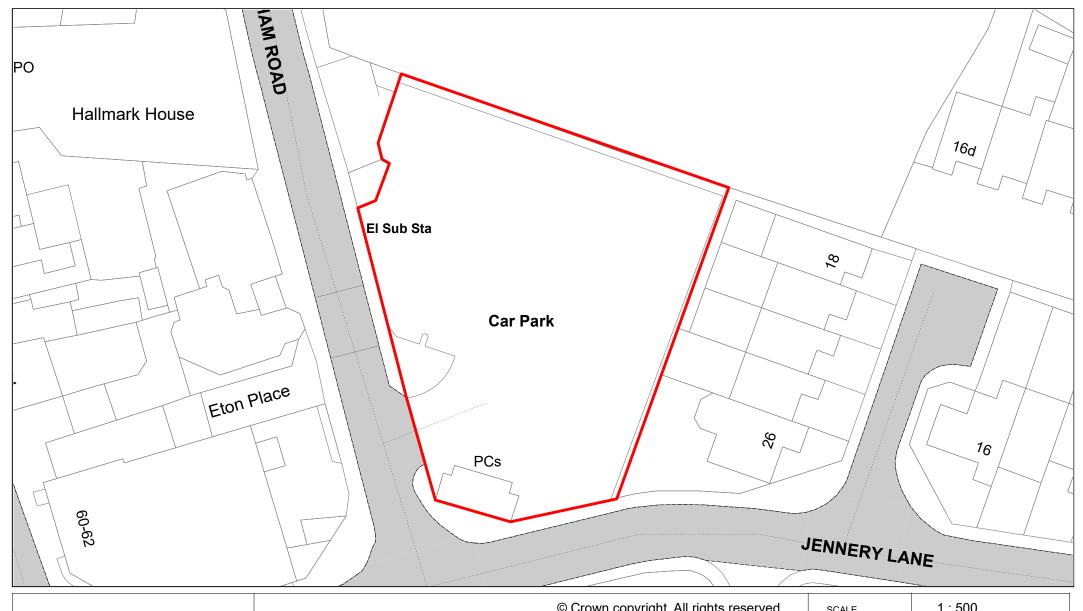

AWN BY     | ВОМ        |
| REVISION No. | 001        |







Altons, Burkes Road



| SCALE        | 1 : 750    |
|--------------|------------|
| DATE         | 19/02/2021 |
| DRAWING No.  | 081        |
| DRAWN BY     | ВОМ        |
| REVISION No. | 001        |





Penncroft, Burkes Road



| SCALE        | 1 : 750    |
|--------------|------------|
| DATE         | 19/02/2021 |
| DRAWING No.  | 082        |
| DRAWN BY     | ВОМ        |
| REVISION No. | 001        |





© Crown copyright. All rights reserved Buckinghamshire Council Licence No. 100021529 2020

Warwick Road



| SCALE        | 1 : 500    |
|--------------|------------|
| DATE         | 19/02/2021 |
| DRAWING No.  | 083        |
| DRAWN BY     | вом        |
| REVISION No. | 001        |
|              |            |





Jennery Lane



| SCALE        | 1 : 500    |
|--------------|------------|
| DATE         | 19/02/2021 |
| DRAWING No.  | 084        |
| DRAWN BY     | ВОМ        |
| REVISION No. | 001        |
|              |            |





**Neville Court** 



| 1 : 1250   |
|------------|
| 19/02/2021 |
| 085        |
| ВОМ        |
| 001        |
|            |





Summers Road



| 1 : 750    |
|------------|
| 19/02/2021 |
| 086        |
| ВОМ        |
| 001        |
|            |







Bulstrode Way



| SCALE        | 1 : 500    |
|--------------|------------|
| DATE         | 19/02/2021 |
| DRAWING No.  | 088        |
| DRAWN BY     | ВОМ        |
| REVISION No. | 001        |
|              |            |





Packhorse Road



| SCALE        | 1 : 750    |
|--------------|---------