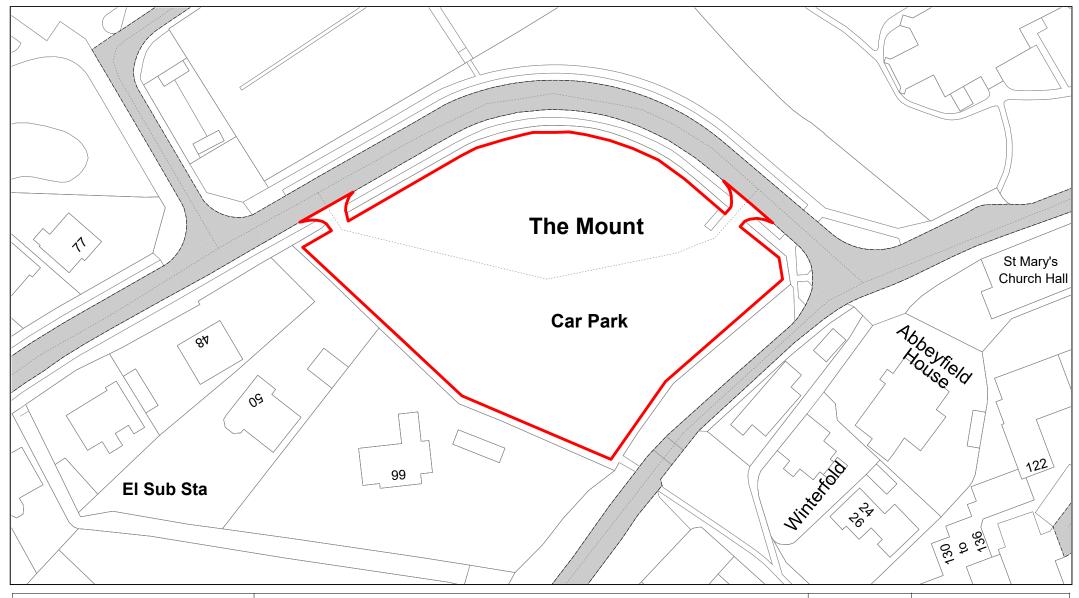

|             | T                                | T                                                 |                                                                                                                                                                                                                                                                | LDOLL I                                           | 1                                             |                                                                                                        |
|-------------|----------------------------------|---------------------------------------------------|----------------------------------------------------------------------------------------------------------------------------------------------------------------------------------------------------------------------------------------------------------------|---------------------------------------------------|-----------------------------------------------|--------------------------------------------------------------------------------------------------------|
| (1)         | (2)                              | (3)                                               | (4)                                                                                                                                                                                                                                                            | (5)                                               | (6)                                           | (7)                                                                                                    |
| Map<br>Ref. | Name of Parking<br>Place         | Classes of<br>Vehicles<br>Permitted –<br>Note (2) | Days and Hours of Operation, Charged Days &<br>Hours and Scale of Daily Charges – Note (4)                                                                                                                                                                     | Maximum period<br>for which<br>vehicles may wait  | Scale of other charges<br>in force – Note (4) | Other classes of vehicle parking permitted, conditions and scale of charges – Note (2), (3), (4) & (5) |
| 39.         | Institute Road,<br>Marlow        | Class 9                                           | Open 24 hours.  Chargeable between 07:00 and 19:00 hours  Monday to Saturday  Up to 1 hour - £1.00  Up to 2 hours - £1.60  Up to 3 hours - £2.20  Up to 4 hours - £2.70  Up to 6 hours - £3.70  Over 6 hours - £6.20  Sundays & Bank Holidays  All day - £1.20 | No limit                                          | Type 1, 2 & 3 Permits – Note (7)              | Class 3 - FOC, displaying a valid Disabled Persons Badge.                                              |
| 40.         | The Mount, Princes<br>Risborough | Class 9                                           | Open 24 hours  Chargeable between 07:00 and 19:00 hours  Monday to Saturday  Up to 30 mins                                                                                                                                                                     | Maximum stay 72 hours.  No Return within 11 hours | Type 1, 2, 3, 4 & 5 Permits – <b>Note (7)</b> | Class 3 - FOC, displaying a valid Disabled Persons Badge.                                              |