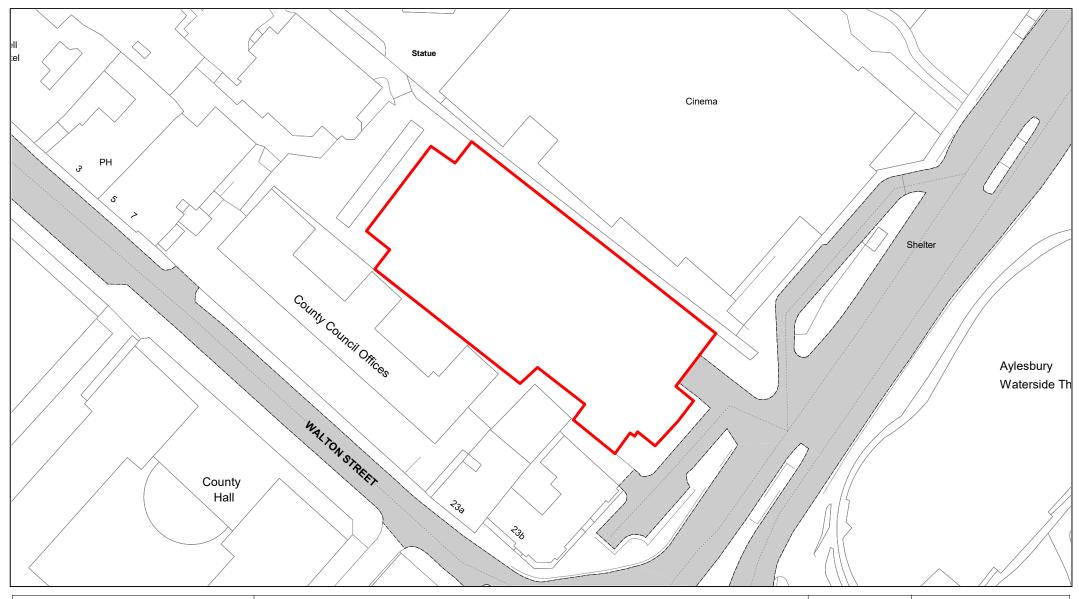

THE COMMON SEAL of BUCKINGHAMSHIRE COUNCIL

**Authorised Signatory** 

Order Ref BC-2021/OFFSTREET/AMENDMENT NO 002

| (1)         | (2)                             | (3)                                               | (4)                                                                                                                                                                                                                                      | (5)                                              | (6)                                           | (7)                                                                                                                                                                                                                       |
|-------------|---------------------------------|---------------------------------------------------|------------------------------------------------------------------------------------------------------------------------------------------------------------------------------------------------------------------------------------------|--------------------------------------------------|-----------------------------------------------|---------------------------------------------------------------------------------------------------------------------------------------------------------------------------------------------------------------------------|
|             |                                 |                                                   |                                                                                                                                                                                                                                          |                                                  |                                               |                                                                                                                                                                                                                           |
| Map<br>Ref. | Name of Parking<br>Place        | Classes of<br>Vehicles<br>Permitted –<br>Note (2) | Days and Hours of Operation, Charged Days &<br>Hours and Scale of Daily Charges – Note (4)                                                                                                                                               | Maximum period<br>for which<br>vehicles may wait | Scale of other charges<br>in force – Note (4) | Other classes of vehicle parking permitted, conditions and scale of charges – Note (2), (3), (4) & (5)                                                                                                                    |
| 1.          | Upper<br>Hundreds,<br>Aylesbury | Class 4, 7 & 8                                    | Open 24 hours.  Chargeable between 08:00 and 21:00 hours  Monday – Saturday  Up to 1 hour - £1.20  Up to 3 hours - £2.20  Up to 4 hours - £3.70  Up to 5 hours - £5.20  Over 5 hours - £8.20  Sundays and Bank Holidays  All day - £1.70 | No limit                                         | Season Ticket – See<br>Note (6)               | Class 3 - FOC, as long as the vehicle is parked within a marked bay and displaying a valid Disabled Persons Badge.  Class 4 FOC in motorcycle bays.                                                                       |
| 2.          | Walton Street,<br>Aylesbury     | Class 4, 7 & 8.                                   | Open 24 hours.  Chargeable between 08:00 and 21:00 hours  Monday to Saturday  Up to 1 hour - £1.20  Up to 3 hours - £2.20  Up to 5 hours - £2.70  Over 5 hours - £4.20  Sundays and Bank Holidays  All day - £1.70                       | No limit                                         | Season Ticket Charges – See <b>Note (6)</b>   | Class 3 - FOC, as long as the vehicle is parked within a marked bay and displaying a valid Disabled Persons Badge.                                                                                                        |
| 3.          | Exchange Street,<br>Aylesbury   | Class 4, 7 & 8                                    | Open 24 hours.  Chargeable between 08:00 and 21:00 hours  Monday to Saturday  Up to 30 mins - £1.00  Up to 1 hour - £1.70  Up to 3 hours - £2.70  Up to 4 hours - £4.20  Up to 5 hours - £5.20  Over 5 hours - £8.20                     | No limit                                         | None                                          | Class 3 FOC as long as the vehicle is parked within a marked bay and displaying a valid Disabled Persons Badge.  Marked 30 minutes bays: No permit holders and Disabled badges not valid  Class 4 FOC in motorcycle bays. |