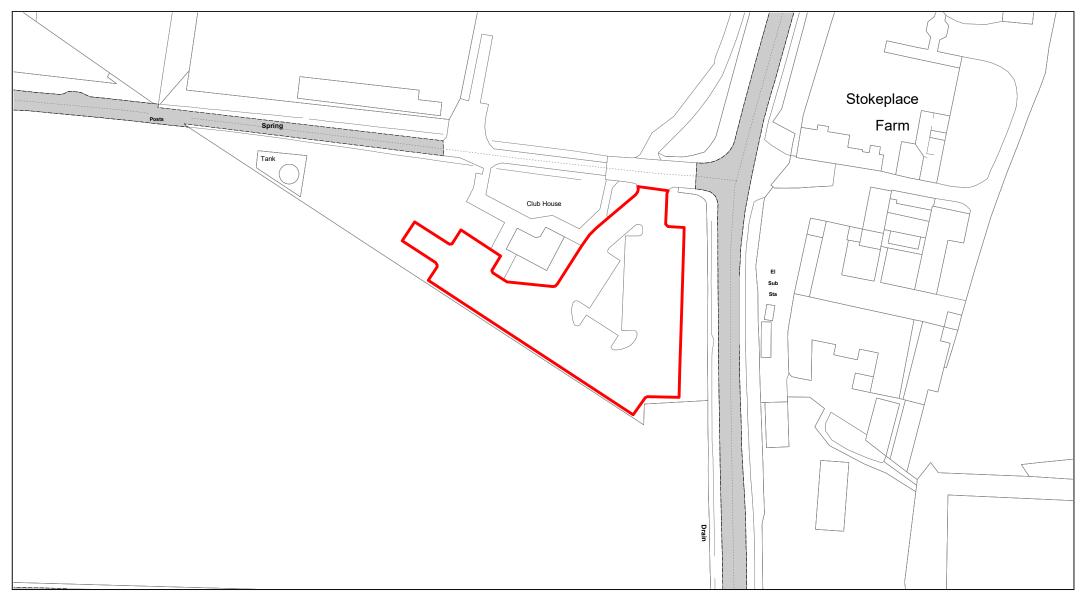

021 |
| DRAWING No.  | 091        |
| DRAWN BY     | ВОМ        |
| REVISION No. | 001        |





Bells Hill Green



| SCALE        | 1 : 500    |
|--------------|------------|
| DATE         | 19/02/2021 |
| DRAWING No.  | 092        |
| DRAWN BY     | ВОМ        |
| REVISION No. | 001        |
|              |            |





Farnham Park Playing Fields



| SCALE        | 1 : 1250   |
|--------------|------------|
| DATE         | 19/02/2021 |
| DRAWING No.  | 093        |
| DRAWN BY     | ВОМ        |
| REVISION No. | 001        |





South Buckinghamshire Golf Course



| SCALE        | 1 : 1250   |
|--------------|------------|
| DATE         | 19/02/2021 |
| DRAWING No.  | 094        |
| DRAWN BY     | ВОМ        |
| REVISION No. | 001        |
|              |            |





© Crown copyright. All rights reserved Buckinghamshire Council Licence No. 100021529 2020

New South Buckinghamshire Country Park



| SCALE        | 1 : 1000   |
|--------------|------------|
| DATE         | 19/02/2021 |
| DRAWING No.  | 095        |
| DRAWN BY     | ВОМ        |
| REVISION No. | 001        |
|              |            |





Black Park Country Park



| SCALE        | 1 : 1750   |
|--------------|------------|
| DATE         | 19/02/2021 |
| DRAWING No.  | 096        |
| DRAWN BY     | ВОМ        |
| REVISION No. | 001        |





Langley Park Country Park



| SCALE        | 1 : 1500   |
|--------------|------------|
| DATE         | 19/02/2021 |
| DRAWING No.  | 097        |
| DRAWN BY     | ВОМ        |
| REVISION No. | 001        |
|              |