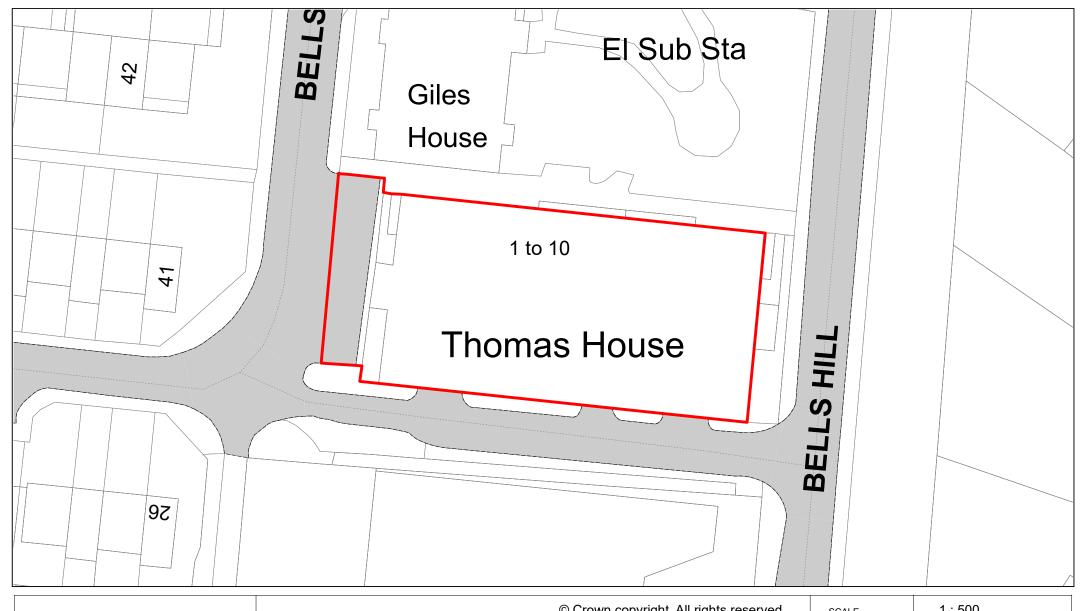

THE COMMON SEAL of BUCKINGHAMSHIRE COUNCIL

**Authorised Signatory** 

Order Ref BC-2021/OFFSTREET/AMENDMENT NO 002

| (1)         | (2)                             | (3)                                               | (4)                                                                                                                                                                                                                                      | (5)                                              | (6)                                           | (7)                                                                                                                                                                                                                       |
|-------------|---------------------------------|---------------------------------------------------|------------------------------------------------------------------------------------------------------------------------------------------------------------------------------------------------------------------------------------------|--------------------------------------------------|-----------------------------------------------|---------------------------------------------------------------------------------------------------------------------------------------------------------------------------------------------------------------------------|
|             |                                 |                                                   |                                                                                                                                                                                                                                          |                                                  |                                               |                                                                                                                                                                                                                           |
| Map<br>Ref. | Name of Parking<br>Place        | Classes of<br>Vehicles<br>Permitted –<br>Note (2) | Days and Hours of Operation, Charged Days &<br>Hours and Scale of Daily Charges – Note (4)                                                                                                                                               | Maximum period<br>for which<br>vehicles may wait | Scale of other charges<br>in force – Note (4) | Other classes of vehicle parking permitted, conditions and scale of charges – Note (2), (3), (4) & (5)                                                                                                                    |
| 1.          | Upper<br>Hundreds,<br>Aylesbury | Class 4, 7 & 8                                    | Open 24 hours.  Chargeable between 08:00 and 21:00 hours  Monday – Saturday  Up to 1 hour - £1.20  Up to 3 hours - £2.20  Up to 4 hours - £3.70  Up to 5 hours - £5.20  Over 5 hours - £8.20  Sundays and Bank Holidays  All day - £1.70 | No limit                                         | Season Ticket – See<br>Note (6)               | Class 3 - FOC, as long as the vehicle is parked within a marked bay and displaying a valid Disabled Persons Badge.  Class 4 FOC in motorcycle bays.                                                                       |
| 2.          | Walton Street,<br>Aylesbury     | Class 4, 7 & 8.                                   | Open 24 hours.  Chargeable between 08:00 and 21:00 hours  Monday to Saturday  Up to 1 hour - £1.20  Up to 3 hours - £2.20  Up to 5 hours - £2.70  Over 5 hours - £4.20  Sundays and Bank Holidays  All day - £1.70                       | No limit                                         | Season Ticket Charges – See <b>Note (6)</b>   | Class 3 - FOC, as long as the vehicle is parked within a marked bay and displaying a valid Disabled Persons Badge.                                                                                                        |
| 3.          | Exchange Street,<br>Aylesbury   | Class 4, 7 & 8                                    | Open 24 hours.  Chargeable between 08:00 and 21:00 hours  Monday to Saturday  Up to 30 mins - £1.00  Up to 1 hour - £1.70  Up to 3 hours - £2.70  Up to 4 hours - £4.20  Up to 5 hours - £5.20  Over 5 hours - £8.20                     | No limit                                         | None                                          | Class 3 FOC as long as the vehicle is parked within a marked bay and displaying a valid Disabled Persons Badge.  Marked 30 minutes bays: No permit holders and Disabled badges not valid  Class 4 FOC in motorcycle bays. |