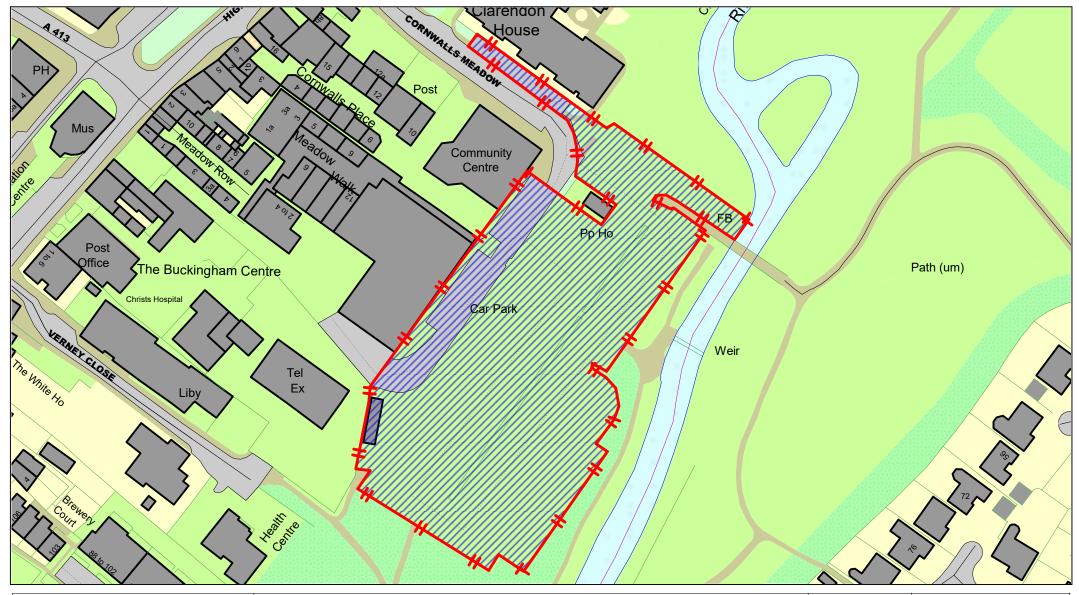

| (1)         | (2)                                     | (3)                                               | (4)                                                                                                                                                                                                                 | (5)                                              | (6)                                           | (7)                                                                                                                                                                                                                                                                               |
|-------------|-----------------------------------------|---------------------------------------------------|---------------------------------------------------------------------------------------------------------------------------------------------------------------------------------------------------------------------|--------------------------------------------------|-----------------------------------------------|-----------------------------------------------------------------------------------------------------------------------------------------------------------------------------------------------------------------------------------------------------------------------------------|
| Map<br>Ref. | Name of Parking<br>Place                | Classes of<br>Vehicles<br>Permitted –<br>Note (2) | Days and Hours of Operation, Charged Days &<br>Hours and Scale of Daily Charges – Note (4)                                                                                                                          | Maximum period<br>for which<br>vehicles may wait | Scale of other charges<br>in force – Note (4) | Other classes of vehicle parking permitted, conditions and scale of charges – Note (2), (3), (4) & (5)                                                                                                                                                                            |
| 14.         | Swan Pool Leisure<br>Centre, Buckingham | Class 6, 7 &<br>8.                                | Open 24 hours.  Chargeable between 07:00 and 19:00 hours  Monday to Saturday  Up to 2 hours - £1.20  Up to 4 hours - £3.20  Over 4 hours - £6.20  Sundays and Bank Holidays  All day - £1.70                        | No limit                                         | None                                          | Class 3 FOC displaying a valid Disabled Person's Badge.  Class 6 – FOC use of Coach Bays –  Maximum time limit 1 hour per visit                                                                                                                                                   |
| 15.         | Cornwall's<br>Meadow,<br>Buckingham     | Class 9                                           | Open 24 hours.  Chargeable between 07:00 and 19:00 hours  Monday to Saturday  Up to 3 hours - £0.70  Up to 4 hours - £1.20  Up to 5 hours - £1.70  Over 5 hours - £2.70  Sundays and Bank Holidays  All day - £1.70 | No limit                                         | None                                          | Class 3 FOC displaying a valid Disabled Person's Badge.  Market Trader bays are operational on Tuesdays and Saturdays as signed.  A valid Market Trader permit and a displaying a valid pay and display ticket or a live session via the pay by phone provider, for over 5 hours. |
| 16.         | Western Avenue,<br>Buckingham           | Class 9                                           | Open 24 hours.  Chargeable between 07:00 and 19:00 hours  Monday to Saturday  Up to 3 hours - £0.70  Up to 4 hours - £1.20  Up to 5 hours - £1.70  Over 5 hours - £2.70  Sundays and Bank Holidays  All day - £1.70 | No limit                                         | None                                          | None                                                                                                                                                                                                                                                                              |