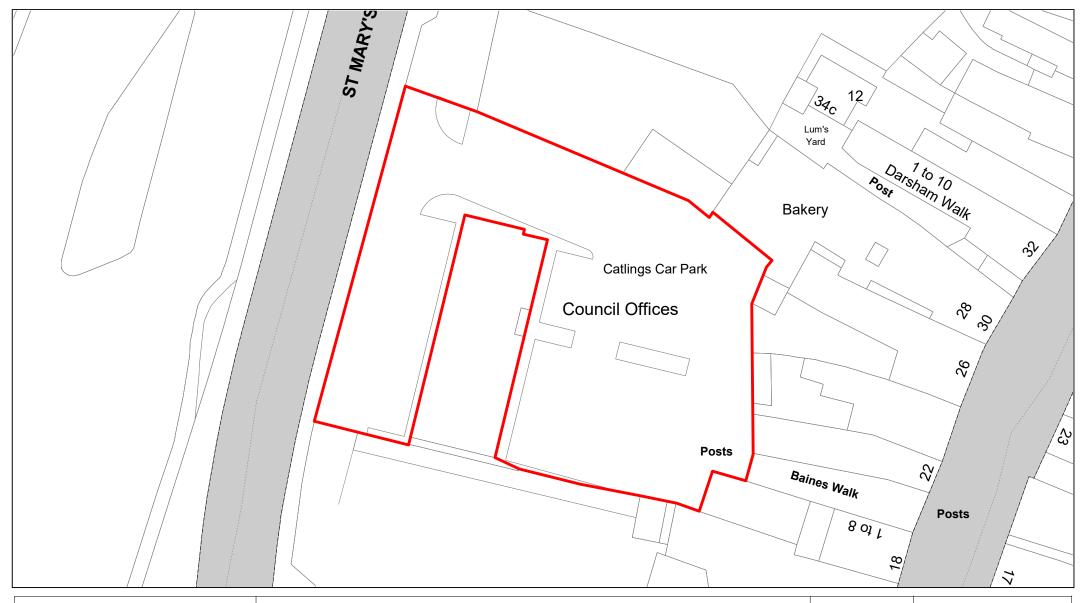

| 1 : 1750   |
|--------------|------------|
| DATE         | 19/02/2021 |
| DRAWING No.  | 070        |
| DRAWN BY     | ВОМ        |
| REVISION No. | 001        |





Church Lane



| SCALE        | 1 : 1000   |
|--------------|------------|
| DATE         | 19/02/2021 |
| DRAWING No.  | 071        |
| DRAWN BY     | ВОМ        |
| REVISION No. | 001        |





Albany Place



| SCALE        | 1 : 750    |
|--------------|------------|
| DATE         | 19/02/2021 |
| DRAWING No.  | 072        |
| DRAWN BY     | ВОМ        |
| REVISION No. | 001        |





Saffron Meadow



| SCALE        | 1 : 500    |
|--------------|------------|
| DATE         | 19/02/2021 |
| DRAWING No.  | 073        |
| DRAWN BY     | ВОМ        |
| REVISION No. | 001        |
|              |            |





Catlings



| SCALE        | 1 : 500    |
|--------------|------------|
| DATE         | 19/02/2021 |
| DRAWING No.  | 074        |
| DRAWN BY     | ВОМ        |
| REVISION No. | 001        |





East Street



| SCALE        | 1 : 500    |
|--------------|------------|
| DATE         | 19/02/2021 |
| DRAWING No.  | 075        |
| DRAWN BY     | ВОМ        |
| REVISION No. | 001        |
|              |            |





Star Yard



| SCALE        | 1 : 1250   |
|--------------|------------|
| DATE         | 19/02/2021 |
| DRAWING No.  | 076        |
| DRAWN BY     | ВОМ        |
| REVISION No. | 001        |





© Crown copyright. All rights reserved Buckinghamshire Council Licence No. 100021529 2020

Water Meadow



| SCALE        | 1 : 1000   |
|--------------|------------|
| DA