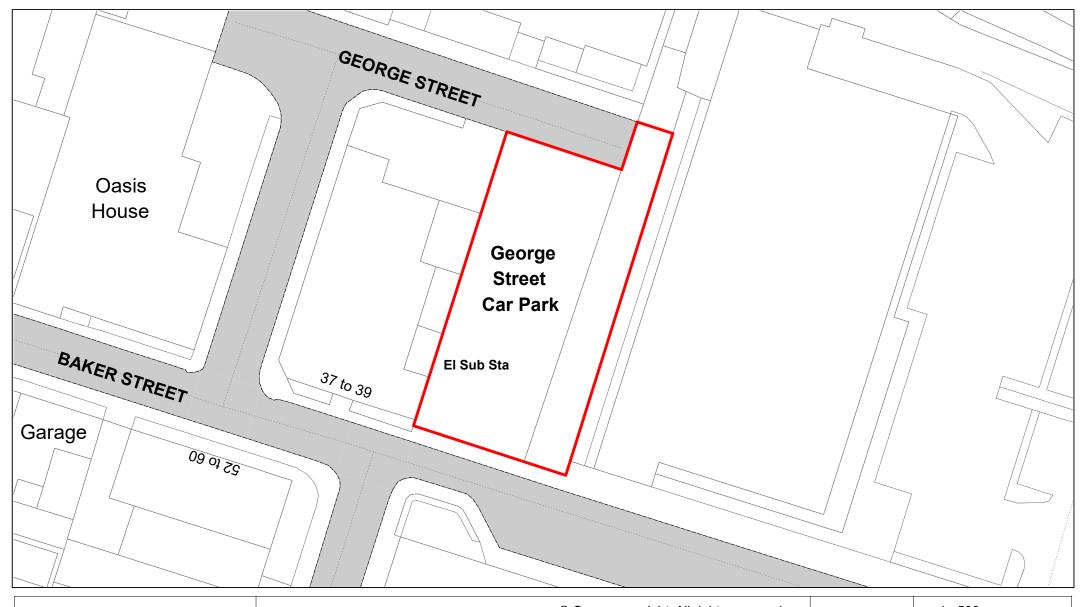

| (1)         | (2)                                         | (3)                                               | (4)                                                                                                                                                                                                                 | (5)                                                                                                                          | (6)                                              | (7)                                                                                                                                                                                                          |
|-------------|---------------------------------------------|---------------------------------------------------|---------------------------------------------------------------------------------------------------------------------------------------------------------------------------------------------------------------------|------------------------------------------------------------------------------------------------------------------------------|--------------------------------------------------|--------------------------------------------------------------------------------------------------------------------------------------------------------------------------------------------------------------|
| Map<br>Ref. | Name of Parking<br>Place                    | Classes of<br>Vehicles<br>Permitted –<br>Note (2) | Days and Hours of Operation, Charged Days &<br>Hours and Scale of Daily Charges – Note (4)                                                                                                                          | Maximum period<br>for which<br>vehicles may wait                                                                             | Scale of other charges<br>in force – Note (4)    | Other classes of vehicle parking permitted, conditions and scale of charges – Note (2), (3), (4) & (5)                                                                                                       |
| 29.         | George Street, High<br>Wycombe              | Class 9                                           | Open 24 hours.  Chargeable between 07:00 and 19:00 hours  Monday – Friday  Up to 30 mins                                                                                                                            | Maximum stay 2 hours Monday to Friday only.  No return within 3 hours - Monday to Friday only.  No limit – Saturday & Sunday | None                                             | Monday – Friday Class 3 - FOC, displaying a valid Disabled Persons Badge and parking disc or clock (set to time of arrival).  Saturdays and Sundays Class 3 - FOC, displaying a valid Disabled Persons Badge |
| 30.         | Kingsmead,<br>Fennels Road, High<br>Wycombe | Class 9                                           | Open 24 hours.  Chargeable between 07:00 and 17:00 hours  Monday – Saturday  Up to 1 hour - £0.70  Up to 2 hours - £1.20  Up to 6 hours - £2.20  Up to 12 hours - £2.70  Sundays and Bank Holidays  All day - £1.20 | Maximum stay 72 hours.  No Return within 11 hours                                                                            | Type 1, 2, 3, 4, 5 & 6 Permits – <b>Note (7)</b> | Class 3 - FOC, displaying a valid Disabled Persons Badge.                                                                                                                                                    |
| 31.         | Council Offices<br>Front, High<br>Wycombe   | Class 9                                           | Open 24 hours.  Monday – Friday  Chargeable between 07:00 and 18:00 hours  Up to 45 mins - £1.20                                                                                                                    | Monday – Friday<br>inclusive between<br>07:00 and 18:00<br>hours - 45 minute<br>maximum, no                                  | None                                             | Class 3 - FOC, displaying a valid Disabled Persons Badge and parking disc or clock (set to time of arrival).                                                                                                 |