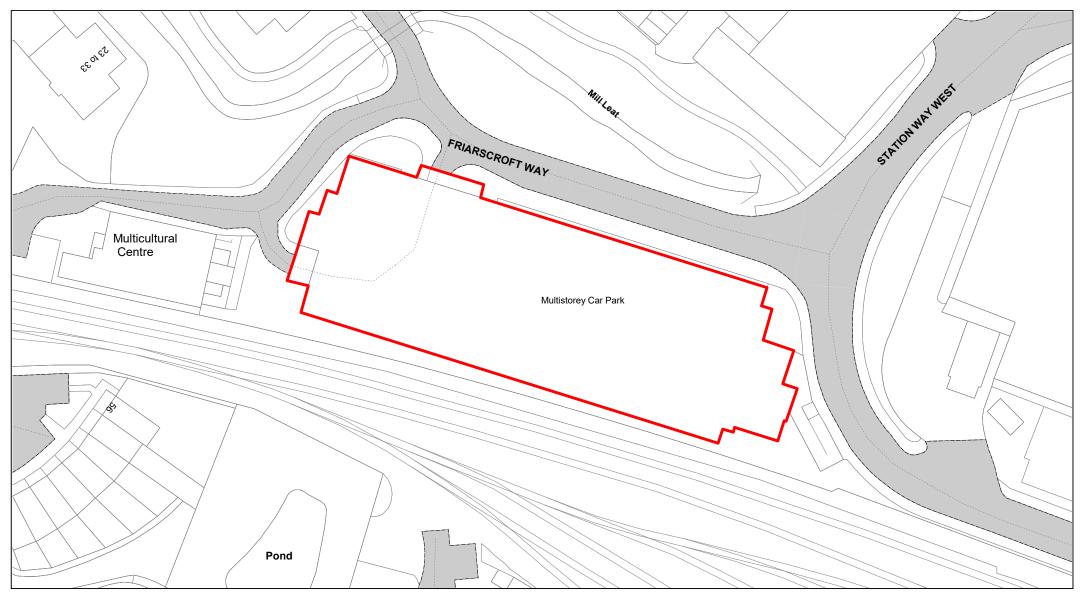

| 141         | (0)                            | (2)                                               |                                                                                                                                                                       | (-)                                                                  | 140                                                               | (=)                                                                                                                             |
|-------------|--------------------------------|---------------------------------------------------|-----------------------------------------------------------------------------------------------------------------------------------------------------------------------|----------------------------------------------------------------------|-------------------------------------------------------------------|---------------------------------------------------------------------------------------------------------------------------------|
| (1)         | (2)                            | (3)                                               | (4)                                                                                                                                                                   | (5)                                                                  | (6)                                                               | (7)                                                                                                                             |
|             |                                |                                                   |                                                                                                                                                                       |                                                                      |                                                                   |                                                                                                                                 |
| Map<br>Ref. | Name of Parking<br>Place       | Classes of<br>Vehicles<br>Permitted –<br>Note (2) | Days and Hours of Operation, Charged Days &<br>Hours and Scale of Daily Charges – Note (4)                                                                            | Maximum period<br>for which<br>vehicles may wait                     | Scale of other charges<br>in force – Note (4)                     | Other classes of vehicle parking permitted, conditions and scale of charges – Note (2), (3), (4) & (5)                          |
| 9.          | Whitehall Street,<br>Aylesbury | Class 4, 7 & 8                                    | Open 24 hours.  Chargeable between 08:00 and 21:00 hours  Monday to Saturday  Up to 5 hours - £2.70  Over 5 hours - £4.20  Sundays and Bank Holidays  All day - £1.70 | No limit                                                             | Season Ticket Charges  – See <b>Note (6)</b>                      | Class 3 FOC displaying a valid Disabled Person's Badge.                                                                         |
| 10.         | Friarscroft, Aylesbury         | Class 4, 7 & 8                                    | Open 06:30 to 20:30 hours.  Monday to Saturday Any period - £3.20  Sundays and Bank Holidays All day - £1.70                                                          | No limit – car<br>park locked<br>between 20:30<br>and 06:30<br>hours | Season Ticket Charges – See Note (6) Late release - See Note (11) | Class 3 FOC displaying a valid Disabled<br>Person's Badge.                                                                      |
| 11.         | Walton Green,<br>Aylesbury     | Class 4, 7 &<br>8.                                | Open 24 hours.  Chargeable between 08:00 and 21:00 hours  Monday to Saturday  Any period - £3.20  Sundays and Bank Holidays  All day - £1.70                          | No limit                                                             | Season Ticket Charges  – See <b>Note (6)</b>                      | Class 3 FOC displaying a valid Disabled Person's Badge.                                                                         |
| 12.         | Anchor Lane,<br>Aylesbury      | Class 3 only                                      | Open 24 hours.                                                                                                                                                        | No limit                                                             | None                                                              | Class 3 FOC displaying a valid Disabled Person's Badge.                                                                         |
| 13.         | Aqua Vale, Aylesbury           | Class 6, 7 &<br>8.                                | Open 24 hours  Chargeable 24 hours  Up to 2 hours - £2.20 Up to 4 hours - £6.20 Over 4 hours - £10.20                                                                 | No limit                                                             | None                                                              | Class 3 FOC displaying a valid Disabled Person's Badge.  Class 6 – FOC use of Coach Bays –  Maximum time limit 1 hour per visit |