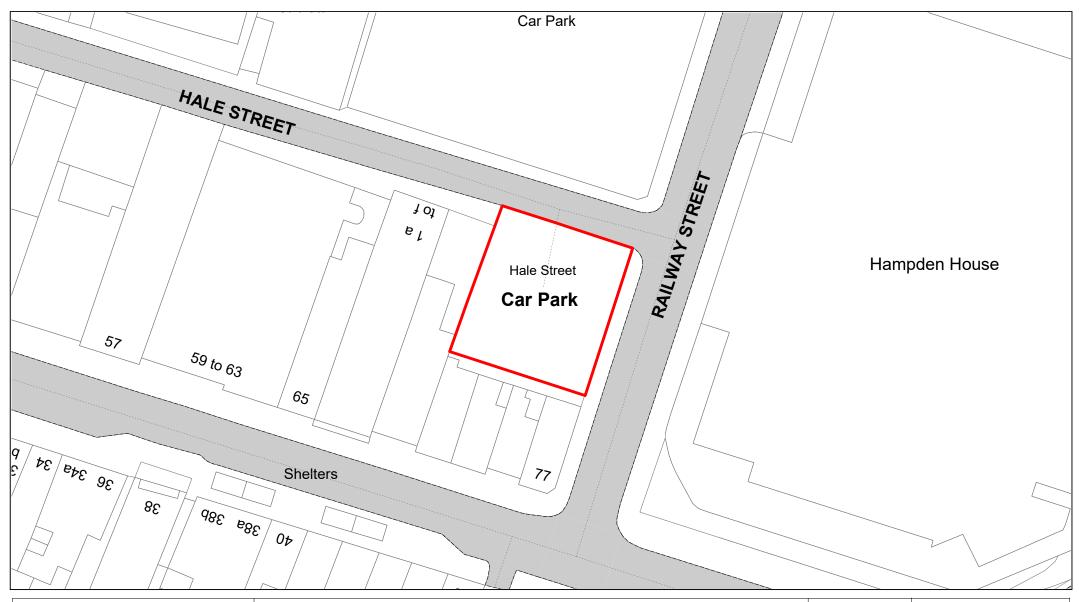

| (1)         | (2)                                                 | (3)                                               | (4)                                                                                                                                                                                                                                                           | (5)                                                    | (6)                                                | (7)                                                                                                                                                                          |
|-------------|-----------------------------------------------------|---------------------------------------------------|---------------------------------------------------------------------------------------------------------------------------------------------------------------------------------------------------------------------------------------------------------------|--------------------------------------------------------|----------------------------------------------------|------------------------------------------------------------------------------------------------------------------------------------------------------------------------------|
| (-,         | (-)                                                 | (-)                                               |                                                                                                                                                                                                                                                               | (5)                                                    |                                                    | ν,                                                                                                                                                                           |
| Map<br>Ref. | Name of Parking<br>Place                            | Classes of<br>Vehicles<br>Permitted –<br>Note (2) | Days and Hours of Operation, Charged Days &Hours and Scale of Daily Charges – Note (4)                                                                                                                                                                        | Maximum period<br>for which<br>vehicles may wait       | Scale of other<br>charges in force –<br>Note (4)   | Other classes of vehicle parking permitted, conditions and scale of charges – Note (2), (3), (4) & (5)                                                                       |
| 5.          | Waterside Public<br>Levels 2 & 3 only,<br>Aylesbury | Class 4, 7 & 8.                                   | Middle & Top Floors Only Open 24 hours  Chargeable between 08:00 and 21:00 hours  Monday to Saturday  Up to 1 hour - £1.20 Up to 3 hours - £2.20 Up to 4 hours - £3.70 Up to 5 hours - £5.20 Over 5 hours - £8.20  Sundays and Bank Holidays  All day - £1.70 | No limit                                               | Levels 2 and 3 SeasonTicket Charges – See Note (6) | Class 3 - FOC in the disabled bays on the middle and top floor, as long as the vehicle is parked within a marked disabled bay and displaying a valid Disabled Persons Badge. |
| 6.          | Waterside North,<br>Aylesbury                       | Class 4, 7 & 8                                    | Open 24 hours.  Chargeable between 08:00 and 21:00 hours  Monday to Saturday  Up to 1 hour - £1.60  Up to 3 hours - £2.60  Up to 4 hours - £4.10  Up to 5 hours - £5.10  Over 5 hours - £8.10  Sundays and Bank Holidays  All day - £1.70                     | No limit                                               | None                                               | Class 3 FOC displaying a valid Disabled Person's Badge.                                                                                                                      |
| 7.          | Hale Street, Aylesbury                              | Class 4, 7 & 8                                    | Open 24 hours.  Chargeable between 08:00 and Midnight  Monday to Saturday  Up to 1 hour - £1.20  Sundays and Bank Holidays  All day - £1.70                                                                                                                   | 1 hour<br>maximum stay,<br>no return within<br>2 hours | None                                               | None                                                                                                                                                                         |