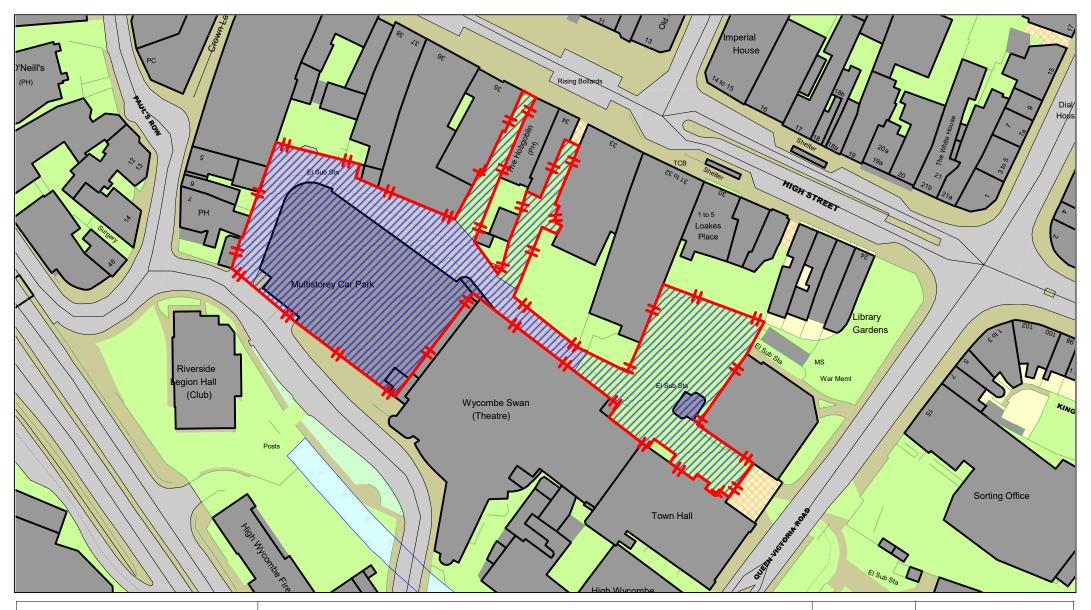

|             | 1                                             | 1                                                 |                                                                                                                                                                                                                                                                                                                          |                                                                                                                                               | 1                                                       |                                                                                                        |
|-------------|-----------------------------------------------|---------------------------------------------------|--------------------------------------------------------------------------------------------------------------------------------------------------------------------------------------------------------------------------------------------------------------------------------------------------------------------------|-----------------------------------------------------------------------------------------------------------------------------------------------|---------------------------------------------------------|--------------------------------------------------------------------------------------------------------|
| (1)         | (2)                                           | (3)                                               | (4)                                                                                                                                                                                                                                                                                                                      | (5)                                                                                                                                           | (6)                                                     | (7)                                                                                                    |
|             |                                               |                                                   |                                                                                                                                                                                                                                                                                                                          |                                                                                                                                               |                                                         |                                                                                                        |
| Map<br>Ref. | Name of Parking<br>Place                      | Classes of<br>Vehicles<br>Permitted –<br>Note (2) | Days and Hours of Operation, Charged Days &<br>Hours and Scale of Daily Charges – Note (4)                                                                                                                                                                                                                               | Maximum period<br>for which<br>vehicles may wait                                                                                              | Scale of other charges<br>in force – Note (4)           | Other classes of vehicle parking permitted, conditions and scale of charges – Note (2), (3), (4) & (5) |
|             | Greyhound Lane,<br>Winslow<br>continued       |                                                   | Over 5 hours         -         £2.70           Sundays         All day         -         £1.70                                                                                                                                                                                                                           |                                                                                                                                               |                                                         |                                                                                                        |
| 21.         | Easton Street<br>Multi-Story,<br>High Wycombe | Class 9                                           | Open 06:00 to 22:00.  Charging period between 07:00 and 20:00 hours  Monday – Saturday including Bank Holidays  Up to 1 hour - £1.20  Up to 2 hours - £2.20  Up to 3 hours - £2.70  Up to 4 hours - £3.20  Up to 5 hours - £3.70  Up to 6 hours - £4.20  Over 6 hours - £9.20  Sundays  All day - £1.20                  | Maximum stay 72 hours.  No Return within 11 hours                                                                                             | Type 1 Permits – Note (7)  Late release - See Note (11) | Class 3 FOC displaying a valid Disabled Person's Badge.                                                |
| 22.         | Swan Multi-<br>Story,High<br>Wycombe          | Class 9                                           | Open 24 hours.  Charging period between 07:00 and 20:00 hours  Monday – Saturday  Up to 30 mins - £0.70  Up to 1 hour - £1.20  Up to 2 hours - £2.20  Up to 3 hours - £2.70  Up to 4 hours - £3.20  Up to 6 hours - £4.20  Over 6 hours - £10.20  Sundays and Bank Holidays  Up to 30 mins - £0.70  Over 30 mins - £1.20 | Maximum stay 72 hours.  No Return within 11 hours  Marked 30 minute bays – Maximum stay 30 minutes all days. No return within 3 hours alldays | Type 1 Permits – Note (5)                               | Class 3 - FOC, displaying a valid Disabled Persons Badge.                                              |