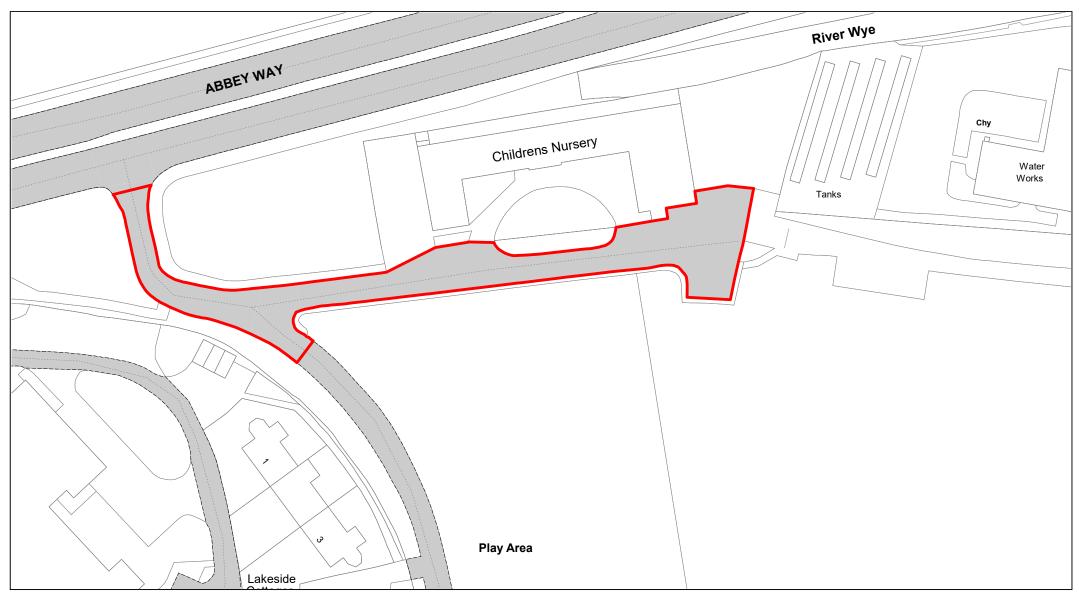

--|------------|
| DATE         | 19/02/2021 |
| DRAWING No.  | 055        |
| DRAWN BY     | ВОМ        |
| REVISION No. | 001        |
|              |            |





Station Approach



| SCALE        | 1 : 500    |
|--------------|------------|
| DATE         | 19/02/2021 |
| DRAWING No.  | 056        |
| DRAWN BY     | ВОМ        |
| REVISION No. | 001        |





Wades Park



| SCALE        | 1 : 500    |
|--------------|------------|
| DATE         | 19/02/2021 |
| DRAWING No.  | 057        |
| DRAWN BY     | ВОМ        |
| REVISION No. | 001        |





Town Hall



| SCALE        | 1 : 500    |
|--------------|------------|
| DATE         | 19/02/2021 |
| DRAWING No.  | 058        |
| DRAWN BY     | ВОМ        |
| REVISION No. | 001        |
|              |            |





The Rye (Abbey Way)



| SCALE        | 1 : 750    |
|--------------|------------|
| DATE         | 19/02/2021 |
| DRAWING No.  | 059        |
| DRAWN BY     | вом        |
| REVISION No. | 001        |
|              |            |





The Rye (Bassetbury Lane)



| SCALE        | 1 : 1250   |
|--------------|------------|
| DATE         | 19/02/2021 |
| DRAWING No.  | 060        |
| DRAWN BY     | ВОМ        |
| REVISION No. | 001        |





Handy Cross Hub Access Roads



| SCALE        | 1 : 1750   |
|--------------|------------|
| DATE         | 18/09/2024 |
| DRAWING No.  | 061        |
| DRAWN BY     | IT         |
| REVISION No. | 002        |
|              |            |





Handy Cross Hub Park and Ride



| SCALE        | 1 : 1000   |
|--------------|------------|
| DA