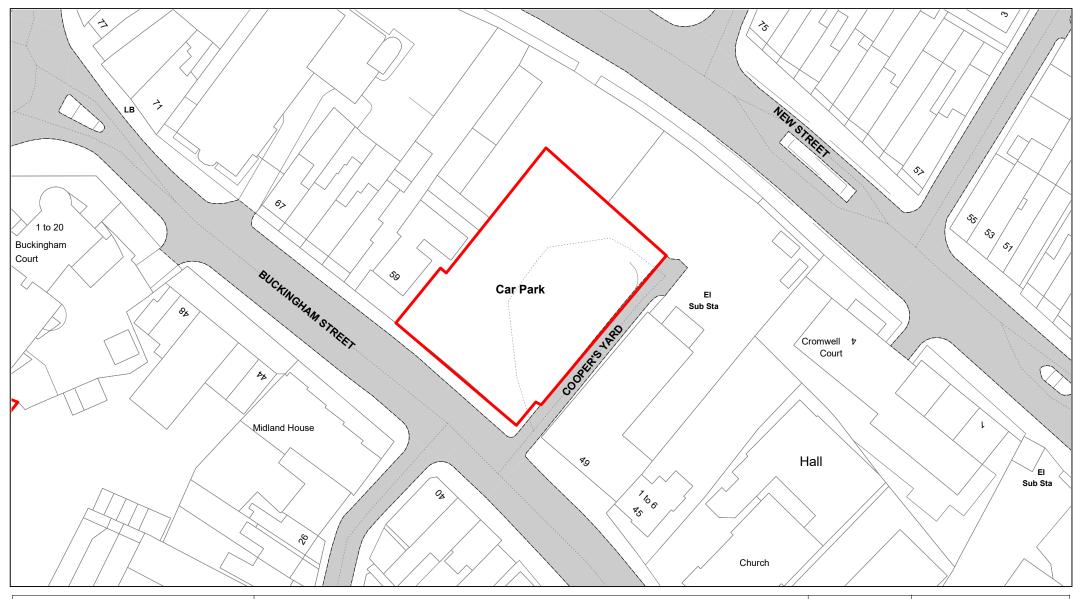

| (4)  | (2)                       | (2)                     |                                                                                      | (5)               | (6)                       | (-)                                              |
|------|---------------------------|-------------------------|--------------------------------------------------------------------------------------|-------------------|---------------------------|--------------------------------------------------|
| (1)  | (2)                       | (3)                     | (4)                                                                                  | (5)               | (6)                       | (7)                                              |
|      |                           |                         |                                                                                      |                   |                           |                                                  |
| Map  | Name of Parking           | Classes of              | Days and Hours of Operation, Charged                                                 | Maximum period    | Scale of other charges in | Other classes of vehicle parking permitted,      |
| Ref. | Place                     | Vehicles                | Days &Hours and Scale of Daily Charges –                                             | for which         | force – Note (4)          | conditions and scale of charges – Note (2), (3), |
|      |                           | Permitted –<br>Note (2) | Note (4)                                                                             | vehicles may wait |                           | (4) & (5)                                        |
|      |                           | Note (2)                |                                                                                      |                   |                           |                                                  |
|      | Exchange Street,          |                         | Continued                                                                            |                   |                           | Market Days Only (Wednesday, Friday &            |
|      | Aylesbury continued       |                         | Sundays and Bank Holidays                                                            |                   |                           | Saturday):                                       |
|      |                           |                         | All day - £1.70                                                                      |                   |                           | Market Trader Bays – Display a valid Market      |
|      |                           |                         |                                                                                      |                   |                           | Trader Permit and pay for over 5 hours daily     |
|      |                           |                         |                                                                                      |                   |                           | charge.                                          |
|      |                           |                         |                                                                                      |                   |                           | Market traders using other bays must display a   |
|      |                           |                         |                                                                                      |                   |                           | market trader permit and have paid the 4 hour    |
|      |                           |                         |                                                                                      |                   |                           | daily charge.                                    |
|      |                           |                         |                                                                                      |                   |                           |                                                  |
|      |                           |                         |                                                                                      |                   |                           | Resident parking bays – 30 mins maximum –        |
|      |                           |                         |                                                                                      |                   |                           | FOC, Resident timeclock must be displayed.       |
|      |                           |                         |                                                                                      |                   |                           | Market trader permits not valid in disabled or   |
|      |                           |                         |                                                                                      |                   |                           | 30-minute bays and disabled badges not valid in  |
|      |                           |                         |                                                                                      |                   |                           | resident or market trader bays.                  |
|      |                           |                         |                                                                                      |                   |                           |                                                  |
|      |                           |                         |                                                                                      |                   |                           |                                                  |
| 4.   | Buckingham Street         | Class 4, 7 & 8          | Open 24 hours.                                                                       | No limit          | Season Ticket Charges     | Class 3 FOC displaying a valid Disabled          |
|      | (Coopers Yard), Aylesbury |                         | Chargeable between 08:00 and 21:00 hours                                             |                   | – See <b>Note (6)</b>     | Person's Badge.                                  |
|      | Aylesbury                 |                         | Monday to Saturday                                                                   |                   |                           |                                                  |
|      |                           |                         | Up to 1 hour - £1.20                                                                 |                   |                           | Class 4 FOC in motorcycle bays.                  |
|      |                           |                         | Up to 3 hours - £2.20                                                                |                   |                           |                                                  |
|      |                           |                         | Up to 4 hours - £3.70                                                                |                   |                           |                                                  |
|      |                           |                         | Up to 5 hours         -         £5.20           Over 5 hours         -         £8.20 |                   |                           |                                                  |
|      |                           |                         |                                                                                      |                   |                           |                                                  |
|      |                           |                         | Sundays and Bank Holidays                                                            |                   |                           |                                                  |
|      |                           |                         | All day - £1.70                                                                      |                   |                           |                                                  |
|      |                           |                         |                                                                                      |                   |                           |                                                  |