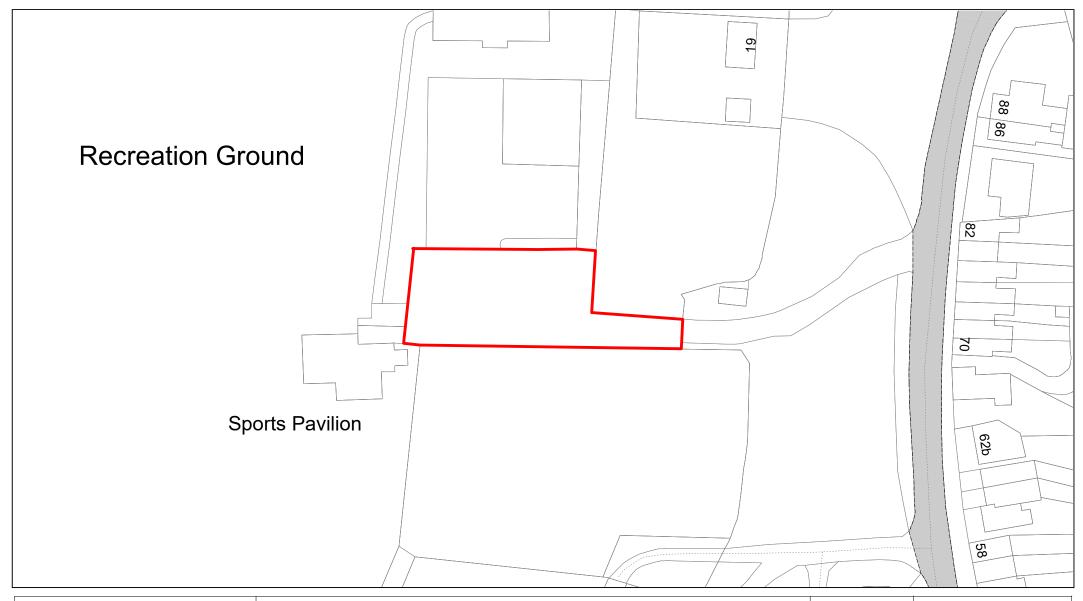

| Class 1 - | Motor vehicle within the provisions of Section 136(2)(a) of the Act of 1984;                                                                                                                                                                                                                                |  |  |  |  |
|-----------|-------------------------------------------------------------------------------------------------------------------------------------------------------------------------------------------------------------------------------------------------------------------------------------------------------------|--|--|--|--|
| Class 2 - | Motor vehicle constructed or adapted for use for the conveyance of goods or burden, the unladen weight of which does not exceed 7500Kgs and passenger carrying vehicle with a capacity of 12 seats or under, other than motor cars;                                                                         |  |  |  |  |
| Class 3 - | Vehicles displaying a Disabled Person's Badge;                                                                                                                                                                                                                                                              |  |  |  |  |
| Class 4 - | Motorcycles as defined in Section 136(4) of the Act of 1984;                                                                                                                                                                                                                                                |  |  |  |  |
| Class 5 - | Motor vehicle constructed for the use for the conveyance of goods or burden, the unladen weight of which exceeds 7500Kgs.;                                                                                                                                                                                  |  |  |  |  |
| Class 6 - | Passenger carrying vehicle with a capacity of over 12 seats;                                                                                                                                                                                                                                                |  |  |  |  |
| Class 7 - | Electric vehicle are DVLA registered, powered by electric motor(s), gaining power from electric batteries, fuel cells or other source of electric provider with a power connection socket dedicated to the availability of a charging point for their primary power source and has zero tail pipeemissions; |  |  |  |  |
| Class 8 - | Passenger vehicle and goods vehicle not exceeding 7500Kgs unladen weight;                                                                                                                                                                                                                                   |  |  |  |  |
| Class 9 - | All classes of vehicle, except commercial vehicle and trailers unless by previous agreement;                                                                                                                                                                                                                |  |  |  |  |
| Class 10- | Motor vehicle constructed or adapted for use for the conveyance of passengers, goods or burden, the unladen weight of which does not exceed 7500Kgs                                                                                                                                                         |  |  |  |  |