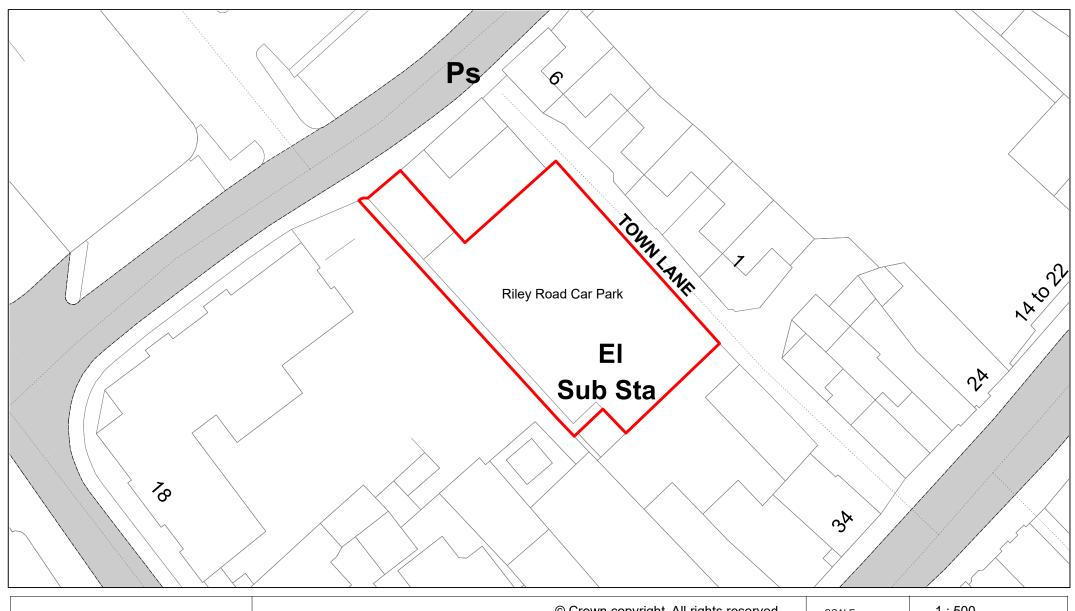

| (1)         | (2)                             | (3)                                               | (4)                                                                                                                                                                                                                | (5)                                                         | (6)                                                     | (7)                                                                                                    |
|-------------|---------------------------------|---------------------------------------------------|--------------------------------------------------------------------------------------------------------------------------------------------------------------------------------------------------------------------|-------------------------------------------------------------|---------------------------------------------------------|--------------------------------------------------------------------------------------------------------|
| (1)         | (2)                             | (3)                                               | (4)                                                                                                                                                                                                                | (5)                                                         | (0)                                                     | (7)                                                                                                    |
| Map<br>Ref. | Name of Parking<br>Place        | Classes of<br>Vehicles<br>Permitted –<br>Note (2) | Days and Hours of Operation, Charged Days &<br>Hours and Scale of Daily Charges – Note (4)                                                                                                                         | Maximum period<br>for which<br>vehicles may wait            | Scale of other charges<br>in force – Note (4)           | Other classes of vehicle parking permitted, conditions and scale of charges – Note (2), (3), (4) & (5) |
|             |                                 |                                                   | Continued                                                                                                                                                                                                          | Continued                                                   |                                                         |                                                                                                        |
|             |                                 |                                                   | Sundays & Bank Holidays All day - £1.70                                                                                                                                                                            | Permit holders are exempt from the 2 hours stay restriction |                                                         |                                                                                                        |
| 85.         | Neville Court,<br>Burnham       | Class 1, 2, 3,<br>4, 7 & 8                        | Open 24 hours.  Chargeable between 08:00 and 20:00 hours  Monday to Saturday  Up to 2 hours - £0.90  Up to 4 hours - £1.10  Up to 24 hours - £1.60  Sundays & Bank Holidays  All day - £1.70                       | No limit                                                    | Season Ticket & Resident Permit Charges - See Note(10)  | Class 3 FOC displaying a valid Disabled.                                                               |
| 86.         | Summers Road,<br>Burnham        | Class 1, 2, 3,<br>4, 7 & 8                        | Open 24 hours.  Chargeable between 08:00 and 20:00 hours  Monday to Saturday  Up to 1 hour - £1.30  Up to 2 hours - £1.50  Up to 3 hours - £1.90  Up to 24 hours - £2.80  Sundays & Bank Holidays  All day - £1.70 | No limit                                                    | Season Ticket & Resident Permit Charges – See Note (10) | Class 3 FOC displaying a valid Disabled.                                                               |
| 87.         | The Broadway,<br>Farnham Common | Class 1, 2, 3,<br>4, 7 & 8                        | Open 24 hours.  Chargeable between 08:00 and 20:00 hours  Monday to Saturday  Up to 30 mins - £1.00  Up to 1 hour - £1.20                                                                                          | No limit                                                    | Season Ticket & Resident Permit Charges – See Note (10) | Class 3 FOC displaying a valid<br>Disabled.                                                            |