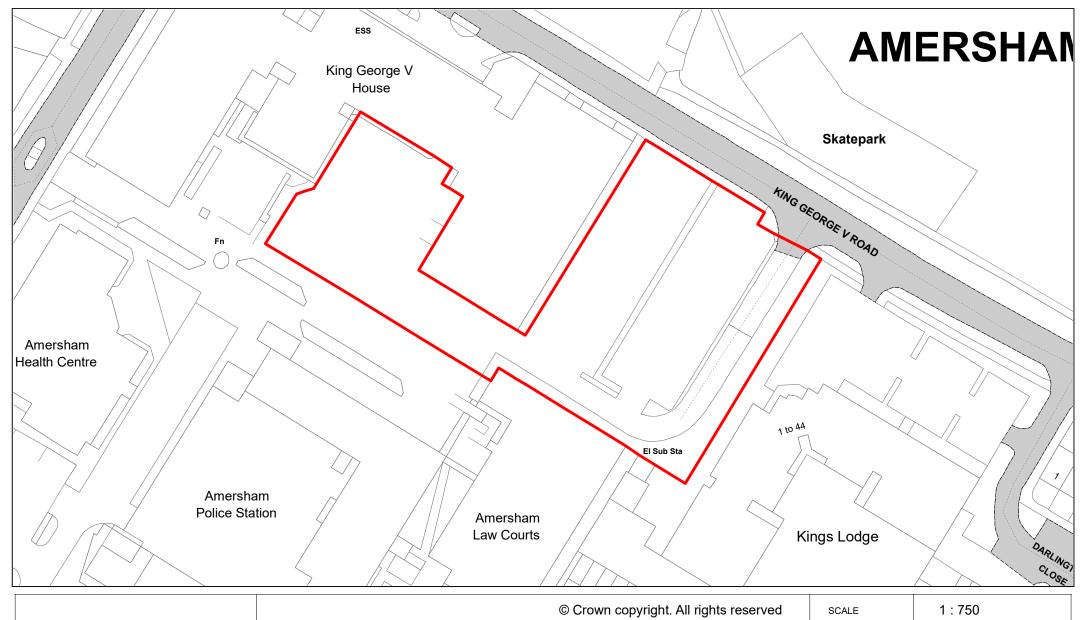

OFF-STREET PARKING PLACES ORDER 2021 SCHEDULE 1 Revision 2

| (1)         | (2)                                                 | (3)                                               | (4)                                                                                                                                                                                                                                                                                                                                        | (5)                                                  | (6)                                           | (7)                                                                                                          |
|-------------|-----------------------------------------------------|---------------------------------------------------|--------------------------------------------------------------------------------------------------------------------------------------------------------------------------------------------------------------------------------------------------------------------------------------------------------------------------------------------|------------------------------------------------------|-----------------------------------------------|--------------------------------------------------------------------------------------------------------------|
| Map<br>Ref. | Name of Parking<br>Place                            | Classes of<br>Vehicles<br>Permitted –<br>Note (2) | Days and Hours of Operation, Charged Days &<br>Hours and Scale of Daily Charges – Note (4)                                                                                                                                                                                                                                                 | Maximum period<br>for which<br>vehicles may wait     | Scale of other charges<br>in force – Note (4) | Other classes of vehicle parking permitted, conditions and scale of charges – Note (2), (3), (4) & (5)       |
|             | Council Offices, Rear,<br>High Wycombe<br>continued |                                                   | Continued           Up to 4 hours         -         £3.20           Up to 6 hours         -         £4.20           Over 6 hours         -         £6.70           Sundays & Bank Holidays           Chargeable between 07:00 and 20:00 hours           All day         -         £1.20                                                    |                                                      |                                               |                                                                                                              |
| 33.         | Central, Marlow                                     | Class 9                                           | Open 24 hours.  Chargeable between 07:00 and 19:00 hours  Monday – Saturday  Up to 30 mins - £0.70  Up to 1 hour - £1.00  Up to 2 hours - £1.80  Up to 3 hours - £2.70  Up to 4 hours - £3.20  Up to 6 hours - £10.20  Sundays & Bank Holidays  Up to 30 mins - £0.70  Up to 4 hours - £1.20  Up to 6 hours - £1.20  Up to 6 hours - £1.20 | Maximum stay 6<br>hours, no return<br>within 3 hours | None                                          | Class 3 - FOC, displaying a valid Disabled Persons Badge and parking disc or clock (set to time of arrival). |
| 34.         | Riley Road, Marlow                                  | Class 9                                           | Open 24 hours.  Chargeable between 07:00 and 19:00 hours  Monday to Saturday  Up to 1 hour - £1.00  Up to 2 hours - £1.80  Up to 3 hours - £2.70  Up to 4 hours - £3.20                                                                                                                                                                    | Maximum stay 72 hours.  No Return within 11 hours    | Type 1 & 2 Permits – Note (7)                 | Class 3 - FOC, displaying a valid Disabled Persons Badge.                                                    |