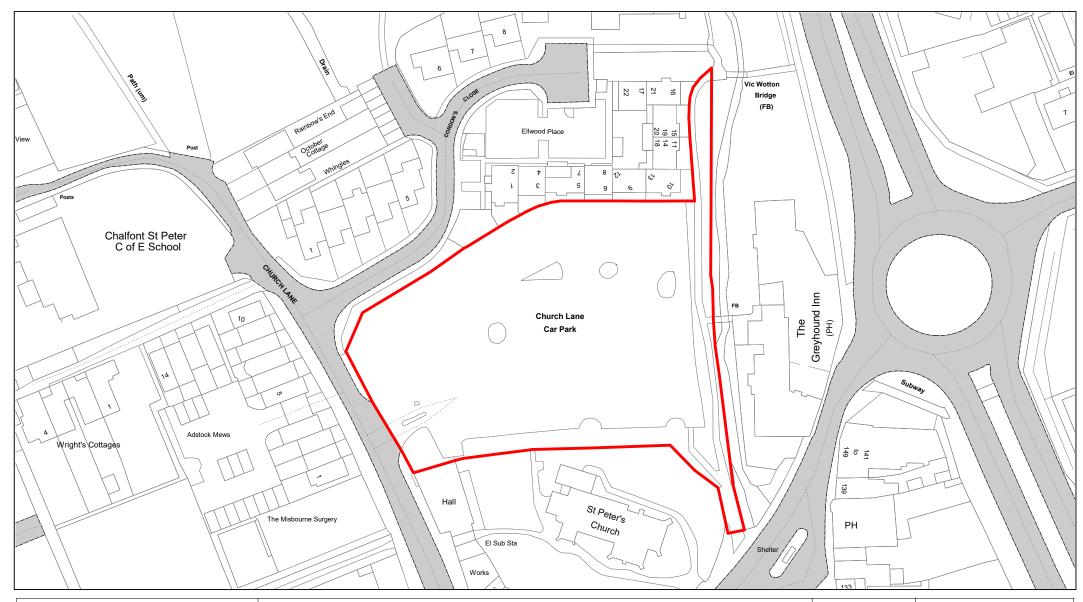

OFF-STREET PARKING PLACES ORDER 2021 SCHEDULE 1 Revision 2

| (1)         | (2)                                                 | (3)                                               | (4)                                                                                                                                                                                                                                                                                                                                        | (5)                                                  | (6)                                           | (7)                                                                                                          |
|-------------|-----------------------------------------------------|---------------------------------------------------|--------------------------------------------------------------------------------------------------------------------------------------------------------------------------------------------------------------------------------------------------------------------------------------------------------------------------------------------|------------------------------------------------------|-----------------------------------------------|--------------------------------------------------------------------------------------------------------------|
| Map<br>Ref. | Name of Parking<br>Place                            | Classes of<br>Vehicles<br>Permitted –<br>Note (2) | Days and Hours of Operation, Charged Days &<br>Hours and Scale of Daily Charges – Note (4)                                                                                                                                                                                                                                                 | Maximum period<br>for which<br>vehicles may wait     | Scale of other charges<br>in force – Note (4) | Other classes of vehicle parking permitted, conditions and scale of charges – Note (2), (3), (4) & (5)       |
|             | Council Offices, Rear,<br>High Wycombe<br>continued |                                                   | Continued           Up to 4 hours         -         £3.20           Up to 6 hours         -         £4.20           Over 6 hours         -         £6.70           Sundays & Bank Holidays           Chargeable between 07:00 and 20:00 hours           All day         -         £1.20                                                    |                                                      |                                               |                                                                                                              |
| 33.         | Central, Marlow                                     | Class 9                                           | Open 24 hours.  Chargeable between 07:00 and 19:00 hours  Monday – Saturday  Up to 30 mins - £0.70  Up to 1 hour - £1.00  Up to 2 hours - £1.80  Up to 3 hours - £2.70  Up to 4 hours - £3.20  Up to 6 hours - £10.20  Sundays & Bank Holidays  Up to 30 mins - £0.70  Up to 4 hours - £1.20  Up to 6 hours - £1.20  Up to 6 hours - £1.20 | Maximum stay 6<br>hours, no return<br>within 3 hours | None                                          | Class 3 - FOC, displaying a valid Disabled Persons Badge and parking disc or clock (set to time of arrival). |
| 34.         | Riley Road, Marlow                                  | Class 9                                           | Open 24 hours.  Chargeable between 07:00 and 19:00 hours  Monday to Saturday  Up to 1 hour - £1.00  Up to 2 hours - £1.80  Up to 3 hours - £2.70  Up to 4 hours - £3.20                                                                                                                                                                    | Maximum stay 72 hours.  No Return within 11 hours    | Type 1 & 2 Permits – Note (7)                 | Class 3 - FOC, displaying a valid Disabled Persons Badge.                                                    |