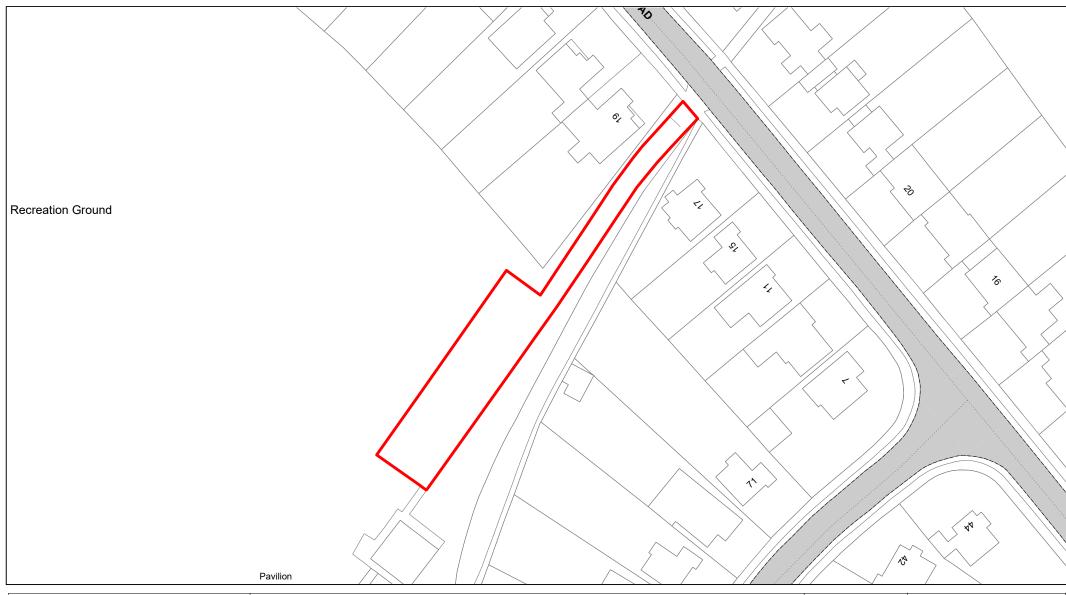

| Class 1 - | Motor vehicle within the provisions of Section 136(2)(a) of the Act of 1984;                                                                                                                                                                                                                                |  |  |  |  |
|-----------|-------------------------------------------------------------------------------------------------------------------------------------------------------------------------------------------------------------------------------------------------------------------------------------------------------------|--|--|--|--|
| Class 2 - | Motor vehicle constructed or adapted for use for the conveyance of goods or burden, the unladen weight of which does not exceed 7500Kgs and passenger carrying vehicle with a capacity of 12 seats or under, other than motor cars;                                                                         |  |  |  |  |
| Class 3 - | Vehicles displaying a Disabled Person's Badge;                                                                                                                                                                                                                                                              |  |  |  |  |
| Class 4 - | Motorcycles as defined in Section 136(4) of the Act of 1984;                                                                                                                                                                                                                                                |  |  |  |  |
| Class 5 - | Motor vehicle constructed for the use for the conveyance of goods or burden, the unladen weight of which exceeds 7500Kgs.;                                                                                                                                                                                  |  |  |  |  |
| Class 6 - | Passenger carrying vehicle with a capacity of over 12 seats;                                                                                                                                                                                                                                                |  |  |  |  |
| Class 7 - | Electric vehicle are DVLA registered, powered by electric motor(s), gaining power from electric batteries, fuel cells or other source of electric provider with a power connection socket dedicated to the availability of a charging point for their primary power source and has zero tail pipeemissions; |  |  |  |  |
| Class 8 - | Passenger vehicle and goods vehicle not exceeding 7500Kgs unladen weight;                                                                                                                                                                                                                                   |  |  |  |  |
| Class 9 - | All classes of vehicle, except commercial vehicle and trailers unless by previous agreement;                                                                                                                                                                                                                |  |  |  |  |
| Class 10- | Motor vehicle constructed or adapted for use for the conveyance of passengers, goods or burden, the unladen weight of which does not exceed 7500Kgs                                                                                                                                                         |  |  |  |  |