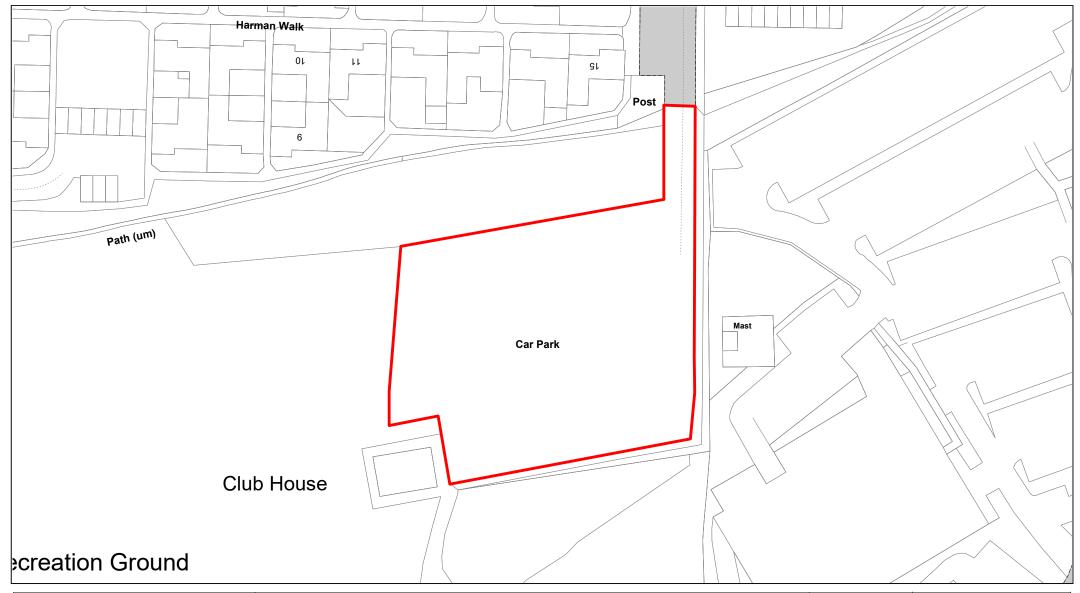

| Class 1 - | Motor vehicle within the provisions of Section 136(2)(a) of the Act of 1984;                                                                                                                                                                                                                                |  |  |  |  |
|-----------|-------------------------------------------------------------------------------------------------------------------------------------------------------------------------------------------------------------------------------------------------------------------------------------------------------------|--|--|--|--|
| Class 2 - | Motor vehicle constructed or adapted for use for the conveyance of goods or burden, the unladen weight of which does not exceed 7500Kgs and passenger carrying vehicle with a capacity of 12 seats or under, other than motor cars;                                                                         |  |  |  |  |
| Class 3 - | Vehicles displaying a Disabled Person's Badge;                                                                                                                                                                                                                                                              |  |  |  |  |
| Class 4 - | Motorcycles as defined in Section 136(4) of the Act of 1984;                                                                                                                                                                                                                                                |  |  |  |  |
| Class 5 - | Motor vehicle constructed for the use for the conveyance of goods or burden, the unladen weight of which exceeds 7500Kgs.;                                                                                                                                                                                  |  |  |  |  |
| Class 6 - | Passenger carrying vehicle with a capacity of over 12 seats;                                                                                                                                                                                                                                                |  |  |  |  |
| Class 7 - | Electric vehicle are DVLA registered, powered by electric motor(s), gaining power from electric batteries, fuel cells or other source of electric provider with a power connection socket dedicated to the availability of a charging point for their primary power source and has zero tail pipeemissions; |  |  |  |  |
| Class 8 - | Passenger vehicle and goods vehicle not exceeding 7500Kgs unladen weight;                                                                                                                                                                                                                                   |  |  |  |  |
| Class 9 - | All classes of vehicle, except commercial vehicle and trailers unless by previous agreement;                                                                                                                                                                                                                |  |  |  |  |
| Class 10- | Motor vehicle constructed or adapted for use for the conveyance of passengers, goods or burden, the unladen weight of which does not exceed 7500Kgs                                                                                                                                                         |  |  |  |  |