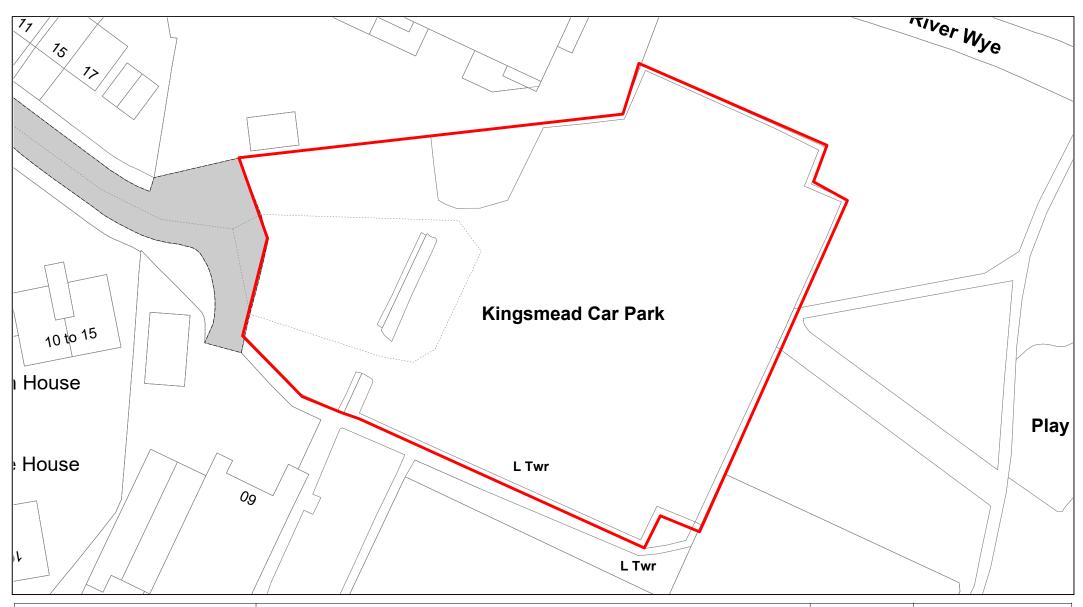

| (1)         | (2)                                         | (3)                                               | (4)                                                                                                                                                                                                                 | (5)                                                                                                                          | (6)                                              | (7)                                                                                                                                                                                                          |
|-------------|---------------------------------------------|---------------------------------------------------|---------------------------------------------------------------------------------------------------------------------------------------------------------------------------------------------------------------------|------------------------------------------------------------------------------------------------------------------------------|--------------------------------------------------|--------------------------------------------------------------------------------------------------------------------------------------------------------------------------------------------------------------|
| Map<br>Ref. | Name of Parking<br>Place                    | Classes of<br>Vehicles<br>Permitted –<br>Note (2) | Days and Hours of Operation, Charged Days &<br>Hours and Scale of Daily Charges – Note (4)                                                                                                                          | Maximum period<br>for which<br>vehicles may wait                                                                             | Scale of other charges<br>in force – Note (4)    | Other classes of vehicle parking permitted, conditions and scale of charges – Note (2), (3), (4) & (5)                                                                                                       |
| 29.         | George Street, High<br>Wycombe              | Class 9                                           | Open 24 hours.  Chargeable between 07:00 and 19:00 hours  Monday – Friday  Up to 30 mins                                                                                                                            | Maximum stay 2 hours Monday to Friday only.  No return within 3 hours - Monday to Friday only.  No limit – Saturday & Sunday | None                                             | Monday – Friday Class 3 - FOC, displaying a valid Disabled Persons Badge and parking disc or clock (set to time of arrival).  Saturdays and Sundays Class 3 - FOC, displaying a valid Disabled Persons Badge |
| 30.         | Kingsmead,<br>Fennels Road, High<br>Wycombe | Class 9                                           | Open 24 hours.  Chargeable between 07:00 and 17:00 hours  Monday – Saturday  Up to 1 hour - £0.70  Up to 2 hours - £1.20  Up to 6 hours - £2.20  Up to 12 hours - £2.70  Sundays and Bank Holidays  All day - £1.20 | Maximum stay 72 hours.  No Return within 11 hours                                                                            | Type 1, 2, 3, 4, 5 & 6 Permits – <b>Note (7)</b> | Class 3 - FOC, displaying a valid Disabled Persons Badge.                                                                                                                                                    |
| 31.         | Council Offices<br>Front, High<br>Wycombe   | Class 9                                           | Open 24 hours.  Monday – Friday  Chargeable between 07:00 and 18:00 hours  Up to 45 mins - £1.20                                                                                                                    | Monday – Friday<br>inclusive between<br>07:00 and 18:00<br>hours - 45 minute<br>maximum, no                                  | None                                             | Class 3 - FOC, displaying a valid Disabled Persons Badge and parking disc or clock (set to time of arrival).                                                                                                 |