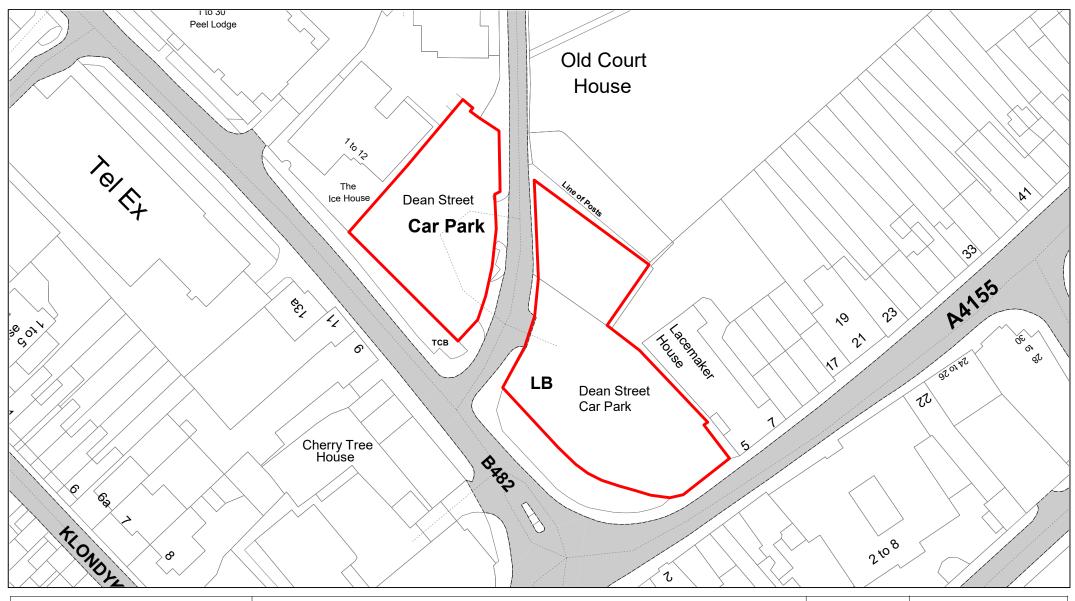

|             | T                        | 1                      |                                                                                            |                          | 1                                             |                                                                                         |
|-------------|--------------------------|------------------------|--------------------------------------------------------------------------------------------|--------------------------|-----------------------------------------------|-----------------------------------------------------------------------------------------|
| (1)         | (2)                      | (3)                    | (4)                                                                                        | (5)                      | (6)                                           | (7)                                                                                     |
|             |                          |                        |                                                                                            |                          |                                               |                                                                                         |
| Map<br>Ref. | Name of Parking<br>Place | Classes of<br>Vehicles | Days and Hours of Operation, Charged Days &<br>Hours and Scale of Daily Charges – Note (4) | Maximum period for which | Scale of other charges<br>in force – Note (4) | Other classes of vehicle parking permitted, conditions and scale of charges – Note (2), |
| Kei.        | Place                    | Permitted –            | Hours and Scale of Daily Charges – Note (4)                                                | vehicles may wait        | in force – Note (4)                           | (3), (4) & (5)                                                                          |
|             |                          | Note (2)               |                                                                                            | , common many many       |                                               |                                                                                         |
|             | Dean Street, Marlow      |                        | Continued                                                                                  |                          |                                               |                                                                                         |
|             | continued                |                        | Sundays & Bank Holidays                                                                    |                          |                                               |                                                                                         |
|             |                          |                        | Up to 30 mins - £0.70                                                                      |                          |                                               |                                                                                         |
|             |                          |                        | Over 30 mins - £1.20                                                                       |                          |                                               |                                                                                         |
| 37.         | Pound Lane, Marlow       | Class 6 & 9            | Open 24 hours.                                                                             | Maximum stay 72          | Type 1, 2 & 3 Permits –                       | Class 3 - FOC, displaying a valid Disabled                                              |
|             |                          |                        | Chargeable between 07:00 and 19:00 hours                                                   | hours.                   | Note (7)                                      | Persons Badge.                                                                          |
|             |                          |                        | Up to 1 hour - £1.00                                                                       | No Return within         |                                               | Class 6 – in designated coach bays.                                                     |
|             |                          |                        | Up to 2 hours - £1.60                                                                      | 11 hours                 |                                               |                                                                                         |
|             |                          |                        | Up to 3 hours - £2.20                                                                      |                          |                                               |                                                                                         |
|             |                          |                        | Up to 4 hours - £2.70                                                                      |                          |                                               |                                                                                         |
|             |                          |                        | Up to 6 hours - £3.70                                                                      |                          |                                               |                                                                                         |
|             |                          |                        | Over 6 hours - £6.20                                                                       |                          |                                               |                                                                                         |
|             |                          |                        |                                                                                            |                          |                                               |                                                                                         |
| 38.         | West Street, Marlow      | Class 9                | Open 24 hours.                                                                             | Maximum stay 72          | Type 1 & 2 Permits –                          | Class 3 - FOC, displaying a valid Disabled                                              |
|             |                          |                        | Chargeable between 07:00 and 19:00 hours                                                   | hours.                   | Note (7)                                      | Persons Badge.                                                                          |
|             |                          |                        | Monday to Saturday                                                                         | No Return within         |                                               |                                                                                         |
|             |                          |                        | Up to 30 mins - £0.70                                                                      | 11 hours                 |                                               |                                                                                         |
|             |                          |                        | Up to 1 hour - £1.00                                                                       |                          |                                               |                                                                                         |
|             |                          |                        | Up to 2 hours - £1.80                                                                      |                          |                                               |                                                                                         |
|             |                          |                        | Up to 3 hours - £2.70                                                                      |                          |                                               |                                                                                         |
|             |                          |                        | Up to 4 hours - £3.20<br>Up to 6 hours - £4.20                                             |                          |                                               |                                                                                         |
|             |                          |                        | Over 6 hours - £4.20                                                                       |                          |                                               |                                                                                         |
|             |                          |                        | Sundays & Bank Holidays                                                                    |                          |                                               |                                                                                         |
|             |                          |                        | Up to 30 mins - £0.70                                                                      |                          |                                               |                                                                                         |
|             |                          |                        | Over 30 mins - £1.20                                                                       |                          |                                               |                                                                                         |
|             |                          |                        |                                                                                            |                          |                                               |                                                                                         |