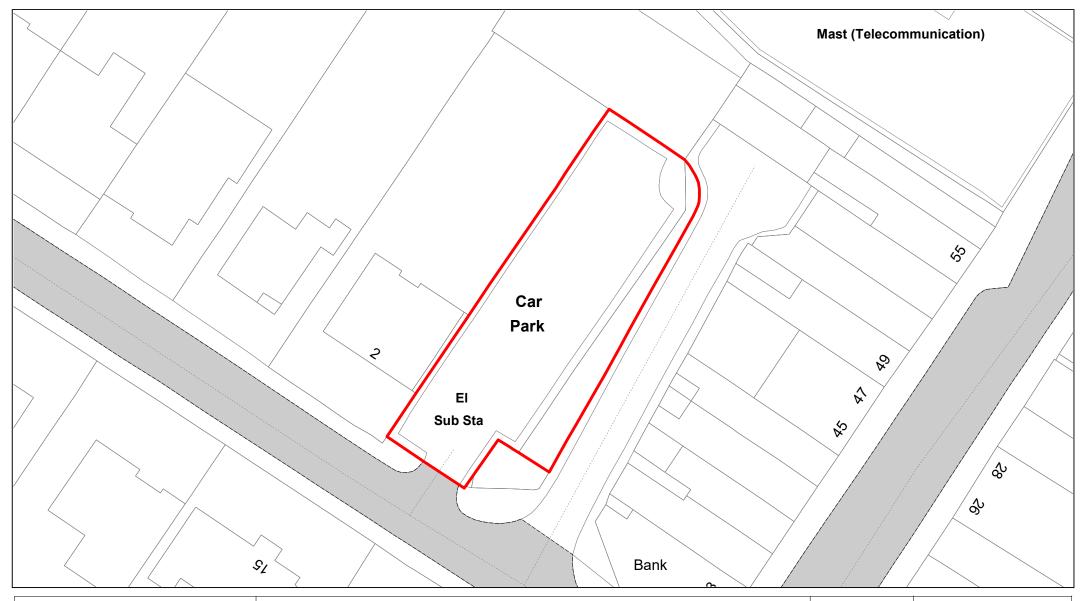

opyright. All rights reserved Buckinghamshire Council Licence No. 100021529 2020

Warwick Road



| SCALE        | 1 : 500    |
|--------------|------------|
| DATE         | 19/02/2021 |
| DRAWING No.  | 083        |
| DRAWN BY     | вом        |
| REVISION No. | 001        |
|              |            |





Jennery Lane



| SCALE        | 1 : 500    |
|--------------|------------|
| DATE         | 19/02/2021 |
| DRAWING No.  | 084        |
| DRAWN BY     | ВОМ        |
| REVISION No. | 001        |
|              |            |





**Neville Court** 



| 1 : 1250   |
|------------|
| 19/02/2021 |
| 085        |
| ВОМ        |
| 001        |
|            |





Summers Road



| 1 : 750    |
|------------|
| 19/02/2021 |
| 086        |
| ВОМ        |
| 001        |
|            |







Bulstrode Way



| SCALE        | 1 : 500    |
|--------------|------------|
| DATE         | 19/02/2021 |
| DRAWING No.  | 088        |
| DRAWN BY     | ВОМ        |
| REVISION No. | 001        |
|              |            |





Packhorse Road



| SCALE        | 1 : 750    |
|--------------|------------|
| DATE         | 19/02/2021 |
| DRAWING No.  | 089        |
| DRAWN BY     | ВОМ        |
| REVISION No. | 001        |





Station Road



| SCALE        | 1 : 750    |
|--------------|------------|
| DATE         | 19/02/2021 |
| DRAWING No.  | 090        |
| DRAWN BY     | вом        |
| REVISION No. | 001        |
|              |            |





**Bolds Court** 



| SCALE        | 1 : 500    |
|--------------|------------|
| DATE         | 19/02/2021 |
| DRAWING No.  | 091