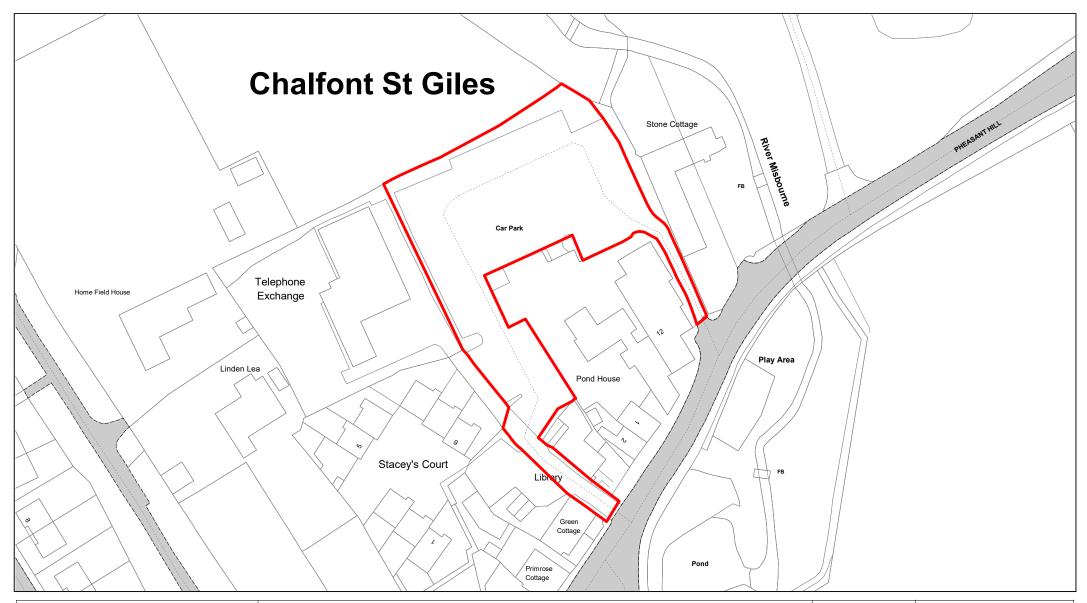

OFF-STREET PARKING PLACES ORDER 2021 SCHEDULE 1 Revision 2

| (1)         | (2)                                                 | (3)                                               | (4)                                                                                                                                                                                                                                                                                                                                        | (5)                                                  | (6)                                           | (7)                                                                                                          |
|-------------|-----------------------------------------------------|---------------------------------------------------|--------------------------------------------------------------------------------------------------------------------------------------------------------------------------------------------------------------------------------------------------------------------------------------------------------------------------------------------|------------------------------------------------------|-----------------------------------------------|--------------------------------------------------------------------------------------------------------------|
| Map<br>Ref. | Name of Parking<br>Place                            | Classes of<br>Vehicles<br>Permitted –<br>Note (2) | Days and Hours of Operation, Charged Days &<br>Hours and Scale of Daily Charges – Note (4)                                                                                                                                                                                                                                                 | Maximum period<br>for which<br>vehicles may wait     | Scale of other charges<br>in force – Note (4) | Other classes of vehicle parking permitted, conditions and scale of charges – Note (2), (3), (4) & (5)       |
|             | Council Offices, Rear,<br>High Wycombe<br>continued |                                                   | Continued           Up to 4 hours         -         £3.20           Up to 6 hours         -         £4.20           Over 6 hours         -         £6.70           Sundays & Bank Holidays           Chargeable between 07:00 and 20:00 hours           All day         -         £1.20                                                    |                                                      |                                               |                                                                                                              |
| 33.         | Central, Marlow                                     | Class 9                                           | Open 24 hours.  Chargeable between 07:00 and 19:00 hours  Monday – Saturday  Up to 30 mins - £0.70  Up to 1 hour - £1.00  Up to 2 hours - £1.80  Up to 3 hours - £2.70  Up to 4 hours - £3.20  Up to 6 hours - £10.20  Sundays & Bank Holidays  Up to 30 mins - £0.70  Up to 4 hours - £1.20  Up to 6 hours - £1.20  Up to 6 hours - £1.20 | Maximum stay 6<br>hours, no return<br>within 3 hours | None                                          | Class 3 - FOC, displaying a valid Disabled Persons Badge and parking disc or clock (set to time of arrival). |
| 34.         | Riley Road, Marlow                                  | Class 9                                           | Open 24 hours.  Chargeable between 07:00 and 19:00 hours  Monday to Saturday  Up to 1 hour - £1.00  Up to 2 hours - £1.80  Up to 3 hours - £2.70  Up to 4 hours - £3.20                                                                                                                                                                    | Maximum stay 72 hours.  No Return within 11 hours    | Type 1 & 2 Permits – Note (7)                 | Class 3 - FOC, displaying a valid Disabled Persons Badge.                                                    |