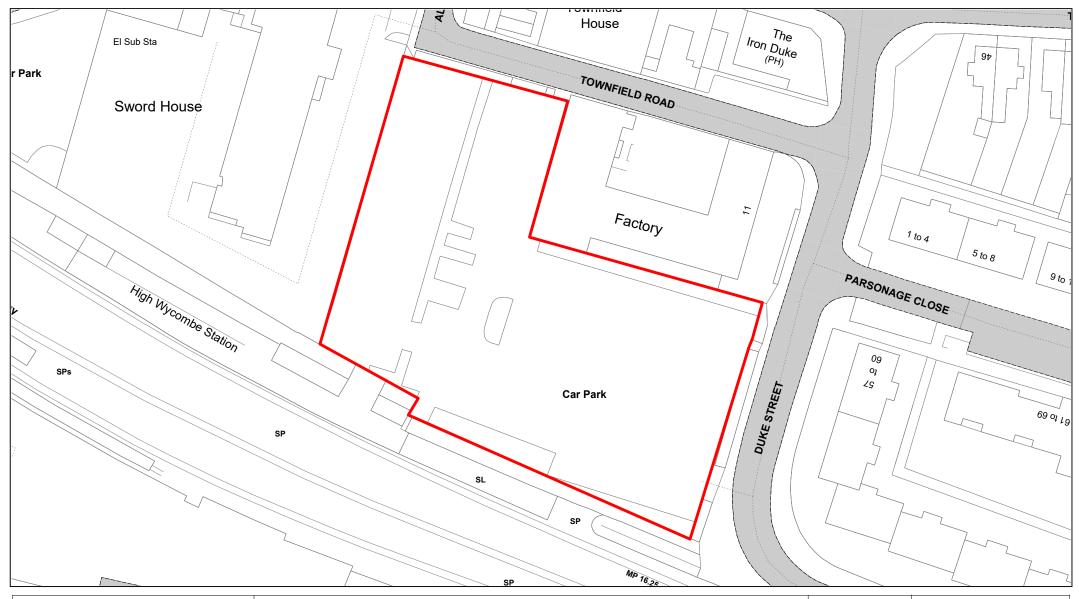

| (1)         | (2)                              | (3)                                               | (4)                                                                                                                                                                                         | (5)                                               | (6)                                           | (7)                                                                                                    |
|-------------|----------------------------------|---------------------------------------------------|---------------------------------------------------------------------------------------------------------------------------------------------------------------------------------------------|---------------------------------------------------|-----------------------------------------------|--------------------------------------------------------------------------------------------------------|
| Map<br>Ref. | Name of Parking<br>Place         | Classes of<br>Vehicles<br>Permitted –<br>Note (2) | Days and Hours of Operation, Charged Days &<br>Hours and Scale of Daily Charges – Note (4)                                                                                                  | Maximum period<br>for which<br>vehicles may wait  | Scale of other charges<br>in force – Note (4) | Other classes of vehicle parking permitted, conditions and scale of charges – Note (2), (3), (4) & (5) |
| 23.         | Railway Place, High<br>Wycombe   | Class 9                                           | Open 24 hours.  Chargeable between 07:00 and 19:00 hours  Monday – Saturday  Up to 2 hours - £2.20 Up to 6 hours - £4.20 Over 6 hours - £6.70  Sundays and Bank Holidays  All day - £1.20   | Maximum stay 72 hours.  No Return within 11 hours | Type 1 & 2 Permits –<br>Note (7)              | Class 3 - FOC, displaying a valid Disabled Persons Badge.                                              |
| 24.         | Totteridge Road,<br>High Wycombe | Class 9                                           | Open 24 hours.  Chargeable between 07:00 and 19:00 hours  Monday – Saturday  Up to 2 hours - £2.20 Up to 6 hours - £4.20 Over 6 hours - £6.70  Sundays and Bank Holidays  All day - £1.20   | Maximum stay 72 hours.  No Return within 11 hours | Type 1 & 2 Permits –<br>Note (7)              | Class 3 - FOC, displaying a valid Disabled Persons Badge.                                              |
| 25.         | Duke Street,<br>High Wycombe     | Class 9                                           | Open 24 hours.  Chargeable between 07:00 and 19:00 hours  Monday – Saturday  Up to 2 hours - £2.20  Up to 6 hours - £4.20  Over 6 hours - £6.70  Sundays and Bank Holidays  All day - £1.20 | Maximum stay 72 hours.  No Return within 11 hours | Type 1 & 2 Permits – Note (7)                 | Class 3 - FOC, displaying a valid Disabled Persons Badge.                                              |