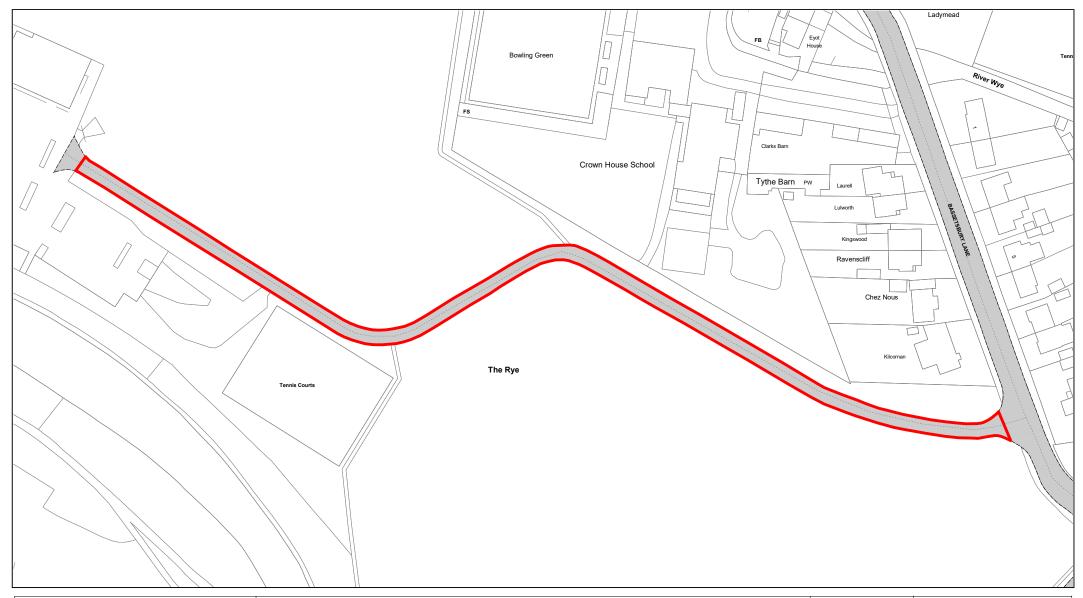

------------|
| DATE         | 19/02/2021 |
| DRAWING No.  | 056        |
| DRAWN BY     | ВОМ        |
| REVISION No. | 001        |





Wades Park



| SCALE        | 1 : 500    |
|--------------|------------|
| DATE         | 19/02/2021 |
| DRAWING No.  | 057        |
| DRAWN BY     | ВОМ        |
| REVISION No. | 001        |





Town Hall



| SCALE        | 1 : 500    |
|--------------|------------|
| DATE         | 19/02/2021 |
| DRAWING No.  | 058        |
| DRAWN BY     | ВОМ        |
| REVISION No. | 001        |
|              |            |





The Rye (Abbey Way)



| SCALE        | 1 : 750    |
|--------------|------------|
| DATE         | 19/02/2021 |
| DRAWING No.  | 059        |
| DRAWN BY     | вом        |
| REVISION No. | 001        |
|              |            |





The Rye (Bassetbury Lane)



| SCALE        | 1 : 1250   |
|--------------|------------|
| DATE         | 19/02/2021 |
| DRAWING No.  | 060        |
| DRAWN BY     | ВОМ        |
| REVISION No. | 001        |





Handy Cross Hub Access Roads



| SCALE        | 1 : 1750   |
|--------------|------------|
| DATE         | 18/09/2024 |
| DRAWING No.  | 061        |
| DRAWN BY     | IT         |
| REVISION No. | 002        |
|              |            |





Handy Cross Hub Park and Ride



| SCALE        | 1 : 1000   |
|--------------|------------|
| DATE         | 19/02/2021 |
| DRAWING No.  | 062        |
| DRAWN BY     | ВОМ        |
| REVISION No. | 001        |





Amersham Multi-Storey



| SCALE        | 1 : 1000   |
|--------------|------------|
| DATE         | 19/02/2021 |
|