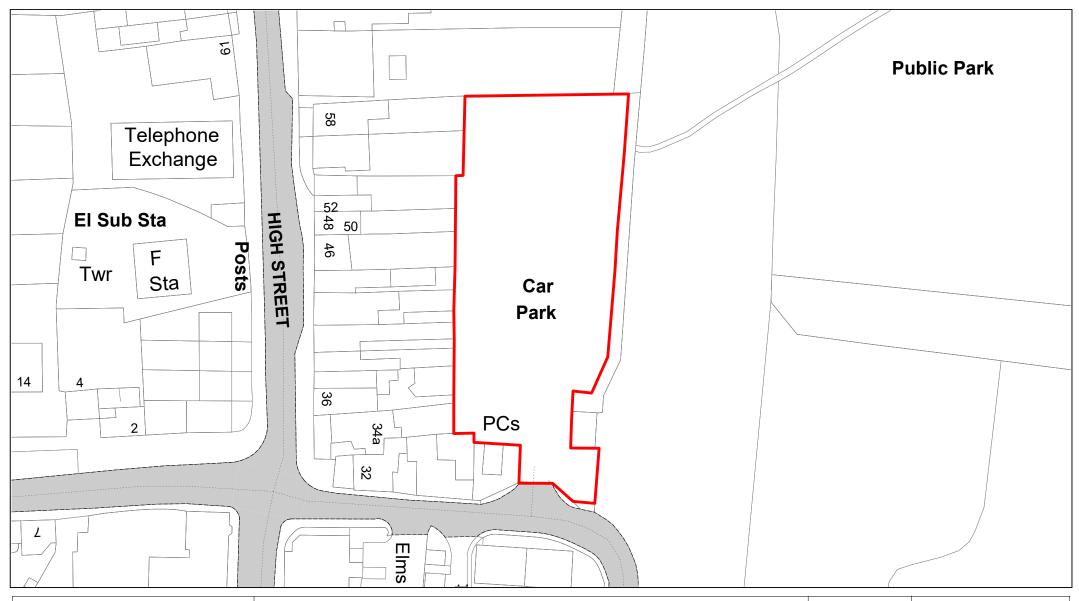

|





Swan Pool Leisure Centre



| 1 : 1000   |
|------------|
| 19/02/2021 |
| 014        |
| вом        |
| 001        |
|            |





Cornwall's Meadow



| SCALE        | 1 : 1250   |
|--------------|------------|
| DATE         | 18/09/2024 |
| DRAWING No.  | 015        |
| DRAWN BY     | IT         |
| REVISION No. | 002        |
|              |            |



001

REVISION No.





Wendover Library



| 1 : 750    |
|------------|
| 19/02/2021 |
| 018        |
| вом        |
| 001        |
|            |





Market Square

Licence No. 100021529 2020



| SCALE        | 1 : 750    |
|--------------|------------|
| DATE         | 19/02/2021 |
| DRAWING No.  | 019        |
| DRAWN BY     | ВОМ        |
| REVISION No. | 001        |
|              |            |





Greyhound Lane



| 1 : 750    |
|------------|
| 19/02/2021 |
| 020        |
| ВОМ        |
| 001        |
|            |





Easton Street



| SCALE        | 1 : 1000   |
|--------------|------------|
| DATE         | 19/02/2021 |
| DRAWING No.  | 021        |
| DRAWN BY     | IWT        |
| REVISION No. | 001        |





© Crown copyright. All rights reserved Buckinghamshire Council Licence No. 100021529 2023

Swan Multi-Storey



| SCALE        | 1 : 1000   |
|--------------|------------|
| DATE         | 18/09/2024 |
| DRAWING No.  | 022        |
| DRAWN BY     | IT         |
| REVISION No. | 002        |





Railway Place



| SCALE        | 1 : 750    |
|--------------|------------|
| DATE         | 19/02/2021 |
| DRAWING No.  | 023        |
| DRAWN BY     | IWT        |
|