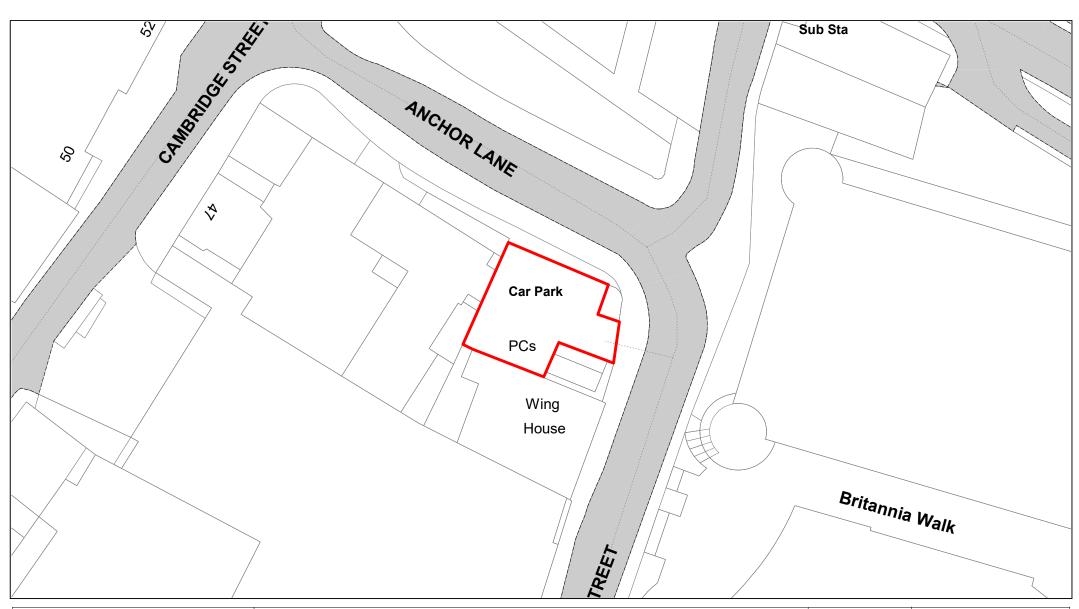

| 141         | (0)                            | (2)                                               |                                                                                                                                                                       | (-)                                                                  | 140                                                               | (=)                                                                                                                             |
|-------------|--------------------------------|---------------------------------------------------|-----------------------------------------------------------------------------------------------------------------------------------------------------------------------|----------------------------------------------------------------------|-------------------------------------------------------------------|---------------------------------------------------------------------------------------------------------------------------------|
| (1)         | (2)                            | (3)                                               | (4)                                                                                                                                                                   | (5)                                                                  | (6)                                                               | (7)                                                                                                                             |
|             |                                |                                                   |                                                                                                                                                                       |                                                                      |                                                                   |                                                                                                                                 |
| Map<br>Ref. | Name of Parking<br>Place       | Classes of<br>Vehicles<br>Permitted –<br>Note (2) | Days and Hours of Operation, Charged Days &<br>Hours and Scale of Daily Charges – Note (4)                                                                            | Maximum period<br>for which<br>vehicles may wait                     | Scale of other charges<br>in force – Note (4)                     | Other classes of vehicle parking permitted, conditions and scale of charges – Note (2), (3), (4) & (5)                          |
| 9.          | Whitehall Street,<br>Aylesbury | Class 4, 7 & 8                                    | Open 24 hours.  Chargeable between 08:00 and 21:00 hours  Monday to Saturday  Up to 5 hours - £2.70  Over 5 hours - £4.20  Sundays and Bank Holidays  All day - £1.70 | No limit                                                             | Season Ticket Charges  – See <b>Note (6)</b>                      | Class 3 FOC displaying a valid Disabled Person's Badge.                                                                         |
| 10.         | Friarscroft, Aylesbury         | Class 4, 7 & 8                                    | Open 06:30 to 20:30 hours.  Monday to Saturday Any period - £3.20  Sundays and Bank Holidays All day - £1.70                                                          | No limit – car<br>park locked<br>between 20:30<br>and 06:30<br>hours | Season Ticket Charges – See Note (6) Late release - See Note (11) | Class 3 FOC displaying a valid Disabled<br>Person's Badge.                                                                      |
| 11.         | Walton Green,<br>Aylesbury     | Class 4, 7 &<br>8.                                | Open 24 hours.  Chargeable between 08:00 and 21:00 hours  Monday to Saturday  Any period - £3.20  Sundays and Bank Holidays  All day - £1.70                          | No limit                                                             | Season Ticket Charges  – See <b>Note (6)</b>                      | Class 3 FOC displaying a valid Disabled Person's Badge.                                                                         |
| 12.         | Anchor Lane,<br>Aylesbury      | Class 3 only                                      | Open 24 hours.                                                                                                                                                        | No limit                                                             | None                                                              | Class 3 FOC displaying a valid Disabled Person's Badge.                                                                         |
| 13.         | Aqua Vale, Aylesbury           | Class 6, 7 &<br>8.                                | Open 24 hours  Chargeable 24 hours  Up to 2 hours - £2.20 Up to 4 hours - £6.20 Over 4 hours - £10.20                                                                 | No limit                                                             | None                                                              | Class 3 FOC displaying a valid Disabled Person's Badge.  Class 6 – FOC use of Coach Bays –  Maximum time limit 1 hour per visit |