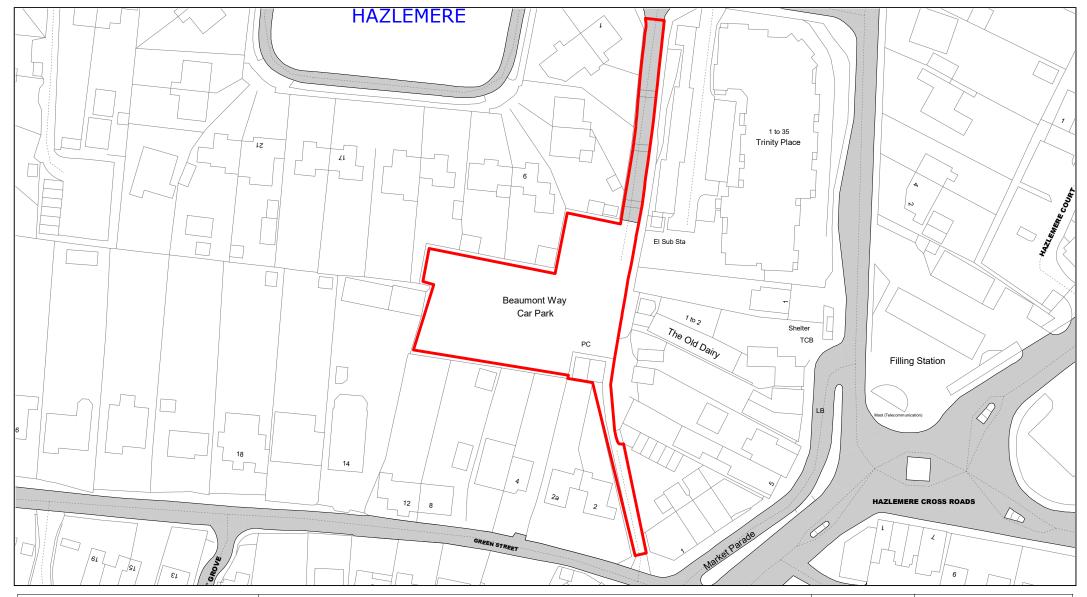

| 141         | (0)                            | (2)                                               |                                                                                                                                                                       | (-)                                                                  | 140                                                               | (=)                                                                                                                             |
|-------------|--------------------------------|---------------------------------------------------|-----------------------------------------------------------------------------------------------------------------------------------------------------------------------|----------------------------------------------------------------------|-------------------------------------------------------------------|---------------------------------------------------------------------------------------------------------------------------------|
| (1)         | (2)                            | (3)                                               | (4)                                                                                                                                                                   | (5)                                                                  | (6)                                                               | (7)                                                                                                                             |
|             |                                |                                                   |                                                                                                                                                                       |                                                                      |                                                                   |                                                                                                                                 |
| Map<br>Ref. | Name of Parking<br>Place       | Classes of<br>Vehicles<br>Permitted –<br>Note (2) | Days and Hours of Operation, Charged Days &<br>Hours and Scale of Daily Charges – Note (4)                                                                            | Maximum period<br>for which<br>vehicles may wait                     | Scale of other charges<br>in force – Note (4)                     | Other classes of vehicle parking permitted, conditions and scale of charges – Note (2), (3), (4) & (5)                          |
| 9.          | Whitehall Street,<br>Aylesbury | Class 4, 7 & 8                                    | Open 24 hours.  Chargeable between 08:00 and 21:00 hours  Monday to Saturday  Up to 5 hours - £2.70  Over 5 hours - £4.20  Sundays and Bank Holidays  All day - £1.70 | No limit                                                             | Season Ticket Charges  – See <b>Note (6)</b>                      | Class 3 FOC displaying a valid Disabled Person's Badge.                                                                         |
| 10.         | Friarscroft, Aylesbury         | Class 4, 7 & 8                                    | Open 06:30 to 20:30 hours.  Monday to Saturday Any period - £3.20  Sundays and Bank Holidays All day - £1.70                                                          | No limit – car<br>park locked<br>between 20:30<br>and 06:30<br>hours | Season Ticket Charges – See Note (6) Late release - See Note (11) | Class 3 FOC displaying a valid Disabled<br>Person's Badge.                                                                      |
| 11.         | Walton Green,<br>Aylesbury     | Class 4, 7 &<br>8.                                | Open 24 hours.  Chargeable between 08:00 and 21:00 hours  Monday to Saturday  Any period - £3.20  Sundays and Bank Holidays  All day - £1.70                          | No limit                                                             | Season Ticket Charges  – See <b>Note (6)</b>                      | Class 3 FOC displaying a valid Disabled Person's Badge.                                                                         |
| 12.         | Anchor Lane,<br>Aylesbury      | Class 3 only                                      | Open 24 hours.                                                                                                                                                        | No limit                                                             | None                                                              | Class 3 FOC displaying a valid Disabled Person's Badge.                                                                         |
| 13.         | Aqua Vale, Aylesbury           | Class 6, 7 &<br>8.                                | Open 24 hours  Chargeable 24 hours  Up to 2 hours - £2.20 Up to 4 hours - £6.20 Over 4 hours - £10.20                                                                 | No limit                                                             | None                                                              | Class 3 FOC displaying a valid Disabled Person's Badge.  Class 6 – FOC use of Coach Bays –  Maximum time limit 1 hour per visit |