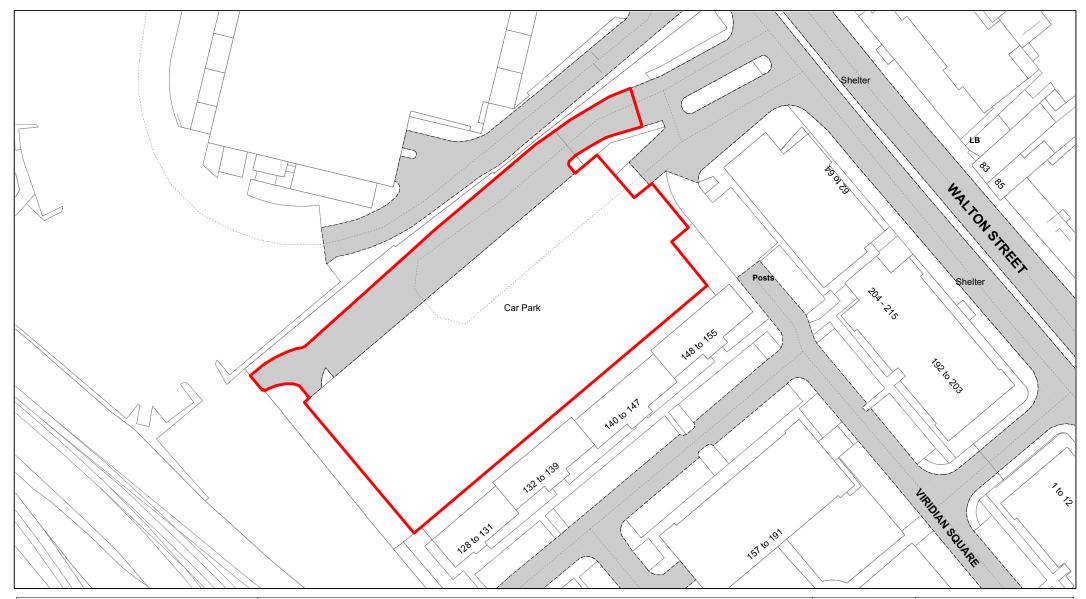

| 141         | (0)                            | (2)                                               |                                                                                                                                                                       | (-)                                                                  | 140                                                               | (=)                                                                                                                             |
|-------------|--------------------------------|---------------------------------------------------|-----------------------------------------------------------------------------------------------------------------------------------------------------------------------|----------------------------------------------------------------------|-------------------------------------------------------------------|---------------------------------------------------------------------------------------------------------------------------------|
| (1)         | (2)                            | (3)                                               | (4)                                                                                                                                                                   | (5)                                                                  | (6)                                                               | (7)                                                                                                                             |
|             |                                |                                                   |                                                                                                                                                                       |                                                                      |                                                                   |                                                                                                                                 |
| Map<br>Ref. | Name of Parking<br>Place       | Classes of<br>Vehicles<br>Permitted –<br>Note (2) | Days and Hours of Operation, Charged Days &<br>Hours and Scale of Daily Charges – Note (4)                                                                            | Maximum period<br>for which<br>vehicles may wait                     | Scale of other charges<br>in force – Note (4)                     | Other classes of vehicle parking permitted, conditions and scale of charges – Note (2), (3), (4) & (5)                          |
| 9.          | Whitehall Street,<br>Aylesbury | Class 4, 7 & 8                                    | Open 24 hours.  Chargeable between 08:00 and 21:00 hours  Monday to Saturday  Up to 5 hours - £2.70  Over 5 hours - £4.20  Sundays and Bank Holidays  All day - £1.70 | No limit                                                             | Season Ticket Charges  – See <b>Note (6)</b>                      | Class 3 FOC displaying a valid Disabled Person's Badge.                                                                         |
| 10.         | Friarscroft, Aylesbury         | Class 4, 7 & 8                                    | Open 06:30 to 20:30 hours.  Monday to Saturday Any period - £3.20  Sundays and Bank Holidays All day - £1.70                                                          | No limit – car<br>park locked<br>between 20:30<br>and 06:30<br>hours | Season Ticket Charges – See Note (6) Late release - See Note (11) | Class 3 FOC displaying a valid Disabled<br>Person's Badge.                                                                      |
| 11.         | Walton Green,<br>Aylesbury     | Class 4, 7 &<br>8.                                | Open 24 hours.  Chargeable between 08:00 and 21:00 hours  Monday to Saturday  Any period - £3.20  Sundays and Bank Holidays  All day - £1.70                          | No limit                                                             | Season Ticket Charges  – See <b>Note (6)</b>                      | Class 3 FOC displaying a valid Disabled Person's Badge.                                                                         |
| 12.         | Anchor Lane,<br>Aylesbury      | Class 3 only                                      | Open 24 hours.                                                                                                                                                        | No limit                                                             | None                                                              | Class 3 FOC displaying a valid Disabled Person's Badge.                                                                         |
| 13.         | Aqua Vale, Aylesbury           | Class 6, 7 &<br>8.                                | Open 24 hours  Chargeable 24 hours  Up to 2 hours - £2.20 Up to 4 hours - £6.20 Over 4 hours - £10.20                                                                 | No limit                                                             | None                                                              | Class 3 FOC displaying a valid Disabled Person's Badge.  Class 6 – FOC use of Coach Bays –  Maximum time limit 1 hour per visit |