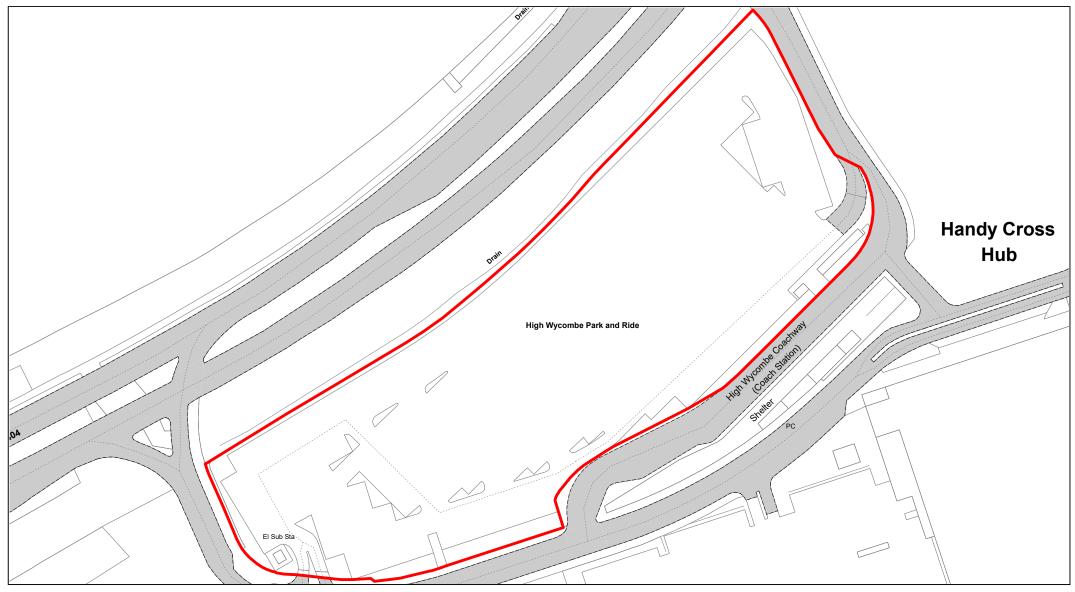

|
| DRAWN BY     | ВОМ        |
| REVISION No. | 001        |
|              |            |





The Rye (Abbey Way)



| SCALE        | 1 : 750    |
|--------------|------------|
| DATE         | 19/02/2021 |
| DRAWING No.  | 059        |
| DRAWN BY     | вом        |
| REVISION No. | 001        |
|              |            |





The Rye (Bassetbury Lane)



| SCALE        | 1 : 1250   |
|--------------|------------|
| DATE         | 19/02/2021 |
| DRAWING No.  | 060        |
| DRAWN BY     | ВОМ        |
| REVISION No. | 001        |





Handy Cross Hub Access Roads



| SCALE        | 1 : 1750   |
|--------------|------------|
| DATE         | 18/09/2024 |
| DRAWING No.  | 061        |
| DRAWN BY     | IT         |
| REVISION No. | 002        |
|              |            |





Handy Cross Hub Park and Ride



| SCALE        | 1 : 1000   |
|--------------|------------|
| DATE         | 19/02/2021 |
| DRAWING No.  | 062        |
| DRAWN BY     | ВОМ        |
| REVISION No. | 001        |





Amersham Multi-Storey



| SCALE        | 1 : 1000   |
|--------------|------------|
| DATE         | 19/02/2021 |
| DRAWING No.  | 063        |
| DRAWN BY     | вом        |
| REVISION No. | 001        |





Chiltern Avenue



| SCALE        | 1 : 1000   |
|--------------|------------|
| DATE         | 18/09/2024 |
| DRAWING No.  | 064        |
| DRAWN BY     | IT         |
| REVISION No. | 002        |
|              |            |





Sycamore Road



| SCALE        | 1 : 1000   |
|--------------|------------|
| DATE         | 19/02/2021 |
| DRAWING No.  | 066