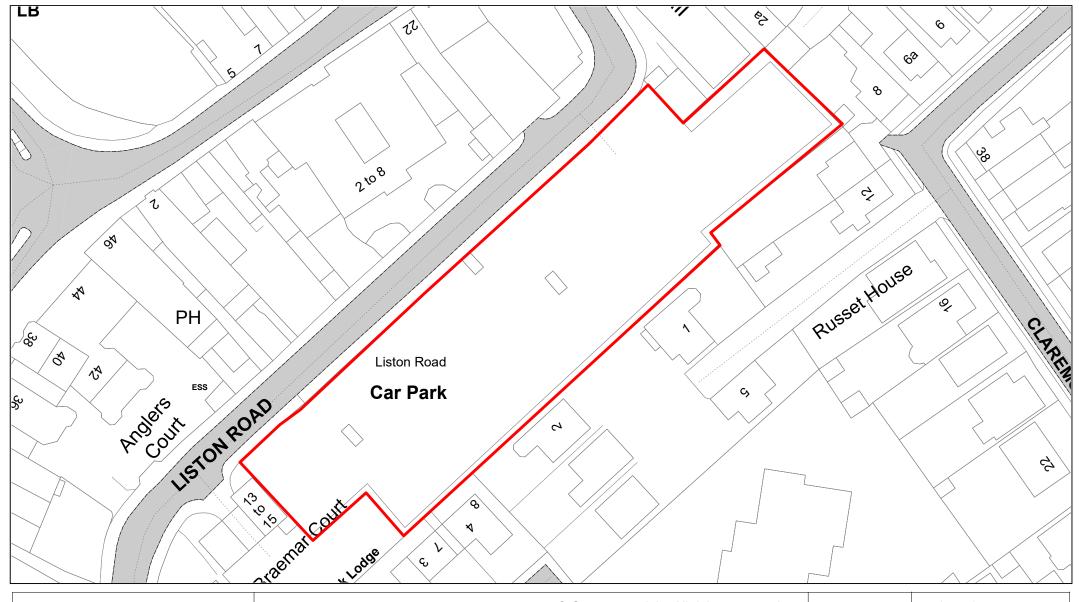

|             | 1                               | •                                                 |                                                                                                                                                                                                                                            |                                                   |                                               |                                                                                                        |
|-------------|---------------------------------|---------------------------------------------------|--------------------------------------------------------------------------------------------------------------------------------------------------------------------------------------------------------------------------------------------|---------------------------------------------------|-----------------------------------------------|--------------------------------------------------------------------------------------------------------|
| (1)         | (2)                             | (3)                                               | (4)                                                                                                                                                                                                                                        | (5)                                               | (6)                                           | (7)                                                                                                    |
|             |                                 |                                                   |                                                                                                                                                                                                                                            |                                                   |                                               |                                                                                                        |
| Map<br>Ref. | Name of Parking<br>Place        | Classes of<br>Vehicles<br>Permitted –<br>Note (2) | Days and Hours of Operation, Charged Days &<br>Hours and Scale of Daily Charges – Note (4)                                                                                                                                                 | Maximum period<br>for which<br>vehicles may wait  | Scale of other charges<br>in force – Note (4) | Other classes of vehicle parking permitted, conditions and scale of charges – Note (2), (3), (4) & (5) |
|             | Riley Road, Marlow<br>continued |                                                   | Continued         Up to 6 hours       -       £4.20         Over 6 hours       -       £6.70         Sundays & Bank Holidays         All day       -       £1.20                                                                           |                                                   |                                               |                                                                                                        |
| 35.         | Liston Road, Marlow             | Class 9                                           | Open 24 hours.  Chargeable between 07:00 and 19:00 hours  Monday – Saturday  Up to 30 mins                                                                                                                                                 | Maximum stay 72 hours.  No Return within 11 hours | Type 1 & 2 Permits – Note (7)                 | Class 3 - FOC, displaying a valid Disabled Persons Badge.                                              |
| 36.         | Dean Street, Marlow             | Class 9                                           | Open 24 hours.  Chargeable between 07:00 and 19:00 hours  Monday – Saturday  Up to 30 mins - £0.70  Up to 1 hour - £1.00  Up to 2 hours - £1.80  Up to 3 hours - £2.70  Up to 4 hours - £3.20  Up to 6 hours - £4.20  Over 6 hours - £6.70 | Maximum stay 72 hours.  No Return within 11 hours | Type 1, 2 & 3 Permits – Note (5)              | Class 3 - FOC, displaying a valid Disabled Persons Badge.                                              |