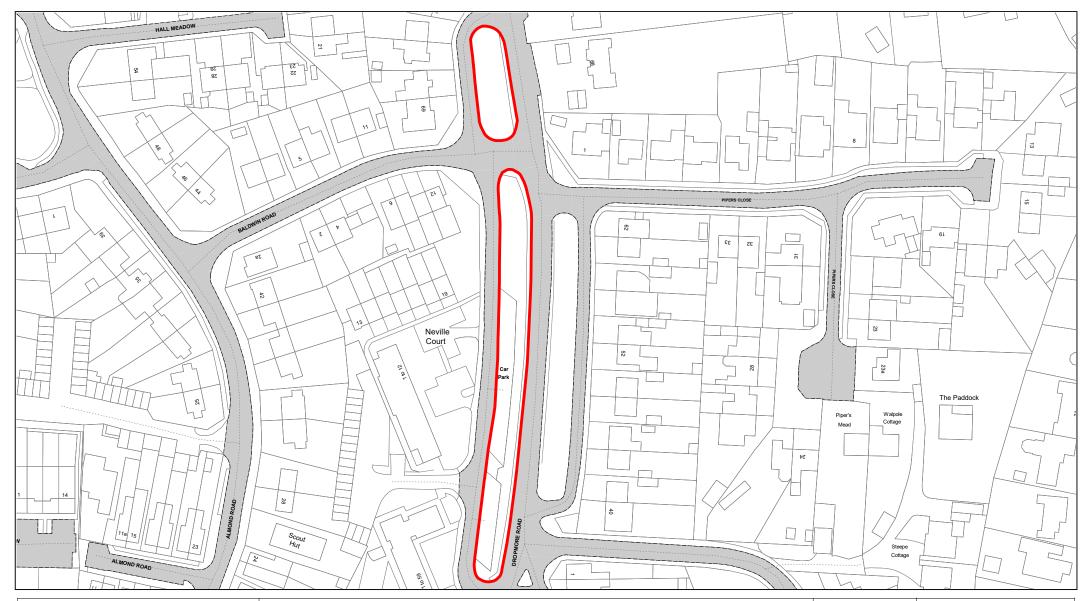

|
| REVISION No. | 001        |





Penncroft, Burkes Road



| SCALE        | 1 : 750    |
|--------------|------------|
| DATE         | 19/02/2021 |
| DRAWING No.  | 082        |
| DRAWN BY     | ВОМ        |
| REVISION No. | 001        |





© Crown copyright. All rights reserved Buckinghamshire Council Licence No. 100021529 2020

Warwick Road



| SCALE        | 1 : 500    |
|--------------|------------|
| DATE         | 19/02/2021 |
| DRAWING No.  | 083        |
| DRAWN BY     | вом        |
| REVISION No. | 001        |
|              |            |





Jennery Lane



| SCALE        | 1 : 500    |
|--------------|------------|
| DATE         | 19/02/2021 |
| DRAWING No.  | 084        |
| DRAWN BY     | ВОМ        |
| REVISION No. | 001        |
|              |            |





**Neville Court** 



| 1 : 1250   |
|------------|
| 19/02/2021 |
| 085        |
| ВОМ        |
| 001        |
|            |





Summers Road



| 1 : 750    |
|------------|
| 19/02/2021 |
| 086        |
| ВОМ        |
| 001        |
|            |







Bulstrode Way



| SCALE        | 1 : 500    |
|--------------|------------|
| DATE         | 19/02/2021 |
| DRAWING No.  | 088        |
| DRAWN BY     | ВОМ        |
| REVISION No. | 001        |
|              |            |





Packhorse Road



| SCALE        | 1 : 750    |
|--------------|------------|
| DATE         | 19/02/2021 |
| DRAWING No.  | 089        |
| DRAWN BY     | ВОМ        |
| REVISION No. | 001        |





Station Road



| SCALE        | 1 : 750    |
|--------------|------------|
| DATE         | 19/02/20