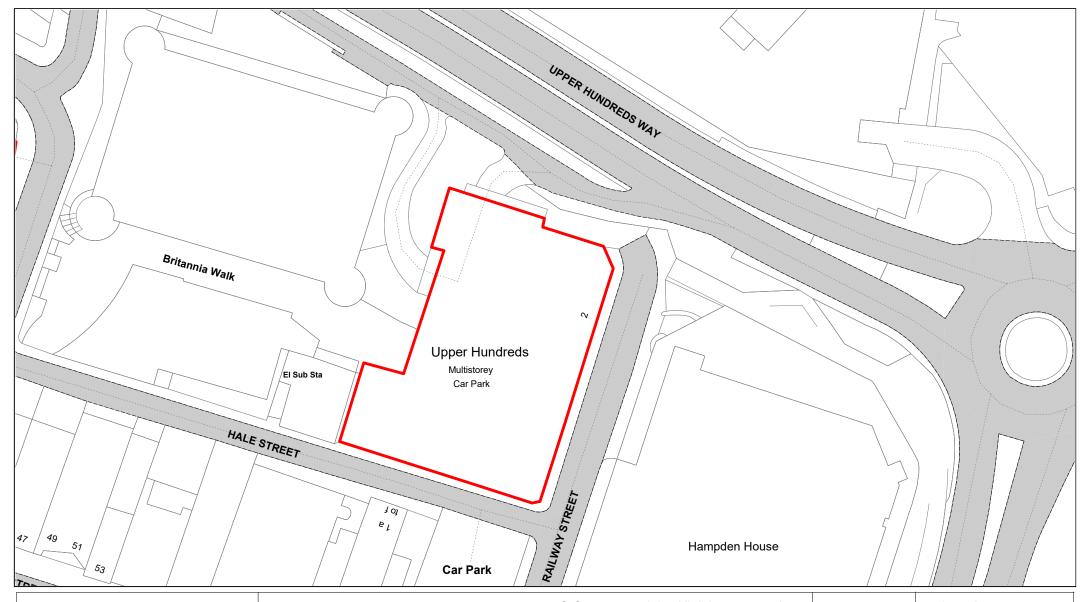

THE COMMON SEAL of BUCKINGHAMSHIRE COUNCIL

**Authorised Signatory** 

Order Ref BC-2021/OFFSTREET/AMENDMENT NO 002

| (1)         | (2)                             | (3)                                               | (4)                                                                                                                                                                                                                                      | (5)                                              | (6)                                           | (7)                                                                                                                                                                                                                       |
|-------------|---------------------------------|---------------------------------------------------|------------------------------------------------------------------------------------------------------------------------------------------------------------------------------------------------------------------------------------------|--------------------------------------------------|-----------------------------------------------|---------------------------------------------------------------------------------------------------------------------------------------------------------------------------------------------------------------------------|
|             |                                 |                                                   |                                                                                                                                                                                                                                          |                                                  |                                               |                                                                                                                                                                                                                           |
| Map<br>Ref. | Name of Parking<br>Place        | Classes of<br>Vehicles<br>Permitted –<br>Note (2) | Days and Hours of Operation, Charged Days &<br>Hours and Scale of Daily Charges – Note (4)                                                                                                                                               | Maximum period<br>for which<br>vehicles may wait | Scale of other charges<br>in force – Note (4) | Other classes of vehicle parking permitted, conditions and scale of charges – Note (2), (3), (4) & (5)                                                                                                                    |
| 1.          | Upper<br>Hundreds,<br>Aylesbury | Class 4, 7 & 8                                    | Open 24 hours.  Chargeable between 08:00 and 21:00 hours  Monday – Saturday  Up to 1 hour - £1.20  Up to 3 hours - £2.20  Up to 4 hours - £3.70  Up to 5 hours - £5.20  Over 5 hours - £8.20  Sundays and Bank Holidays  All day - £1.70 | No limit                                         | Season Ticket – See<br>Note (6)               | Class 3 - FOC, as long as the vehicle is parked within a marked bay and displaying a valid Disabled Persons Badge.  Class 4 FOC in motorcycle bays.                                                                       |
| 2.          | Walton Street,<br>Aylesbury     | Class 4, 7 & 8.                                   | Open 24 hours.  Chargeable between 08:00 and 21:00 hours  Monday to Saturday  Up to 1 hour - £1.20  Up to 3 hours - £2.20  Up to 5 hours - £2.70  Over 5 hours - £4.20  Sundays and Bank Holidays  All day - £1.70                       | No limit                                         | Season Ticket Charges – See <b>Note (6)</b>   | Class 3 - FOC, as long as the vehicle is parked within a marked bay and displaying a valid Disabled Persons Badge.                                                                                                        |
| 3.          | Exchange Street,<br>Aylesbury   | Class 4, 7 & 8                                    | Open 24 hours.  Chargeable between 08:00 and 21:00 hours  Monday to Saturday  Up to 30 mins - £1.00  Up to 1 hour - £1.70  Up to 3 hours - £2.70  Up to 4 hours - £4.20  Up to 5 hours - £5.20  Over 5 hours - £8.20                     | No limit                                         | None                                          | Class 3 FOC as long as the vehicle is parked within a marked bay and displaying a valid Disabled Persons Badge.  Marked 30 minutes bays: No permit holders and Disabled badges not valid  Class 4 FOC in motorcycle bays. |