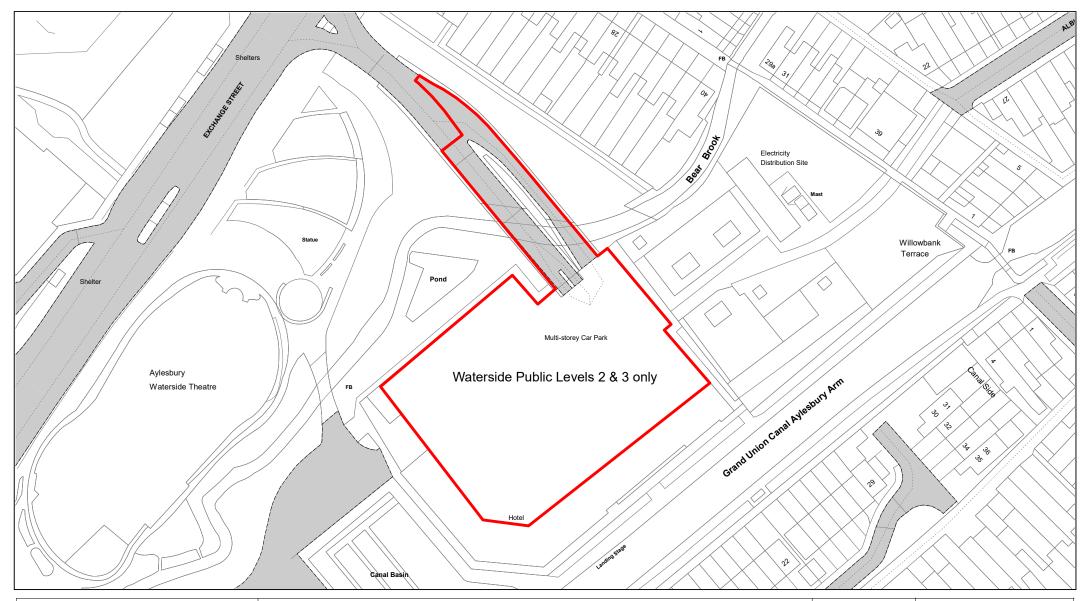

| (1)         | (2)                                                 | (3)                                               | (4)                                                                                                                                                                                                                                                           | (5)                                                    | (6)                                                | (7)                                                                                                                                                                          |
|-------------|-----------------------------------------------------|---------------------------------------------------|---------------------------------------------------------------------------------------------------------------------------------------------------------------------------------------------------------------------------------------------------------------|--------------------------------------------------------|----------------------------------------------------|------------------------------------------------------------------------------------------------------------------------------------------------------------------------------|
| (-,         | (-)                                                 | (-)                                               |                                                                                                                                                                                                                                                               | (5)                                                    |                                                    | ν,                                                                                                                                                                           |
| Map<br>Ref. | Name of Parking<br>Place                            | Classes of<br>Vehicles<br>Permitted –<br>Note (2) | Days and Hours of Operation, Charged Days &Hours and Scale of Daily Charges – Note (4)                                                                                                                                                                        | Maximum period<br>for which<br>vehicles may wait       | Scale of other<br>charges in force –<br>Note (4)   | Other classes of vehicle parking permitted, conditions and scale of charges – Note (2), (3), (4) & (5)                                                                       |
| 5.          | Waterside Public<br>Levels 2 & 3 only,<br>Aylesbury | Class 4, 7 & 8.                                   | Middle & Top Floors Only Open 24 hours  Chargeable between 08:00 and 21:00 hours  Monday to Saturday  Up to 1 hour - £1.20 Up to 3 hours - £2.20 Up to 4 hours - £3.70 Up to 5 hours - £5.20 Over 5 hours - £8.20  Sundays and Bank Holidays  All day - £1.70 | No limit                                               | Levels 2 and 3 SeasonTicket Charges – See Note (6) | Class 3 - FOC in the disabled bays on the middle and top floor, as long as the vehicle is parked within a marked disabled bay and displaying a valid Disabled Persons Badge. |
| 6.          | Waterside North,<br>Aylesbury                       | Class 4, 7 & 8                                    | Open 24 hours.  Chargeable between 08:00 and 21:00 hours  Monday to Saturday  Up to 1 hour - £1.60  Up to 3 hours - £2.60  Up to 4 hours - £4.10  Up to 5 hours - £5.10  Over 5 hours - £8.10  Sundays and Bank Holidays  All day - £1.70                     | No limit                                               | None                                               | Class 3 FOC displaying a valid Disabled Person's Badge.                                                                                                                      |
| 7.          | Hale Street, Aylesbury                              | Class 4, 7 & 8                                    | Open 24 hours.  Chargeable between 08:00 and Midnight  Monday to Saturday  Up to 1 hour - £1.20  Sundays and Bank Holidays  All day - £1.70                                                                                                                   | 1 hour<br>maximum stay,<br>no return within<br>2 hours | None                                               | None                                                                                                                                                                         |