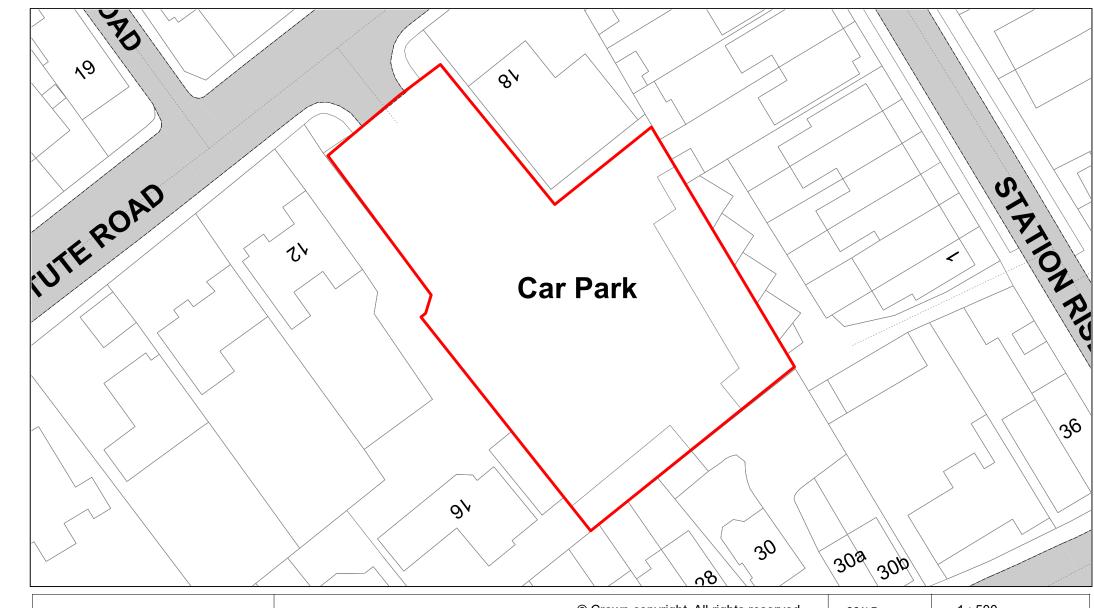

|             | T                                | T                                                 |                                                                                                                                                                                                                                                                | LDOLL I                                           | 1                                             |                                                                                                        |
|-------------|----------------------------------|---------------------------------------------------|----------------------------------------------------------------------------------------------------------------------------------------------------------------------------------------------------------------------------------------------------------------|---------------------------------------------------|-----------------------------------------------|--------------------------------------------------------------------------------------------------------|
| (1)         | (2)                              | (3)                                               | (4)                                                                                                                                                                                                                                                            | (5)                                               | (6)                                           | (7)                                                                                                    |
| Map<br>Ref. | Name of Parking<br>Place         | Classes of<br>Vehicles<br>Permitted –<br>Note (2) | Days and Hours of Operation, Charged Days &<br>Hours and Scale of Daily Charges – Note (4)                                                                                                                                                                     | Maximum period<br>for which<br>vehicles may wait  | Scale of other charges<br>in force – Note (4) | Other classes of vehicle parking permitted, conditions and scale of charges – Note (2), (3), (4) & (5) |
| 39.         | Institute Road,<br>Marlow        | Class 9                                           | Open 24 hours.  Chargeable between 07:00 and 19:00 hours  Monday to Saturday  Up to 1 hour - £1.00  Up to 2 hours - £1.60  Up to 3 hours - £2.20  Up to 4 hours - £2.70  Up to 6 hours - £3.70  Over 6 hours - £6.20  Sundays & Bank Holidays  All day - £1.20 | No limit                                          | Type 1, 2 & 3 Permits – Note (7)              | Class 3 - FOC, displaying a valid Disabled Persons Badge.                                              |
| 40.         | The Mount, Princes<br>Risborough | Class 9                                           | Open 24 hours  Chargeable between 07:00 and 19:00 hours  Monday to Saturday  Up to 30 mins                                                                                                                                                                     | Maximum stay 72 hours.  No Return within 11 hours | Type 1, 2, 3, 4 & 5 Permits – <b>Note (7)</b> | Class 3 - FOC, displaying a valid Disabled Persons Badge.                                              |