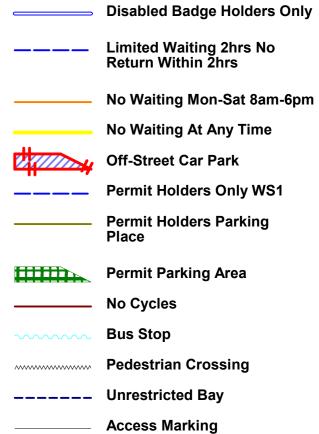

## Key to Restriction Types Displayed

40mph

| This map is reproduced from Ordnance<br>Survey material with the permission of<br>Ordnance Survey on behalf of the<br>Controller of Her Majesty's Stationery<br>Office © Crown Copyright. Unauthorised |
|--------------------------------------------------------------------------------------------------------------------------------------------------------------------------------------------------------|
| reproduction infringes Crown<br>copyright and may lead to prosecution or<br>civil proceedings. Buckinghamshire Counci<br>[Licence No: 100021529 2024                                                   |