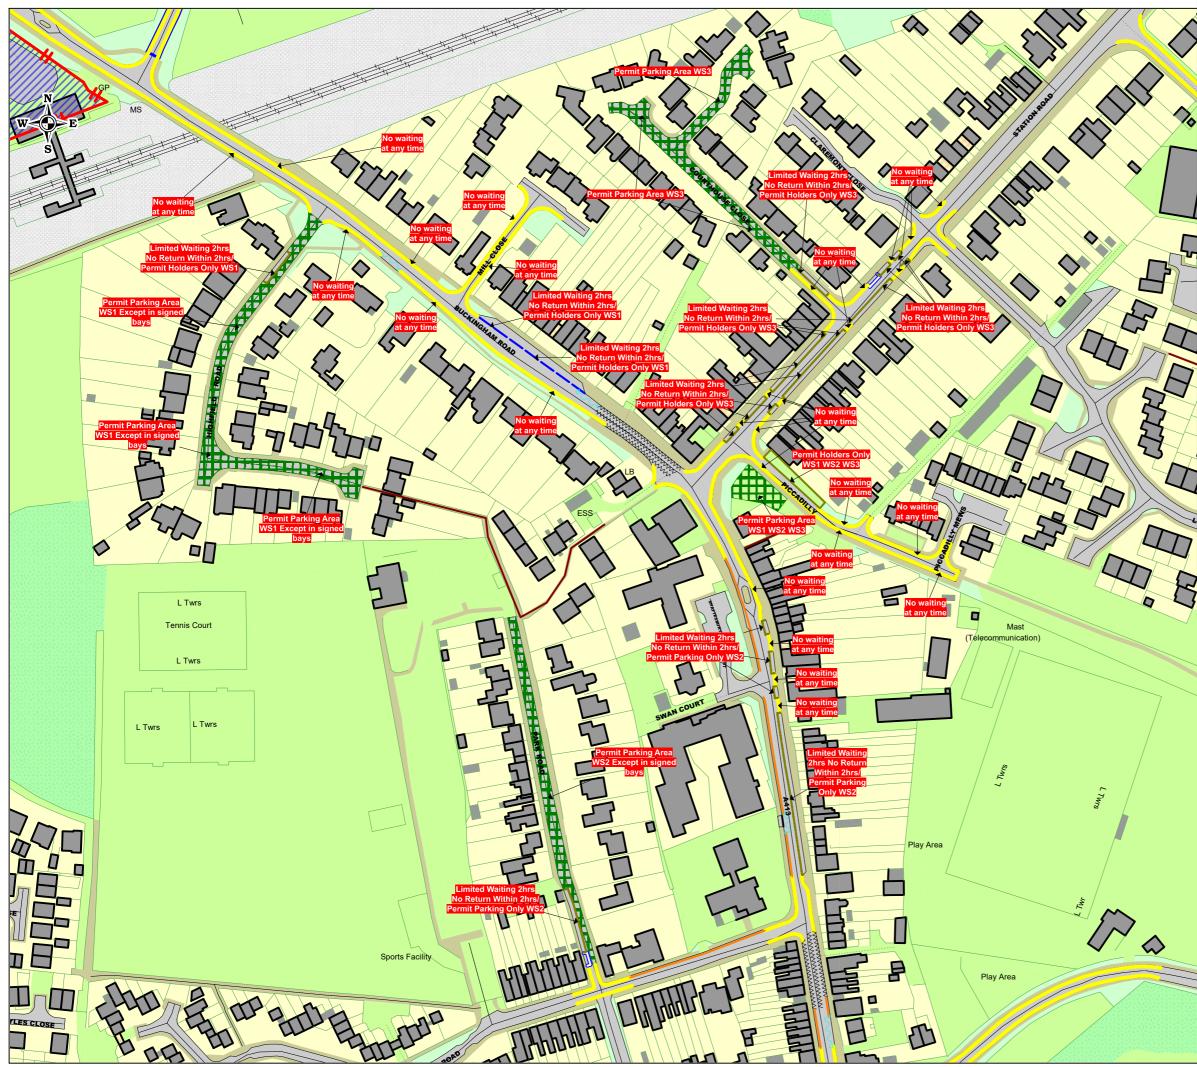

## Winslow 24/25

| SCALE       | 1 : 1750   |
|-------------|------------|
| DATE        | 19/09/2024 |
| DRAWING No. |            |
| DRAWN BY    |            |
|             |            |
|             |            |