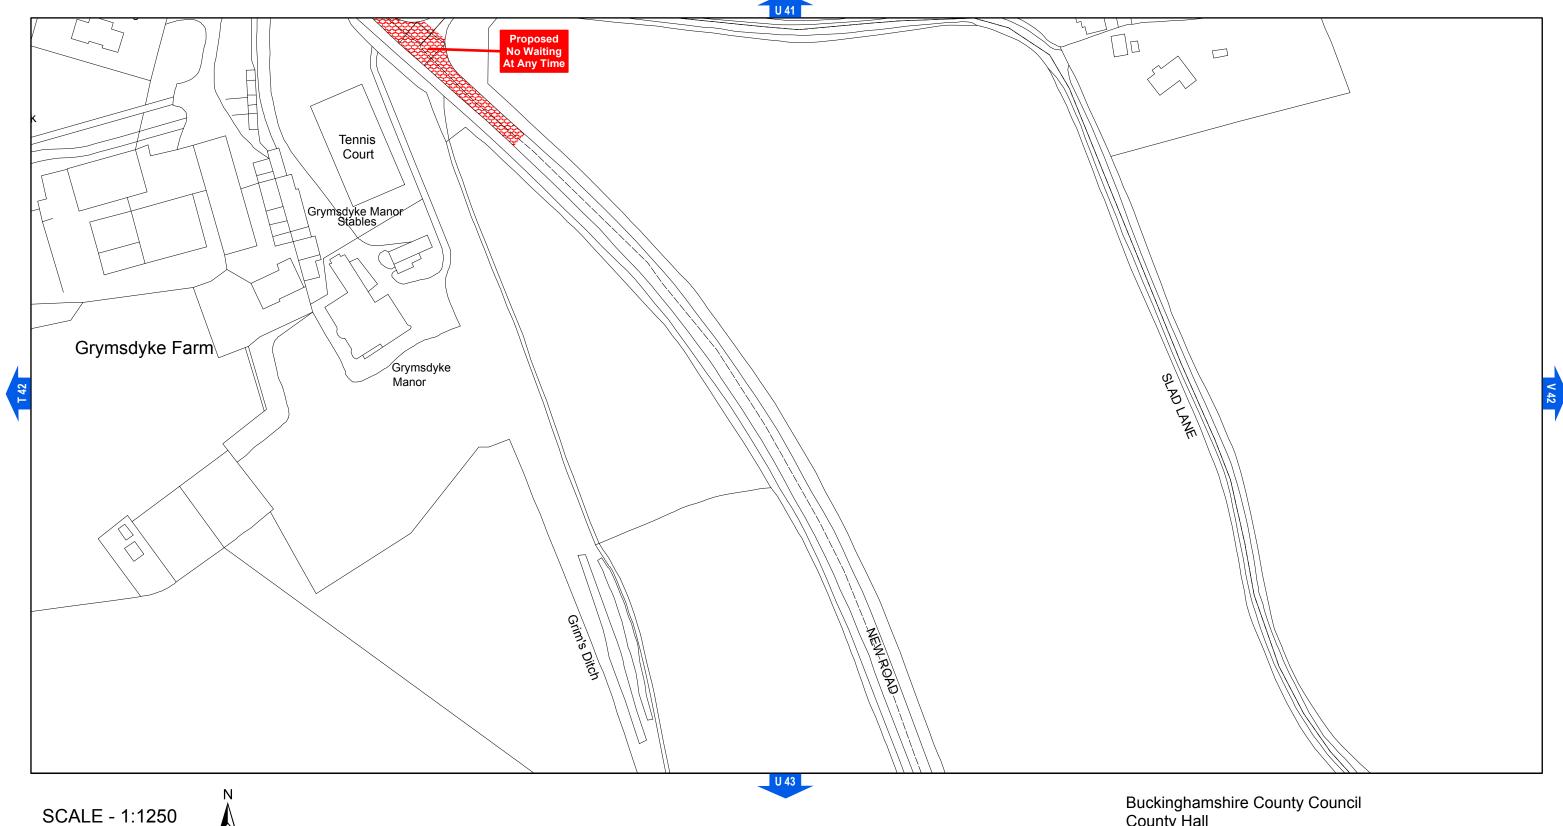

## **CONSULTATION PLAN**

The Buckinghamshire County Council (Wycombe District) (Consolidation) Order 2014 Existing Existing Restriction

Proposed Proposed Restriction

Buckinghamshire County Counc County Hall Walton Street Aylesbury Buckinghamshire HP20 1UY

Produced from Ordnance Survey 1:1250 mapping with permission of the Controller of Her Majesty's Stationery Office © Crown Copyright. Unauthorised reproduction infringes Crown Copyright and may lead to prosecution or civil proceedings. © Buckinghamshire County Council. 100021529 2016